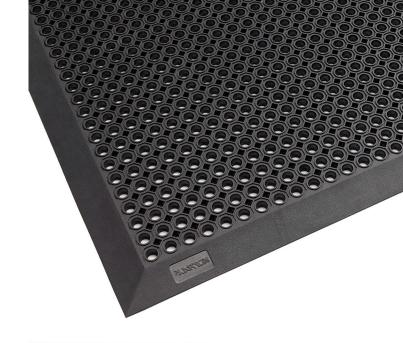

# 599B Oct-O-Flex Bevelled™

The Oct-O-Flex Bevelled™ outdoor rubber mat is known for its octagonal ring design with small drainage holes and smooth surface making this next generation mat EU compliant for public entrances and the ideal mat for wheeled access (carts, wheelchairs, suitcases, etc).

Moulded edges on all four sides are bevelled to allow easy access onto the mat and prevent tripping. Made from a durable rubber compound that withstands the heaviest of foot traffic, Oct-O-Flex™ mats are easy to clean and practically weather proof.

The Oct-O-Flex Bevelled™ has excellent adherence and adapts to any surface while the raised studs underneath allow water to easily drain through, keeping the surface clean and dry.

#### **Specifications:**

- Natural rubber
- Bevelled rubber borders on all four sides
- Overall thickness: 12,5 mm
- Weight: 9,8 kg/m<sup>2</sup>
- Suitable for use in extreme weather, Octagonal ring design with open construction, Small holes diameter 14 mm, compliant with EU norm for public entrances