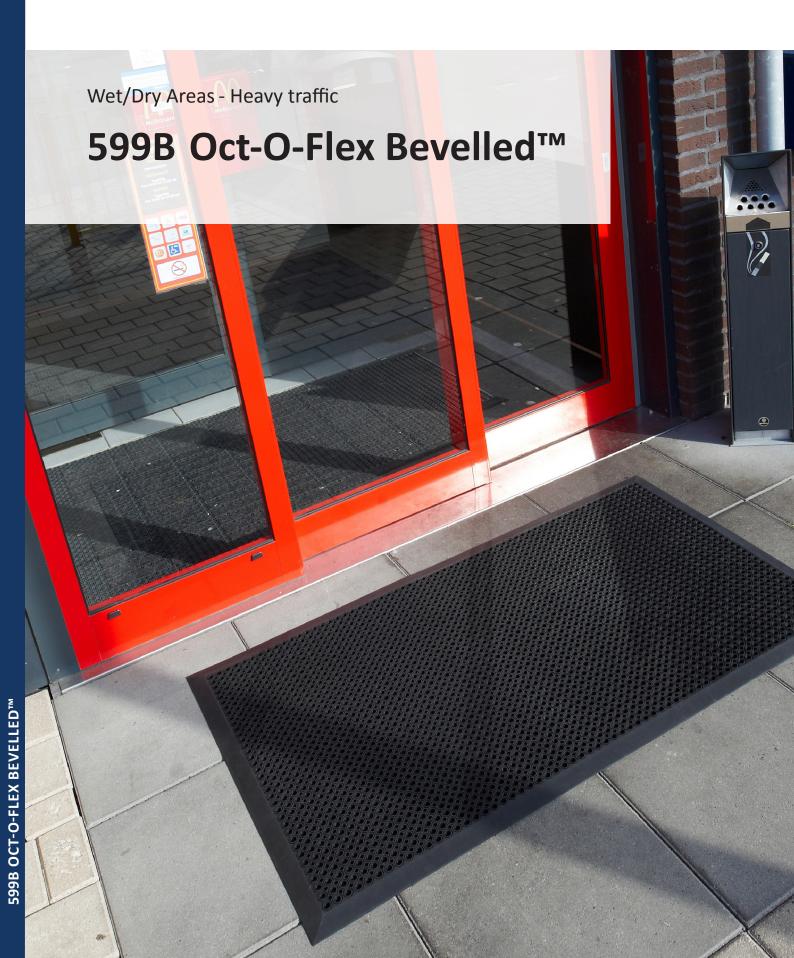

# 599B Oct-O-Flex Bevelled™

The Oct-O-Flex Bevelled™ outdoor rubber mat is known for its octagonal ring design with small drainage holes and smooth surface making this next generation mat EU compliant for public entrances and the ideal mat for wheeled access (carts, wheelchairs, suitcases, etc).

Moulded edges on all four sides are bevelled to allow easy access onto the mat and prevent tripping. Made from a durable rubber compound that withstands the heaviest of foot traffic, Oct-O-Flex™ mats are easy to clean and practically weather proof.

The Oct-O-Flex Bevelled™ has excellent adherence and adapts to any surface while the raised studs underneath allow water to easily drain through, keeping the surface clean and dry.

#### Recommended use:

- Heavy traffic
- · For loose lay placement indoors or outdoors