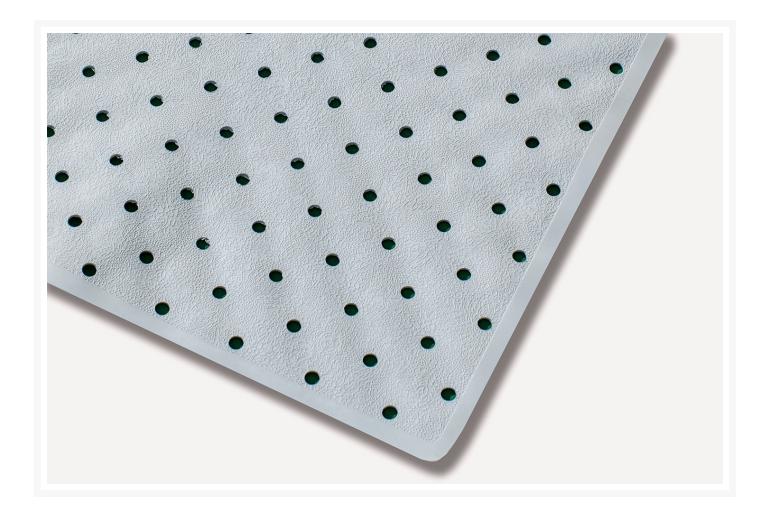

### **Short Description**

Shower and Bath mats are made from slip resistant rubber, with a textured top surface for enhanced grip. Drainage holes enable fast dispersion of water from the mat surface, while suction cups on the underside prevent creeping.

### **Description**

- Slip resistant rubber safety mats for shower trays and baths
- Textured top surface with drainage holes and underside suction cups to prevent creeping
- Ideal for elderly or disabled persons
- Budget priced for domestic and commercial use

#### **Additional Information**

| Wear resistant surface to Level 2 |
|-----------------------------------|
| Slip resistance Level 2           |
| Crush resistant and regains form  |
| Suitable for use in wet areas     |
|                                   |
| Wet Zone                          |
|                                   |