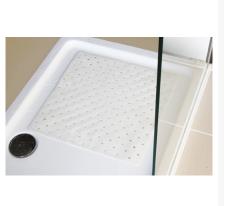

### **Short Description**

Shower and Bath mats are made from slip resistant rubber, with a textured top surface for enhanced grip. Drainage holes enable fast dispersion of water from the mat surface, while suction cups on the underside prevent creeping.

### **Description**

- Slip resistant rubber safety mats for shower trays and baths
- Textured top surface with drainage holes and underside suction cups to prevent creeping
- Ideal for elderly or disabled persons
- Budget priced for domestic and commercial use