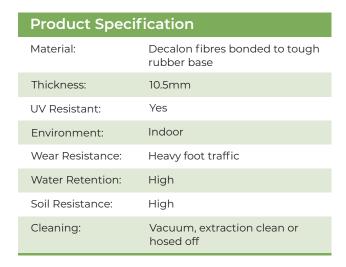

## **Features**

All round high performance mat for halls and foyers, premium moisture-retention, and super wiper-effective floor protection.

- Tough, long lasting mat with raised 'waffl e' design that removes dirt and moisture – can hold up to 6 litres per sq m.
- Decalon fi bres bonded to tough rubber base.
- Gripper backing minimises movement on all surfaces and actually raises mat off the floor to allow drying underneath when newly mopped.
- Extremely tough solid rubber borders a great plus in schools.
- Overall height 10.5mm.