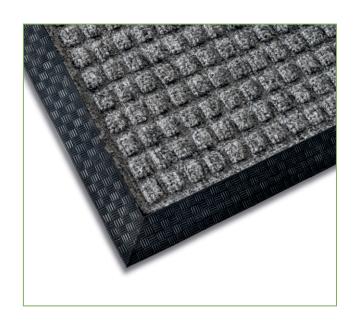

## **Features**

All round high performance mat for halls and foyers, premium moisture-retention, and super wiper-effective floor protection.

- Tough, long lasting mat with raised 'waffl e' design that removes dirt and moisture – can hold up to 6 litres per sq m.
- Decalon fi bres bonded to tough rubber base.
- Gripper backing minimises movement on all surfaces and actually raises mat off the floor to allow drying underneath when newly mopped.
- Extremely tough solid rubber borders a great plus in schools.
- Overall height 10.5mm.