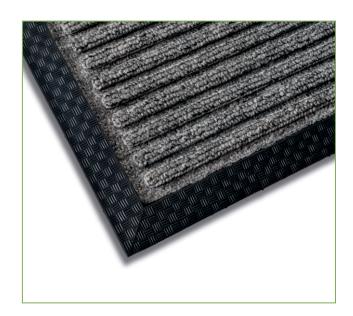

## **Features**

For indoor light to medium traffic areas. Unique ridged design enhances the mat's appearance, enabling great brushing and wiping action. Excellent for commercial establishments, retail, industrial entrances.

- Ribbed pattern polypropylene pile carpet bonded to slip resistant vinyl base.
- Simultaneously brushes away dirt and grit and removes moisture.
- Low 7.5mm height allows easy wheelchair access.

| Code   | Metric        | Imperial |
|--------|---------------|----------|
| BM2436 | 60cm x 90cm   | 2' x 3'  |
| BM3648 | 90cm x 120cm  | 3' x 4   |
| BM3660 | 90cm x 150cm  | 3' x 5'  |
| BM4872 | 120cm x 180cm | 4' x 6'  |