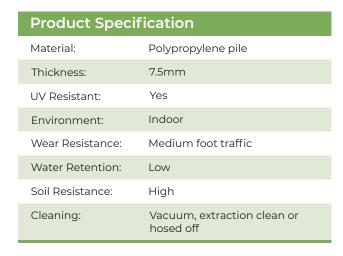

- Ribbed pattern polypropylene pile carpet bonded to slip resistant vinyl base.
- Simultaneously brushes away dirt and grit and removes moisture.
- Low 7.5mm height allows easy wheelchair access.

| Code   | Metric        | Imperial |
|--------|---------------|----------|
| BM2436 | 60cm x 90cm   | 2' x 3'  |
| BM3648 | 90cm x 120cm  | 3' x 4   |
| BM3660 | 90cm x 150cm  | 3' x 5'  |
| BM4872 | 120cm x 180cm | 4' x 6'  |