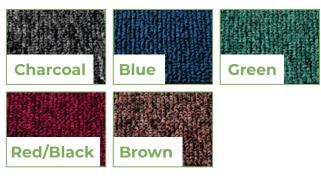

- Ribbed pattern polypropylene pile carpet bonded to slip resistant vinyl base.
- Simultaneously brushes away dirt and grit and removes moisture.
- Low 7.5mm height allows easy wheelchair access.

| Code   | Metric        | Imperial |
|--------|---------------|----------|
| BM2436 | 60cm x 90cm   | 2' x 3'  |
| BM3648 | 90cm x 120cm  | 3' x 4   |
| BM3660 | 90cm x 150cm  | 3' x 5'  |
| BM4872 | 120cm x 180cm | 4' x 6'  |