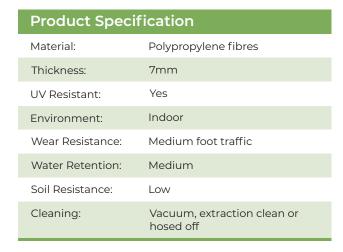

## **Features**

Practical everyday good value moisture and dirt control entrance mat.

- Economically priced all purpose mat ideal for medium duty applications.
- Polypropylene fibres bonded to a vinyl backing.
- Range of attractive dirt-hiding mottled colours.
- Easy to clean with vacuum or extraction clean.
- Overall height 7mm.