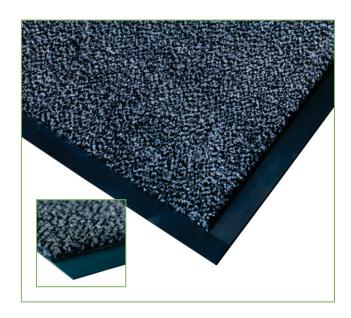

## **Features**

Practical everyday good value moisture and dirt control entrance mat.

- Economically priced all purpose mat ideal for medium duty applications.
- Polypropylene fibres bonded to a vinyl backing.
- Range of attractive dirt-hiding mottled colours.
- Easy to clean with vacuum or extraction clean.
- Overall height 7mm.