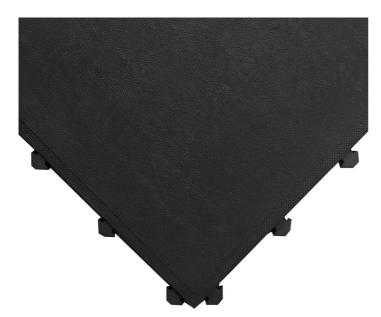

## **Fatigue Lock**

Premium mid-size interlocking anti-fatigue tile

- This extra thick tile provides comfort and fatigue relief for standing workers
- Precision designed tiles seamlessly clip together for smooth raised floor surface.
- · Convenient tile size allows for easy planning.
- Can be used to cover large or unusually shaped workstations.
- Made from rubber for durability, slip, and impact resistance.
- Tile option with holes is ideal for wet workplaces in need of drainage.
- Solid and holed version can be used together in one installation.
- Ramped edges prevent trips and are available in black or yellow.
- Easily cleaned with a jet washer or hose.

## **Parts**

| Part Number | Size                          | Colour | Weight  |
|-------------|-------------------------------|--------|---------|
| FLS010001   | 0.5 m x 0.5 m (Solid surface) | Black  | 2.9 kg  |
| FL010001    | 0.5 m x 0.5 m (With holes)    | Black  | 2.8 kg  |
| FLC010003   | Corner Edge                   | Black  | 0.2 kg  |
| FLE010002M  | Male Edge                     | Black  | 0.65 kg |
| FLE010002F  | Female Edge                   | Black  | 0.65 kg |
| FLC070003   | Corner Edge                   | Yellow | 0.2 kg  |
| FLE070002M  | Male Edge                     | Yellow | 0.75 kg |
| FLE070002F  | Female Edge                   | Yellow | 0.75 kg |