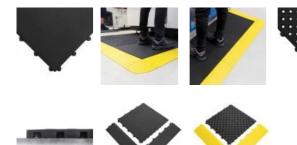

## **Fatigue Lock**

Premium mid-size interlocking anti-fatigue tile

- This extra thick tile provides comfort and fatigue relief for standing workers
- Precision designed tiles seamlessly clip together for smooth raised floor surface.
- · Convenient tile size allows for easy planning.
- Can be used to cover large or unusually shaped workstations.
- Made from rubber for durability, slip, and impact resistance.
- Tile option with holes is ideal for wet workplaces in need of drainage.
- Solid and holed version can be used together in one installation.
- Ramped edges prevent trips and are available in black or yellow.
- Easily cleaned with a jet washer or hose.

## **Parts**

| Part Number | Size                          | Colour | Weight  |
|-------------|-------------------------------|--------|---------|
| FLS010001   | 0.5 m x 0.5 m (Solid surface) | Black  | 2.9 kg  |
| FL010001    | 0.5 m x 0.5 m (With holes)    | Black  | 2.8 kg  |
| FLC010003   | Corner Edge                   | Black  | 0.2 kg  |
| FLE010002M  | Male Edge                     | Black  | 0.65 kg |
| FLE010002F  | Female Edge                   | Black  | 0.65 kg |
| FLC070003   | Corner Edge                   | Yellow | 0.2 kg  |
| FLE070002M  | Male Edge                     | Yellow | 0.75 kg |
| FLE070002F  | Female Edge                   | Yellow | 0.75 kg |