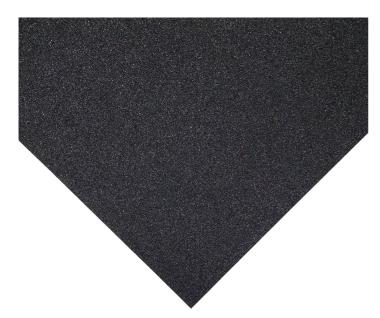

## **GripGuard Anti Slip Floorcover**

Grit surface matting with outstanding antislip properties

- Mineral coated matting creates an abrasive 'super-grip' standing surface that sits flush to the floor.
- Effectively reduces the risk of slipping in wet or oily conditions, where fluid spillage is prevalent.
- Durable and oil-resilient, ideal for internal industrial use, as well as other workplace environments.
- Easy installation making this the ideal product for those needing a rapid solution to floor safety.
- Low profile negates creating a trip potential.

## **Technical Specification**

| Material                    | Mineral (Aluminium Oxide) Coating with vinyl backing       |
|-----------------------------|------------------------------------------------------------|
| Surface Finish              | Grit                                                       |
| Product Height              | 2.25 ±0.2 mm                                               |
| Product Weight              | 2.6kg/ m2 ±0.15                                            |
| Operating<br>Temperature    | 0°C to +40°C                                               |
| Environmental<br>Resistance | Suitable for wet and dry environments, indoors or outdoors |
| Typical Applications        | Walkways                                                   |
| Country of Origin           | Taiwan                                                     |