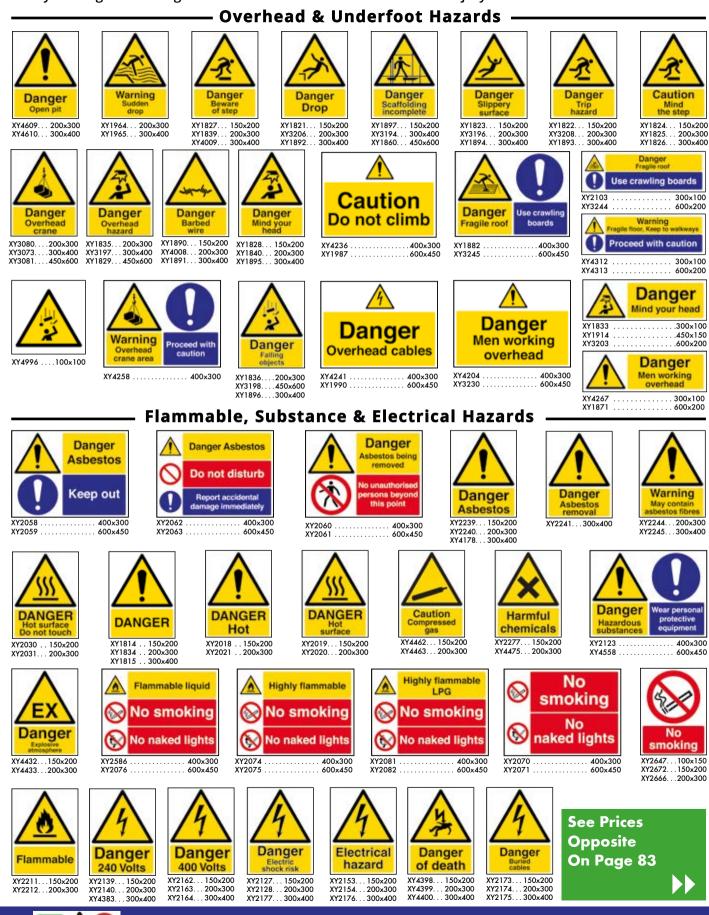

Warning

Dangers and hazards

to be aware of

|    | Order Value (*excluding VAT & carriage) | Destination         | Charges |
|----|-----------------------------------------|---------------------|---------|
|    | Under £25* - 3-5 Day Economy Service    | Mainland UK         | £1.95   |
| у, | Under £25* - 3-5 Next Day Service       | Mainland UK         | £4.95   |
| ,  | All Orders Over £25*                    | Mainland UK         | FREE    |
|    | Any                                     | Channel Islands     | £16.00  |
|    | Any                                     | Republic of Ireland | £16.00  |

### **BEST SELLING Quick Reference Guide** Health & Safetv Law Poster Page 123

18 87

**Fire Action Notices** 

Fire action

Raise the slarm

all the Fire Bri y dialling

**Fire Extinguisher** 

CO<sub>2</sub>

Fiammable Induid free

4 Safe for use on Electrical

00 NOT use o Wood, paper

Signs Pages 32 & 33

Pages 20 - 22

the state

**Fire Exit Signs** 

Pages 12 & 13

CCTV Signs Pages 100 & 101

**No Smoking Signs** Pages 56 & 57

Parking Signs Pages 92 - 95

0 0 DO NOT hold hom when operating **Forklift Signs** 

Page 115

ccident bo What you need to know **Mandatory PPE Signs** 

Books - Page 122

**GDPR** Compliant Accident

worn in this area

**Reflective Traffic Signs** Pages 96 - 99

**Site Safety Boards** Pages 78 & 79

| 1              | Sit                                                                                                                                                                                                                                                                                                                                                                                                                                                                                                                                                                                                                                                                                                                                                                                                                                                                                                                                                                                                                                                                                                                                                                                                                                                                                                                                                                                                                                                                                                                                                                                                                                                                                                                                                                                                                                                                                                                                                                                                                                                                                                                            | e safe  | ty |
|----------------|--------------------------------------------------------------------------------------------------------------------------------------------------------------------------------------------------------------------------------------------------------------------------------------------------------------------------------------------------------------------------------------------------------------------------------------------------------------------------------------------------------------------------------------------------------------------------------------------------------------------------------------------------------------------------------------------------------------------------------------------------------------------------------------------------------------------------------------------------------------------------------------------------------------------------------------------------------------------------------------------------------------------------------------------------------------------------------------------------------------------------------------------------------------------------------------------------------------------------------------------------------------------------------------------------------------------------------------------------------------------------------------------------------------------------------------------------------------------------------------------------------------------------------------------------------------------------------------------------------------------------------------------------------------------------------------------------------------------------------------------------------------------------------------------------------------------------------------------------------------------------------------------------------------------------------------------------------------------------------------------------------------------------------------------------------------------------------------------------------------------------------|---------|----|
| AD et annual o | ations and drivers.<br>sport to site office                                                                                                                                                                                                                                                                                                                                                                                                                                                                                                                                                                                                                                                                                                                                                                                                                                                                                                                                                                                                                                                                                                                                                                                                                                                                                                                                                                                                                                                                                                                                                                                                                                                                                                                                                                                                                                                                                                                                                                                                                                                                                    | ۲       |    |
| $\Theta$       | And a state of the | $\odot$ | -  |
|                | High weeksing<br>jackets<br>musi be wore                                                                                                                                                                                                                                                                                                                                                                                                                                                                                                                                                                                                                                                                                                                                                                                                                                                                                                                                                                                                                                                                                                                                                                                                                                                                                                                                                                                                                                                                                                                                                                                                                                                                                                                                                                                                                                                                                                                                                                                                                                                                                       |         | 1  |
| 0              | Protection<br>Rootware<br>most be wort                                                                                                                                                                                                                                                                                                                                                                                                                                                                                                                                                                                                                                                                                                                                                                                                                                                                                                                                                                                                                                                                                                                                                                                                                                                                                                                                                                                                                                                                                                                                                                                                                                                                                                                                                                                                                                                                                                                                                                                                                                                                                         |         | Da |
| 0              | Report all<br>accidents<br>increalizing                                                                                                                                                                                                                                                                                                                                                                                                                                                                                                                                                                                                                                                                                                                                                                                                                                                                                                                                                                                                                                                                                                                                                                                                                                                                                                                                                                                                                                                                                                                                                                                                                                                                                                                                                                                                                                                                                                                                                                                                                                                                                        |         | Da |

### **Contents Guide**

| Fire Safety Signs At Special Prices                                  | 6-7<br>8-9     |
|----------------------------------------------------------------------|----------------|
| 5 Pack Fire & Emergency Signs<br>5 Pack Glow in the Dark Signs       | 0-9<br>10-11   |
| British Standard Fire Exit Signs                                     | 12-13          |
| British Standard Exit Signs Illuminated Emergency Exit Signs         | 14-15<br>16-17 |
| Fire Safety - Safe Condition                                         | 10-17          |
| Fire Assembly Point Signs                                            | 19             |
| Fire Action Notices<br>Fire Door & Mandatory Signs                   | 20-22<br>23-25 |
| Fire Equipment Signs                                                 | 26-27          |
| Fire Blankets & Points                                               | 28             |
| Fire Extinguishers & Stations<br>Fire Alarms & Alarm Points          | 29<br>30       |
| Fire Log Book Points & Equipment                                     | 31             |
| Fire Extinguisher Signs                                              | 32-33          |
| NHS & Carehome Fire Safety Signs<br>Hanging Fire & Emergency Signs   |                |
| Δ4 Fire & Safety Signs                                               | 36-37          |
| Polycarbonate Fire & Emergency Sig                                   | ns 38          |
| Polycarbonate Warning Signs Glow In The Dark Safety Signs            | 39<br>40       |
| 2mm Rigid Plastic Safety Signs                                       | 41             |
| 5 Pack Warning Signs                                                 | 42-43          |
| Electrical Hazard Signs Slips, Trips & Falls Signs                   |                |
| Warning Safety Signs & Equipment                                     | 46-53          |
| 5 Pack Prohibition Signs                                             | 54-55          |
| Smoking Control Signs & Equipment<br>General Prohibition Signs       | 56-57<br>58-61 |
| Polycarbonate Prohibition Signs                                      | 62-63          |
| 5 Pack Mandatory Signs                                               | 64-65          |
| Mandatory PPE Signs General Mandatory Signs                          | 66-67<br>68-69 |
| Polycarbonate Mandatory Signs                                        | 70-71          |
| Safety First & Mirror Signs                                          | 72-73          |
| 5 Pack Workplace Signs<br>Multi-Message Signs                        | 74<br>75-77    |
| Site Safety Boards<br>Building & Construction Signs                  | 78-79          |
|                                                                      | 80-83          |
| 5 Pack Construction Signs<br>English / Polish Signs                  |                |
| Roll Top Signs & Safety Banners                                      | 86-87          |
| Vehicle Safety Signs                                                 | 88-89<br>90-91 |
| Stanchion Signs Parking Signs                                        | 90-91          |
| Reflective Traffic Signs                                             | 96-99          |
| CCTV, Security & Access Signs<br>GDPR Compliance Products            | 100-104<br>105 |
| GDPR Visitor Book & ID                                               | 106-107        |
| Visitor & Toilet Signs                                               | 108-109        |
| Directional a Disablea orgins                                        | 110 111        |
| Warehouse & Machinery Signs<br>Fork Lift Safety Signs                | 115            |
| School & Agricultural Signs<br>Hygiene Signs & Sanitiser Station     | 116            |
| Hygiene Signs & Sanitiser Station<br>Safety Labels & Window Stickers | 117<br>118-110 |
| Sliding Door & Insert Signs                                          | 120            |
| Write-On Signs<br>GDPR Accident Books & Fire Log Bo                  | 121            |
| GDPR Accident Books & Fire Log Bo<br>HSE Law Posters & Accessories   | oks 122<br>123 |
| Safety Posters & Wallcharts                                          | 124-130        |
| First Aid Signs & 5 Packs                                            |                |
| First Aid Stations                                                   | 133-135        |
| Personal Protective Equipment                                        | 142-147        |
| High Visibility Clothing                                             | 148-149        |
| Warehouse & Visitor Safety Stations<br>HSE Law Poster Stations       | 150<br>151     |
| Floor Safety & Matting                                               | 152-155        |
| Lockers & PPE Storage                                                | 156-157        |
| Smoking Shelters & Cigarette Bins                                    | 158-159        |