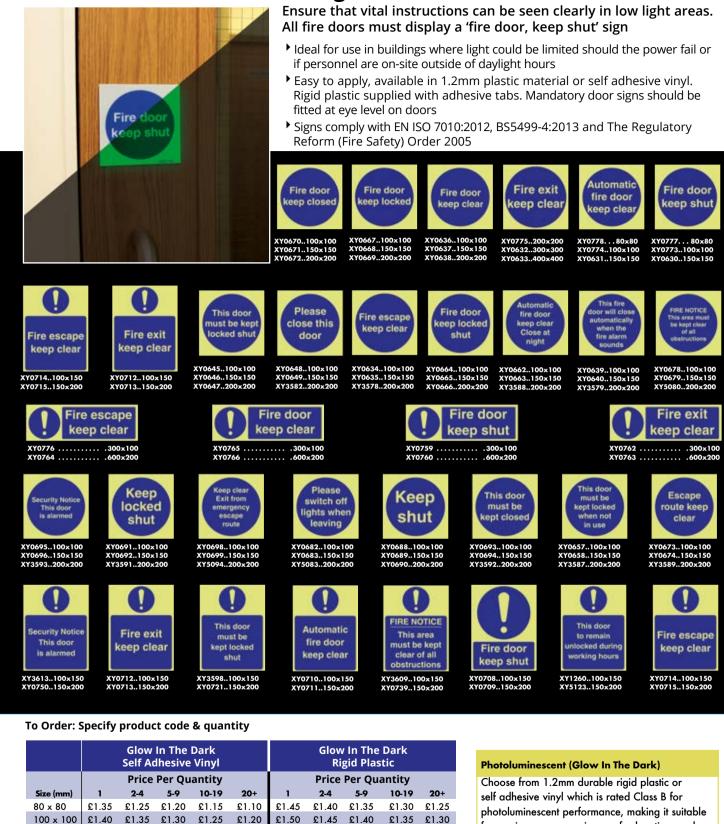

| £8.65 | £8.35 | £8.00 | £7.50 |
|                                               | Cable<br>(7374<br>05 |                     | w     |       |       | full ran<br>Signs4 | -                  | co.uk |       |       |       |



Ż



www.SafetySigns4Less.co.uk Email: Sales@SafetySigns4Less.co.uk

www.SafetySigns4Less.co.uk



XY3096

### **Fire Action Notices**





XY0234.....150x200 XY0235......200x300



0

operate nearest

Leave the buildin lable exit

ort to pers

e alarm call poin





XY0221.....150x200 

#### **Glow In The Dark Signs**

For Glow In The Dark signs see page 22, ideal for low lighting situations or when light is obscured by smoke during emergency evacuation

.150x200

. 300x400





### Glow In The Dark Fire Action Notices



# **Glow In The Dark Fire Door Signs**



200 x 300 £7.95 £7.85 £7.75 £7.65 £7.45 £8.05 £7.95 £7.85 £7.75 £7.60

tySigns4Less

1

Size (mm)

22

2-4 5-9

150 x 200 £3.90 £3.75 £3.65 £3.56 £3.45

10-19 20+

www.SafetySigns4Less.co.uk Email: Sales@SafetySigns4Less.co.uk

performance, making it suitable for use in emergency signage

for locations such as office buildings

20+

£3.55

5-9 10-19

2-4

£4.00 £3.90 £3.75 £3.65

1

www.SafetySigns4Less.co.uk

£2.30 £2.20 £2.10 £2.05

£4.40 £4.35 £4.25 £4.15 £4.60

300 x 300 £10.25 £10.20 £9.90 £9.80 £9.70 £10.35 £10.25 £10.15

£3.75 £3.65 £3.56 £3.45 £4.00 £3.90 £3.75

£5.80 £5.65 £5.55 £5.45 £6.25 £6.05 £5.90

£2.40

£2.30 £2.20

£4.50 £4.45

£4.00 £3.90 £3.75

£3.65

£9.95



for use in emergency signage for locations such as office buildings

Find more Safety Signs online at www.Safe