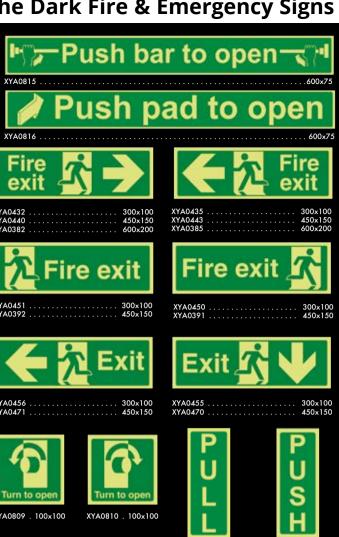

# in 1mm thickness. Note: Signs of 400x600mm

A rigid plastic material of 1.2mm thickness which is rated Class B for photoluminescent performance. Suitable for use as emergency signage in locations such as office buildings.

### 1.2 mm Rigid GITD Landscape

Blank