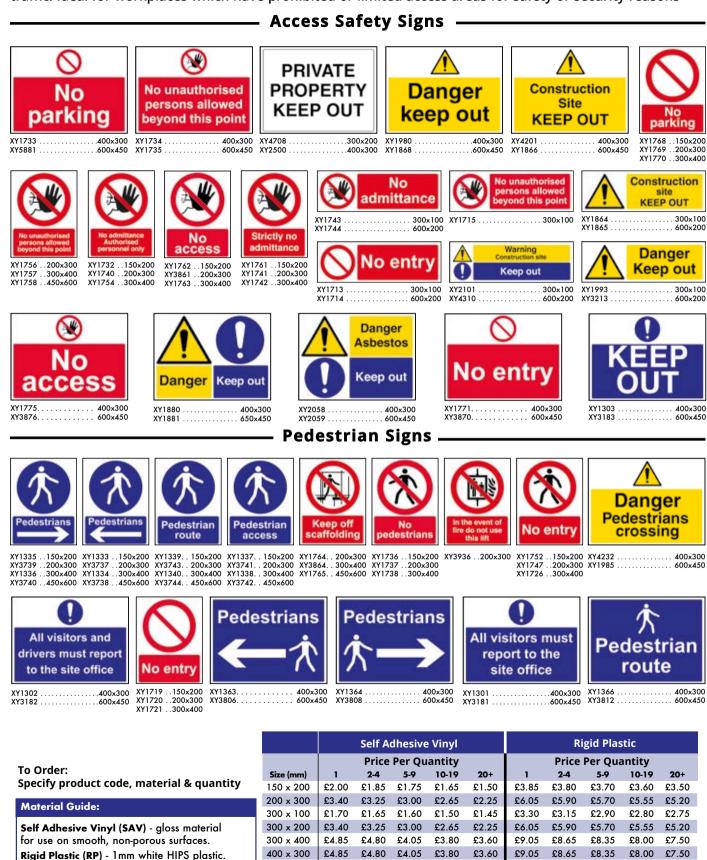

#### To Order: Specify product code, material & quantity

 $\bigcirc$ 

0

#### **Material Guide:**

Self Adhesive Vinyl (SAV) - gloss material for use on smooth, non-porous surfaces. Rigid Plastic (RP) - 1mm white HIPS plastic. Supplied with adhesive tabs. Signs larger than 600x400mm are manufactured in 2mm HIPS.

|           | Self Adhesive Vinyl |       |       |       |       |        |                    | gid Plas | tic   |       |  |  |
|-----------|---------------------|-------|-------|-------|-------|--------|--------------------|----------|-------|-------|--|--|
|           | Price Per Quantity  |       |       |       |       |        | Price Per Quantity |          |       |       |  |  |
| Size (mm) | 1                   | 2-4   | 5-9   | 10-19 | 20+   | 1      | 2-4                | 5-9      | 10-19 | 20+   |  |  |
| 75 x 200  | £0.85               | £0.75 | £0.70 | £0.65 | £0.60 | £1.05  | £1.00              | £0.95    | £0.90 | £0.85 |  |  |
| 80 x 80   | £0.55               | £0.50 | £0.45 | £0.40 | £0.30 | £0.70  | £0.65              | £0.60    | £0.55 | £0.50 |  |  |
| 100 x 100 | £0.55               | £0.50 | £0.45 | £0.40 | £0.30 | £0.70  | £0.65              | £0.60    | £0.55 | £0.50 |  |  |
| 100 x 280 | £1.15               | £1.05 | £0.95 | £0.90 | £0.85 | £1.70  | £1.65              | £1.60    | £1.50 | £1.45 |  |  |
| 150 x 100 | £0.85               | £0.75 | £0.70 | £0.65 | £0.60 | £1.05  | £1.00              | £0.95    | £0.90 | £0.85 |  |  |
| 150 x 150 | £1.45               | £1.35 | £1.30 | £1.25 | £1.15 | £2.65  | £2.60              | £2.55    | £2.50 | £2.45 |  |  |
| 200 x 150 | £2.00               | £1.85 | £1.75 | £1.65 | £1.50 | £3.85  | £3.80              | £3.70    | £3.60 | £3.50 |  |  |
| 200 x 200 | £1.70               | £1.65 | £1.60 | £1.50 | £1.45 | £2.85  | £2.80              | £2.75    | £2.70 | £2.65 |  |  |
| 300 x 300 | £3.65               | £3.50 | £3.40 | £3.35 | £3.30 | £6.20  | £6.10              | £6.05    | £6.00 | £5.90 |  |  |
| 400 x 400 | £4.95               | £4.90 | £4.15 | £3.90 | £3.70 | £10.35 | £10.15             | £10.05   | £9.90 | £9.80 |  |  |