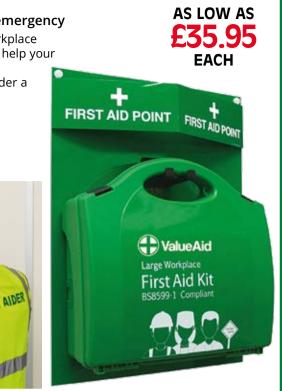

|                   | Price Ed | ach    |
|--------|----------------------------------------|-------------------|----------|--------|
| Code   | Description                            | Dimensions (mm)   | 1-9      | 10+    |
| XY6861 | Empty Cabinet - No Contents            | 460 x 300 x 140mm | £22.95   | £21.95 |
| XY8471 | Cabinet with 11-20 person HSE Contents | 460 x 300 x 140mm | £26.95   | £25.95 |
| XY8472 | Cabinet with 21-50 person HSE Contents | 460 x 300 x 140mm | £32.95   | £31.95 |
| XY6862 | Cabinet with Small BS8599-1 Contents   | 460 x 300 x 140mm | £29.95   | £27.95 |
| XY6863 | Cabinet with Large BS8599-1 Contents   | 460 x 300 x 140mm | £39.95   | £37.95 |



132

www.SafetySigns4Less.co.uk Email: Sales@SafetySigns4Less.co.uk

Freephone



### **First Aid Stations**





| HSE Compliant Coments                 | 11-20 | 21-30 |
|---------------------------------------|-------|-------|
| Guidance Leaflet                      | 1     | 1     |
| Washproof Plasters                    | 40    | 60    |
| Eye Pads with Bandage                 | 4     | 6     |
| Triangular Bandages                   | 6     | 8     |
| Safety Pins                           | 12    | 12    |
| Sterile Dressing (assorted size)      | 12    | 16    |
| Moist Wipes                           | 10    | 20    |
| Disposable Gloves (pair)              | 4     | 5     |
| BS8599-1                              |       |       |
| Compliant Contents                    | Small | Large |
| Contents List                         | 1     | 1     |
| Guidance Leaflet                      |