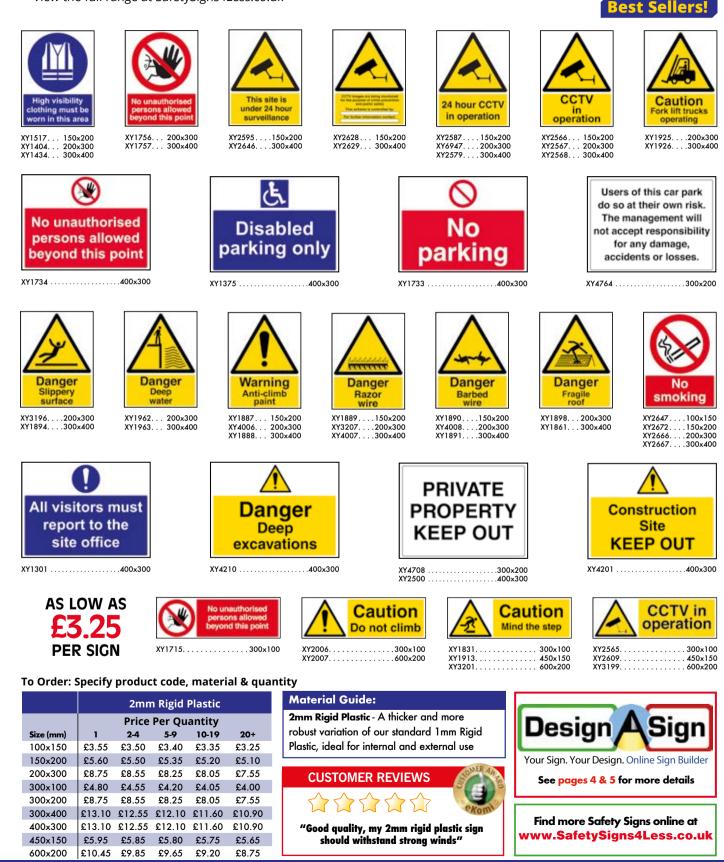

#### To Order: Specify product code, material & quantity

 $\bigcirc$ 

0

#### **Material Guide:**

Self Adhesive Vinyl (SAV) - gloss material for use on smooth, non-porous surfaces. Rigid Plastic (RP) - 1mm white HIPS plastic. Supplied with adhesive tabs. Signs larger than 600x400mm are manufactured in 2mm HIPS.

|           | Self Adhesive Vinyl |       |       |       |       |        |                    | gid Plas | tic   |       |  |  |
|-----------|---------------------|-------|-------|-------|-------|--------|--------------------|----------|-------|-------|--|--|
|           | Price Per Quantity  |       |       |       |       |        | Price Per Quantity |          |       |       |  |  |
| Size (mm) | 1                   | 2-4   | 5-9   | 10-19 | 20+   | 1      | 2-4                | 5-9      | 10-19 | 20+   |  |  |
| 75 x 200  | £0.85               | £0.75 | £0.70 | £0.65 | £0.60 | £1.05  | £1.00              | £0.95    | £0.90 | £0.85 |  |  |
| 80 x 80   | £0.55               | £0.50 | £0.45 | £0.40 | £0.30 | £0.70  | £0.65              | £0.60    | £0.55 | £0.50 |  |  |
| 100 x 100 | £0.55               | £0.50 | £0.45 | £0.40 | £0.30 | £0.70  | £0.65              | £0.60    | £0.55 | £0.50 |  |  |
| 100 x 280 | £1.15               | £1.05 | £0.95 | £0.90 | £0.85 | £1.70  | £1.65              | £1.60    | £1.50 | £1.45 |  |  |
| 150 x 100 | £0.85               | £0.75 | £0.70 | £0.65 | £0.60 | £1.05  | £1.00              | £0.95    | £0.90 | £0.85 |  |  |
| 150 x 150 | £1.45               | £1.35 | £1.30 | £1.25 | £1.15 | £2.65  | £2.60              | £2.55    | £2.50 | £2.45 |  |  |
| 200 x 150 | £2.00               | £1.85 | £1.75 | £1.65 | £1.50 | £3.85  | £3.80              | £3.70    | £3.60 | £3.50 |  |  |
| 200 x 200 | £1.70               | £1.65 | £1.60 | £1.50 | £1.45 | £2.85  | £2.80              | £2.75    | £2.70 | £2.65 |  |  |
| 300 x 300 | £3.65               | £3.50 | £3.40 | £3.35 | £3.30 | £6.20  | £6.10              | £6.05    | £6.00 | £5.90 |  |  |
| 400 x 400 | £4.95               | £4.90 | £4.15 | £3.90 | £3.70 | £10.35 | £10.15             | £10.05   | £9.90 | £9.80 |  |  |