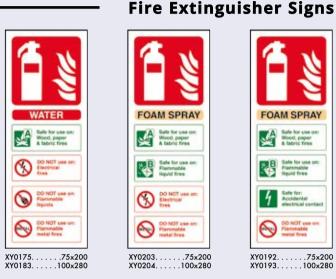

XY0636 ... 100x100 XY0637 ... 150x150

FOAM SPRAY

Safe for use o Wood, paper & tabric fires

200x200

XY0638

NOT use on: XY0179..... 75x200 XY0186..... 75x200 XY0199.... 100x280

XY0188..... 75x200 XY0187.... 100x280 XY0189.... 100x280

CO NOT use of

CO NOT use o Flammable Inquide

XY0180.....75x200 XY0201.....100x280

WATER + ADDITIVE

equipment up to 1000V st a

O NOT use on ammable stat fires

Safe for use or Wood, paper & tabric fires

4