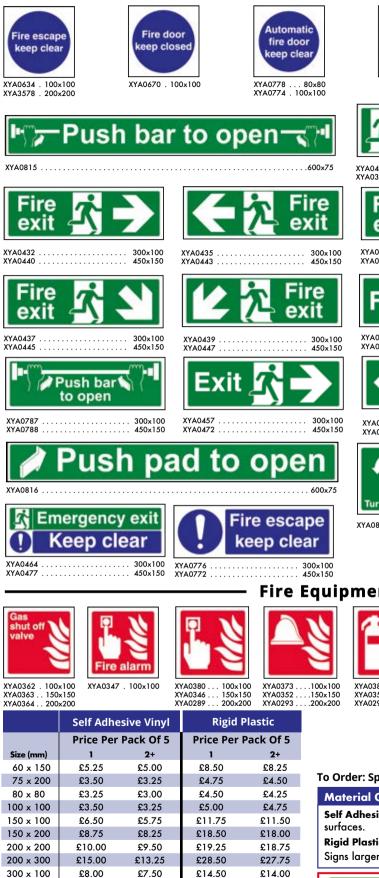

#### **Material Guide:**

Self Adhesive Vinyl (SAV) - gloss material for use on smooth, non-porous surfaces. Rigid Plastic (RP) - 1mm white HIPS plastic. Supplied with adhesive tabs. Signs larger than 600x400mm are manufactured in 2mm HIPS.

|           | Self Adhesive Vinyl |       |       |       |       |        |                    | gid Plas | tic   |       |  |  |
|-----------|---------------------|-------|-------|-------|-------|--------|--------------------|----------|-------|-------|--|--|
|           | Price Per Quantity  |       |       |       |       |        | Price Per Quantity |          |       |       |  |  |
| Size (mm) | 1                   | 2-4   | 5-9   | 10-19 | 20+   | 1      | 2-4                | 5-9      | 10-19 | 20+   |  |  |
| 75 x 200  | £0.85               | £0.75 | £0.70 | £0.65 | £0.60 | £1.05  | £1.00              | £0.95    | £0.90 | £0.85 |  |  |
| 80 x 80   | £0.55               | £0.50 | £0.45 | £0.40 | £0.30 | £0.70  | £0.65              | £0.60    | £0.55 | £0.50 |  |  |
| 100 x 100 | £0.55               | £0.50 | £0.45 | £0.40 | £0.30 | £0.70  | £0.65              | £0.60    | £0.55 | £0.50 |  |  |
| 100 x 280 | £1.15               | £1.05 | £0.95 | £0.90 | £0.85 | £1.70  | £1.65              | £1.60    | £1.50 | £1.45 |  |  |
| 150 x 100 | £0.85               | £0.75 | £0.70 | £0.65 | £0.60 | £1.05  | £1.00              | £0.95    | £0.90 | £0.85 |  |  |
| 150 x 150 | £1.45               | £1.35 | £1.30 | £1.25 | £1.15 | £2.65  | £2.60              | £2.55    | £2.50 | £2.45 |  |  |
| 200 x 150 | £2.00               | £1.85 | £1.75 | £1.65 | £1.50 | £3.85  | £3.80              | £3.70    | £3.60 | £3.50 |  |  |
| 200 x 200 | £1.70               | £1.65 | £1.60 | £1.50 | £1.45 | £2.85  | £2.80              | £2.75    | £2.70 | £2.65 |  |  |
| 300 x 300 | £3.65               | £3.50 | £3.40 | £3.35 | £3.30 | £6.20  | £6.10              | £6.05    | £6.00 | £5.90 |  |  |
| 400 x 400 | £4.95               | £4.90 | £4.15 | £3.90 | £3.70 | £10.35 | £10.15             | £10.05   | £9.90 | £9.80 |  |  |