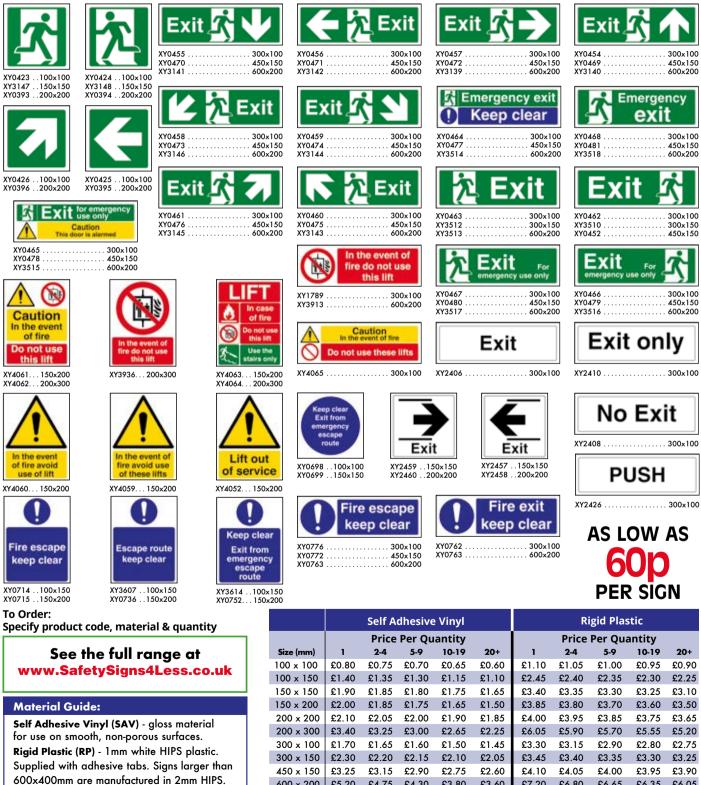

#### **Material Guide:**

Self Adhesive Vinyl (SAV) - gloss material for use on smooth, non-porous surfaces. Rigid Plastic (RP) - 1mm white HIPS plastic. Supplied with adhesive tabs. Signs larger than 600x400mm are manufactured in 2mm HIPS.

|           | Self Adhesive Vinyl |       |       |       |       |        |                    | gid Plas | tic   |       |  |  |
|-----------|---------------------|-------|-------|-------|-------|--------|--------------------|----------|-------|-------|--|--|
|           | Price Per Quantity  |       |       |       |       |        | Price Per Quantity |          |       |       |  |  |
| Size (mm) | 1                   | 2-4   | 5-9   | 10-19 | 20+   | 1      | 2-4                | 5-9      | 10-19 | 20+   |  |  |
| 75 x 200  | £0.85               | £0.75 | £0.70 | £0.65 | £0.60 | £1.05  | £1.00              | £0.95    | £0.90 | £0.85 |  |  |
| 80 x 80   | £0.55               | £0.50 | £0.45 | £0.40 | £0.30 | £0.70  | £0.65              | £0.60    | £0.55 | £0.50 |  |  |
| 100 x 100 | £0.55               | £0.50 | £0.45 | £0.40 | £0.30 | £0.70  | £0.65              | £0.60    | £0.55 | £0.50 |  |  |
| 100 x 280 | £1.15               | £1.05 | £0.95 | £0.90 | £0.85 | £1.70  | £1.65              | £1.60    | £1.50 | £1.45 |  |  |
| 150 x 100 | £0.85               | £0.75 | £0.70 | £0.65 | £0.60 | £1.05  | £1.00              | £0.95    | £0.90 | £0.85 |  |  |
| 150 x 150 | £1.45               | £1.35 | £1.30 | £1.25 | £1.15 | £2.65  | £2.60              | £2.55    | £2.50 | £2.45 |  |  |
| 200 x 150 | £2.00               | £1.85 | £1.75 | £1.65 | £1.50 | £3.85  | £3.80              | £3.70    | £3.60 | £3.50 |  |  |
| 200 x 200 | £1.70               | £1.65 | £1.60 | £1.50 | £1.45 | £2.85  | £2.80              | £2.75    | £2.70 | £2.65 |  |  |
| 300 x 300 | £3.65               | £3.50 | £3.40 | £3.35 | £3.30 | £6.20  | £6.10              | £6.05    | £6.00 | £5.90 |  |  |
| 400 x 400 | £4.95               | £4.90 | £4.15 | £3.90 | £3.70 | £10.35 | £10.15             | £10.05   | £9.90 | £9.80 |  |  |