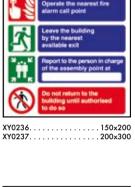

### **Contents Guide**

| Fire Safety Signs At Special Prices                                  | 6-7<br>8-9     |
|----------------------------------------------------------------------|----------------|
| 5 Pack Fire & Emergency Signs<br>5 Pack Glow in the Dark Signs       | 0-9<br>10-11   |
| British Standard Fire Exit Signs                                     | 12-13          |
| British Standard Exit Signs Illuminated Emergency Exit Signs         | 14-15<br>16-17 |
| Fire Safety - Safe Condition                                         | 10-17          |
| Fire Assembly Point Signs                                            | 19             |
| Fire Action Notices<br>Fire Door & Mandatory Signs                   | 20-22<br>23-25 |
| Fire Equipment Signs                                                 | 26-27          |
| Fire Blankets & Points                                               | 28             |
| Fire Extinguishers & Stations<br>Fire Alarms & Alarm Points          | 29<br>30       |
| Fire Log Book Points & Equipment                                     | 31             |
| Fire Extinguisher Signs                                              | 32-33          |
| NHS & Carehome Fire Safety Signs<br>Hanging Fire & Emergency Signs   |                |
| Δ4 Fire & Safety Signs                                               | 36-37          |
| Polycarbonate Fire & Emergency Sig                                   | ns 38          |
| Polycarbonate Warning Signs Glow In The Dark Safety Signs            | 39<br>40       |
| 2mm Rigid Plastic Safety Signs                                       | 41             |
| 5 Pack Warning Signs                                                 | 42-43          |
| Electrical Hazard Signs Slips, Trips & Falls Signs                   |                |
| Warning Safety Signs & Equipment                                     | 46-53          |
| 5 Pack Prohibition Signs                                             | 54-55          |
| Smoking Control Signs & Equipment<br>General Prohibition Signs       | 56-57<br>58-61 |
| Polycarbonate Prohibition Signs                                      | 62-63          |
| 5 Pack Mandatory Signs                                               | 64-65          |
| Mandatory PPE Signs General Mandatory Signs                          | 66-67<br>68-69 |
| Polycarbonate Mandatory Signs                                        | 70-71          |
| Safety First & Mirror Signs                                          | 72-73          |
| 5 Pack Workplace Signs<br>Multi-Message Signs                        | 74<br>75-77    |
| Site Safety Boards<br>Building & Construction Signs                  | 78-79          |
|                                                                      | 80-83          |
| 5 Pack Construction Signs<br>English / Polish Signs                  |                |
| Roll Top Signs & Safety Banners                                      | 86-87          |
| Vehicle Safety Signs                                                 | 88-89<br>90-91 |
| Stanchion Signs Parking Signs                                        | 90-91          |
| Reflective Traffic Signs                                             | 96-99          |
| CCTV, Security & Access Signs<br>GDPR Compliance Products            | 100-104<br>105 |
| GDPR Visitor Book & ID                                               | 106-107        |
| Visitor & Toilet Signs                                               | 108-109        |
| Directional a Disablea orgins                                        | 110 111        |
| Warehouse & Machinery Signs<br>Fork Lift Safety Signs                | 115            |
| School & Agricultural Signs<br>Hygiene Signs & Sanitiser Station     | 116            |
| Hygiene Signs & Sanitiser Station<br>Safety Labels & Window Stickers | 117<br>118-110 |
| Sliding Door & Insert Signs                                          | 120            |
| Write-On Signs<br>GDPR Accident Books & Fire Log Bo                  | 121            |
| GDPR Accident Books & Fire Log Bo<br>HSE Law Posters & Accessories   | oks 122<br>123 |
| Safety Posters & Wallcharts                                          | 124-130        |
| First Aid Signs & 5 Packs                                            |                |
| First Aid Stations                                                   | 133-135        |
| Personal Protective Equipment                                        | 142-147        |
| High Visibility Clothing                                             | 148-149        |
| Warehouse & Visitor Safety Stations<br>HSE Law Poster Stations       | 150<br>151     |
| Floor Safety & Matting                                               | 152-155        |
| Lockers & PPE Storage                                                | 156-157        |
| Smoking Shelters & Cigarette Bins                                    | 158-159        |