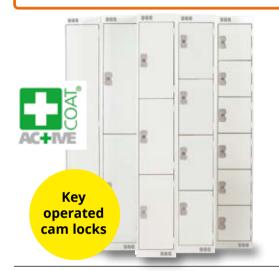

| Height<br>(mm) | Price<br>1-2 | Each<br>3+ |
|------------|---------------|---------------|----------------|--------------|------------|
| pe 1       | 68            | 1.5           | 11             | £14.95       | £12.60     |
| pe 1       | 68            | 3.0           | 11             | £30.25       | £26.35     |
| pe 1       | 68            | 9.0           | 11             | £90.35       | £79.05     |
| pe 2       | 83            | 1.5           | 14             | £19.90       | £17.40     |
| pe 2       | 83            | 3.0           | 14             | £39.70       | £34.75     |
| pe 2       | 83            | 9.0           | 14             | £119.05      | £104.15    |
|            |               |               |                |              |            |

### Lockers





XY8479

XX8480

### **Compartment Lockers**

Available with a variety of compartment configurations

- Durable, epoxy coated steel construction
- Available with up to 6 tiers/compartments
- Key operated deadlocks with space for identity card – supplied with 2 keys
- Vented to allow air to circulate when closed

Carcass - Light Grey

Colours:

All lockers measure 1800 x 300mm (H x W) and are available in 2 depths (see price grid)

| XY7193 | 1800 x 300 x 300 | 1 | £96.45  |
|--------|------------------|---|---------|
| XY7194 | 1800 x 300 x 300 | 2 | £107.95 |
| XY7195 | 1800 x 300 x 300 | 3 | £130.00 |
| XY7196 | 1800 x 300 x 300 | 4 | £140.85 |
| XY7197 | 1800 x 300 x 300 | 5 | £156.00 |
| XY7198 | 1800 x 300 x 300 | 6 | £171.30 |
| XY7199 | 1800 x 300 x 450 | 1 | £112.70 |
| XY7200 | 1