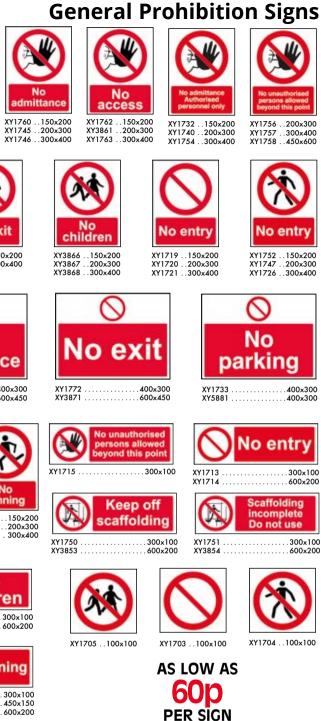

### Super Savings with SafetySigns4Less

Ensuring your workplace is safe and compliant doesn't have to bust your budget. SafetySigns4Less is committed to keeping prices low and competitive whilst offering the very best quality safety signs, with simple ordering and Fast Next Day Delivery!

We are continually updating our range offerings to ensure the needs of our customers are fully met, we stock over 15,000 products and counting including safety signs, reflective traffic signs, safety stations, first aid supplies and PPE workwear.

Take advantage of our fully comprehensive custom sign service. both online with our Design a Sign builder found at www.SafetySigns4Less.co.uk and offline with our team of dedicated in-house designers – perfect if you require something from scratch!