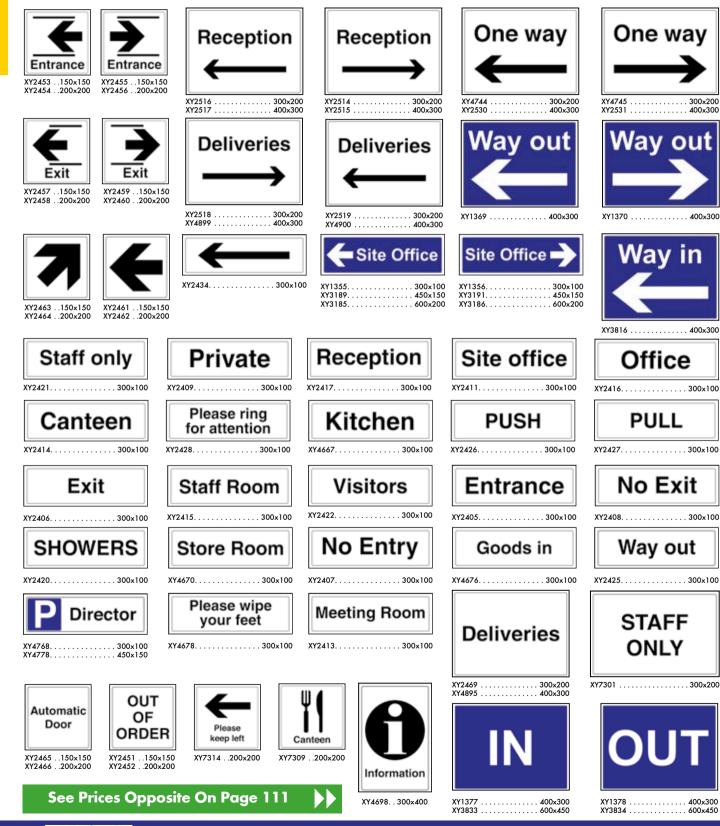

Less.co.uk Email: Sales@SafetySigns4Less.co.uk

To Order:

Specify product code,

material & quantity

www.SafetySigns4Less.co.uk

. 65mm dia

XY2972

XY2970 .

. 65mm dic

**Toilet Signs** 



## **Directional Signs**

110

Provide basic information about the facilities on your premises to all visitors, employees and disabled persons while on site – not only is it welcoming, but it keeps all visitors well informed

- Clear and easy to understand signs should be fitted in prominent locations for maximum impact
- Highly durable choose from either durable 1mm HIPS or 2mm HIPS (600 x 450 only) rigid plastic or self-adhesive flexible vinyl
- Designs fully conform to ISO 7010:2012 and Health and Safety (Signs and Signals) Regulations and the Disability Discrimination Act 2004 where applicable



|                                                         | int<br>ep                                              | <b>£</b><br>Disabled                     |                                     | amped<br>access            |                      |
|---------------------------------------------------------|--------------------------------------------------------|------------------------------------------|-------------------------------------|----------------------------|----------------------|
| Cle<br>XY0600                                           |                                                        | 4751                                     | 200 XY2513                          | 3                          |                      |
| لط Refu<br>poi