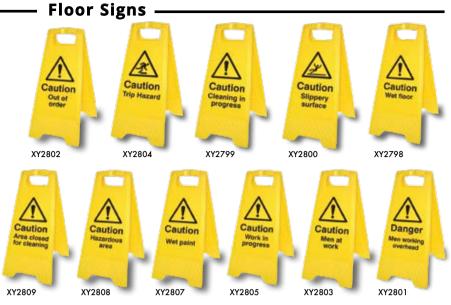

Specify product code, material & quantity

Self Adhesive Vinyl (SAV) - gloss material for use on smooth, non-porous

Rigid Plastic (RP) - 1mm white HIPS plastic. Supplied with adhesive tabs. Signs larger than 600x400mm are manufactured in 2mm HIPS.



### **Electrical Hazard Signs**



#### **Double Sided Floor Signs** Provide clear and appropriate warning to visitors and staff

- Clearly highlight potential hazards Durable yet lightweight plastic, with bold text printed on both sides
- Sturdy hinges allow the sign to be folded flat for easy storage
- Dimensions (mm): 300 x 620 (W x H)

#### To Order:

Specify product code & quantity Size (mm) 1 2-4 5-9 10-19 20+ Description 300 x 620 £8.30 £8.10 £7.90 £7.70 £7.50 Double Sided Floor Sign For More Signs, visit

www.SafetvSigns4Less.co.uk



### Slips, Trips and Falls Signs

Slips and trips are the most common cause of injury at work, accounting for 40% of all reported major injuries – ensure personnel are warned of any hazards in their vicinity

- Keeps employees and visitors aware of the hazards around them
- Designs fully conform to EN ISO 7010:2012 and Health and Safety (Signs and Signals) Regulations 1996



To Order: Specify product code, material & quantity

| Material Guid            |                     | Self Adhesive Vinyl |           |       |       |       | Rigid Plastic |                    |        |        |        |        |        |
|--------------------------|---------------------|---------------------|-----------|-------|-------|-------|---------------|--------------------|--------|--------|--------|---