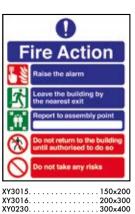

£1.35 | £1.30              | £3.60              | £3.20 | £2.90 | £2.55 | £2.00 |
|                                               | 200 x 300            | £3.40               | £3.25 | £3.00 | £2.65 | £2.25              | £6.05              | £5.90 | £5.70 | £5.55 | £5.20 |
| Upgrade Your Sign - Price Per Sign            | 300 x 400            | £4.85               | £4.80 | £4.05 | £3.80 | £3.60              | £9.05              | £8.65 | £8.35 | £8.00 | £7.50 |
|                                               | Cable<br>(7374<br>05 |                     | w     |       |       | full ran<br>Signs4 | -                  | co.uk |       |       |       |



Ż



www.SafetySigns4Less.co.uk Email: Sales@SafetySigns4Less.co.uk

www.SafetySigns4Less.co.uk



XY3096

### **Fire Action Notices**





XY0234.....150x200 XY0235......200x300



0

operate nearest

Leave the buildin lable exit

ort to pers

e alarm call poin





XY0221.....150x200 

#### **Glow In The Dark Signs**

For Glow In The Dark signs see page 22, ideal for low lighting situations or when light is obscured by smoke during emergency evacuation

.150x200

. 300x400





### Glow In The Dark Fire Action Notices



# **Glow In The Dark Fire Door Signs**



200 x 300 £7.95 £7.85 £7.75 £7.65 £7.45 £8.05 £7.95 £7.85 £7.75 £7.60

tySigns4Less

1

Size (mm)

22

2-4 5-9

150 x 200 £3.90 £3.75 £3.65 £3.56 £3.45

10-19 20+

www.SafetySigns4Less.co.uk Email: Sales@SafetySigns4Less.co.uk

performance, making it suitable for use in emergency signage

for locations such as office buildings

20+

£3.55

5-9 10-19

2-4

£4.00 £