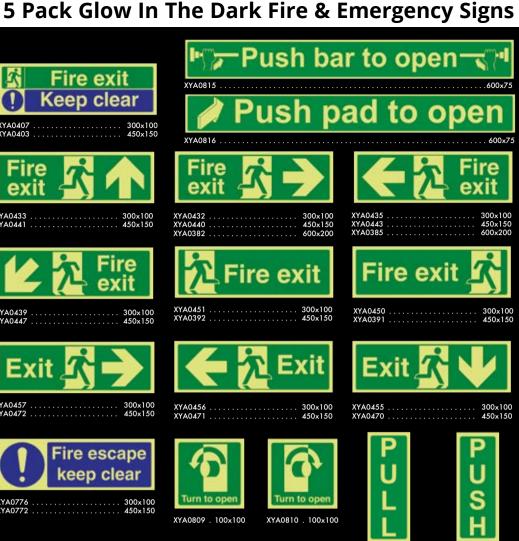

# in 1mm thickness. Note: Signs of 400x600mm

A rigid plastic material of 1.2mm thickness which is rated Class B for photoluminescent performance. Suitable for use as emergency signage in locations such as office buildings.

### 1.2 mm Rigid GITD Landscape

Blank