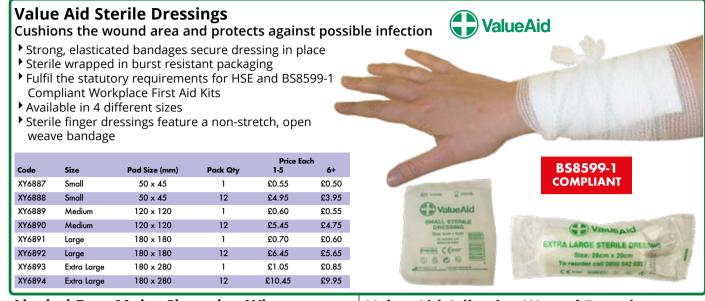

|        | 1                                                                                                               | FIRST    |    |
|     | and the second s | 100 C  | 10 Mar |          |    |



it 🕀

### **Dressings & Consumables**



### **Alcohol Free Moist Cleansing Wipes**

Gently cleanses areas around wounds prior to dressing

- Safe to use on all age groups
- Wipes measure 200 x 105mm
- Supplied in boxes of 100



|        |                |          |       | Frice E | ucn   |       |
|--------|----------------|----------|-------|---------|-------|-------|
| Code   | Wipe Size (mm) | Pack Qty | 1-5   | 6-7     | 8-9   | 10+   |
| XY6864 | 200 x 105      | 100      | £4.50 | £4.30   | £4.10 | £3.95 |

### Value Aid Microporous Tape

- Easily torn non-woven dressing tape
- Suitable for use on all age groups
- ▶ Hypoallergenic adhesive
- Ideal for holding dressings in place.
- Conforms well to contoured and awkward areas
- Available in 3 widths





|      |             |          |        | all |        |