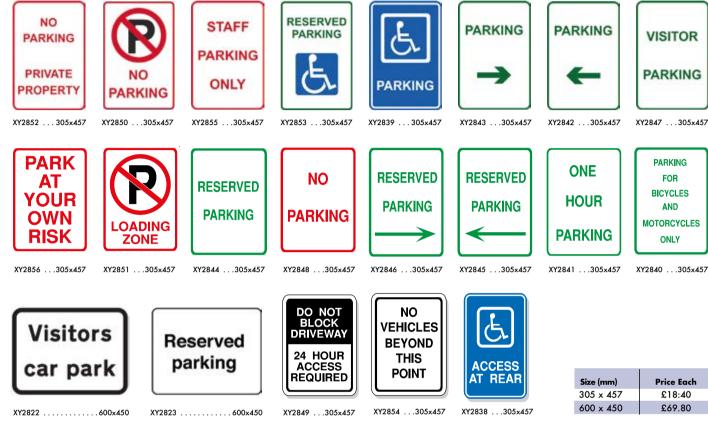

| £2.80  | £2.75  |
| 00   | £2.65  | £2.25 | £6.05  | £5.90   | £5.70     | £5.55  | £5.20  |
| 05   | £3.80  | £3.60 | £9.05  | £8.65   | £8.35     | £8.00  | £7.50  |
| 05   | £3.80  | £3.60 | £9.05  | £8.65   | £8.35     | £8.00  | £7.50  |
| 90   | £2.75  | £2.60 | £4.10  | £4.05   | £4.00     | £3.95  | £3.90  |
|      | -      | -     | £15.85 | £15.25  | £14.80    | £14.10 | £13.90 |
|      |        |       |        |         |           |        |        |





## **Aluminium Parking Signs**

### Identify designated parking areas for staff, visitors and disabled drivers

- Lightweight aluminium construction with reflective faces for high visibility
- ▶ Signs will not rust over time
- Highly durable made from 3mm thick aluminium
- Please note: signs have a 10 day delivery time



as low as

£18.40

EACH

ONLY

EACH

20.05

Price Each

£20.05

### Fibreglass Signs –

### Extra tough signs resist vandalism and will not rust

- Manufactured from high strength fibreglass with a tough resin coating
- Polished face presents a professional image and is easy to clean
- Weather resistant will not crack or become brittle over time
- Signs measure 355 x 255mm and have pre-drilled mounting holes Please note: signs have a 5 day delivery time



#### two sizes that will suit every car park • Available from as low as £1.45 to make sure we can offer you an economic car park management solution Custon parking XY8352 300x400 XY8583 .. 400x600 Paren parking and child Permit parking required XY8363 ..300x400 XY8594 ..400x600 Customer parking parking 300x100 XY8501 XY8502 450×100 Emp