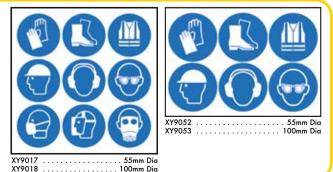

|         |

### **Mixed PPE Labels**

Help employers and visitors identify PPE requirements in high risk areas

- Available in sheets of 6 or 9
- Self adhesive stick to suit your PPE requirements

| Size (mm) | Labels | Pri<br>1-4 | ce Per Sh<br>5-9 | eet<br>10+ | To Order:<br>Specify product |
|-----------|--------|------------|------------------|------------|------------------------------|
| 55 dia    | хó     | £5.90      | £5.70            | £5.50      | code & quantity              |
| 100 dia   | хó     | £6.25      | £6.05            | £5.85      | DDF Label Stations           |
| 55 dia    | x9     | £6.05      | £5.85            | £5.65      | <b>PPE Label Stations</b>    |
| 100 dia   | x9     | £6.35      | £6.15            | £5.95      | See page 150                 |



157

156

AC+IVE

www.SafetySigns4Less.co.uk Email: Sales@SafetySigns4Less.co.uk

### **PPE Storage & Lockers**





### **Smoking Shelters**





158

### No Butts® 4-sided Smokescreen Shelter

Compliant with Smoking Ban Legislation -Parliament Act 3368

- Ensures a designated smoking area for your premises
- Freestanding aluminium frame will not rust
- Suitable for concrete, tarmac, paving slabs or block brick surfaces
- Provides appropriate protection from adverse weather
- Hardwearing fibreglass roof is flexible and maintains colour density
- Choice of frame colour: black, blue, green, red, silver or grey (please specify when ordering)
- Easy self-construction



#### To Order: Specify product code, colour & quantity

| Code   | Description              | Dimensions (mm)       | 1+