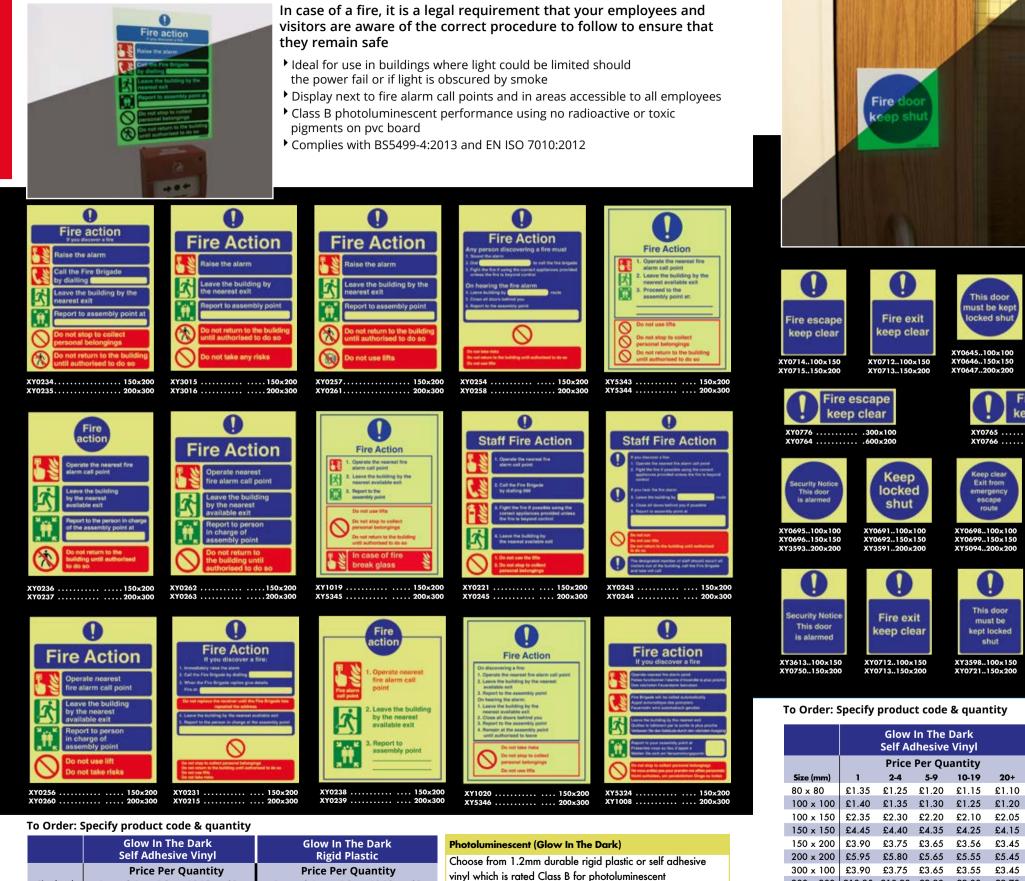

# SPECIAL PRICES

A selection of our best selling sizes from our core range of Fire Safety Signs to help protect your workplace, at the lowest possible prices

- Designs fully conform to BS5499-4:2013. The Regulatory Reform (Fire Safety) Order 2005 and EN ISO 7010:2012 and Health and Safety (Signs and Signals) Regulations 1996 where applicable
- Manufactured to a high quality, durable signs maintain clarity and will stand the test of time