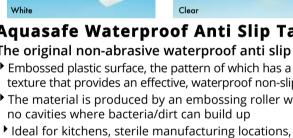

Red and white stripes enable you to highlight the hazardous areas and make people aware of surrounding dangers
- Ideal for emergencies as it is easily transportable and very light
- Low cost in comparison to other methods such as barrier systems
- Biodegradable tape is great for the environment
- Supplied in a handy dispenser box for easy use

#### To Order: Specify product code, colour & quantity

|        |            |            | Price Each |       |  |
|--------|------------|------------|------------|-------|--|
| Code   | Width (mm) | Length (m) | 1-4        | 5+    |  |
| XY8580 | 72         | 500        | £8.00      | £7.50 |  |





www.SafetySigns4Less.co.uk

Freephone: 0800 1777 118

green shade



## Pack Code Col

XY0112 Glow XY0113 Glow XY0115 Glow XY0116 Glow XY0117 Glow





### **Floor Safety & Tapes**



### **Glow In The Dark Anti Slip Tapes**

Ideal for use highlighting critical areas and especially those prone to power failure

Photoluminescent self-adhesive base with anti slip grit,

held in place using a flexible resin impregnated with glow in the dark paste

• During the daytime glow in the dark non slip tape is a mild

• Tape can be charged by either natural or artificial light sources Made from a fine grade aluminium oxide, making it

suitable for a range of uses

Available in plain or black/glow chevron

#### To Order: Specify product code, colour & quantity

|         | Price Each |            |          |         |         |  |
|---------|------------|------------|----------|---------|---------|--|
| ur      | Width (mm) | Length (m) | Quantit