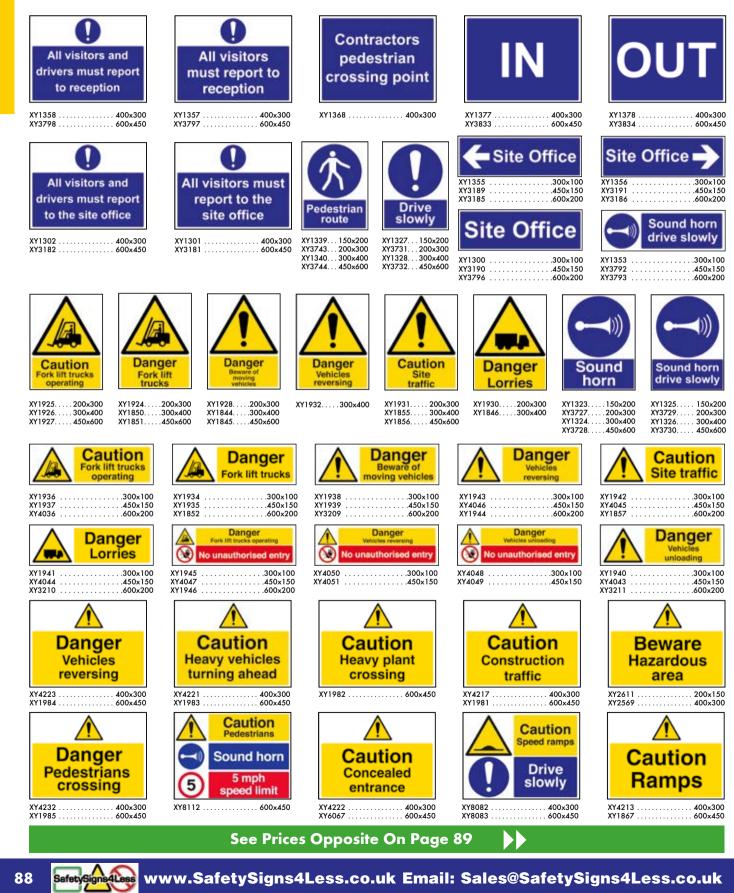

with elastic banner ties or cable ties (available to buy separately, see price grid)
- Manufactured from high quality 550gsm PVC
- Choose from two sizes





Protect our children - turn off your engine

1200×600

1800×900

XY8751

XY8752

Please drive slowly past our school - the

1200×600

You could endanger a child's life

See Prices Opposite On Page 85

XY8749

1200×600

1800x900









## **Vehicle Safety Signs**

88

Vehicles operating on working sites pose a significant hazard to employees and visitors. It is essential to ensure that personnel remain alert and vehicles are operated safely

- Enables employees and visitors to take adequate safety measure to avoid personal injury
- Designs fully conform to EN ISO 7010:2012 and Health and Safety (Signs and Signals) Regulations 1996



| CAR PARK                                              | SLOW                    | /                             | 5              | SLC                           | )W             |              |
|-------------------------------------------------------|-------------------------|-------------------------------|----------------|-------------------------------|----------------|--------------|
| The management will<br>not accept responsibility      |                         |                               |                |                               |                |              |
| for any damage,<br>accidents or losses.               | 10mpl                   | n                             |                | 5m                            | ph             |              |
| Y4765 30