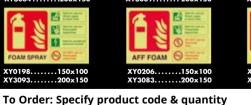

Signs4Less.co.uk

2005

of a fire



#### NEW **Fire Log Book Points**

|        |                |           |        | Price Each |        |
|--------|----------------|-----------|--------|------------|--------|
| Code   | Fire Action    | Size (mm) | 1-4    | 5-9        | 10+    |
| (Y8384 | 5 Point Action | 580 x 685 | £44.95 | £39.95     | £34.95 |
| (Y8385 | 6 Point Action | 580 x 685 | £44.95 | £39.95     | £34.95 |
| (Y8383 | 9 Point Action | 580 x 685 | £44.95 | £39.95     | £34.95 |



### Fire Log Book

Designed to help businesses document and manage fire safety responsibilities

• Compliant with the Regulatory Reform (Fire Safety) Order

Allows all important records to be presented in the event

• A4 size (297 x 210mm)







### **Glow In The Dark Fire Extinguisher Signs**





20+

£1.40

£3.35

£2.05

200 x 150 £3.90 £3.75 £3.65 £3.56 £3.45 £4.00 £3.90 £3.75 £3.65 £3.55

1

Â

**Glow In The Dark** 

Self Adhesive Vinyl

**Price Per Quantity** 

2-4 5-9 10-19

Inform your employees and visitors with the awareness of fire equipment which can help them tackle small fires or clear an exit from the building

- ▶ It is a legal requirement to ensure fire equipment is clearly marked and identifiable
- Signs comply with BS5499-4:2013 & EN ISO 7010:2012 where applicable
- Easy to apply, available in 1.2mm plastic material or self adhesive vinyl. Rigid plastic supplied with adhesive tabs



#### **Photoluminescent** (Glow In The Dark)

Choose from 1.2mm durable rigid plastic or self adhesive vinyl which is rated Class B for photoluminescent performance, making it suitab