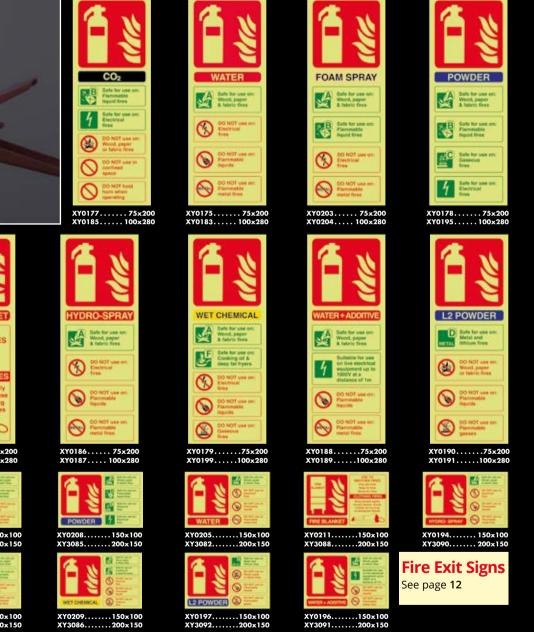

### **Fire Safety Signs At Special Prices**

Fire escape

keep clear

L2 POWDER

D Safe for use on: Metal and Ithium fires

Wood, paper or fathers free

XY3084. . 200x150

Fire door

keep locked

XY0667... 100x100 XY0668... 150x150

200x200

2

XY0669.

XY0182..... 75x200 XY0202..... 100x280

Fire door

keep clear

XY0636 ... 100x100 XY0637 ... 150x150

FOAM SPRAY

Safe for use o Wood, paper & tabric fires

200x200

XY0638

NOT use on: XY0179..... 75x200 XY0186..... 75x200 XY0199.... 100x280

XY0188..... 75x200 XY0187.... 100x280 XY0189.... 100x280

# SPECIAL PRICES

Fire door

keep locked

shut

XY0664 ... 100x100 XY0665 ... 150x150

XY0666 ... 200x200

FIRE HOSE REEL

Safe for use o Wood, paper & tabric fires

CO NOT use of

CO NOT use o Flammable Inquide

XY0180.....75x200 XY0201.....100x280

WATER + ADDITIVE

equipment up to 1000V st a

O NOT use on ammable stat fires

Safe for use or Wood, paper & tabric fires

4

 $\odot$ 

 $\odot$ 

 $\odot$ 

NOT use on: Rammable Setal fires

Fire exit

keep clear

XY0775...200x200 XY0632...300x300

XY0633... 400x400

AFF FOAM

Safe for use o Wood, paper A tabric fires

Ransmable Ransmable Rould fires

CO NOT use on Electrical Trea

 $\odot$ 

NO NOT use on: Tarismoble