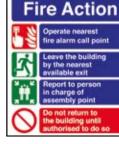

| CON Double to do                                                                                                          |
|-------------------------|---------------------------------------------------------------------------------------------------------------------------|
| 0x200<br>0x300<br>0x400 | XY0236<br>XY0237                                                                                                          |
|                         |                                                                                                                           |
|                         | Fire<br>Any person discov<br>- Interviewers<br>- Interviewers<br>- Type die fas interviewer<br>- Type die fas interviewer |



Fire

0

Fire Action

XY0254

XY0258.....







XY0262..... XY0263.....200x300

To Order: Specify product code, material & quantity

| Self Adhesive Vinyl (SAV) - gloss material    |                      |                     |       |       |       |                    |                    |       |       |       |       |
|-----------------------------------------------|----------------------|---------------------|-------|-------|-------|--------------------|--------------------|-------|-------|-------|-------|
| for use on smooth, non-porous surfaces.       |                      | Self Adhesive Vinyl |       |       |       |                    | Rigid Plastic      |       |       |       |       |
| Rigid Plastic (RP) - 1mm white HIPS plastic.  |                      | Price Per Quantity  |       |       |       |