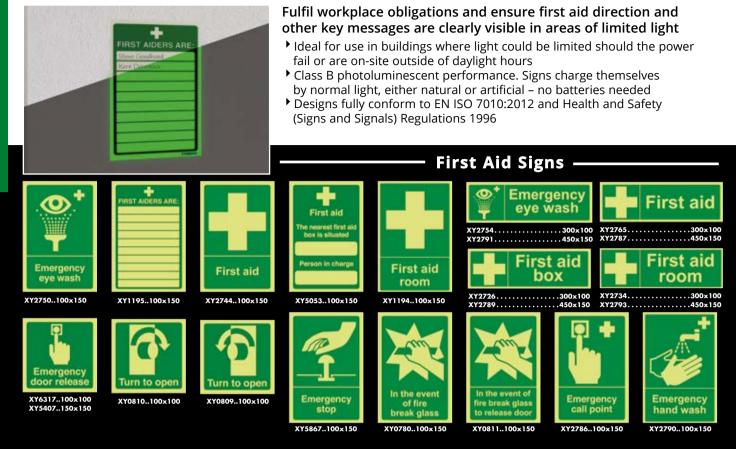

| £3.85              | £3.80 | £3.70 | £3.60 | £3.50 |  |
| 200 x 300 | £3.40 | £3.25  | £3.00   | £2.65  | £2.25 | £6.05              | £5.90 | £5.70 | £5.55 | £5.20 |  |
| 300 x 100 | £1.70 | £1.65  | £1.60   | £1.50  | £1.45 | £3.30              | £3.15 | £2.90 | £2.80 | £2.75 |  |
| 300 x 200 | £3.40 | £3.25  | £3.00   | £2.65  | £2.25 | £6.05              | £5.90 | £5.70 | £5.55 | £5.20 |  |
| 300 x 400 | £4.85 | £4.80  | £4.05   | £3.80  | £3.60 | £9.05              | £8.65 | £8.35 | £8.00 | £7.50 |  |
| 450 x 150 | £3.25 | £3.15  | £2.90   | £2.75  | £2.60 | £4.10              | £4.05 | £4.00 | £3.95 | £3.90 |  |



www.SafetySigns4Less.co.uk Email: Sales@SafetySigns4Less.co.uk

www.SafetySigns4Less.co.uk



### **First Aid Signs**



### Glow In The Dark First Aid & 5 Pack Signs



#### To Order: Specify product code & quantity

|           | Glow I             | n The Da | ark Self <i>A</i> | dhesive | G     | low In Tl | ne Dark F | Rigid Plas | tic   |       |
|-----------|--------------------|----------|-------------------|---------|-------|-----------|-----------|------------|-------|-------|
|           | Price Per Quantity |          |                   |         |       |           | Price     | e Per Qua  | ntity |       |
| Size (mm) | 1                  | 2-4      | 5-9               | 10-19   | 20+   | 1         | 2-4       | 5-9        | 10-19 | 20+   |
| 100 x 100 | £1.40              | £1.35    | £1.30             | £1.15   | £1.10 | £1.50     | £1.45     | £1.40      | £1.35 | £1.30 |
| 100 x 150 | £2.35              | £2.30    | £2.20             |