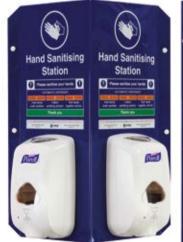

**Price Per Quantity** Price Per Quantity 2-4 10-19 20+ Size (mm) 5-9 20+ 1 2-4 5-9 10-19 60 x 150 £1.15 £1.10 £1.05 £1.00 £0.95 £1.80 £1.75 £1.70 £1.65 £1.60 100 x 150 £1.40 £1.35 £1.30 £1.15 £1.10 £2.45 £2.40 £2.35 £2.30 £2.25 100 x 100 £0.80 £0.75 £0.70 £0.65 £0.60 £1.10 £1.05 £1.00 £0.95 £0.90 150 x 150 £1.90 £1.85 £1.80 £1.75 £1.65 £3.40 £3.35 £3.30 £3.25 £3.10 300 x 100 £1.70 £1.65 £1.60 £1.50 £1.45 £3.30 £3.15 £2.90 £2.80 £2.75 450 x 150 £3.25 £3.15 £2.90 £2.75 £2.60 £4.10 £4.05 £4.00 £3.95 £3.90 £2.20 £2.10 £2.00 £1.90 £1.60 £2.45 £2.30 £2.15 £2.10 600 x 75 £2.20 600 x 200 £5.20 £4.75 £4.30 £3.80 £3.60 £7.20 £6.80 £6.65 £6.35 £6.05