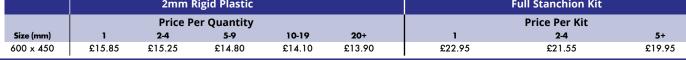

|                     |  |  |  |  |  |
|--------------------------------------------------------------------------------------------------------------------------------|---------------------|--|--|--|--|--|
| 2mm Rigid Plastic - A thicker and more robust variation of our standard 1mm Rigid Plastic, ideal for internal and external use |                     |  |  |  |  |  |
|                                                                                                                                | Full Charachian Wit |  |  |  |  |  |
| 2mm Rigid Plastic                                                                                                              | Full Stanchion Kit  |  |  |  |  |  |



Kit Includes - 1x Steel frame, 1x 600 x 450mm 2mm rigid plastic sign and 6 x stanchion clips for fixing



www.SafetySigns4Less.co.uk

£15.05

£25.95

£14.50

£24 95

£13.95

£23 95

Single Sided Stanchion Frame

Double Sided Stanchion Frame

XY7950

XY7951

XY8067

90

### **Stanchion Signs**

| escription     | Pack Qty | 1     | Price Each<br>2-4 | 5+    |
|----------------|----------|-------|-------------------|-------|
| tanchion Clips | 6        | £2.50 | £2.40             | £2.30 |



## No Parking Signs **NEW**

No Parking Signs are displayed to prohibit drivers from parking in unauthorised areas. Displaying no parking signs can also help to keep access to your premises clear where necessary: especially for any emergency vehicles that may be needed on site

- Eve catching design