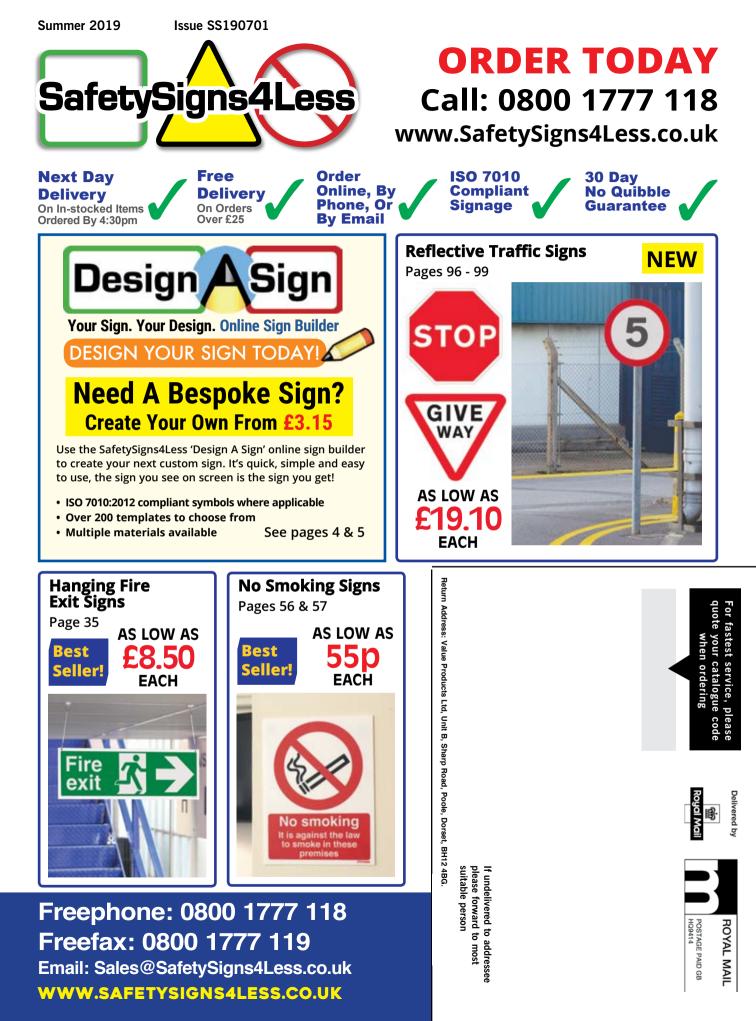

### **Contents Guide**

| Fire Safety Signs At Special Prices                                  | 6-7<br>8-9     |
|----------------------------------------------------------------------|----------------|
| 5 Pack Fire & Emergency Signs<br>5 Pack Glow in the Dark Signs       | 0-9<br>10-11   |
| British Standard Fire Exit Signs                                     | 12-13          |
| British Standard Exit Signs Illuminated Emergency Exit Signs         | 14-15<br>16-17 |
| Fire Safety - Safe Condition                                         | 10-17          |
| Fire Assembly Point Signs                                            | 19             |
| Fire Action Notices<br>Fire Door & Mandatory Signs                   | 20-22<br>23-25 |
| Fire Equipment Signs                                                 | 26-27          |
| Fire Blankets & Points                                               | 28             |
| Fire Extinguishers & Stations<br>Fire Alarms & Alarm Points          | 29<br>30       |
| Fire Log Book Points & Equipment                                     | 31             |
| Fire Extinguisher Signs                                              | 32-33          |
| NHS & Carehome Fire Safety Signs<br>Hanging Fire & Emergency Signs   |                |
| Δ4 Fire & Safety Signs                                               | 36-37          |
| Polycarbonate Fire & Emergency Sig                                   | ns 38          |
| Polycarbonate Warning Signs Glow In The Dark Safety Signs            | 39<br>40       |
| 2mm Rigid Plastic Safety Signs                                       | 41             |
| 5 Pack Warning Signs                                                 | 42-43          |
| Electrical Hazard Signs Slips, Trips & Falls Signs                   |                |
| Warning Safety Signs & Equipment                                     | 46-53          |
| 5 Pack Prohibition Signs                                             | 54-55          |
| Smoking Control Signs & Equipment<br>General Prohibition Signs       | 56-57<br>58-61 |
| Polycarbonate Prohibition Signs                                      | 62-63          |
| 5 Pack Mandatory Signs                                               | 64-65          |
| Mandatory PPE Signs General Mandatory Signs                          | 66-67<br>68-69 |
| Polycarbonate Mandatory Signs                                        | 70-71          |
| Safety First & Mirror Signs                                          | 72-73          |
| 5 Pack Workplace Signs<br>Multi-Message Signs                        | 74<br>75-77    |
| Site Safety Boards<br>Building & Construction Signs                  | 78-79          |
|                                                                      | 80-83          |
| 5 Pack Construction Signs<br>English / Polish Signs                  |                |
| Roll Top Signs & Safety Banners                                      | 86-87          |
| Vehicle Safety Signs                                                 | 88-89<br>90-91 |
| Stanchion Signs Parking Signs                                        | 90-91          |
| Reflective Traffic Signs                                             | 96-99          |
| CCTV, Security & Access Signs<br>GDPR Compliance Products            | 100-104<br>105 |
| GDPR Visitor Book & ID                                               | 106-107        |
| Visitor & Toilet Signs                                               | 108-109        |
| Directional a Disablea orgins                                        | 110 111        |
| Warehouse & Machinery Signs<br>Fork Lift Safety Signs                | 115            |
| School & Agricultural Signs<br>Hygiene Signs & Sanitiser Station     | 116            |
| Hygiene Signs & Sanitiser Station<br>Safety Labels & Window Stickers | 117<br>118-110 |
| Sliding Door & Insert Signs                                          | 120            |
| Write-On Signs<br>GDPR Accident Books & Fire Log Bo                  | 121            |
| GDPR Accident Books & Fire Log Bo<br>HSE Law Posters & Accessories   | oks 122<br>123 |
| Safety Posters & Wallcharts                                          | 124-130        |
| First Aid Signs & 5 Packs                                            |                |
| First Aid Stations                                                   | 133-135        |
| Personal Protective Equipment                                        | 142-147        |
| High Visibility Clothing                                             | 148-149        |
| Warehouse & Visitor Safety Stations<br>HSE Law Poster Stations       | 150<br>151     |
| Floor Safety & Matting                                               | 152-155        |
| Lockers & PPE Storage                                                | 156-157        |
| Smoking Shelters & Cigarette Bins                                    | 158-159        |

# **Custom Signs**

Your Sian. Your Desian. Online Sian Builder Use the SafetySigns4Less 'Design A Sign' online sign builder to create your next

custom sign. It's quick, simple and easy to use, the sign you see on screen is the sign you get!

- ISO 7010:2012 compliant symbols where applicable
- Over 200 templates to choose from
- Multiple materials available

# Customise most safety signs in seconds

Or build from scratch in 6 easy steps:

### **STEP 1.** Choose Template

**STEP 2. Select Material** 

Prohibition

DESIGN YOUR SIGN TODAY!

**Need A Bespoke Sign?** 

Create Your Own From £3.15

Safety starts here

2mm