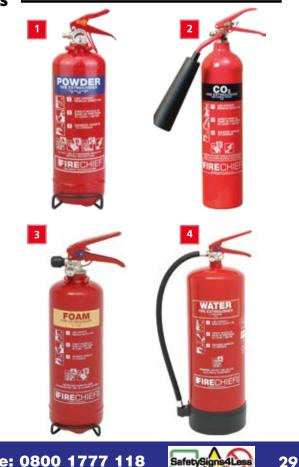

### **BEST SELLING Quick Reference Guide** Health & Safetv Law Poster Page 123

18 87

**Fire Action Notices** 

Fire action

Raise the slarm

all the Fire Bri y dialling

**Fire Extinguisher** 

CO<sub>2</sub>