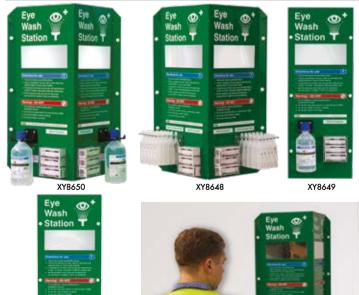

ods

Ideal for treating injured and contaminated eves with minimal wastage Easy to use – twist off cap and squeeze flexible plastic pod to dispense • 0.9% sterile saline solution • Supplied in packs of 25 AS LOW AS PER PACK

|                 |          |       | Price Ec | ıch   |       |
|-----------------|----------|-------|----------|-------|-------|
| scription       | Pack Qty | 1-5   | 6-7      | 8-9   | 10+   |
| ml Eyewash Pods | 25       | £6.45 | £5.95    | £5.45 | £4.95 |



### **Economy Eyewash Station**

Ensures evewash facilities are on hand when

• Durable plastic case stands up to workplace environments Supplied with 2 x 500ml Evewash Bottles

EACH

Complies with eyewash guidelines as set out in the HSE First Aid At Work Regulations (1981)



## **Eve Protection**









FIRST AIDER

### **Bollé B-Line Safety Spectacles**

### Comfortable and stylish

- Designed for working in and around the most typical of industrial risks
- Built with an anti-scratch coating with an ultra-resistant polycarbonate design
- Supplied with adjustable neck cord Lens conforms to EN170 Standards



XY0048 Clear Lens £3.05 £2 95 £2 80 £2 70 £2.50

### **Visitor Eve Shields**

- Low cost safety spectacle with durable polycarbonate frame
- Designed for basic protection in and around typical industrial workplaces and environments
- Fits over most prescription spectacles
- Hard coated for improved scratch resistance ▶ Lightweight and durable



#### To Order: Specify product code & quantity

|        |                    | Price Each |       |       |       |       |  |  |  |
|----