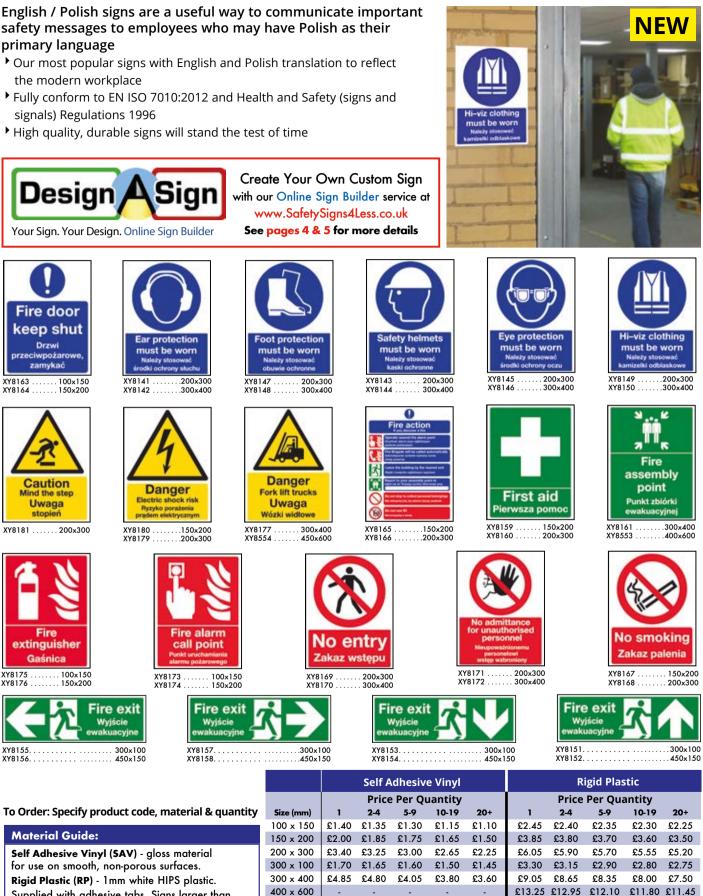

---------------------------------------------------------------------|
| Self Adhesive Vinyl (SAV) - gloss material for use on smooth,       |
| non-porous surfaces.                                                |
| Rigid Plastic (RP) - 1mm white HIPS plastic. Supplied with adhesive |

tabs. Signs larger than 600x400mm are manufactured in 2mm HIPS.

#### More Building & Construction Signs See pages 78 - 83

English / Polish signs are a useful way to communicate important safety messages to employees who may have Polish as their primary language

- Our most popular signs with English and Polish translation to reflect the modern workplace
- Fully conform to EN ISO 7010:2012 and Health and Safety (signs and signals) Regulations 1996
- High quality, durable signs will stand the test of time





www.SafetySigns4Less.co.uk

Supplied with adhesive tabs. Signs larger than

600x400mm are manufactured in 2mm HIPS.

£3.25 £3.15 £2.90 £2.75 £2.60

. . . .

450 x 150

450 x 600

### **English / Polish Signs**

Freephone: 0800 1777 118

-



£4.10 £4.05 £4.00 £3.95 £3.90

£15.85 £15.25 £14.80 £14.10 £13.90

### **Roll Top Signs & Safety Banners**



A range of safety banners suitable for any construction site, event or school premises. Available in two sizes, these banners are suitable for outdoors as well as indoors. constructed from 550gsm PVC

- Comes complete with brass eyelets that can be secured with elastic banner ties or cable ties (available to buy separately, see price grid)
- Manufactured from high quality 550gsm PVC
- Choose from two sizes





Protect our children - turn o