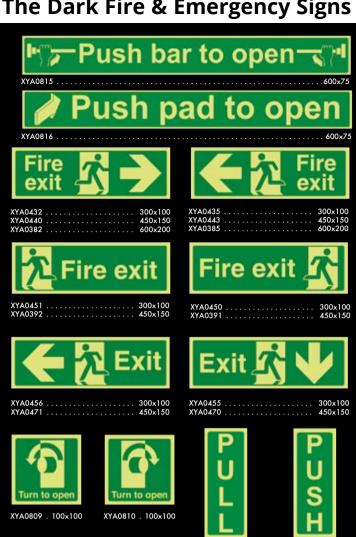

Fiammable Induid free

4 Safe for use on Electrical

00 NOT use o Wood, paper

Signs Pages 32 & 33

Pages 20 - 22

the state

**Fire Exit Signs** 

Pages 12 & 13