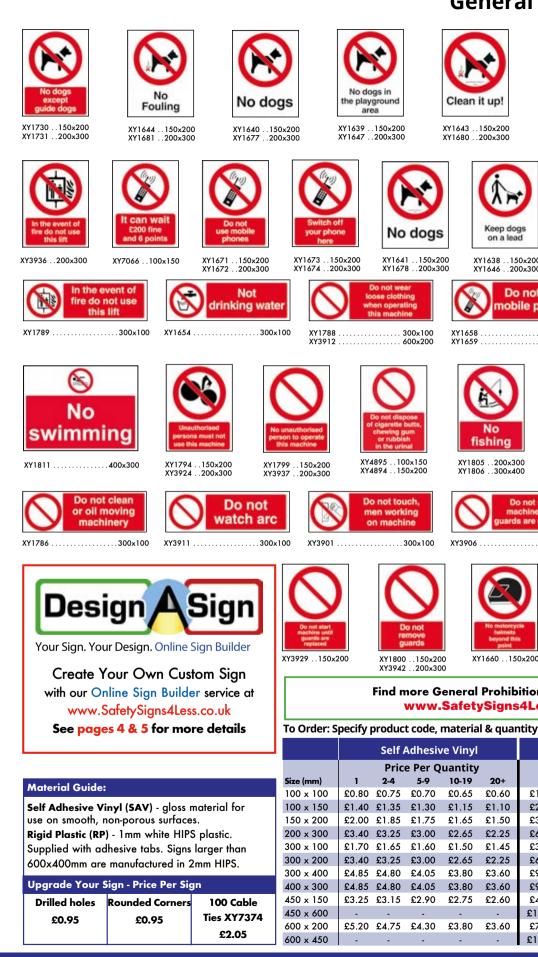

### Super Savings with SafetySigns4Less

Ensuring your workplace is safe and compliant doesn't have to bust your budget. SafetySigns4Less is committed to keeping prices low and competitive whilst offering the very best quality safety signs, with simple ordering and Fast Next Day Delivery!

We are continually updating our range offerings to ensure the needs of our customers are fully met, we stock over 15,000 products and counting including safety signs, reflective traffic signs, safety stations, first aid supplies and PPE workwear.

Take advantage of our fully comprehensive custom sign service. both online with our Design a Sign builder found at www.SafetySigns4Less.co.uk and offline with our team of dedicated in-house designers – perfect if you require something from scratch!