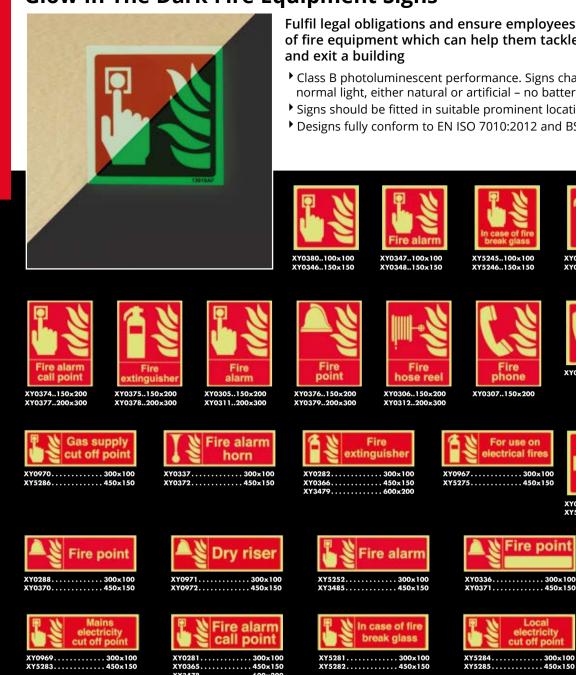

SAFETY SIGNS EXPLAINED

Mandatory Fire Equipment Location, type and Required actions or behaviour how to use

**General Information** Non safety information e.g. toilets

Γoilet

Caution

**Fork lift trucks** 

operating

Warning

Dangers and hazards

to be aware of

|    | Order Value (*excluding VAT & carriage) | Destination         | Charges |
|----|-----------------------------------------|---------------------|---------|
|    | Under £25* - 3-5 Day Economy Service    | Mainland UK         | £1.95   |
| у, | Under £25* - 3-5 Next Day Service       | Mainland UK         | £4.95   |
| ,  | All Orders Over £25*                    | Mainland UK         | FREE    |
|    | Any                                     | Channel Islands     | £16.00  |
|    | Any                                     | Republic of Ireland | £16.00  |