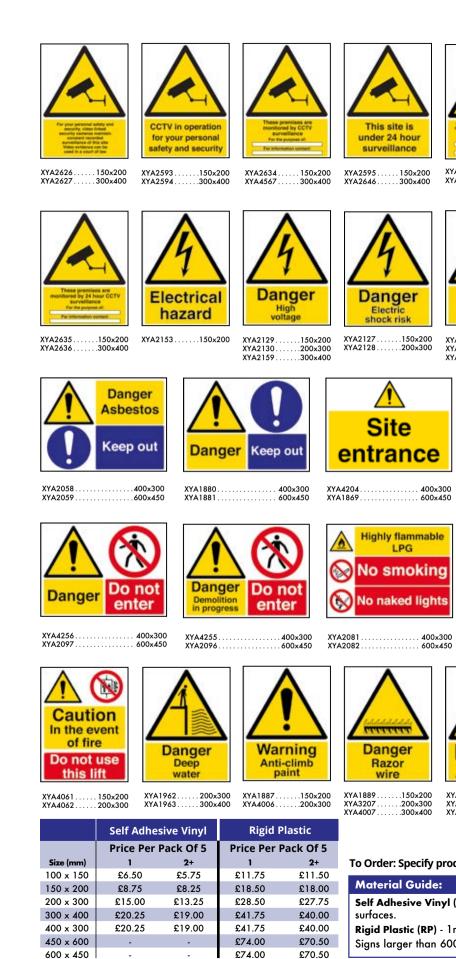

|           | Self Adhesive Vinyl |       |       |       |       |        |                    | gid Plas | tic   |       |  |  |
|-----------|---------------------|-------|-------|-------|-------|--------|--------------------|----------|-------|-------|--|--|
|           | Price Per Quantity  |       |       |       |       |        | Price Per Quantity |          |       |       |  |  |
| Size (mm) | 1                   | 2-4   | 5-9   | 10-19 | 20+   | 1      | 2-4                | 5-9      | 10-19 | 20+   |  |  |
| 75 x 200  | £0.85               | £0.75 | £0.70 | £0.65 | £0.60 | £1.05  | £1.00              | £0.95    | £0.90 | £0.85 |  |  |
| 80 x 80   | £0.55               | £0.50 | £0.45 | £0.40 | £0.30 | £0.70  | £0.65              | £0.60    | £0.55 | £0.50 |  |  |
| 100 x 100 | £0.55               | £0.50 | £0.45 | £0.40 | £0.30 | £0.70  | £0.65              | £0.60    | £0.55 | £0.50 |  |  |
| 100 x 280 | £1.15               | £1.05 | £0.95 | £0.90 | £0.85 | £1.70  | £1.65              | £1.60    | £1.50 | £1.45 |  |  |
| 150 x 100 | £0.85               | £0.75 | £0.70 | £0.65 | £0.60 | £1.05  | £1.00              | £0.95    | £0.90 | £0.85 |  |  |
| 150 x 150 | £1.45               | £1.35 | £1.30 | £1.25 | £1.15 | £2.65  | £2.60              | £2.55    | £2.50 | £2.45 |  |  |
| 200 x 150 | £2.00               | £1.85 | £1.75 | £1.65 | £1.50 | £3.85  | £3.80              | £3.70    | £3.60 | £3.50 |  |  |
| 200 x 200 | £1.70               | £1.65 | £1.60 | £1.50 | £1.45 | £2.85  | £2.80              | £2.75    | £2.70 | £2.65 |  |  |
| 300 x 300 | £3.65               | £3.50 | £3.40 | £3.35 | £3.30 | £6.20  | £6.10              | £6.05    | £6.00 | £5.90 |  |  |
| 400 x 400 | £4.95               | £4.90 | £4.15 | £3.90 | £3.70 | £10.35 | £10.15             | £10.05   | £9.90 | £9.80 |  |  |

#### **Material Guide:**

Self Adhesive Vinyl (SAV) - gloss material for use on smooth, non-porous surfaces. Rigid Plastic (RP) - 1mm white HIPS plastic. Supplied with adhesive tabs. Signs larger than 600x400mm are manufactured in 2mm HIPS.