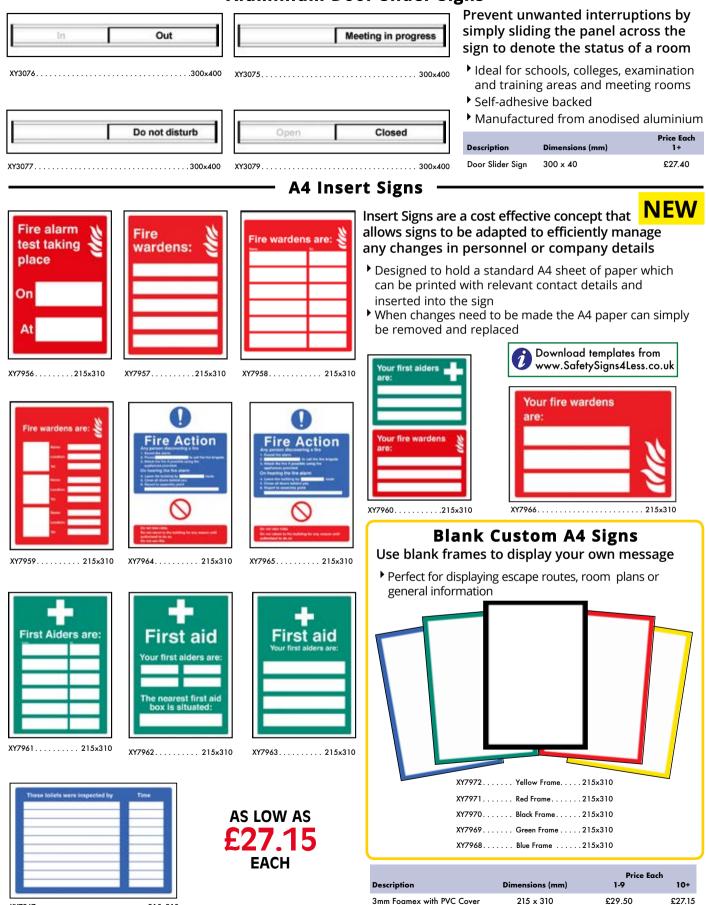

#### To Order: Specify product code, material & quantity

 $\bigcirc$ 

0

#### **Material Guide:**

Self Adhesive Vinyl (SAV) - gloss material for use on smooth, non-porous surfaces. Rigid Plastic (RP) - 1mm white HIPS plastic. Supplied with adhesive tabs. Signs larger than 600x400mm are manufactured in 2mm HIPS.