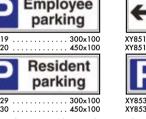

eglass Signs –

### Extra tough signs resist vandalism and will not rust

- Manufactured from high strength fibreglass with a tough resin coating
- Polished face presents a professional image and is easy to clean
- Weather resistant will not crack or become brittle over time
- Signs measure 355 x 255mm and have pre-drilled mounting holes Please note: signs have a 5 day delivery time



#### two sizes that will suit every car park • Available from as low as £1.45 to make sure we can offer you an economic car park management solution Custon parking XY8352 300x400 XY8583 .. 400x600 Paren parking and child Permit parking required XY8363 ..300x400 XY8594 ..400x600 Customer parking parking 300x100 XY8501 XY8502 450×100 Employee Visitor ←

restrictions and designated parking spaces on your site





|                    | Self Adhesive Vinyl |       |       |       |         |         | Rig    | gid Plast | ic     |   |
|--------------------|---------------------|-------|-------|-------|---------|---------|--------|-----------|--------|---|
| Price Per Quantity |                     |       |       |       | Price F | Per Qua | ntity  |           |        |   |
| Size (mm)          | 1                   | 2-4   | 5-9   | 10-19 | 20+     | 1       | 2-4    | 5-9       | 10-19  | : |
| 300 x 100          | £1.70               | £1.65 | £1.60 | £1.50 | £1.45   | £3.30   | £3.15  | £2.90     | £2.80  | £ |
| 300 x 400          | £4.85               | £4.80 | £4.05 | £3.80 | £3.60   | £9.05   | £8.65  | £8.35     | £8.00  | £ |
| 400 x 600          | -                   | -     | -