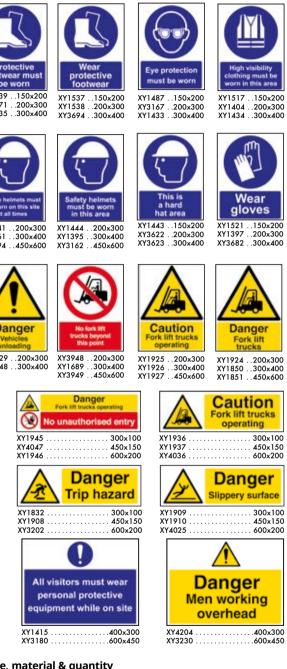

|                                |                                                                 |                                          |                                |                                           |                           |                         |                                           |                       |                                              |



www.SafetySigns4Less.co.uk

### Warehouse Signs



### Freephone: 0800 1777 118



## **Machinery Safety Signs**

#### Minimise the risk of personal injury and ensure employees and visitors are aware of their responsibilities

- Complies with the Health and Safety (Safety Signs and Signals) Regulations 1996
- Help employers fulfil their legal obligation to inform personnel of potential hazards and correct operation
- Conform to EN ISO 7010:2012 where applicable
- Highly durable choose from either durable 1mm HIPS, 2mm HIPS (600 x 450 only) rigid plastic or self-adhesive flexible vinyl
- Place in prominent positions within the immediate vicinity of machinery along with Mandatory PPE signs (see pages 66-67)



Vehicles operating on working sites pose a significant hazard to employees and visitors. It is essential to ensure that personnel r