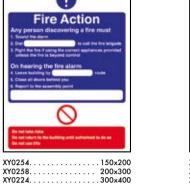

| 5-9   | 10-19 | 20+   |
| 600x400mm are manufactured in 2mm HIP         | S. 150 x 200         | £1.50               | £1.45 | £1.40 | £1.35 | £1.30              | £3.60              | £3.20 | £2.90 | £2.55 | £2.00 |
|                                               | 200 x 300            | £3.40               | £3.25 | £3.00 | £2.65 | £2.25              | £6.05              | £5.90 | £5.70 | £5.55 | £5.20 |
| Upgrade Your Sign - Price Per Sign            | 300 x 400            | £4.85               | £4.80 | £4.05 | £3.80 | £3.60              | £9.05              | £8.65 | £8.35 | £8.00 | £7.50 |
|                                               | Cable<br>(7374<br>05 |                     | w     |       |       | full ran<br>Signs4 | -                  | co.uk |       |       |       |



Ż



www.SafetySigns4Less.co.uk Email: Sales@SafetySigns4Less.co.uk

www.SafetySigns4Less.co.uk



XY3096

### **Fire Action Notices**





XY0234.....150x200 XY0235......200x300



0

operate nearest

Leave the buildin lable exit

ort to pers

e alarm call poin





XY0221.....150x200 

#### **Glow In The Dark Signs**

For Glow In The Dark signs see page 22, ideal for low lighting situations or when light is obscured by smoke during emergency evacuation

.150x200

. 300x400





### Glow In The Dark Fire Action Notices



# **Glow In The Dark Fire Door Signs**



200 x 300 £7.95 £7.85 £7.75 £7.65 £7.45 £8.05 £7.95 £7.85 £7.75 £7.60

tySigns4Less

1

Size (mm)

22

2-4 5-9

150 x 200 £3.90 £3.75 £3.65 £3.56 £3.45

10-19 20+

www.SafetySigns4Less.co.uk Email: Sales@SafetySigns4Less.co.uk