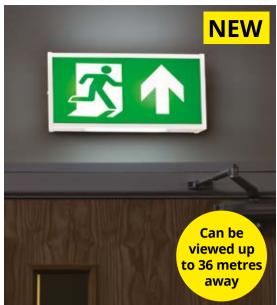

use
- Available in 8 watt (maintained and non-maintained) or LED (maintained only)
- 12 months warranty
- Dimensions: Length 385mm x Width 200mm x Depth 65mm
- Choose from BS EN ISO 7010:2012 compliant vinyl overlays: Up, Down, Left and Right directional arrows to suit your needs







#### To Order: Specify product code & quantity

Maintained emergency lighting - designed to illuminate continuously even during a power failure. Suitable for public places where people are not familiar with the escape routes

Non-maintained emergency lighting - designed to illuminate only during a power failure. Suitable for places where people are familiar with the escape routes



Freephone: 0800 1777 118



16

www.SafetySigns4Less.co.uk Email: Sales@SafetySigns4Less.co.uk www.SafetySigns4Less.co.uk











### **Fire Safety - Safe Condition Signs**



Getting to a safe location during the event of a fire emergency is vital. Clear signage showing how to open emergency exit doors and the location of the nearest fire assembly point is essential to keep all employees and visitors safe

- Meet legal obligations, signs should be fitted in prominent locations to aid fast, safe and efficient evacuation – always refer to your official fire risk assessment
- Designs fully comply with BS5499-4:2013 and EN ISO 7010:2012 where applicable
- Manufactured to a high quality durable signs that will stand the test of time
- Choose from self-adhesive vinyl or 1mm rigid plastic supplied with adhesive tabs



**Price Per Quantity** Price Per Quantity 2-4 10-19 20+ Size (mm) 5-9 20+ 1 2-4 5-9 10-19 60 x 15