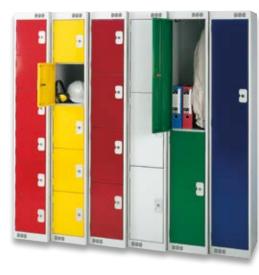

m) | Height<br>(mm) | Price<br>1-2 | Each<br>3+ |
|------------|---------------|---------------|----------------|--------------|------------|
| pe 1       | 68            | 1.5           | 11             | £14.95       | £12.60     |
| pe 1       | 68            | 3.0           | 11             | £30.25       | £26.35     |
| pe 1       | 68            | 9.0           | 11             | £90.35       | £79.05     |
| pe 2       | 83            | 1.5           | 14             | £19.90       | £17.40     |
| pe 2       | 83            | 3.0           | 14             | £39.70       | £34.75     |
| pe 2       | 83            | 9.0           | 14             | £119.05      | £104.15    |
|            |               |               |                |              |            |

### Lockers





XY8479

XX8480

### **Compartment Lockers**

Available with a variety of compartment configurations

- Durable, epoxy coated steel construction
- Available with up to 6 tiers/compartments
- Key operated deadlocks with space for identity card – supplied with 2 keys
- Vented to allow air to circulate when closed

Carcass - Light Grey

Colours:

All lockers measure 1800 x 300mm (H x W) and are available in 2 depths (see price grid)

| XY7193 | 1800 x 300 x 300 | 1 | £96.45  |
|--------|------------------|---|---------|
| XY7194 | 1800 x 300 x 300 | 2 | £107.95 |
| XY7195 | 1800 x 300 x 300 | 3 | £130.00 |
| XY7196 | 1800 x 300 x 300 | 4 | £140.85 |
| XY7197 | 1800 x 300 x 300 | 5 | £156.00 |
| XY7198 | 1800 x 300 x 300 | 6 | £171.30 |
| XY7199 | 1800 x 300 x 450 | 1 | £112.70 |
| XY7200 |