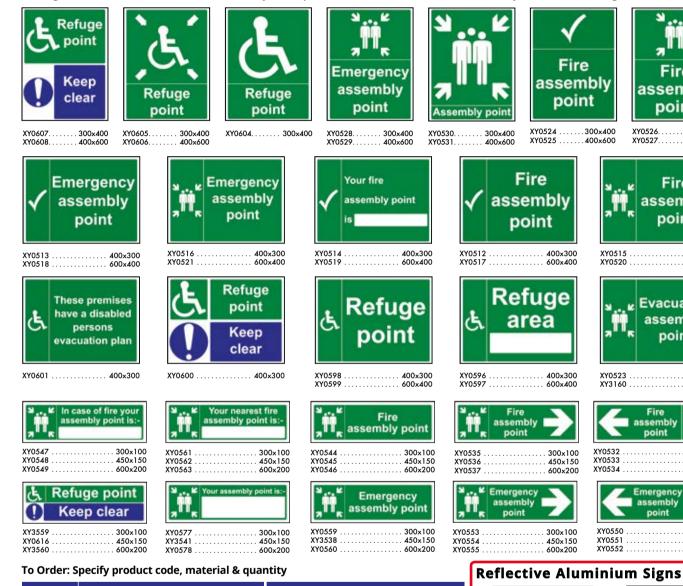

#### To Order: Specify product code, material & quantity

 $\bigcirc$ 

0

#### **Material Guide:**

Self Adhesive Vinyl (SAV) - gloss material for use on smooth, non-porous surfaces. Rigid Plastic (RP) - 1mm white HIPS plastic. Supplied with adhesive tabs. Signs larger than 600x400mm are manufactured in 2mm HIPS.

|           | Self Adhesive Vinyl |       |       |       |       |        |                    | gid Plas | tic   |       |  |  |
|-----------|---------------------|-------|-------|-------|-------|--------|--------------------|----------|-------|-------|--|--|
|           | Price Per Quantity  |       |       |       |       |        | Price Per Quantity |          |       |       |  |  |
| Size (mm) | 1                   | 2-4   | 5-9   | 10-19 | 20+   | 1      | 2-4                | 5-9      | 10-19 | 20+   |  |  |
| 75 x 200  | £0.85               | £0.75 | £0.70 | £0.65 | £0.60 | £1.05  | £1.00              | £0.95    | £0.90 | £0.85 |  |  |
| 80 x 80   | £0.55               | £0.50 | £0.45 | £0.40 | £0.30 | £0.70  | £0.65              | £0.60    | £0.55 | £0.50 |  |  |
| 100 x 100 | £0.55               | £0.50 | £0.45 | £0.40 | £0.30 | £0.70  | £0.65              | £0.60    | £0.55 | £0.50 |  |  |
| 100 x 280 | £1.15               | £1.05 | £0.95 | £0.90 | £0.85 | £1.70  | £1.65              | £1.60    | £1.50 | £1.45 |  |  |
| 150 x 100 | £0.85               | £0.75 | £0.70 | £0.65 | £0.60 | £1.05  | £1.00              | £0.95    | £0.90 | £0.85 |  |  |
| 150 x 150 | £1.45               | £1.35 | £1.30 | £1.25 | £1.15 | £2.65  | £2.60              | £2.55    | £2.50 | £2.45 |  |  |
| 200 x 150 | £2.00               | £1.85 | £1.75 | £1.65 | £1.50 | £3.85  | £3.80              | £3.70    | £3.60 | £3.50 |  |  |
| 200 x 200 | £1.70               | £1.65 | £1.60 | £1.50 | £1.45 | £2.85  | £2.80              | £2.75    | £2.70 | £2.65 |  |  |
| 300 x 300 | £3.65               | £3.50 | £3.40 | £3.35 | £3.30 | £6.20  | £6.10              | £6.05    | £6.00 | £5.90 |  |  |
| 400 x 400 | £4.95               | £4.90 | £4.15 | £3.90 | £3.70 | £10.35 | £10.15             | £10.05   | £9.90 | £9.80 |  |  |