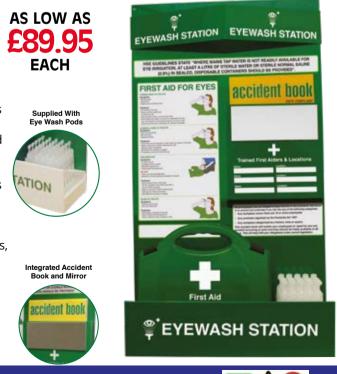

 $\bigcirc$ 

XY3097.....200x300

SafetySigns4Less

.....150x200

XY3104.

g a gas leak yo

Signals) Regulations 1996 Fire fire alarm call Ż Leave the building by the nearest vailable exit eport to assembly point .11 XY0238.....150x200