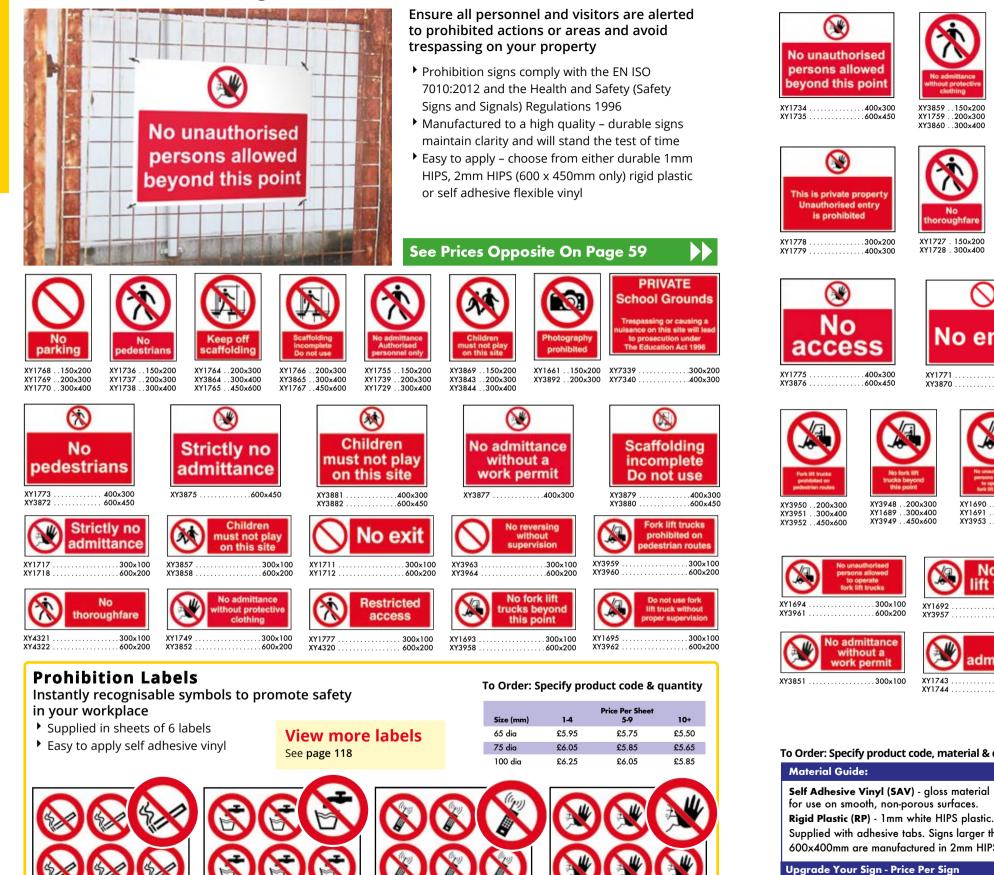

### Super Savings with SafetySigns4Less

Ensuring your workplace is safe and compliant doesn't have to bust your budget. SafetySigns4Less is committed to keeping prices low and competitive whilst offering the very best quality safety signs, with simple ordering and Fast Next Day Delivery!

We are continually updating our range offerings to ensure the needs of our customers are fully met, we stock over 15,000 products and counting including safety signs, reflective traffic signs, safety stations, first aid supplies and PPE workwear.

Take advantage of our fully comprehensive custom sign service. both online with our Design a Sign builder found at www.SafetySigns4Less.co.uk and offline with our team of dedicated in-house designers – perfect if you require something from scratch!