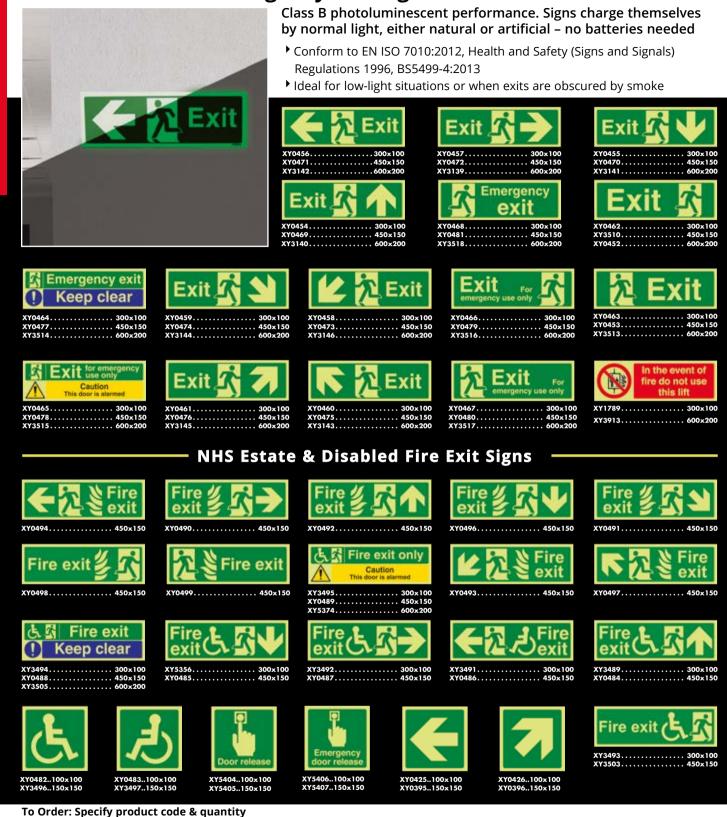

# in 1mm thickness. Note: Signs of 400x600mm

A rigid plastic material of 1.2mm thickness which is rated Class B for photoluminescent performance. Suitable for use as emergency signage in locations such as office buildings.