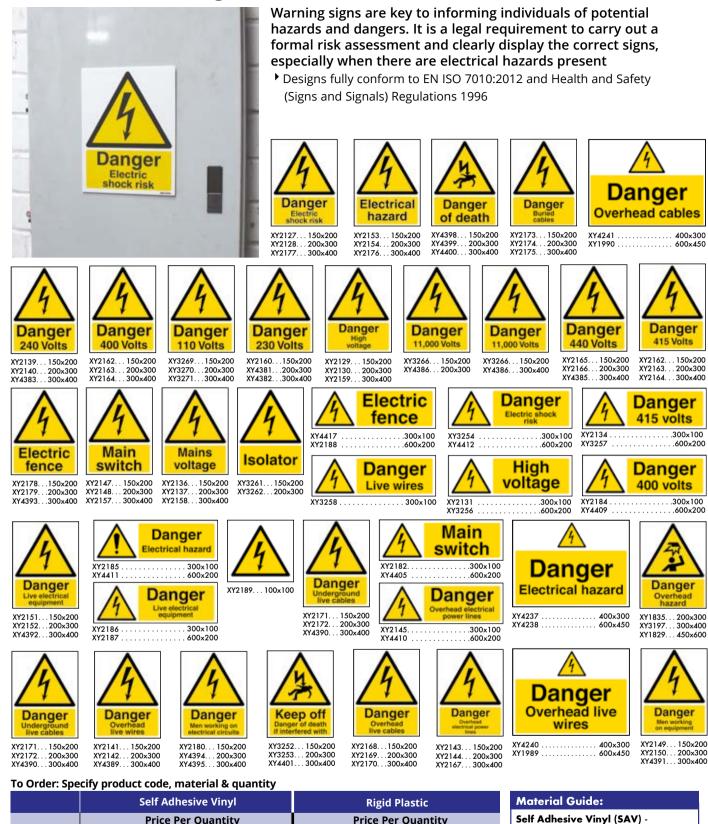

Warning

Dangers and hazards

to be aware of

|    | Order Value (*excluding VAT & carriage) | Destination         | Charges |
|----|-----------------------------------------|---------------------|---------|
|    | Under £25* - 3-5 Day Economy Service    | Mainland UK         | £1.95   |
| у, | Under £25* - 3-5 Next Day Service       | Mainland UK         | £4.95   |
| ,  | All Orders Over £25*                    | Mainland UK         | FREE    |
|    | Any                                     | Channel Islands     | £16.00  |
|    | Any                                     | Republic of Ireland | £16.00  |