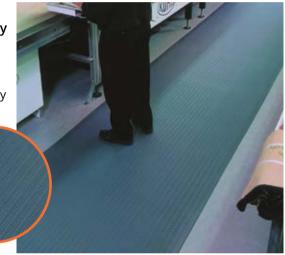

2 colours; Black or Grey

(please specify when ordering)

#### To Order: Specify product code, colour & quantity

| Code   | Description      | Size (cm) | Depth (cm) | Price Each |
|--------|------------------|-----------|------------|------------|
| XY7110 | Anti-Fatigue Mat | 60 x 91   | 0.9        | £26.40     |
| XY7111 | Anti-Fatigue Mat | 91 x 150  | 0.9        | £62.05     |

### **Cable Mats**

Rubber backed, carpet cable mat hides unsightly leads and avoids trip hazards in the workplace

- Specially designed recess ensures cables are held securely beneath the mat
- High visibility chevrons highlight the potential hazard
- Machine washable and easy to maintain



Code XY2925 Typ XY2926 Typ XY2927 Typ ХҮ2928 Тур XY2929 Typ ХҮ2930 Тур

To Order:



www.SafetySigns4Less.co.uk









### **Black Cable Protectors** Rubber cable covers prevent slips and trips by protecting and keeping cables tidy

• Ideal for use in most workplaces, offices and schools • Suitable for external use - ideal for temporary road crossings and where light traffic may cause damage to cables • Easy to install, simply 'snap and fit' to feed the cables within the protector

• Available in two types; Type 1 for 1 or 2 x 10mm cables, Type 2 for 2 to 3 x 10mm cables or more smaller ones



#### Specify product code & quantity

| escription | Width<br>(mm) | Length<br>(m) | Height<br>(mm) | Price<br>1-2 | Each<br>3+ |
|------------|---------------|---------------|----------------|--------------|------------|
| pe 1       | 68            | 1.5           | 11             | £14.95       | £12.60     |
|