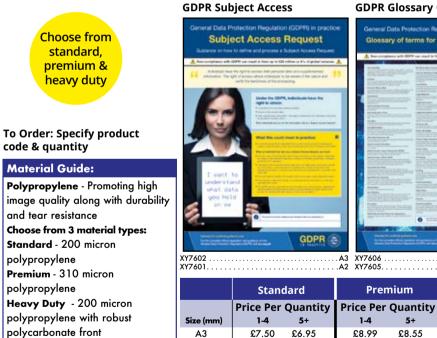

|          | Price Ed | ach    | Available as  |
|--------|---------------------------|----------|----------|--------|---------------|
| Code   | Description               | Pack Qty | 1-4      | 5+     | an A2 poster, |
| XY7844 | A5 Do's & Don'ts Handouts | 10       | £12.95   | £12.45 | A3 poster or  |
| XY7608 | A3 Do's & Don'ts Poster   | 1        | £7.50    | £6.95  | pack of 10    |
| XY7607 | A2 Do's & Don'ts Poster   | 1        | £12.95   | £12.45 | A5 handouts   |

### **GDPR In Practice Posters**

Engaging posters based on practical everyday guidance from the ICO to help your workplace take reasonable steps to ensure staff are GDPR aware. Ideal for display in any organisation or office that handles personal data **GDPR Glossary Of Terms GDPR Key Principles** 



£12.95

£12.45

### **GDPR In Practice Stickers**

polypropylene

polypropylene

Be seen to be taking GDPR seriously

Remind staff of the simple steps to take in the interest of security and compliance

#### To Order: Specify product code & quantity

|        |           |          | Price Ea | ch    |
|--------|-----------|----------|----------|-------|
| Code   | Size (mm) | Pack QTY | 1-4      | 5+    |
| XY7664 | 100 x 80  | 16       | £6.95    | £5.95 |
| XY7688 | 100 x 80  | 16       | £6.95    | £5.95 |
| XY7704 | 100 x 80  | 80       | £27.75   | -     |

A2



600x400mm are manufactured in 2mm HIPS 4Less 104

Supplied with adhesive tabs. Signs larger than

www.SafetySigns4Less.co.uk Email: Sales@SafetySigns4Less.co.uk

-

£4.75 £4.30 £3.80 £3.60

-

£15.85 £15.25 £14.80 £14.10 £