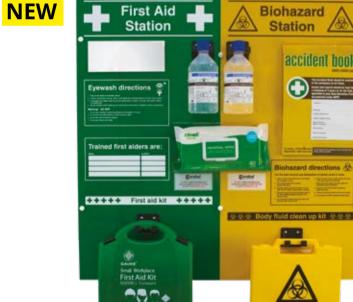

 $\bigcirc$ 

XY3097.....200x300

SafetySigns4Less

.....150x200

XY3104.

g a gas leak yo

Signals) Regulations 1996 Fire fire alarm call Ż Leave the building by the nearest vailable exit eport to assembly point .11 XY0238.....150x200