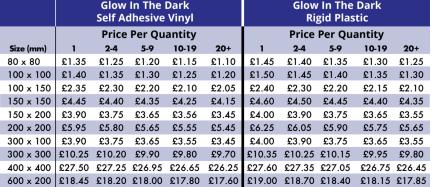

n

.150x200

. 300x400





### Glow In The Dark Fire Action Notices



# **Glow In The Dark Fire Door Signs**



200 x 300 £7.95 £7.85 £7.75 £7.65 £7.45 £8.05 £7.95 £7.85 £7.75 £7.60

tySigns4Less

1

Size (mm)

22

2-4 5-9

150 x 200 £3.90 £3.75 £3.65 £3.56 £3.45

10-19 20+

www.SafetySigns4Less.co.uk Email: Sales@SafetySigns4Less.co.uk

performance, making it suitable for use in emergency signage

for locations such as office buildings

20+

£3.55

5-9 10-19

2-4

£4.00 £3.90 £3.75 £3.65

1

www.SafetySigns4Less.co.uk

£2.30 £2.20 £2.10 £2.05

£4.40 £4.35 £4.25 £4.15 £4.60

300 x 300 £10.25 £10.20 £9.90 £9.80 £9.70 £10.35 £10.25 £10.15

£3.75 £3.65 £3.56 £3.45 £4.00 £3.90 £3.75

£5.80 £5.65 £5.55 £5.45 £6.25 £6.05 £5.90

£2.40

£2.30 £2.20

£4.50 £4.45

£4.00 £3.90 £3.75

£3.65

£9.95



for use in emergency signage for locations such as office buildings

Find more Safety Signs online at www.SafetySigns4Less.co.uk



### Fire Door & Mandatory Signs

SafetySigns4Less

24



Pleas

switch off

lights when

leaving

This door

must be

kept locked

when not

in use

L)

Staircase

must be

kept clear

of all

obstructions

This door

must be

kept closed

when not

in use

www.SafetySigns4Less.co.uk Email: Sales@SafetySigns4Less.co.uk

XY0768.

XY3618

in use



XY0667

XY0668

XY0669

XY0636

XY0638

XY0637

Ω

Fire door

www.SafetySigns4Less.co.uk

£2.90

£1.50

£2.75

£3.80

£1.45

£2.60

£3.60 £7.20

£3.30

£4.10

£3.15

£4.05

£6.80

£2.90

£4.00

£6.65

£1.65 £1.60

£4.75 £4.30

£3.15

300 x 100

450 x 150

600 x 200

£1.70

£3.25

£5.20

10-19

£0.85

£0.95

£3 25

£