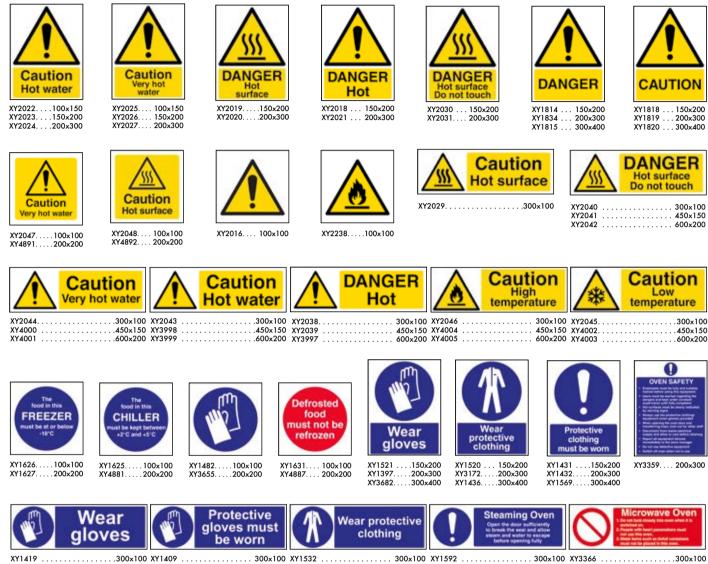

|  |
|   | 600 x 450 | -     | -      | -       | -      | -     | £15.85             | £15.25 | £14.80 | £14.10 | £13.90 |  |
| _ |           |       |        |         |        |       |                    |        |        |        |        |  |

.....600x450

400x300

www.SafetySigns4Less.co.uk Email: Sales@SafetySigns4Less.co.uk



Danger

.450x150

600x200

Scaffolding

incomplete

Do not use

Danger

Deep water



XY2009 ..... 300x100





### **Overhead Hazard Signs**

47

### **Temperature Hazard Signs**

#### It is important to display temperature hazard signs to reinforce the hazards of temperature exposure

- Reduce the risk of burns and scalds by displaying in a prominent position
- Highly durable choose from either durable 1mm rigid plastic or self-adhesive flexible vinyl



XY3691 .....450x150 XY1533 ...... 450x150 XY3690 ..... 450x150 XY3179 ..... 600x200

#### To Order: Specify product code, material & quantity

#### **Material Guide:**

Self Adhesive Vinyl (SAV) - gloss material for use on smooth, non-porous surfaces.

Rigid Plastic (RP) - 1 mm white HIPS plastic. Supplied with adhesive tabs. Signs larger than 600x400mm are manufactured in 2mm HIPS.

|           |       | Self A | dhesive | Vinyl  |       | Rigid Plastic      |       |       |       |       |  |
|-----------|-------|--------|---------|--------|-------|--------------------|-------|-------|-------|-------|--|
|           |       | Price  | Per Qu  | antity |       | Price Per Quantity |       |       |       |       |  |
| Size (mm) | 1     | 2-4    | 5-9     | 10-19  | 20+   | 1