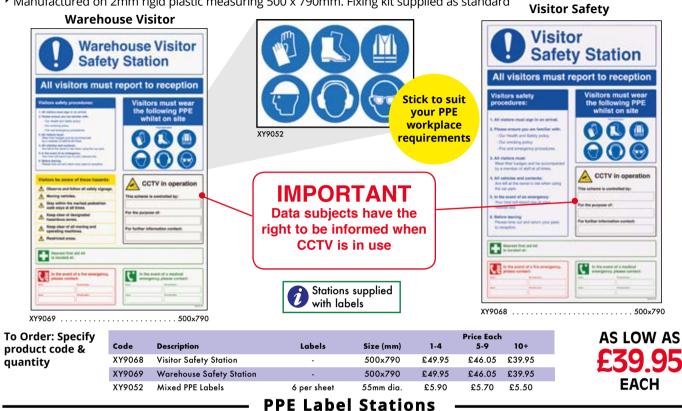

£1.10           Yellow         £1.25         £1.20         £1.10 |  |  |

Front

1 13 Yellow Back







## Warehouse & Visitor Safety Stations **NEW**

Ensure visitors know where to report to on arrival and are made aware of their responsibilities to follow the correct safety procedures. Informative panels ensure visitors are made aware of potential hazards in high risk areas

- Each station is fully customisable with a supplied sheet of six 55mm PPE labels to match specific PPE requirements
- Features write on panels for first aid kit location as required by law and emergency contact details for fire and medical emergencies. Also features notification of CCTV in operation as recommended by GDPR
- Manufactured on 2mm rigid plastic measuring 500 x 790mm. Fixing kit supplied as standard



Encourage and promote safe working practices where multiple types of PPE is required, especially on construction sites and in warehouses. Ideal for highlighting PPE requirements for employees and visitors alike

- PPE Workplace Station features comprehensive guidance on PPE requirements and correct equipment usage supported by full colour graphics and an integrated acrylic mirror
- Each station is fully customisable with a supplied sheet of nine 55mm PPE labels to match specific PPE requirements
- Manufactured on 2mm rigid plastic, fixing kit supplied as standard

9 per sheet

**PPE Workplace Station** 



55mm dia. £6.05

#### Help fulfil your workplace safety obligations through a single comprehensive station, complete with a HSE Law Poster, accident book and fully stocked first aid ki