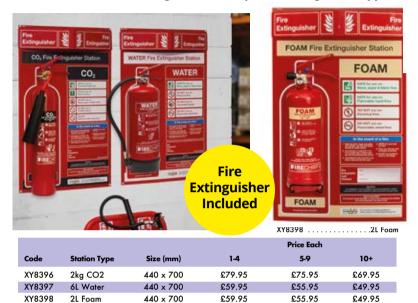

|           |                   |                           |
| Code                   | Blanket Size | 0=        | Price Each<br>5-9 |                           |

XY8392 1.8 x 1.2m £49.95 £46.95 £42.95

**9** Point Fire Action Notice



£44.95 £39.95 £34.95

£46.95

XY8391 1.2 x 1.2m £47.95 £43.95 £39.95

£49.95

#### Each station displays comprehensive information on what to do in the event of a fire

- Informative panels provide clear instructions for fire extinguisher use and includes a write on pad for the last extinguisher check date
- 3D design ensures maximum visibility from all angles, manufactured on 1.5mm rigid plastic
- Each station measures (W x H) 440 x 700mm and is supplied with a wall mounting kit

#### Choose from the following BS EN3 compliant extinguisher types:



#### Fire Extinguishers

£49.95

£66.99

£55.95

£72.95

#### ABC Dry Powder Extinguishers

Multi-purpose, suitable for paper, wood, flammable liquids and gases Also suitable for all electrical fires, (class A, B & C fires)

£59.95

£79.99

Conforms to BS EN3, fixing bracket supplied

440 x 700

440 x 700

| Code   | Size (mm) | Capacity | Fire Rating | Discharge | Price Each |
|--------|-----------|----------|-------------|-----------|------------|
| XY0006 | 320 x 120 | 1kg      | 34B         | 6 secs    | £15.00     |
| XY0007 | 378 x 110 | 2kg      | 89B         | 13 secs   | £25.00     |
| XY0008 | 490 x 200 | ókg      | 223B        | 19.2 secs | £40.00     |

#### **CO2 Fire Extinguishers**

XY8395

XY8399

2ka Powder

2L Wet Chem

Suitable for use on electrical equipment and flamm