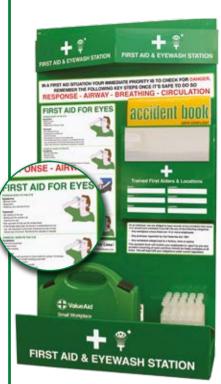

 $\bigcirc$ 

XY3097.....200x300

SafetySigns4Less

.....150x200

XY3104.

g a gas leak yo

Signals) Regulations 1996 Fire fire alarm call Ż Leave the building by the nearest vailable exit eport to assembly point .11 XY0238.....150x200