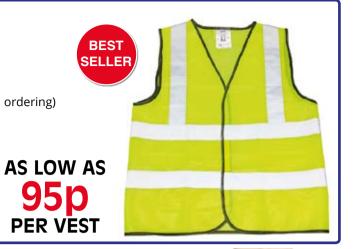

lours (please specify when ordering)

#### To Order: Specify product code & quantity

| Code   | Description | 1-9    | Price Each<br>10-19 | 20+    |
|--------|-------------|--------|---------------------|--------|
| XY8888 | Small       | £19.00 | £18.20              | £17.50 |
| XY8889 | Medium      | £19.00 | £18.20              | £17.50 |
| XY8890 | Large       | £19.00 | £18.20              | £17.50 |
| XY8891 | X Large     | £19.00 | £18.20              | £17.50 |
| XY8892 | 2X Large    | £19.00 | £18.20              | £17.50 |
| XY8893 | 3X Large    | £19.00 | £18.20              | £17.50 |



XY8898

XY8899

XY8900

XY8901

Large

X Large

2X Large

3X Large

www.SafetySigns4Less.co.uk Email: Sales@SafetySigns4Less.co.uk



15 6





м La 17 ¥.



## **High Visibility Clothing**



### Hi Vis Two Tone Vest Provides excellent high visibility

Retro reflective tape Two bands around torso and one over each shoulder Conforms to 89/686/EEC

Velcro fastening front

More Hi Vis available at www.SafetySigns4Less.co.uk

#### rder: Specify product & quantity

|        | Price Each       |                        |                                                                                                                                |                                                                                                                                                                            |  |  |
|--------|------------------|------------------------|------------------------------------------------------------------------------------------------------------