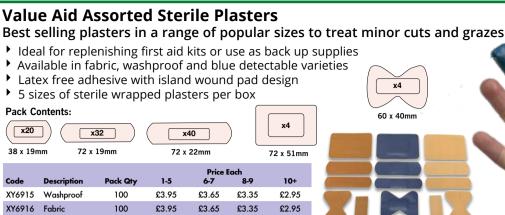

d** • Hypoallergenic adhesive minimises the
- risk of allergic reactions 25 sterile wrapped dressings per pack



| Code   | Size (mm) | Pack Qty | 1-5    | 6-7    | 8-9    | 10+   |  |  |
|--------|-----------|----------|--------|--------|--------|-------|--|--|
| XY6896 | 60 x 70   | 25       | £4.75  | £4.65  | £4.55  | £4.45 |  |  |
| XY6897 | 86 x 60   | 25       | £5.30  | £5.20  | £5.10  | £4.95 |  |  |
| XY6898 | 100 x 80  | 25       | £8.25  | £7.75  | £7.25  | £6.75 |  |  |
| XY6899 | 150 x 80  | 25       | £10.50 | £10.30 | £10.10 | £9.90 |  |  |
|        |           |          |        |        |        |       |  |  |

### Value Aid O Ouick and easy to apply dressings

• Supplied in packs of 12 eye dressings or 6 finger dressings Individually sterile wrapped and latex free





£3.65

£3.35

£2 95

### **Standard Fabric Plasters**

100

Stretch fabric construction provides superior

#### conforming properties

XY6917 Blue Detectable

- Latex free adhesive to reduce risk of related allergies
- Provides protection whilst still allowing wound site to breathe

£3.95

- Ideal for replenishing first aid kits and use as back up stocks
- Supplied sterile wrapped in a wide range of sizes and shapes

|        |                        |          |        | Price E | a de  |       |
|--------|------------------------|----------|--------|---------|-------|-------|
| Code   | Size (mm)              | Pack Qty | 1-5    | 6-7     | 8-9   | 10+   |
| XY6937 | Square - 38 x 38       | 100      | £4.85  | £4.65   | £4.45 | £4.20 |
| XY6936 | Jumbo - 75 x 50        | 100      | £1