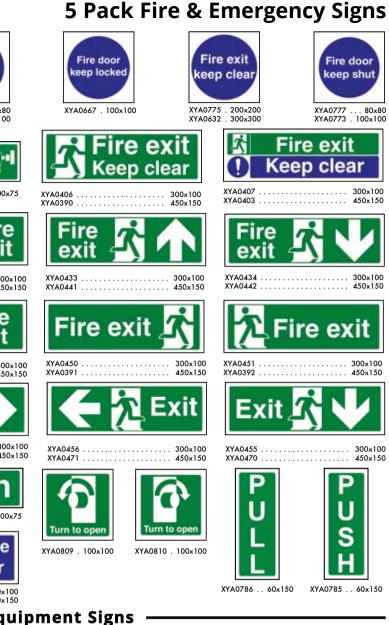

### **Contents Guide**

| Fire Safety Signs At Special Prices                                  | 6-7<br>8-9     |
|----------------------------------------------------------------------|----------------|
| 5 Pack Fire & Emergency Signs<br>5 Pack Glow in the Dark Signs       | 0-9<br>10-11   |
| British Standard Fire Exit Signs                                     | 12-13          |
| British Standard Exit Signs Illuminated Emergency Exit Signs         | 14-15<br>16-17 |
| Fire Safety - Safe Condition                                         | 10-17          |
| Fire Assembly Point Signs                                            | 19             |
| Fire Action Notices<br>Fire Door & Mandatory Signs                   | 20-22<br>23-25 |
| Fire Equipment Signs                                                 | 26-27          |
| Fire Blankets & Points                                               | 28             |
| Fire Extinguishers & Stations<br>Fire Alarms & Alarm Points          | 29<br>30       |
| Fire Log Book Points & Equipment                                     | 31             |
| Fire Extinguisher Signs                                              | 32-33          |
| NHS & Carehome Fire Safety Signs<br>Hanging Fire & Emergency Signs   |                |
| Δ4 Fire & Safety Signs                                               | 36-37          |
| Polycarbonate Fire & Emergency Sig                                   | ns 38          |
| Polycarbonate Warning Signs Glow In The Dark Safety Signs            | 39<br>40       |
| 2mm Rigid Plastic Safety Signs                                       | 41             |
| 5 Pack Warning Signs                                                 | 42-43          |
| Electrical Hazard Signs Slips, Trips & Falls Signs                   |                |
| Warning Safety Signs & Equipment                                     | 46-53          |
| 5 Pack Prohibition Signs                                             | 54-55          |
| Smoking Control Signs & Equipment<br>General Prohibition Signs       | 56-57<br>58-61 |
| Polycarbonate Prohibition Signs                                      | 62-63          |
| 5 Pack Mandatory Signs                                               | 64-65          |
| Mandatory PPE Signs General Mandatory Signs                          | 66-67<br>68-69 |
| Polycarbonate Mandatory Signs                                        | 70-71          |
| Safety First & Mirror Signs                                          | 72-73          |
| 5 Pack Workplace Signs<br>Multi-Message Signs                        | 74<br>75-77    |
| Site Safety Boards<br>Building & Construction Signs                  | 78-79          |
|                                                                      | 80-83          |
| 5 Pack Construction Signs<br>English / Polish Signs                  |                |
| Roll Top Signs & Safety Banners                                      | 86-87          |
| Vehicle Safety Signs                                                 | 88-89<br>90-91 |
| Stanchion Signs Parking Signs                                        | 90-91          |
| Reflective Traffic Signs                                             | 96-99          |
| CCTV, Security & Access Signs<br>GDPR Compliance Products            | 100-104<br>105 |
| GDPR Visitor Book & ID                                               | 106-107        |
| Visitor & Toilet Signs                                               | 108-109        |
| Directional a Disablea orgins                                        | 110 111        |
| Warehouse & Machinery Signs<br>Fork Lift Safety Signs                | 115            |
| School & Agricultural Signs<br>Hygiene Signs & Sanitiser Station     | 116            |
| Hygiene Signs & Sanitiser Station<br>Safety Labels & Window Stickers | 117<br>118-110 |
| Sliding Door & Insert Signs                                          | 120            |
| Write-On Signs<br>GDPR Accident Books & Fire Log Bo                  | 121            |
| GDPR Accident Books & Fire Log Bo<br>HSE Law Posters & Accessories   | oks 122<br>123 |
| Safety Posters & Wallcharts                                          | 124-130        |
| First Aid Signs & 5 Packs                                            |                |
| First Aid Stations                                                   | 133-135        |
| Personal Protective Equipment                                        | 142-147        |
| High Visibility Clothing                                             | 148-149        |
| Warehouse & Visitor Safety Stations<br>HSE Law Poster Stations       | 150<br>151     |
| Floor Safety & Matting                                               | 152-155        |
| Lockers & PPE Storage                                                | 156-157        |
| Smoking Shelters & Cigarette Bins                                    | 158-159        |