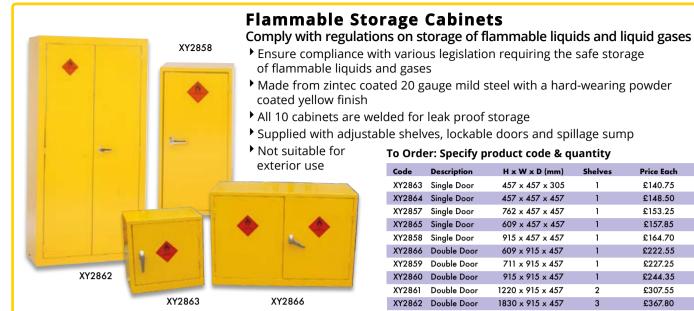

| £1.50  | £1.45 | £3.30              | £3.15  | £2.90  | £2.80  | £2.75  |  |
| 300 x 400 | £4.85 | £4.80  | £4.05   | £3.80  | £3.60 | £9.05              | £8.65  | £8.35  | £8.00  | £7.50  |  |
| 400 x 300 | £4.85 | £4.80  | £4.05   | £3.80  | £3.60 | £9.05              | £8.65  | £8.35  | £8.00  | £7.50  |  |
| 450 x 150 | £3.25 | £3.15  | £2.90   | £2.75  | £2.60 | £4.10              | £4.05  | £4.00  | £3.95  | £3.90  |  |
| 600 x 200 | £5.20 | £4.75  | £4.30   | £3.80  | £3.60 | £7.20              | £6.80  | £6.65  | £6.35  | £6.05  |  |
| 600 x 450 | -     | -      | -       | -      | -     | £15.85             | £15.25 | £14.80 | £14.10 | £13.90 |  |

www.SafetySigns4Less.co.uk

# Asbestos, Chemical & Substance Signs

Freephone: 0800 1777 118



49

### **Flammable Storage**



### · Hazard Warning Diamonds ·



100x100 XY2325 100x100 XY2327 100x100 XY2331 100×100 XY2339 200x200 XY2340 200x200 XY2326 200x200 XY2328 200×200 XY2332



XY2345 100×100 XY2337 100x100 XY2329 200x200 XY2330 100x100 XY2352 100x100 XY2346 200x200 XY2338 200x200

### See prices below

### **COSHH Hazard Symbols**







100×100

XY2389

XY2390



XY3051 100×100 XY2380 . 200x200



XY3049 XY3050

50



4Less

100x100





100×100 .... 200x200



. 100x100 . 200x200

XY2385 ..... 100x100







XY2392 XY2393





XY3047

100x100 200x200



XY3053 100×100 XY2391 ..... . 200x200

XY3052 .... XY2394 ....

 $100 \times 100$ 

.. 200x200

|                                                             | Se    | Self Adhesive Vinyl Labels |       |       |       |  |  |  |  |  |  |  |
|-----------