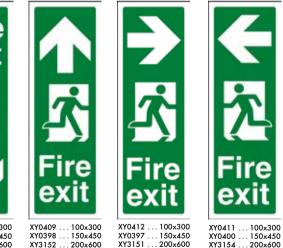

Fiammable Induid free

4 Safe for use on Electrical

00 NOT use o Wood, paper

Signs Pages 32 & 33

Pages 20 - 22

the state

**Fire Exit Signs** 

Pages 12 & 13