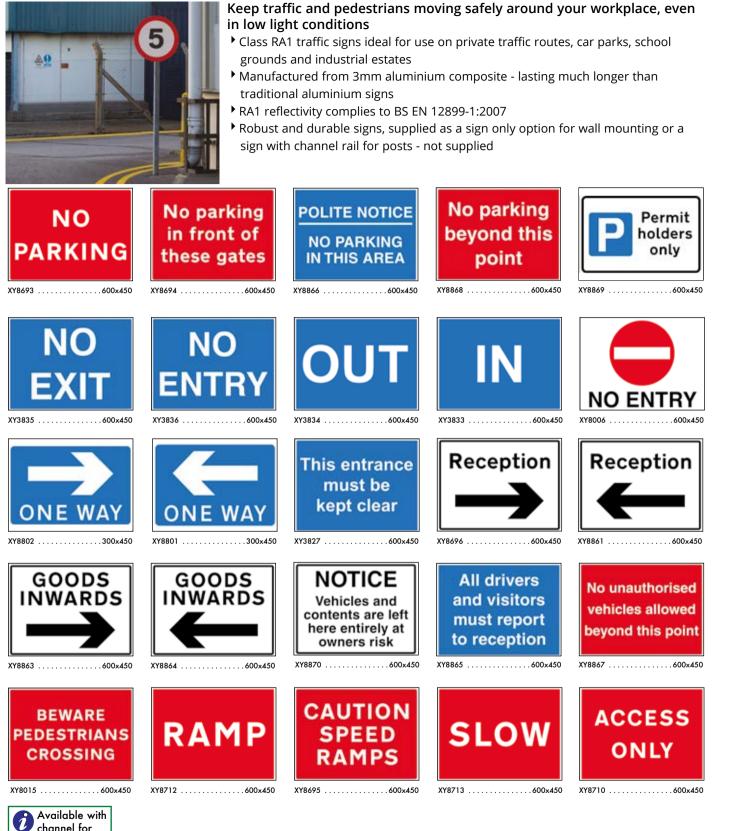

| -       | £13.25  | £12.95 | £12.10    | £11.80 | £ |
| 450 x 150          | £3.25               | £3.15 | £2.90 | £2.75 | £2.60   | £4.10   | £4.05  | £4.00     | £3.95  | £ |
|                    |                     |       |       |       |         |         |        |           |        |   |

- numbers, registration plates and expiry dates for total flexibility
- to anyone carrying out vehicle checks





www.SafetySigns4Less.co.uk Email: Sales@SafetySigns4Less.co.uk

www.SafetySigns4Less.co.uk

**NEW** Parking Bay Signs

#### Easily recognisable parking signs that will help to inform customers, employees and visitors of parking

These smart looking and effective parking signs are manufactured from the most popular materials and in the top

#### **Reflective Traffic Signs NEW**



#### To Order: Specify product code & quantity

|               |           | 3mm Reflective Alu | uminium Composite |  |  |  |  |
|---------------|-----------|--------------------|-------------------|--|--|--|--|
| • ·           |           | Price Each         |                   |  |  |  |  |
| 3mm composite | Size (mm) | Sign Only          | With Channel      |  |  |  |  |
| 28991:2007.   | 300 x 450 | £24.95             | £40.95            |  |  |  |  |
|               | 600 x 450 | £32.05             | £52.65            |  |  |  |  |

| ss.co.uk | www.Safety |
|----------|------------|

Signs4Less.co.uk

**3mm Reflective Aluminium Composite** 

Price Each

Sign Only

£19.10

£27.25

£37.95

£28.95

£37.95

£35.95

£19.10

£27.25

To Order: Specify product code, material & quantity