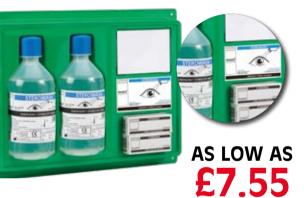

.50            | £27.45 |



- Dispose of after use to prevent cross infection
- Supplied in packs of 10 Price Each XY8626 Plastic Eyebaths £4.95



www.SafetySigns4Less.co.uk Email: Sales@SafetySigns4Less.co.uk

www.SafetySigns4Less.co.uk

PER PACK

### **Eyewash & Accessories**

### Sterowash 20ml Evewash Pods

Ideal for treating injured and contaminated eves with minimal wastage Easy to use – twist off cap and squeeze flexible plastic pod to dispense • 0.9% sterile saline solution • Supplied in packs of 25 AS LOW AS PER PACK

|                 |          |       | Price Ec | ıch   |       |
|-----------------|----------|-------|----------|-------|-------|
| scription       | Pack Qty | 1-5   | 6-7      | 8-9   | 10+   |
| ml Eyewash Pods | 25       | £6.45 | £5.95    | £5.45 | £4.95 |



### **Economy Eyewash Station**

Ensures evewash facilities are on hand when

• Durable plastic case stands up to workplace environments Supplied with 2 x 500ml Evewash Bottles

EACH

Complies with eyewash guidelines as set out in the HSE First Aid At Work Regulations (1981)



## **Eve Protection**









FIRST AIDER

### **Bollé B-Line Safety Spectacles**

### Comfortable and stylish

- Designed for working in and around the most typical of industrial risks
- Built with an anti-scratch coating with an ultra-resistant polycarbonate design
- Supplied with adjustable neck cord Lens conforms to EN170 Standards



XY0048 Clear Lens £3.05 £2 95 £2 80 £2 70 £2.50

### **Visitor Eve Shields**

- Low cost safety spectacle with durable polycarbonate frame
- Designed for basic protection in and