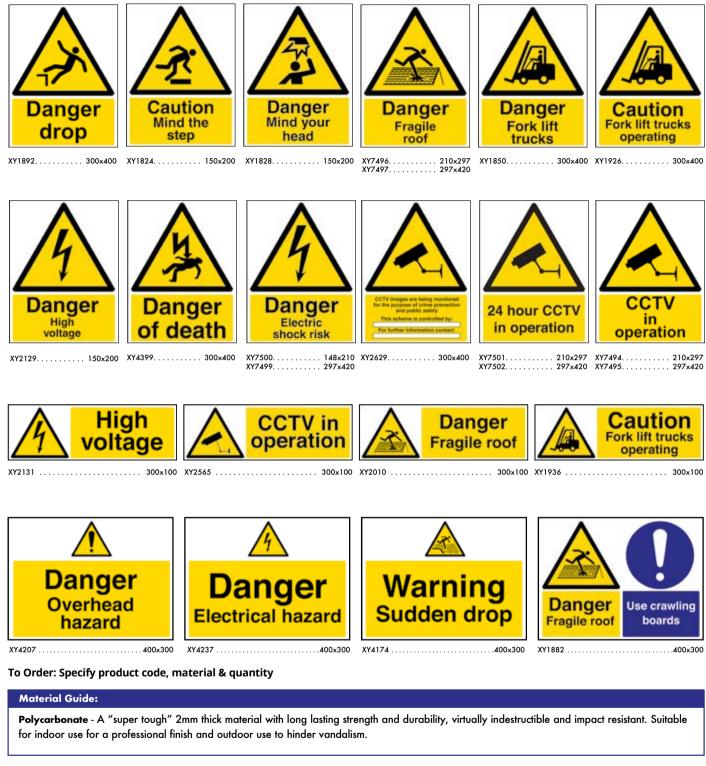

#### To Order: Specify product code, material & quantity

 $\bigcirc$ 

0

#### **Material Guide:**

Self Adhesive Vinyl (SAV) - gloss material for use on smooth, non-porous surfaces. Rigid Plastic (RP) - 1mm white HIPS plastic. Supplied with adhesive tabs. Signs larger than 600x400mm are manufactured in 2mm HIPS.