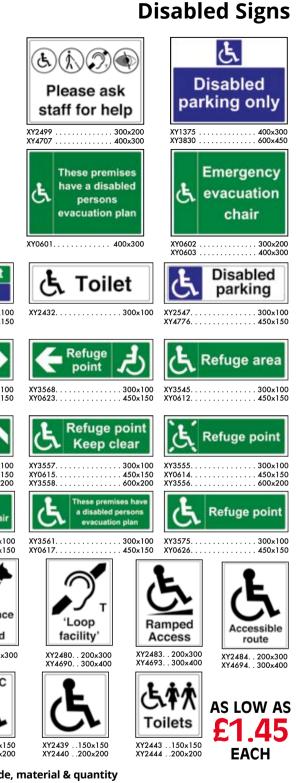

| P) - 1 mm white<br>adhesive tabs. Si<br>e manufactured | igns larger than                         | 150 x 150<br>200 x 200<br>200 x 300 | £2.10 £2.05<br>£3.40 £3.25 | £1.8<br>£2.0<br>£3.0 |
| Upgrade Your                                            | Sign - Price Per                                       | Sign                                     | 300 x 100<br>300 x 200              | £3.40 £3.25                | £1.6<br>£3.0         |
| Drilled holes<br>£0.95                                  | Rounded Corn<br>£0.95                                  | ers 100 Cable<br>Ties XY7374             | 300 x 400<br>400 x 300<br>450 x 150 | £4.85 £4.80                | £4.0<br>£4.0<br>£2.9 |

www.SafetySigns4Less.co.uk Email: Sales@SafetySigns4Less.co.uk

www.SafetySigns4Less.co.uk

600x450



#### ive Vinyl **Rigid Plastic** Price Per Quantity Quantity 10-19 20+ 2-4 5-9 10-19 20+ £1.75 £1.65 £3.40 £3.35 £3.30 £3.25 £3.10 0 £1.90 £1.85 £4 00 £3.95 £3.85 £3.75 £3.65 0 £2.65 £2.25 £6.05 £5.90 £5.70 £5.55 £5.20 £1.50 £1.45 £3.30 £3.15 £2.90 £2.80 £2.75 £2.65 £2.25 £6.05 £5.90 £5.70 00 £5.55 £5.20 £3.80 £3.60 £9.05 £8.65 £8.35 £8.00 £7.50 £3.80 £3.60 £9.05 £8.65 £8.35 £8.00 £7.50 05 0 £2.75 £2.60 £4.10 £4.05 £4.00 £3.95 £3.90 £15.85 £15.25 £14.80 £14.10 £13.90

### Freephone: 0800 1777 118



## Stock & Quality Control Signs NEW



Ensure warehouse premises are secure and visitors and staff are alerted to potential hazards, safety procedures, prohibited areas and vehicular traffic. All Warehouse Signs comply with the new EN ISO 7010:2012 and guidance on Safety Sign and Signals Reg