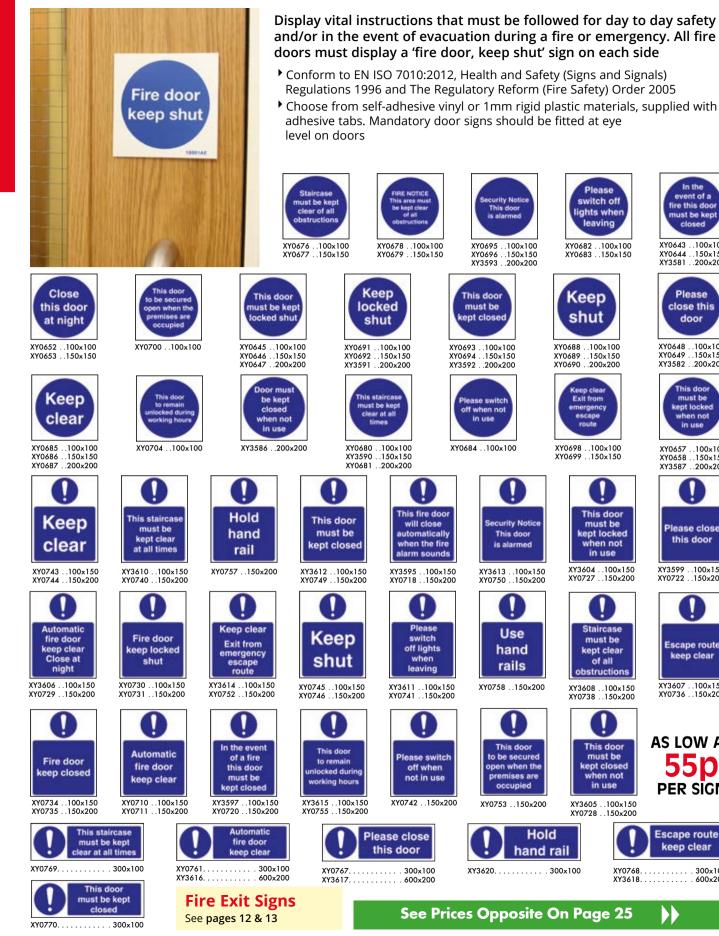

gns4Less

1

Size (mm)

22

2-4 5-9

150 x 200 £3.90 £3.75 £3.65 £3.56 £3.45

10-19 20+

www.SafetySigns4Less.co.uk Email: Sales@SafetySigns4Less.co.uk

performance, making it suitable for use in emergency signage

for locations such as office buildings

20+

£3.55

5-9 10-19

2-4

£4.00 £3.90 £3.75 £3.65

1

www.SafetySigns4Less.co.uk

£2.30 £2.20 £2.10 £2.05

£4.40 £4.35 £4.25 £4.15 £4.60

300 x 300 £10.25 £10.20 £9.90 £9.80 £9.70 £10.35 £10.25 £10.15

£3.75 £3.65 £3.56 £3.45 £4.00 £3.90 £3.75

£5.80 £5.65 £5.55 £5.45 £6.25 £6.05 £5.90

£2.40

£2.30 £2.20

£4.50 £4.45

£4.00 £3.90 £3.75

£3.65

£9.95



for use in emergency signage for locations such as office buildings

Find more Safety Signs online at www.SafetySigns4Less.co.uk



### Fire Door & Mandatory Signs

SafetySigns4Less

24



Pleas

switch off

lights when

leaving

This door

must be

kept locked

when not

in use

L)

Staircase

must be

kept clear

of all

obstructions

This door

must be

kept closed

when not

in use

www.SafetySigns4Less.co.uk Email: Sales@SafetySigns4Less.co.uk

XY0768.

XY3618

in use



XY0667

XY0668

XY0669

XY0636

XY0638

XY0637

Ω

Fire door

www.SafetySigns4Less.co.uk

£2.90

£1.50

£2.75

£3.80

£1.45

£2.60

£3.60 £7.20

£3.30

£4.10

£3.15

£4.05

£6.80

£2.90

£4.00

£6.65

£1.65 £1.60

£4.75 £4.30

£3.15

300 x 100

450 x 150

600 x 200

£1.70

£3.25

£5.20

10-19

£0.85

£0.95

£3 25

£3.60

£3.75

£3.95

### **Fire Door & Mandatory Signs**

# **Best Selling Fire Door Signs** (At Special Prices)





.100x100 .150x150 200×200





XY3578 200x200

| Vinyl |       | Rigid P