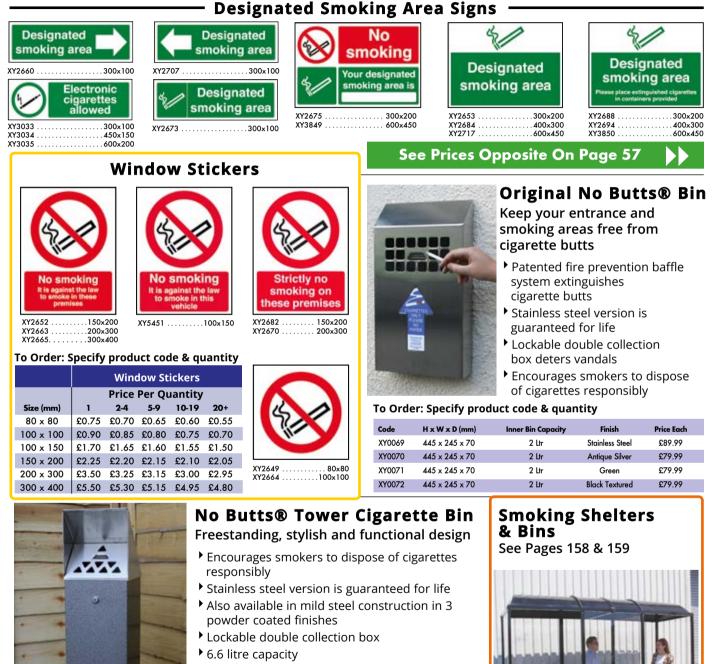

XYA1768 ..... 150x200 XYA1769 ..... 200x300 XYA1770 ..... 300x400





Create Your Own Custom Sign with our Online Sign Builder service at www.SafetySigns4Less.co.uk See pages 4 & 5 for more details





# **Smoking Control**

Encourage your staff and visitors to help keep your premises clean and tidy by highlighting designated smoking areas and installing cigarette bins

- Cigarette bins help encourage smokers to dispose of cigarettes responsibly
- Signs can help to keep workspaces, entrances and surrounding areas presentable
- Designs fully conform to ISO 7010:2012 and Health and Safety (Signs and Signals) Regulations where applicable
- Don't forget it is a legal requirement to display no smoking signs in accordance to the smoke free regulations 2007, see page 57 for No Smoking Signs



#### Clear and visual reminder to staff and visitors

- Employers and business owners have a legal duty to display no smoking signs in smoke-free premises or face a fine up to £1,000
- Compliant with EN ISO 7010:2012 and the Smoke-Free (Signs) Regulations 2007
- Easy to apply made from either durable 1mm HIPS, 2mm HIPS (600 x 450 only) rigid plastic or self-adhesive flexible vinyl

| XY2699         .150×200<br>XY2702         XY2641         .150×200<br>XY2761         XY2641         .150×200<br>XY2661         XY2641         .150×200<br>XY2661         XY2641         .150×200<br>XY2661         XY2661         .300×400 | No smok<br>No smok<br>the supplet the<br>President of the<br>XY2663200<br>XY2665300           | 0×200<br>0×300                                  | XY2647 .<br>XY2672 .<br>XY266