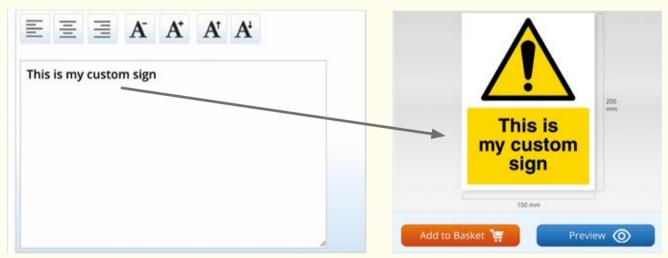

# **Custom Signs**

Your Sian. Your Desian. Online Sian Builder Use the SafetySigns4Less 'Design A Sign' online sign builder to create your next

custom sign. It's quick, simple and easy to use, the sign you see on screen is the sign you get!

# Customise most safety signs in seconds

Or build from scratch in 6 easy steps:

### STEP 5. Add Custom Text

Enter your wording, adjust the text size and positioning. We've added a spell checker to aid creation

### STEP 6. Place Your Order

Once you have reviewed your sign for any errors, add to basket. Place your order with us and the SafetySigns4Less team will keep you up to date on the status of your order