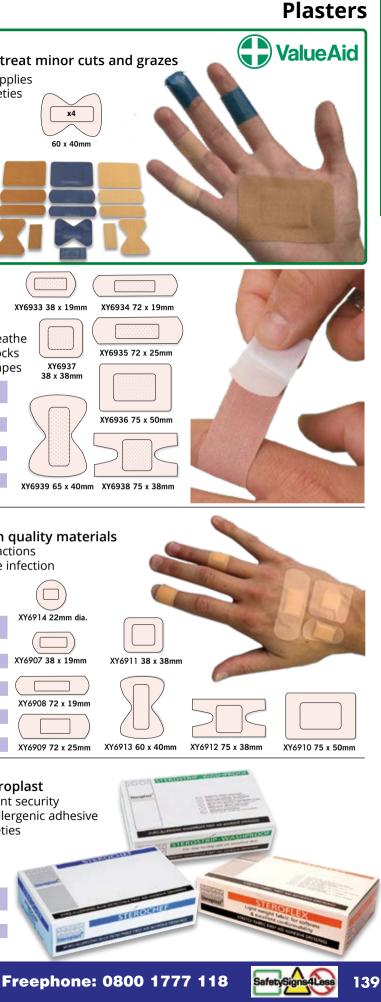

sters from Steroplast
- Manufactured from top quality materials for added patient security
- Washproof and blue detectable plasters feature a hypoallergenic adhesive
- Choose from washproof, fabric and blue detectable varieties
- 5 sizes of sterile wrapped plasters per box

| Code   | Description     | Pack Qty | 1-5   | Price E<br>6-7 | ach<br>8-9 | 10+   |
|--------|-----------------|----------|-------|----------------|------------|-------|
| XY6918 | Washproof       | 100      | £5.45 | £5.15          | £4.65      | £4.25 |
| XY6819 | Fabric          | 100      | £5.45 | £5.15          | £4.65      | £4.25 |
| XY6920 | Blue Detectable | 100      | £5.45 | £5.15          | £4.65      | £4.25 |



www.SafetySigns4Less.co.uk Email: Sales@SafetySigns4Less.co.uk

www.SafetySigns4Less.co.uk









|   |          | Price Each |       |       |       |  |  |  |  |  |  |
|---|----------|------------|-------|-------|-------|--|--|--|--|--|--|
| ) | Pack Qty | 1-5        | 6-7   | 8-9   | 10+   |  |  |  |  |  |  |
|   | 25       | £4.75      | £4.65 | £4.55 | £4.45 |  |  |  |  |  |  |
|   | 25       | £5.30      | £5.20 | £5.10 | £4.95 |  |  |  |  |  |  |
|   | 25       | £8.25      | £7.75 | £7.25 | £6.75 |  |  |  |  |  |  |

| Price Ea<br>1-5 | ch<br>6+ | Code   | Qtv         | Price<br>1-5 | Each<br>6-7 | 8-9   | 10+   |
|-----------------|----------|--------|-------------|--------------|-------------|-------|-------|
|                 |          |        | <b>_</b> ., | ••           | ••          | • •   |       |
| £3.80           | £3.00    | XY8443 | 12          | £9.55