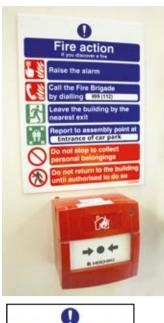

### **BEST SELLING Quick Reference Guide** Health & Safetv Law Poster Page 123

18 87

**Fire Action Notices** 

Fire action

Raise the slarm

all the Fire Bri y dialling

**Fire Extinguisher** 

CO<sub>2</sub>