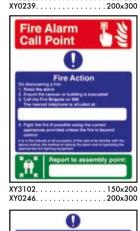

### **BEST SELLING Quick Reference Guide** Health & Safetv Law Poster Page 123

18 87

**Fire Action Notices** 

Fire action

Raise the slarm

all the Fire Bri y dialling

**Fire Extinguisher** 

CO<sub>2</sub>