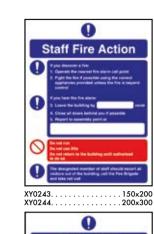

### **Contents Guide**

| Fire Safety Signs At Special Prices                                  | 6-7<br>8-9     |
|----------------------------------------------------------------------|----------------|
| 5 Pack Fire & Emergency Signs<br>5 Pack Glow in the Dark Signs       | 0-9<br>10-11   |
| British Standard Fire Exit Signs                                     | 12-13          |
| British Standard Exit Signs Illuminated Emergency Exit Signs         | 14-15<br>16-17 |
| Fire Safety - Safe Condition                                         | 10-17          |
| Fire Assembly Point Signs                                            | 19             |
| Fire Action Notices<br>Fire Door & Mandatory Signs                   | 20-22<br>23-25 |
| Fire Equipment Signs                                                 | 26-27          |
| Fire Blankets & Points                                               | 28             |
| Fire Extinguishers & Stations<br>Fire Alarms & Alarm Points          | 29<br>30       |
| Fire Log Book Points & Equipment                                     | 31             |
| Fire Extinguisher Signs                                              | 32-33          |
| NHS & Carehome Fire Safety Signs<br>Hanging Fire & Emergency Signs   |                |
| Δ4 Fire & Safety Signs                                               | 36-37          |
| Polycarbonate Fire & Emergency Sig                                   | ns 38          |
| Polycarbonate Warning Signs Glow In The Dark Safety Signs            | 39<br>40       |
| 2mm Rigid Plastic Safety Signs                                       | 41             |
| 5 Pack Warning Signs                                                 | 42-43          |
| Electrical Hazard Signs Slips, Trips & Falls Signs                   |                |
| Warning Safety Signs & Equipment                                     | 46-53          |
| 5 Pack Prohibition Signs                                             | 54-55          |
| Smoking Control Signs & Equipment<br>General Prohibition Signs       | 56-57<br>58-61 |
| Polycarbonate Prohibition Signs                                      | 62-63          |
| 5 Pack Mandatory Signs                                               | 64-65          |
| Mandatory PPE Signs General Mandatory Signs                          | 66-67<br>68-69 |
| Polycarbonate Mandatory Signs                                        | 70-71          |
| Safety First & Mirror Signs                                          | 72-73          |
| 5 Pack Workplace Signs<br>Multi-Message Signs                        | 74<br>75-77    |
| Site Safety Boards<br>Building & Construction Signs                  | 78-79          |
|                                                                      | 80-83          |
| 5 Pack Construction Signs<br>English / Polish Signs                  |                |
| Roll Top Signs & Safety Banners                                      | 86-87          |
| Vehicle Safety Signs                                                 | 88-89<br>90-91 |
| Stanchion Signs Parking Signs                                        | 90-91          |
| Reflective Traffic Signs                                             | 96-99          |
| CCTV, Security & Access Signs<br>GDPR Compliance Products            | 100-104<br>105 |
| GDPR Visitor Book & ID                                               | 106-107        |
| Visitor & Toilet Signs                                               | 108-109        |
| Directional a Disablea orgins                                        | 110 111        |
| Warehouse & Machinery Signs<br>Fork Lift Safety Signs                | 115            |
| School & Agricultural Signs<br>Hygiene Signs & Sanitiser Station     | 116            |
| Hygiene Signs & Sanitiser Station<br>Safety Labels & Window Stickers | 117<br>118-110 |
| Sliding Door & Insert Signs                                          | 120            |
| Write-On Signs<br>GDPR Accident Books & Fire Log Bo                  | 121            |
| GDPR Accident Books & Fire Log Bo<br>HSE Law Posters & Accessories   | oks 122<br>123 |
| Safety Posters & Wallcharts                                          | 124-130        |
| First Aid Signs & 5 Packs                                            |                |
| First Aid Stations                                                   | 133-135        |
| Personal Protective Equipment                                        | 142-147        |
| High Visibility Clothing                                             | 148-149        |
| Warehouse & Visitor Safety Stations<br>HSE Law Poster Stations       | 150<br>151     |
| Floor Safety & Matting                                               | 152-155        |
| Lockers & PPE Storage                                                | 156-157        |
| Smoking Shelters & Cigarette Bins                                    | 158-159        |