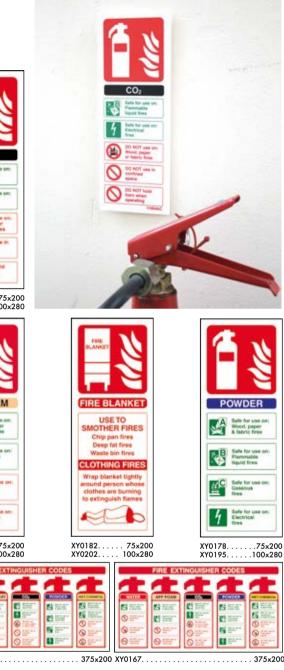

### **Fire Safety Signs At Special Prices**

Fire escape

keep clear

L2 POWDER

D Safe for use on: Metal and Ithium fires

Wood, paper or fathers free

XY3084. . 200x150

Fire door

keep locked

XY0667... 100x100 XY0668... 150x150

200x200

2

XY0669.

XY0182..... 75x200 XY0202..... 100x280

Fire door

keep clear

# SPECIAL PRICES

Fire door

keep locked

shut

XY0664 ... 100x100 XY0665 ... 150x150

XY0666 ... 200x200

FIRE HOSE REEL

Safe for use o Wood, paper & tabric fires