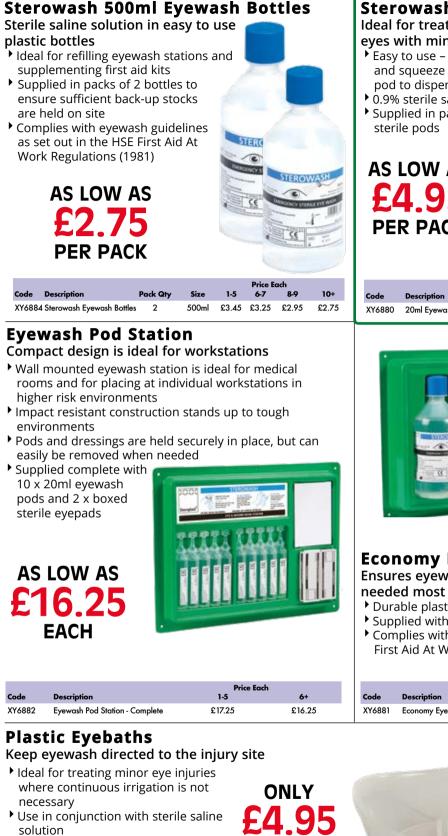

chet format

XY6873 Burnfree Gel Sachets

emergency burns kits

Ideal for treating minor

1-5

£7.35

£6.75

10+

£6.25

£6.45

- Wall mountable (bracket not included)
- Choose from small option (see contents left for more detail) or medium option; supplied with extra 1x Burns Dressing (20x20cm), 6x Burns Gel Sachets 3.5g, 3x Conforming Bandages, 3x Disposable Gloves (Pair), 1x Clothing Cutters

| Code Description               | Size   | Dimensions (mm) | 1-2    | Price Each<br>3-4 | 5+     |
|--------------------------------|--------|-----------------|--------|-------------------|--------|
| XY8629 Evolution Burn Stop Kit | Small  | 150 x 230 x 80  | £13.10 | £12.65            | £12.15 |
| XY8630 Evolution Burn Stop Kit | Medium | 300 x 230 x 120 | £29.50 | £28.50            | £27.45 |



- Dispose of after use to prevent cross infection
- Supplied in packs of 10 Price Each XY8626 Plastic Eyebaths £4.95



www.SafetySigns4Less.co.uk Email: Sales@SafetySigns4Less.co.uk

www.SafetySigns4Less.co.uk

PER PACK

### **Eyewash & Accessories**

### Sterowash 20ml Evewash Pods

Ideal for treating injured and contaminated eves with minimal wastage Easy to use – twist off cap and squeeze flexible plastic pod to dispense • 0.9% sterile saline solution • Supplied in packs of 25 AS LOW AS PER PACK

|                 |          |       | Price Ec | ıch   |       |
|-----------------|----------|-------|----------|-------|-------|
| scription       | Pack Qty | 1-5   | 6-7      | 8-9   | 10+   |
| ml Eyewash Pods | 25       | £6.45 | £5.95    | £5.45 | £4.95 |



### **Economy Eyewash Sta