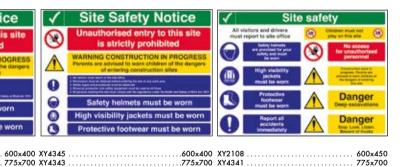

Books - Page 122

**GDPR** Compliant Accident

worn in this area

**Reflective Traffic Signs** Pages 96 - 99

**Site Safety Boards** Pages 78 & 79

| 1              | Sit                                                                                                                                                                                                                                                                                                                                                                                                                                                                                                                                                                                                                                                                                                                                                                                                                                                                                                                                                                                                                                                                                                                                                                                                                                                                                                                                                                                                                                                                                                                                                                                                                                                                                                                                                                                                                                                                                                                                                                                                                                                                                                                            | e safe  | ty |
|----------------|--------------------------------------------------------------------------------------------------------------------------------------------------------------------------------------------------------------------------------------------------------------------------------------------------------------------------------------------------------------------------------------------------------------------------------------------------------------------------------------------------------------------------------------------------------------------------------------------------------------------------------------------------------------------------------------------------------------------------------------------------------------------------------------------------------------------------------------------------------------------------------------------------------------------------------------------------------------------------------------------------------------------------------------------------------------------------------------------------------------------------------------------------------------------------------------------------------------------------------------------------------------------------------------------------------------------------------------------------------------------------------------------------------------------------------------------------------------------------------------------------------------------------------------------------------------------------------------------------------------------------------------------------------------------------------------------------------------------------------------------------------------------------------------------------------------------------------------------------------------------------------------------------------------------------------------------------------------------------------------------------------------------------------------------------------------------------------------------------------------------------------|---------|----|
| AD et annual o | ations and drivers.<br>sport to site office                                                                                                                                                                                                                                                                                                                                                                                                                                                                                                                                                                                                                                                                                                                                                                                                                                                                                                                                                                                                                                                                                                                                                                                                                                                                                                                                                                                                                                                                                                                                                                                                                                                                                                                                                                                                                                                                                                                                                                                                                                                                                    | ۲       |    |
| $\Theta$       | And a state of the | $\odot$ | -  |
|                | High weeksing<br>jackets<br>musi be wore                                                                                                                                                                                                                                                                                                                                                                                                                                                                                                                                                                                                                                                                                                                                                                                                                                                                                                                                                                                                                                                                                                                                                                                                                                                                                                                                                                                                                                                                                                                                                                                                                                                                                                                                                                                                                                                                                                                                                                                                                                                                                       |         | 1  |
| 0              | Protection<br>Rootware<br>most be wort                                                                                                                                                                                                                                                                                                                                                                                                                                                                                                                                                                                                                                                                                                                                                                                                                                                                                                                                                                                                                                                                                                                                                                                                                                                                                                                                                                                                                                                                                                                                                                                                                                                                                                                                                                                                                                                                                                                                                                                                                                                                                         |         | Da |
| 0              | Report all<br>accidents<br>increalizing                                                                                                                                                                                                                                                                                                                                                                                                                                                                                                                                                                                                                                                                                                                                                                                                                                                                                                                                                                                                                                                                                                                                                                                                                                                                                                                                                                                                                                                                                                                                                                                                                                                                                                                                                                                                                                                                                                                                                                                                                                                                                        |         | Da |