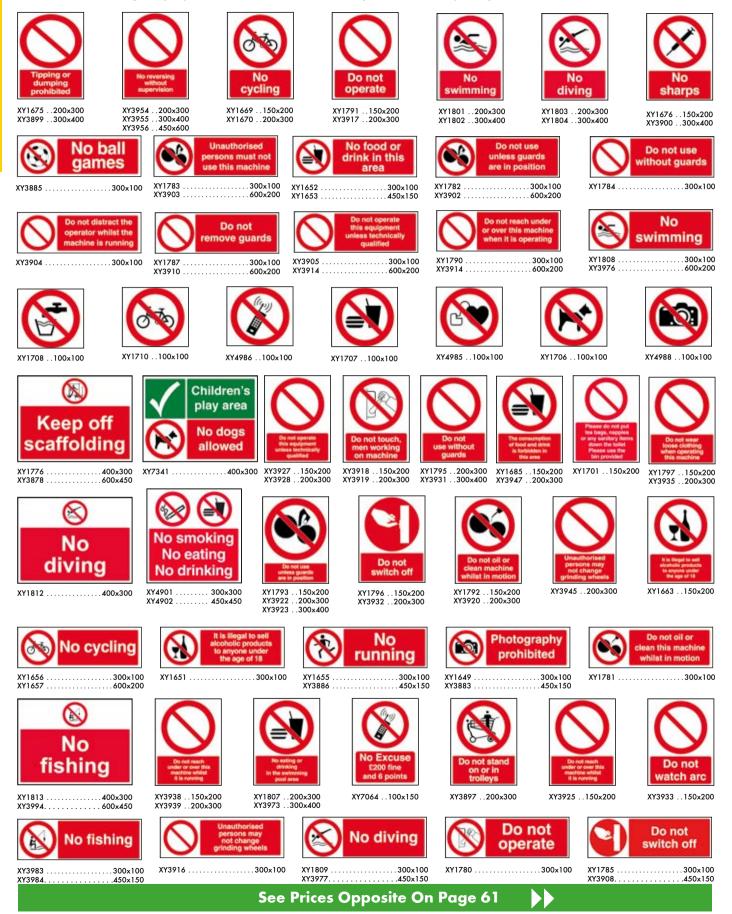

### Super Savings with SafetySigns4Less

Ensuring your workplace is safe and compliant doesn't have to bust your budget. SafetySigns4Less is committed to keeping prices low and competitive whilst offering the very best quality safety signs, with simple ordering and Fast Next Day Delivery!

We are continually updating our range offerings to ensure the needs of our customers are fully met, we stock over 15,000 products and counting including safety signs, reflective traffic signs, safety stations, first aid supplies and PPE workwear.

Take advantage of our fully comprehensive custom sign service. both online with our Design a Sign builder found at www.SafetySigns4Less.co.uk and offline with our team of dedicated in-house designers – perfect if you require something from scratch!