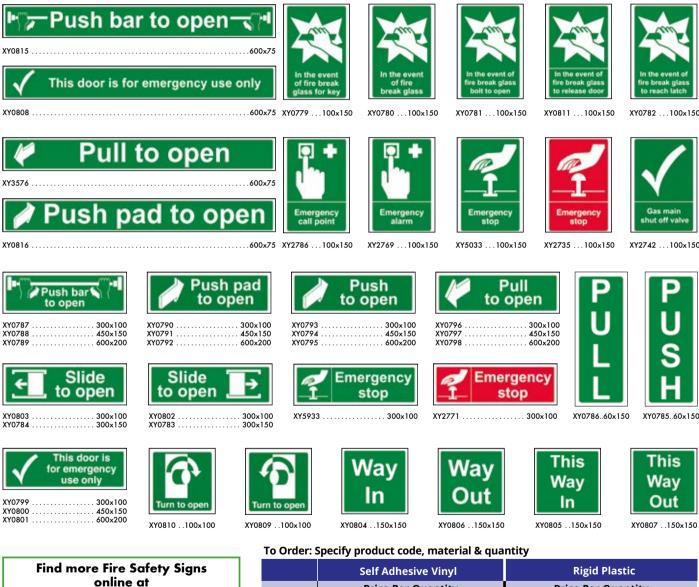

### **Fire Safety Signs At Special Prices**

Fire escape

keep clear

L2 POWDER

D Safe for use on: Metal and Ithium fires

Wood, paper or fathers free

XY3084. . 200x150

Fire door

keep locked

XY0667... 100x100 XY0668... 150x150

200x200

2

XY0669.

XY0182..... 75x200 XY0202..... 100x280

Fire door

keep clear

XY0636 ... 100x100 XY0637 ... 150x150

FOAM SPRAY

Safe for use o Wood, paper & tabric fires

200x200

XY0638

NOT use on: XY0179..... 75x200 XY0186..... 75x200 XY0199.... 100x280

XY0188..... 75x200 XY0187.... 100x280 XY0189.... 100x280

#### To Order: Specify product code, material & quantity

 $\bigcirc$ 

0

#### **Material Guide:**

Self Adhesive Vinyl (SAV) - gloss material for use on smooth, non-porous surfaces. Rigid Plastic (RP) - 1mm white HIPS plastic. Supplied with adhesive tabs. Signs larger than 600x400mm are manufactured in 2mm HIPS.

|           | Self Adhesive Vinyl |       |       |       |       |        |                    | gid Plas | tic   |       |  |  |
|-----------|---------------------|-------|-------|-------|-------|--------|--------------------|----------|-------|-------|--|--|
|           | Price Per Quantity  |       |       |       |       |        | Price Per Quantity |          |       |       |  |  |
| Size (mm) | 1                   | 2-4   | 5-9   | 10-19 | 20+   | 1      | 2-4                | 5-9      | 10-19 | 20+   |  |  |
| 75 x 200  | £0.85               | £0.75 | £0.70 | £0.65 | £0.60 | £1.05  | £1.00              | £0.95    | £0.90 | £0.85 |  |  |
| 80 x 80   | £0.55               | £0.50 | £0.45 | £0.40 | £0.30 | £0.70  | £0.65              | £0.60    | £0.55 | £0.50 |  |  |
| 100 x 100 | £0.55               | £0.50 | £0.45 | £0.40 | £0.30 | £0.70  | £0.65              | £0.60    | £0.55 | £0.50 |  |  |
| 100 x 280 | £1.15               | £1.05 | £0.95 | £0.90 | £0.85 | £1.70  | £1.65              | £1.60    | £1.50 | £1.45 |  |  |
| 150 x 100 | £0.85               | £0.75 | £0.70 | £0.65 | £0.60 | £1.05  | £1.00              | £0.95    | £0.90 | £0.85 |  |  |
| 150 x 150 | £1.45               | £1.35 | £1.30 | £1.25 | £1.15 | £2.65  | £2.60              | £2.55    | £2.50 | £2.45 |  |  |
| 200 x 150 | £2.00               | £1.85 | £1.75 | £1.65 | £1.50 | £3.85  | £3.80              | £3.70    | £3.60 | £3.50 |  |  |
| 200 x 200 | £1.70               | £1.65 | £1.60 | £1.50 | £1.45 | £2.85  | £2.80              | £2.75    | £2.70 | £2.65 |  |  |
| 300 x 300 | £3.65               | £3.50 | £3.40 | £3.35 | £3.30 | £6.20  | £6.10              | £6.05    | £6.00 | £5.90 |  |  |
| 400 x 400 | £4.95               | £4.90 | £4.15 | £3.90 | £3.70 | £10.35 | £10.15             | £10.05   | £9.90 | £9.80 |  |  |