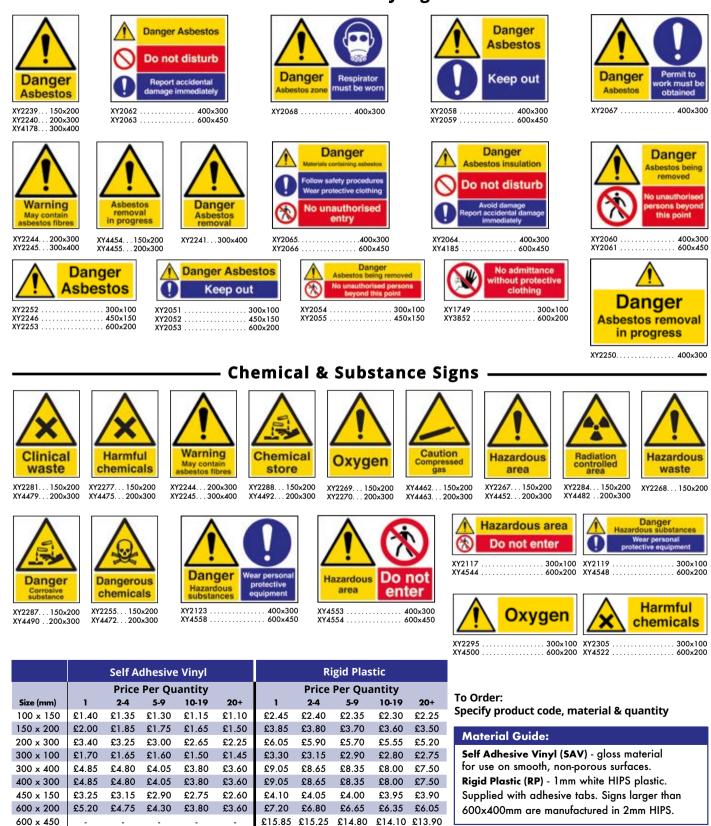

that may be present in the work place

- Asbestos Signs conform to the Control of Asbestos at Work Regulations (2004)
- Highly durable choose from either durable 1mm HIPS, 2mm HIPS (600 x 450 only) rigid plastic or self-adhesive flexible vinyl

#### – Asbestos Safety Signs – Danger Asbestos 0 Do not disturb Dange Respirato Danger Asbestos XY2239 150x200 XY2062 400x300 XY2068 400+300 . 200x300 XY2240. XY2063 600x450 XY4178. 300x400 Danger ollow safety procedu Near protective clo Warning Asbesto Danger $\otimes$ No unauthorise May con Asbesto n progres entry romoval XY2244...200x300 XY2065. .400x300 XY4454 150x200 XY2241...300x400 XY2245...300x400 XY4455...200x300 XY2066 600x450 Dange Danger Danger Asbestos Asbestos Keep out XY2252 300x100 XY205 300x100 XY2054 XY2246 450x150 450x150 XY2055



|           |       | Self A | dhesive | Vinyl  |       | Rigid Plastic      |        |        |        |        |  |
|-----------|-------|--------|---------|--------|-------|--------------------|--------|--------|--------|--------|--|
|           |       | Price  | Per Qu  | antity |       | Price Per Quantity |        |        |        |        |  |
| Size (mm) | 1     | 2-4    | 5-9     | 10-19  | 20+   | 1                  | 2-4    | 5-9    | 10-19  | 20+    |  |
| 100 x 150 | £1.40 | £1.35  | £1.30   | £1.15  | £1.10 | £2.45              | £2.40  | £2.35  | £2.30  | £2.25  |  |
| 150 x 200 | £2.00 | £1.85  | £1.75   | £1.65  | £1.50 | £3.85              | £3.80  | £3.70  | £3.60  | £3.50  |  |
| 200 x 300 | £3.40 | £3.25  | £3.00   | £2.65  | £2.25 | £6.05              | £5.90  | £5