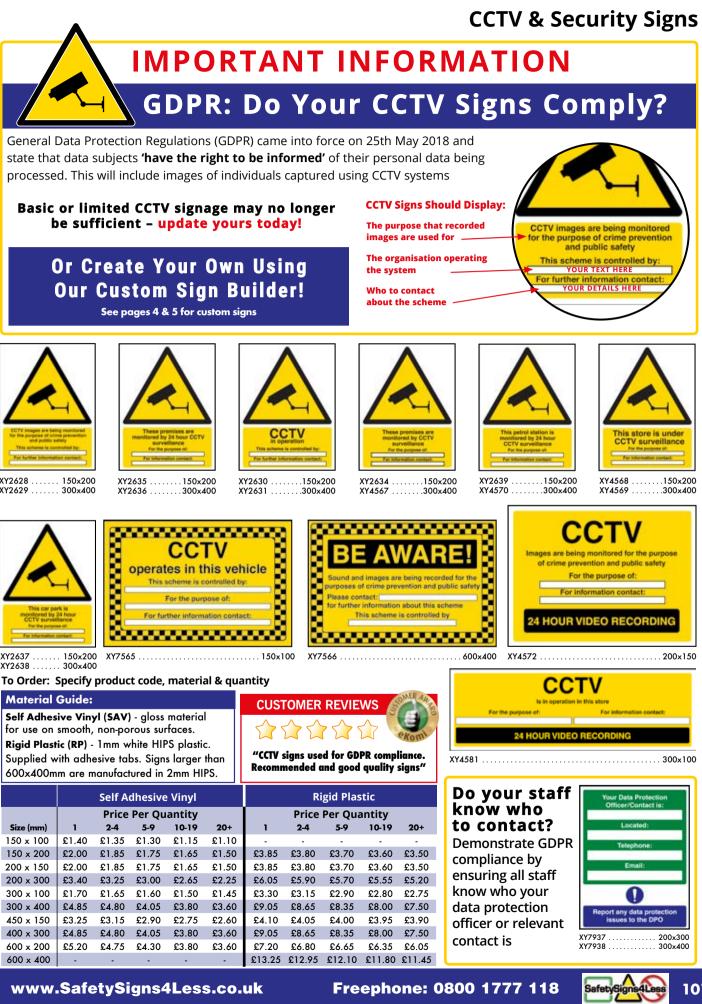

ith no scrap value Rigid Plastic - 2mm rigid, thick and robust, ideal for external use

20+



EACH

www.SafetySigns4Less.co.uk Email: Sales@SafetySigns4Less.co.uk

600 x 200

1000 x 200

£30.95

£57.55

£39.95

£63.95

use with no scrap value

5-9





## **CCTV & Security Signs**



The Information Commissioner's Office (ICO) have introduced General Data Protection Regulations (GDPR) which advises that to remain compliant you MUST display appropriate CCTV signage if you have CCTV

- You must let people know when they are in an area where a surveillance system is in operation with clear and visible signage
- The most effective way of doing this is by using prominently placed signs at the entrance to the surveillance system's zone and reinforcing this with further signs inside the area





| •