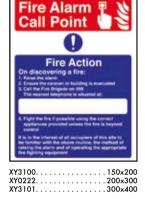

### **BEST SELLING Quick Reference Guide** Health & Safetv Law Poster Page 123

18 87

**Fire Action Notices** 

Fire action

Raise the slarm

all the Fire Bri y dialling

**Fire Extinguisher** 

CO<sub>2</sub>