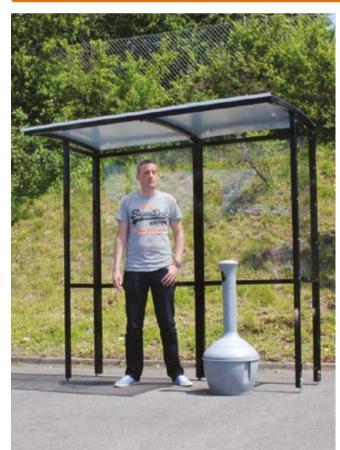

# **Best Selling Fire Door Signs** (At Special Prices)

.100x100 .150x150 200×200

XY3578 200x200

| Vinyl |       | Rigid Plastic      |        |        |       |       |  |  |  |
|-------|-------|--------------------|--------|--------|-------|-------|--|--|--|
| ntity |       | Price Per Quantity |        |        |       |       |  |  |  |
| 10-19 | 20+   | 1                  | 2-4    | 5-9    | 10-19 | 20+   |  |  |  |
| £0.40 | £0.30 | £0.70              | £0.65  | £0.60  | £0.55 | £0.50 |  |  |  |
| £0.40 | £0.30 | £0.70              | £0.65  | £0.60  | £0.55 | £0.50 |  |  |  |
| £1.25 | £1.15 | £2.65              | £2.60  | £2.55  | £2.50 | £2.45 |  |  |  |
| £1.50 | £1.45 | £2.85              | £2.80  | £2.75  | £2.70 | £2.65 |  |  |  |
| £3.35 | £3.30 | £6.20              | £6.10  | £6.05  | £6.00 | £5.90 |  |  |  |
| £3.90 | £3.70 | £10.35             | £10.15 | £10.05 | £9.90 | £9.80 |  |  |  |
|       |       |                    |        |        |       |       |  |  |  |