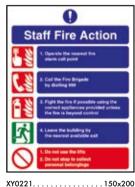

### **BEST SELLING Quick Reference Guide** Health & Safetv Law Poster Page 123

18 87

**Fire Action Notices** 

Fire action

Raise the slarm

all the Fire Bri y dialling

**Fire Extinguisher** 

CO<sub>2</sub>