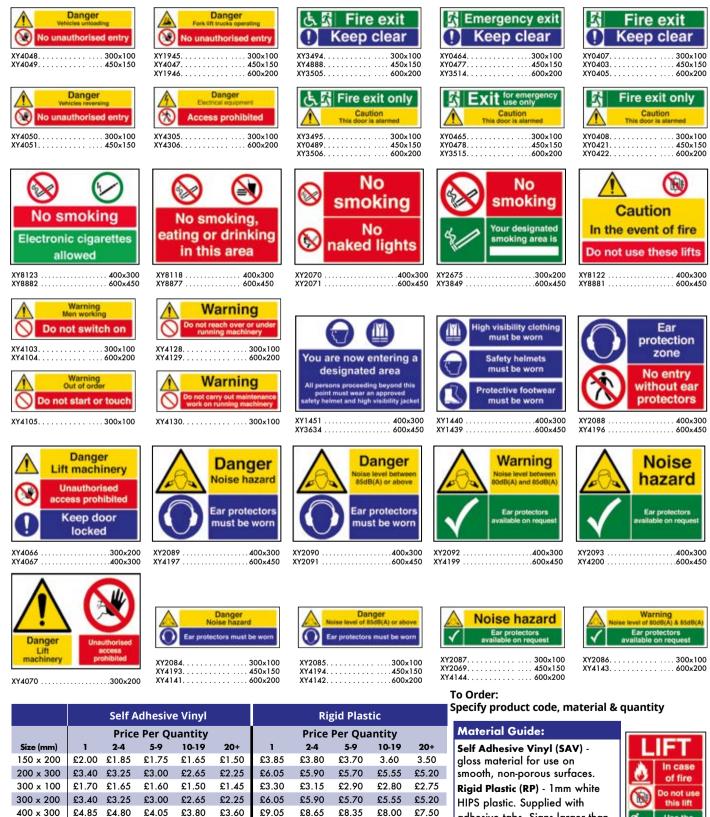

|           | Self Adhesive Vinyl |       |       |       |       |        |                    | gid Plas | tic   |       |  |  |
|-----------|---------------------|-------|-------|-------|-------|--------|--------------------|----------|-------|-------|--|--|
|           | Price Per Quantity  |       |       |       |       |        | Price Per Quantity |          |       |       |  |  |
| Size (mm) | 1                   | 2-4   | 5-9   | 10-19 | 20+   | 1      | 2-4                | 5-9      | 10-19 | 20+   |  |  |
| 75 x 200  | £0.85               | £0.75 | £0.70 | £0.65 | £0.60 | £1.05  | £1.00              | £0.95    | £0.90 | £0.85 |  |  |
| 80 x 80   | £0.55               | £0.50 | £0.45 | £0.40 | £0.30 | £0.70  | £0.65              | £0.60    | £0.55 | £0.50 |  |  |
| 100 x 100 | £0.55               | £0.50 | £0.45 | £0.40 | £0.30 | £0.70  | £0.65              | £0.60    | £0.55 | £0.50 |  |  |
| 100 x 280 | £1.15               | £1.05 | £0.95 | £0.90 | £0.85 | £1.70  | £1.65              | £1.60    | £1.50 | £1.45 |  |  |
| 150 x 100 | £0.85               | £0.75 | £0.70 | £0.65 | £0.60 | £1.05  | £1.00              | £0.95    | £0.90 | £0.85 |  |  |
| 150 x 150 | £1.45               | £1.35 | £1.30 | £1.25 | £1.15 | £2.65  | £2.60              | £2.55    | £2.50 | £2.45 |  |  |
| 200 x 150 | £2.00               | £1.85 | £1.75 | £1.65 | £1.50 | £3.85  | £3.80              | £3.70    | £3.60 | £3.50 |  |  |
| 200 x 200 | £1.70               | £1.65 | £1.60 | £1.50 | £1.45 | £2.85  | £2.80              | £2.75    | £2.70 | £2.65 |  |  |
| 300 x 300 | £3.65               | £3.50 | £3.40 | £3.35 | £3.30 | £6.20  | £6.10              | £6.05    | £6.00 | £5.90 |  |  |
| 400 x 400 | £4.95               | £4.90 | £4.15 | £3.90 | £3.70 | £10.35 | £10.15             | £10.05   | £9.90 | £9.80 |  |  |