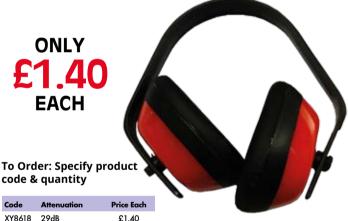

-------------------------------------|------------|---------|
| Code   | Description                          | 1-4        | 5+      |
| XY8647 | Flat Eyewash Pods Station - Single   | £74.95     | £64.95  |
| XY8648 | 3D Eyewash Pods Station - Double     | £139.95    | £124.95 |
| XY8649 | Flat Eyewash Bottle Station - Single | £59.95     | £49.95  |
| XY8650 | 3D Eyewash Bottle Station - Double   | £114.95    | £99.95  |



### Head & Ear Protection



### Supreme Ear Defenders Consists of two ear cups that are filled with sound

absorbing foam

- Lightweight, general purpose and low cost
- Each cup has a soft pad made of foam
- Built with medium impact cups
- Held in position by an adjustable headband for comfort Provide SNR 29dB protection, conforms to EN352-1
- Available in red only



To Order: Specify product code & quantity



### **Disposable Gloves**



### **Top Glove Powdered & Powder Free** Vinvl Gloves

An excellent alternative to latex gloves for those with sensitive skin or latex allergies

- Seamless construction provides user with a high level of comfort and dexterity
- Beaded cuffs aid application and minimise the risk of tearing while donning
- Choose from powdered or powder free varieties
- ▶ AQL 1.5 medical grade

#### To Order: Specify product code & quantity

|    |       |             |             |          |       | Price | Each  |       |
|----|-------|-------------|-------------|----------|-------|-------|-------|-------|
| Co | ode   | Description | Size        | Pack Qty | 1-19  | 20-39 | 40-59 | 60+   |
| X١ | (6732 | Powder Free | Small