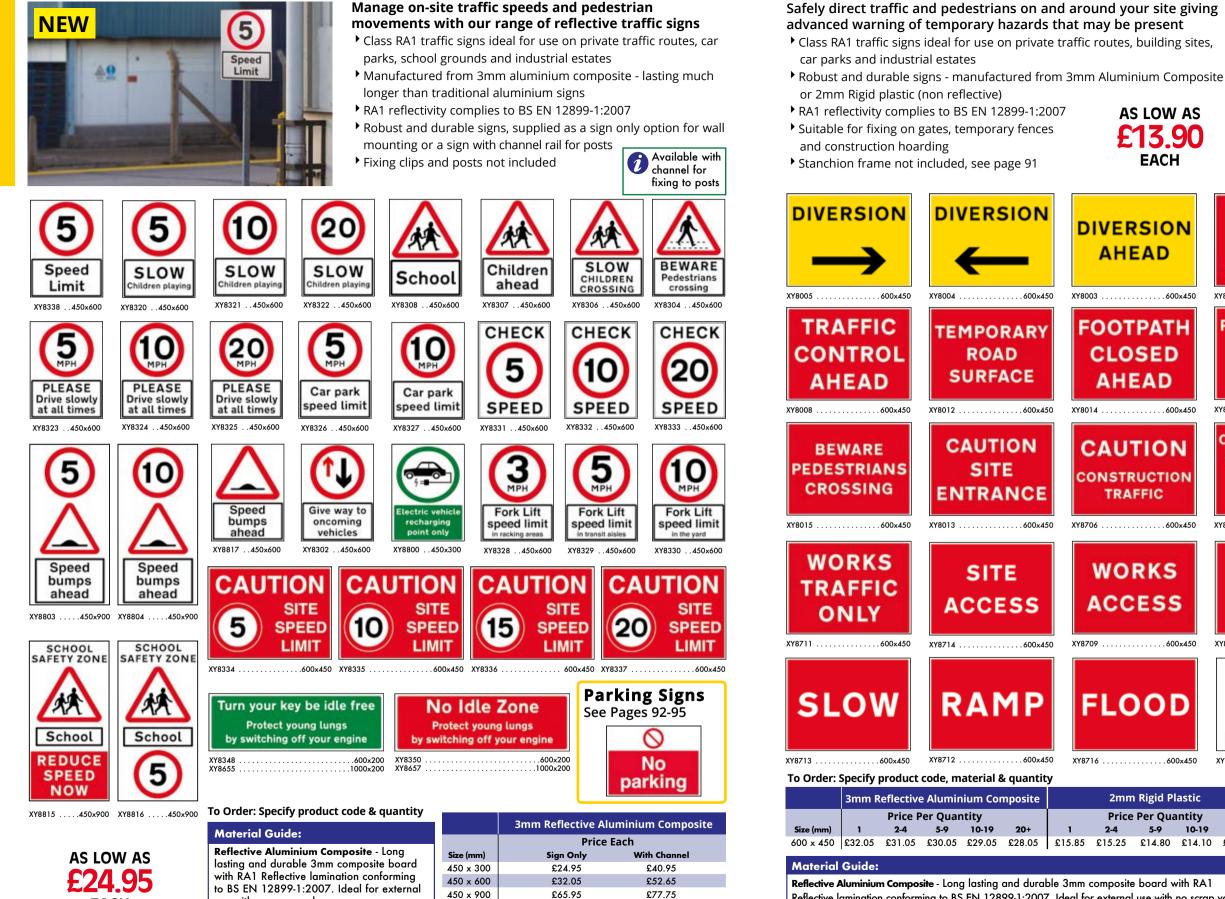

ion conforming to BS EN 12899-1:2007. Ideal for external use with no scrap value.



channel for

**Material Guide:** 

fixing to posts

Reflective Aluminium Composite - Long lasting and durable

board with RA1 Reflective lamination conforming to BS EN 1

Ideal for external use with no scrap value

www.SafetySigns4Less.co.uk Email: Sales@SafetySigns4Les

| من المالية الم             |  |
|----------------------------|--|
| Available with channel for |  |

XY8811 .....600x600



XY8316 ..... 450x450

XY8317 ..... 600x600

XY8299 ..... 450x450

XY8342 ..... 450x450 XY8343 ..... 600x600

XY8808 ..... 600x600

XY8300

## **Reflective Traffic Signs**







### **Speed Awareness Signs**

EACH

DIVERSION

AHEAD

FOOTPATH

CLOSED

AHEAD

CAUTION

CONSTRUCTION

TRAFFIC

WORKS

ACCESS

FLOOD

2-4



Reflective Aluminium Composite - Long lasting and durable 3mm composite board with RA1 Reflective lamination conforming to BS EN 12899-1:2007. Ideal for external use with no scrap value Rigid Plastic - 2mm rigid, thick and robust, ideal for external use

20+



EACH

www.SafetySigns4Less.co.uk Email: Sales@SafetySigns4Less.co.uk

600 x 200

1000 x 200

£30.95

£57.55

£39.95

£63.95

use with no scrap value

5-9





## **CCTV & Security Signs**



The Information Commissioner's Office (ICO) have introduced General Data Protection Regulations (GDPR) which advises that to remain compliant you MUST display appropriate CCTV signage if you have CCTV

- You must let people know when they are in an area where a surveillance system is in operation with clear and visible signage
- The most effec