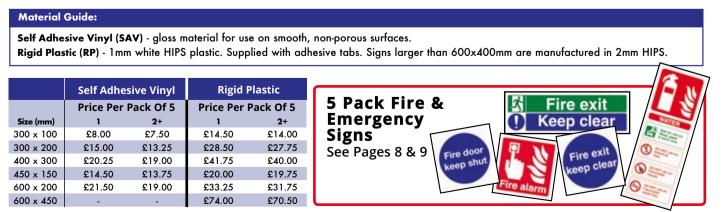

#### **Material Guide:**

Self Adhesive Vinyl (SAV) - gloss material for use on smooth, non-porous surfaces. Rigid Plastic (RP) - 1mm white HIPS plastic. Supplied with adhesive tabs. Signs larger than 600x400mm are manufactured in 2mm HIPS.

|           | Self Adhesive Vinyl |       |       |       |       |        |                    | gid Plas | tic   |       |  |  |
|-----------|---------------------|-------|-------|-------|-------|--------|--------------------|----------|-------|-------|--|--|
|           | Price Per Quantity  |       |       |       |       |        | Price Per Quantity |          |       |       |  |  |
| Size (mm) | 1                   | 2-4   | 5-9   | 10-19 | 20+   | 1      | 2-4                | 5-9      | 10-19 | 20+   |  |  |
| 75 x 200  | £0.85               | £0.75 | £0.70 | £0.65 | £0.60 | £1.05  | £1.00              | £0.95    | £0.90 | £0.85 |  |  |
| 80 x 80   | £0.55               | £0.50 | £0.45 | £0.40 | £0.30 | £0.70  | £0.65              | £0.60    | £0.55 | £0.50 |  |  |
| 100 x 100 | £0.55               | £0.50 | £0.45 | £0.40 | £0.30 | £0.70  | £0.65              | £0.60    | £0.55 | £0.50 |  |  |
| 100 x 280 | £1.15               | £1.05 | £0.95 | £0.90 | £0.85 | £1.70  | £1.65              | £1.60    | £1.50 | £1.45 |  |  |
| 150 x 100 | £0.85               | £0.75 | £0.70 | £0.65 | £0.60 | £1.05  | £1.00              | £0.95    | £0.90 | £0.85 |  |  |
| 150 x 150 | £1.45               | £1.35 | £1.30 | £1.25 | £1.15 | £2.65  | £2.60              | £2.55    | £2.50 | £2.45 |  |  |
| 200 x 150 | £2.00               | £1.85 | £1.75 | £1.65 | £1.50 | £3.85  | £3.80              | £3.70    | £3.60 | £3.50 |  |  |
| 200 x 200 | £1.70               | £1.65 | £1.60 | £1.50 | £1.45 | £2.85  | £2.80              | £2.75    | £2.70 | £2.65 |  |  |
| 300 x 300 | £3.65               | £3.50 | £3.40 | £3.35 | £3.30 | £6.20  | £6.10              | £6.05    | £6.00 | £5.90 |  |  |
| 400 x 400 | £4.95               | £4.90 | £4.15 | £3.90 | £3.70 | £10.35 | £10.15             | £10.05   | £9.90 | £9.80 |  |  |