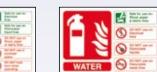

### **Fire Safety Signs At Special Prices**

Fire escape

keep clear

L2 POWDER

D Safe for use on: Metal and Ithium fires

Wood, paper or fathers free

XY3084. . 200x150

Fire door

# SPECIAL PRICES

Fire door

keep locked

shut

XY0664 ... 100x100 XY0665 ... 150x150

XY0666 ... 200x200

FIRE HOSE REEL

Safe for use o Wood, paper & tabric fires

CO NOT use of

CO NOT use o Flammable Inquide

XY0180.....75x200 XY0201.....100x280

WATER + ADDITIVE

equipment up to 1000V st a

O NOT use on ammable stat fires

Safe for use or Wood, paper & tabric fires

4