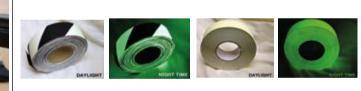

**

Clearly and effectively highlight potentially dangerous areas to personnel

- Red and white stripes enable you to highlight the hazardous areas and make people aware of surrounding dangers
- Ideal for emergencies as it is easily transportable and very light
- Low cost in comparison to other methods such as barrier systems
- Biodegradable tape is great for the environment
- Supplied in a handy dispenser box for easy use

#### To Order: Specify product code, colour & quantity

|        |            |            | Price Each |       |  |
|--------|------------|------------|------------|-------|--|
| Code   | Width (mm) | Length (m) | 1-4        | 5+    |  |
| XY8580 | 72         | 500        | £8.00      | £7.50 |  |





www.SafetySigns4Less.co.uk

Freephone: 0800 1777 118

green shade



## Pack Code Col

XY0112 Glow XY0113 Glow XY0115 Glow XY0116 Glow XY0117 Glow





### **Floor Safety & Tapes**



### **Glow In The Dark Anti Slip Tapes**

Ideal for use highlighting critical areas and especially those prone to power failure

Photoluminescent self-adhesive base with anti slip grit,

held in place using a flexible resin impregnated with glow in the dark paste

• During the daytime glow in the dark non slip tape is a mild

• Tape can be charged by either natural or artificial light sources Made from a fine grade aluminium oxide, making it

suitable for a range of uses

Available in plain or black/glow chevron

#### To Order: Specify product code, colour & quantity

|         | Price Each |            |          |         |         |  |
|---------|------------|------------