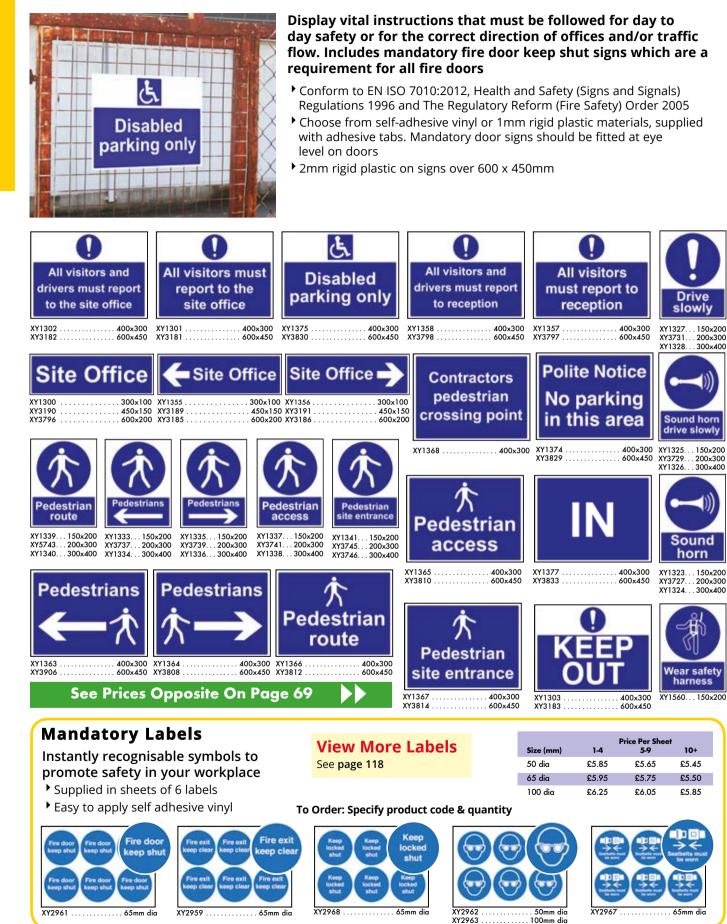

# SPECIAL PRICES

A selection of our best selling sizes from our core range of Fire Safety Signs to help protect your workplace, at the lowest possible prices

- Designs fully conform to BS5499-4:2013. The Regulatory Reform (Fire Safety) Order 2005 and EN ISO 7010:2012 and Health and Safety (Signs and Signals) Regulations 1996 where applicable
- Manufactured to a high quality, durable signs maintain clarity and will stand the test of time