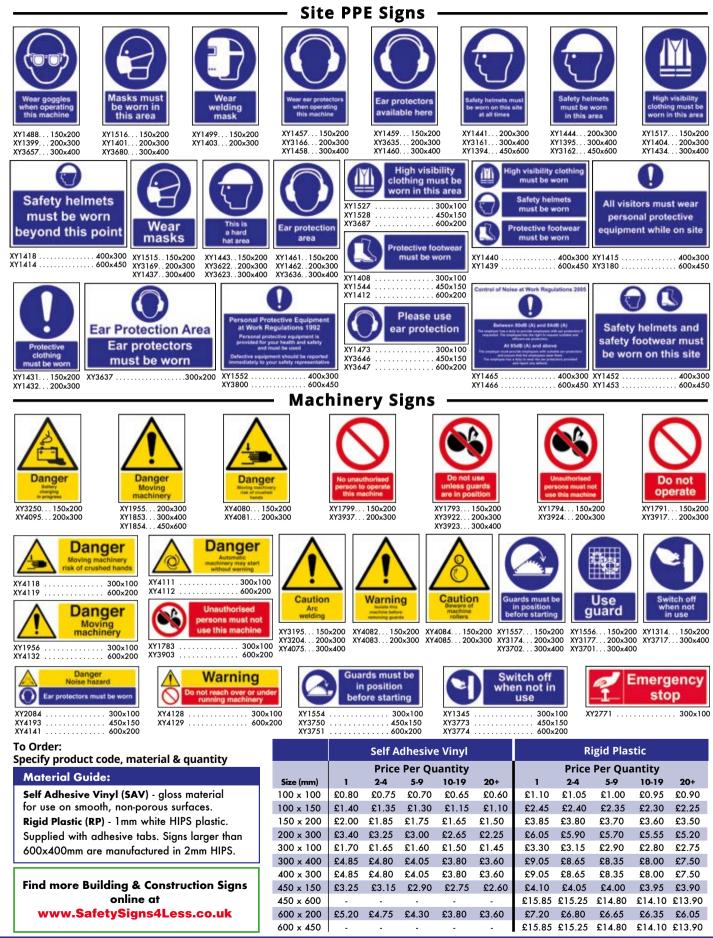

#### To Order: Specify product code, material & quantity

 $\bigcirc$ 

0

#### **Material Guide:**

Self Adhesive Vinyl (SAV) - gloss material for use on smooth, non-porous surfaces. Rigid Plastic (RP) - 1mm white HIPS plastic. Supplied with adhesive tabs. Signs larger than 600x400mm are manufactured in 2mm HIPS.

|           | Self Adhesive Vinyl |       |       |       |       |        |                    | gid Plas | tic   |       |  |  |
|-----------|---------------------|-------|-------|-------|-------|--------|--------------------|----------|-------|-------|--|--|
|           | Price Per Quantity  |       |       |       |       |        | Price Per Quantity |          |       |       |  |  |
| Size (mm) | 1                   | 2-4   | 5-9   | 10-19 | 20+   | 1      | 2-4                | 5-9      | 10-19 | 20+   |  |  |
| 75 x 200  | £0.85               | £0.75 | £0.70 | £0.65 | £0.60 | £1.05  | £1.00              | £0.95    | £0.90 | £0.85 |  |  |
| 80 x 80   | £0.55               | £0.50 | £0.45 | £0.40 | £0.30 | £0.70  | £0.65              | £0.60    | £0.55 | £0.50 |  |  |
| 100 x 100 | £0.55               | £0.50 | £0.45 | £0.40 | £0.30 | £0.70  | £0.65              | £0.60    | £0.55 | £0.50 |  |  |
| 100 x 280 | £1.15               | £1.05 | £0.95 | £0.90 | £0.85 | £1.70  | £1.65              | £1.60    | £1.50 | £1.45 |  |  |
| 150 x 100 | £0.85               | £0.75 | £0.70 | £0.65 | £0.60 | £1.05  | £1.00              | £0.95    | £0.90 | £0.85 |  |  |
| 150 x 150 | £1.45               | £1.35 | £1.30 | £1.25 | £1.15 | £2.65  | £2.60              | £2.55    | £2.50 | £2.45 |  |  |
| 200 x 150 | £2.00               | £1.85 | £1.75 | £1.65 | £1.50 | £3.85  | £3.80              | £3.70    | £3.60 | £3.50 |  |  |
| 200 x 200 | £1.70               | £1.65 | £1.60 | £1.50 | £1.45 | £2.85  | £2.80              | £2.75    | £2.70 | £2.65 |  |  |
| 300 x 300 | £3.65               | £3.50 | £3.40 | £3.35 | £3.30 | £6.20  | £6.10              | £6.05    | £6.00 | £5.90 |  |  |
| 400 x 400 | £4.95               | £4.90 | £4.15 | £3.90 | £3.70 | £10.35 | £10.15             | £10.05   | £9.90 | £9.80 |  |  |