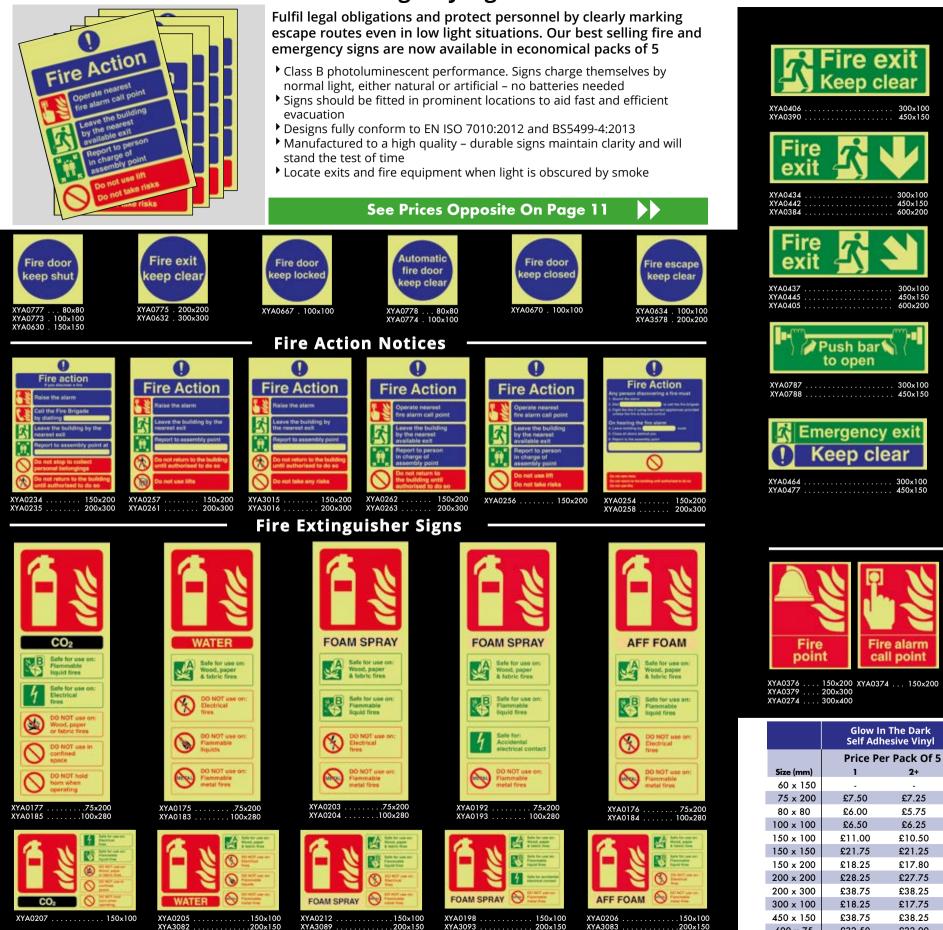

### **Fire Safety Signs At Special Prices**

Fire escape

keep clear

L2 POWDER

D Safe for use on: Metal and Ithium fires

Wood, paper or fathers free

XY3084. . 200x150

Fire door

# SPECIAL PRICES

A selection of our best selling sizes from our core range of Fire Safety Signs to help protect your workplace, at the lowest possible prices

- Designs fully conform to BS5499-4:2013. The Regulatory Reform (Fire Safety) Order 2005 and EN ISO 7010:2012 and Health and Safety (Signs and Signals) Regulations 1996 where applicable
- Manufactured to a high quality, durable signs maintain clarity and will stand the test of time