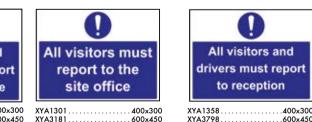

#### To Order: Specify product code, material & quantity

 $\bigcirc$ 

0

#### **Material Guide:**

Self Adhesive Vinyl (SAV) - gloss material for use on smooth, non-porous surfaces. Rigid Plastic (RP) - 1mm white HIPS plastic. Supplied with adhesive tabs. Signs larger than 600x400mm are manufactured in 2mm HIPS.

|           | Self Adhesive Vinyl |       |       |       |       |        |                    | gid Plas | tic   |       |  |  |
|-----------|---------------------|-------|-------|-------|-------|--------|--------------------|----------|-------|-------|--|--|
|           | Price Per Quantity  |       |       |       |       |        | Price Per Quantity |          |       |       |  |  |
| Size (mm) | 1                   | 2-4   | 5-9   | 10-19 | 20+   | 1      | 2-4                | 5-9      | 10-19 | 20+   |  |  |
| 75 x 200  | £0.85               | £0.75 | £0.70 | £0.65 | £0.60 | £1.05  | £1.00              | £0.95    | £0.90 | £0.85 |  |  |
| 80 x 80   | £0.55               | £0.50 | £0.45 | £0.40 | £0.30 | £0.70  | £0.65              | £0.60    | £0.55 | £0.50 |  |  |
| 100 x 100 | £0.55               | £0.50 | £0.45 | £0.40 | £0.30 | £0.70  | £0.65              | £0.60    | £0.55 | £0.50 |  |  |
| 100 x 280 | £1.15               | £1.05 | £0.95 | £0.90 | £0.85 | £1.70  | £1.65              | £1.60    | £1.50 | £1.45 |  |  |
| 150 x 100 | £0.85               | £0.75 | £0.70 | £0.65 | £0.60 | £1.05  | £1.00              | £0.95    | £0.90 | £0.85 |  |  |
| 150 x 150 | £1.45               | £1.35 | £1.30 | £1.25 | £1.15 | £2.65  | £2.60              | £2.55    | £2.50 | £2.45 |  |  |
| 200 x 150 | £2.00               | £1.85 | £1.75 | £1.65 | £1.50 | £3.85  | £3.80              | £3.70    | £3.60 | £3.50 |  |  |
| 200 x 200 | £1.70               | £1.65 | £1.60 | £1.50 | £1.45 | £2.85  | £2.80              | £2.75    | £2.70 | £2.65 |  |  |
| 300 x 300 | £3.65               | £3.50 | £3.40 | £3.35 | £3.30 | £6.20  | £6.10              | £6.05    | £6.00 | £5.90 |  |  |
| 400 x 400 | £4.95               | £4.90 | £4.15 | £3.90 | £3.70 | £10.35 | £10.15             | £10.05   | £9.90 | £9.80 |  |  |