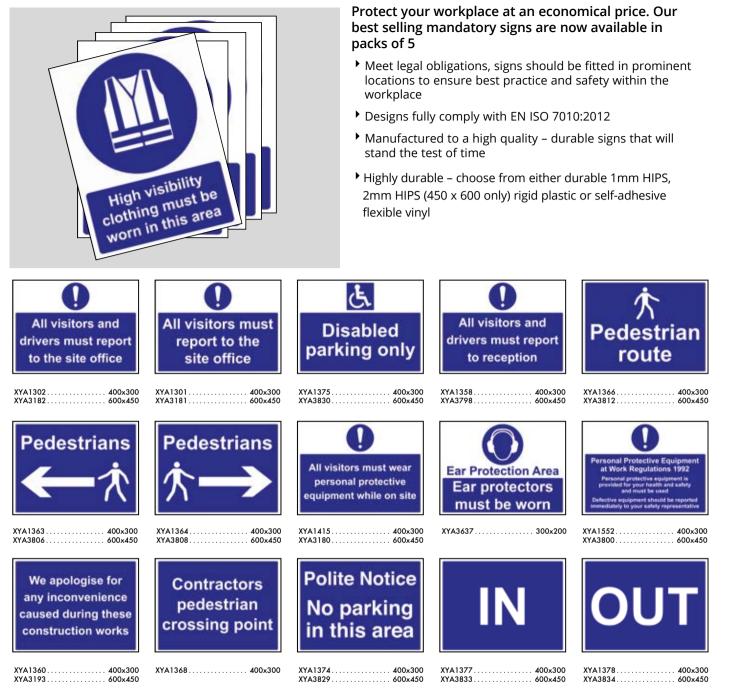

Books - Page 122

**GDPR** Compliant Accident

worn in this area

**Reflective Traffic Signs** Pages 96 - 99

**Site Safety Boards** Pages 78 & 79

| 1              | Sit                                                                                                                                                                                                                                                                                                                                                                                                                                                                                                                                                                                                                                                                                                                                                                                                                                                                                                                                                                                                                                                                                                                                                                                                                                                                                                                                                                                                                                                                                                                                                                                                                                                                                                                                                                                                                                                                                                                                                                                                                                                                                                                            | e safe  | ty |
|----------------|--------------------------------------------------------------------------------------------------------------------------------------------------------------------------------------------------------------------------------------------------------------------------------------------------------------------------------------------------------------------------------------------------------------------------------------------------------------------------------------------------------------------------------------------------------------------------------------------------------------------------------------------------------------------------------------------------------------------------------------------------------------------------------------------------------------------------------------------------------------------------------------------------------------------------------------------------------------------------------------------------------------------------------------------------------------------------------------------------------------------------------------------------------------------------------------------------------------------------------------------------------------------------------------------------------------------------------------------------------------------------------------------------------------------------------------------------------------------------------------------------------------------------------------------------------------------------------------------------------------------------------------------------------------------------------------------------------------------------------------------------------------------------------------------------------------------------------------------------------------------------------------------------------------------------------------------------------------------------------------------------------------------------------------------------------------------------------------------------------------------------------|---------|----|
| AD et annual o | ations and drivers.<br>sport to site office                                                                                                                                                                                                                                                                                                                                                                                                                                                                                                                                                                                                                                                                                                                                                                                                                                                                                                                                                                                                                                                                                                                                                                                                                                                                                                                                                                                                                                                                                                                                                                                                                                                                                                                                                                                                                                                                                                                                                                                                                                                                                    | ۲       |    |
| $\Theta$       | And a state of the | $\odot$ | -  |
|                | High weeksing<br>jackets<br>musi be wore                                                                                                                                                                                                                                                                                                                                                                                                                                                                                                                                                                                                                                                                                                                                                                                                                                                                                                                                                                                                                                                                                                                                                                                                                                                                                                                                                                                                                                                                                                                                                                                                                                                                                                                                                                                                                                                                                                                                                                                                                                                                                       |         | 1  |
| 0              | Protection<br>Rootware<br>most be wort                                                                                                                                                                                                                                                                                                                                                                                                                                                                                                                                                                                                                                                                                                                                                                                                                                                                                                                                                                                                                                                                                                                                                                                                                                                                                                                                                                                                                                                                                                                                                                                                                                                                                                                                                                                                                                                                                                                                                                                                                                                                                         |         | Da |
| 0              | Report all<br>accidents<br>increalizing                                                                                                                                                                                                                                                                                                                                                                                                                                                                                                                                                                                                                                                                                                                                                                                                                                                                                                                                                                                                                                                                                                                                                                                                                                                                                                                                                                                                                                                                                                                                                                                                                                                                                                                                                                                                                                                                                                                                                                                                                                                                                        |         | Da |