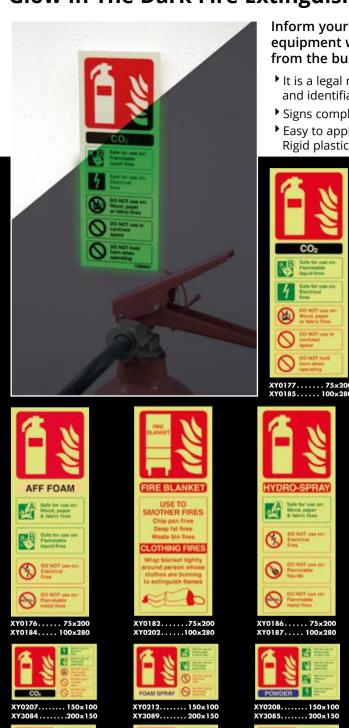

### **Fire Safety Signs At Special Prices**

Fire escape

keep clear

L2 POWDER

D Safe for use on: Metal and Ithium fires

Wood, paper or fathers free

XY3084. . 200x150

Fire door

keep locked

XY0667... 100x100 XY0668... 150x150

200x200

2

XY0669.

XY0182..... 75x200 XY0202..... 100x280

Fire door

keep clear

XY0636 ... 100x100 XY0637 ... 150x150

FOAM SPRAY

Safe for use o Wood, paper & tabric fires

200x200

XY0638

NOT use on: XY0179..... 75x200 XY0186..... 75x200 XY0199.... 100x280

XY0188..... 75x200 XY0187.... 100x280 XY0189.... 100x280

# SPECIAL PRICES

Fire door

keep locked

shut

XY0664 ... 100x100 XY0665 ... 150x150

XY0666 ... 200x200

FIRE HOSE REEL

Safe for use o Wood, paper & tabric fires

CO NOT use of

CO NOT use o Flammable Inquide

XY0180.....75x200 XY0201.....100x280

WATER + ADDITIVE

equipment up to 1000V st a

O NOT use on ammable stat fires

Safe for use or Wood, paper & tabric fires

4

 $\odot$ 

 $\odot$ 

 $\odot$ 

NOT use on: Rammable Setal fires

Fire exit

keep clear

XY0775...200x200 XY0632...300x300

XY0633... 400x400

AFF FOAM

Safe for use o Wood, paper A tabric fires

Ransmable Ransmable Rould fires

CO NOT use on Electrical Trea

 $\odot$ 

NO NOT use on: Tarismoble