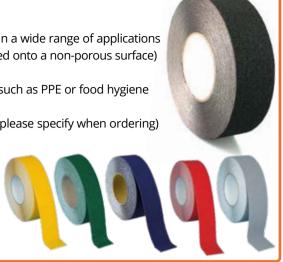

to highlight the hazardous areas and make people aware of surrounding dangers
- Ideal for emergencies as it is easily transportable and very light
- Low cost in comparison to other methods such as barrier systems
- Biodegradable tape is great for the environment
- Supplied in a handy dispenser box for easy use

#### To Order: Specify product code, colour & quantity

|        |            |            | Price Each |       |  |
|--------|------------|------------|------------|-------|--|
| Code   | Width (mm) | Length (m) | 1-4        | 5+    |  |
| XY8580 | 72         | 500        | £8.00      | £7.50 |  |





www.SafetySigns4Less.co.uk

Freephone: 0800 1777 118

green shade



## Pack Code Col

XY0112 Glow XY0113 Glow XY0115 Glow XY0116 Glow XY0117 Glow





### **Floor Safety & Tapes**



### **Glow In The Dark Anti Slip Tapes**

Ideal for use highlighting critical areas and especially those prone to power failure

Photoluminescent self-adhesive base with anti slip grit,

held in place using a flexible resin impregnated with glow in the dark paste

• During the daytime glow in the dark non slip tape is a mild

• Tape can be charged by either natural or artificial light sources Made from a fine grade aluminium oxide, making it

suitable for a range of uses

Available in plain or black/glow chevron

#### To Order: Specify product code, colour & quantity

|         | Price Each |            |          |         |         |  |
|---------|------------|------------|----------|---------|---------|--|
| ur      | Width (mm) | Length (m) | Quantity | 1-4     | 5+      |  |
| v