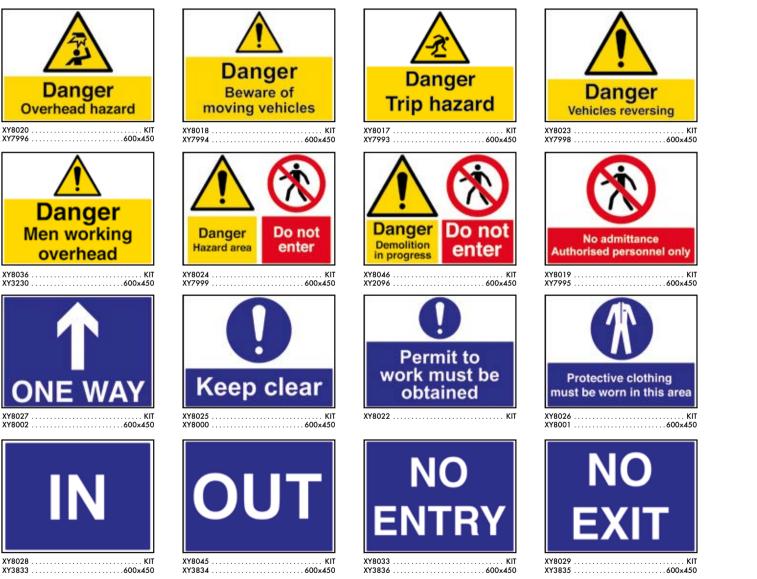

| 1 6                                                                         |                                        |

Freephone: 0800 1777 118



### Stanchion Signs **NEW**



### **Stanchion Sign Kits**

Robust stanchion frames and signs ensure all staff and visitors are aware of risks or temporary rules on site

- Can be purchased as a complete kit or individual sign
- Kit includes 1x Steel frame, 1x 600 x 450mm 2mm rigid plastic sign and 6 x stanchion clips for fixing - see codes marked 'KIT'
- Ideal for temporary use around car parks, warehouses, construction sites and other working environments
- Frame measures 900mm (H) x 600mm (W)
- Stanchion frames also available individually and fit all 600 x 450mm signs
- Temporary Works Signs available on page 99



To Order: Specify product code & quantity

| Material Guide:                                                                                                                |                     |  |  |  |  |  |
|--------------------------------------------------------------------------------------------------------------------------------|---------------------|--|--|--|--|--|
| 2mm Rigid Plastic - A thicker and more robust variation of our standard 1mm Rigid Plastic, ideal for internal and external use |                     |  |  |  |  |  |
|                                                                                                                                | Full Charachian Wit |  |  |  |  |  |
| 2mm Rigid Plastic