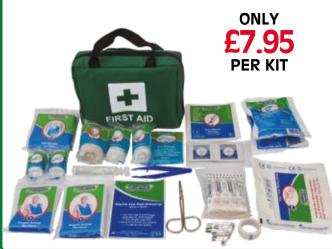

older prevents the GDPR Compliant Accident Book from being misplaced or damaged and features a write on sign to detail current first aiders and their locations (non-permanent markers only)
- Wall mountable and supplied with wall fixings
- Contents: 4 x 250ml Eye Wash Bottles, 4 x Sterile Eye Dressings, 25 x 20ml Eye Wash Pods,1 x GDPR Compliant Accident Book
- Dimensions (H x W x D): 800 x 450 x 135mm

|        |                 |         | Price Each |        |
|--------|-----------------|---------|------------|--------|
| Code   | Description     | 1-4     | 5-9        | 10+    |
| XY7365 | Eyewash Station | £105.95 | £94.95     | £89.95 |



www.SafetySigns4Less.co.uk Email: Sales@SafetySigns4Less.co.uk

### **First Aid Stations**





Freephone: 0800 1777 118



## **First Aid Kits**



#### 90 Piece Essentials First Aid Kit Ideal for the home, travel or work

- Compact enough to be easily stored in an office, home, car, caravan or even within a backpack
- Portable and lightweight
- Features a number of internal compartments for secure storage of items

#### CONTENTS

2 x Instant Cold Packs, 4 x Conforming Bandages, 1 x 5ml Eyewash Pod, 1 x First Aid Tape, 2 x Triangular Bandages, 3 x Wound Dressings, 1 x Crepe Bandage, 2 x Eye Pads, 40 x Assorted Plasters, 1 x Foil Blanket, 4 x Fabric Dressing Strips, 3 x Non-Adherent Pads, 10 x Antiseptic Wipes, 12 x Safety Pins, 1 x Tweezer, 1 x Scissors

| -      | Code   | Description             | Size (mm)      | Price Each |
|--------|--------|-------------------------|----------------|------------|
| 10.000 | XY8473 | 90 Piece