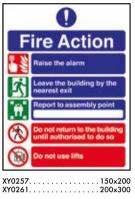

### **BEST SELLING Quick Reference Guide** Health & Safetv Law Poster Page 123

18 87

**Fire Action Notices** 

Fire action

Raise the slarm

all the Fire Bri y dialling

**Fire Extinguisher** 

CO<sub>2</sub>