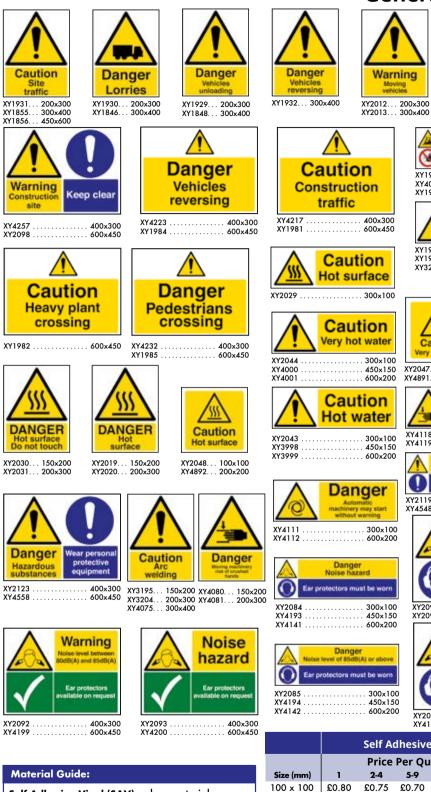

ls

# **Flammable Hazard Signs**

# **General Warning Signs & Labels**

Keep employees and visitors aware of safety and security hazards and information to avoid injury

- Provide personnel with advanced warning of potential hazards
- Comply with the Health and Safety (Safety Signs and Signals) Regulations 1996 and where applicable conform to EN ISO 7010:2012



### **Hazard Warning Labels**

Instantly recognisable symbols to promote safety in your workplace

- Supplied in sheets of 6 labels
- Should be displayed when the hazard poses an imminent threat which could result in severe injury or death
- Enables employees and visitors to take adequate safety measures to avoid personal injury







50



**View more labels** 

See page 118



. . . . . . . . . . . . . . . .

10+

£5.50

£5.85



| Self Adhesive Vinyl (SAV) - gloss material<br>for use on smooth, non-porous surfaces.                 |
|-------------------------------------------------------------------------------------------------------|
| Rigid Plastic (RP) - 1mm white HIPS plastic.                                                          |
| Supplied with adhesive tabs. Signs larger than                                                        |
| 600x400mm are manufactured in 2mm HIPS.                                                               |
| <b>Rigid Plastic (RP)</b> - 1mm white HIPS plastic.<br>Supplied with adhesive tabs. Signs larger than |

| Upgrade Your Sign - Price Per Sign |                        |             |  |  |  |  |  |  |
|------------------------------------|------------------------|--