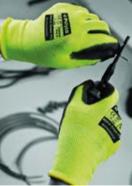

### Glow In The Dark Fire Action Notices

# **Glow In The Dark Fire Door Signs**

200 x 300 £7.95 £7.85 £7.75 £7.65 £7.45 £8.05 £7.95 £7.85 £7.75 £7.60

tySigns4Less

1

Size (mm)

22

2-4 5-9

150 x 200 £3.90 £3.75 £3.65 £3.56 £3.45