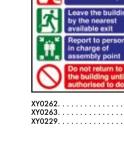

£1.50               | £1.45 | £1.40 | £1.35 | £1.30              | £3.60              | £3.20 | £2.90 | £2.55 | £2.00 |
|                                               | 200 x 300            | £3.40               | £3.25 | £3.00 | £2.65 | £2.25              | £6.05              | £5.90 | £5.70 | £5.55 | £5.20 |
| Upgrade Your Sign - Price Per Sign            | 300 x 400            | £4.85               | £4.80 | £4.05 | £3.80 | £3.60              | £9.05              | £8.65 | £8.35 | £8.00 | £7.50 |
|                                               | Cable<br>(7374<br>05 |                     | w     |       |       | full ran<br>Signs4 | -                  | co.uk |       |       |       |



Ż



www.SafetySigns4Less.co.uk Email: Sales@SafetySigns4Less.co.uk

www.SafetySigns4Less.co.uk



XY3096

### **Fire Action Notices**





XY0234.....150x200 XY0235......200x300



0

operate nearest

Leave the buildin lable exit

ort to pers

e alarm call poin





XY0221.....150x200 

#### **Glow In The Dark Signs**

For Glow In The Dark signs see page 22, ideal for low lighting situations or when light is obscured by smoke during emergency evacuation

.150x200

. 300x400





### Glow In The Dark Fire Action Notices



# **Glow In The Dark Fire Door Signs**



200 x 300 £7.95 £7.85 £7.75 £7.65 £7.45 £8.05 £7.95 £7.85 £7.75 £7.60

tySigns4Less

1

Size (mm)

22

2-4 5-9

150 x 200 £3.90 £3.75 £3.65 £3.56 £3.45

10-19 20+

www.SafetySigns4Less.co.uk Email: Sales@SafetySigns4Less.co.uk

performance, making it suitable for use in emergency signage

for locations such as office buildin