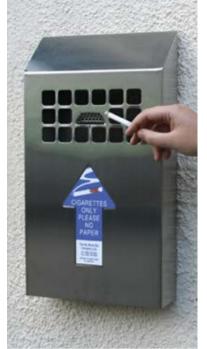

# **Best Selling Fire Door Signs** (At Special Prices)

.100x100 .150x150 200×200

XY3578 200x200

| Vinyl |       | Rigid Plastic      |        |        |       |       |  |  |  |
|-------|-------|--------------------|--------|--------|-------|-------|--|--|--|
| ntity |       | Price Per Quantity |        |        |       |       |  |  |  |
| 10-19 | 20+   | 1                  | 2-4    | 5-9    | 10-19 | 20+   |  |  |  |
| £0.40 | £0.30 | £0.70              | £0.65  | £0.60  | £0.55 | £0.50 |  |  |  |
| £0.40 | £0.30 | £0.70              | £0.65  | £0.60  | £0.55 | £0.50 |  |  |  |
| £1.25 | £1.15 | £2.65              | £2.60  | £2.55  | £2.50 | £2.45 |  |  |  |
| £1.50 | £1.45 | £2.85              | £2.80  | £2.75  | £2.70 | £2.65 |  |  |  |
| £3.35 | £3.30 | £6.20              | £6.10  | £6.05  | £6.00 | £5.90 |  |  |  |
| £3.90 | £3.70 | £10.35             | £10.15 | £10.05 | £9.90 | £9.80 |  |  |  |
|       |       |                    |        |        |       |       |  |  |  |