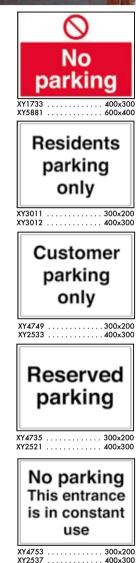

th adhesive tabs. Signs larger than | 150 x 200 | £2.00 | £1.85  | £1.75 |
| 600x400mm are manufactured in 2mm HIPS.        | 200 x 300 | £3.40 | £3.25  | £3.00 |
|                                                | 300 x 100 | £1.70 | £1.65  | £1.60 |
| Upgrade Your Sign - Price Per Sign             | 300 x 200 | £3.40 | £3.25  | £3.00 |
| Drilled holes Rounded Corners 100 Cable Ties   | 300 x 400 | £4.85 | £4.80  | £4.05 |
| 00.05                                          | 400 x 300 | £4.85 | £4.80  | £4.05 |
| £0.95 £0.95 £2.05<br>Quote: XY7374             | 450 x 150 | £3.25 | £3.15  | £2.90 |
| Quoie. X17374                                  | 600 x 450 | -     | -      | -     |



www.SafetySigns4Less.co.uk Email: Sales@SafetySigns4Less.co.uk

www.SafetySigns4Less.co.uk

**NEW** 







| sive | Vinyl  |       |        | Rig     | gid Plast | ic     |        |
|------|--------|-------|--------|---------|-----------|--------|--------|
| Qu   | antity |       |        | Price F | Per Qua   | ntity  |        |
| 9    | 10-19  | 20+   | 1      | 2-4     | 5-9       | 10-19  | 20+    |
| 75   | £1.65  | £1.50 | £3.85  | £3.80   | £3.70     | £3.60  | £3.50  |
| 00   | £2.65  | £2.25 | £6.05  | £5.90   | £5.70     | £5.55  | £5.20  |
| 60   | £1.50  | £1.45 | £3.30  | £3.15   | £2.90     | £2.80  | £2.75  |
| 00   | £2.65  | £2.25 | £6.05  | £5.90   | £5.70     | £5.55  | £5.20  |
| 05   | £3.80  | £3.60 | £9.05  | £8.65   | £8.35     | £8.00  | £7.50  |
| 05   | £3.80  | £3.60 | £9.05  | £8.65   | £8.35     | £8.00  | £7.50  |
| 90   | £2.75  | £2.60 | £4.10  | £4.05   | £4.