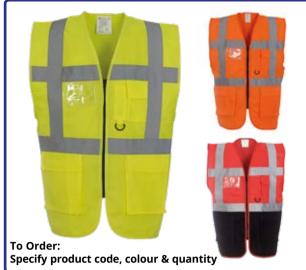

£1.10     | £1.00 | £0.95   | £0.90 |
| arge       | 1 Pair   | £1.20 | £1.10     | £1.00 | £0.95   | £0.90 |
| xtra Large | 1 Pair   | £1.20 | £1.10     | £1.00 | £0.95   | £0.90 |







| Price Per Pair |       |        |             |        |        | Price Per Pair |       |  |
|----------------|-------|--------|-------------|--------|--------|----------------|-------|--|
| 1-9            | 10+   | Code   | Size        | Colour | Qty    | 1-9            | 10+   |  |
| £5.15          | £4.85 | XY6561 | Medium      | Green  | 1 Pair | £6.55          | £6.35 |  |
| £5.15          | £4.85 | XY6560 | Large       | Green  | 1 Pair | £6.55          | £6.35 |  |
| £5.15          | £4.85 | XY6562 | Extra Large | Green  | 1 Pair | £6.55          | £6.35 |  |

## **High Visibility Clothing**



### Yoko Multifunctional Executive Waistcoat

Durable waistcoat made from 100% polyester offers reflective properties in any environment

- Full length front zipper fastening
- Mobile phone/walkie-talkie pocket to front left chest

• 5cm wide reflective tapes around the body and one over each shoulder

• Two bottom pockets with flaps and accessible from top and side

Available in yellow, orange and red/black (please specify when ordering)

| Code   | Size     | Chest Size         | 1-9   | Price Each<br>10 - 19 | 20+   |
|--------|----------|--------------------|-------|-----------------------|-------|
| XY8902 | Small    | 92-96cm (36-38")   | £4.50 | £4.35                 | £4.20 |
| XY8903 | Medium   | 102-106cm (40-42") | £4.50 | £4.35                 | £4.20 |
| XY8904 | Large    |