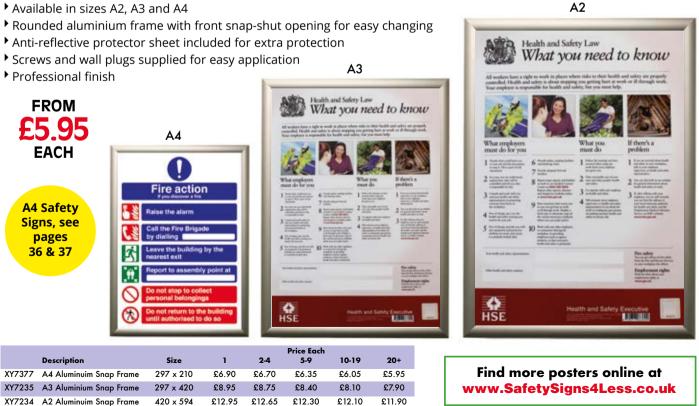

ontains 50 perforated accident record forms



### **Health & Safety Law Posters**

Fulfil health & safety obligations by prominently displaying this legally required version of the Health and Safety Law Poster

- A legal requirement in all workplaces since 5th April 2014
- Large format A2 size (415 x 595mm) provides added prominence and ease of reading
- Embedded hologram provides proof of authenticity
- 350 micron thickness biodegradable encapsulated plastic for durability
- Heavy duty poster is mounted onto high impact plastic, recommended for hardwearing environments



### **Aluminium Snap Frames**

Improve the life of your posters, saving you money on replacements

- Creates a professional look
- Available in sizes A2, A3 and A4
- Screws and wall plugs supplied for easy application





### **HSE Law Posters & Accessories**







| Code      | Description      | Size | Price Each |
|-----------|------------------|------|------------|
| XY2949    | UK Standard      | A3   | £7.95      |
| XY2948    | UK Standard      | A2   | £11.95     |
| XY6941    | Northern Ireland | A2   | £13.95     |
| XY6942    | Welsh language   | A2   | £13.95     |
| XY2948-R2 | Heavy Duty       | A2   | £22.95     |
| XY2949-R2 | Heavy Duty       | A3   | £14.95     |

### **Safety Posters**

See pages 124 - 130

### Freephone: 0800 1777 118

## **Safety & Regulation Posters**



SafetySigns4Less 124

www.SafetySigns4Less.co.uk Email: Sales@SafetySigns4Less.co.uk

www.SafetySigns4Less.co.uk

Freephone: 0800 1777 118

### **Posters & Wallcharts**

### **HSE Electric Shock At Work Poster**