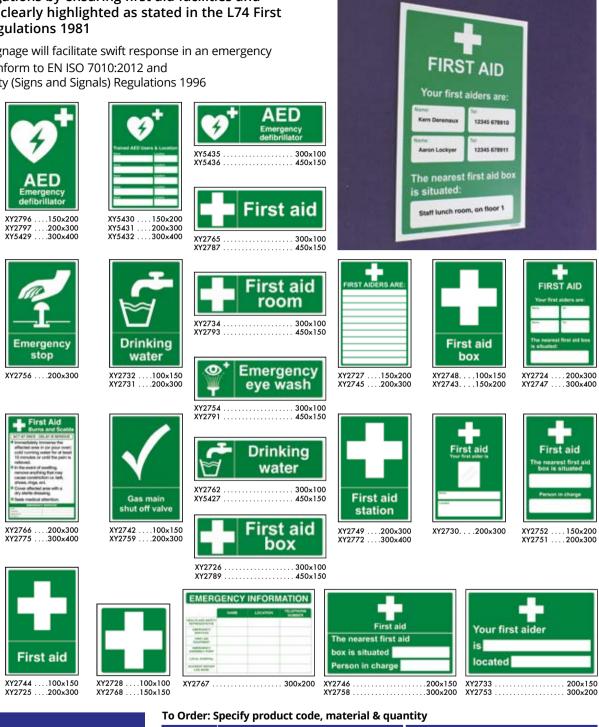

ighlighted as stated in the L74 First Aid at Work Regulations 1981

- Clear first aid signage will facilitate swift response in an emergency
- Designs fully conform to EN ISO 7010:2012 and Health and Safety (Signs and Signals) Regulations 1996

AED

XY2794 150x200

Emergenc stop

XY2735 ....100x150 XY2774 ....200x300

Emergency eye wash

XY2750 ....100x150 XY2729 ....200x300

First aid

room

XY2761 .... 200x300 XY2777 .... 300x400

Material Guide:

Self Adhesive Vinyl (SAV) - gloss material

Supplied with adhesive tabs. Signs larger than

Design ASign

See page 4 & 5 for more details

Your Sign. Your Design. Online Sign Builder

600x400mm are manufactured in 2mm HIPS.

for use on smooth, non-porous surfaces. Rigid Plastic (RP) - 1mm white HIPS plastic.

.200x300

300x400

XY2795

XY5428



|           |       | Self A | dhesive | Vinyl  |       | Rigid Plastic      |       |       |       |       |  |
|-----------|-------|--------|---------|--------|-------|--------------------|-------|-------|-------|-------|--|
|           |       | Price  | Per Qu  | antity |       | Price Per Quantity |       |       |       |       |  |
| Size (mm) | 1     | 2-4    | 5-9     | 10-19  | 20+   | 1                  | 2-4   | 5-9   | 10-19 | 20+   |  |
| 100 x 100 | £0.80 | £0.75  | £0.70   | £0.65  | £0.60 | £1.10              | £1.05 | £1.00 | £0.95 | £0.90 |  |
| 100 x 150 | £1.40 | £1.35  | £1.30   | £1.15  | £1.10 | £2.45              | £2.40 | £2.35 | £2.30 | £2.25 |  |
| 150 x 150 | £1.90 | £1.85  | £1.80   | £1.75  | £1.65 | £3.40              | £3.35 | £3.30 | £3.25 | £3.10 |  |