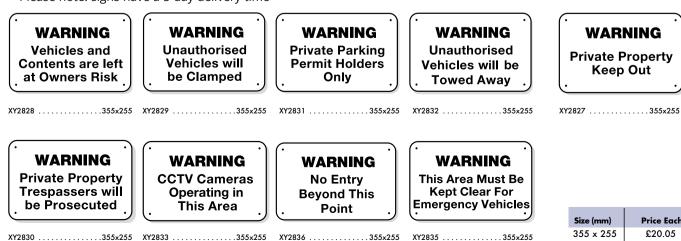

|        |





## **Aluminium Parking Signs**

### Identify designated parking areas for staff, visitors and disabled drivers

- Lightweight aluminium construction with reflective faces for high visibility
- ▶ Signs will not rust over time
- Highly durable made from 3mm thick aluminium
- Please note: signs have a 10 day delivery time



as low as

£18.40

EACH

ONLY

EACH

20.05

Price Each

£20.05

### Fibreglass Signs –

### Extra tough signs resist vandalism and will not rust

- Manufactured from high strength fibreglass with a tough resin coating
- Polished face presents a professional image and is easy to clean
- Weather resistant will not crack or become brittle over time
- Signs measure 355 x 255mm and have pre-drilled mounting holes Please note: signs have a 5 day delivery time



#### two sizes that will suit every car park • Available from as low as £1.45 to make sure we can offer you an economic car park management solution Custon parking XY8352 300x400 XY8583 .. 400x600 Paren parking and child Permit parking required XY8363 ..300x400 XY8594 ..400x600 Customer parking parking 300x100 XY8501 XY8502 450×100 Employee Visitor ←

restrictions and designated parking spaces on your site





|                    | Self Adhesive Vinyl |       |       |       |         |         | Rig    | gid Plast | ic     |   |
|--------------------|---------------------|-------|-------|-------|---------|---------|--------|-----------|--------|---|
| Price Per Quantity |                     |       |       |       | Price F | Per Qua | ntity  |           |        |   |
| Size (mm)