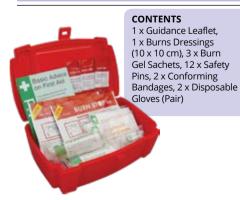

|



### **Evolution Burn Stop Kits**

FREE

Burn Stop Kit provides effective treatment of common burns and scald injuries Includes fast acting, quick relief burns dressings and sachets to cool, soothe and halt the burns process

20

**Burnfree Gel Sachets** 

Provides all the benefits of

Burnfree Gel in an easy to

Small size is ideal for adding to

first aid kits and replenishing

burns to fingers and hands

Pack contains x 20 3.5g sachets

use sachet format

XY6873 Burnfree Gel Sachets

emergency burns kits

Ideal for treating minor

1-5

£7.35

£6.75

10+

£6.25

£6.45

- Wall mountable (bracket not included)
- Choose from small option (see contents left for more detail) or medium option; supplied with extra 1x Burns Dressing (20x20cm), 6x Burns Gel Sachets 3.5g, 3x Conforming Bandages,