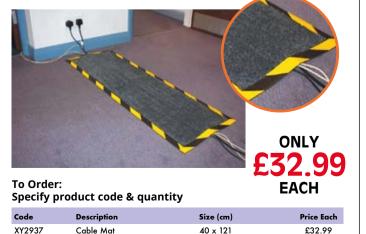

to stand for lightweight work on cold floors
- The most economical way to fight fatigue in your workplace
- Choose from 2 colours; Black or Grey

(please specify when ordering)

#### To Order: Specify product code, colour & quantity

| Code   | Description      | Size (cm) | Depth (cm) | Price Each |
|--------|------------------|-----------|------------|------------|
| XY7110 | Anti-Fatigue Mat | 60 x 91   | 0.9        | £26.40     |
| XY7111 | Anti-Fatigue Mat | 91 x 150  | 0.9        | £62.05     |

### **Cable Mats**

Rubber backed, carpet cable mat hides unsightly leads and avoids trip hazards in the workplace

- Specially designed recess ensures cables are held securely beneath the mat
- High visibility chevrons highlight the potential hazard
- Machine washable and easy to maintain



Code XY2925 Typ XY2926 Typ XY2927 Typ ХҮ2928 Тур XY2929 Typ ХҮ2930 Тур

To Order:



www.SafetySigns4Less.co.uk









### **Black Cable Protectors** Rubber cable covers prevent slips and trips by protecting and keeping cables tidy

• Ideal for use in most workplaces, offices and schools • Suitable for external use - ideal for temporary road crossings and where light traffic may cause damage to cables • Easy to install, simply 'snap and fit' to feed the cables within the protector

• Available in two types; Type 1 for 1 or 2 x 10mm cables, Type 2 for 2 to 3 x 10mm cables or more smaller ones



#### Specify product code & quantity

| escription | Width<br>(mm) | Length<br>(m) | Height<br>(mm) | Price<br>1-2 | Each<br>3+ |
|------------|---------------|---------------|----------------|-