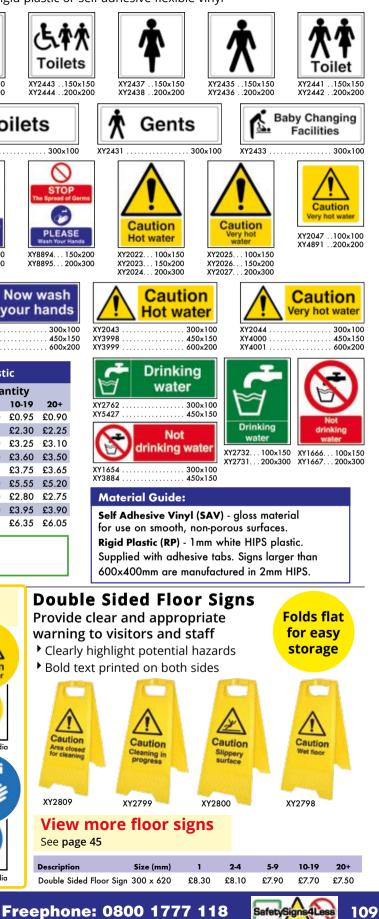

#### **Material Guide:**

Self Adhesive Vinyl (SAV) - gloss material for use on smooth, non-porous surfaces. Rigid Plastic (RP) - 1mm white HIPS plastic. Supplied with adhesive tabs. Signs larger than 600x400mm are manufactured in 2mm HIPS.

|           | Self Adhesive Vinyl |       |       |       |       |        |                    | gid Plas | tic   |       |  |  |
|-----------|---------------------|-------|-------|-------|-------|--------|--------------------|----------|-------|-------|--|--|
|           | Price Per Quantity  |       |       |       |       |        | Price Per Quantity |          |       |       |  |  |
| Size (mm) | 1                   | 2-4   | 5-9   | 10-19 | 20+   | 1      | 2-4                | 5-9      | 10-19 | 20+   |  |  |
| 75 x 200  | £0.85               | £0.75 | £0.70 | £0.65 | £0.60 | £1.05  | £1.00              | £0.95    | £0.90 | £0.85 |  |  |
| 80 x 80   | £0.55               | £0.50 | £0.45 | £0.40 | £0.30 | £0.70  | £0.65              | £0.60    | £0.55 | £0.50 |  |  |
| 100 x 100 | £0.55               | £0.50 | £0.45 | £0.40 | £0.30 | £0.70  | £0.65              | £0.60    | £0.55 | £0.50 |  |  |
| 100 x 280 | £1.15               | £1.05 | £0.95 | £0.90 | £0.85 | £1.70  | £1.65              | £1.60    | £1.50 | £1.45 |  |  |
| 150 x 100 | £0.85               | £0.75 | £0.70 | £0.65 | £0.60 | £1.05  | £1.00              | £0.95    | £0.90 | £0.85 |  |  |
| 150 x 150 | £1.45               | £1.35 | £1.30 | £1.25 | £1.15 | £2.65  | £2.60              | £2.55    | £2.50 | £2.45 |  |  |
| 200 x 150 | £2.00               | £1.85 | £1.75 | £1.65 | £1.50 | £3.85  | £3.80              | £3.70    | £3.60 | £3.50 |  |  |
| 200 x 200 | £1.70               | £1.65 | £1.60 | £1.50 | £1.45 | £2.85  | £2.80              | £2.75    | £2.70 | £2.65 |  |  |
| 300 x 300 | £3.65               | £3.50 | £3.40 | £3.35 | £3.30 | £6.20  | £6.10              | £6.05    | £6.00 | £5.90 |  |  |
| 400 x 400 | £4.95               | £4.90 | £4.15 | £3.90 | £3.70 | £10.35 | £10.15             | £10.05   | £9.90 | £9.80 |  |  |