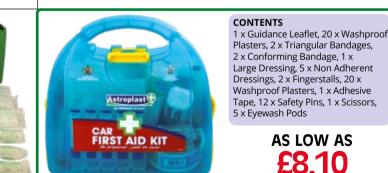

| 4-7    | 8-9    | 10+    |
| XY8475 | Plastic Case | 225 x 268 x 80  | £13.90     | £13.60 | £12.90 | £12.50 |
| XY8476 | Deluxe Case  | 200 x 280 x 115 | £25.65     | £25.15 | £23.85 | £23.10 |



Ideal for smaller road haulage vehicles • Integrated bracket allows easy mounting within vehicles

- High visibility durable plastic casing ensures supplies can be easily located in an emergency

AS LOW AS

£12.15

PER KIT

AS LOW AS

£8.10

PER KIT

|        |                   | Price Each     |        |        |        |        |  |
|--------|-------------------|----------------|--------|--------|--------|--------|--|
| Code   | Description       | Size (mm)      | 1-5    | 6-7    | 8-9    | 10+    |  |
| XY8474 | Van First Aid Kit | 120 x 170 x 65 | £15.20 | £14.20 | £13.20 | £12.15 |  |



### **Car First Aid Kit**

An essential first aid kit for all travelling employees and commuters

- Light and compact design is ideal for storing in the boot of your vehicle
- Complies with HSE guidance on first aid for travelling employees

#### Code Description Size (mm) XY8477 Car First Aid Kit 190 x 190 x 90 £8.60 £8 10

#### Value Aid HSE Compliant First Aid Kits Fulfil HSE content recommendations for school and workplace first aid



- The ideal way to update all of your workplace first aid kits as cost effectively as possible • Cases are clearly labelled to highlight the number of people it is appropriate for
- Choose from 1-10, 11-20 or 21-50 person first aid kits
- Green colour allows easy identification in the case of an emergency
- Double clasp lock ensures your supplies are k