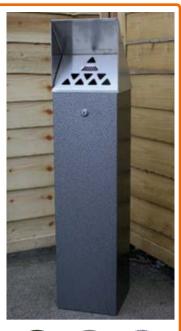

# **Best Selling Fire Door Signs** (At Special Prices)

.100x100 .150x150 200×200

XY3578 200x200

| Vinyl |       | Rigid Plastic      |        |        |       |       |  |  |  |
|-------|-------|--------------------|--------|--------|-------|-------|--|--|--|
| ntity |       | Price Per Quantity |        |        |       |       |  |  |  |
| 10-19 | 20+   | 1                  | 2-4    | 5-9    | 10-19 | 20+   |  |  |  |
| £0.40 | £0.30 | £0.70              | £0.65  | £0.60  | £0.55 | £0.50 |  |  |  |
| £0.40 | £0.30 | £0.70              | £0.65  | £0.60  | £0.55 | £0.50 |  |  |  |
| £1.25 | £1.15 | £2.65              | £2.60  | £2.55  | £2.50 | £2.45 |  |  |  |
| £1.50 | £1.45 | £2.85              | £2.80  | £2.75  | £2.70 | £2.65 |  |  |  |
| £3.35 | £3.30 | £6.20              | £6.10  | £6.05  | £6.00 | £5.90 |  |  |  |
| £3.90 | £3.70 | £10.35             | £10.15 | £10.05 | £9.90 | £9.80 |  |  |  |
|       |       |                    |        |        |       |       |  |  |  |