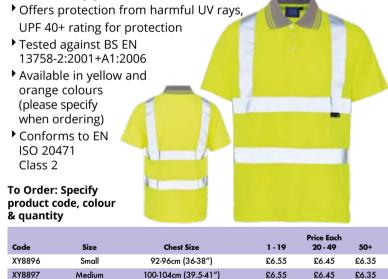

ring)

| Code   | Size     | Chest Size         | 1-9   | Price Each<br>10 - 19 | 20+   |
|--------|----------|--------------------|-------|-----------------------|-------|
| XY8902 | Small    | 92-96cm (36-38")   | £4.50 | £4.35                 | £4.20 |
| XY8903 | Medium   | 102-106cm (40-42") | £4.50 | £4.35                 | £4.20 |
| XY8904 | Large    | 112-116cm (44-46") | £4.50 | £4.35                 | £4.20 |
| XY8905 | X Large  | 122-127cm (48-50") | £4.50 | £4.35                 | £4.20 |
| XY8906 | 2X Large | 132-137cm (52-54") | £4.50 | £4.35                 | £4.20 |
| XY8907 | 3X Large | 142-147cm (56-58") | £4.50 | £4.35                 | £4.20 |

### Supertouch Bird Eye Hi Vis Polo Shirt

High quality three button placket polo shirt with side vent detail to keep you cool



108-112cm (42.5-44")

116-122cm (46-48")

124-132cm (49-52")

136-144cm (53.5-57")

#### Supertouch Hi Vis Sweat Shirt Hi vis sweatshirt offering durability and breathability

- Comfortable vet practical design, providing user safety in working environments such as traffic and security
- Complete with two band and brace and finished with a ribbed hem, cuffs and neck
- Manufactured from a comfortable and durable Polycotton fabric to ensure a long-lasting design
- Conforms to EN 471 Class 3:2 and GO/RT 3279
- Available in yellow only Choose from sizes S - 3XL To Order: Specify product

code & quantity

10-19 **Chest Size** Code Description 1.9 20.49 92-96cm (36-38") £14.60 £14.15 £13.75 £13.35 XY8854 Small XY8855 Medium 100-104cm (39.5-41") £14.60 £14.15 £13.75 £13.35 XY8856 Larae 108-112c