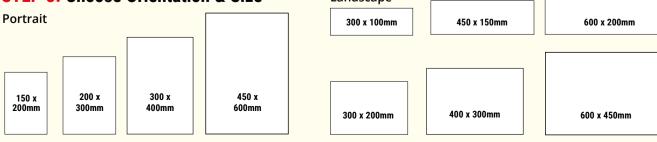

Over 200 templates to choose from
- Multiple materials available

# Customise most safety signs in seconds

Or build from scratch in 6 easy steps:

### **STEP 1.** Choose Template

**STEP 2. Select Material** 





Prohibition





DESIGN YOUR SIGN TODAY!

**Need A Bespoke Sign?** 

Create Your Own From £3.15



Safety starts here



2mm

Rigid Plasti

#### Self Adhesive Vinyl A flexible gloss-finished material that is suitable for use on smooth, clean non-porous surfaces. Available in sizes smaller than 400x600mm.

Warning

#### **2mm Rigid Plastic**

A white High Impact Polystyrene (HIPS) plastic in thicker 2mm material. Stronger material for more durable applications. Perfect for outdoor use. Can be drilled for fixing or stuck to a flat surface.

### STEP 3. Choose Orientation & Size



### **STEP 4.** Pick A Symbol

Pick a symbol most relevant to your sign











### STEP 5. Add Custom Text

Enter your wording, adjust the text size and positioning. We've added a spell checker to aid creation



### STEP 6. Place Your Order

Once you have reviewed your sign for any errors, add to basket. Place your order with us and the SafetySigns4Less team will keep you up to date on the status of your order

# **Need Something Different?**

**SafetySigns4Less** also offer a comprehensive offline custom sign service with our **in-house design team** perfect if you require artwork from scratch or have any specific requirements.

# We Love To Chat

Contact our friendly sales team on 0800 1777 118 or email sales@SafetySigns4Less.co.uk to discuss your requirements further.



www.Safe