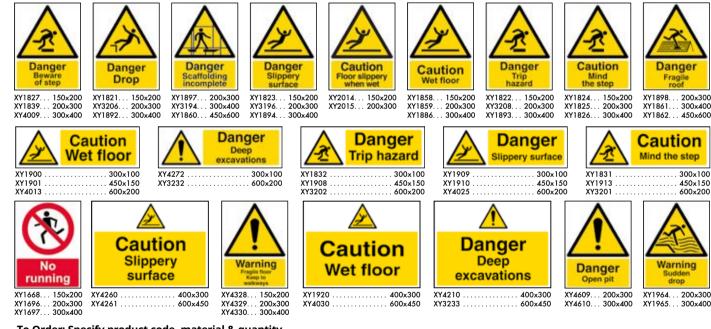

ff

- Clearly highlight potential hazards Durable yet lightweight plastic, with bold text printed on both sides
- Sturdy hinges allow the sign to be folded flat for easy storage
- Dimensions (mm): 300 x 620 (W x H)

#### To Order:

Specify product code & quantity Size (mm) 1 2-4 5-9 10-19 20+ Description 300 x 620 £8.30 £8.10 £7.90 £7.70 £7.50 Double Sided Floor Sign For More Signs, visit

www.SafetvSigns4Less.co.uk



### Slips, Trips and Falls Signs

Slips and trips are the most common cause of injury at work, accounting for 40% of all reported major injuries – ensure personnel are warned of any hazards in their vicinity

- Keeps employees and visitors aware of the hazards around them
- Designs fully conform to EN ISO 7010:2012 and Health and Safety (Signs and Signals) Regulations 1996



To Order: Specify product code, material & quantity

| Material Guid            |                     | Self Adhesive Vinyl |           |       |       |       | Rigid Plastic |                    |        |        |        |        |        |
|--------------------------|---------------------|---------------------|-----------|-------|-------|-------|---------------|--------------------|--------|--------|--------|--------|--------|
| Self Adhesive V          |                     | Price Per Quantity  |           |       |       |       |               | Price Per Quantity |        |        |        |        |        |
| for use on smoo          | th, non-porous sur  | faces.              | Size (mm) | 1     | 2-4   | 5-9   | 10-19         | 20+                | 1      | 2-4    | 5-9    |