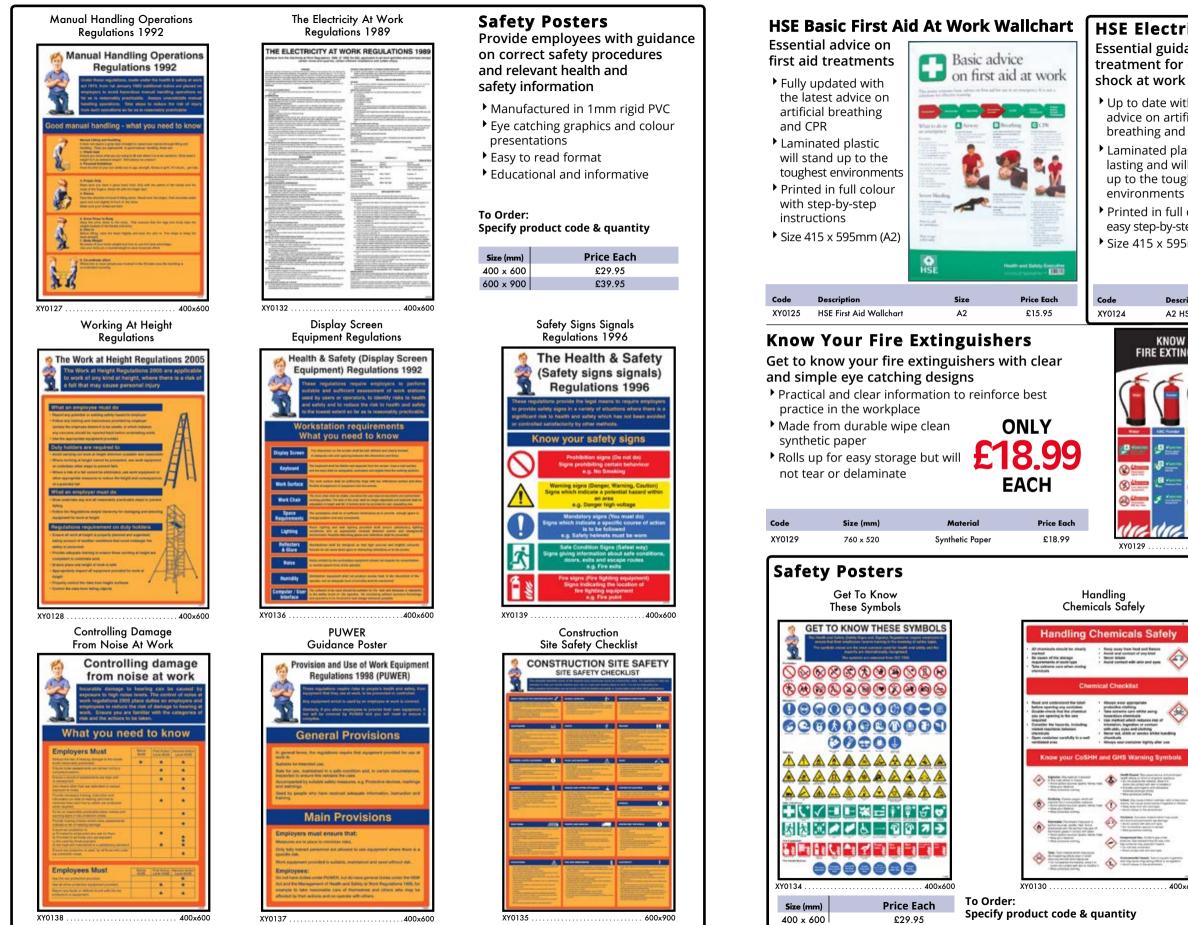

**Aluminium Snap Frames**

Improve the life of your posters, saving you money on replacements

- Creates a professional look
- Available in sizes A2, A3 and A4
- Screws and wall plugs supplied for easy application





### **HSE Law Posters & Accessories**







| Code      | Description      | Size | Price Each |
|-----------|------------------|------|------------|
| XY2949    | UK Standard      | A3   | £7.95      |
| XY2948    | UK Standard      | A2   | £11.95     |
| XY6941    | Northern Ireland | A2   | £13.95     |
| XY6942    | Welsh language   | A2   | £13.95     |
| XY2948-R2 | Heavy Duty       | A2   | £22.95     |
| XY2949-R2 | Heavy Duty       | A3   | £14.95     |

### **Safety Posters**

See pages 124 - 130

### Freephone: 0800 1777 118

## **Safety & Regulation Posters**



SafetySigns4Less 124

www.SafetySigns4Less.co.uk Email: Sales@SafetySigns4Less.co.uk

www.SafetySigns4Less.co.uk

Freephone: 0800 1777 118

### **Posters & Wallcharts**

### **HSE Electric Shock At Work Poster**

Essential guidance on treatment for electric

• Up to date with the latest advice on artificial breathing and CPR

Laminated plastic, long lasting and will stand up to the toughest

Printed in full colour with easy step-by-step instructions Size 415 x 595mm (A2)



Description A2 HSE Electric Shock Poster

.

Price Each £11.45



#### **Controlled Substances** Hazardous To Health



## Workplace Safety Poster Bundles **NEW**



Qty Price Per Bundl

£46.50



EMERGENCY

SITUATIONS.

PROTECTION.

liquid chemicals, acids, gases and vapours

**EYE & FACE** 

Protect yourself from fl