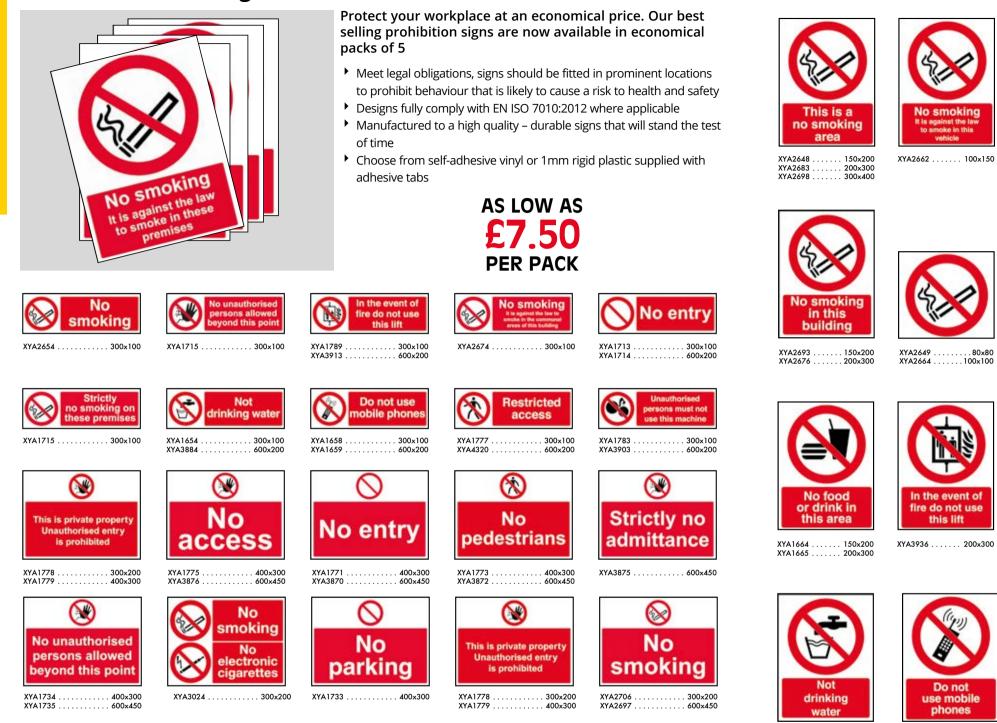

### Super Savings with SafetySigns4Less

Ensuring your workplace is safe and compliant doesn't have to bust your budget. SafetySigns4Less is committed to keeping prices low and competitive whilst offering the very best quality safety signs, with simple ordering and Fast Next Day Delivery!

We are continually updating our range offerings to ensure the needs of our customers are fully met, we stock over 15,000 products and counting including safety signs, reflective traffic signs, safety stations, first aid supplies and PPE workwear.

Take advantage of our fully comprehensive custom sign service. both online with our Design a Sign builder found at www.SafetySigns4Less.co.uk and offline with our team of dedicated in-house designers – perfect if you require something from scratch!