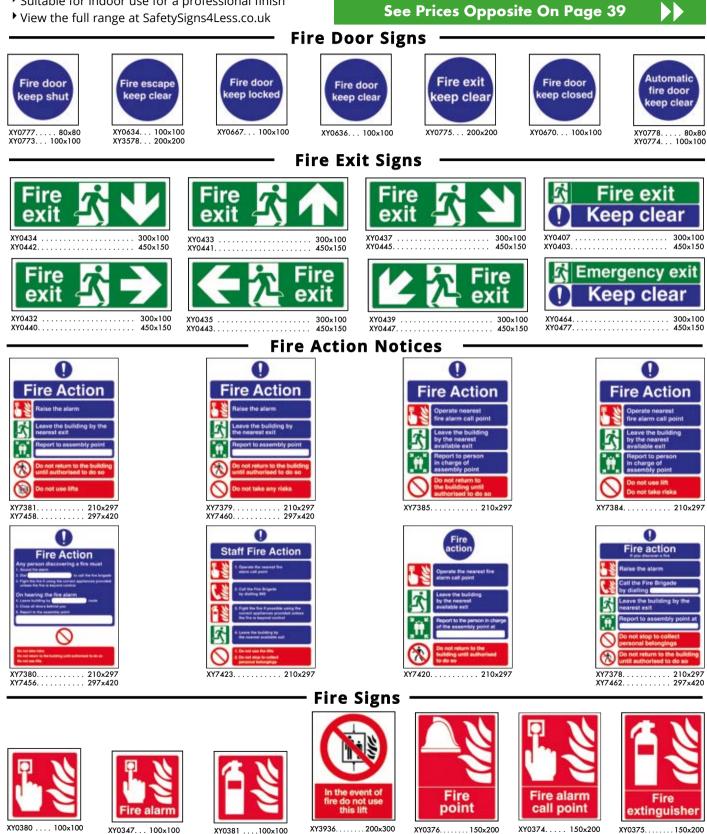

### **Contents Guide**

| Fire Safety Signs At Special Prices                                  | 6-7<br>8-9     |
|----------------------------------------------------------------------|----------------|
| 5 Pack Fire & Emergency Signs<br>5 Pack Glow in the Dark Signs       | 0-9<br>10-11   |
| British Standard Fire Exit Signs                                     | 12-13          |
| British Standard Exit Signs Illuminated Emergency Exit Signs         | 14-15<br>16-17 |
| Fire Safety - Safe Condition                                         | 10-17          |
| Fire Assembly Point Signs                                            | 19             |
| Fire Action Notices<br>Fire Door & Mandatory Signs                   | 20-22<br>23-25 |
| Fire Equipment Signs                                                 | 26-27          |
| Fire Blankets & Points                                               | 28             |
| Fire Extinguishers & Stations<br>Fire Alarms & Alarm Points          | 29<br>30       |
| Fire Log Book Points & Equipment                                     | 31             |
| Fire Extinguisher Signs                                              | 32-33          |
| NHS & Carehome Fire Safety Signs<br>Hanging Fire & Emergency Signs   |                |
| Δ4 Fire & Safety Signs                                               | 36-37          |
| Polycarbonate Fire & Emergency Sig                                   | ns 38          |
| Polycarbonate Warning Signs Glow In The Dark Safety Signs            | 39<br>40       |
| 2mm Rigid Plastic Safety Signs                                       | 41             |
| 5 Pack Warning Signs                                                 | 42-43          |
| Electrical Hazard Signs Slips, Trips & Falls Signs                   |                |
| Warning Safety Signs & Equipment                                     | 46-53          |
| 5 Pack Prohibition Signs                                             | 54-55          |
| Smoking Control Signs & Equipment<br>General Prohibition Signs       | 56-57<br>58-61 |
| Polycarbonate Prohibition Signs                                      | 62-63          |
| 5 Pack Mandatory Signs                                               | 64-65          |
| Mandatory PPE Signs General Mandatory Signs                          | 66-67<br>68-69 |
| Polycarbonate Mandatory Signs                                        | 70-71          |
| Safety First & Mirror Signs                                          | 72-73          |
| 5 Pack Workplace Signs<br>Multi-Message Signs                        | 74<br>75-77    |
| Site Safety Boards<br>Building & Construction Signs                  | 78-79          |
|                                                                      | 80-83          |
| 5 Pack Construction Signs<br>English / Polish Signs                  |                |
| Roll Top Signs & Safety Banners                                      | 86-87          |
| Vehicle Safety Signs                                                 | 88-89<br>90-91 |
| Stanchion Signs Parking Signs                                        | 90-91          |
| Reflective Traffic Signs                                             | 96-99          |
| CCTV, Security & Access Signs<br>GDPR Compliance Products            | 100-104<br>105 |
| GDPR Visitor Book & ID                                               | 106-107        |
| Visitor & Toilet Signs                                               | 108-109        |
| Directional a Disablea orgins                                        | 110 111        |
| Warehouse & Machinery Signs<br>Fork Lift Safety Signs                | 115            |
| School & Agricultural Signs<br>Hygiene Signs & Sanitiser Station     | 116            |
| Hygiene Signs & Sanitiser Station<br>Safety Labels & Window Stickers | 117<br>118-110 |
| Sliding Door & Insert Signs                                          | 120            |
| Write-On Signs<br>GDPR Accident Books & Fire Log Bo                  | 121            |
| GDPR Accident Books & Fire Log Bo<br>HSE Law Posters & Accessories   | oks 122<br>123 |
| Safety Posters & Wallcharts                                          | 124-130        |
| First Aid Signs & 5 Packs                                            |                |
| First Aid Stations                                                   | 133-135        |
| Personal Protective Equipment                                        | 142-147        |
| High Visibility Clothing                                             | 148-149        |
| Warehouse & Visitor Safety Stations<br>HSE Law Poster Stations       | 150<br>151     |
| Floor Safety & Matting                                               | 152-155        |
| Lockers & PPE Storage                                                | 156-157        |
| Smoking Shelters & Cigarette Bins                                    | 158-159        |