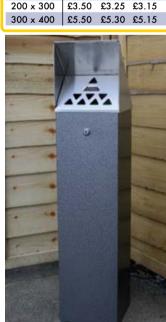

| 600 x 450                                                                                     | -                                               | -                                              | -                                            | -                     | -                                                        | £15.85                          | £15.25                                                                         | £14.80                                                                        | £14.10                | £13.90              |



Stainless Steel Hooded

XY0081

| To Order<br>Specify p | Te                    | lack<br>ktured Steel | Antique<br>Silver |                                                 |
|-----------------------|-----------------------|----------------------|-------------------|-------------------------------------------------|
| Code                  | Description           | Size (H x W x D)     | Price Each        | 7                                               |
| XY0084                | Black Textured Hooded | 850 x 200 x 200      | £134.95           | 14 - 12 - 14 - 17 - 17 - 17 - 17 - 17 - 17 - 17 |
| XY0082                | Antique Silver Hooded | 850 x 200 x 200      | £134.95           |                                                 |

£134.95





850 x 200 x 200

| Elect