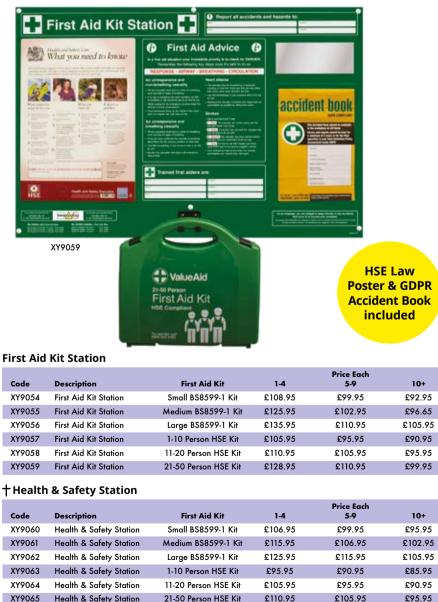

A3 HSE Law Poster, GDPR Compliant Accident Book and fully stocked BS8599-1 First Aid Kit or HSE First Aid Kit
- Write on panels for; Trained First Aiders, Fire Marshals, Health & Safety Representatives, reporting of accidents and nearest fire assembly points
- Complete with a secure accident book holder and warning message for missing kit
- First Aid Kit Station contains comprehensive guidance on first aid,
- helping to meet workplace requirements from first aid needs assessment
- Reorder codes on each station to help ensure station is always fully stocked and up to date
- First Aid Kit Station measures 900 x 600mm and is manufactured from 1.5mm green rigid plastic
- Health & Safety Station measures 600 x 900mm and is manufactured from 2mm rigid plastic
- Fixing kits included as standard





Mixed PPE Labels

XY9017

www.SafetySigns4Less.co.uk Email: Sales@SafetySigns4Less.co.uk

£5.65

£5.85

www.SafetySigns4Less.co.uk

### **Health & Safety Stations** NEW



### **Choose from** the following **First Aid Kit options**

#### BS8599-1 First Aid Kit

|    | BS8599-1                              |       |        |       |
|----|---------------------------------------|-------|--------|-------|
| •  | Compliant Contents                    | Small | Medium | Large |
| (  | Contents List                         | 1     | 1      | 1     |
| (  | Guidance Leaflet                      | 1     | 1      | 1     |
| 1  | Medium Sterile Dressing (120 x 120mm) | 4     | 6      | 8     |
| L  | arge Sterile Dressing (180 x 180mm)   | 1     | 2      | 2     |
| 1  | Triangular Bandage