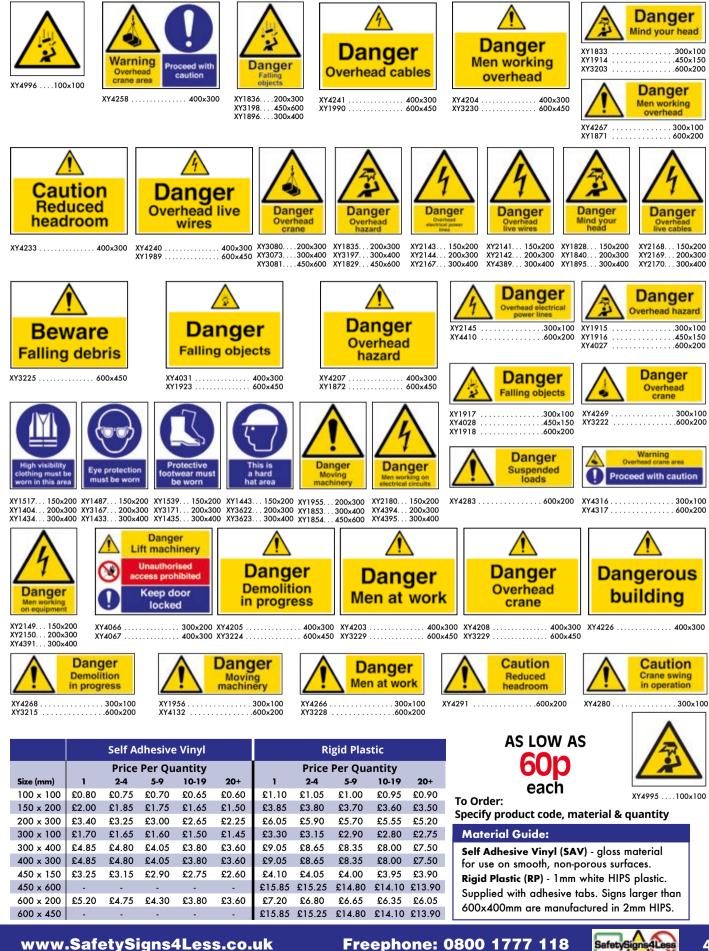

#### To Order: Specify product code, material & quantity

 $\bigcirc$ 

0

#### **Material Guide:**

Self Adhesive Vinyl (SAV) - gloss material for use on smooth, non-porous surfaces. Rigid Plastic (RP) - 1mm white HIPS plastic. Supplied with adhesive tabs. Signs larger than 600x400mm are manufactured in 2mm HIPS.

|           | Self Adhesive Vinyl |       |       |       |       |        |                    | gid Plas | tic   |       |  |  |
|-----------|---------------------|-------|-------|-------|-------|--------|--------------------|----------|-------|-------|--|--|
|           | Price Per Quantity  |       |       |       |       |        | Price Per Quantity |          |       |       |  |  |
| Size (mm) | 1                   | 2-4   | 5-9   | 10-19 | 20+   | 1      | 2-4                | 5-9      | 10-19 | 20+   |  |  |
| 75 x 200  | £0.85               | £0.75 | £0.70 | £0.65 | £0.60 | £1.05  | £1.00              | £0.95    | £0.90 | £0.85 |  |  |
| 80 x 80   | £0.55               | £0.50 | £0.45 | £0.40 | £0.30 | £0.70  | £0.65              | £0.60    | £0.55 | £0.50 |  |  |
| 100 x 100 | £0.55               | £0.50 | £0.45 | £0.40 | £0.30 | £0.70  | £0.65              | £0.60    | £0.55 | £0.50 |  |  |
| 100 x 280 | £1.15               | £1.05 | £0.95 | £0.90 | £0.85 | £1.70  | £1.65              | £1.60    | £1.50 | £1.45 |  |  |
| 150 x 100 | £0.85               | £0.75 | £0.70 | £0.65 | £0.60 | £1.05  | £1.00              | £0.95    | £0.90 | £0.85 |  |  |
| 150 x 150 | £1.45               | £1.35 | £1.30 | £1.25 | £1.15 | £2.65  | £2.60              | £2.55    | £2.50 | £2.45 |  |  |
| 200 x 150 | £2.00               | £1.85 | £1.75 | £1.65 | £1.50 | £3.85  | £3.80              | £3.70    | £3.60 | £3.50 |  |  |
| 200 x 200 | £1.70               | £1.65 | £1.60 | £1.50 | £1.45 | £2.85  | £2.80              | £2.75    | £2.70 | £2.65 |  |  |
| 300 x 300 | £3.65               | £3.50 | £3.40 | £3.35 | £3.30 | £6.20  | £6.10              | £6.05    | £6.00 | £5.90 |  |  |
| 400 x 400 | £4.95               | £4.90 | £4.15 | £3.90 | £3.70 | £10.35 | £10.15             | £10.05   | £9.90 | £9.80 |  |  |