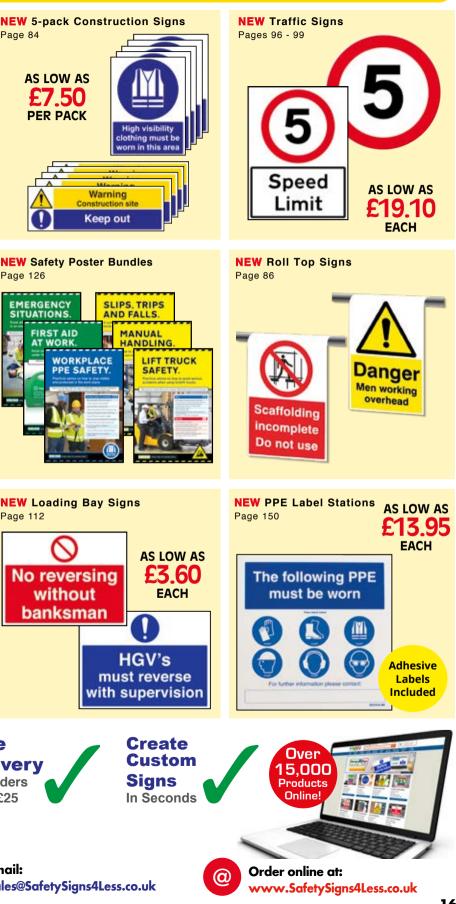

### **BEST SELLING Quick Reference Guide** Health & Safetv Law Poster Page 123

18 87

**Fire Action Notices** 

Fire action

Raise the slarm

all the Fire Bri y dialling

**Fire Extinguisher** 

CO<sub>2</sub>

Fiammable Induid free

4 Safe for use on Electrical

00 NOT use o Wood, paper

Signs Pages 32 & 33

Pages 20 - 22

the state

**Fire Exit Signs** 

Pages 12 & 13

CCTV Signs Pages 100 & 101

**No Smoking Signs** Pages 56 & 57

Parking Signs Pages 92 - 95

0 0 DO NOT hold hom when operating **Forklift Signs** 

Page 115

ccident bo What you need to know **Mandatory PPE Signs** 

Books - Page 122

**GDPR** Compliant Accident

worn in this area

**Reflective Traffic Signs** Pages 96 - 99

**Site Safety Boards** Pages 78 & 79

| 1              | Sit                                                                                                                                                                                                                                                                                                                                                                                                                                                                                                                                                                                                                                                                                                                                                                                                                                                                                                                                                                                                                                                                                                                                                                                                                                                                                                                                                                                                                                                                                                                                                                                                                                                                                                                                                                                                                                                                                                                                                                                                                                                                                                                            | e safe  | ty |
|----------------|--------------------------------------------------------------------------------------------------------------------------------------------------------------------------------------------------------------------------------------------------------------------------------------------------------------------------------------------------------------------------------------------------------------------------------------------------------------------------------------------------------------------------------------------------------------------------------------------------------------------------------------------------------------------------------------------------------------------------------------------------------------------------------------------------------------------------------------------------------------------------------------------------------------------------------------------------------------------------------------------------------------------------------------------------------------------------------------------------------------------------------------------------------------------------------------------------------------------------------------------------------------------------------------------------------------------------------------------------------------------------------------------------------------------------------------------------------------------------------------------------------------------------------------------------------------------------------------------------------------------------------------------------------------------------------------------------------------------------------------------------------------------------------------------------------------------------------------------------------------------------------------------------------------------------------------------------------------------------------------------------------------------------------------------------------------------------------------------------------------------------------|---------|----|
| AD et annual o | ations and drivers.<br>sport to site office                                                                                                                                                                                                                                                                                                                                                                                                                                                                                                                                                                                                                                                                                                                                                                                                                                                                                                                                                                                                                                                                                                                                                                                                                                                                                                                                                                                                                                                                                                                                                                                                                                                                                                                                                                                                                                                                                                                                                                                                                                                                                    | ۲       |    |
| $\Theta$       | And a state of the | $\odot$ | -  |
|                | High weeksing<br>jackets<br>musi be wore                                                                                                                                                                                                                                                                                                                                                                                                                                                                                                                                                                                                                                                                                                                                                                                                                                                                                                                                                                                                                                                                                                                                                                                                                                                                                                                                                                                                                                                                                                                                                                                                                                                                                                                                                                                                                                                                                                                                                                                                                                                                                       |         | 1  |
| 0              | Protection<br>Rootware<br>most be wort                                                                                                                                                                                                                                                                                                                                                                                                                                                                                                                                                                                                                                                                                                                                                                                                                                                                                                                                                                                                                                                                                                                                                                                                                                                                                                                                                                                                                                                                                                                                                                                                                                                                                                                                                                                                                                                                                                                                                                                                                                                                                         |         | Da |
| 0              | Report all<br>accidents<br>increalizing                                                                                                                                                                                                                                                                                                                                                                                                                                                                                                                                                                                                                                                                                                                                                                                                                                                                                                                                                                                                                                                                                                                                                                                                                                                                                                                                                                                                                                                                                                                                                                                                                                                                                                                                                                                                                                                                                                                                                                                                                                                                                        |         | Da |