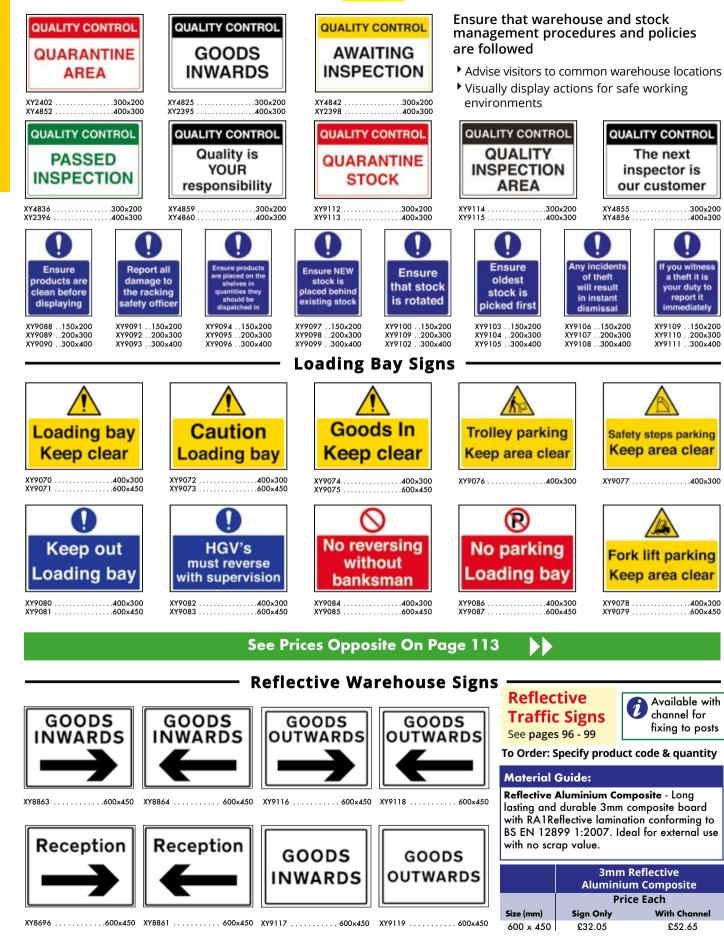

| ers 100 Cable<br>Ties XY7374             | 300 x 400<br>400 x 300<br>450 x 150 | £4.85 £4.80                | £4.0<br>£4.0<br>£2.9 |

www.SafetySigns4Less.co.uk Email: Sales@SafetySigns4Less.co.uk

www.SafetySigns4Less.co.uk

600x450



#### ive Vinyl **Rigid Plastic** Price Per Quantity Quantity 10-19 20+ 2-4 5-9 10-19 20+ £1.75 £1.65 £3.40 £3.35 £3.30 £3.25 £3.10 0 £1.90 £1.85 £4 00 £3.95 £3.85 £3.75 £3.65 0 £2.65 £2.25 £6.05 £5.90 £5.70 £5.55 £5.20 £1.50 £1.45 £3.30 £3.15 £2.90 £2.80 £2.75 £2.65 £2.25 £6.05 £5.90 £5.70 00 £5.55 £5.20 £3.80 £3.60 £9.05 £8.65 £8.35 £8.00 £7.50 £3.80 £3.60 £9.05 £8.65 £8.35 £8.00 £7.50 05 0 £2.75 £2.60 £4.10 £4.05 £4.00 £3.95 £3.90 £15.85 £15.25 £14.80 £14.10 £13.90

### Freephone: 0800 1777 118



## Stock & Quality Control Signs NEW



Ensure warehouse premises are secure and visitors and staff are alerted to potential hazards, safety procedures, prohibited areas and vehicular traffic. All Warehouse Signs comply with the new EN ISO 7010:2012 and guidance on Safety Sign and Signals Regulations

|