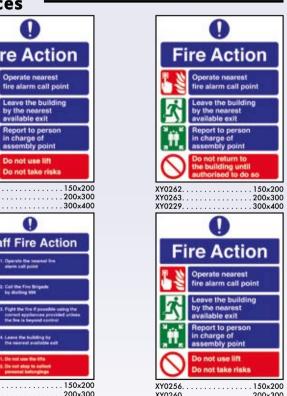

### **Fire Safety Signs At Special Prices**

Fire escape

keep clear

L2 POWDER

D Safe for use on: Metal and Ithium fires

Wood, paper or fathers free

XY3084. . 200x150

Fire door

keep locked

XY0667... 100x100 XY0668... 150x150

200x200

2

XY0669.

XY0182..... 75x200 XY0202..... 100x280

Fire door

keep clear

XY0636 ... 100x100 XY0637 ... 150x150

FOAM SPRAY

Safe for use o Wood, paper & tabric fires

200x200

XY0638

NOT use on: XY0179..... 75x200 XY0186..... 75x200 XY0199.... 100x280

XY0188..... 75x200 XY0187.... 100x280 XY0189.... 100x280

# SPECIAL PRICES

Fire door

keep locked

shut

XY0664 ... 100x100 XY0665 ... 150x150

XY0666 ... 200x200

FIRE HOSE REEL

Safe for use o Wood, paper & tabric fires

CO NOT use of

CO NOT use o Flammable Inquide

XY0180.....75x200 XY0201.....100x280

WATER + ADDITIVE

equipment up to 1000V st a

O NOT use on ammable stat fires

Safe for use or Wood, paper & tabric fires

4

 $\odot$ 

 $\odot$ 

 $\odot$ 

NOT use on: Rammable Setal fires

Fire exit

keep clear

XY0775...200x200 XY0632...300x300

XY0633... 400x400

AFF FOAM

Safe for use o Wood, paper A tabric fires

Ransmable Ransmable Rould fires

CO NOT use on Electrical Trea

 $\odot$ 

NO NOT use on: Tarismoble