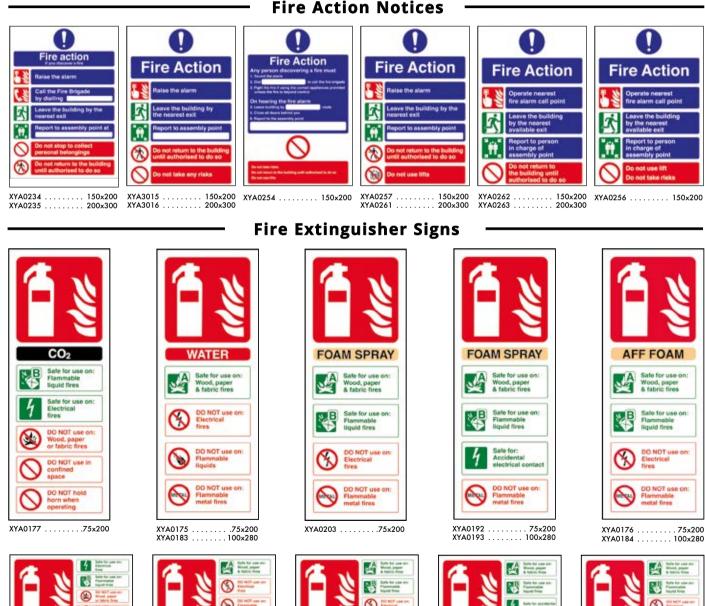

### **BEST SELLING Quick Reference Guide** Health & Safetv Law Poster Page 123

18 87

**Fire Action Notices** 

Fire action

Raise the slarm

all the Fire Bri y dialling

**Fire Extinguisher** 

CO<sub>2</sub>

Fiammable Induid free

4 Safe for use on Electrical

00 NOT use o Wood, paper

Signs Pages 32 & 33

Pages 20 - 22

the state

**Fire Exit Signs** 

Pages 12 & 13