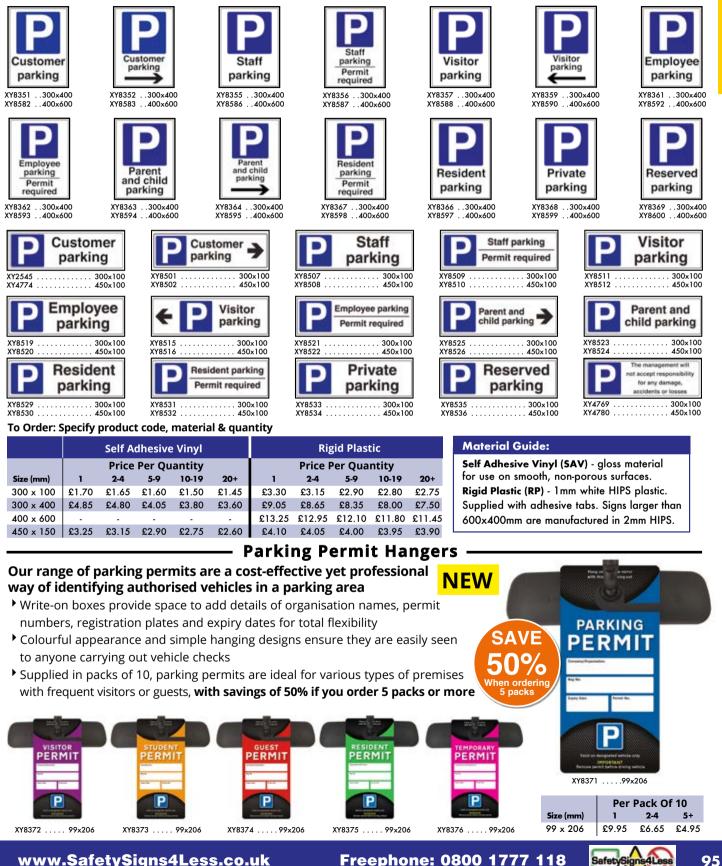

#### To Order: Specify product code, material & quantity

 $\bigcirc$ 

0

#### **Material Guide:**

Self Adhesive Vinyl (SAV) - gloss material for use on smooth, non-porous surfaces. Rigid Plastic (RP) - 1mm white HIPS plastic. Supplied with adhesive tabs. Signs larger than 600x400mm are manufactured in 2mm HIPS.

|           | Self Adhesive Vinyl |       |       |       |       |        |                    | gid Plas | tic   |       |  |  |
|-----------|---------------------|-------|-------|-------|-------|--------|--------------------|----------|-------|-------|--|--|
|           | Price Per Quantity  |       |       |       |       |        | Price Per Quantity |          |       |       |  |  |
| Size (mm) | 1                   | 2-4   | 5-9   | 10-19 | 20+   | 1      | 2-4                | 5-9      | 10-19 | 20+   |  |  |
| 75 x 200  | £0.85               | £0.75 | £0.70 | £0.65 | £0.60 | £1.05  | £1.00              | £0.95    | £0.90 | £0.85 |  |  |
| 80 x 80   | £0.55               | £0.50 | £0.45 | £0.40 | £0.30 | £0.70  | £0.65              | £0.60    | £0.55 | £0.50 |  |  |
| 100 x 100 | £0.55               | £0.50 | £0.45 | £0.40 | £0.30 | £0.70  | £0.65              | £0.60    | £0.55 | £0.50 |  |  |
| 100 x 280 | £1.15               | £1.05 | £0.95 | £0.90 | £0.85 | £1.70  | £1.65              | £1.60    | £1.50 | £1.45 |  |  |
| 150 x 100 | £0.85               | £0.75 | £0.70 | £0.65 | £0.60 | £1.05  | £1.00              | £0.95    | £0.90 | £0.85 |  |  |
| 150 x 150 | £1.45               | £1.35 | £1.30 | £1.25 | £1.15 | £2.65  | £2.60              | £2.55    | £2.50 | £2.45 |  |  |
| 200 x 150 | £2.00               | £1.85 | £1.75 | £1.65 | £1.50 | £3.85  | £3.80              | £3.70    | £3.60 | £3.50 |  |  |
| 200 x 200 | £1.70               | £1.65 | £1.60 | £1.50 | £1.45 | £2.85  | £2.80              | £2.75    | £2.70 | £2.65 |  |  |
| 300 x 300 | £3.65               | £3.50 | £3.40 | £3.35 | £3.30 | £6.20  | £6.10              | £6.05    | £6.00 | £5.90 |  |  |
| 400 x 400 | £4.95               | £4.90 | £4.15 | £3.90 | £3.70 | £10.35 | £10.15             | £10.05   | £9.90 | £9.80 |  |  |