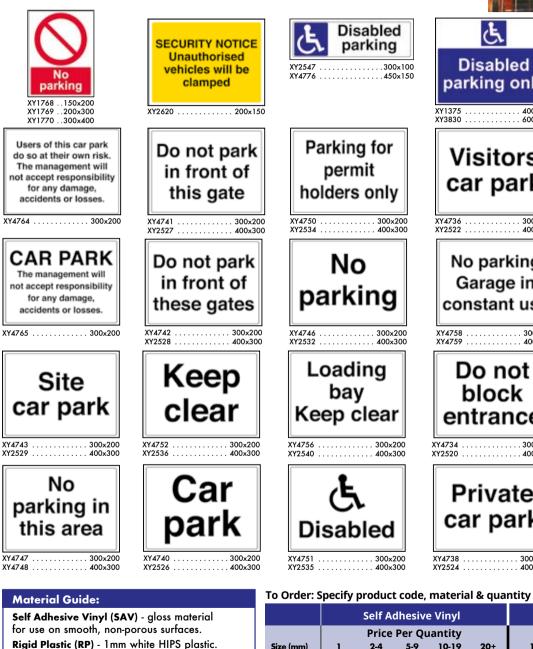

CCTV Signs Pages 100 & 101

**No Smoking Signs** Pages 56 & 57

Parking Signs Pages 92 - 95

0 0 DO NOT hold hom when operating **Forklift Signs** 

Page 115

ccident bo What you need to know **Mandatory PPE Signs** 

#### **Material Guide:**

Self Adhesive Vinyl (SAV) - gloss material for use on smooth, non-porous surfaces. Rigid Plastic (RP) - 1mm white HIPS plastic. Supplied with adhesive tabs. Signs larger than 600x400mm are manufactured in 2mm HIPS.

|           | Self Adhesive Vinyl |       |       |       |       |        |                    | gid Plas | tic   |       |  |  |
|-----------|---------------------|-------|-------|-------|-------|--------|--------------------|----------|-------|-------|--|--|
|           | Price Per Quantity  |       |       |       |       |        | Price Per Quantity |          |       |       |  |  |
| Size (mm) | 1                   | 2-4   | 5-9   | 10-19 | 20+   | 1      | 2-4                | 5-9      | 10-19 | 20+   |  |  |
| 75 x 200  | £0.85               | £0.75 | £0.70 | £0.65 | £0.60 | £1.05  | £1.00              | £0.95    | £0.90 | £0.85 |  |  |
| 80 x 80   | £0.55               | £0.50 | £0.45 | £0.40 | £0.30 | £0.70  | £0.65              | £0.60    | £0.55 | £0.50 |  |  |
| 100 x 100 | £0.55               | £0.50 | £0.45 | £0.40 | £0.30 | £0.70  | £0.65              | £0.60    | £0.55 | £0.50 |  |  |
| 100 x 280 | £1.15               | £1.05 | £0.95 | £0.90 | £0.85 | £1.70  | £1.65              | £1.60    | £1.50 | £1.45 |  |  |
| 150 x 100 | £0.85               | £0.75 | £0.70 | £0.65 | £0.60 | £1.05  | £1.00              | £0.95    | £0.90 | £0.85 |  |  |
| 150 x 150 | £1.45               | £1.35 | £1.30 | £1.25 | £1.15 | £2.65  | £2.60              | £2.55    | £2.50 | £2.45 |  |  |
| 200 x 150 | £2.00               | £1.85 | £1.75 | £1.65 | £1.50 | £3.85  | £3.80              | £3.70    | £3.60 | £3.50 |  |  |
| 200 x 200 | £1.70               | £1.65 | £1.60 | £1.50 | £1.45 | £2.85  | £2.80              | £2.75    | £2.70 | £2.65 |  |  |
| 300 x 300 | £3.65               | £3.50 | £3.40 | £3.35 | £3.30 | £6.20  | £6.10              | £6.05    | £6.00 | £5.90 |  |  |
| 400 x 400 | £4.95               | £4.90 | £4.15 | £3.90 | £3.70 | £10.35 | £10.15             | £10.05   | £9.90 | £9.80 |  |  |