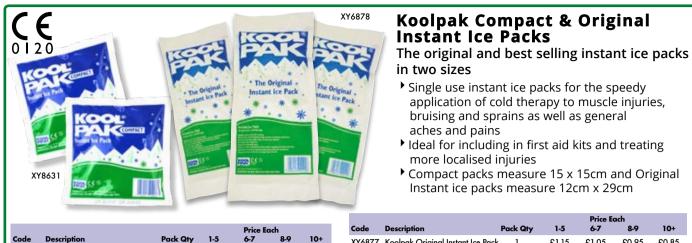

| • •   |       |
| £3.80           | £3.00    | XY8443 | 12          | £9.55        | £8.95       | £8.45 | £7.95 |

| Pack Qty                        | 1-5    | 6-7    | 8-9    | 10+   |  |  |  |  |  |  |  |
|---------------------------------|--------|--------|--------|-------|--|--|--|--|--|--|--|
| 25                              | £4.75  | £4.65  | £4.55  | £4.45 |  |  |  |  |  |  |  |
| 25                              | £5.30  | £5.20  | £5.10  | £4.95 |  |  |  |  |  |  |  |
| 25                              | £8.25  | £7.75  | £7.25  | £6.75 |  |  |  |  |  |  |  |
| 25                              | £10.50 | £10.30 | £10.10 | £9.90 |  |  |  |  |  |  |  |
| uick Fix Eye & Finger Dressings |        |        |        |       |  |  |  |  |  |  |  |

### **Burns & Hot/Cold Therapy**



|        |                                  | Price Each |        |          |       |       |        | ach                               |          |        |        |        |       |
|--------|----------------------------------|------------|--------|----------|-------|-------|--------|-----------------------------------|----------|--------|--------|--------|-------|
|        |                                  |            |        | Price Ec | ich   |       | Code   | Description                       | Pack Qty | 1-5    | 6-7    | 8-9    | 10+   |
| Code   | Description                      | Pack Qty   | 1-5    | 6-7      | 8-9   | 10+   | XY6877 | Koolpak Original Instant Ice Pack | c 1      | £1.15  | £1.05  | £0.95  | £0.85 |
| XY8631 | Koolpak Compact Instant Ice Pack | s 20