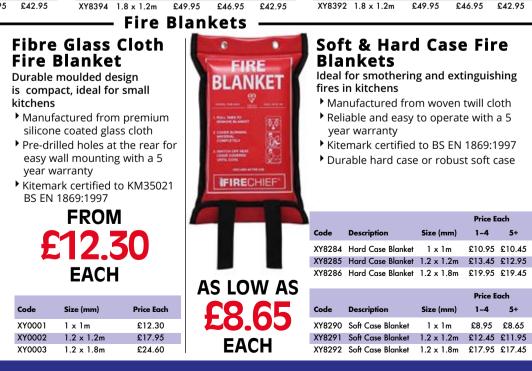

|

| Fire<br>Poin           | t            | *         |                   | Fire<br>Point             |
|------------------------|--------------|-----------|-------------------|---------------------------|
| Last<br>Fire<br>Drill: | 11           |           |                   | President<br>Organization |
|                        | Fire Action  |           | FIRE              | ET CAL                    |
| Fire                   | Extinguishe  | r Types a | nd Applic         |                           |
|                        |              |           |                   |                           |
| Code                   | Blanket Size | 0=        | Price Each<br>5-9 |                           |

XY8392 1.8 x 1.2m £49.95 £46.95 £42.95

**9** Point Fire Action Notice



£44.95 £39.95 £34.95

£46.95

XY8391 1.2 x 1.2m £47.95 £43.95 £39.95

£49.95

#### Each station displays comprehensive information on what to do in the event of a fire

- Informative panels provide clear instructions for fire extinguisher use and includes a write on pad for the last extinguisher check date
- 3D design ensures maximum visibility from all angles, manufactured on 1.5mm rigid plastic
- Each station measures (W x H) 440 x 700mm and is supplied with a wall mounting kit

#### Choose from the following BS EN3 compliant extinguisher types:



#### Fire Extinguishers

£49.95

£66.99

£55.95

£72.95

#### ABC Dry Powder Extinguishers

Multi-purpose, suitable for paper, wood, flammable liquids and gases Also suitable for all electrical fires, (class A, B & C fires)

£59.95

£79.99