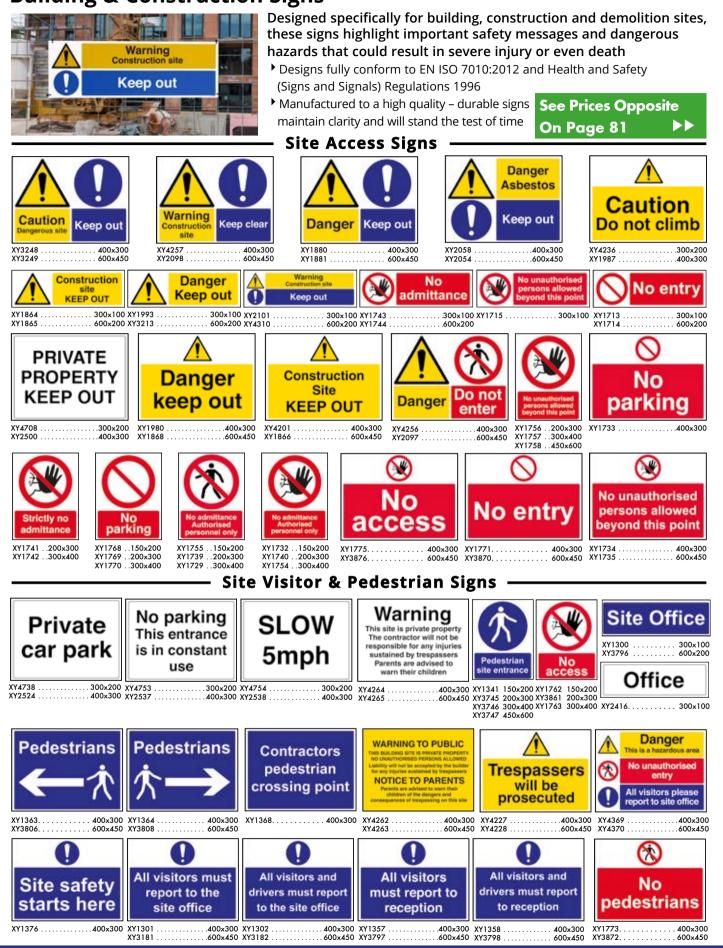

Books - Page 122

**GDPR** Compliant Accident

worn in this area

**Reflective Traffic Signs** Pages 96 - 99

**Site Safety Boards** Pages 78 & 79

| 1              | Sit                                                                                                                                                                                                                                                                                                                                                                                                                                                                                                                                                                                                                                                                                                                                                                                                                                                                                                                                                                                                                                                                                                                                                                                                                                                                                                                                                                                                                                                                                                                                                                                                                                                                                                                                                                                                                                                                                                                                                                                                                                                                                                                            | e safe  | ty |
|----------------|--------------------------------------------------------------------------------------------------------------------------------------------------------------------------------------------------------------------------------------------------------------------------------------------------------------------------------------------------------------------------------------------------------------------------------------------------------------------------------------------------------------------------------------------------------------------------------------------------------------------------------------------------------------------------------------------------------------------------------------------------------------------------------------------------------------------------------------------------------------------------------------------------------------------------------------------------------------------------------------------------------------------------------------------------------------------------------------------------------------------------------------------------------------------------------------------------------------------------------------------------------------------------------------------------------------------------------------------------------------------------------------------------------------------------------------------------------------------------------------------------------------------------------------------------------------------------------------------------------------------------------------------------------------------------------------------------------------------------------------------------------------------------------------------------------------------------------------------------------------------------------------------------------------------------------------------------------------------------------------------------------------------------------------------------------------------------------------------------------------------------------|---------|----|
| AD et annual o | ations and drivers.<br>sport to site office                                                                                                                                                                                                                                                                                                                                                                                                                                                                                                                                                                                                                                                                                                                                                                                                                                                                                                                                                                                                                                                                                                                                                                                                                                                                                                                                                                                                                                                                                                                                                                                                                                                                                                                                                                                                                                                                                                                                                                                                                                                                                    | ۲       |    |
| $\Theta$       | And a state of the | $\odot$ | -  |
|                | High weeksing<br>jackets<br>musi be wore                                                                                                                                                                                                                                                                                                                                                                                                                                                                                                                                                                                                                                                                                                                                                                                                                                                                                                                                                                                                                                                                                                                                                                                                                                                                                                                                                                                                                                                                                                                                                                                                                                                                                                                                                                                                                                                                                                                                                                                                                                                                                       |         | 1  |
| 0              | Protection<br>Rootware<br>most be wort                                                                                                                                                                                                                                                                                                                                                                                                                                                                                                                                                                                                                                                                                                                                                                                                                                                                                                                                                                                                                                                                                                                                                                                                                                                                                                                                                                                                                                                                                                                                                                                                                                                                                                                                                                                                                                                                                                                                                                                                                                                                                         |         | Da |
| 0              | Report all<br>accidents<br>increalizing                                                                                                                                                                                                                                                                                                                                                                                                                                                                                                                                                                                                                                                                                                                                                                                                                                                                                                                                                                                                                                                                                                                                                                                                                                                                                                                                                                                                                                                                                                                                                                                                                                                                                                                                                                                                                                                                                                                                                                                                                                                                                        |         | Da |