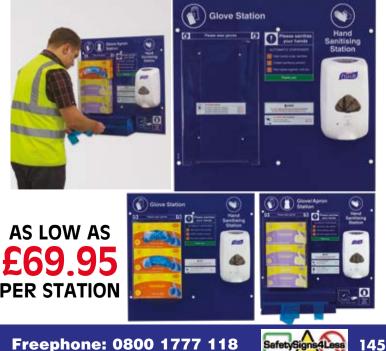

construction on 1.5mm rigid plastic
- Wall mountable and supplied with wall fixings
- Dimensions (W x H): 660 x 660mm
- Consumables and batteries not included

| <ul> <li>Consumables</li> </ul> | and | batteries | not | include | 0 |
|---------------------------------|-----|-----------|-----|---------|---|
|                                 |     |           |     |         |   |

|        |                                               | Price Ec | ich    |   |
|--------|-----------------------------------------------|----------|--------|---|
| Code   | Description                                   | 1-4      | 5+     | D |
| XY8635 | Gloves Dispenser and Sanitiser Station        | £79.95   | £69.95 | Γ |
| XY8636 | Gloves, Apron Dispenser and Sanitiser Station | £89.95   | £79.95 |   |



## 144

PER BOX

AS LOW AS

.80

www.SafetySigns4Less.co.uk Email: Sales@SafetySigns4Less.co.uk

www.SafetySigns4Less.co.uk

### **Disposable Gloves**





### Work Gloves



#### Flock Lined Nitrile Gauntlets Good protection against a wide range of solvents and chemicals

- Roughened finish to palm and fingertips improves grip in both wet and dry applications
- Hard wearing and versatile for the toughest of messes
- Soft and flexible with good dexterity and flock lining for added comfort
- Comply with EN388 (3001), AQL 0.65, Chemical Resistant to EN374-1, EN374-2 and EN374-3 and Food Safe

To Order: Specify product code & quantity

|   |        |             | Price Per Pair |          |       |       |       |       |
|---|--------|-------------|----------------|----------|-------|----