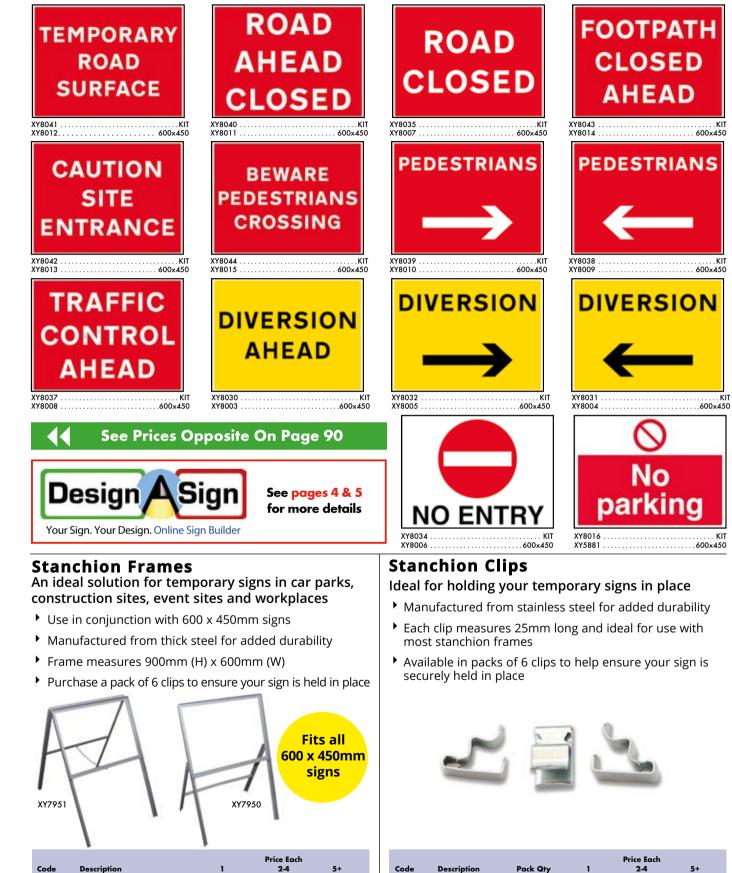

|  |  |  |  |  |
|--------------------------------------------------------------------------------------------------------------------------------|---------------------|--|--|--|--|--|
| 2mm Rigid Plastic - A thicker and more robust variation of our standard 1mm Rigid Plastic, ideal for internal and external use |                     |  |  |  |  |  |
|                                                                                                                                | Full Charachian Wit |  |  |  |  |  |
| 2mm Rigid Plastic                                                                                                              | Full Stanchion Kit  |  |  |  |  |  |



Kit Includes - 1x Steel frame, 1x 600 x 450mm 2mm rigid plastic sign and 6 x stanchion clips for fixing



www.SafetySigns4Less.co.uk

£15.05

£25.95

£14.50

£24 95

£13.95

£23 95

Single Sided Stanchion Frame

Double Sided Stanchion Frame

XY7950

XY7951

XY8067

90

### **Stanchion Signs**

| escription     | Pack Qty | 1     | Price Each<br>2-4 | 5+    |
|----------------|----------|-------|-------------------|-------|
| tanchion Clips | 6        | £2.50 | £2.40             | £2.30 |



## No Parking Signs **NEW**

No Parking Signs are displayed to prohibit drivers from parking in unauthorised areas. Displaying no parking signs can also help to keep access to your premises clear where necessary: especially for any emergency vehicles that may be needed on site

- Eve catching design
- Notify drivers before they park in a prohibited area
- Manufactured from 2mm rigid plastic for extra dura