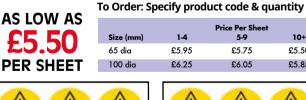

|         |            |

Also ideal for the separate storage of hazardous chemicals

# **Flammable Hazard Signs**

# **General Warning Signs & Labels**

Keep employees and visitors aware of safety and security hazards and information to avoid injury

- Provide personnel with advanced warning of potential hazards
- Comply with the Health and Safety (Safety Signs and Signals) Regulations 1996 and where applicable conform to EN ISO 7010:2012



### **Hazard Warning Labels**

Instantly recognisable symbols to promote safety in your workplace

- Supplied in sheets of 6 labels
- Should be displayed when the hazard poses an imminent threat which could result in severe injury or death
- Enables employees and visitors to take adequate safety measures to avoid personal injury







50



**View more labels** 

See page 118



. . . . . . . . . . . . . . . .

10+

£5.50

£5.85



| Self Adhesive Vinyl (SAV) - gloss material<br>for use on smooth, non-porous surfaces.                 |
|-------------------------------------------------------------------------------------------------------|
| Rigid Plastic (RP) - 1mm white HIPS plastic.                                                          |
| Supplied with adhesive tabs. Signs larger than                                                        |
| 600x400mm are manufactured in 2mm HIPS.                                                               |
| <b>Rigid Plastic (RP)</b> - 1mm white HIPS plastic.<br>Supplied with adhesive tabs. Signs larger than |

| Upgrade Your Sign - Price Per Sign |                        |