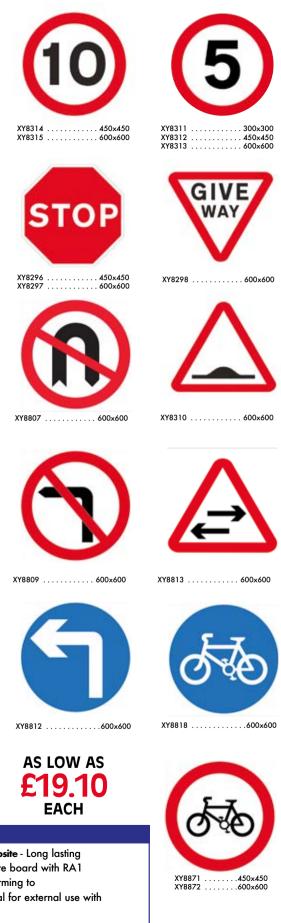

fixing to posts

### Material Guide:

Reflective Aluminium Composite - Long lasting and durable 3mm composite board with RA1 Reflective lamination conforming to BS EN 12899-1:2007. Ideal for external use with no scrap value.



channel for

**Material Guide:** 

fixing to posts

Reflective Aluminium Composite - Long lasting and durable

board with RA1 Reflective lamination conforming to BS EN 1

Ideal for external use with no scrap value

www.SafetySigns4Less.co.uk Email: Sales@SafetySigns4Les

| من المالية الم             |  |
|----------------------------|--|
| Available with channel for |  |

XY8811 .....600x600



XY8316 ..... 450x450

XY8317 ..... 600x600

XY8299 ..... 450x450

XY8342 ..... 450x450 XY8343 ..... 600x600

XY8808 ..... 600x600

XY8300

## **Reflective Traffic Signs**







### **Speed Awareness Signs**

EACH

DIVERSION

AHEAD

FOOTPATH

CLOSED

AHEAD

CAUTION

CONSTRUCTION

TRAFFIC

WORKS

ACCESS

FLOOD

2-4



Reflective Aluminium Composite - Long lasting and durable 3mm composite board with RA1 Reflective lamination conforming to BS EN 12899-1:2007. Ideal for external use with no scrap value Rigid Plastic - 2mm rigid, thick and robust, ideal for external use

20+



EACH

www.SafetySigns4Less.co.uk Email: Sales@SafetySigns4Less.co.uk

600 x 200

1000 x 200

£30.95

£57.55

£39.95

£63.95

use with no scrap value

5-9





## **CCTV & Security Signs**



The Information Commissioner's Office (ICO) have introduced General Data Protection Regulations (GDPR) which advises that to remain compliant you MUST display appropriate CCTV signage if you have CCTV