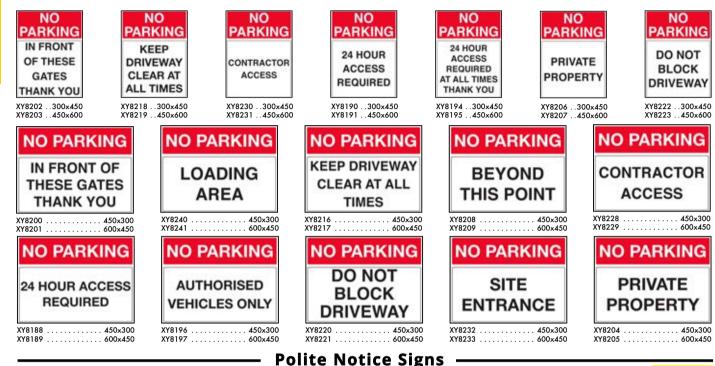

5.05

£25.95

£14.50

£24 95

£13.95

£23 95

Single Sided Stanchion Frame

Double Sided Stanchion Frame

XY7950

XY7951

XY8067

90

### **Stanchion Signs**

| escription     | Pack Qty | 1     | Price Each<br>2-4 | 5+    |
|----------------|----------|-------|-------------------|-------|
| tanchion Clips | 6        | £2.50 | £2.40             | £2.30 |



## No Parking Signs **NEW**

No Parking Signs are displayed to prohibit drivers from parking in unauthorised areas. Displaying no parking signs can also help to keep access to your premises clear where necessary: especially for any emergency vehicles that may be needed on site

- Eve catching design
- Notify drivers before they park in a prohibited area
- Manufactured from 2mm rigid plastic for extra durability and a longer shelf-life



Polite Notice Signs are displayed to politely remind drivers of parking controls that are in place

on your premises, helping to keep access clear of obstructions

Professional, eye catching design to deliver a simple message

• Ensure parking spaces remain free of unknown vehicles

Manufactured from 2mm rigid plastic for extra durability and a longer shelf-life



– Parking Notice Signs

Parking Notice Signs are displayed to help enforce parking controls on your premises and to prohibit **NEW** drivers from parking in unauthorised areas

- Helps to ensure that essential parking spaces remain free of unknown vehicles
- By displaying these signs on your premises, you notify drivers before they park in a prohibited area
- Manufactured from 2mm rigid plastic for extra durability and a longe