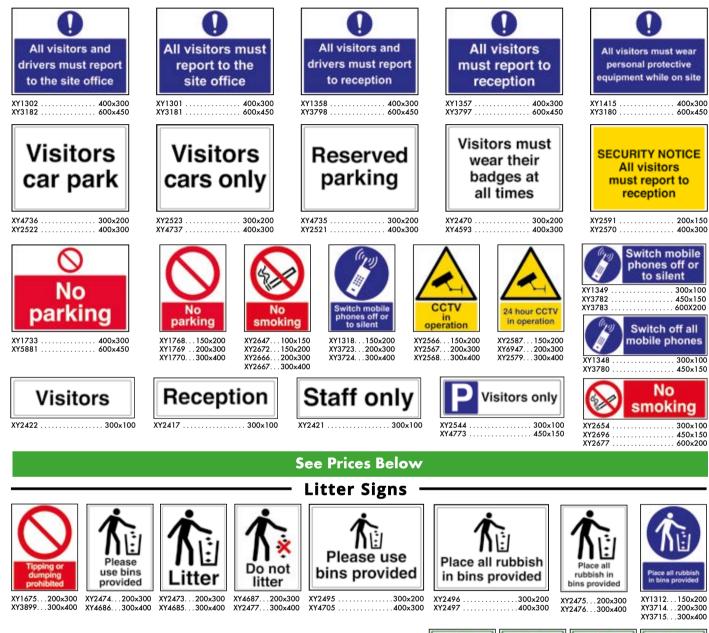

#### **Material Guide:**

Self Adhesive Vinyl (SAV) - gloss material for use on smooth, non-porous surfaces. Rigid Plastic (RP) - 1mm white HIPS plastic. Supplied with adhesive tabs. Signs larger than 600x400mm are manufactured in 2mm HIPS.