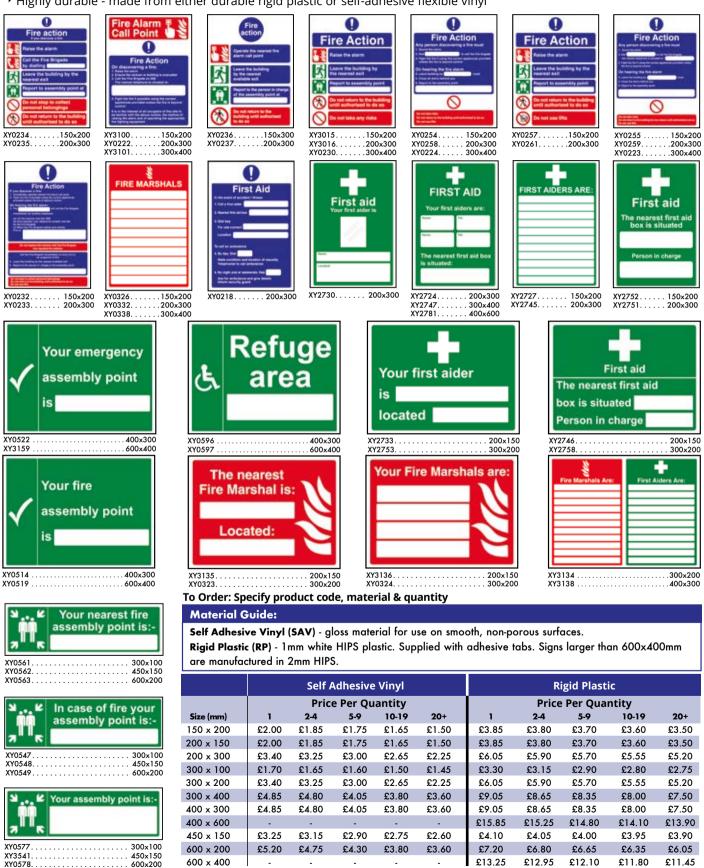

#### To Order: Specify product code, material & quantity

 $\bigcirc$ 

0

#### **Material Guide:**

Self Adhesive Vinyl (SAV) - gloss material for use on smooth, non-porous surfaces. Rigid Plastic (RP) - 1mm white HIPS plastic. Supplied with adhesive tabs. Signs larger than 600x400mm are manufactured in 2mm HIPS.

|           | Self Adhesive Vinyl |       |       |       |       |        |                    | gid Plas | tic   |       |  |  |
|-----------|---------------------|-------|-------|-------|-------|--------|--------------------|----------|-------|-------|--|--|
|           | Price Per Quantity  |       |       |       |       |        | Price Per Quantity |          |       |       |  |  |
| Size (mm) | 1                   | 2-4   | 5-9   | 10-19 | 20+   | 1      | 2-4                | 5-9      | 10-19 | 20+   |  |  |
| 75 x 200  | £0.85               | £0.75 | £0.70 | £0.65 | £0.60 | £1.05  | £1.00              | £0.95    | £0.90 | £0.85 |  |  |
| 80 x 80   | £0.55               | £0.50 | £0.45 | £0.40 | £0.30 | £0.70  | £0.65              | £0.60    | £0.55 | £0.50 |  |  |
| 100 x 100 | £0.55               | £0.50 | £0.45 | £0.40 | £0.30 | £0.70  | £0.65              | £0.60    | £0.55 | £0.50 |  |  |
| 100 x 280 | £1.15               | £1.05 | £0.95 | £0.90 | £0.85 | £1.70  | £1.65              | £1.60    | £1.50 | £1.45 |  |  |
| 150 x 100 | £0.85               | £0.75 | £0.70 | £0.65 | £0.60 | £1.05  | £1.00              | £0.95    | £0.90 | £0.85 |  |  |
| 150 x 150 | £1.45               | £1.35 | £1.30 | £1.25 | £1.15 | £2.65  | £2.60              | £2.55    | £2.50 | £2.45 |  |  |
| 200 x 150 | £2.00               | £1.85 | £1.75 | £1.65 | £1.50 | £3.85  | £3.80              | £3.70    | £3.60 | £3.50 |  |  |
| 200 x 200 | £1.70               | £1.65 | £1.60 | £1.50 | £1.45 | £2.85  | £2.80              | £2.75    | £2.70 | £2.65 |  |  |
| 300 x 300 | £3.65               | £3.50 | £3.40 | £3.35 | £3.30 | £6.20  | £6.10              | £6.05    | £6.00 | £5.90 |  |  |
| 400 x 400 | £4.95               | £4.90 | £4.15 | £3.90 | £3.70 | £10.35 | £10.15             | £10.05   | £9.90 | £9.80 |  |  |