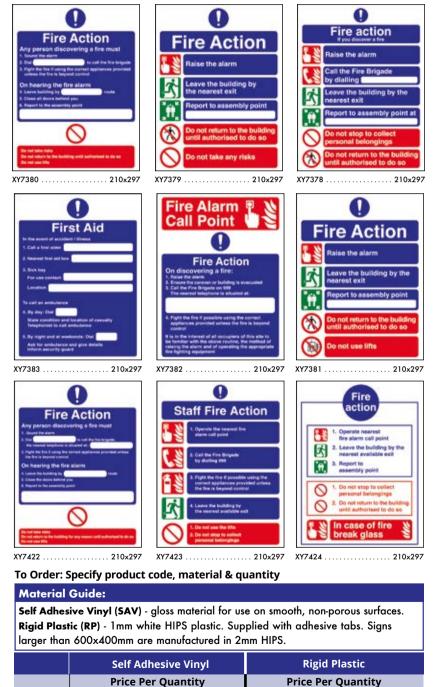

#### To Order: Specify product code, material & quantity

 $\bigcirc$ 

0

#### **Material Guide:**

Self Adhesive Vinyl (SAV) - gloss material for use on smooth, non-porous surfaces. Rigid Plastic (RP) - 1mm white HIPS plastic. Supplied with adhesive tabs. Signs larger than 600x400mm are manufactured in 2mm HIPS.

|           | Self Adhesive Vinyl |       |       |       |       |        |                    | gid Plas | tic   |       |  |  |
|-----------|---------------------|-------|-------|-------|-------|--------|--------------------|----------|-------|-------|--|--|
|           | Price Per Quantity  |       |       |       |       |        | Price Per Quantity |          |       |       |  |  |
| Size (mm) | 1                   | 2-4   | 5-9   | 10-19 | 20+   | 1      | 2-4                | 5-9      | 10-19 | 20+   |  |  |
| 75 x 200  | £0.85               | £0.75 | £0.70 | £0.65 | £0.60 | £1.05  | £1.00              | £0.95    | £0.90 | £0.85 |  |  |
| 80 x 80   | £0.55               | £0.50 | £0.45 | £0.40 | £0.30 | £0.70  | £0.65              | £0.60    | £0.55 | £0.50 |  |  |
| 100 x 100 | £0.55               | £0.50 | £0.45 | £0.40 | £0.30 | £0.70  | £0.65              | £0.60    | £0.55 | £0.50 |  |  |
| 100 x 280 | £1.15               | £1.05 | £0.95 | £0.90 | £0.85 | £1.70  | £1.65              | £1.60    | £1.50 | £1.45 |  |  |
| 150 x 100 | £0.85               | £0.75 | £0.70 | £0.65 | £0.60 | £1.05  | £1.00              | £0.95    | £0.90 | £0.85 |  |  |
| 150 x 150 | £1.45               | £1.35 | £1.30 | £1.25 | £1.15 | £2.65  | £2.60              | £2.55    | £2.50 | £2.45 |  |  |
| 200 x 150 | £2.00               | £1.85 | £1.75 | £1.65 | £1.50 | £3.85  | £3.80              | £3.70    | £3.60 | £3.50 |  |  |
| 200 x 200 | £1.70               | £1.65 | £1.60 | £1.50 | £1.45 | £2.85  | £2.80              | £2.75    | £2.70 | £2.65 |  |  |
| 300 x 300 | £3.65               | £3.50 | £3.40 | £3.35 | £3.30 | £6.20  | £6.10              | £6.05    | £6.00 | £5.90 |  |  |
| 400 x 400 | £4.95               | £4.90 | £4.15 | £3.90 | £3.70 | £10.35 | £10.15             | £10.05   | £9.90 | £9.80 |  |  |