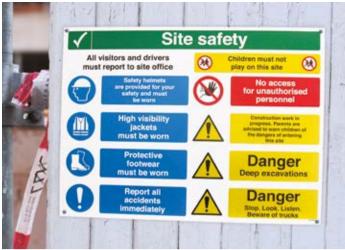

Books - Page 122

**GDPR** Compliant Accident

worn in this area

**Reflective Traffic Signs** Pages 96 - 99

**Site Safety Boards** Pages 78 & 79

| 1              | Sit                                                                                                                                                                                                                                                                                                                                                                                                                                                                                                                                                                                                                                                                                                                                                                                                                                                                                                                                                                                                                                                                                                                                                                                                                                                                                                                                                                                                                                                                                                                                                                                                                                                                                                                                                                                                                                                                                                                                                                                                                                                                                                                            | e safe  | ty |
|----------------|--------------------------------------------------------------------------------------------------------------------------------------------------------------------------------------------------------------------------------------------------------------------------------------------------------------------------------------------------------------------------------------------------------------------------------------------------------------------------------------------------------------------------------------------------------------------------------------------------------------------------------------------------------------------------------------------------------------------------------------------------------------------------------------------------------------------------------------------------------------------------------------------------------------------------------------------------------------------------------------------------------------------------------------------------------------------------------------------------------------------------------------------------------------------------------------------------------------------------------------------------------------------------------------------------------------------------------------------------------------------------------------------------------------------------------------------------------------------------------------------------------------------------------------------------------------------------------------------------------------------------------------------------------------------------------------------------------------------------------------------------------------------------------------------------------------------------------------------------------------------------------------------------------------------------------------------------------------------------------------------------------------------------------------------------------------------------------------------------------------------------------|---------|----|
| AD et annual o | ations and drivers.<br>sport to site office                                                                                                                                                                                                                                                                                                                                                                                                                                                                                                                                                                                                                                                                                                                                                                                                                                                                                                                                                                                                                                                                                                                                                                                                                                                                                                                                                                                                                                                                                                                                                                                                                                                                                                                                                                                                                                                                                                                                                                                                                                                                                    | ۲       |    |
| $\Theta$       | And a state of the | $\odot$ | -  |
|                | High weeksing<br>jackets<br>musi be wore                                                                                                                                                                                                                                                                                                                                                                                                                                                                                                                                                                                                                                                                                                                                                                                                                                                                                                                                                                                                                                                                                                                                                                                                                                                                                                                                                                                                                                                                                                                                                                                                                                                                                                                                                                                                                                                                                                                                                                                                                                                                                       |         | 1  |
| 0              | Protection<br>Rootware<br>most be wort                                                                                                                                                                                                                                                                                                                                                                                                                                                                                                                                                                                                                                                                                                                                                                                                                                                                                                                                                                                                                                                                                                                                                                                                                                                                                                                                                                                                                                                                                                                                                                                                                                                                                                                                                                                                                                                                                                                                                                                                                                                                                         |         | Da |
| 0              | Report all<br>accidents<br>increalizing                                                                                                                                                                                                                                                                                                                                                                                                                                                                                                                                                                                                                                                                                                                                                                                                                                                                                                                                                                                                                                                                                                                                                                                                                                                                                                                                                                                                                                                                                                                                                                                                                                                                                                                                                                                                                                                                                                                                                                                                                                                                                        |         | Da |