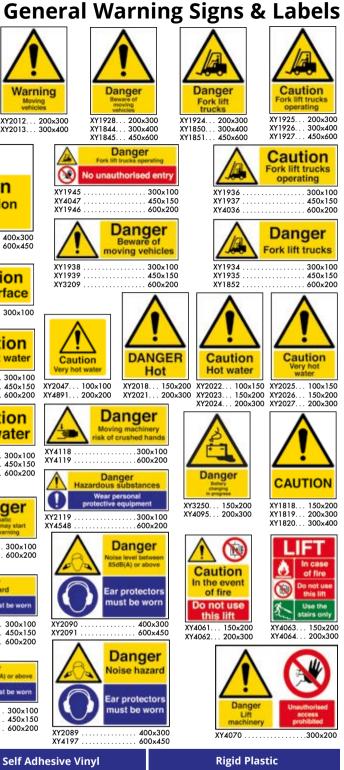

SAFETY SIGNS EXPLAINED

Mandatory Fire Equipment Location, type and Required actions or behaviour how to use

**General Information** Non safety information e.g. toilets

Γoilet

Caution

**Fork lift trucks** 

operating

Warning

Dangers and hazards

to be aware of

|    | Order Value (*excluding VAT & carriage) | Destination         | Charges |
|----|-----------------------------------------|---------------------|---------|
|    | Under £25* - 3-5 Day Economy Service    | Mainland UK         | £1.95   |
| у, | Under £25* - 3-5 Next Day Service       | Mainland UK         | £4.95   |
| ,  | All Orders Over £25*                    | Mainland UK         | FREE    |
|    | Any                                     | Channel Islands     | £16.00  |
|    | Any                                     | Republic of Ireland | £16.00  |