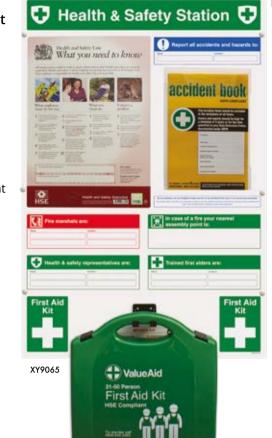

th & Safety Representatives, reporting of accidents and nearest fire assembly points
- Complete with a secure accident book holder and warning message for missing kit
- First Aid Kit Station contains comprehensive guidance on first aid,
- helping to meet workplace requirements from first aid needs assessment
- Reorder codes on each station to help ensure station is always fully stocked and up to date
- First Aid Kit Station measures 900 x 600mm and is manufactured from 1.5mm green rigid plastic
- Health & Safety Station measures 600 x 900mm and is manufactured from 2mm rigid plastic
- Fixing kits included as standard





Mixed PPE Labels

XY9017

www.SafetySigns4Less.co.uk Email: Sales@SafetySigns4Less.co.uk

£5.65

£5.85

www.SafetySigns4Less.co.uk

### **Health & Safety Stations** NEW



### **Choose from** the following **First Aid Kit options**

#### BS8599-1 First Aid Kit

|    | BS8599-1                              |       |        |       |
|----|---------------------------------------|-------|--------|-------|
| •  | Compliant Contents                    | Small | Medium | Large |
| (  | Contents List                         | 1     | 1      | 1     |
| (  | Guidance Leaflet                      | 1     | 1      | 1     |
| 1  | Medium Sterile Dressing (120 x 120mm) | 4     | 6      | 8     |
| L  | arge Sterile Dressing (180 x 180mm)   | 1     | 2      | 2     |
| 1  | Triangular Bandage                    | 2     | 3      | 4     |
| :  | Safety Pins                           | 6     | 12     | 24    |
| l. | Eye Pad Sterile Dressing              | 2     | 3