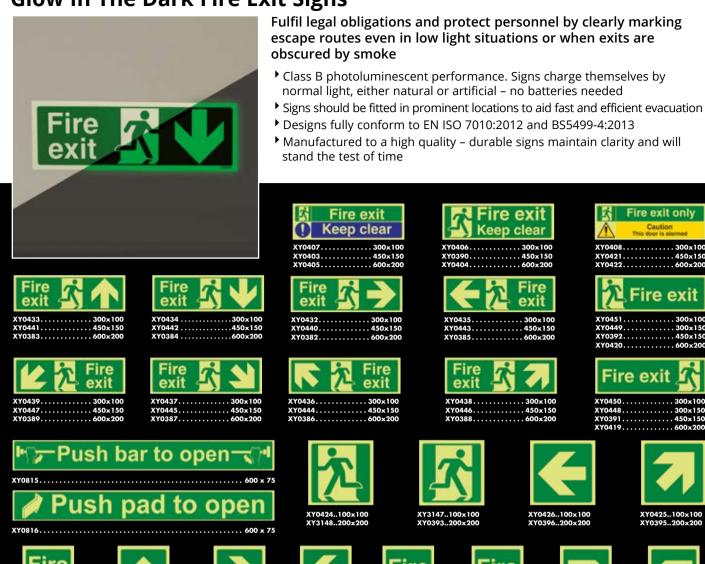

# in 1mm thickness. Note: Signs of 400x600mm

A rigid plastic material of 1.2mm thickness which is rated Class B for photoluminescent performance. Suitable for use as emergency signage in locations such as office buildings.

### 1.2 mm Rigid GITD Landscape

Blank