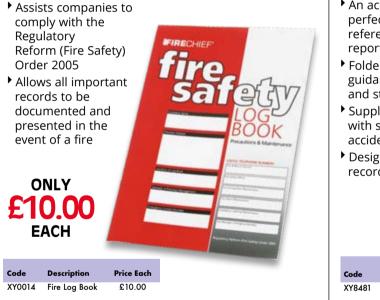

### **Contents Guide**

| Fire Safety Signs At Special Prices                                  | 6-7<br>8-9     |
|----------------------------------------------------------------------|----------------|
| 5 Pack Fire & Emergency Signs<br>5 Pack Glow in the Dark Signs       | 0-9<br>10-11   |
| British Standard Fire Exit Signs                                     | 12-13          |
| British Standard Exit Signs Illuminated Emergency Exit Signs         | 14-15<br>16-17 |
| Fire Safety - Safe Condition                                         | 10-17          |
| Fire Assembly Point Signs                                            | 19             |
| Fire Action Notices<br>Fire Door & Mandatory Signs                   | 20-22<br>23-25 |
| Fire Equipment Signs                                                 | 26-27          |
| Fire Blankets & Points                                               | 28             |
| Fire Extinguishers & Stations<br>Fire Alarms & Alarm Points          | 29<br>30       |
| Fire Log Book Points & Equipment                                     | 31             |
| Fire Extinguisher Signs                                              | 32-33          |
| NHS & Carehome Fire Safety Signs<br>Hanging Fire & Emergency Signs   |                |
| Δ4 Fire & Safety Signs                                               | 36-37          |
| Polycarbonate Fire & Emergency Sig                                   | ns 38          |
| Polycarbonate Warning Signs Glow In The Dark Safety Signs            | 39<br>40       |
| 2mm Rigid Plastic Safety Signs                                       | 41             |
| 5 Pack Warning Signs                                                 | 42-43          |
| Electrical Hazard Signs Slips, Trips & Falls Signs                   |                |
| Warning Safety Signs & Equipment                                     | 46-53          |
| 5 Pack Prohibition Signs                                             | 54-55          |
| Smoking Control Signs & Equipment<br>General Prohibition Signs       | 56-57<br>58-61 |
| Polycarbonate Prohibition Signs                                      | 62-63          |
| 5 Pack Mandatory Signs                                               | 64-65          |
| Mandatory PPE Signs General Mandatory Signs                          | 66-67<br>68-69 |
| Polycarbonate Mandatory Signs                                        | 70-71          |
| Safety First & Mirror Signs                                          | 72-73          |
| 5 Pack Workplace Signs<br>Multi-Message Signs                        | 74<br>75-77    |
| Site Safety Boards<br>Building & Construction Signs                  | 78-79          |
|                                                                      | 80-83          |
| 5 Pack Construction Signs<br>English / Polish Signs                  |                |
| Roll Top Signs & Safety Banners                                      | 86-87          |
| Vehicle Safety Signs                                                 | 88-89<br>90-91 |
| Stanchion Signs Parking Signs                                        | 90-91          |
| Reflective Traffic Signs                                             | 96-99          |
| CCTV, Security & Access Signs<br>GDPR Compliance Products            | 100-104<br>105 |
| GDPR Visitor Book & ID                                               | 106-107        |
| Visitor & Toilet Signs                                               | 108-109        |
| Directional a Disablea orgins                                        | 110 111        |
| Warehouse & Machinery Signs<br>Fork Lift Safety Signs                | 115            |
| School & Agricultural Signs<br>Hygiene Signs & Sanitiser Station     | 116            |
| Hygiene Signs & Sanitiser Station<br>Safety Labels & Window Stickers | 117<br>118-110 |
| Sliding Door & Insert Signs                                          | 120            |
| Write-On Signs<br>GDPR Accident Books & Fire Log Bo                  | 121            |
| GDPR Accident Books & Fire Log Bo<br>HSE Law Posters & Accessories   | oks 122<br>123 |
| Safety Posters & Wallcharts                                          | 124-130        |
| First Aid Signs & 5 Packs                                            |                |
| First Aid Stations                                                   | 133-135        |
| Personal Protective Equipment                                        | 142-147        |
| High Visibility Clothing                                             | 148-149        |
| Warehouse & Visitor Safety Stations<br>HSE Law Poster Stations       | 150<br>151     |
| Floor Safety & Matting                                               | 152-155        |
| Lockers & PPE Storage                                                | 156-157        |
| Smoking Shelters & Cigarette Bins                                    | 158-159        |