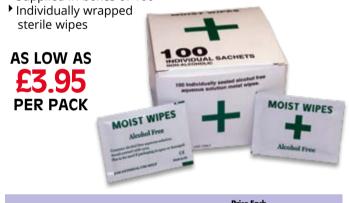

|        | 1                                                                                                               | FIRST    |    |
|     | and the second s | 100 C  | 10 Mar |          |    |



it 🕀

### **Dressings & Consumables**



### **Alcohol Free Moist Cleansing Wipes**

Gently cleanses areas around wounds prior to dressing

- Safe to use on all age groups
- Wipes measure 200 x 105mm
- Supplied in boxes of 100



|        |                |          |       | Frice E | ucn   |       |
|--------|----------------|----------|-------|---------|-------|-------|
| Code   | Wipe Size (mm) | Pack Qty | 1-5   | 6-7     | 8-9   | 10+   |
| XY6864 | 200 x 105      | 100      | £4.50 | £4.30   | £4.10 | £3.95 |

### Value Aid Microporous Tape

- Easily torn non-woven dressing tape
- Suitable for use on all age groups
- ▶ Hypoallergenic adhesive
- Ideal for holding dressings in place.
- Conforms well to contoured and awkward areas
- Available in 3 widths





|      |             |          |        | all |        |        |
|------|-------------|----------|--------|-----------------------------------------|--------|--------|
|      | <b>6</b>    | Dark Ota |        | Price E                                 |