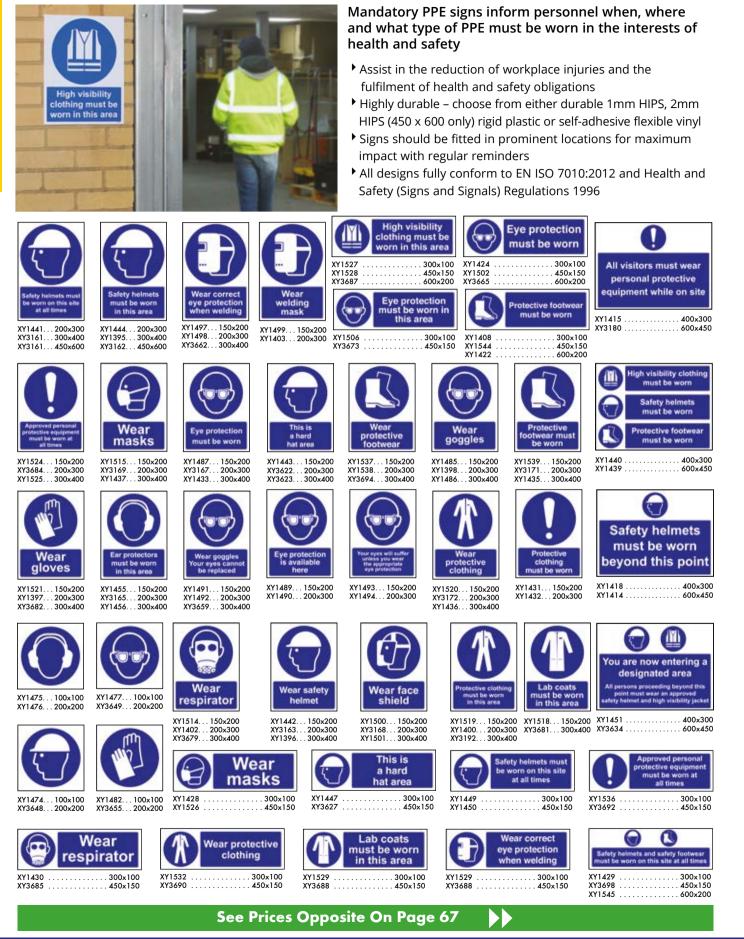

200 x 600 £18.45

300 x 100 £3.90

450 x 150 £7.95

600 x 75 £6.70

**Glow In The Dark Self Adhesive Vinyl** 

**Price Per Ouantity** 

5-9

£1.30