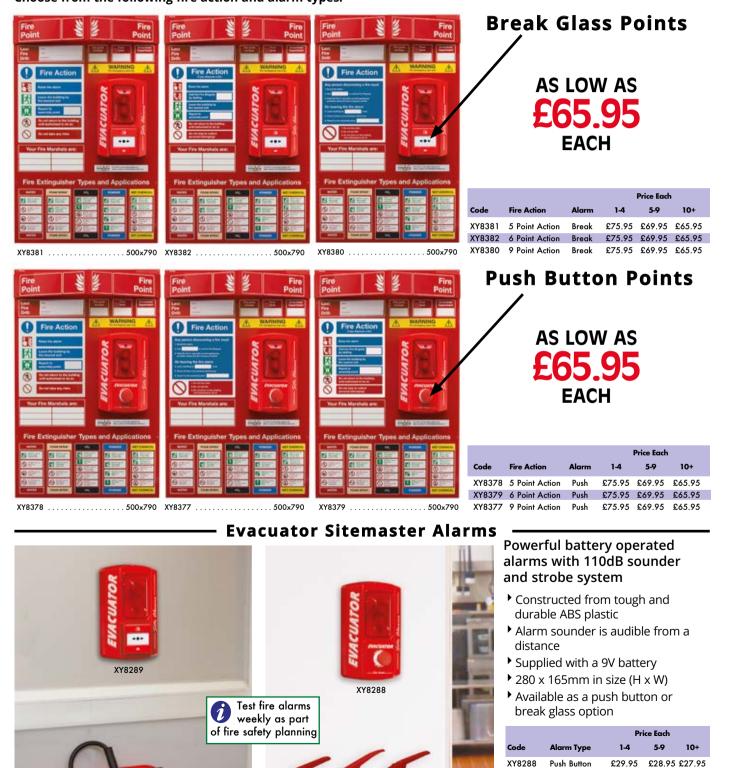

### **Contents Guide**

| Fire Safety Signs At Special Prices                                  | 6-7<br>8-9     |
|----------------------------------------------------------------------|----------------|
| 5 Pack Fire & Emergency Signs<br>5 Pack Glow in the Dark Signs       | 0-9<br>10-11   |
| British Standard Fire Exit Signs                                     | 12-13          |
| British Standard Exit Signs Illuminated Emergency Exit Signs         | 14-15<br>16-17 |
| Fire Safety - Safe Condition                                         | 10-17          |
| Fire Assembly Point Signs                                            | 19             |
| Fire Action Notices<br>Fire Door & Mandatory Signs                   | 20-22<br>23-25 |
| Fire Equipment Signs                                                 | 26-27          |
| Fire Blankets & Points                                               | 28             |
| Fire Extinguishers & Stations<br>Fire Alarms & Alarm Points          | 29<br>30       |
| Fire Log Book Points & Equipment                                     | 31             |
| Fire Extinguisher Signs                                              | 32-33          |
| NHS & Carehome Fire Safety Signs<br>Hanging Fire & Emergency Signs   |                |
| Δ4 Fire & Safety Signs                                               | 36-37          |
| Polycarbonate Fire & Emergency Sig                                   | ns 38          |
| Polycarbonate Warning Signs Glow In The Dark Safety Signs            | 39<br>40       |
| 2mm Rigid Plastic Safety Signs                                       | 41             |
| 5 Pack Warning Signs                                                 | 42-43          |
| Electrical Hazard Signs Slips, Trips & Falls Signs                   |                |
| Warning Safety Signs & Equipment                                     | 46-53          |
| 5 Pack Prohibition Signs                                             | 54-55          |
| Smoking Control Signs & Equipment<br>General Prohibition Signs       | 56-57<br>58-61 |
| Polycarbonate Prohibition Signs                                      | 62-63          |
| 5 Pack Mandatory Signs                                               | 64-65          |
| Mandatory PPE Signs General Mandatory Signs                          | 66-67<br>68-69 |
| Polycarbonate Mandatory Signs                                        | 70-71          |
| Safety First & Mirror Signs                                          | 72-73          |
| 5 Pack Workplace Signs<br>Multi-Message Signs                        | 74<br>75-77    |
| Site Safety Boards<br>Building & Construction Signs                  | 78-79          |
|                                                                      | 80-83          |
| 5 Pack Construction Signs<br>English / Polish Signs                  |                |
| Roll Top Signs & Safety Banners                                      | 86-87          |
| Vehicle Safety Signs                                                 | 88-89<br>90-91 |
| Stanchion Signs Parking Signs                                        | 90-91          |
| Reflective Traffic Signs                                             | 96-99          |
| CCTV, Security & Access Signs<br>GDPR Compliance Products            | 100-104<br>105 |
| GDPR Visitor Book & ID                                               | 106-107        |
| Visitor & Toilet Signs                                               | 108-109        |
| Directional a Disablea orgins                                        | 110 111        |
| Warehouse & Machinery Signs<br>Fork Lift Safety Signs                | 115            |
| School & Agricultural Signs<br>Hygiene Signs & Sanitiser Station     | 116            |
| Hygiene Signs & Sanitiser Station<br>Safety Labels & Window Stickers | 117<br>118-110 |
| Sliding Door & Insert Signs                                          | 120            |
| Write-On Signs<br>GDPR Accident Books & Fire Log Bo                  | 121            |
| GDPR Accident Books & Fire Log Bo<br>HSE Law Posters & Accessories   | oks 122<br>123 |
| Safety Posters & Wallcharts                                          | 124-130        |
| First Aid Signs & 5 Packs                                            |                |
| First Aid Stations                                                   | 133-135        |
| Personal Protective Equipment                                        | 142-147        |
| High Visibility Clothing                                             | 148-149        |
| Warehouse & Visitor Safety Stations<br>HSE Law Poster Stations       | 150<br>151     |
| Floor Safety & Matting                                               | 152-155        |
| Lockers & PPE Storage                                                | 156-157        |
| Smoking Shelters & Cigarette Bins                                    | 158-159        |