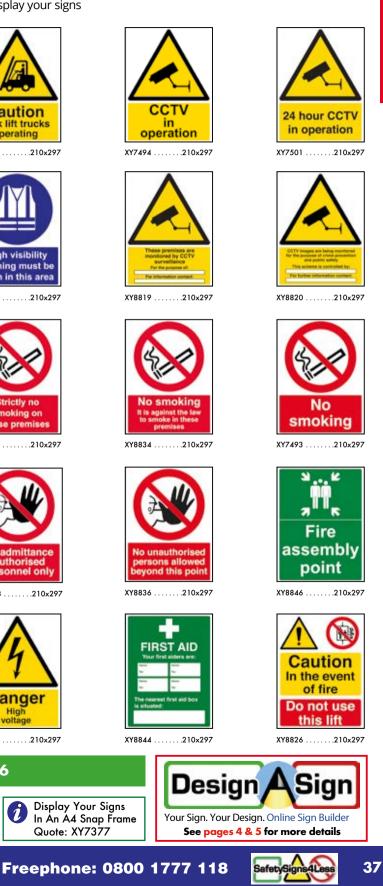

but in an easily recognisable A4 format

- Manufactured to a high quality standard and long lasting to stand the test of time
- Available in 1mm Rigid Plastic and Self Adhesive Vinyl
- ▶ Fully compliant to EN ISO 7010:2012
- A4 snap frames also available separately to professionally display your signs







Wear ear protectors

Wear

protective

footwear

Warning

Anti-climb

paint

Danger

Fragile



Eye protection

must be worn



operating











Danger

Electric

shock risk

View more safety signs online at www.SafetySigns4Less.co.uk



tyGigns4Less 36

XY7425 ...



A4 Snap Frame

XY7377

5-9 10-19

£6.90

20+

2-4

£6.70

2-4

Price Each

5-9

£6.35

£6.00 £5.85 £5.65 £5.50 £5.15

10-19

£6.05

1

5-9 10-19 20+

20+

£5.95

www.SafetySigns4Less.co.uk



## **A4 Safety Signs**



### **Polycarbonate Fire & Emergency Signs**

Upgrade to 2mm "Super Tough" long lasting Polycarbonate Safety Signs, virtually indestructible and resistant to accidental knocks and deliberate vandalism

Ideal for outdoor use – anti-corrosive, weather and UV resistant

- Longer life span than traditional aluminium signs
- Suitable for indoor use for a professional finish
- View the full range at SafetySigns4Less.co.uk





|           |        |        | Polycarbon   | ate    |       |           |        | F      | Polycarbonat | e      |        |
|-----------|--------|--------|--------------|--------|-------|-----------|--------|--------|--------------|--------|--------|
|           |        | F      | rice Per Qua | antity |       |           |        | Pri    | ce Per Quan  | tity   |