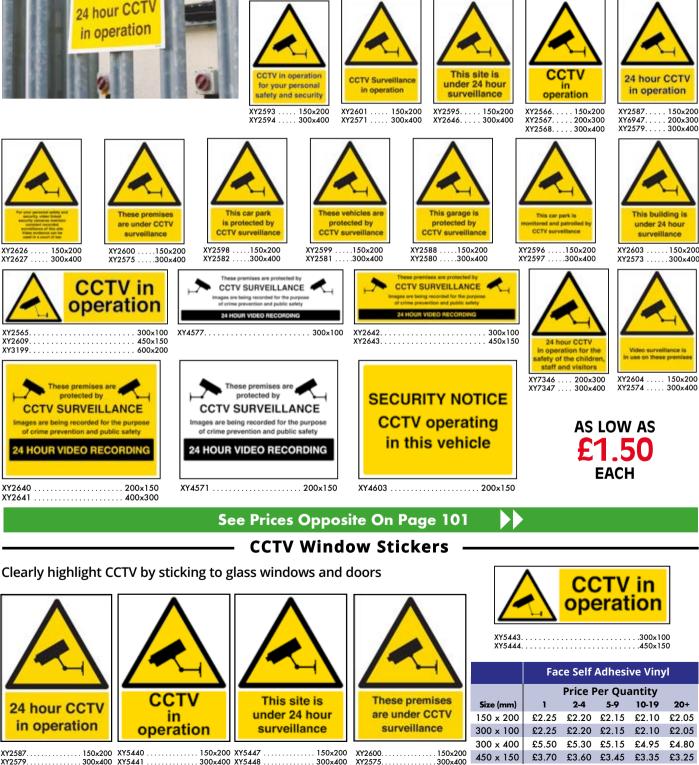

with no scrap value Rigid Plastic - 2mm rigid, thick and robust, ideal for external use

20+



EACH

www.SafetySigns4Less.co.uk Email: Sales@SafetySigns4Less.co.uk

600 x 200

1000 x 200

£30.95

£57.55

£39.95

£63.95

use with no scrap value

5-9





## **CCTV & Security Signs**



The Information Commissioner's Office (ICO) have introduced General Data Protection Regulations (GDPR) which advises that to remain compliant you MUST display appropriate CCTV signage if you have CCTV

- You must let people know when they are in an area where a surveillance system is in operation with clear and visible signage
- The most effective way of doing this is by using prominently placed signs at the entrance to the surveillance system's zone and reinforcing this with further signs inside the area





| •