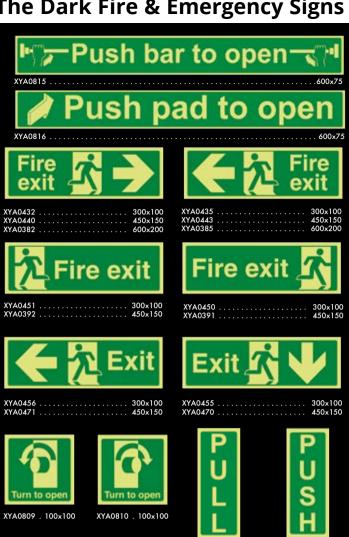

# in 1mm thickness. Note: Signs of 400x600mm

A rigid plastic material of 1.2mm thickness which is rated Class B for photoluminescent performance. Suitable for use as emergency signage in locations such as office buildings.

### 1.2 mm Rigid GITD Landscape

Blank