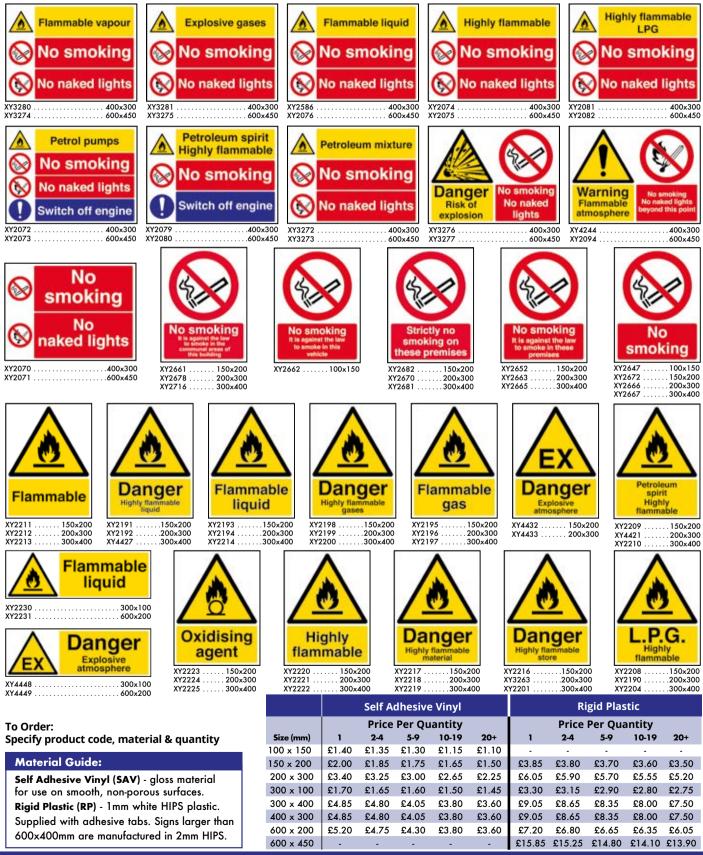

#### To Order: Specify product code, material & quantity

 $\bigcirc$ 

0

#### **Material Guide:**

Self Adhesive Vinyl (SAV) - gloss material for use on smooth, non-porous surfaces. Rigid Plastic (RP) - 1mm white HIPS plastic. Supplied with adhesive tabs. Signs larger than 600x400mm are manufactured in 2mm HIPS.

|           | Self Adhesive Vinyl |       |       |       |       |        |                    | gid Plas | tic   |       |  |  |
|-----------|---------------------|-------|-------|-------|-------|--------|--------------------|----------|-------|-------|--|--|
|           | Price Per Quantity  |       |       |       |       |        | Price Per Quantity |          |       |       |  |  |
| Size (mm) | 1                   | 2-4   | 5-9   | 10-19 | 20+   | 1      | 2-4                | 5-9      | 10-19 | 20+   |  |  |
| 75 x 200  | £0.85               | £0.75 | £0.70 | £0.65 | £0.60 | £1.05  | £1.00              | £0.95    | £0.90 | £0.85 |  |  |
| 80 x 80   | £0.55               | £0.50 | £0.45 | £0.40 | £0.30 | £0.70  | £0.65              | £0.60    | £0.55 | £0.50 |  |  |
| 100 x 100 | £0.55               | £0.50 | £0.45 | £0.40 | £0.30 | £0.70  | £0.65              | £0.60    | £0.55 | £0.50 |  |  |
| 100 x 280 | £1.15               | £1.05 | £0.95 | £0.90 | £0.85 | £1.70  | £1.65              | £1.60    | £1.50 | £1.45 |  |  |
| 150 x 100 | £0.85               | £0.75 | £0.70 | £0.65 | £0.60 | £1.05  | £1.00              | £0.95    | £0.90 | £0.85 |  |  |
| 150 x 150 | £1.45               | £1.35 | £1.30 | £1.25 | £1.15 | £2.65  | £2.60              | £2.55    | £2.50 | £2.45 |  |  |
| 200 x 150 | £2.00               | £1.85 | £1.75 | £1.65 | £1.50 | £3.85  | £3.80              | £3.70    | £3.60 | £3.50 |  |  |
| 200 x 200 | £1.70               | £1.65 | £1.60 | £1.50 | £1.45 | £2.85  | £2.80              | £2.75    | £2.70 | £2.65 |  |  |
| 300 x 300 | £3.65               | £3.50 | £3.40 | £3.35 | £3.30 | £6.20  | £6.10              | £6.05    | £6.00 | £5.90 |  |  |
| 400 x 400 | £4.95               | £4.90 | £4.15 | £3.90 | £3.70 | £10.35 | £10.15             | £10.05   | £9.90 | £9.80 |  |  |