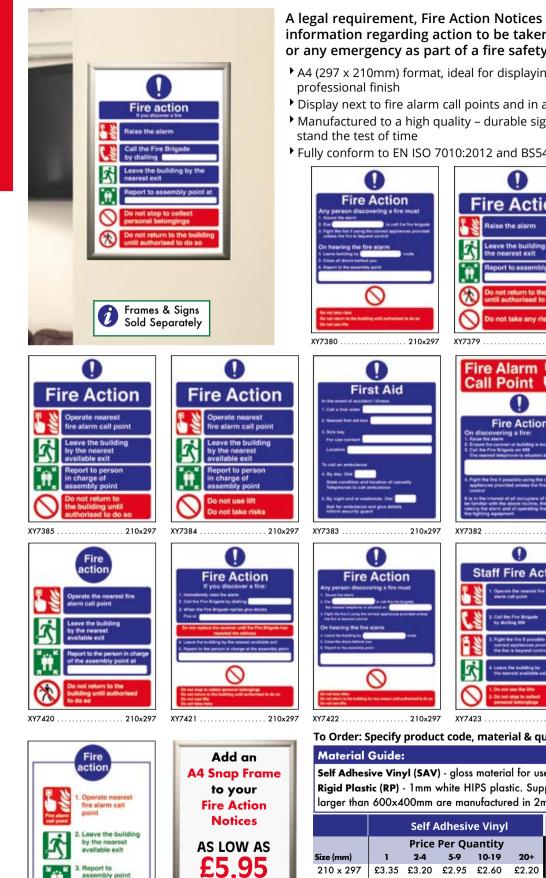

### **BEST SELLING Quick Reference Guide** Health & Safetv Law Poster Page 123

18 87

**Fire Action Notices** 

Fire action

Raise the slarm

all the Fire Bri y dialling

**Fire Extinguisher** 

CO<sub>2</sub>