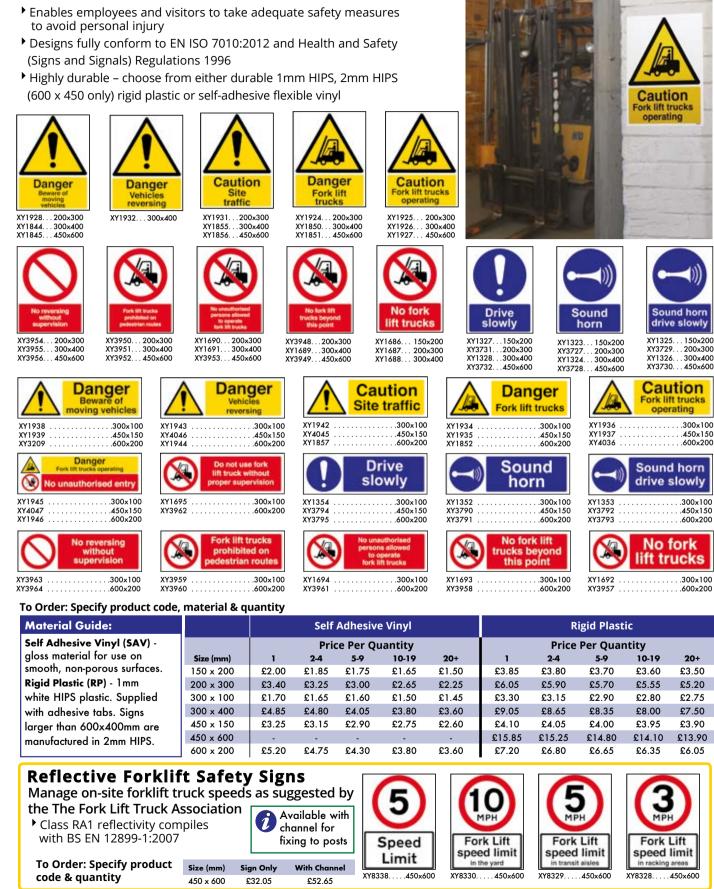

#### To Order: Specify product code, material & quantity

 $\bigcirc$ 

0

#### **Material Guide:**

Self Adhesive Vinyl (SAV) - gloss material for use on smooth, non-porous surfaces. Rigid Plastic (RP) - 1mm white HIPS plastic. Supplied with adhesive tabs. Signs larger than 600x400mm are manufactured in 2mm HIPS.

|           | Self Adhesive Vinyl |       |       |       |       |        |                    | gid Plas | tic   |       |  |  |
|-----------|---------------------|-------|-------|-------|-------|--------|--------------------|----------|-------|-------|--|--|
|           | Price Per Quantity  |       |       |       |       |        | Price Per Quantity |          |       |       |  |  |
| Size (mm) | 1                   | 2-4   | 5-9   | 10-19 | 20+   | 1      | 2-4                | 5-9      | 10-19 | 20+   |  |  |
| 75 x 200  | £0.85               | £0.75 | £0.70 | £0.65 | £0.60 | £1.05  | £1.00              | £0.95    | £0.90 | £0.85 |  |  |
| 80 x 80   | £0.55               | £0.50 | £0.45 | £0.40 | £0.30 | £0.70  | £0.65              | £0.60    | £0.55 | £0.50 |  |  |
| 100 x 100 | £0.55               | £0.50 | £0.45 | £0.40 | £0.30 | £0.70  | £0.65              | £0.60    | £0.55 | £0.50 |  |  |
| 100 x 280 | £1.15               | £1.05 | £0.95 | £0.90 | £0.85 | £1.70  | £1.65              | £1.60    | £1.50 | £1.45 |  |  |
| 150 x 100 | £0.85               | £0.75 | £0.70 | £0.65 | £0.60 | £1.05  | £1.00              | £0.95    | £0.90 | £0.85 |  |  |
| 150 x 150 | £1.45               | £1.35 | £1.30 | £1.25 | £1.15 | £2.65  | £2.60              | £2.55    | £2.50 | £2.45 |  |  |
| 200 x 150 | £2.00               | £1.85 | £1.75 | £1.65 | £1.50 | £3.85  | £3.80              | £3.70    | £3.60 | £3.50 |  |  |
| 200 x 200 | £1.70               | £1.65 | £1.60 | £1.50 | £1.45 | £2.85  | £2.80              | £2.75    | £2.70 | £2.65 |  |  |
| 300 x 300 | £3.65               | £3.50 | £3.40 | £3.35 | £3.30 | £6.20  | £6.10              | £6.05    | £6.00 | £5.90 |  |  |
| 400 x 400 | £4.95               | £4.90 | £4.15 | £3.90 | £3.70 | £10.35 | £10.15             | £10.05   | £9.90 | £9.80 |  |  |