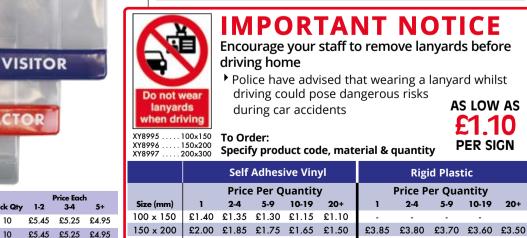

#### To Order: Specify product code, material & quantity

 $\bigcirc$ 

0

#### **Material Guide:**

Self Adhesive Vinyl (SAV) - gloss material for use on smooth, non-porous surfaces. Rigid Plastic (RP) - 1mm white HIPS plastic. Supplied with adhesive tabs. Signs larger than 600x400mm are manufactured in 2mm HIPS.

|           | Self Adhesive Vinyl |       |       |       |       |        |                    | gid Plas | tic   |       |  |  |
|-----------|---------------------|-------|-------|-------|-------|--------|--------------------|----------|-------|-------|--|--|
|           | Price Per Quantity  |       |       |       |       |        | Price Per Quantity |          |       |       |  |  |
| Size (mm) | 1                   | 2-4   | 5-9   | 10-19 | 20+   | 1      | 2-4                | 5-9      | 10-19 | 20+   |  |  |
| 75 x 200  | £0.85               | £0.75 | £0.70 | £0.65 | £0.60 | £1.05  | £1.00              | £0.95    | £0.90 | £0.85 |  |  |
| 80 x 80   | £0.55               | £0.50 | £0.45 | £0.40 | £0.30 | £0.70  | £0.65              | £0.60    | £0.55 | £0.50 |  |  |
| 100 x 100 | £0.55               | £0.50 | £0.45 | £0.40 | £0.30 | £0.70  | £0.65              | £0.60    | £0.55 | £0.50 |  |  |
| 100 x 280 | £1.15               | £1.05 | £0.95 | £0.90 | £0.85 | £1.70  | £1.65              | £1.60    | £1.50 | £1.45 |  |  |
| 150 x 100 | £0.85               | £0.75 | £0.70 | £0.65 | £0.60 | £1.05  | £1.00              | £0.95    | £0.90 | £0.85 |  |  |
| 150 x 150 | £1.45               | £1.35 | £1.30 | £1.25 | £1.15 | £2.65  | £2.60              | £2.55    | £2.50 | £2.45 |  |  |
| 200 x 150 | £2.00               | £1.85 | £1.75 | £1.65 | £1.50 | £3.85  | £3.80              | £3.70    | £3.60 | £3.50 |  |  |
| 200 x 200 | £1.70               | £1.65 | £1.60 | £1.50 | £1.45 | £2.85  | £2.80              | £2.75    | £2.70 | £2.65 |  |  |
| 300 x 300 | £3.65               | £3.50 | £3.40 | £3.35 | £3.30 | £6.20  | £6.10              | £6.05    | £6.00 | £5.90 |  |  |
| 400 x 400 | £4.95               | £4.90 | £4.15 | £3.90 | £3.70 | £10.35 | £10.15             | £10.05   | £9.90 | £9.80 |  |  |