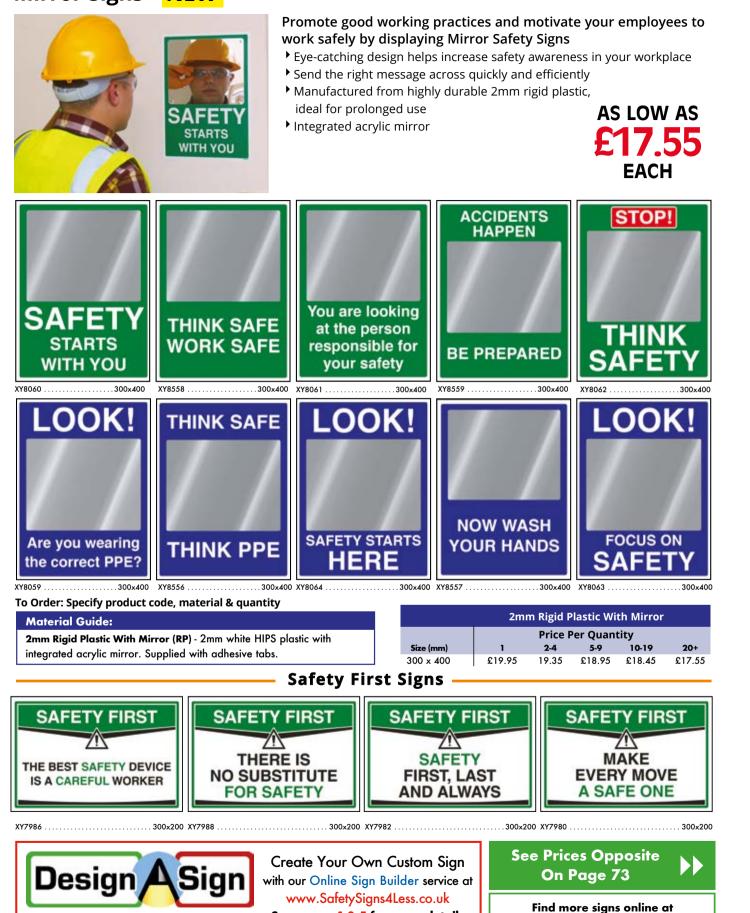

| £8.65              | £8.45       | £8.20        | £8.00  | £7.75  |  |
| Drilled holes                                                                                               | £0.95                       | Ties XY7374   |                 | View mo            | re safety   | signs onl    | ine at |        |  |
| £0.95                                                                                                       |                             |               |                 | _                  |             |              | _      |        |  |





£2.05 SafetySigns4Less

www.SafetySigns4Less.co.uk Email: Sales@SafetySigns4Less.co.uk

www.SafetySigns4Less.co.uk



### **Polycarbonate Mandatory Signs**













www.SafetySigns4Less.co.uk



#### **Mirror Signs NEW**



Safety First Signs are a simple and cost-effective way of improving safety and reduce the likelihood of accidents

- Professional, eye catching design delivers a simple message to help prevent accidents
- Demonstrate your company's commitment to safety
- Focus on positive behaviours and motivate employees
- Choose from high quality self adhesive vinyl or 1mm rigid plastic materials



|           | Self Adhesive Vinyl |       |          |         |       |                    | R     | igid Plas | stic  | 20+  |  |  |  |
|-----------|---------------------|-------|----------|---------|-------|--------------------|-------|-----------|-------|------|--|--|--|
|           |                     | Price | e Per Qu | uantity |       | Price Per Quantity |       |           |       |      |  |  |