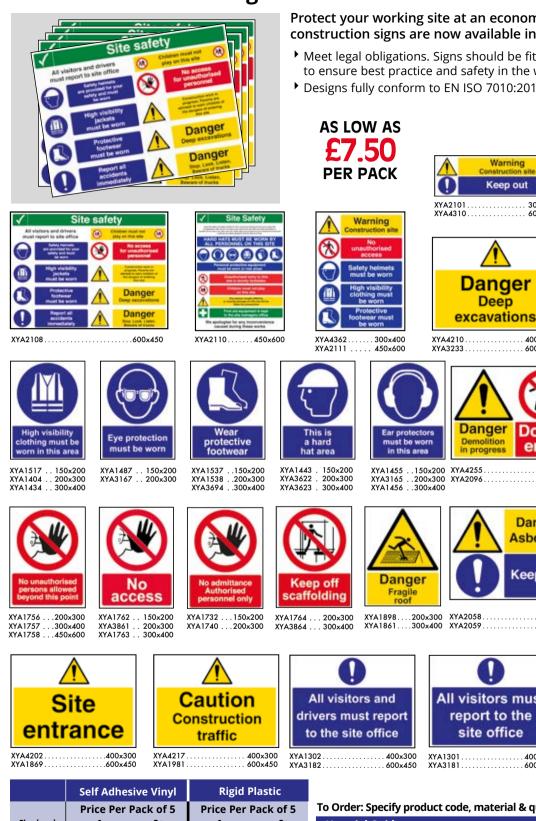

# **Custom Signs**

Your Sian. Your Desian. Online Sian Builder Use the SafetySigns4Less 'Design A Sign' online sign builder to create your next

custom sign. It's quick, simple and easy to use, the sign you see on screen is the sign you get!

- ISO 7010:2012 compliant symbols where applicable
- Over 200 templates to choose from
- Multiple materials available

# Customise most safety signs in seconds

Or build from scratch in 6 easy steps:

### **STEP 1.** Choose Template

**STEP 2. Select Material** 

Prohibition

DESIGN YOUR SIGN TODAY!

**Need A Bespoke Sign?** 

Create Your Own From £3.15

Safety starts here

2mm

Rigid Plasti

#### Self Adhesive Vinyl A flexible gloss-finished material that is suitable for use on smooth, clean non-porous surfaces. Available in sizes smaller than 400x600mm.

Warning

#### **2mm Rigid Plastic**

A white High Impact Polystyrene (HIPS) plastic in thicker 2mm material. Stronger material for more durable applications. Perfect for outdoor use. Can be drilled for fixing or stuck to a flat surface.

### STEP 3. Choose Orientation & Size

### **STEP 4.** Pick A Symbol

Pick a symbol most relevant to your sign

### STEP 5. Add Custom Text

Enter your wording, adjust the text size and positioning. We've added a spell checker to aid creation

### STEP 6. Place Your Order

Once you have reviewed your sign for any errors, add to basket. Place your order with us and the SafetySigns4Less team will keep you up to date on the status of your order

# **Need Something Different?**

**SafetySigns4Less** also offer a comprehensive offline custom sign service with our **in-house design team** perfect if you require artwork from scratch or have any specific requirements.