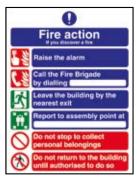

### **BEST SELLING Quick Reference Guide** Health & Safetv Law Poster Page 123

18 87

**Fire Action Notices** 

Fire action

Raise the slarm

all the Fire Bri y dialling

**Fire Extinguisher** 

CO<sub>2</sub>