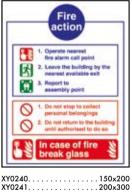

### **Contents Guide**

| Fire Safety Signs At Special Prices                                  | 6-7<br>8-9     |
|----------------------------------------------------------------------|----------------|
| 5 Pack Fire & Emergency Signs<br>5 Pack Glow in the Dark Signs       | 0-9<br>10-11   |
| British Standard Fire Exit Signs                                     | 12-13          |
| British Standard Exit Signs Illuminated Emergency Exit Signs         | 14-15<br>16-17 |
| Fire Safety - Safe Condition                                         | 10-17          |
| Fire Assembly Point Signs                                            | 19             |
| Fire Action Notices<br>Fire Door & Mandatory Signs                   | 20-22<br>23-25 |
| Fire Equipment Signs                                                 | 26-27          |
| Fire Blankets & Points                                               | 28             |
| Fire Extinguishers & Stations<br>Fire Alarms & Alarm Points          | 29<br>30       |
| Fire Log Book Points & Equipment                                     | 31             |
| Fire Extinguisher Signs                                              | 32-33          |
| NHS & Carehome Fire Safety Signs<br>Hanging Fire & Emergency Signs   |                |
| Δ4 Fire & Safety Signs                                               | 36-37          |
| Polycarbonate Fire & Emergency Sig                                   | ns 38          |
| Polycarbonate Warning Signs Glow In The Dark Safety Signs            | 39<br>40       |
| 2mm Rigid Plastic Safety Signs                                       | 41             |
| 5 Pack Warning Signs                                                 | 42-43          |
| Electrical Hazard Signs Slips, Trips & Falls Signs                   |                |
| Warning Safety Signs & Equipment                                     | 46-53          |
| 5 Pack Prohibition Signs                                             | 54-55          |
| Smoking Control Signs & Equipment<br>General Prohibition Signs       | 56-57<br>58-61 |
| Polycarbonate Prohibition Signs                                      | 62-63          |
| 5 Pack Mandatory Signs                                               | 64-65          |
| Mandatory PPE Signs General Mandatory Signs                          | 66-67<br>68-69 |
| Polycarbonate Mandatory Signs                                        | 70-71          |
| Safety First & Mirror Signs                                          | 72-73          |
| 5 Pack Workplace Signs<br>Multi-Message Signs                        | 74<br>75-77    |
| Site Safety Boards<br>Building & Construction Signs                  | 78-79          |
|                                                                      | 80-83          |
| 5 Pack Construction Signs<br>English / Polish Signs                  |                |
| Roll Top Signs & Safety Banners                                      | 86-87          |
| Vehicle Safety Signs                                                 | 88-89<br>90-91 |
| Stanchion Signs Parking Signs                                        | 90-91          |
| Reflective Traffic Signs                                             | 96-99          |
| CCTV, Security & Access Signs<br>GDPR Compliance Products            | 100-104<br>105 |
| GDPR Visitor Book & ID                                               | 106-107        |
| Visitor & Toilet Signs                                               | 108-109        |
| Directional a Disablea orgins                                        | 110 111        |
| Warehouse & Machinery Signs<br>Fork Lift Safety Signs                | 115            |
| School & Agricultural Signs<br>Hygiene Signs & Sanitiser Station     | 116            |
| Hygiene Signs & Sanitiser Station<br>Safety Labels & Window Stickers | 117<br>118-110 |
| Sliding Door & Insert Signs                                          | 120            |
| Write-On Signs<br>GDPR Accident Books & Fire Log Bo                  | 121            |
| GDPR Accident Books & Fire Log Bo<br>HSE Law Posters & Accessories   | oks 122<br>123 |
| Safety Posters & Wallcharts                                          | 124-130        |
| First Aid Signs & 5 Packs                                            |                |
| First Aid Stations                                                   | 133-135        |
| Personal Protective Equipment                                        | 142-147        |
| High Visibility Clothing                                             | 148-149        |
| Warehouse & Visitor Safety Stations<br>HSE Law Poster Stations       | 150<br>151     |
| Floor Safety & Matting                                               | 152-155        |
| Lockers & PPE Storage                                                | 156-157        |
| Smoking Shelters & Cigarette Bins                                    | 158-159        |