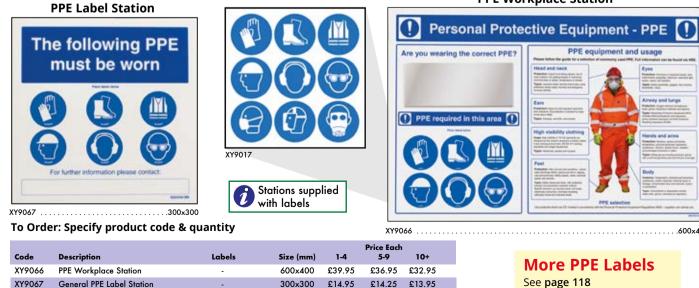

d medical emergencies. Also features notification of CCTV in operation as recommended by GDPR
- Manufactured on 2mm rigid plastic measuring 500 x 790mm. Fixing kit supplied as standard



Encourage and promote safe working practices where multiple types of PPE is required, especially on construction sites and in warehouses. Ideal for highlighting PPE requirements for employees and visitors alike

- PPE Workplace Station features comprehensive guidance on PPE requirements and correct equipment usage supported by full colour graphics and an integrated acrylic mirror
- Each station is fully customisable with a supplied sheet of nine 55mm PPE labels to match specific PPE requirements
- Manufactured on 2mm rigid plastic, fixing kit supplied as standard

9 per sheet

**PPE Workplace Station** 



55mm dia. £6.05

#### Help fulfil your workplace safety obligations through a single comprehensive station, complete with a HSE Law Poster, accident book and fully stocked first aid kit as required by law

- Each station is fitted with an integrated A3 HSE Law Poster, GDPR Compliant Accident Book and fully stocked BS8599-1 First Aid Kit or HSE First Aid Kit
- Write on panels for; Trained First Aiders, Fire Marshals, Health & Safety Representatives, reporting of accidents and nearest fire assembly points
- Complete with a secure accident book holder and warning message for missing kit
- First Aid Kit Station contains comprehensive guidance on first aid,
- helping to meet workplace requirements from first aid needs assessment
- Reorder codes on each station to help ensure station is always