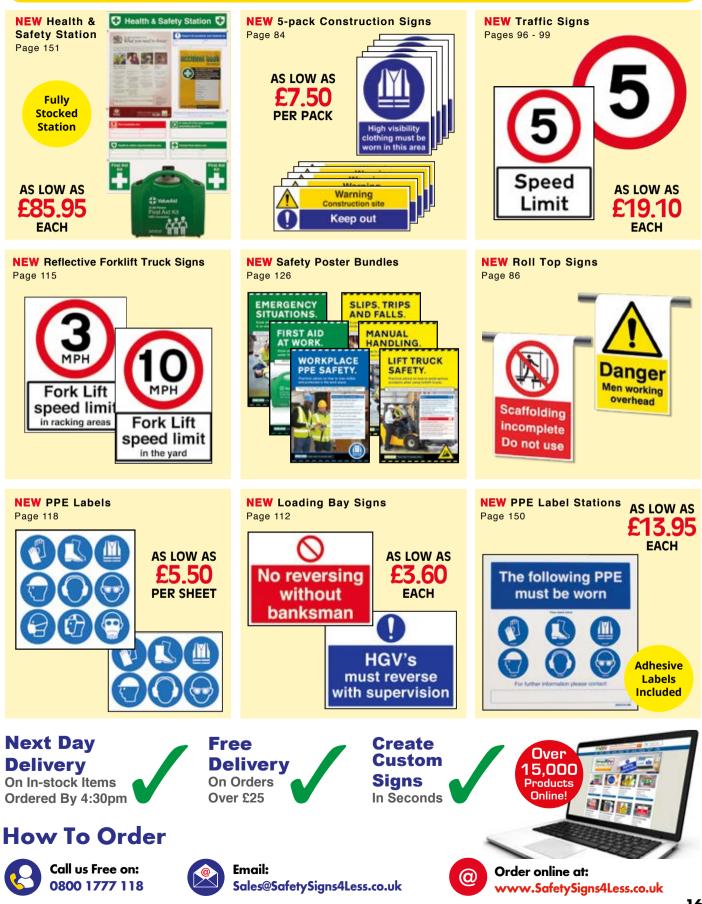

### **BEST SELLING Quick Reference Guide** Health & Safetv Law Poster Page 123

18 87

**Fire Action Notices** 

Fire action

Raise the slarm

all the Fire Bri y dialling

**Fire Extinguisher** 

CO<sub>2</sub>

Fiammable Induid free

4 Safe for use on Electrical

00 NOT use o Wood, paper

Signs Pages 32 & 33

Pages 20 - 22

the state

**Fire Exit Signs** 

Pages 12 & 13

CCTV Signs Pages 100 & 101

**No Smoking Signs** Pages 56 & 57

Parking Signs Pages 92 - 95

0 0 DO NOT hold hom when operating **Forklift Signs** 

Page 115

ccident bo What you need to know **Mandatory PPE Signs** 

Books - Page 122

**GDPR** Compliant Accident

worn in this area

**Reflective Traffic Signs** Pages 96 - 99

**Site Safety Boards** Pages 78 & 79

| 1              | Sit                                                                                                                                                                                                                                                                                                                                                                                                                                                                                                                                                                                                                                                                                                                                                                                                                                                                                                                                                                                                                                                                                                                                                                                                                                                                                                                                                                                                                                                                                                                                                                                                                                                                                                                                                                                                                                                                                                                                                                                                                                                                                                                            | e safe  | ty |
|----------------|--------------------------------------------------------------------------------------------------------------------------------------------------------------------------------------------------------------------------------------------------------------------------------------------------------------------------------------------------------------------------------------------------------------------------------------------------------------------------------------------------------------------------------------------------------------------------------------------------------------------------------------------------------------------------------------------------------------------------------------------------------------------------------------------------------------------------------------------------------------------------------------------------------------------------------------------------------------------------------------------------------------------------------------------------------------------------------------------------------------------------------------------------------------------------------------------------------------------------------------------------------------------------------------------------------------------------------------------------------------------------------------------------------------------------------------------------------------------------------------------------------------------------------------------------------------------------------------------------------------------------------------------------------------------------------------------------------------------------------------------------------------------------------------------------------------------------------------------------------------------------------------------------------------------------------------------------------------------------------------------------------------------------------------------------------------------------------------------------------------------------------|---------|----|
| AD et annual o | ations and drivers.<br>sport to site office                                                                                                                                                                                                                                                                                                                                                                                                                                                                                                                                                                                                                                                                                                                                                                                                                                                                                                                                                                                                                                                                                                                                                                                                                                                                                                                                                                                                                                                                                                                                                                                                                                                                                                                                                                                                                                                                                                                                                                                                                                                                                    | ۲       |    |
| $\Theta$       | And a state of the | $\odot$ | -  |
|                | High weeksing<br>jackets<br>musi be wore                                                                                                                                                                                                                                                                                                                                                                                                                                                                                                                                                                                                                                                                                                                                                                                                                                                                                                                                                                                                                                                                                                                                                                                                                                                                                                                                                                                                                                                                                                                                                                                                                                                                                                                                                                                                                                                                                                                                                                                                                                                                                       |         | 1  |
| 0              | Protection<br>Rootware<br>most be wort                                                                                                                                                                                                                                                                                                                                                                                                                                                                                                                                                                                                                                                                                                                                                                                                                                                                                                                                                                                                                                                                                                                                                                                                                                                                                                                                                                                                                                                                                                                                                                                                                                                                                                                                                                                                                                                                                                                                                                                                                                                                                         |         | Da |
| 0              | Report all<br>accidents<br>increalizing                                                                                                                                                                                                                                                                                                                                                                                                                                                                                                                                                                                                                                                                                                                                                                                                                                                                                                                                                                                                                                                                                                                                                                                                                                                                                                                                                                                                                                                                                                                                                                                                                                                                                                                                                                                                                                                                                                                                                                                                                                                                                        |         | Da |