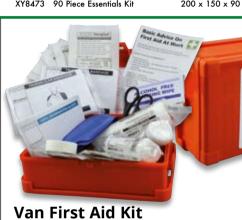

Gloves (Pair), 2 x Eye Dressings

### **PCV Minibus First Aid Kits**

Statutory first aid kit satisfies the requirements

of the 1986 Road Traffic Act for passenger carrying vehicles (PCVs)

- Contains essential items for minor incidents Standard plastic casing offers good protection for
- first aid provisions
- Deluxe case is manufactured from shatter resistant ABS plastic

|        |              |                 | Price Each |        |        |        |
|--------|--------------|-----------------|------------|--------|--------|--------|
| Code   | Description  | Size (mm)       | 1-3        | 4-7    | 8-9    | 10+    |
| XY8475 | Plastic Case | 225 x 268 x 80  | £13.90     | £13.60 | £12.90 | £12.50 |
| XY8476 | Deluxe Case  | 200 x 280 x 115 | £25.65     | £25.15 | £23.85 | £23.10 |



Ideal for smaller road haulage vehicles • Integrated bracket allows easy mounting within vehicles

- High visibility durable plastic casing ensures supplies can be easily located in an emergency

AS LOW AS

£12.15

PER KIT

AS LOW AS

£8.10

PER KIT

|        |                   | Price Each     |        |        |        |        |  |
|--------|-------------------|----------------|--------|--------|--------|--------|--|
| Code   | Description       | Size (mm)      | 1-5    | 6-7    | 8-9    | 10+    |  |
| XY8474 | Van First Aid Kit | 120 x 170 x 65 | £15.20 | £14.20 | £13.20 | £12.15 |  |



### **Car First Aid Kit**

An essential first aid kit for all travelling employees and commuters

- Light and compact design is ideal for storing in the boot of your vehicle
- Complies with HSE gu