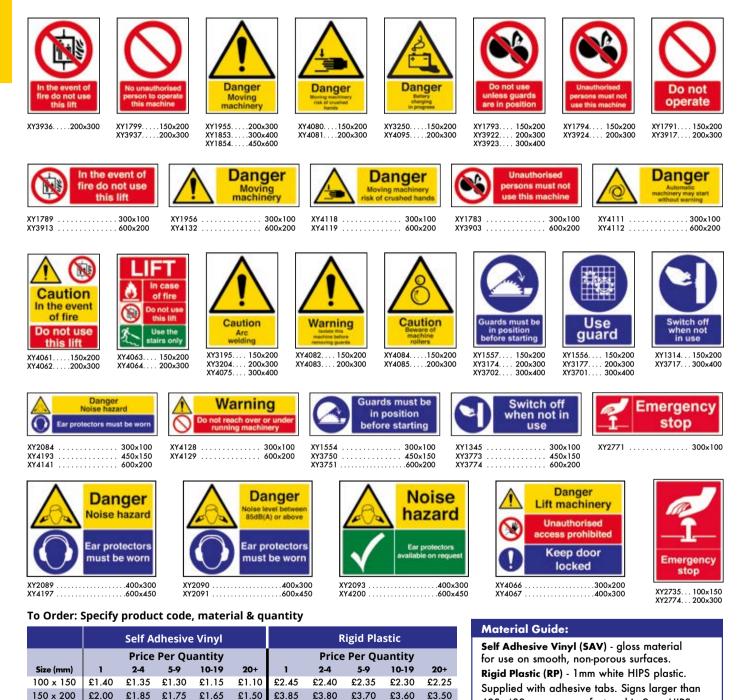

#### To Order: Specify product code, material & quantity

 $\bigcirc$ 

0

#### **Material Guide:**

Self Adhesive Vinyl (SAV) - gloss material for use on smooth, non-porous surfaces. Rigid Plastic (RP) - 1mm white HIPS plastic. Supplied with adhesive tabs. Signs larger than 600x400mm are manufactured in 2mm HIPS.

|           | Self Adhesive Vinyl |       |       |       |       |        |                    | gid Plas | tic   |       |  |  |
|-----------|---------------------|-------|-------|-------|-------|--------|--------------------|----------|-------|-------|--|--|
|           | Price Per Quantity  |       |       |       |       |        | Price Per Quantity |          |       |       |  |  |
| Size (mm) | 1                   | 2-4   | 5-9   | 10-19 | 20+   | 1      | 2-4                | 5-9      | 10-19 | 20+   |  |  |
| 75 x 200  | £0.85               | £0.75 | £0.70 | £0.65 | £0.60 | £1.05  | £1.00              | £0.95    | £0.90 | £0.85 |  |  |
| 80 x 80   | £0.55               | £0.50 | £0.45 | £0.40 | £0.30 | £0.70  | £0.65              | £0.60    | £0.55 | £0.50 |  |  |
| 100 x 100 | £0.55               | £0.50 | £0.45 | £0.40 | £0.30 | £0.70  | £0.65              | £0.60    | £0.55 | £0.50 |  |  |
| 100 x 280 | £1.15               | £1.05 | £0.95 | £0.90 | £0.85 | £1.70  | £1.65              | £1.60    | £1.50 | £1.45 |  |  |
| 150 x 100 | £0.85               | £0.75 | £0.70 | £0.65 | £0.60 | £1.05  | £1.00              | £0.95    | £0.90 | £0.85 |  |  |
| 150 x 150 | £1.45               | £1.35 | £1.30 | £1.25 | £1.15 | £2.65  | £2.60              | £2.55    | £2.50 | £2.45 |  |  |
| 200 x 150 | £2.00               | £1.85 | £1.75 | £1.65 | £1.50 | £3.85  | £3.80              | £3.70    | £3.60 | £3.50 |  |  |
| 200 x 200 | £1.70               | £1.65 | £1.60 | £1.50 | £1.45 | £2.85  | £2.80              | £2.75    | £2.70 | £2.65 |  |  |
| 300 x 300 | £3.65               | £3.50 | £3.40 | £3.35 | £3.30 | £6.20  | £6.10              | £6.05    | £6.00 | £5.90 |  |  |
| 400 x 400 | £4.95               | £4.90 | £4.15 | £3.90 | £3.70 | £10.35 | £10.15             | £10.05   | £9.90 | £9.80 |  |  |