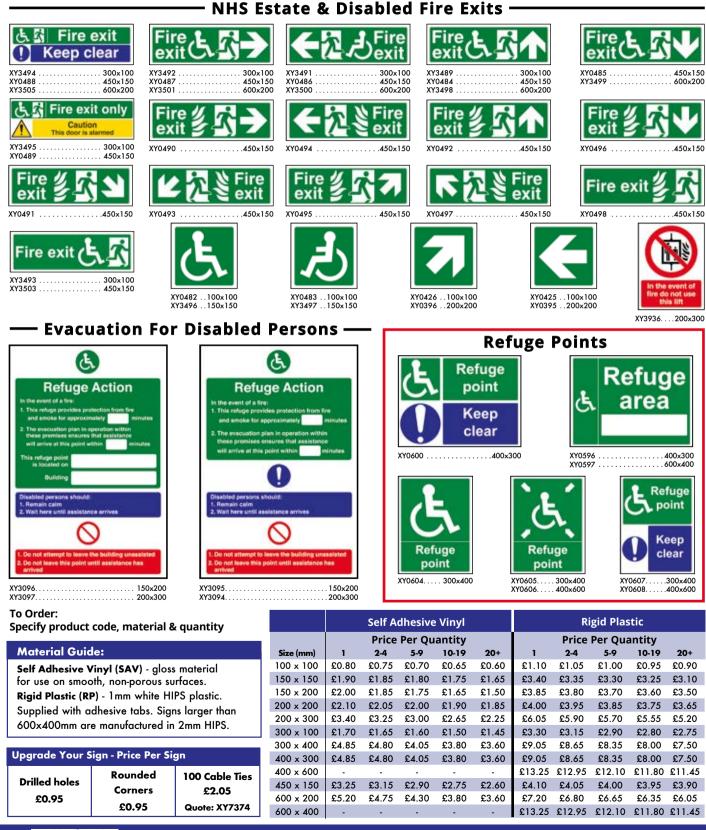

#### To Order: Specify product code, material & quantity

 $\bigcirc$ 

0

#### **Material Guide:**

Self Adhesive Vinyl (SAV) - gloss material for use on smooth, non-porous surfaces. Rigid Plastic (RP) - 1mm white HIPS plastic. Supplied with adhesive tabs. Signs larger than 600x400mm are manufactured in 2mm HIPS.

|           | Self Adhesive Vinyl |       |       |       |       |        |                    | gid Plas | tic   |       |  |  |
|-----------|---------------------|-------|-------|-------|-------|--------|--------------------|----------|-------|-------|--|--|
|           | Price Per Quantity  |       |       |       |       |        | Price Per Quantity |          |       |       |  |  |
| Size (mm) | 1                   | 2-4   | 5-9   | 10-19 | 20+   | 1      | 2-4                | 5-9      | 10-19 | 20+   |  |  |
| 75 x 200  | £0.85               | £0.75 | £0.70 | £0.65 | £0.60 | £1.05  | £1.00              | £0.95    | £0.90 | £0.85 |  |  |
| 80 x 80   | £0.55               | £0.50 | £0.45 | £0.40 | £0.30 | £0.70  | £0.65              | £0.60    | £0.55 | £0.50 |  |  |
| 100 x 100 | £0.55               | £0.50 | £0.45 | £0.40 | £0.30 | £0.70  | £0.65              | £0.60    | £0.55 | £0.50 |  |  |
| 100 x 280 | £1.15               | £1.05 | £0.95 | £0.90 | £0.85 | £1.70  | £1.65              | £1.60    | £1.50 | £1.45 |  |  |
| 150 x 100 | £0.85               | £0.75 | £0.70 | £0.65 | £0.60 | £1.05  | £1.00              | £0.95    | £0.90 | £0.85 |  |  |
| 150 x 150 | £1.45               | £1.35 | £1.30 | £1.25 | £1.15 | £2.65  | £2.60              | £2.55    | £2.50 | £2.45 |  |  |
| 200 x 150 | £2.00               | £1.85 | £1.75 | £1.65 | £1.50 | £3.85  | £3.80              | £3.70    | £3.60 | £3.50 |  |  |
| 200 x 200 | £1.70               | £1.65 | £1.60 | £1.50 | £1.45 | £2.85  | £2.80              | £2.75    | £2.70 | £2.65 |  |  |
| 300 x 300 | £3.65               | £3.50 | £3.40 | £3.35 | £3.30 | £6.20  | £6.10              | £6.05    | £6.00 | £5.90 |  |  |
| 400 x 400 | £4.95               | £4.90 | £4.15 | £3.90 | £3.70 | £10.35 | £10.15             | £10.05   | £9.90 | £9.80 |  |  |