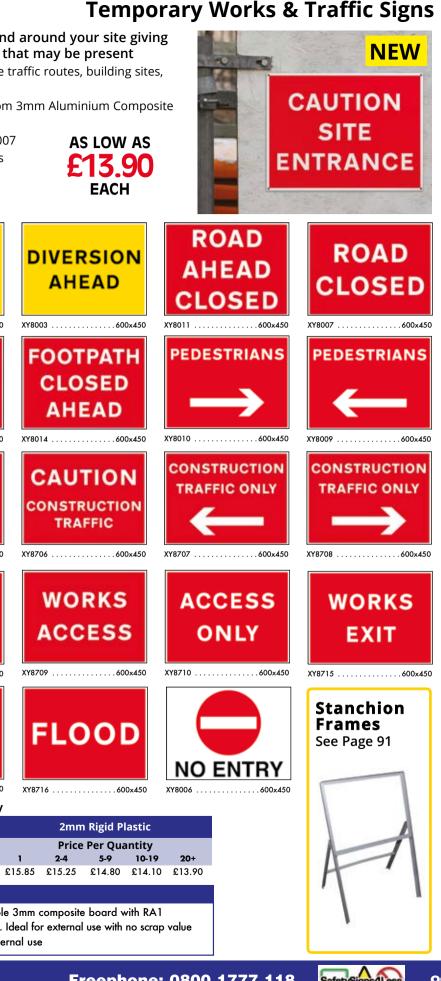

-|--|
| Available with channel for |  |

XY8811 .....600x600



XY8316 ..... 450x450

XY8317 ..... 600x600

XY8299 ..... 450x450

XY8342 ..... 450x450 XY8343 ..... 600x600

XY8808 ..... 600x600

XY8300

## **Reflective Traffic Signs**







### **Speed Awareness Signs**

EACH

DIVERSION

AHEAD

FOOTPATH

CLOSED

AHEAD

CAUTION

CONSTRUCTION

TRAFFIC

WORKS

ACCESS

FLOOD

2-4



Reflective Aluminium Composite - Long lasting and durable 3mm composite board with RA1 Reflective lamination conforming to BS EN 12899-1:2007. Ideal for external use with no scrap value Rigid Plastic - 2mm rigid, thick and robust, ideal for external use

20+



EACH

www.SafetySigns4Less.co.uk Email: Sales@SafetySigns4Less.co.uk

600 x 200

1000 x 200

£30.95

£57.55

£39.95

£63.95

use with no scrap value

5-9





## **CCTV & Security Signs**



The Information Commissioner's Office (ICO) have introduced General Data Protection Regulations (GDPR) which advises that to remain compliant you MUST display appropriate CCTV signage if you have CCTV

- You must let people know when they are in an area where a surveillance system is in operation with clear and visible signage
- The most effective way of doing this is by using prominently placed signs at the entrance to the surveillance system's zone and reinforcing this with further signs inside the area





| •