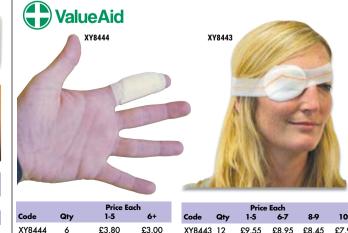

Aid** • Hypoallergenic adhesive minimises the
- risk of allergic reactions 25 sterile wrapped dressings per pack



| Code   | Size (mm) | Pack Qty | 1-5    | 6-7    | 8-9    | 10+   |  |  |
|--------|-----------|----------|--------|--------|--------|-------|--|--|
| XY6896 | 60 x 70   | 25       | £4.75  | £4.65  | £4.55  | £4.45 |  |  |
| XY6897 | 86 x 60   | 25       | £5.30  | £5.20  | £5.10  | £4.95 |  |  |
| XY6898 | 100 x 80  | 25       | £8.25  | £7.75  | £7.25  | £6.75 |  |  |
| XY6899 | 150 x 80  | 25       | £10.50 | £10.30 | £10.10 | £9.90 |  |  |
|        |           |          |        |        |        |       |  |  |

### Value Aid O Ouick and easy to apply dressings

• Supplied in packs of 12 eye dressings or 6 finger dressings Individually sterile wrapped and latex free





£3.65

£3.35

£2 95

### **Standard Fabric Plasters**

100

Stretch fabric construction provides superior

#### conforming properties

XY6917 Blue Detectable

- Latex free adhesive to reduce risk of related allergies
- Provides protection whilst still allowing wound site to breathe

£3.95

- Ideal for replenishing first aid kits and use as back up stocks
- Supplied sterile wrapped in a wide range of sizes and shapes

|        |                        |          |        | Price E | a de  |       |
|--------|------------------------|----------|--------|---------|-------|-------|
| Code   | Size (mm)              | Pack Qty | 1-5    | 6-7     | 8-9   | 10+   |
| XY6937 | Square - 38 x 38       | 100      | £4.85  | £4.65   | £4.45 | £4.20 |
| XY6936 | Jumbo - 75 x 50        | 100      |