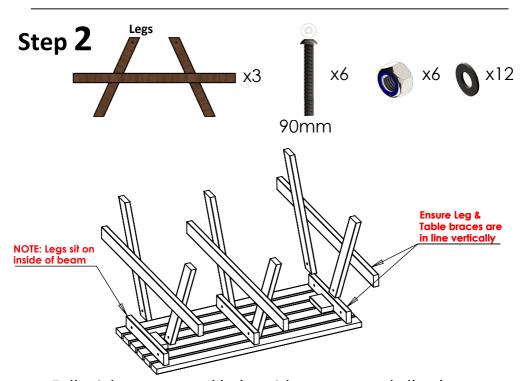

### **Parts and Fittings**

**x**1

**x**3

## Step 1

Place table top on any soft, flat surface.

Do not over-tighten bolts during assembly as small adjustments will help parts fit.

Fully tighten nuts and bolts with spanner and allen key.

| Notes: |  |  |
|--------|--|--|
|        |  |  |
|        |  |  |
|        |  |  |
|        |  |  |
|        |  |  |
|        |  |  |
|        |  |  |
|        |  |  |
|        |  |  |
|        |  |  |
|        |  |  |
|        |  |  |
|        |  |  |