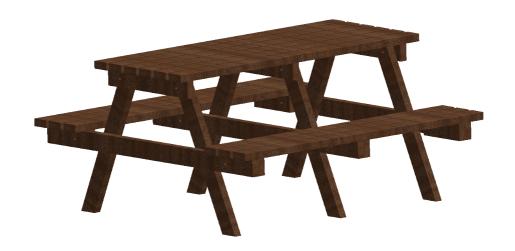

# Picnic Table



## **Assembly Guide**



APT-06-050918-RF 0808 1699 838



### **Parts and Fittings**

**x**1

**x**3

#### **Table Top**



Two People required for safe assembly

**Bench Seat** 



Legs



Fittings



**Tools supplied** 



## Step 1

Place table top on any soft, flat surface.

Do not over-tighten bolts during assembly as small adjustments will help parts fit.



Fully tighten nuts and bolts with spanner and allen key.







| Notes: |  |  |
|--------|--|--|
|        |  |  |
|        |  |  |
|        |  |  |
|        |  |  |
|        |  |  |
|        |  |  |
|        |  |  |
|        |  |  |
|        |  |  |
|        |  |  |
|        |  |  |
|        |  |  |
|        |  |  |

| Notes: |  |  |  |
|--------|--|--|--|
|        |  |  |  |
|        |  |  |  |
|        |  |  |  |
|        |