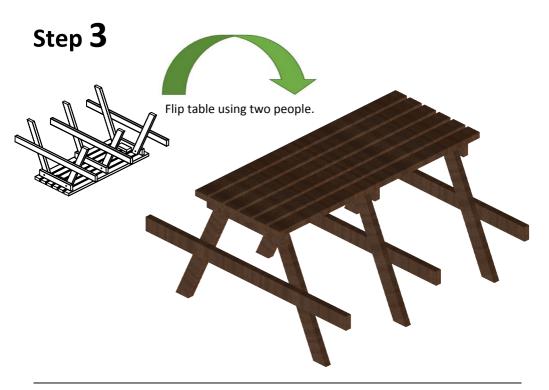

## Step 1

Place table top on any soft, flat surface.

Do not over-tighten bolts during assembly as small adjustments will help parts fit.

Fully tighten nuts and bolts with spanner and allen key.

| Notes: |  |  |
|--------|--|--|
|        |  |  |
|        |  |  |
|        |  |  |
|        |  |  |
|        |  |  |
|        |  |  |
|        |  |  |
|        |  |  |
|        |  |  |
|        |  |  |
|        |  |  |
|        |  |  |
|        |  |  |