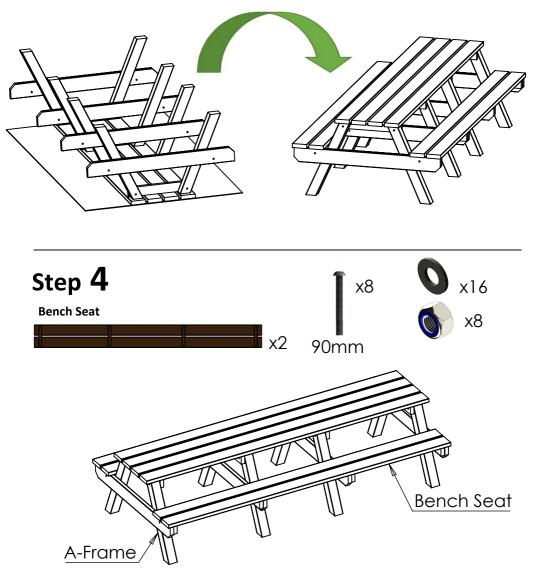

## Step 3 When all legs are secure turn the bench over.

Flip table using two people.

Place the seats on the A-Frame, lining up the holes and bolting through. (Make sure all bolts are tight at this point.) 2 People can now move the bench to desired position.