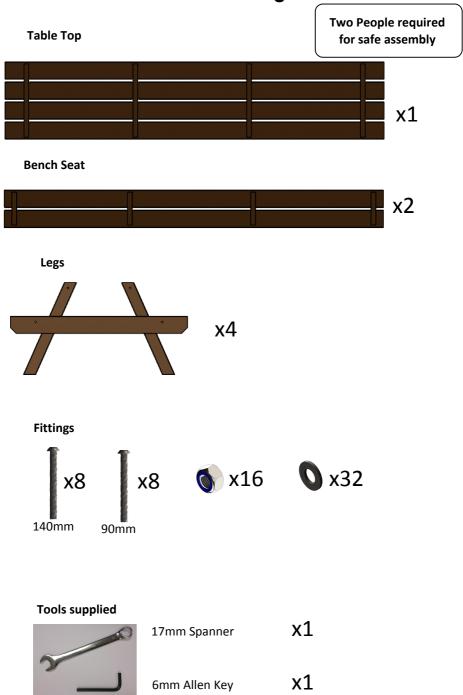

#### **Parts and Fittings**

Attach A-Frames to underside of the Table top using 140mm bolts supplied.