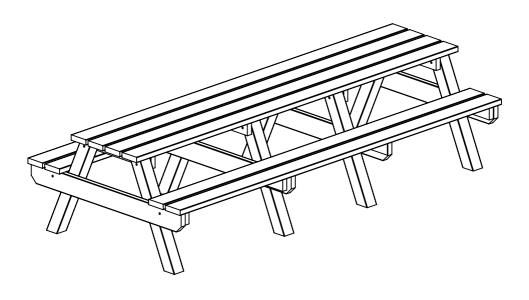

## Heavy Duty 3000mm Picnic Table



## Assembly Guide



HDPT-01-021116-RF

0808 1699 838

### Notes:

#### **Parts and Fittings**





Attach A-Frames to underside of the Table top using 140mm bolts supplied.

## Step 3 When all legs are secure turn the bench over.

Flip table using two people.



Place the seats on the A-Frame, lining up the holes and bolting through. (Make sure all bolts are tight at this point.) 2 People can now move the bench to desired position.

### Notes:

### Notes:

# THANK YOU FOR PURCHASING THIS PRODUCT

### **CONTACT DETAILS:**

Email: sales@vprecycledplastic.co.uk Web: www.vprecycledplastic.co.uk Tel: 0808 1699 838 Value Products Ltd Unit B, Sharp Road, Poole, BH12 4BG

| All Parts and Fixings checked by: |           |
|-----------------------------------|-----------|
| Print Name: