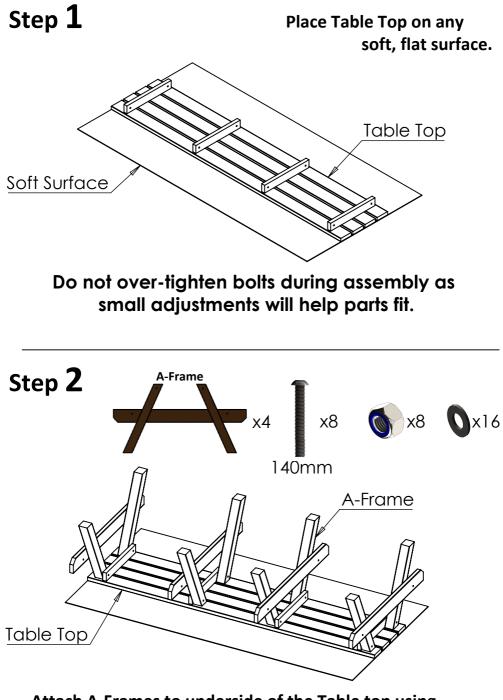

#### **Parts and Fittings**

Attach A-Frames to underside of the Table top using 140mm bolts supplied.