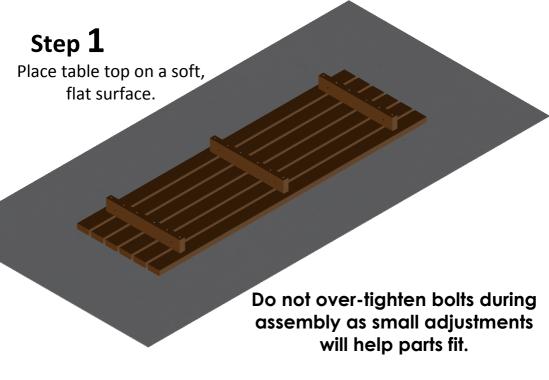

## Heavy Duty Picnic Table



**Assembly Guide** 



PYO-01-280318-RF 0808 1699 838



#### **Parts and Fittings**

**Table Top** 

Two People required for safe assembly





x1

**Bench Seat** 





**x2** 

**A-Frame Legs** 





х3

**Fittings** 





🤊 x12

**O**x24

**Tools supplied** 



17mm Spanner

x1

6mm Allen Key

**x**1



#### Step 2

Use 140mm bolts to secure legs as shown below.



### Step 3

Flip table using two people.



## Step 4

Secure seats to legs as seen below using 90mm bolts.



| Notes: |  |  |
|--------|--|--|
|        |  |  |
|        |  |  |
|        |  |  |
|        |  |  |
|        |  |  |
|        |  |  |
|        |  |  |
|        |  |  |
|        |  |  |
|        |  |  |
|        |  |  |
|        |  |  |
|        |  |  |

| Notes: |  |  |  |
|--------|--|--|--|
|        |  |  |  |
|        |  |  |  |
|        |  |  |  |
|        |  |  |  |
|        |  |  |  |
|        |  |  |  |
|        |  |  |  |
|        |  |  |  |
|        |  |  |  |
|        |  |  |  |
|        |  |  |  |
|        |  |  |  |

# THANK YOU FOR PURCHASING THIS PRODUCT

#### **CONTACT DETAILS:**

Email: sales@vprecy