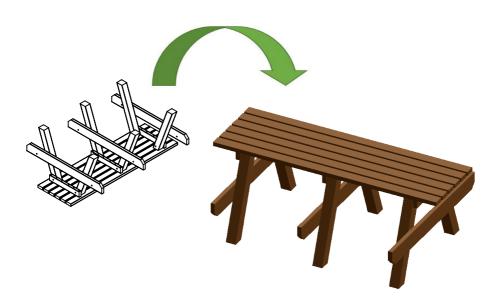

## Heavy Duty Picnic Table



**Assembly Guide** 



PYO-01-280318-RF 0808 1699 838



#### **Parts and Fittings**

**Table Top** 

Two People required for safe assembly





x1

**Bench Seat** 





**x2** 

**A-Frame Legs** 





х3

**Fittings** 





🤊 x12

**O**x24

**Tools supplied** 



17mm Spanner

x1

6mm Allen Key

**x**1



#### Step 2

Use 140mm bolts to secure legs as shown below.



### Step 3

Flip table using two people.



## Step 4

Secure seats to legs as seen below using 90mm bolts.



| Notes: |  |  |
|--------|--|--|
|        |  |  |
|        |  |  |
|        |  |  |
|        |  |  |
|        |  |  |
|        |  |  |
|        |  |  |
|        |  |  |
|        |  |  |
|        |  |  |
|        |  |  |
|        |  |  |
|        |  |  |

| Notes: |  |  |  |
|--------|--|--|--|
|        |  |  |  |
|        |  |  |  |
|        |  |  |  |
|        |  |  |  |
|        |  |  |  |
|        |  |  |  |
|        |  |  |  |
|        |  |  |  |
|        |  |  |  |
|        |  |  |  |
|        |  |  |  |
|        |  |  |  |

# THANK YOU FOR PURCHASING THIS PRODUCT

#### **CONTACT DETAILS:**

Email: sales@vprecycledplastic.co.uk Web: www.vprecycledplastic.co.uk

Tel: 0808 1699 838

Value Products Ltd Unit B, Sharp Ro