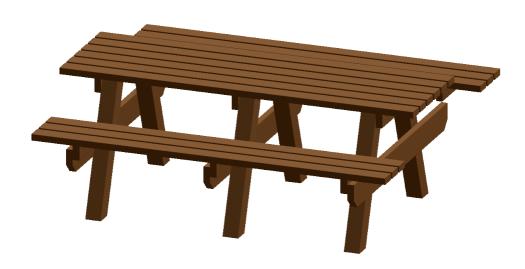

## Step 4

Secure seats to legs as seen below using 90mm bolts.

| Notes: |  |  |
|--------|--|--|
|        |  |  |
|        |  |  |
|        |  |  |
|        |  |  |
|        |  |  |
|        |  |  |
|        |  |  |
|        |  |  |
|        |  |  |
|        |  |  |
|        |  |  |
|        |  |  |
|        |  |  |