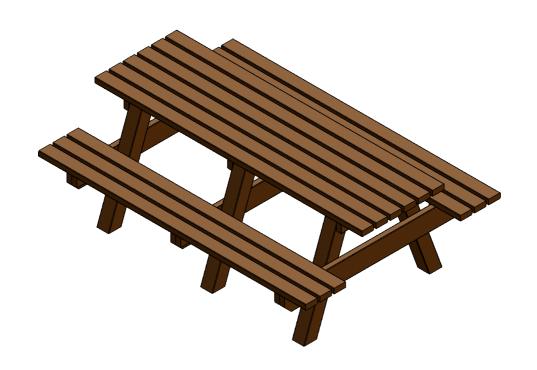

## Heavy Duty Picnic Table



**Assembly Guide** 



PYO-01-280318-RF 0808 1699 838



#### **Parts and Fittings**

**Table Top** 

Two People required for safe assembly





x1

**Bench Seat** 





**x2** 

**A-Frame Legs** 





х3

**Fittings** 





🤊 x12

**O**x24

**Tools supplied** 



17mm Spanner

x1

6mm Allen Key

**x**1



#### Step 2

Use 140mm bolts to secure legs as shown below.



### Step 3

Flip table using two people.



## Step 4

Secure seats to legs as seen below using 90mm bolts.



| Notes: |  |  |
|--------|--|--|
|        |  |  |
|        |  |  |
|        |  |  |
|        |  |  |
|        |  |  |
|        |  |  |
|        |  |  |
|        |  |  |
|        |  |  |
|        |  |  |
|        |  |  |
|        |  |  |
|        |  |  |

| Notes: |  |  |  |
|--------|--|--|--|
|        |  |  |  |