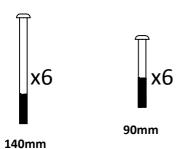

**Fittings** 

🤊 x12

**O**x24

**Tools supplied** 

17mm Spanner

x1

6mm Allen Key

**x**1

#### Step 2

Use 140mm bolts to secure legs as shown below.

## Step 4

Secure seats to legs as seen below using 90mm bolts.

| Notes: |  |  |
|--------|--|--|
|        |  |  |
|        |  |  |
|        |  |  |
|        |  |  |
|        |  |  |
|        |  |  |
|        |  |  |
|        |  |  |
|        |  |  |
|        |  |  |
|        |  |  |
|        |  |  |
|        |  |  |