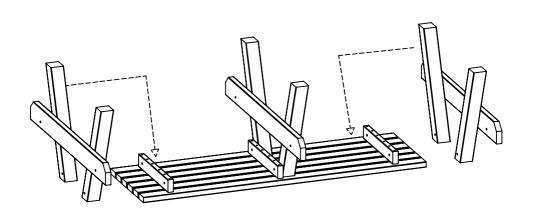

## Heavy Duty Picnic Table



**Assembly Guide** 



PYO-01-280318-RF 0808 1699 838



#### **Parts and Fittings**

**Table Top** 

Two People required for safe assembly





x1

**Bench Seat** 





**x2** 

**A-Frame Legs** 





х3

**Fittings** 





🤊 x12

**O**x24

**Tools supplied** 



17mm Spanner

x1

6mm Allen Key

**x**1



#### Step 2

Use 140mm bolts to secure legs as shown below.



### Step 3

Flip table using two people.



## Step 4

Secure seats to legs as seen below using 90mm bolts.



| Notes: |  |  |
|--------|--|--|
|        |  |  |
|        |  |  |
|        |  |  |
|        |  |  |
|        |  |  |
|        |  |  |
|        |  |  |
|        |  |  |
|        |  |  |
|        |  |  |
|        |  |  |
|        |  |  |
|        |  |  |

| Notes: |  |  |  |
|--------|--|--|--|
|        |  |  |  |
|        |  |  |  |
|        |  |  |  |
|        |  |  |  |
|        |  |  |  |
|        |  |  |  |
|        |  |  |  |
|        |  |  |  |
|        |  |  |  |
|        |  |  |  |
|        |  |  |  |
|        |  |  |  |

# THANK YOU FOR PURCHASING THIS PRODUCT

#### **CONTACT DETAILS:**

Email: sales@vprecycledplastic.co.uk Web: www.vprecycledplastic.co.uk

Tel: 0808 1