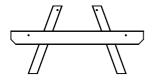

## Heavy Duty Picnic Table



**Assembly Guide** 



PYO-01-280318-RF 0808 1699 838



#### **Parts and Fittings**

**Table Top** 

Two People required for safe assembly





x1

**Bench Seat** 





**x2** 

**A-Frame Legs** 





х3

**Fittings** 





🤊 x12

**O**x24

**Tools supplied** 



17mm Spanner

x1

6mm Allen Key

**x**1



#### Step 2

Use 140mm bolts to secure legs as shown below.



### Step 3

Flip table using two people.



## Step 4

Secure seats to legs as seen below using 90mm bolts.



| Notes: |  |  |
|--------|--|--|
|        |  |  |
|        |  |  |
|        |  |  |
|        |  |  |
|        |  |  |
|        |  |  |
|        |  |  |
|        |  |  |
|        |  |  |
|        |  |  |
|        |  |  |
|        |  |  |
|        |  |  |

| Notes: |  |  |  |
|--------|--|--|--|
|        |  |  |  |
|        |  |  |  |
|        |  |  |  |
|        |  |  |  |
|        |  |  |  |
|        |  |  |  |
|        |  |  |  |
|        |  |  |  |
|        |  |  |  |
|        |  |  |  |
|        |  |  |  |