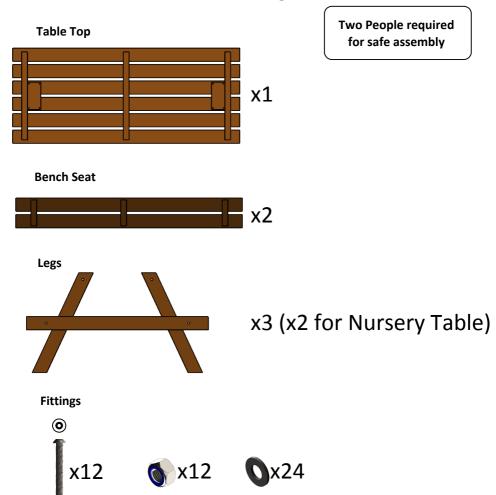

# Junior / Nursery Picnic Table/Activity Table



**Assembly Guide** 



0808 1699 838



#### **Parts and Fittings**





90<sub>mm</sub>



### Step 1



Do not over-tighten bolts during assembly as small adjustments will help parts fit.



Tighten nuts and bolts with spanner and allen key.



One person should hold the bench seat up in position.

The other person can then tighten nuts and bolts with a spanner and an allen key. Repeat for other side. Ensure all nuts and bolts are fully tightened at this step.



| Notes: |  |  |
|--------|--|--|
|        |  |  |
|        |  |  |
|        |  |  |
|        |  |  |
|        |  |  |
|        |  |  |
|        |  |  |
|        |  |  |
|        |  |  |
|        |  |  |
|        |  |  |
|        |  |  |
|        |  |  |

| Notes: |  |  |  |
|--------|--|--|--|
|        |  |  |  |
|        |  |  |  |
|        |  |  |  |
|        |  |  |  |
|        |  |  |  |
|