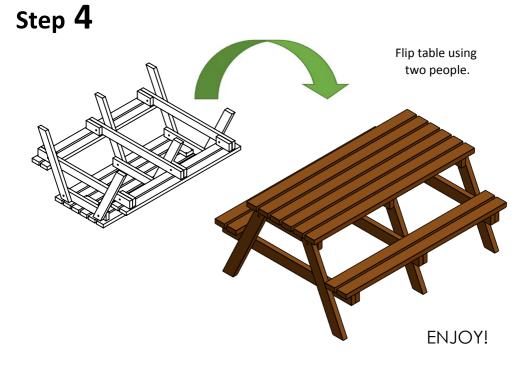

### Step 1

Do not over-tighten bolts during assembly as small adjustments will help parts fit.

Tighten nuts and bolts with spanner and allen key.

One person should hold the bench seat up in position.

The other person can then tighten nuts and bolts with a spanner and an allen key. Repeat for other side. Ensure all nuts and bolts are fully tightened at this step.