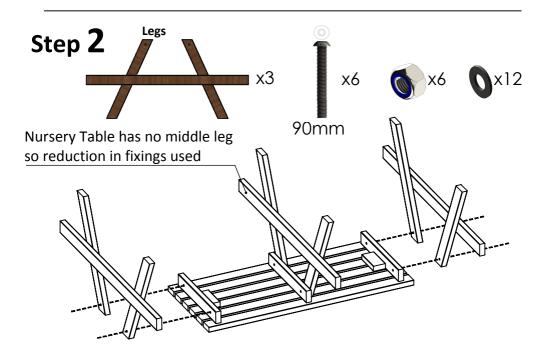

### Step 1

Do not over-tighten bolts during assembly as small adjustments will help parts fit.

Tighten nuts and bolts with spanner and allen key.

One person should hold the bench seat up in position.

The other person can then tighten nuts and bolts with a spanner and an allen key. Repeat for other side. Ensure all nuts and bolts are fully tightened at this step.