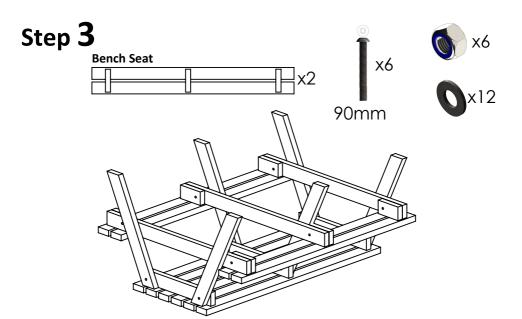

### Step 1

Do not over-tighten bolts during assembly as small adjustments will help parts fit.

Tighten nuts and bolts with spanner and allen key.

One person should hold the bench seat up in position.

The other person can then tighten nuts and bolts with a spanner and an allen key. Repeat for other side. Ensure all nuts and bolts are fully tightened at this step.