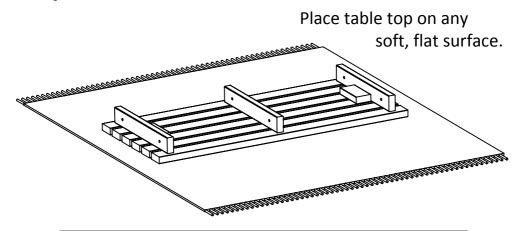

### Step 1

Do not over-tighten bolts during assembly as small adjustments will help parts fit.

Tighten nuts and bolts with spanner and allen key.

One person should hold the bench seat up in position.

The other person can then tighten nuts and bolts with a spanner and an allen key. Repeat for other side. Ensure all nuts and bolts are fully tightened at this step.