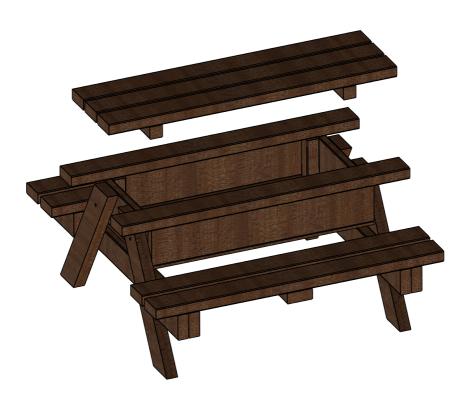

The other person can then tighten nuts and bolts with a spanner and an allen key.

Repeat for other side. Ensure all nuts and bolts are fully tightened at this step.

**Step 5** Fill sand box with sand and place lid over top

Enjoy your new Picnic Table with Sandbox

| Notes: |  |  |  |
|--------|--|--|--|
|        |  |  |  |
|        |  |  |  |
|        |  |  |  |
|        |  |  |  |
|        |  |  |  |
|        |  |  |  |
|        |  |  |  |
|        |  |  |  |
|        |  |  |  |
|        |  |  |  |
|        |  |  |  |
|        |  |  |  |