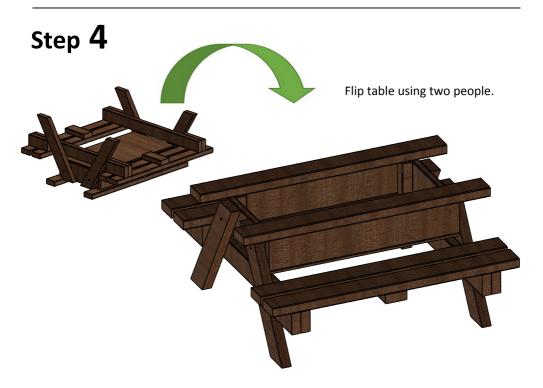

## Step 1

Place the sand box slat face down on any soft, flat surface.

Do not over-tighten bolts during assembly as small adjustments will help parts fit.

One person should hold the bench seat up in position.

The other person can then tighten nuts and bolts with a spanner and an allen key.

Repeat for other side. Ensure all nuts and bolts are fully tightened at this step.

**Step 5** Fill sand box with sand and place lid over top