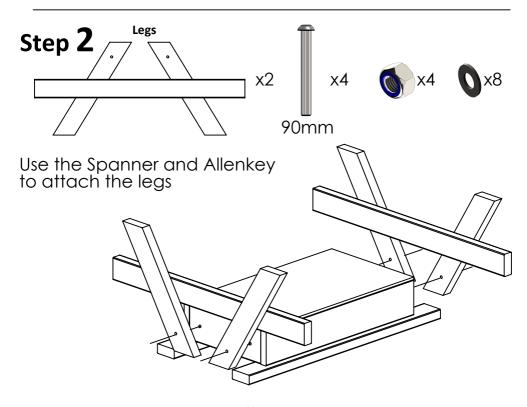

## Step 1

Place the sand box slat face down on any soft, flat surface.

Do not over-tighten bolts during assembly as small adjustments will help parts fit.

One person should hold the bench seat up in position.

The other person can then tighten nuts and bolts with a spanner and an allen key.

Repeat for other side. Ensure all nuts and bolts are fully tightened at this step.

**Step 5** Fill sand box with sand and place lid over top