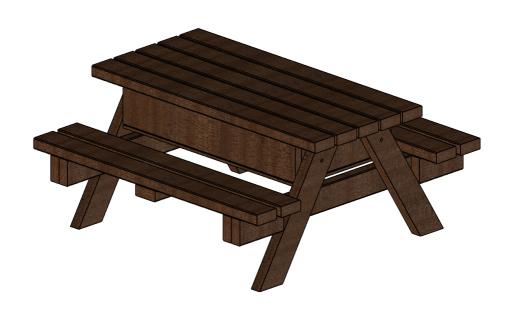

# Nursery Picnic Table with Sandbox



# **Assembly Guide**



APT-05-071018-RF 0808 1699 838



## **Parts and Fittings**

#### **Sand Box**

x1

Two People required for safe assembly

#### Sand Box Lid



#### **Bench Seat**





### **Fittings**



### **Tools required**



## Step 1

Place the sand box slat face down on any soft, flat surface.



Do not over-tighten bolts during assembly as small adjustments will help parts fit.





One person should hold the bench seat up in position.

The other person can then tighten nuts and bolts with a spanner and an allen key.

Repeat for other side. Ensure all nuts and bolts are fully tightened at this step.



**Step 5** Fill sand box with sand and place lid over top



Enjoy your new Picnic Table with Sandbox

| Notes: |  |  |  |
|--------|--|--|--|
|        |  |  |  |
|