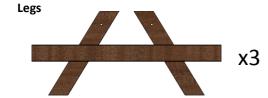

# Nursery Picnic Table with Sandbox



# **Assembly Guide**



APT-05-071018-RF 0808 1699 838



## **Parts and Fittings**

#### **Sand Box**

x1

Two People required for safe assembly

#### Sand Box Lid



#### **Bench Seat**





### **Fittings**



### **Tools required**



## Step 1

Place the sand box slat face down on any soft, flat surface.



Do not over-tighten bolts during assembly as small adjustments will help parts fit.





One person should hold the bench seat up in position.

The other person can then tighten nuts and bolts with a spanner and an allen key.

Repeat for other side. Ensure all nuts and bolts are fully tightened at this step.



**Step 5** Fill sand box with sand and place lid over top



Enjoy your new Picnic Table with Sandbox

| Notes: |  |  |  |
|--------|--|--|--|
|        |  |  |  |
|        |  |  |  |
|        |  |  |  |
|        |  |  |  |
|        |  |  |  |
|        |  |  |  |
|        |  |  |  |
|        |  |  |  |
|        |  |  |  |
|        |  |  |  |
|        |  |  |  |
|