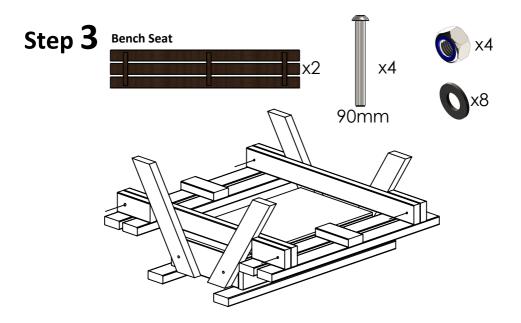

## Step 1

Place the sand box slat face down on any soft, flat surface.

Do not over-tighten bolts during assembly as small adjustments will help parts fit.

One person should hold the bench seat up in position.

The other person can then tighten nuts and bolts with a spanner and an allen key.

Repeat for other side. Ensure all nuts and bolts are fully tightened at this step.

**Step 5** Fill sand box with sand and place lid over top