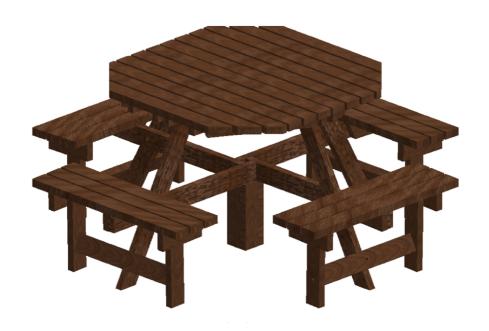

# Octagonal/Round Picnic Table



**Assembly Guide** 





### **Parts and Fittings**



## Step 1



Do not over-tighten bolts during assembly as small adjustments will help parts fit.



# Step 3 Seat Seat Legs X2 X4 Seat Legs X2 YA Allen Key and Spanner





Flip the seat onto its side, with angled support strut facing upwards.





## Step 8

Repeat steps 3 - 7 to construct the three remaining seat sections.











Tighten nuts and bolts with Spanner.



Carefully place Table Top onto Legs ensuring holes and supports align as shown.



Once assembly is complete, fully tighten all bolts, and enjoy!



| <u>N</u> | otes: |  |  |  |
|----------|-------|--|--|--|
|          |       |  |  |  |
|          |       |  |  |  |
|          |       |  |  |  |
|          |       |  |  |  |
|          |       |  |  |  |
|