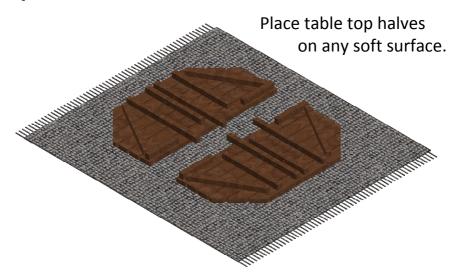

## Step 1

Do not over-tighten bolts during assembly as small adjustments will help parts fit.