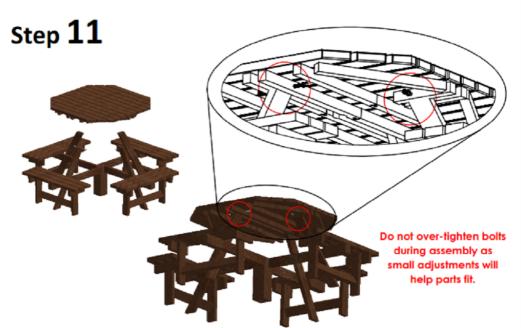

## Step 1

Do not over-tighten bolts during assembly as small adjustments will help parts fit.