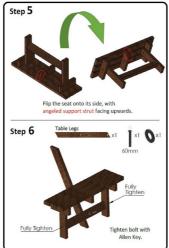

# Step 3 Seat Seat Legs X2 X4 Seat Legs X2 YA Allen Key and Spanner

Flip the seat onto its side, with angled support strut facing upwards.