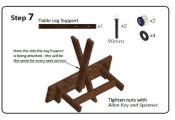

## Step 8

Repeat steps 3 - 7 to construct the three remaining seat sections.

Tighten nuts and bolts with Spanner.

Carefully place Table Top onto Legs ensuring holes and supports align as shown.

Once assembly is complete, fully tighten all bolts, and enjoy!