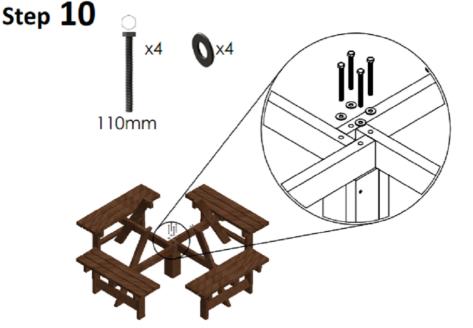

## Step 8

Repeat steps 3 - 7 to construct the three remaining seat sections.

Tighten nuts and bolts with Spanner.

Carefully place Table Top onto Legs ensuring holes and supports align as shown.

Once assembly is complete, fully tighten all bolts, and enjoy!