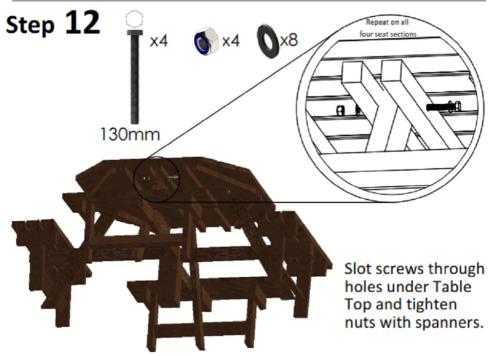

## Step 8

Repeat steps 3 - 7 to construct the three remaining seat sections.

Tighten nuts and bolts with Spanner.

Carefully place Table Top onto Legs ensuring holes and supports align as shown.

Once assembly is complete, fully tighten all bolts, and enjoy!