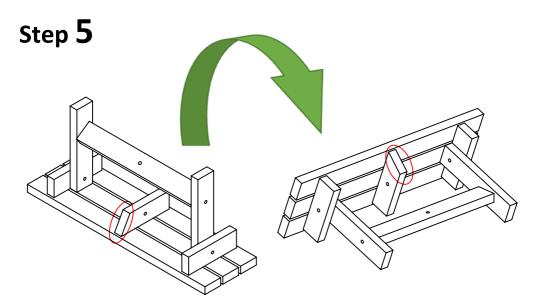

# Step 3 Seat Seat Legs X2 X4 Seat Legs X2 YA Allen Key and Spanner

Flip the seat onto its side, with angled support strut facing upwards.