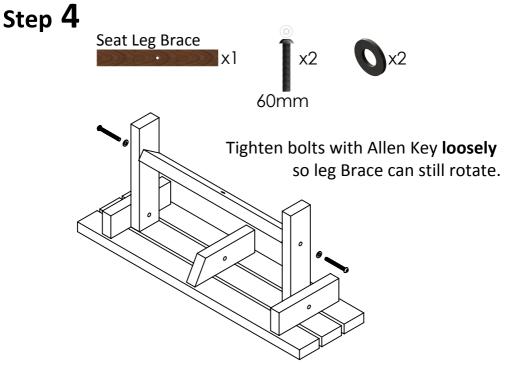

## Step 1

Do not over-tighten bolts during assembly as small adjustments will help parts fit.