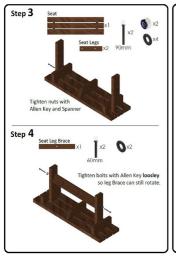

# Step 3 Seat Seat Legs X2 X4 Seat Legs X2 YA Allen Key and Spanner

Flip the seat onto its side, with angled support strut facing upwards.