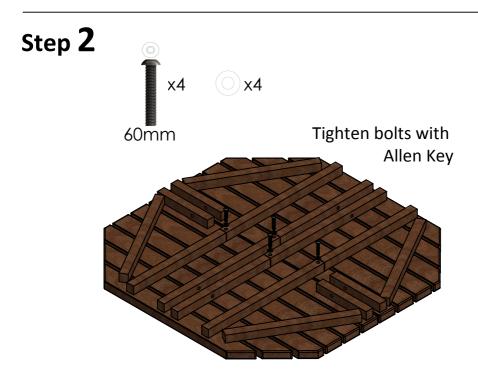

## Step 1

Do not over-tighten bolts during assembly as small adjustments will help parts fit.