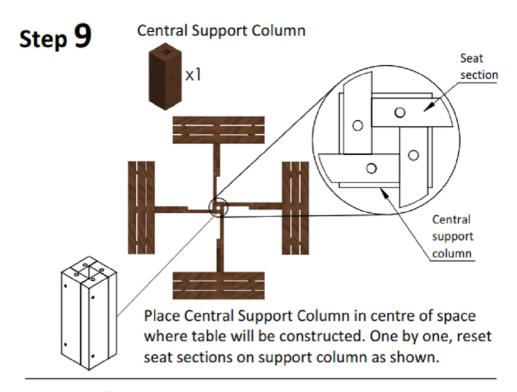

## Step 8

Repeat steps 3 - 7 to construct the three remaining seat sections.

Tighten nuts and bolts with Spanner.

Carefully place Table Top onto Legs ensuring holes and supports align as shown.

Once assembly is complete, fully tighten all bolts, and enjoy!