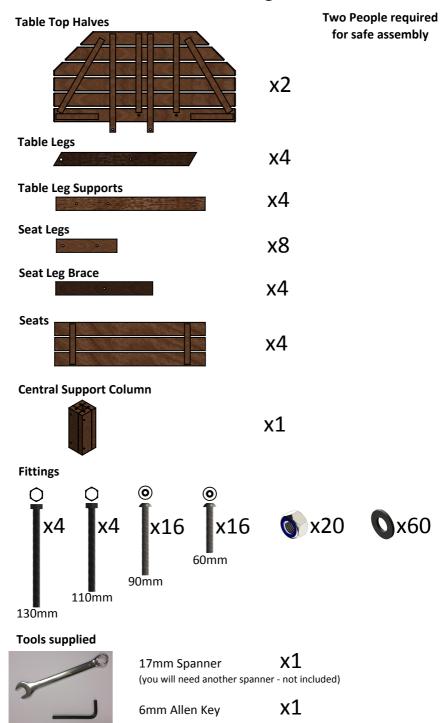

# Octagonal/Round Picnic Table



**Assembly Guide** 





### **Parts and Fittings**



## Step 1



Do not over-tighten bolts during assembly as small adjustments will help parts fit.



# Step 3 Seat Seat Legs X2 X4 Seat Legs X2 YA Allen Key and Spanner





Flip the seat onto its side, with angled support strut facing upwards.





## Step 8

Repeat steps 3 - 7 to construct the three remaining seat sections.











Tighten nuts and bolts with Spanner.



Carefully place Table Top onto Legs ensuring holes and supports align as shown.



Once assembly is complete, fully tighten all bolts, and enjoy!



| <u>N</u> | otes: |  |  |  |
|----------|-------|--|--|--|
|          |       |  |  |  |
|          |       |  |  |  |
|          |       |  |  |  |
|          |       |  |  |  |
|          |       |  |  |  |
|          |       |  |  |  |
|          |       |  |  |  |
|