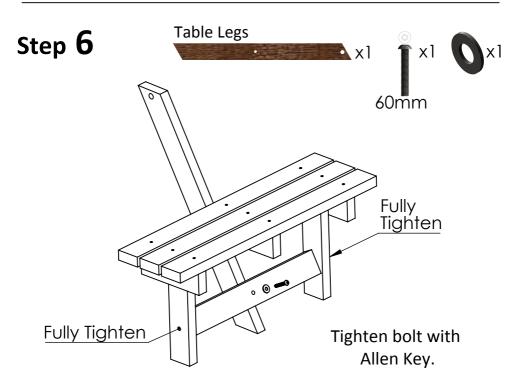

## Step 1

Do not over-tighten bolts during assembly as small adjustments will help parts fit.