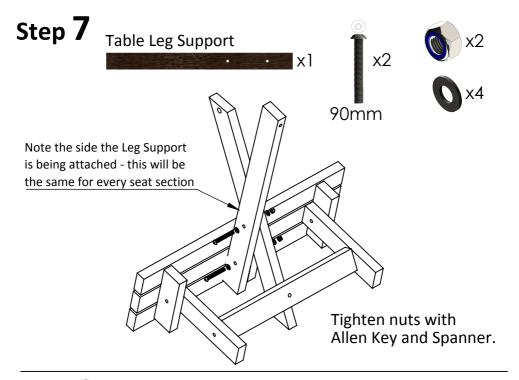

## Step 8

Repeat steps 3 - 7 to construct the three remaining seat sections.

Tighten nuts and bolts with Spanner.

Carefully place Table Top onto Legs ensuring holes and supports align as shown.

Once assembly is complete, fully tighten all bolts, and enjoy!