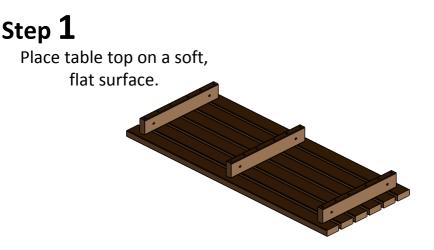

# Wheelchair Access Picnic Table



# **Assembly Guide**



0808 1699 838

WAPT-02-170818

#### Notes:

#### **Parts and Fittings**





Do not over-tighten bolts during assembly as small adjustments will help parts fit.

## Step 2

Use 90mm bolts to secure legs as shown below.







### Step 4



#### Notes:

#### Notes:

# THANK YOU FOR PURCHASING THIS PRODUCT

### **CONTACT DETAILS:**

Email: sales@vprecycledplastic.co.uk Web: www.vprecycledplastic.co.uk Tel: 0808 1699 838 Value Products Ltd Unit B, Sharp Road, Poole, BH12 4BG

| All Parts and Fixings checked by: |           |
|-----------------------------------|-----------|
| Print Name:                       | Signature |
|                                   |           |