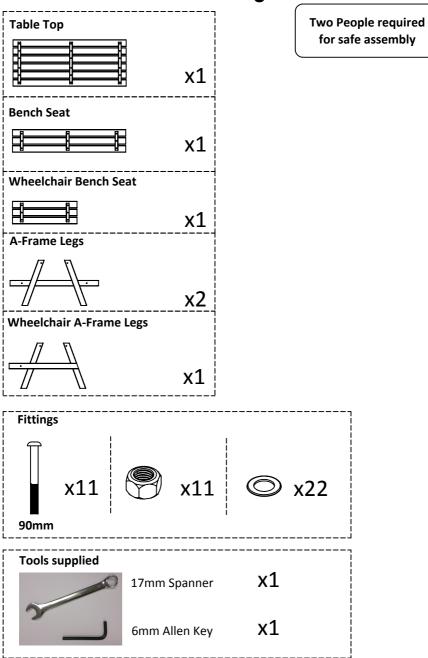

#### **Parts and Fittings**

Do not over-tighten bolts during assembly as small adjustments will help parts fit.