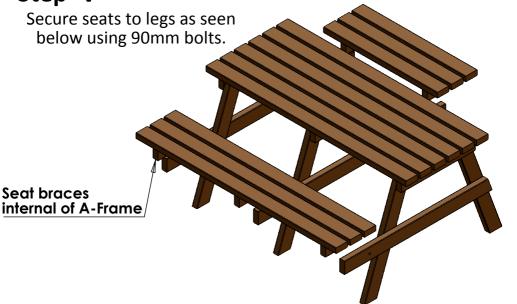

# Wheelchair Access Picnic Table



# **Assembly Guide**



0808 1699 838

WAPT-02-170818

#### Notes:

#### **Parts and Fittings**





Do not over-tighten bolts during assembly as small adjustments will help parts fit.

## Step 2

Use 90mm bolts to secure legs as shown below.







### Step 4



#### Notes:

#### Notes:

# THANK YOU FOR PURCHASING THIS PRODUCT

### **CONTACT DETAILS:**

Email: sales@vprecycledplastic.co.uk Web: www.vprecycledplastic.co.uk Tel: 0808 1699 838 Value Products Ltd Unit B, Sharp Road, Poole, BH12 4BG

| All Parts and Fixings checked by: |           |
|-----------------------------------|-----------|
| Print Name:                       | Signature |
|                                   |           |