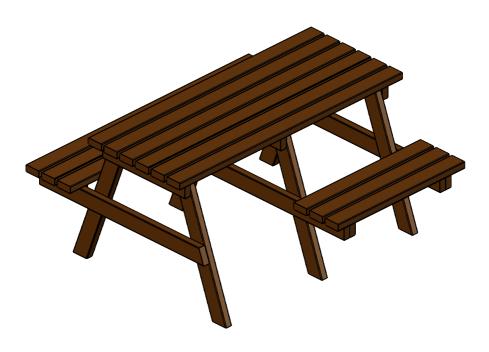

# Wheelchair Access Picnic Table



# **Assembly Guide**



0808 1699 838

WAPT-02-170818

#### Notes:

#### **Parts and Fittings**





Do not over-tighten bolts during assembly as small adjustments will help parts fit.

## Step 2

Use 90mm bolts to secure legs as shown below.







### Step 4



#### Notes:

#### Notes:

# THANK YOU FOR PURCHASING THIS PRODUCT

### **CONTACT DETAILS:**

Email: sales@vprecycledplastic.co.uk Web: www.vprecycledplastic.co.uk Tel: 0808 1699 838 Value Products Ltd Unit B, Sharp Road, Poole, BH12 4BG

| All Parts and Fixings checked by: |           |
|-----------------------------------|-----------|
| Print Name:                       | Signature |
|                                   |           |