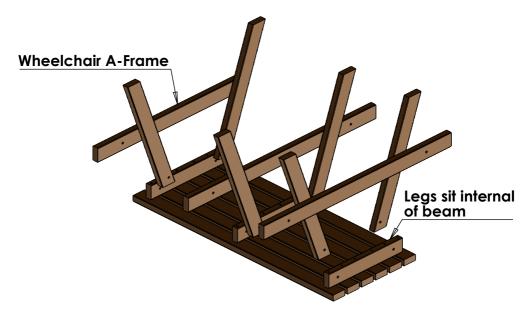

# Wheelchair Access Picnic Table



# **Assembly Guide**



0808 1699 838

WAPT-02-170818

#### Notes:

#### **Parts and Fittings**





Do not over-tighten bolts during assembly as small adjustments will help parts fit.

## Step 2

Use 90mm bolts to secure legs as shown below.







### Step 4



#### Notes:

#### Notes:

# THANK YOU FOR PURCHASING THIS PRODUCT

### **CONTACT DETAILS:**

Email: sales@vprecycledplastic.co.uk Web: www.vprecycledplastic.co.uk Tel: 0808 1699 838 Value Products Ltd Unit B, Sharp Road, Poole, BH12 4BG

| All Parts and Fixings checked by: |           |
|-----------------------------------|-----------|
| Print Name:                       | Signature |
|                                   |           |