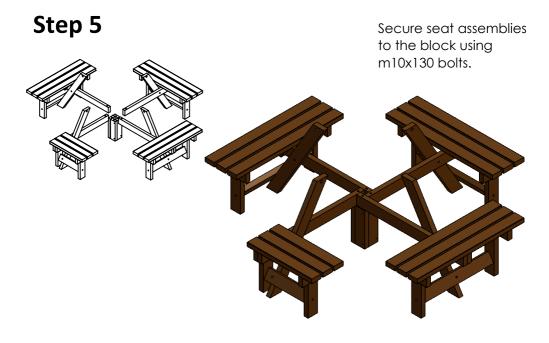

---|-------------|
| 1        | Octagon - Round Seat - 995x294 - OR | OR-001-01  | 1           |
| 2        | UC2 - 400x88x38 - OR                | OR-021-01  | 2           |
| 3        | UC3 - 643X88X38 - OR                | OR-022-01  | 1           |

### Step 3

Assemble half seat as below.





| ITEM NO. | PART NAME                          | DRG NUMBER | Step 3/QTY. |
|----------|------------------------------------|------------|-------------|
| 1        | UC2 - 400x88x38 - OR               | OR-021-01  | 2           |
| 2        | Wheelchair Octagonal Seat Assembly | WOR-002-01 | 1           |
| 3        | UC3 - 378.5x88x38 - WOR            | WOR-003-01 | 1           |

Step 4



Bolt step 1,2 & 3 assemblies together using 90mm & 130mm bolts.

STEP 1 & 3



NOTE: Gap is now filled



#### Step 6

Bolt the table top to the 4 legs centrally.



#### Finally Tighten all bolts fully before use.

### Notes:

# THANK YOU FOR PURCHASING THIS PRODUCT

### **CONTACT DETAILS:**

Email: sales@vprecycledplastic.co.uk Web: www.vprecycledplastic.co.uk Tel: 0808 1699 838 Value Products Ltd Unit B, Sharp Road, Poole, BH12 4BG

| All Parts and Fixings checked by: |           |  |  |
|-----------------------------------|-----------|--|--|
| Print Name:                       | Signature |  |  |
|                                   |           |  |  |