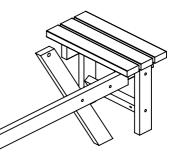

Step 4

Bolt step 1,2 & 3 assemblies together using 90mm & 130mm bolts.

STEP 1 & 3

NOTE: Gap is now filled