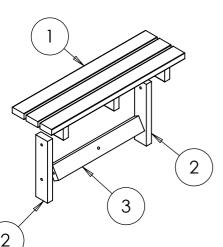

1  | •     | 4    |
| 6        | UC -<br>312x88x38<br>Block -OR               | OR-024-02  |       | 1    |
| 7        | Octagonal<br>Table<br>Assembly -<br>OR       | OR-005-06  |       | 1    |
| 8        | Wheelchair<br>Octagonal<br>Seat<br>Assembly  | WOR-002-01 |       | 1    |
| 9        | UC3 -<br>378.5x88x38<br>- WOR                | WOR-003-01 | • •   | 1    |

#### Fixings

| FIXING     | QTY. |
|------------|------|
| M10 X 140  | 4    |
| M10 X 130  | 5    |
| M10 X 90   | 14   |
| M10 X 60   | 12   |
| M10 WASHER | 66   |
| M10 NUT    | 31   |

#### **Tools Required**



17mm Spanner



6mm Allen Key

x1



### Step 1

Bolt leg to UC1 using 90mm bolts supplied, repeat for all other legs.



Do not over-tighten bolts during assembly as small adjustments will help parts fit.





Assemble seats as below using bolts supplied



| ITEM NO. | PART NAME                           | DRG NUMBER | Step 2/QTY. |
|----------|-------------------------------------|------------|-------------|
| 1        | Octagon - Round Seat - 995x294 - OR | OR-001-01  | 1           |
| 2        | UC2 - 400x88x38 - OR                | OR-021-01  | 2           |
| 3        | UC3 - 643X88X38 - OR                | OR-022-01  | 1           |

### Step 3

Assemble half seat as below.





| ITEM NO. | PART NAME                          | DRG NUMBER | Step 3/QTY. |
|----------|------------------------------------|------------|-------------|
| 1        | UC2 - 400x88x38 - OR               | OR-021-01  | 2           |
| 2        | Wheelchair Octagonal Seat Assembly | WOR-002-01 | 1           |
| 3