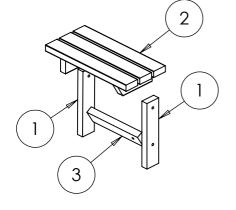

### Step 1

Bolt leg to UC1 using 90mm bolts supplied, repeat for all other legs.

Do not over-tighten bolts during assembly as small adjustments will help parts fit.

Assemble seats as below using bolts supplied

| ITEM NO. | PART NAME                           | DRG NUMBER | Step 2/QTY. |
|----------|-------------------------------------|------------|-------------|
| 1        | Octagon - Round Seat - 995x294 - OR | OR-001-01  | 1           |
| 2        | UC2 - 400x88x38 - OR                | OR-021-01  | 2           |
| 3        | UC3 - 643X88X38 - OR                | OR-022-01  | 1           |