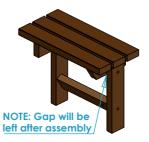

Step 4

Bolt step 1,2 & 3 assemblies together using 90mm & 130mm bolts.

STEP 1 & 3

NOTE: Gap is now filled