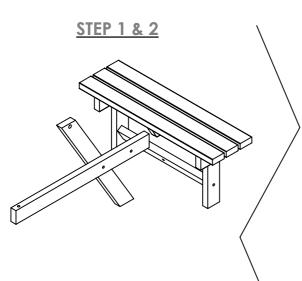

### Step 1

Bolt leg to UC1 using 90mm bolts supplied, repeat for all other legs.

Do not over-tighten bolts during assembly as small adjustments will help parts fit.

Assemble seats as below using bolts supplied

| ITEM NO. | PART NAME                           | DRG NUMBER | Step 2/QTY. |
|----------|-------------------------------------|------------|-------------|
| 1        | Octagon - Round Seat - 995x294 - OR | OR-001-01  | 1           |
| 2        | UC2 - 400x88x38 - OR                | OR-021-01  | 2           |
| 3        | UC3 - 643X88X38 - OR                | OR-022-01  | 1           |

### Step 3

Assemble half seat as below.

| ITEM NO. | PART NAME                          | DRG NUMBER | Step 3/QTY. |
|----------|------------------------------------|------------|-------------|
| 1        | UC2 - 400x88x38 - OR               | OR-021-01  | 2           |
| 2        | Wheelchair Octagonal Seat Assembly | WOR-002-01 | 1           |
| 3        | UC3 - 378.5x88x38 - WOR            | WOR-003-01 | 1           |