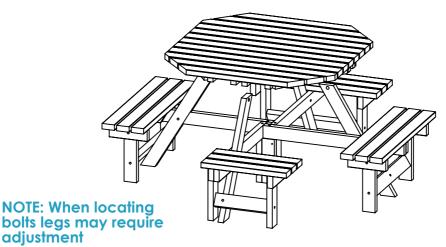

#### Step 6

Bolt the table top to the 4 legs centrally.

#### Finally Tighten all bolts fully before use.