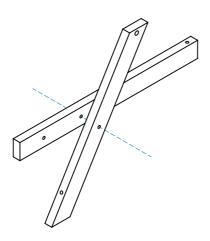

Step 4

Bolt step 1,2 & 3 assemblies together using 90mm & 130mm bolts.

STEP 1 & 3

NOTE: Gap is now filled