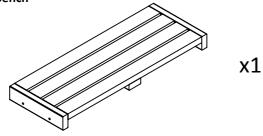

# Planter with Benches



**Assembly Guide** 





### **Parts and Fittings**

#### Box end



#### Bench



#### **Fittings**



#### **Tools supplied**





Lay the box end with the opening facing away from you, hold the seat into position with the holes lining up and bolt the two parts together using the Allen key and spanner,

Do not over- tighten bolts as small adjustments will help parts fit





## Step 4

When moving product we recommend at least 2 people



**Enjoy your new Planter with Bench** 

| Notes: |  |  |
|--------|--|--|
|        |  |  |
|        |  |  |
|        |  |  |
|        |  |  |
|        |  |  |
|        |  |  |
|        |  |  |
|        |  |  |
|        |  |  |
|        |  |  |
|        |  |  |
|        |  |  |
|        |  |  |

| Notes: |  |  |  |
|--------|--|--|--|
|        |  |  |  |
|        |  |  |  |
|        |  |  |  |
|        |  |  |  |
|        |  |  |  |