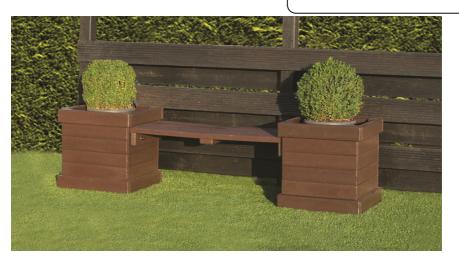

## Step 4

When moving product we recommend at least 2 people

**Enjoy your new Planter with Bench** 

| Notes: |  |  |
|--------|--|--|
|        |  |  |
|        |  |  |
|        |  |  |
|        |  |  |
|        |  |  |
|        |  |  |
|        |  |  |
|        |  |  |
|        |  |  |
|        |  |  |
|        |  |  |
|        |  |  |
|        |  |  |