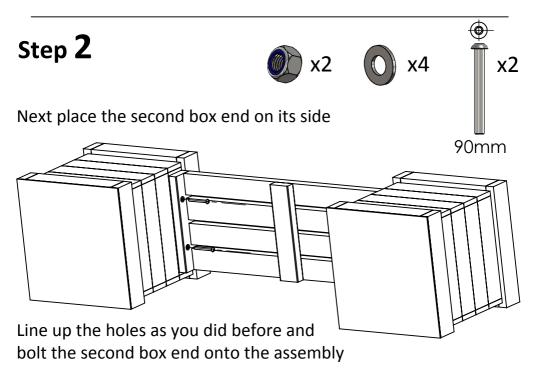

#### **Tools supplied**

Lay the box end with the opening facing away from you, hold the seat into position with the holes lining up and bolt the two parts together using the Allen key and spanner,

Do not over- tighten bolts as small adjustments will help parts fit