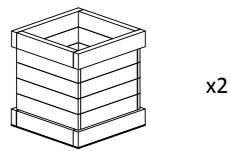

# Planter with Benches



**Assembly Guide** 





### **Parts and Fittings**

#### Box end



#### Bench



#### **Fittings**



#### **Tools supplied**





Lay the box end with the opening facing away from you, hold the seat into position with the holes lining up and bolt the two parts together using the Allen key and spanner,

Do not over- tighten bolts as small adjustments will help parts fit





## Step 4

When moving product we recommend at least 2 people



**Enjoy your new Planter with Bench** 

| Notes: |  |  |
|--------|--|--|
|        |  |  |
|        |  |  |
|        |  |  |
|        |  |  |
|        |  |  |
|        |  |  |
|        |  |  |
|        |  |  |
|        |  |  |
|        |  |  |
|        |  |  |
|        |  |  |
|        |  |  |

| Notes: |  |  |  |
|--------|--|--|--|
|        |  |  |  |
|        |  |  |  |
|        |  |  |  |
|        |  |  |  |
|