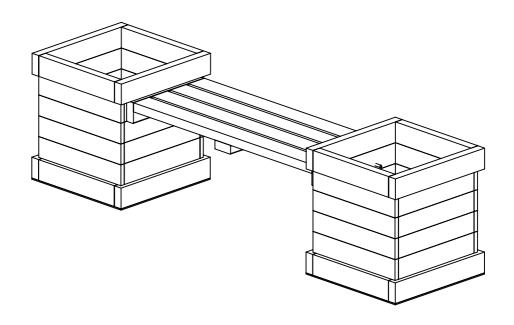

# Planter with Benches



**Assembly Guide** 





### **Parts and Fittings**

#### Box end



#### Bench



#### **Fittings**



#### **Tools supplied**





Lay the box end with the opening facing away from you, hold the seat into position with the holes lining up and bolt the two parts together using the Allen key and spanner,

Do not over- tighten bolts as small adjustments will help parts fit





## Step 4

When moving product we recommend at least 2 people



**Enjoy your new Planter with Bench** 

| Notes: |  |  |
|--------|--|--|
|        |  |  |
|        |  |  |
|        |  |  |
|        |  |  |
|        |  |  |
|        |  |  |
|        |  |  |
|        |  |  |
|        |  |  |
|        |  |  |
|        |  |  |
|        |  |  |
|        |  |  |

| Notes: |  |  |  |
|--------|--|--|--|
|        |  |  |