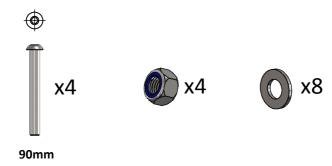

#### **Fittings**

#### **Tools supplied**

Lay the box end with the opening facing away from you, hold the seat into position with the holes lining up and bolt the two parts together using the Allen key and spanner,

Do not over- tighten bolts as small adjustments will help parts fit