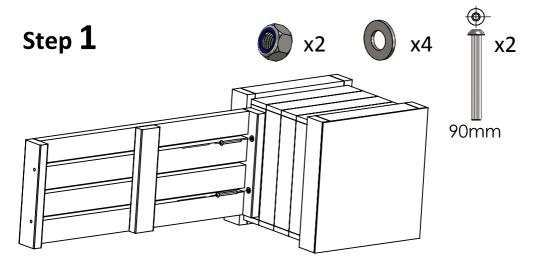

#### **Tools supplied**

Lay the box end with the opening facing away from you, hold the seat into position with the holes lining up and bolt the two parts together using the Allen key and spanner,

Do not over- tighten bolts as small adjustments will help parts fit