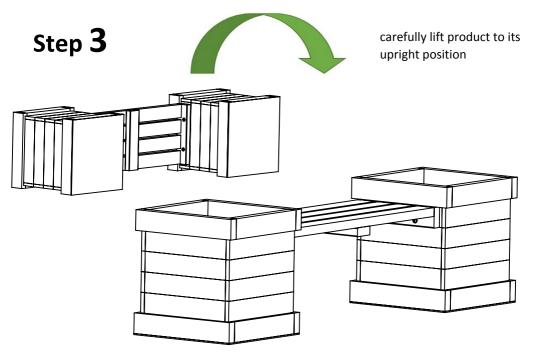

## Step 4

When moving product we recommend at least 2 people

**Enjoy your new Planter with Bench** 

| Notes: |  |  |
|--------|--|--|
|        |  |  |
|        |  |  |
|        |  |  |
|        |  |  |
|        |  |  |
|        |  |  |
|        |  |  |
|        |  |  |
|        |  |  |
|        |  |  |
|        |  |  |
|        |  |  |
|        |  |  |