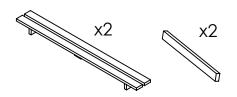

**Step 1:** Lay the tabletop on a soft surface and bolt the a-frames to the tabletop using x4 m10x80 bolts.

**Step 2:** With at least two people, flip the table the right way up and bolt the seats into the a-frames.

**Step 3:** Flip the table again and screw the diagonals into the a-frame crossbars and the middle table support.