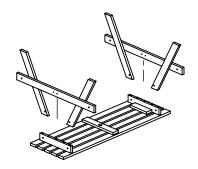

**Step 1:** Lay the tabletop on a soft surface and bolt the a-frames to the tabletop using x4 m10x80 bolts.

**Step 2:** With at least two people, flip the table the right way up and bolt the seats into the a-frames.