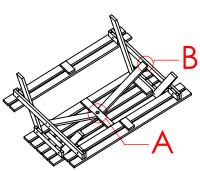

**Step 3:** Flip the table again and screw the diagonals into the a-frame crossbars and the middle table support.