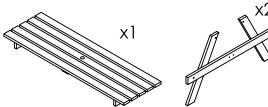

**Step 1:** Lay the tabletop on a soft surface and bolt the a-frames to the tabletop using x4 m10x80 bolts.

**Step 2:** With at least two people, flip the table the right way up and bolt the seats into the a-frames.