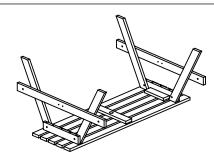

**Step 3:** Flip the table again and screw the diagonals into the a-frame crossbars and the middle table support.