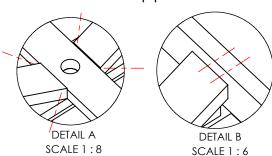

**Step 1:** Lay the tabletop on a soft surface and bolt the a-frames to the tabletop using x4 m10x80 bolts.

**Step 2:** With at least two people, flip the table the right way up and bolt the seats into the a-frames.

**Step 3:** Flip the table again and screw the diagonals into the a-frame crossbars and the middle table support.