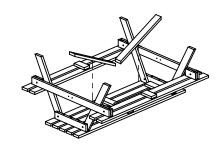

**Step 1:** Lay the tabletop on a soft surface and bolt the a-frames to the tabletop using x4 m10x80 bolts.

**Step 2:** With at least two people, flip the table the right way up and bolt the seats into the a-frames.

**Step 3:** Flip the table again and screw the diagonals into the a-frame crossbars and the middle table support.