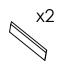

Step 2: With at least two people, flip the table the right way up and bolt the seats into the a-frames.

Step 3: Flip the table again and screw the diagonals into the a-frame crossbars and the middle table support.