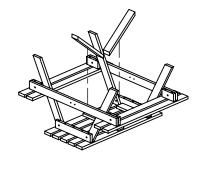

## **Assembly Instructions**

1.2m Wood Picnic Table

WPT001-01-270422

Contents:

Fixings QTY
M10x80mm Bolt 8
M10 Nut 8
M10 Washer 16
50mm Wood Screw

Tools Required: Combi/Power Drill, 17mm Spanner

Step 1: Lay the tabletop on a soft surface and bolt the a-frames to the tabletop using x4 M10x80 bolts.

Step 2: With at least two people, flip the table the right way up and bolt the seats into the a-frames.

Step 3: Flip the table again and screw the diagonals into the a-frame crossbars and the middle table support.