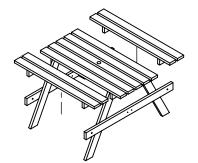

Step 2: With at least two people, flip the table the right way up and bolt the seats into the a-frames.

Step 3: Flip the table again and screw the diagonals into the a-frame crossbars and the middle table support.