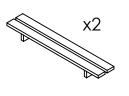

Step 2: With at least two people, flip the table the right way up and bolt the seats into the a-frames.

Step 3: Flip the table again and screw the diagonals into the a-frame crossbars and the middle table support.