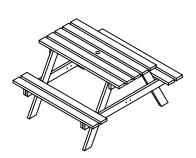

SCALE 1:8

Maintenance:

15 years guarantee.

If damaged, repair and treatment is required.

Can be cleaned with soapy water.

Dependent on environment, more frequent treatment may be required. Pressure treated tanalised timber (Class 4, BS EN 335-1 for direct contact with soil and fresh water).