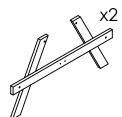

## **Assembly Instructions**

1.2m Wood Picnic Table

WPT001-01-270422

Contents:

Fixings QTY
M10x80mm Bolt 8
M10 Nut 8
M10 Washer 16
50mm Wood Screw

Tools Required: Combi/Power Drill, 17mm Spanner

Step 1: Lay the tabletop on a soft surface and bolt the a-frames to the tabletop using x4 M10x80 bolts.