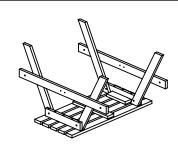

Step 2: With at least two people, flip the table the right way up and bolt the seats into the a-frames.

Step 3: Flip the table again and screw the diagonals into the a-frame crossbars and the middle table support.