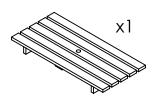

## **Assembly Instructions**

1.2m Wood Picnic Table

WPT001-01-270422

Contents:

Fixings QTY
M10x80mm Bolt 8
M10 Nut 8
M10 Washer 16
50mm Wood Screw

Tools Required: Combi/Power Drill, 17mm Spanner

Step 1: Lay the tabletop on a soft surface and bolt the a-frames to the tabletop using x4 M10x80 bolts.