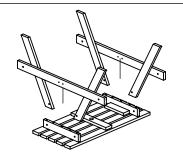

## **Assembly Instructions**

1.2m Wood Picnic Table

WPT001-01-270422

Contents:

Fixings QTY
M10x80mm Bolt 8
M10 Nut 8
M10 Washer 16
50mm Wood Screw

Tools Required: Combi/Power Drill, 17mm Spanner

Step 1: Lay the tabletop on a soft surface and bolt the a-frames to the tabletop using x4 M10x80 bolts.