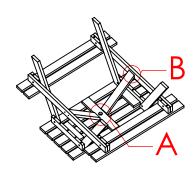

## **Assembly Instructions**

1.2m Wood Picnic Table

WPT001-01-270422

Contents:

Fixings QTY
M10x80mm Bolt 8
M10 Nut 8
M10 Washer 16
50mm Wood Screw

Tools Required: Combi/Power Drill, 17mm Spanner

Step 1: Lay the tabletop on a soft surface and bolt the a-frames to the tabletop using x4 M10x80 bolts.

Step 2: With at least two people, flip the table the right way up and bolt the seats into the a-frames.

Step 3: Flip the table again and screw the diagonals into the a-frame crossbars and the middle table support.