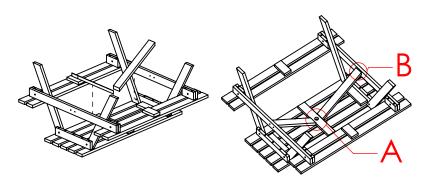

## **Assembly Instructions**

1.5m Wood Picnic Table

WPT002-01-270422

Step 1: Lay the tabletop on a soft surface and bolt the a-frames to the tabletop using x4 M10x80 bolts.

Step 2: With at least two people, flip the table the right way up and bolt the seats into the a-frames.

Step 3: Flip the table again and screw the diagonals into the a-frame crossbars and the middle table support.