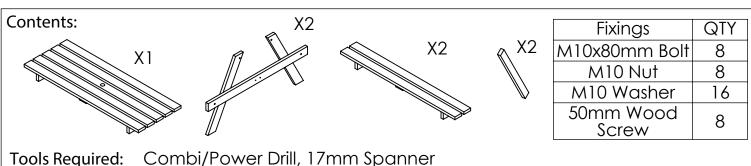

## **Assembly Instructions**

1.5m Wood Picnic Table

WPT002-01-270422

Step 1: Lay the tabletop on a soft surface and bolt the a-frames to the tabletop using x4 M10x80 bolts.

Step 2: With at least two people, flip the table the right way up and bolt the seats into the a-frames.