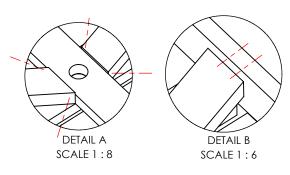

Step 3: Flip the table again and screw the diagonals into the a-frame crossbars and the middle table support.