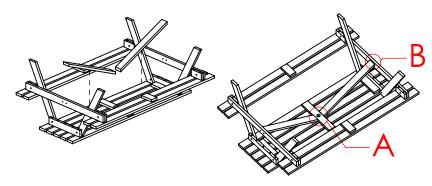

Step 3: Flip the table again and screw the diagonals into the a-frame crossbars and the middle table support.