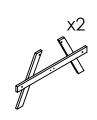

Step 3: Flip the table again and screw the diagonals into the a-frame crossbars and the middle table support.