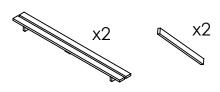

50mm Wood Screw 8

Tools Required: Combi/Power Drill, 17mm Spanner

Step 1: Lay the tabletop on a soft surface and bolt the a-frames to the tabletop using x4 M10x80 bolts.

Step 2: With at least two people, flip the table the right way up and bolt the seats into the a-frames.