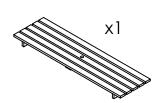

50mm Wood Screw 8

Tools Required: Combi/Power Drill, 17mm Spanner

Step 1: Lay the tabletop on a soft surface and bolt the a-frames to the tabletop using x4 M10x80 bolts.

Step 2: With at least two people, flip the table the right way up and bolt the seats into the a-frames.