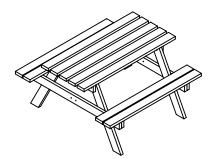

## **Assembly Instructions**

Jr 1.2m Wood Picnic Table

JWP001-01-280422

Contents:

Fixings QTY
M10x80mm Bolt 8
M10 Nut 8
M10 Washer 16
50mm Wood Screw 8

Tools Required: Combi/Power Drill, 17mm Spanner

Step 1: Lay the tabletop on a soft surface and bolt the a-frames to the tabletop using x4 M10x80 bolts.