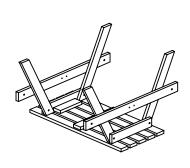

Step 2: With at least two people, flip the table the right way up and bolt the seats into the a-frames.

Step 3: Flip the table again and screw the diagonals into the a-frame crossbars and the middle table support.