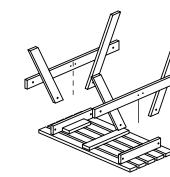

## **Assembly Instructions**

Jr 1.2m Wood Picnic Table

JWP001-01-280422

Contents:

Fixings QTY
M10x80mm Bolt 8
M10 Nut 8
M10 Washer 16
50mm Wood Screw 8

Tools Required: Combi/Power Drill, 17mm Spanner

Step 1: Lay the tabletop on a soft surface and bolt the a-frames to the tabletop using x4 M10x80 bolts.