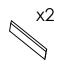

Step 2: With at least two people, flip the table the right way up and bolt the seats into the a-frames.

Step 3: Flip the table again and screw the diagonals into the a-frame crossbars and the middle table support.