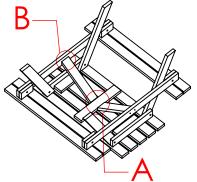

Step 2: With at least two people, flip the table the right way up and bolt the seats into the a-frames.

Step 3: Flip the table again and screw the diagonals into the a-frame crossbars and the middle table support.