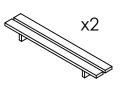

Step 2: With at least two people, flip the table the right way up and bolt the seats into the a-frames.

Step 3: Flip the table again and screw the diagonals into the a-frame crossbars and the middle table support.