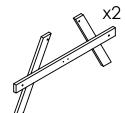

## **Assembly Instructions**

Jr 1.2m Wood Picnic Table

JWP001-01-280422

Contents:

Fixings QTY
M10x80mm Bolt 8
M10 Nut 8
M10 Washer 16
50mm Wood Screw 8

Tools Required: Combi/Power Drill, 17mm Spanner

Step 1: Lay the tabletop on a soft surface and bolt the a-frames to the tabletop using x4 M10x80 bolts.