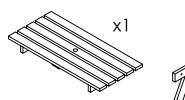

## **Assembly Instructions**

Jr 1.2m Wood Picnic Table

JWP001-01-280422

Contents:

Fixings QTY
M10x80mm Bolt 8
M10 Nut 8
M10 Washer 16
50mm Wood Screw 8

Tools Required: Combi/Power Drill, 17mm Spanner

Step 1: Lay the tabletop on a soft surface and bolt the a-frames to the tabletop using x4 M10x80 bolts.