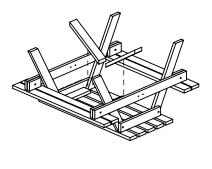

## **Assembly Instructions**

Jr 1.2m Wood Picnic Table

JWP001-01-280422

Contents:

Fixings QTY
M10x80mm Bolt 8
M10 Nut 8
M10 Washer 16
50mm Wood Screw 8

Tools Required: Combi/Power Drill, 17mm Spanner

Step 1: Lay the tabletop on a soft surface and bolt the a-frames to the tabletop using x4 M10x80 bolts.

Step 2: With at least two people, flip the table the right way up and bolt the seats into the a-frames.

Step 3: Flip the table again and screw the diagonals into the a-frame crossbars and the middle table support.