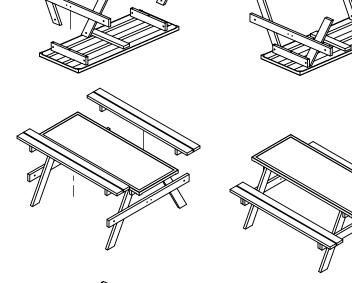

| Fixings       | QTY |
|---------------|-----|
| M10x80mm Bolt | 8   |
| M10 Nut       | 8   |
| M10 Washer    | 16  |
| 50mm Wood     | 8   |

Tools Required: Combi/Power Drill, 17mm Spanner

Step 1: Lay the tabletop on a soft surface and bolt the a-frames to the tabletop using x4 M10x80 bolts.