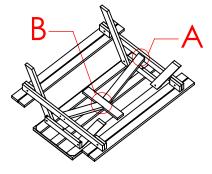

Step 3: Flip the table again and screw the diagonals into the a-frame crossbars and the middle table support.

SCALE 1:8 SCALE 1:6