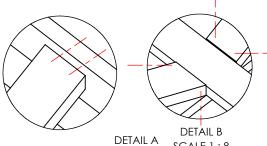

Step 3: Flip the table again and screw the diagonals into the a-frame crossbars and the middle table support.

SCALE 1:8 SCALE 1:6