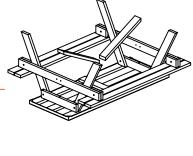

Step 3: Flip the table again and screw the diagonals into the a-frame crossbars and the middle table support.

SCALE 1:8 SCALE 1:6