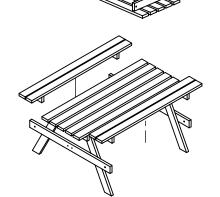

## **Assembly Instructions** Jr 1.5m Wood Picnic Table

JWP002-01-280422

**Fixings** QTY M10x80mm Bolt M10 Nut 8 M10 Washer 16 50mm Wood 8 Screw

Combi/Power Drill, 17mm Spanner Tools Required:

Step 1: Lay the tabletop on a soft surface and bolt the a-frames to the tabletop using x4 M10x80 bolts.

Step 3: Flip the table again and screw the diagonals into the a-frame crossbars and the middle table support.