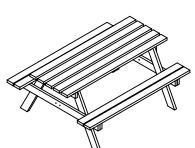

## **Assembly Instructions** Jr 1.5m Wood Picnic Table

JWP002-01-280422

**Fixings** QTY M10x80mm Bolt M10 Nut 8 M10 Washer 16 50mm Wood 8 Screw

Combi/Power Drill, 17mm Spanner Tools Required:

Step 1: Lay the tabletop on a soft surface and bolt the a-frames to the tabletop using x4 M10x80 bolts.