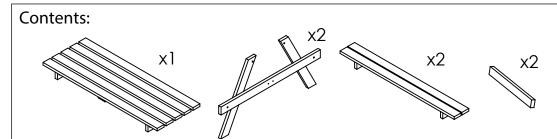

## **Assembly Instructions** Jr 1.5m Wood Picnic Table

JWP002-01-280422

**Fixings** QTY M10x80mm Bolt M10 Nut 8 M10 Washer 16 50mm Wood 8 Screw

Combi/Power Drill, 17mm Spanner Tools Required:

Step 1: Lay the tabletop on a soft surface and bolt the a-frames to the tabletop using x4 M10x80 bolts.