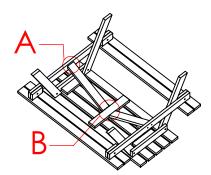

Step 3: Flip the table again and screw the diagonals into the a-frame crossbars and the middle table support.