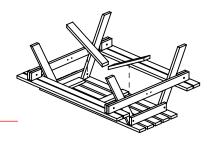

## **Assembly Instructions** Jr 1.5m Wood Picnic Table

JWP002-01-280422

**Fixings** QTY M10x80mm Bolt M10 Nut 8 M10 Washer 16 50mm Wood 8 Screw

Combi/Power Drill, 17mm Spanner Tools Required:

Step 1: Lay the tabletop on a soft surface and bolt the a-frames to the tabletop using x4 M10x80 bolts.