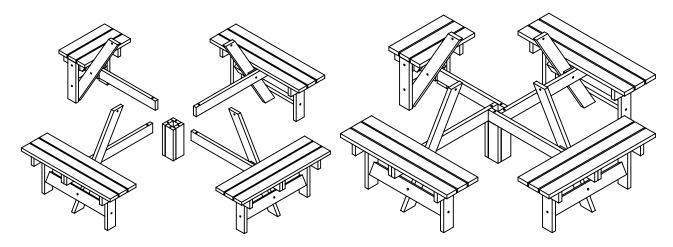

## Assembly Instructions Wheelchair Wood Octagonal Table

WOCT002-01-280422

**Step 1:** Assemble the seat frames using 100mm, 80mm and 50mm bolts, bolting the seat legs together with the table crossbar, and into the seat. Bolt the table leg to the table crossbar then bolt into the seat undercarriage. Repeat x3.

**Step 2:** Assemble the half size wheelchair seat using same method as previous seats.

## Assembly Instructions Wheelchair Wood Octagonal Table

WOCT002-01-280422

**Step 3:** Move to final location and bolt the assembled seats into the undercarriage block as shown below, using M10x100mm bolts.