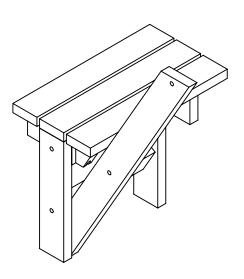

**Step 2:** Assemble the half size wheelchair seat using same method as previous seats.