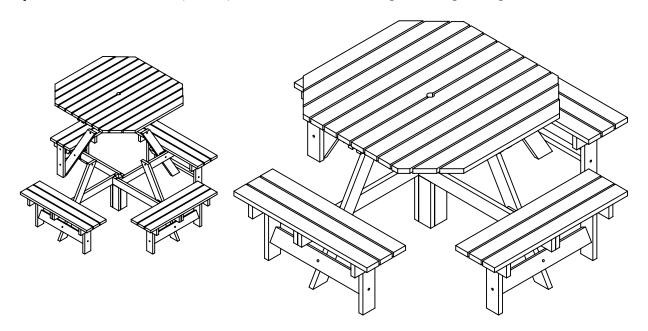

**Step 4:** Move the tabletop into position and bolt through the legs using x4 M10x120 Bolts.