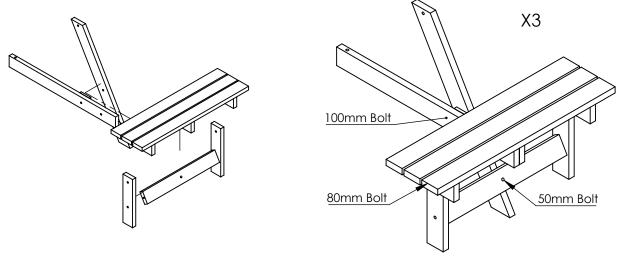

## Assembly Instructions Wheelchair Wood Octagonal Table

WOCT002-01-280422

**Step 1:** Assemble the seat frames using 100mm, 80mm and 50mm bolts, bolting the seat legs together with the table crossbar, and into the seat. Bolt the table leg to the table crossbar then bolt into the seat undercarriage. Repeat x3.

**Step 2:** Assemble the half size wheelchair seat using same method as previous seats.