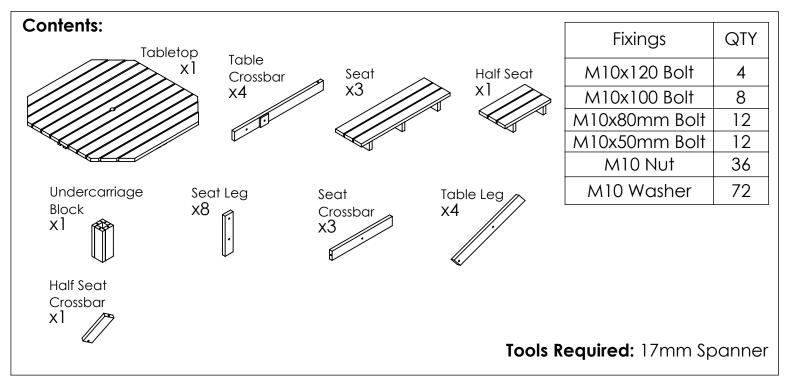

## Assembly Instructions Wheelchair Wood Octagonal Table

WOCT002-01-280422

**Step 1:** Assemble the seat frames using 100mm, 80mm and 50mm bolts, bolting the seat legs together with the table crossbar, and into the seat. Bolt the table leg to the table crossbar then bolt into the seat undercarriage. Repeat x3.