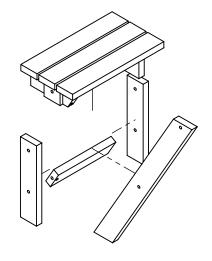

## Assembly Instructions Wheelchair Wood Octagonal Table

WOCT002-01-280422

**Step 3:** Move to final location and bolt the assembled seats into the undercarriage block as shown below, using M10x100mm bolts.