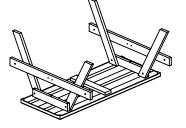

## Assembly Instructions Jr 1.5m Wood Activity Table

surface and bolt the a-frames to the tabletop using x4 M10x80 bolts.

Step 1: Lay the tabletop on a soft

**Step 2:** With at least two people, flip the table the right way up and bolt the seats into the a-frames.

**Step 3:** Flip the table again and screw the diagonals into the a-frame crossbars and the middle table support.

DETAIL A SCALE 1 : 8 SCALE 1 : 6