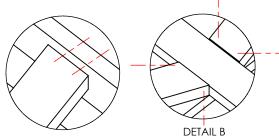

**Step 3:** Flip the table again and screw the diagonals into the a-frame crossbars and the middle table support.

DETAIL A SCALE 1 : 8 SCALE 1 : 6