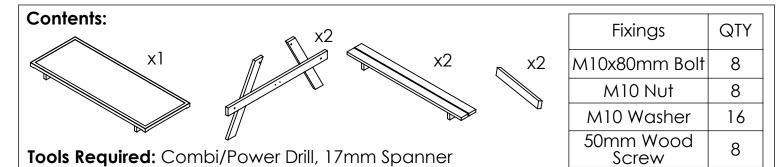

## Assembly Instructions Jr 1.5m Wood Activity Table

surface and bolt the a-frames to the tabletop using x4 M10x80 bolts.

Step 1: Lay the tabletop on a soft

**Step 2:** With at least two people, flip the table the right way up and bolt the seats into the a-frames.