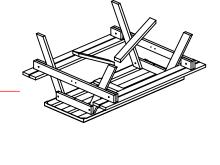

## Assembly Instructions Jr 1.5m Wood Activity Table

surface and bolt the a-frames to the tabletop using x4 M10x80 bolts.

Step 1: Lay the tabletop on a soft

**Step 2:** With at least two people, flip the table the right way up and bolt the seats into the a-frames.

**Step 3:** Flip the table again and screw the diagonals into the a-frame crossbars and the middle table support.

DETAIL A SCALE 1 : 8 SCALE 1 : 6