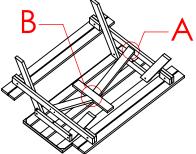

**Step 3:** Flip the table again and screw the diagonals into the a-frame crossbars and the middle table support.

DETAIL A SCALE 1 : 8 SCALE 1 : 6