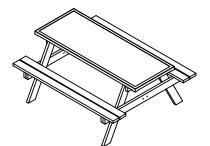

**Step 3:** Flip the table again and screw the diagonals into the a-frame crossbars and the middle table support.

DETAIL A SCALE 1 : 8 SCALE 1 : 6