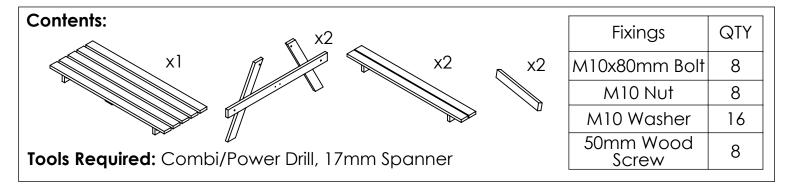

## Assembly Instructions Jr 1.5m Wood Picnic Table

JWP002-01-280422

Step 1: Lay the tabletop on a soft surface and bolt the a-frames to the tabletop using x4 M10x80 bolts.

Step 2: With at least two people, flip the table the right way up and bolt the seats into the a-frames.