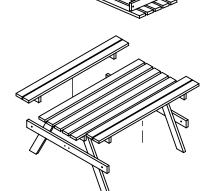

## Assembly Instructions Jr 1.5m Wood Picnic Table

JWP002-01-280422

Step 1: Lay the tabletop on a soft surface and bolt the a-frames to the tabletop using x4 M10x80 bolts.

Step 2: With at least two people, flip the table the right way up and bolt the seats into the a-frames.