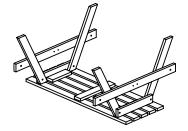

Step 3: Flip the table again and screw the diagonals into the a-frame crossbars and the middle table support.

DETAIL A SCALE 1:6

SCALE 1:8