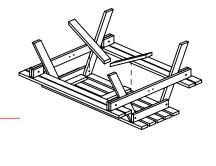

## Assembly Instructions Jr 1.5m Wood Picnic Table

JWP002-01-280422

Step 1: Lay the tabletop on a soft surface and bolt the a-frames to the tabletop using x4 M10x80 bolts.

Step 2: With at least two people, flip the table the right way up and bolt the seats into the a-frames.

Step 3: Flip the table again and screw the diagonals into the a-frame crossbars and the middle table support.

DETAIL A SCALE 1:6

SCALE 1:8