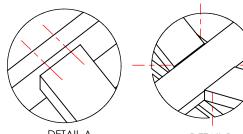

Step 3: Flip the table again and screw the diagonals into the a-frame crossbars and the middle table support.

DETAIL A SCALE 1:6

SCALE 1:8