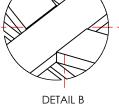

Step 3: Flip the table again and screw the diagonals into the a-frame crossbars and the middle table support.

DETAIL A SCALE 1:6

SCALE 1:8