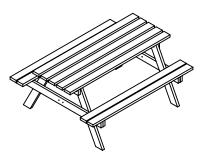

## Assembly Instructions Jr 1.5m Wood Picnic Table

JWP002-01-280422





Step 1: Lay the tabletop on a soft surface and bolt the a-frames to the tabletop using x4 M10x80 bolts.

Step 2: With at least two people, flip the table the right way up and bolt the seats into the a-frames.







Step 3: Flip the table again and screw the diagonals into the a-frame crossbars and the middle table support.



DETAIL A SCALE 1:6



SCALE 1:8





## Maintenance:

15 years guarantee. If damaged, repair and treatment is required. Can be cleaned with soapy water. Dependent on environment, more frequent treatment may be required. Pressure treated tanalised timber (Class 4, BS EN 335-1 for direct contact with soil and fresh water).

**Contact: Tel** - 08081751903 **Email** - sales@picnictable.co.uk **Web** - picnictable.co.uk

## THANK YOU FOR YOUR BUSINESS