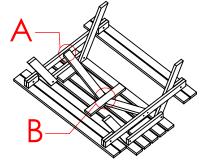

Step 3: Flip the table again and screw the diagonals into the a-frame crossbars and the middle table support.

DETAIL A SCALE 1:6

SCALE 1:8