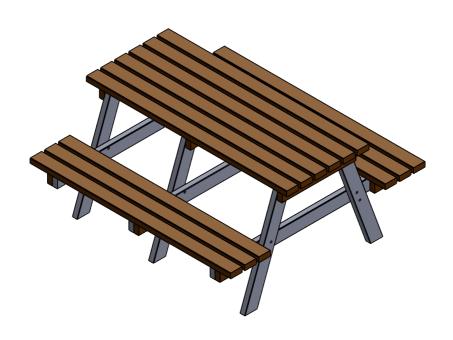

#### **Parts and Fittings**

**Table Top** 

Two People required for safe assembly

x1

**Bench Seat** 

**x2** 

**A-Frame Leg Components** 

**x**3