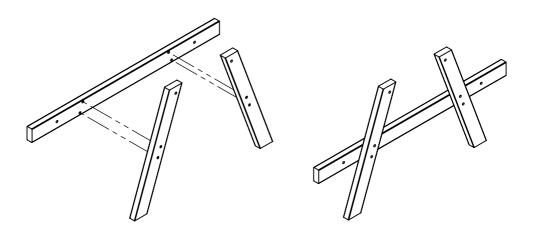

**Step 3** With the table top in place attach the legs in the orientation shown below, with the nuts and bolts supplied, using 2 washers per bolt. Use both the spanner and the allen key to secure the bolts.