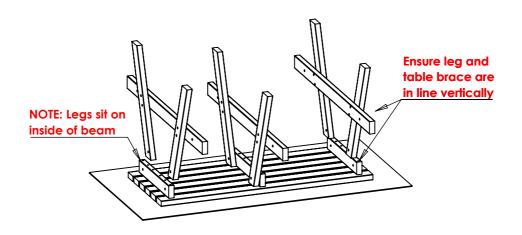

**Step 3** With the table top in place attach the legs in the orientation shown below, with the nuts and bolts supplied, using 2 washers per bolt. Use both the spanner and the allen key to secure the bolts.