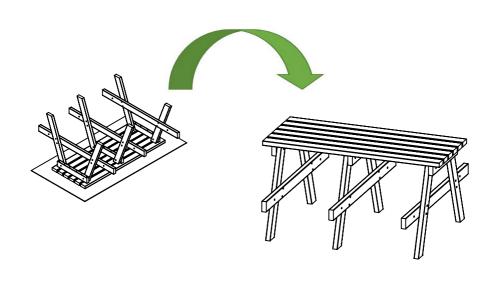

Do not over-tighten bolts during assembly as small adjustments will help parts fit.

**Step 4** Flip table using two people.

**Step 5** Place seats on A-Frames and fasten with bolts supplied.

| Notes: |  |  |
|--------|--|--|
|        |  |  |
|        |  |  |
|        |  |  |
|        |  |  |
|        |  |  |
|        |  |  |
|        |  |  |
|        |  |  |
|        |  |  |
|        |  |  |
|        |  |  |
|        |  |  |
|        |  |  |