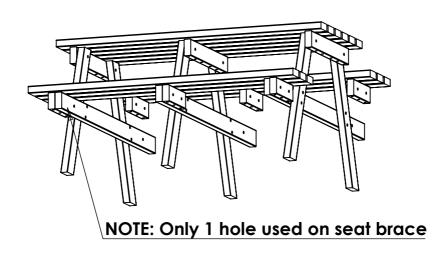

Do not over-tighten bolts during assembly as small adjustments will help parts fit.

**Step 4** Flip table using two people.

**Step 5** Place seats on A-Frames and fasten with bolts supplied.

| Notes: |  |  |
|--------|--|--|
|        |  |  |
|        |  |  |
|        |  |  |
|        |  |  |
|        |  |  |
|        |  |  |
|        |  |  |
|        |  |  |
|        |  |  |
|        |  |  |
|        |  |  |
|        |  |  |
|        |  |  |