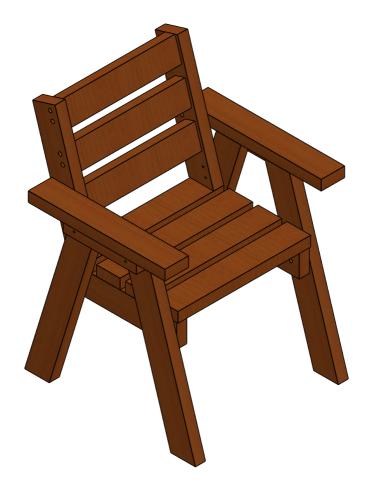

## Captain's Seat



**Assembly Guide** 











## **Parts and Fittings**



**Step 1** Bolt Leg Assembly to Seat using supplied fixings.



Step 2 Use remaining M10x60 bolts to secure Back Rest to Leg Assembly as shown in diagram.





Step 3 Take Back Rest and line the front edge with the rear Seat slat. With Back Rest in position fix in position seen below.





## THANK YOU FOR PURCHASING THIS PRODUCT

## **CONTACT DETAILS:**

Email: sales@recycledfurniture.co.uk
Web: www.recycledfurniture.co.uk

Tel: 0800 1777 052

NBB Recycled Furniture, Unit 5, 145 Sterte Road, Poole, Dorset BH15 2AF

| All Parts and Fixings checked by: |           |
|-----------------------------------|-----------|
| Print Name:                       | Signature |
|                                   |           |