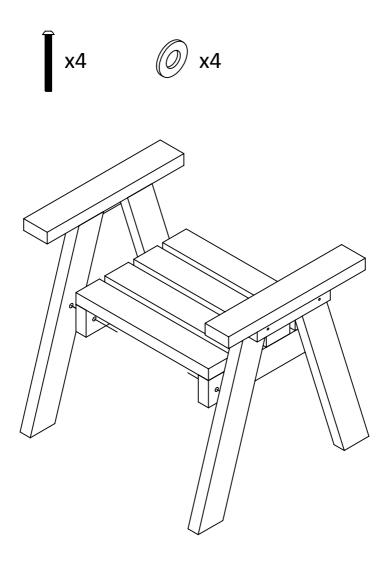

## **Parts and Fittings**

**Step 1** Bolt Leg Assembly to Seat using supplied fixings.

Step 2 Use remaining M10x60 bolts to secure Back Rest to Leg Assembly as shown in diagram.

Step 3 Take Back Rest and line the front edge with the rear Seat slat. With Back Rest in position fix in position seen below.