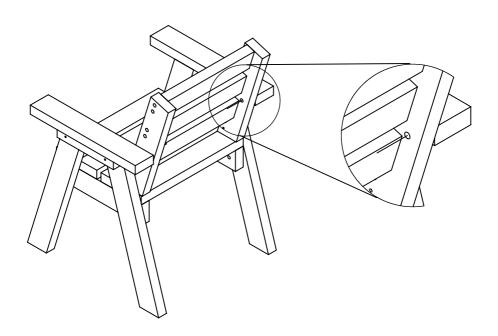

## **Parts and Fittings**

**Step 1** Bolt Leg Assembly to Seat using supplied fixings.

Step 2 Use remaining M10x60 bolts to secure Back Rest to Leg Assembly as shown in diagram.

Step 3 Take Back Rest and line the front edge with the rear Seat slat. With Back Rest in position fix in position seen below.