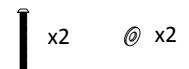

## **Parts and Fittings**

**Step 1** Bolt Leg Assembly to Seat using supplied fixings.

Step 2 Use remaining M10x60 bolts to secure Back Rest to Leg Assembly as shown in diagram.

Step 3 Take Back Rest and line the front edge with the rear Seat slat. With Back Rest in position fix in position seen below.