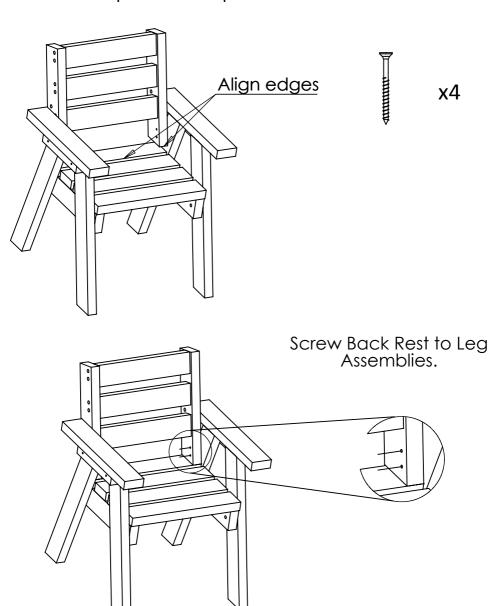

## **Parts and Fittings**

**Step 1** Bolt Leg Assembly to Seat using supplied fixings.

Step 2 Use remaining M10x60 bolts to secure Back Rest to Leg Assembly as shown in diagram.

Step 3 Take Back Rest and line the front edge with the rear Seat slat. With Back Rest in position fix in position seen below.