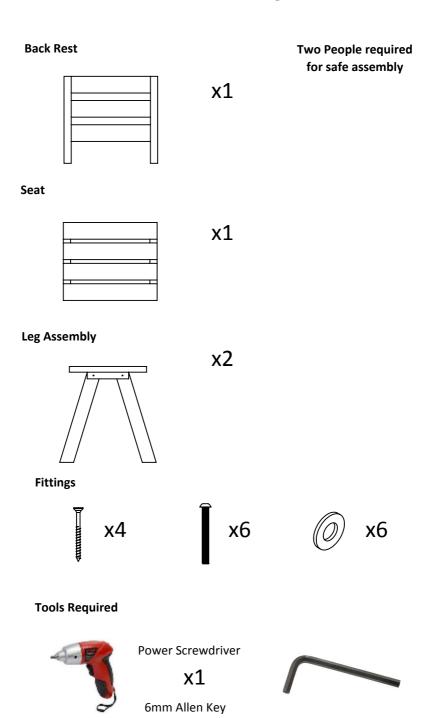

## **Parts and Fittings**

**Step 1** Bolt Leg Assembly to Seat using supplied fixings.

Step 2 Use remaining M10x60 bolts to secure Back Rest to Leg Assembly as shown in diagram.

Step 3 Take Back Rest and line the front edge with the rear Seat slat. With Back Rest in position fix in position seen below.