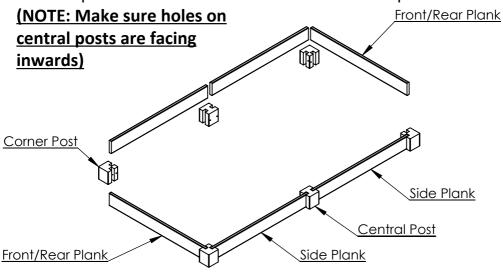

### **Type B Instructions**

## Step 1

The planks will be in pairs typically of two different lengths, please pair up the same length planks and place them either for the front/rear or the side planks.

Place the planks within the slots of the corner posts, then along the side place the Planks in the slot in the central post.

With the planks placed into the corner posts & the central posts, install the supplied screws into the screw holes on the corner posts & central posts.

This completes the assembly of your planter.