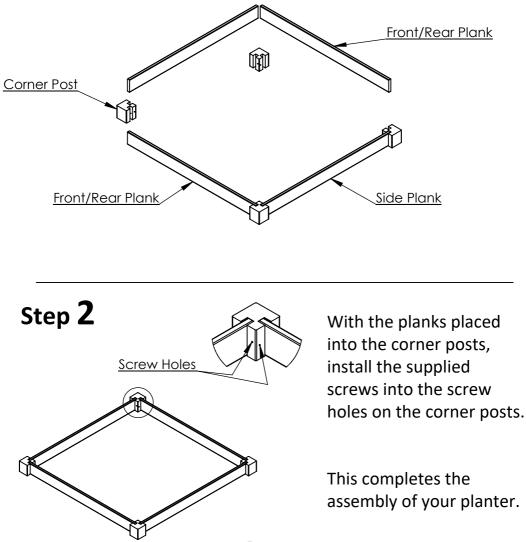

### **Type A Instructions**

## Step 1

The planks will be in pairs typically of two different lengths, please pair up the same length planks and place them either for

the front/rear or the side planks.

Place the planks within the slots of the corner posts,