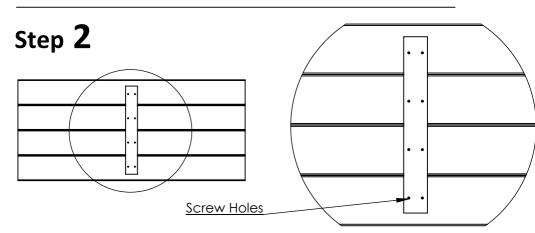

## Step 1

The planks will be in pairs typically of two different lengths, please pair up the same length planks and place them either for the front/rear or the side planks.

Place the planks within the slots of the corner posts, then along the side place the Planks in the slot in the central post.

With the planks placed into the corner posts & the central posts, install the supplied screws into the screw holes on the corner posts & central posts.

This completes the assembly of your planter.