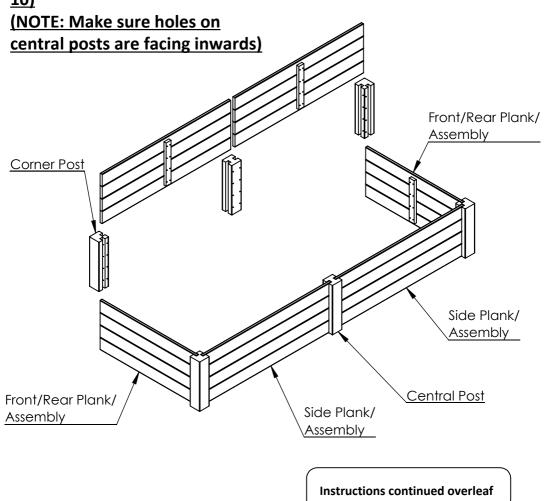

### Step 2

With the planks/plank assemblies placed into the corner posts & the central posts, install the supplied screws into the screw holes on the corner posts & central posts.

This completes the assembly of your planter.

With the planks placed into the corner posts & the central posts, install the supplied screws into the screw holes on the corner posts & central posts.

This completes the assembly of your planter.