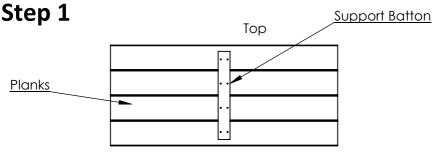

#### <u>Planks which are greater than 600mm long will need to be</u> <u>secured together with support battons, please refer to the</u> <u>following instructions:</u>

Bottom

Place the corisponding planks onto a flat clean surface, then place the support batton over the top of the Planks.

The support batton should be located 25mm from the bottom and top of the planks.

Then centralise the central batton on the planks.

Once the support batton is located on the planks, please install the supplied screws through the support batton into the planks. Please repeat this process for the appropriate planks & support battons.