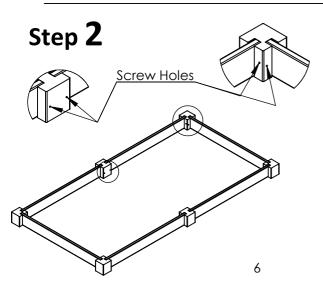

## Type D Instructions

## Step **1**

The planks will be in pairs typically of two different lengths, please pair up the same length planks and place them either for the front/rear or the side planks.

Place The planks/plank assemblies within the slots of the corner posts, then along the side place the planks/plank assemblies in the slot in the central post.

### Step 2

With the planks/plank assemblies placed into the corner posts & the central posts, install the supplied screws into the screw holes on the corner posts & central posts.

This completes the assembly of your planter.