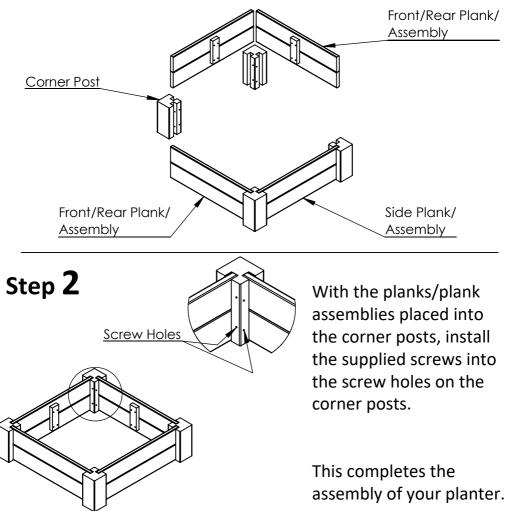

### **Type A Instructions**

## Step 1

The planks will be in pairs typically of two different lengths, please pair up the same length planks and place them either for

the front/rear or the side planks.

Place the planks within the slots of the corner posts,

### **Type B Instructions**

## Step 1

The planks will be in pairs typically of two different lengths, please pair up the same length planks and place them either for the front/rear or the side planks.

Place the planks within the slots of the corner posts, then along the side place the Planks in the slot in the central post.