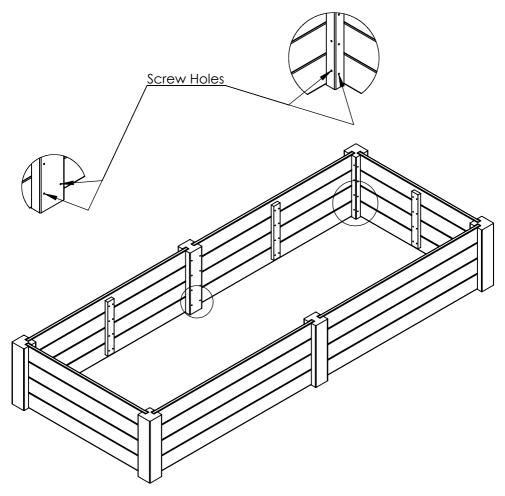

## Type D Instructions

## Step **1**

The planks will be in pairs typically of two different lengths, please pair up the same length planks and place them either for the front/rear or the side planks.

Place The planks/plank assemblies within the slots of the corner posts, then along the side place the planks/plank assemblies in the slot in the central post.

(NOTE: PLanks which are greater than 600mm long will need to be secured together with support battons, please refer to page 10)