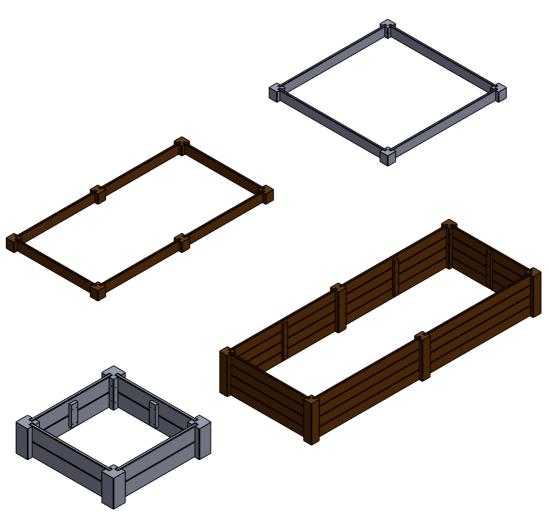

# **EverYear Elite Raised Beds**

#### Assembly Guide Overview

This instruction guide covers a multitude of different Planter types and sizes, please refere to the following table.

Please use your "Product Code" to locate the relevent page for your instructions.