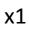

## Step 1

Bolt leg UC5 to UC1 using 90mm bolts supplied, repeat for all other legs.

Do not over-tighten bolts during assembly as small adjustments will help parts fit.

| ITEM NO. | PART NAME                           | DRG NUMBER | Step 3 QTY. |
|----------|-------------------------------------|------------|-------------|
| 1        | Octagon - Round Seat - 995x294 - OR | OR-001-01  | 1           |
| 2        | UC2 - 400x88x38 - OR                | OR-021-01  | 2           |
| 3        | UC3 - 643X88X38 - OR                | OR-022-01  | 1           |