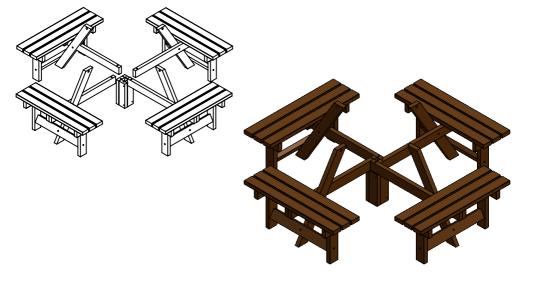

## Assembly Guide

Parts and Fittings

Note: Only octagonal parts shown, Round has different table top and seating.

(Assembly remains the same)

Two People required for safe assembly

| ITEM NO. | PART NAME                                 | DRG NUMBER | IMAGE | QTY. |
|----------|-------------------------------------------|------------|-------|------|
| 1        | Octagon -<br>Round Seat -<br>995x294 - OR | OR-001-01  |       | 4    |
| 2        | UC1 -<br>995x88x38 -<br>OR                | OR-020-01  | •••   | 4    |
| 3        | UC5 -<br>900x88x38 -<br>OR                | OR-025-03  | · · · | 4    |
| 4        | UC2 -<br>400x88x38 -<br>OR                | OR-021-01  | • •   | 8    |
| 5        | UC3 -<br>643X88X38 -<br>OR                | OR-022-01  | •     | 4    |
| 7        | UC -<br>312x88x38<br>Block -OR            | OR-024-02  |       | 1    |
| 8        | Octagonal<br>Table<br>Assembly - OR       | OR-005-06  |       | 1    |