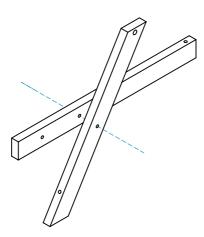

## Step 1

Bolt leg UC5 to UC1 using 90mm bolts supplied, repeat for all other legs.

Do not over-tighten bolts during assembly as small adjustments will help parts fit.

| ITEM NO. | PART NAME                           | DRG NUMBER | Step 3 QTY. |
|----------|-------------------------------------|------------|-------------|
| 1        | Octagon - Round Seat - 995x294 - OR | OR-001-01  | 1           |
| 2        | UC2 - 400x88x38 - OR                | OR-021-01  | 2           |
| 3        | UC3 - 643X88X38 - OR                | OR-022-01  | 1           |