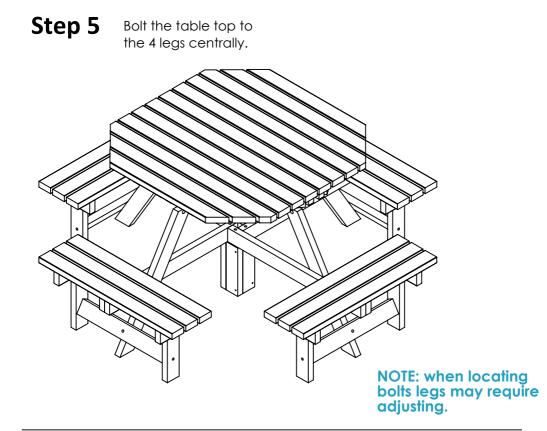

Bolt step 1 & 2 assemblies together using M10x90 & 60.

Step 4

Step 3

Secure seat assembly to block with M10x130.

Step 6

Finally tighten all bolts before use.

| Notes: |   |  |
|--------|---|--|
|        |   |  |
|        |   |  |
|        |   |  |
|        |   |  |
|        |   |  |
|        |   |  |
|        |   |  |
|        |   |  |
|        |   |  |
|        |   |  |
|        |   |  |
|        |   |  |
|        |   |  |
|        |   |  |
|        |   |  |
|        |   |  |
|        |   |  |
|        |   |  |
|        |   |  |
|        |   |  |
|        |   |  |
|        |   |  |
|        |   |  |
|        |   |  |
|        |   |  |
|        |   |  |
|        | 7 |  |