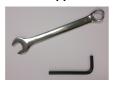

r>Round Seat -<br>995x294 - OR | OR-001-01  |       | 4    |
| 2        | UC1 -<br>995x88x38 -<br>OR                | OR-020-01  | •••   | 4    |
| 3        | UC5 -<br>900x88x38 -<br>OR                | OR-025-03  | · · · | 4    |
| 4        | UC2 -<br>400x88x38 -<br>OR                | OR-021-01  | • •   | 8    |
| 5        | UC3 -<br>643X88X38 -<br>OR                | OR-022-01  | •     | 4    |
| 7        | UC -<br>312x88x38<br>Block -OR            | OR-024-02  |       | 1    |
| 8        | Octagonal<br>Table<br>Assembly - OR       | OR-005-06  |       | 1    |

### **Fixings Supplied**

| FIXINGS    | QTY. |
|------------|------|
| M10 X 140  | 4    |
| M10 X 130  | 4    |
| M10 X 90   | 16   |
| M10 X 60   | 12   |
| M10 WASHER | 68   |
| M10 NUT    | 24   |

#### **Tools supplied**



17mm Spanner



6mm Allen Key

x1



## Step 1



Bolt leg UC5 to UC1 using 90mm bolts supplied, repeat for all other legs.

Do not over-tighten bolts during assembly as small adjustments will help parts fit.



| ITEM NO. | PART NAME                           | DRG NUMBER | Step 3 QTY. |
|----------|-------------------------------------|------------|-------------|
| 1        | Octagon - Round Seat - 995x294 - OR | OR-001-01  | 1           |
| 2        | UC2 - 400x88x38 - OR                | OR-021-01  | 2           |
| 3        | UC3 - 643X88X38 - OR                | OR-022-01  | 1           |



Bolt step 1 & 2 assemblies together using M10x90 & 60.



Step 4

Step 3

Secure seat assembly to block with M10x130.





Step 6

Finally tighten all bolts before use.



| Notes: |   |  |
|--