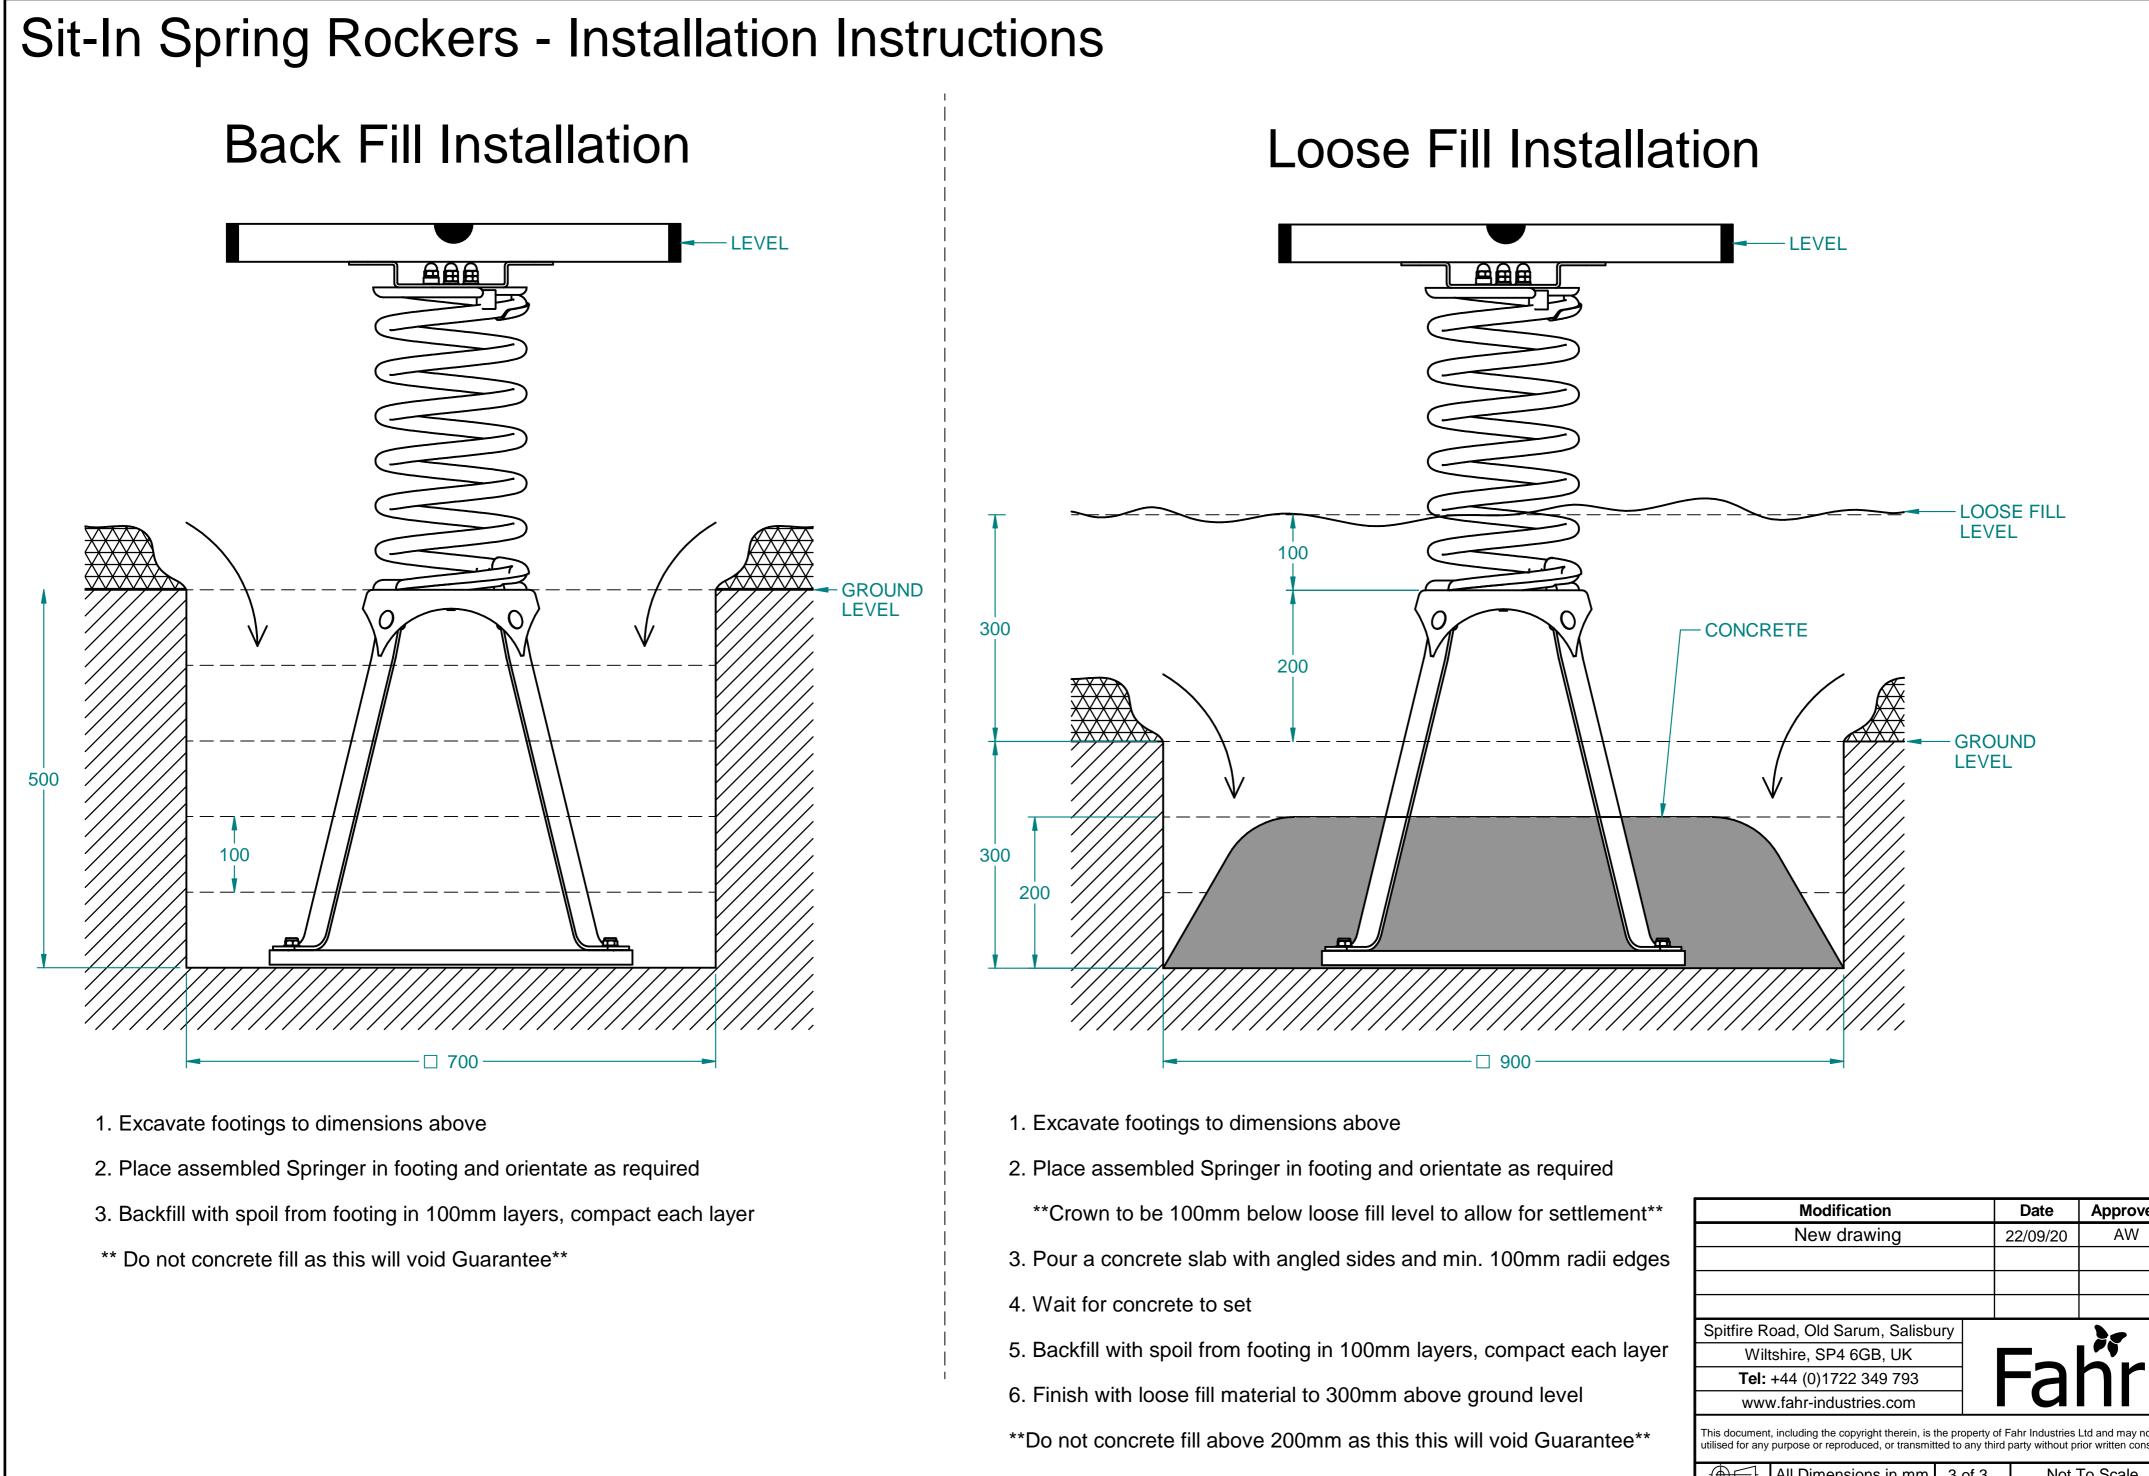

- Take care to complete installation fully and as instructed, and ensure all maintenance work is carried out in full prior to the recommissioning of the springer unit, to prevent any unnecessary hazards to children.

- Take particular notice of the foundation installation during the run-in period to ensure there is no excessive movement and there are no faults in construction or installation

- Replacement parts shall conform to manufacturer's original specifications.