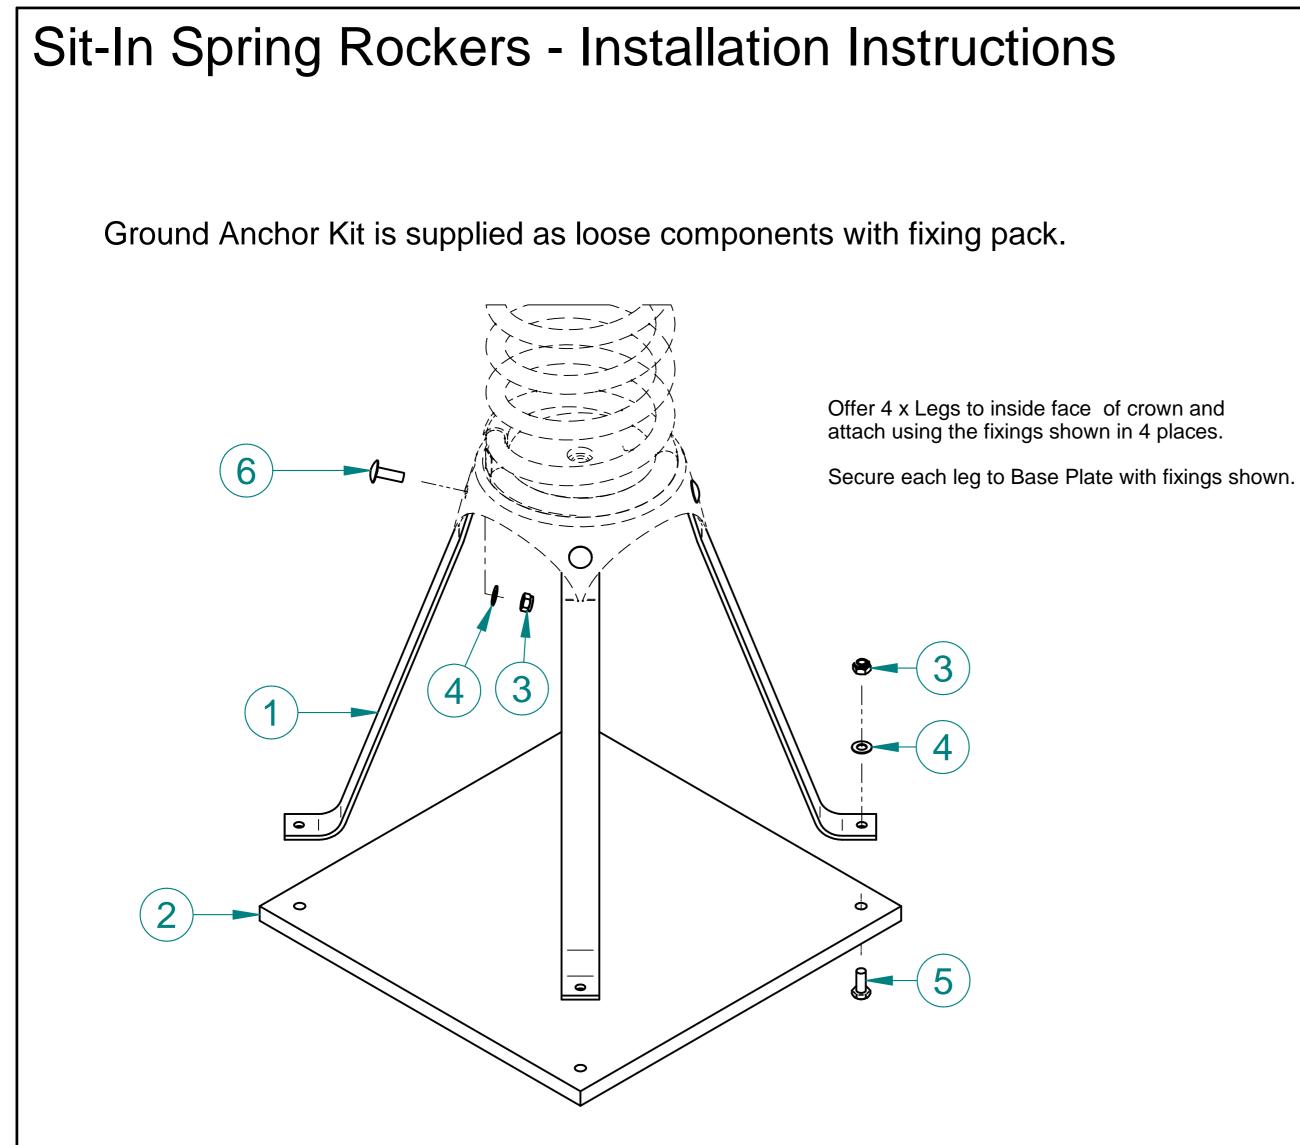

## Parts List

| Item | Code      | Description                   | Qty |
|------|-----------|-------------------------------|-----|
| 1    | FME0015-A | Spring Foundation Leg         | 4   |
| 2    | FPL0060-A | Spring Foundation Base Plate  | 1   |
| 3    | FSU0009-A | M10 Nylock Nut - ZP           | 8   |
| 4    | FSU0014-A | M10 Washer - ZP               | 8   |
| 5    | FSU0067-A | M10 x 25mm Hex Head Bolt - ZP | 4   |
| 6    | FSU0173-A | M10 x 30mm Coach Bolt - ZP    | 4   |