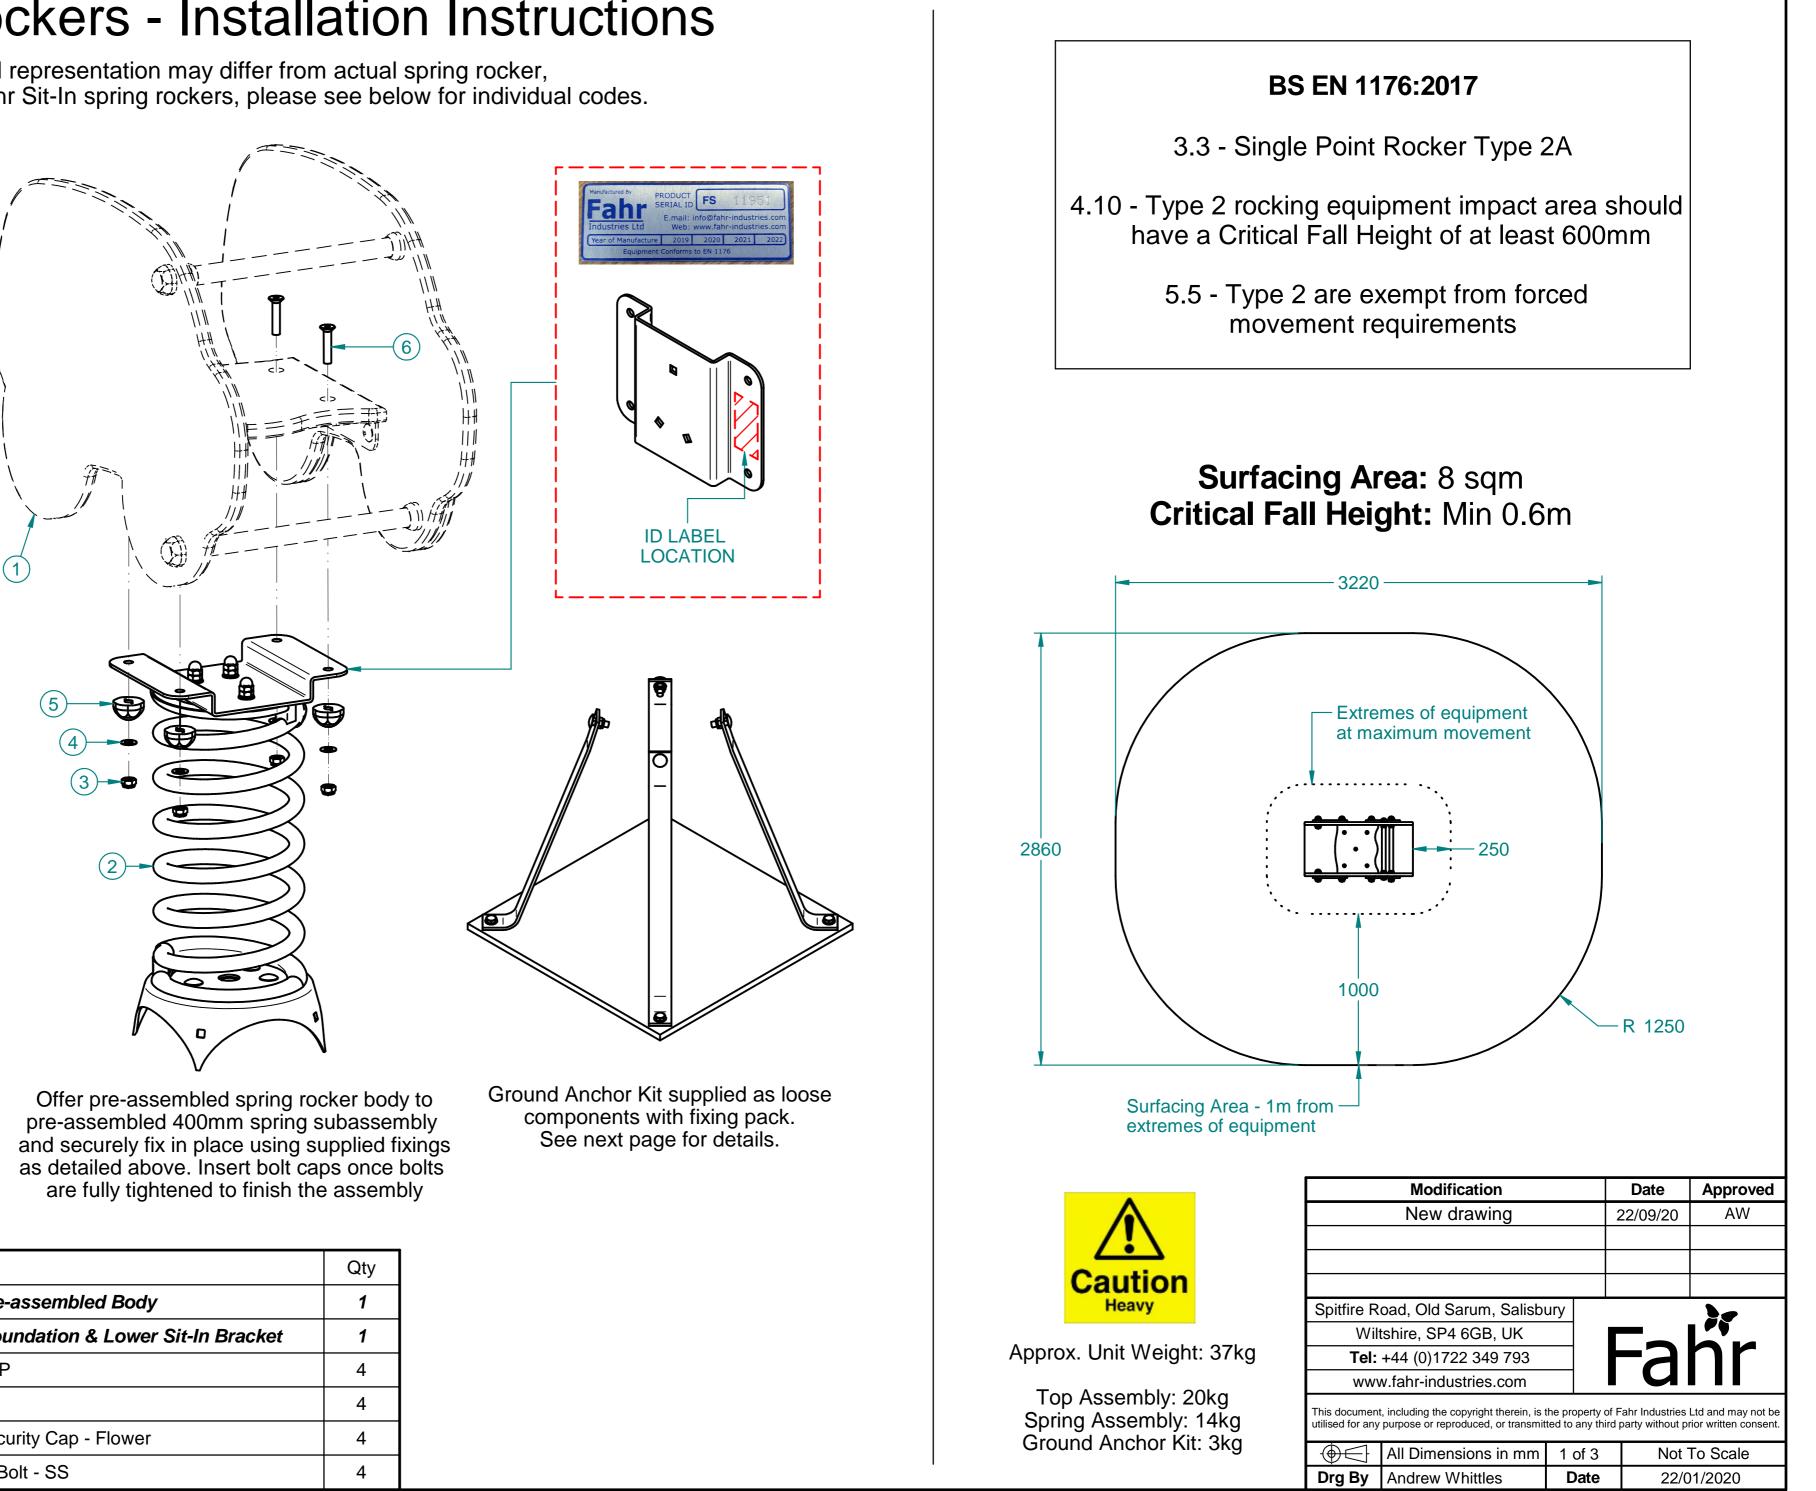

## Sit-In Spring Rockers - Installation Instructions

Please note that although graphical representation may differ from actual spring rocker, this instruction is common to all Fahr Sit-In spring rockers, please see below for individual codes.

| Sit-In Spring Rocker Range |                        |  |  |  |
|----------------------------|------------------------|--|--|--|
| Code                       | Description            |  |  |  |
| FS2002                     | Sit-In Dumper          |  |  |  |
| FS2003                     | Sit-In Mini Van        |  |  |  |
| FS2004                     | Sit-In Butterfly       |  |  |  |
| FS2005                     | Sit-In Whale           |  |  |  |
| FS2006                     | Sit-In Cow (Moo)       |  |  |  |
| FS2007                     | Sit-In Sheep (Baa)     |  |  |  |
| FS2008                     | Sit-In Pig (Oink)      |  |  |  |
| FS2009                     | Sit-In Horse (Neigh)   |  |  |  |
| FS2010                     | Sit-In Goat (Billy)    |  |  |  |
| FS2011                     | Sit-In Tractor         |  |  |  |
| FS2012                     | Sit-In Aeroplane       |  |  |  |
| FS2013                     | Sit-In Car             |  |  |  |
| FS2014                     | Sit-In Bumble Bee      |  |  |  |
| FS2015                     | Sit-In Caterpillar     |  |  |  |
| FS2016                     | Sit-In Ladybug         |  |  |  |
| FS2017                     | Sit-In Snail           |  |  |  |
| FS2018                     | Sit-In Triceratops     |  |  |  |
| FS2019                     | Sit-In Stegosaurus     |  |  |  |
| FS2020                     | Sit-In Ellie Elephant  |  |  |  |
| FS2021                     | Sit-In Craig Crocodile |  |  |  |
| FS2022                     | Sit-In Tim Tiger       |  |  |  |
| FS2023                     | Sit-In Larry Lion      |  |  |  |
| FS2024                     | Sit-In Zoe Zebra       |  |  |  |

## Parts List

| Item | Code      | Description                                     | Qty |
|------|-----------|-------------------------------------------------|-----|
| 1    |           | Sit-In Springer Pre-assembled Body              | 1   |
| 2    | FSA0057-A | 400mm Spring, Foundation & Lower Sit-In Bracket | 1   |
| 3    | FSU0009-A | M10 Nylock Nut - ZP                             | 4   |
| 4    | FSU0014-A | M10 Washer - ZP                                 | 4   |
| 5    | FSU0100-A | M10 Two Piece Security Cap - Flower             | 4   |
| 6    | FSU0198-A | M10 x 40mm CSK Bolt - SS                        | 4   |

## Parts List

| Item | Code      | Description                   | Qty |
|------|-----------|-------------------------------|-----|
| 1    | FME0015-A | Spring Foundation Leg         | 4   |
| 2    | FPL0060-A | Spring Foundation Base Plate  | 1   |
| 3    | FSU0009-A | M10 Nylock Nut - ZP           | 8   |
| 4    | FSU0014-A | M10 Washer - ZP               | 8   |
| 5    | FSU0067-A | M10 x 25mm Hex Head Bolt - ZP | 4   |
| 6    | FSU0173-A | M10 x 30mm Coach Bolt - ZP    | 4   |