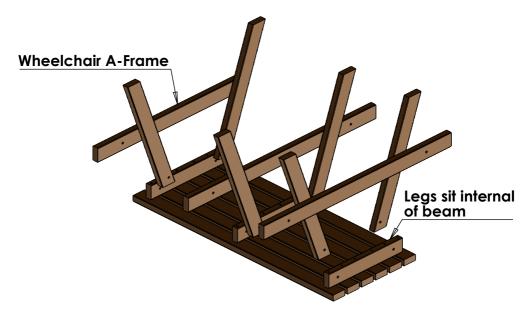

# Wheelchair Access Picnic Table



# **Assembly Guide**



WAPT-02-170818

0800 1777 052

#### Notes:

#### **Parts and Fittings**





Do not over-tighten bolts during assembly as small adjustments will help parts fit.

## Step 2

Use 90mm bolts to secure legs as shown below.







### Step 4



#### Notes:

#### Notes:

# THANK YOU FOR PURCHASING THIS PRODUCT

### **CONTACT DETAILS:**

Email : sales@recycledfurniture.co.uk Web : www.recycledfurniture.co.uk Tel : 0800 1777 052 NBB Recycled Furniture,Unit 5, 145 Sterte Road,Poole, Dorset BH15 2AF

| All Parts and Fixings checked by: |           |
|-----------------------------------|-----------|
| Print Name:                       | Signature |
|                                   |           |