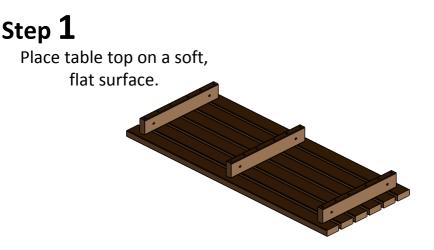

#### **Parts and Fittings**

Do not over-tighten bolts during assembly as small adjustments will help parts fit.