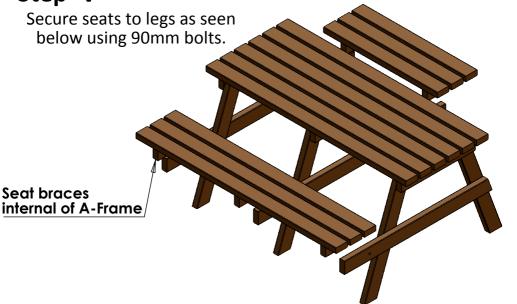

# Wheelchair Access Picnic Table



# **Assembly Guide**



WAPT-02-170818

0800 1777 052

#### Notes:

#### **Parts and Fittings**





Do not over-tighten bolts during assembly as small adjustments will help parts fit.

## Step 2

Use 90mm bolts to secure legs as shown below.







### Step 4



#### Notes:

#### Notes:

# THANK YOU FOR PURCHASING THIS PRODUCT

### **CONTACT DETAILS:**

Email : sales@recycledfurniture.co.uk Web : www.recycledfurniture.co.uk Tel : 0800 1777 052 NBB Recycled Furniture,Unit 5, 145 Sterte Road,Poole, Dorset BH15 2AF

| All Parts and Fixings checked by: |           |
|-----------------------------------|-----------|
| Print Name:                       | Signature |
|                                   |           |