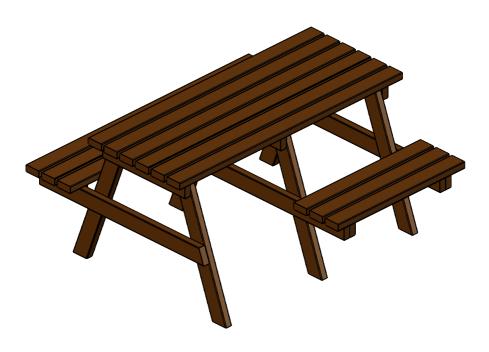

# Wheelchair Access Picnic Table



# **Assembly Guide**



WAPT-02-170818

0800 1777 052

#### Notes:

#### **Parts and Fittings**





Do not over-tighten bolts during assembly as small adjustments will help parts fit.

## Step 2

Use 90mm bolts to secure legs as shown below.







### Step 4



#### Notes:

#### Notes:

# THANK YOU FOR PURCHASING THIS PRODUCT

### **CONTACT DETAILS:**

Email : sales@recycledfurniture.co.uk Web : www.recycledfurniture.co.uk Tel : 0800 1777 052 NBB Recycled Furniture,Unit 5, 145 Sterte Road,Poole, Dorset BH15 2AF

| All Parts and Fixings checked by: |           |
|-----------------------------------|-----------|
| Print Name:                       | Signature |
|                                   |           |