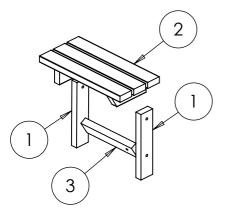

### Step 3

Assemble half seat as below.

| ITEM NO. | PART NAME                          | DRG NUMBER | Step 3/QTY. |
|----------|------------------------------------|------------|-------------|
| 1        | UC2 - 400x88x38 - OR               | OR-021-01  | 2           |
| 2        | Wheelchair Octagonal Seat Assembly | WOR-002-01 | 1           |
| 3        | UC3 - 378.5x88x38 - WOR            | WOR-003-01 | 1           |