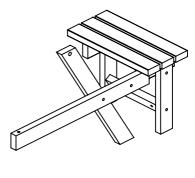

### Step 3

Assemble half seat as below.

| ITEM NO. | PART NAME                          | DRG NUMBER | Step 3/QTY. |
|----------|------------------------------------|------------|-------------|
| 1        | UC2 - 400x88x38 - OR               | OR-021-01  | 2           |
| 2        | Wheelchair Octagonal Seat Assembly | WOR-002-01 | 1           |
| 3        | UC3 - 378.5x88x38 - WOR            | WOR-003-01 | 1           |

## Step 4

Bolt step 1,2 & 3 assemblies together using 90mm & 130mm bolts.