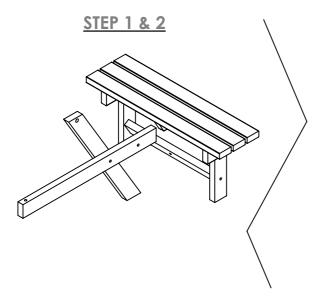

## Step 1

Bolt leg to UC1 using 90mm bolts supplied, repeat for all other legs.

## Do not over-tighten bolts during assembly as small adjustments will help parts fit.

#### Step 2

| ITEM NO. | PART NAME                           | DRG NUMBER | Step 2/QTY. |
|----------|-------------------------------------|------------|-------------|
| 1        | Octagon - Round Seat - 995x294 - OR | OR-001-01  | 1           |
| 2        | UC2 - 400x88x38 - OR                | OR-021-01  | 2           |
| 3        | UC3 - 643X88X38 - OR                | OR-022-01  | 1           |