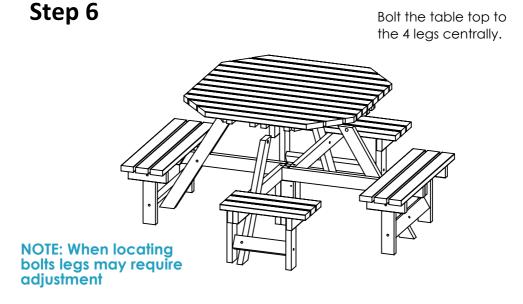

## Step 4

Bolt step 1,2 & 3 assemblies together using 90mm & 130mm bolts.

#### STEP 1 & 3

NOTE: Gap is now filled

Finally Tighten all bolts fully before use.