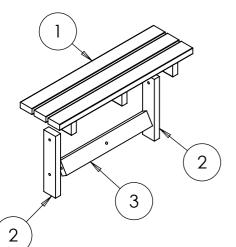

#### Step 2

| ITEM NO. | PART NAME                           | DRG NUMBER | Step 2/QTY. |
|----------|-------------------------------------|------------|-------------|
| 1        | Octagon - Round Seat - 995x294 - OR | OR-001-01  | 1           |
| 2        | UC2 - 400x88x38 - OR                | OR-021-01  | 2           |
| 3        | UC3 - 643X88X38 - OR                | OR-022-01  | 1           |