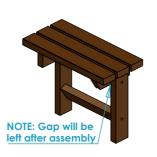

#### STEP 1 & 3

NOTE: Gap is now filled

Finally Tighten all bolts fully before use.