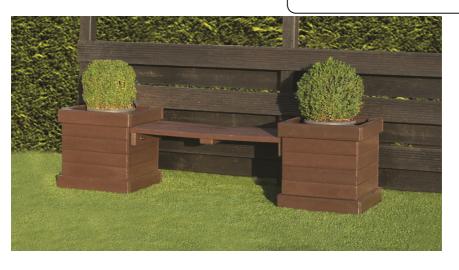

# Planter with Benches

# Step 4

When moving product we recommend at least 2 people

**Enjoy your new Planter with Bench** 

| Notes: |  |  |
|--------|--|--|
|        |  |  |
|        |  |  |
|        |  |  |
|        |  |  |
|        |  |  |
|        |  |  |
|        |  |  |
|        |  |  |
|        |  |  |
|        |  |  |
|        |  |  |
|        |  |  |
|        |  |  |