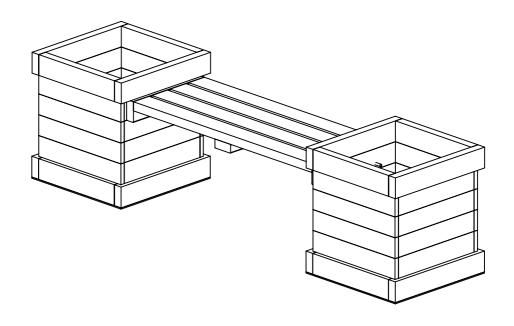

# Planter with Benches



## **Assembly Guide**











### **Parts and Fittings**

#### Box end



#### Bench



#### **Fittings**



#### **Tools supplied**





Lay the box end with the opening facing away from you, hold the seat into position with the holes lining up and bolt the two parts together using the Allen key and spanner,

Do not over- tighten bolts as small adjustments will help parts fit





# Step 4

When moving product we recommend at least 2 people



**Enjoy your new Planter with Bench** 

| Notes: |  |  |
|--------|--|--|
|        |  |  |
|        |  |  |
|        |  |  |
|        |  |  |
|        |  |  |
|        |  |  |
|        |  |  |
|        |  |  |
|        |  |  |
|        |  |  |
|        |  |  |
|        |  |  |
|        |  |  |

| Notes: |  |  |  |
|--------|--|--|--|
|        |