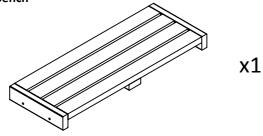

# Planter with Benches



## **Assembly Guide**











### **Parts and Fittings**

#### Box end



#### Bench



#### **Fittings**



#### **Tools supplied**





Lay the box end with the opening facing away from you, hold the seat into position with the holes lining up and bolt the two parts together using the Allen key and spanner,

Do not over- tighten bolts as small adjustments will help parts fit





# Step 4

When moving product we recommend at least 2 people



**Enjoy your new Planter with Bench** 

| Notes: |  |  |
|--------|--|--|
|        |  |  |
|        |  |  |
|        |  |  |
|        |  |  |
|        |  |  |
|        |  |  |
|        |  |  |
|        |  |  |
|        |  |  |
|        |  |  |
|        |  |  |
|        |  |  |
|        |  |  |

| Notes: |  |  |  |
|--------|--|--|--|
|        |  |  |  |
|        |  |  |  |
|        |  |  |  |
|        |  |  |  |
|        |  |  |  |
|