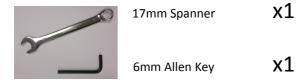

#### **Tools supplied**

Lay the box end with the opening facing away from you, hold the seat into position with the holes lining up and bolt the two parts together using the Allen key and spanner,

Do not over- tighten bolts as small adjustments will help parts fit