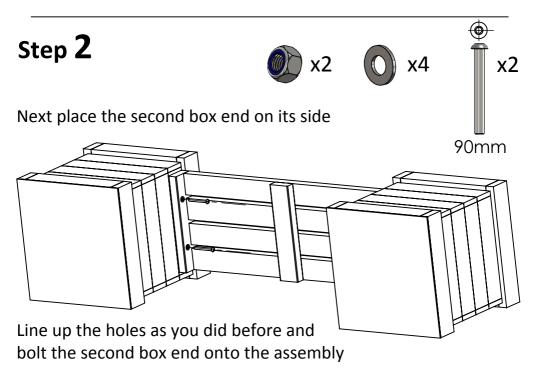

# Planter with Benches



## **Assembly Guide**











### **Parts and Fittings**

#### Box end



#### Bench



#### **Fittings**



#### **Tools supplied**





Lay the box end with the opening facing away from you, hold the seat into position with the holes lining up and bolt the two parts together using the Allen key and spanner,

Do not over- tighten bolts as small adjustments will help parts fit





# Step 4

When moving product we recommend at least 2 people



**Enjoy your new Planter with Bench** 

| Notes: |  |  |
|--------|--|--|
|        |  |  |
|        |  |  |
|        |  |  |
|        |  |  |
|        |  |  |
|        |  |  |
|        |  |  |
|        |  |  |
|        |  |  |
|        |  |  |
|        |  |  |
|        |  |  |
|        |  |  |

| Notes: |  |  |  |
|--------|--|--|--|
|        |  |  |  |
|        |  |  |  |
|        |  |  |  |
|        |  |  |  |
|        |  |  |  |
|        |  |  |  |
|        |  |  |  |
|        |  |  |  |
|        |  |  |  |
|        |  |  |  |
|        |  |  |  |
|        |  |  |  |

# THANK YOU FOR PURCHASING THIS PRODUCT

## **CONTACT DETAILS:**

Email: sales@recycledfurniture.co.uk
Web: www.recycledfurniture.co.uk

Tel: 0800 1777 052