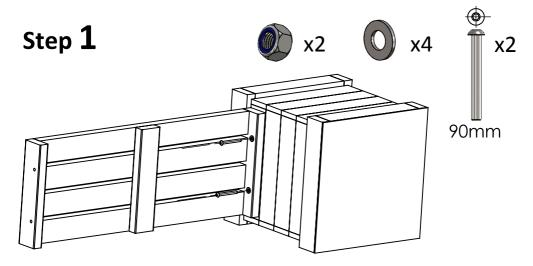

# Planter with Benches



## **Assembly Guide**











### **Parts and Fittings**

#### Box end



#### Bench



#### **Fittings**



#### **Tools supplied**





Lay the box end with the opening facing away from you, hold the seat into position with the holes lining up and bolt the two parts together using the Allen key and spanner,

Do not over- tighten bolts as small adjustments will help parts fit





# Step 4

When moving product we recommend at least 2 people



**Enjoy your new Planter with Bench** 

| Notes: |  |  |
|--------|--|--|
|        |  |  |
|        |  |  |
|        |  |  |
|        |  |  |
|        |  |  |
|        |  |  |
|        |  |  |
|        |  |  |
|        |  |  |
|        |  |  |
|        |  |  |
|        |  |  |
|        |  |  |

| Notes: |  |  |  |
|--------|--|--|--|
|        |  |  |  |
|        |  |  |  |
|        |  |  |  |
|        |  |  |  |
|        |  |  |  |
|        |  |  |  |
|        |  |  |  |
|        |