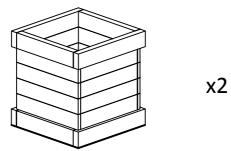

# Planter with Benches



## **Assembly Guide**











### **Parts and Fittings**

#### Box end



#### Bench



#### **Fittings**



#### **Tools supplied**





Lay the box end with the opening facing away from you, hold the seat into position with the holes lining up and bolt the two parts together using the Allen key and spanner,

Do not over- tighten bolts as small adjustments will help parts fit





# Step 4

When moving product we recommend at least 2 people



**Enjoy your new Planter with Bench** 

| Notes: |  |  |
|--------|--|--|
|        |  |  |
|        |  |  |
|        |  |  |
|        |  |  |
|        |  |  |
|        |  |  |
|        |  |  |
|        |  |  |
|        |  |  |
|        |  |  |
|        |  |  |
|        |  |  |
|        |  |  |

| Notes: |  |  |  |
|--------|--|--|--|
|        |  |  |  |
|        |  |  |  |
|        |  |  |  |
|        |  |  |  |
|