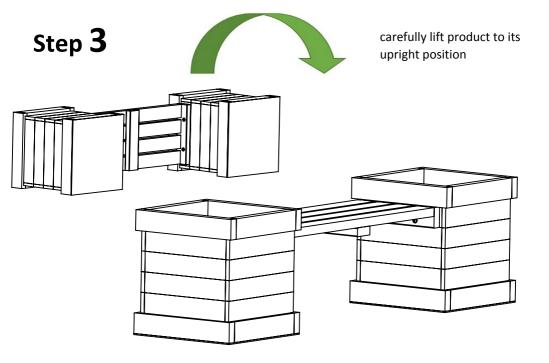

# Step 4

When moving product we recommend at least 2 people

**Enjoy your new Planter with Bench** 

| Notes: |  |  |
|--------|--|--|
|        |  |  |
|        |  |  |
|        |  |  |
|        |  |  |
|        |  |  |
|        |  |  |
|        |  |  |
|        |  |  |
|        |  |  |
|        |  |  |
|        |  |  |
|        |  |  |
|        |  |  |