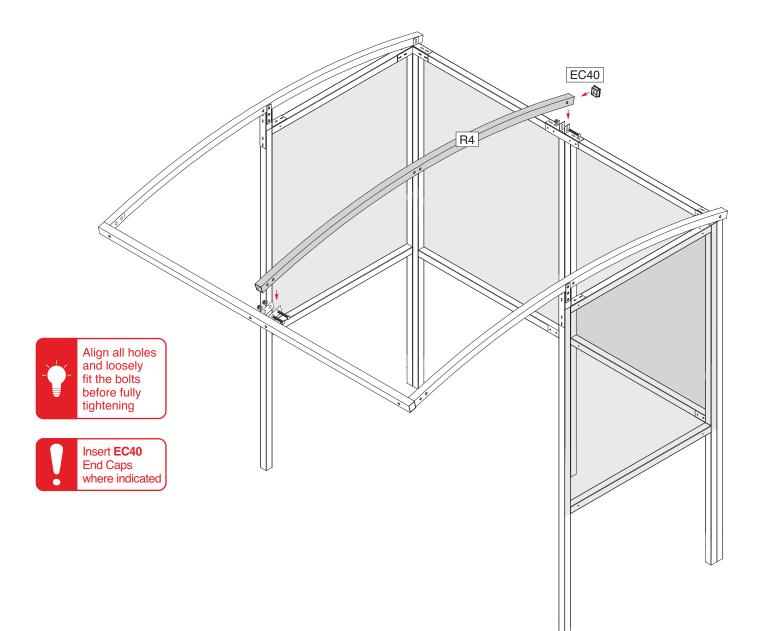

# **Stage 5** Attach Rafters and Tie Bar

You will need

| Item No | Part No     | Description     | Qty |
|---------|-------------|-----------------|-----|
| 9       | R4          | Rafter          | 2   |
| 10      | ST8 Tie Bar |                 | 1   |
| 11      | L1          | Bracket         | 4   |
| 16      | EC40        | Plastic End Cap | 4   |
| 17      | MB1         | M10 x 60 Bolt   | 12  |
| 18      | N1          | M10 Nut         | 12  |
| 19      | W1          | M10 Washer      | 12  |