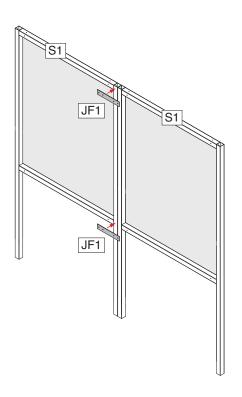

# Assemble Back Frames

| Item No | Part No | Description      | Qty |
|---------|---------|------------------|-----|
| 1       | S1      | Frame            | 2   |
| 2       | JF1     | Straight Bracket | 2   |
| 20      | T25     | Tek Screw        | 8   |