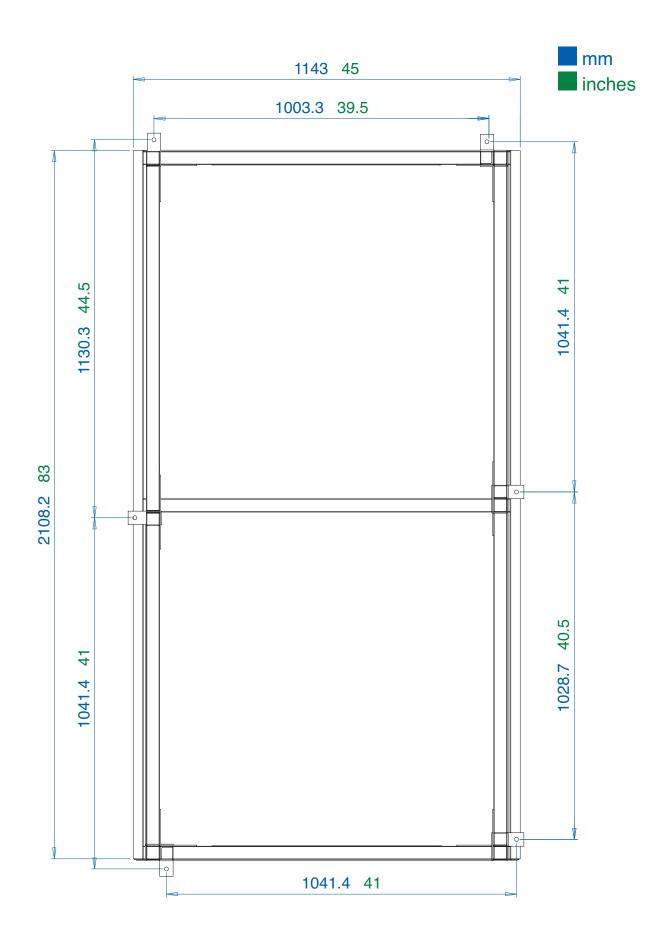

### **Ground Anchor & Overall Size**

Suggested size for concrete base: 200mm / 7.87in oversized (on all four sides)