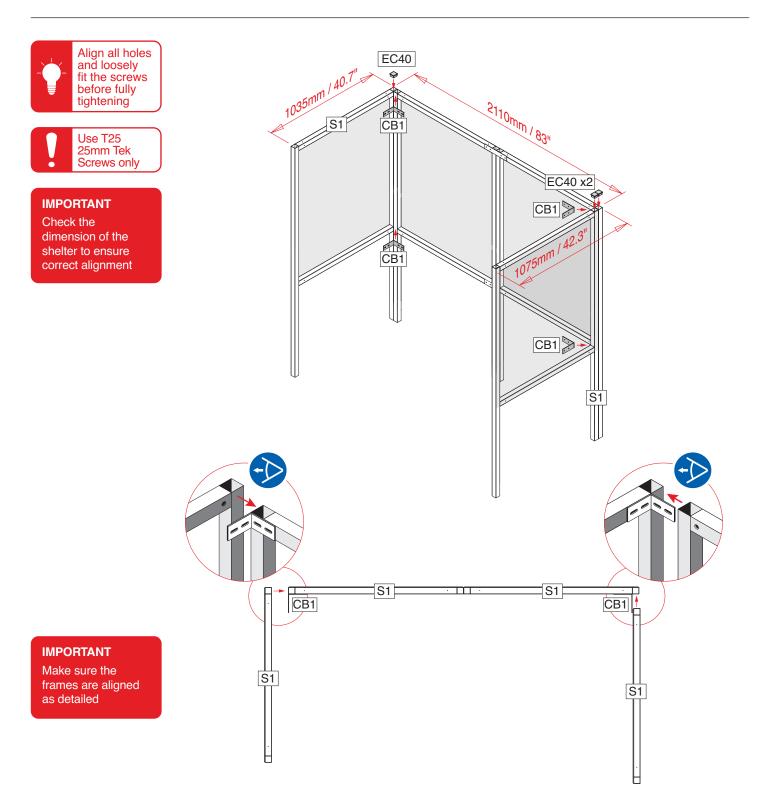

### **Ground Anchor & Overall Size**

Suggested size for concrete base: 200mm / 7.87in oversized (on all four sides)

# **Stage 3** Assemble Side Frames

You will need

| Item No | Part No | Description     | Qty |
|---------|---------|-----------------|-----|
| 1       | S1      | Frame           | 2   |
| 3       | CB1     | Corner Bracket  | 4   |
| 16      | EC40    | Plastic End Cap | 3   |
| 20      | T25     | Tek Screw       | 16  |