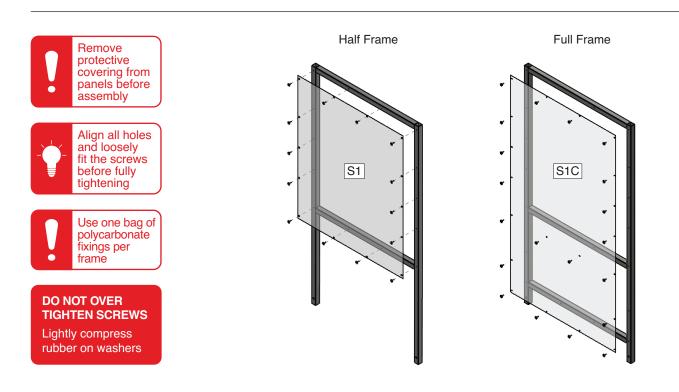

# Attaching the Polycarbonate Panels

You will need

Stage 1

 Item No
 Part No
 Description
 Qty

 1
 S1/S1C
 Frame/Poly/Black Screws
 4

Drill / Screwdriver