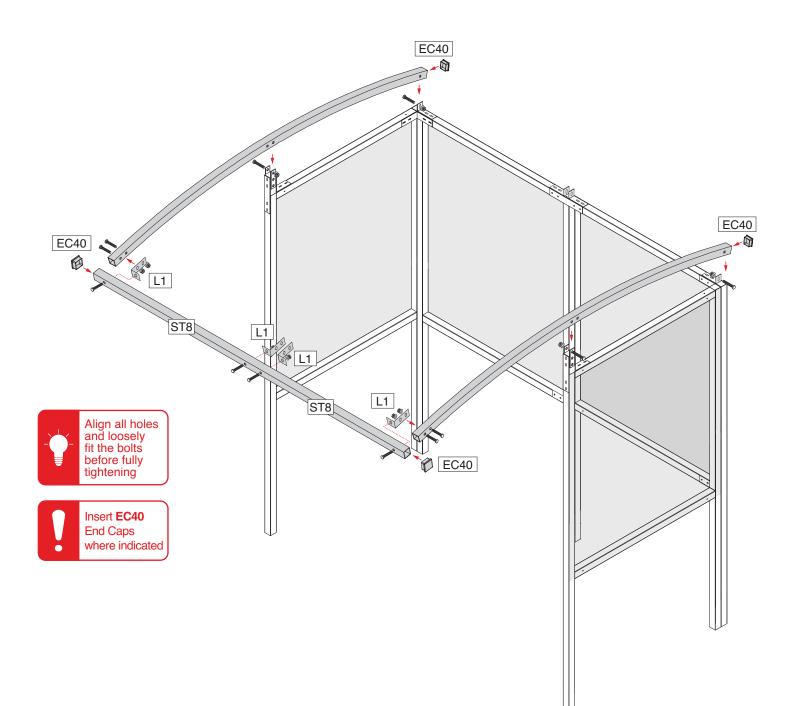

# **Stage 5** Attach Rafters and Tie Bar

You will need

| Item No | Part No     | Description     | Qty |
|---------|-------------|-----------------|-----|
| 9       | R4          | Rafter          | 2   |
| 10      | ST8 Tie Bar |                 | 1   |
| 11      | L1          | Bracket         | 4   |
| 16      | EC40        | Plastic End Cap | 4   |
| 17      | MB1         | M10 x 60 Bolt   | 12  |
| 18      | N1          | M10 Nut         | 12  |
| 19      | W1          | M10 Washer      | 12  |