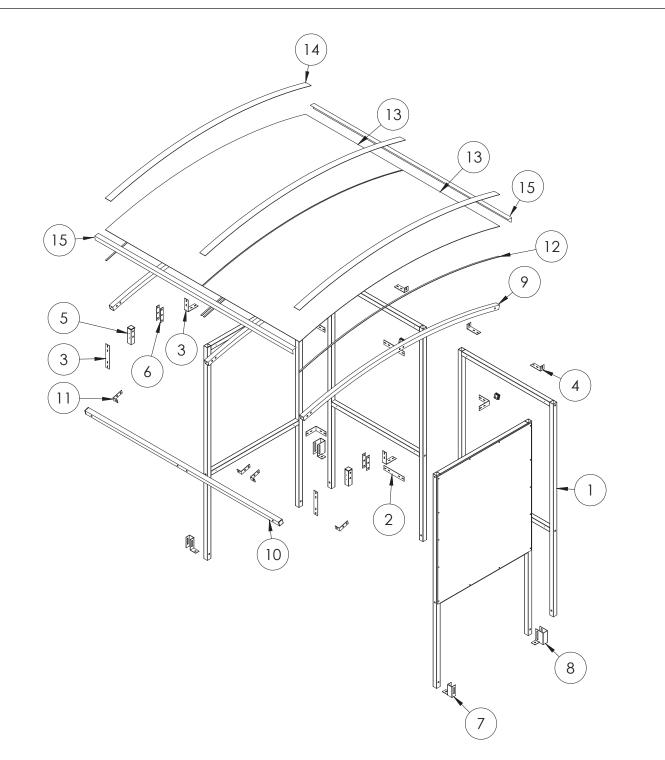

# **Parts List**

| Item No    | Part No     | Description                  | Dimensions (mm) | Dimensions (inches) | Image                                                                                                                                                                                                                                                                                                                                                                                                                                                                                                                                                                                                                                                                                                                                                                                                                                                                                                                                                                                                                                                                                                                                                                                                                                                                                                                                                                                                                                                                                                                                                                                                                                                                                                                                                                                                                                                                                                                                                                                                                                                                                                                          | Qty    |
|------------|-------------|------------------------------|-----------------|---------------------|--------------------------------------------------------------------------------------------------------------------------------------------------------------------------------------------------------------------------------------------------------------------------------------------------------------------------------------------------------------------------------------------------------------------------------------------------------------------------------------------------------------------------------------------------------------------------------------------------------------------------------------------------------------------------------------------------------------------------------------------------------------------------------------------------------------------------------------------------------------------------------------------------------------------------------------------------------------------------------------------------------------------------------------------------------------------------------------------------------------------------------------------------------------------------------------------------------------------------------------------------------------------------------------------------------------------------------------------------------------------------------------------------------------------------------------------------------------------------------------------------------------------------------------------------------------------------------------------------------------------------------------------------------------------------------------------------------------------------------------------------------------------------------------------------------------------------------------------------------------------------------------------------------------------------------------------------------------------------------------------------------------------------------------------------------------------------------------------------------------------------------|--------|
|            |             | Instructions                 |                 |                     |                                                                                                                                                                                                                                                                                                                                                                                                                                                                                                                                                                                                                                                                                                                                                                                                                                                                                                                                                                                                                                                                                                                                                                                                                                                                                                                                                                                                                                                                                                                                                                                                                                                                                                                                                                                                                                                                                                                                                                                                                                                                                                                                | 1      |
| 1          | S1/S1C      | Frame/Poly/<br>Black Screws  | 2000 x 1035     | 78.7 x 40.6         |                                                                                                                                                                                                                                                                                                                                                                                                                                                                                                                                                                                                                                                                                                                                                                                                                                                                                                                                                                                                                                                                                                                                                                                                                                                                                                                                                                                                                                                                                                                                                                                                                                                                                                                                                                                                                                                                                                                                                                                                                                                                                                                                | 4      |
| 2          | JF1         | Straight Bracket             | 220 x 40        | 8.7 x 1.6           |                                                                                                                                                                                                                                                                                                                                                                                                                                                                                                                                                                                                                                                                                                                                                                                                                                                                                                                                                                                                                                                                                                                                                                                                                                                                                                                                                                                                                                                                                                                                                                                                                                                                                                                                                                                                                                                                                                                                                                                                                                                                                                                                | 4      |
| 3          | CB1         | Corner Bracket               | 110 x 110       | 4.3 x 4.3           |                                                                                                                                                                                                                                                                                                                                                                                                                                                                                                                                                                                                                                                                                                                                                                                                                                                                                                                                                                                                                                                                                                                                                                                                                                                                                                                                                                                                                                                                                                                                                                                                                                                                                                                                                                                                                                                                                                                                                                                                                                                                                                                                | 6      |
| 4          | RB1         | Bracket                      | 110 x 42 x 40   | 4.3 x 1.8 x 1.6     | in the second se | 4      |
| 5          | S1 Stub     | Stub                         | 140 x 40 x 40   | 5.5 x 1.6 x 1.6     |                                                                                                                                                                                                                                                                                                                                                                                                                                                                                                                                                                                                                                                                                                                                                                                                                                                                                                                                                                                                                                                                                                                                                                                                                                                                                                                                                                                                                                                                                                                                                                                                                                                                                                                                                                                                                                                                                                                                                                                                                                                                                                                                | 2      |
| 6          | JF2         | Bracket                      | 130 x 30        | 5.1 x 1.2           | (0)<br>(0)                                                                                                                                                                                                                                                                                                                                                                                                                                                                                                                                                                                                                                                                                                                                                                                                                                                                                                                                                                                                                                                                                                                                                                                                                                                                                                                                                                                                                                                                                                                                                                                                                                                                                                                                                                                                                                                                                                                                                                                                                                                                                                                     | 4      |
| 7          | FT1         | Foot Bracket                 | 109 x 100 x 40  | 4.3 x 3.9 x 1.6     |                                                                                                                                                                                                                                                                                                                                                                                                                                                                                                                                                                                                                                                                                                                                                                                                                                                                                                                                                                                                                                                                                                                                                                                                                                                                                                                                                                                                                                                                                                                                                                                                                                                                                                                                                                                                                                                                                                                                                                                                                                                                                                                                | 2      |
| 8          | FT3         | Foot Bracket                 | 109 x 100 x 80  | 4.3 x 3.9 x 3.1     | Ŕ                                                                                                                                                                                                                                                                                                                                                                                                                                                                                                                                                                                                                                                                                                                                                                                                                                                                                                                                                                                                                                                                                                                                                                                                                                                                                                                                                                                                                                                                                                                                                                                                                                                                                                                                                                                                                                                                                                                                                                                                                                                                                                                              | 3      |
| 9          | R4          | Rafter                       | 2160 x 40 x 40  | 85 x 1.6 x 1.6      |                                                                                                                                                                                                                                                                                                                                                                                                                                                                                                                                                                                                                                                                                                                                                                                                                                                                                                                                                                                                                                                                                                                                                                                                                                                                                                                                                                                                                                                                                                                                                                                                                                                                                                                                                                                                                                                                                                                                                                                                                                                                                                                                | 3      |
| 10         | ST8         | Tie Bar                      | 2100 x 40 x 40  | 82.7 x 1.6 x 1.6    |                                                                                                                                                                                                                                                                                                                                                                                                                                                                                                                                                                                                                                                                                                                                                                                                                                                                                                                                                                                                                                                                                                                                                                                                                                                                                                                                                                                                                                                                                                                                                                                                                                                                                                                                                                                                                                                                                                                                                                                                                                                                                                                                | 1      |
| 11         | L1          | Bracket                      | 95 x 45         | 3.7 x 1.8           |                                                                                                                                                                                                                                                                                                                                                                                                                                                                                                                                                                                                                                                                                                                                                                                                                                                                                                                                                                                                                                                                                                                                                                                                                                                                                                                                                                                                                                                                                                                                                                                                                                                                                                                                                                                                                                                                                                                                                                                                                                                                                                                                | 4      |
| 12         | SS          | Sealing Strip                | Cut to fit      | Cut to fit          |                                                                                                                                                                                                                                                                                                                                                                                                                                                                                                                                                                                                                                                                                                                                                                                                                                                                                                                                                                                                                                                                                                                                                                                                                                                                                                                                                                                                                                                                                                                                                                                                                                                                                                                                                                                                                                                                                                                                                                                                                                                                                                                                | 1 Roll |
| 13         | ACE2        | Roof Panel                   | 2210 x 1050     | 87 x 41.3           | $\bigcirc$                                                                                                                                                                                                                                                                                                                                                                                                                                                                                                                                                                                                                                                                                                                                                                                                                                                                                                                                                                                                                                                                                                                                                                                                                                                                                                                                                                                                                                                                                                                                                                                                                                                                                                                                                                                                                                                                                                                                                                                                                                                                                                                     | 2      |
| 14         | RC2         | Roof Strip                   | 2180            | 85.8                |                                                                                                                                                                                                                                                                                                                                                                                                                                                                                                                                                                                                                                                                                                                                                                                                                                                                                                                                                                                                                                                                                                                                                                                                                                                                                                                                                                                                                                                                                                                                                                                                                                                                                                                                                                                                                                                                                                                                                                                                                                                                                                                                | 3      |
| 15         | A1          | Angle                        | 2100 x 50 x 50  | 82.7 x 2 x 2        |                                                                                                                                                                                                                                                                                                                                                                                                                                                                                                                                                                                                                                                                                                                                                                                                                                                                                                                                                                                                                                                                                                                                                                                                                                                                                                                                                                                                                                                                                                                                                                                                                                                                                                                                                                                                                                                                                                                                                                                                                                                                                                                                | 2      |
| 16         | EC40        | Plastic End Cap              | 40 x 40         | 1.6 x 1.6           |                                                                                                                                                                                                                                                                                                                                                                                                                                                                                                                                                                                                                                                                                                                                                                                                                                                                                                                                                                                                                                                                                                                                                                                                                                                                                                                                                                                                                                                                                                                                                                                                                                                                                                                                                                                                                                                                                                                                                                                                                                                                                                                                | 10     |
| Fittings - | – Pack C    |                              |                 | 1                   |                                                                                                                                                                                                                                                                                                                                                                                                                                                                                                                                                                                                                                                                                                                                                                                                                                                                                                                                                                                                                                                                                                                                                                                                                                                                                                                                                                                                                                                                                                                                                                                                                                                                                                                                                                                                                                                                                                                                                                                                                                                                                                                                |        |
| 17         | MB1         | M10 x 60 Bolt                | 10 x 60         | 0.4 x 2.4           |                                                                                                                                                                                                                                                                                                                                                                                                                                                                                                                                                                                                                                                                                                                                                                                                                                                                                                                                                                                                                                                                                                                                                                                                                                                                                                                                                                                                                                                                                                                                                                                                                                                                                                                                                                                                                                                                                                                                                                                                                                                                                                                                | 30     |
| 18         | N1          | M10 Nut                      |                 |                     |                                                                                                                                                                                                                                                                                                                                                                                                                                                                                                                                                                                                                                                                                                                                                                                                                                                                                                                                                                                                                                                                                                                                                                                                                                                                                                                                                                                                                                                                                                                                                                                                                                                                                                                                                                                                                                                                                                                                                                                                                                                                                                                                | 30     |
| 19         | W1          | M10 Washer                   |                 |                     | 0                                                                                                                                                                                                                                                                                                                                                                                                                                                                                                                                                                                                                                                                                                                                                                                                                                                                                                                                                                                                                                                                                                                                                                                                                                                                                                                                                                                                                                                                                                                                                                                                                                                                                                                                                                                                                                                                                                                                                                                                                                                                                                                              | 30     |
| 20         | T25         | Tek Screw                    | 25              | 1                   |                                                                                                                                                                                                                                                                                                                                                                                                                                                                                                                                                                                                                                                                                                                                                                                                                                                                                                                                                                                                                                                                                                                                                                                                                                                                                                                                                                                                                                                                                                                                                                                                                                                                                                                                                                                                                                                                                                                                                                                                                                                                                                                                | 102    |
| 21         | BC          | Black Caps                   |                 |                     |                                                                                                                                                                                                                                                                                                                                                                                                                                                                                                                                                                                                                                                                                                                                                                                                                                                                                                                                                                                                                                                                                                                                                                                                                                                                                                                                                                                                                                                                                                                                                                                                                                                                                                                                                                                                                                                                                                                                                                                                                                                                                                                                | 60     |
| 22         | BTANCM10100 | M10 x 100mm<br>Concrete Bolt | 10 x 100        | 0.4 x 3.9           |                                                                                                                                                                                                                                                                                                                                                                                                                                                                                                                                                                                                                                                                                                                                                                                                                                                                                                                                                                                                                                                                                                                                                                                                                                                                                                                                                                                                                                                                                                                                                                                                                                                                                                                                                                                                                                                                                                                                                                                                                                                                                                                                | 8      |