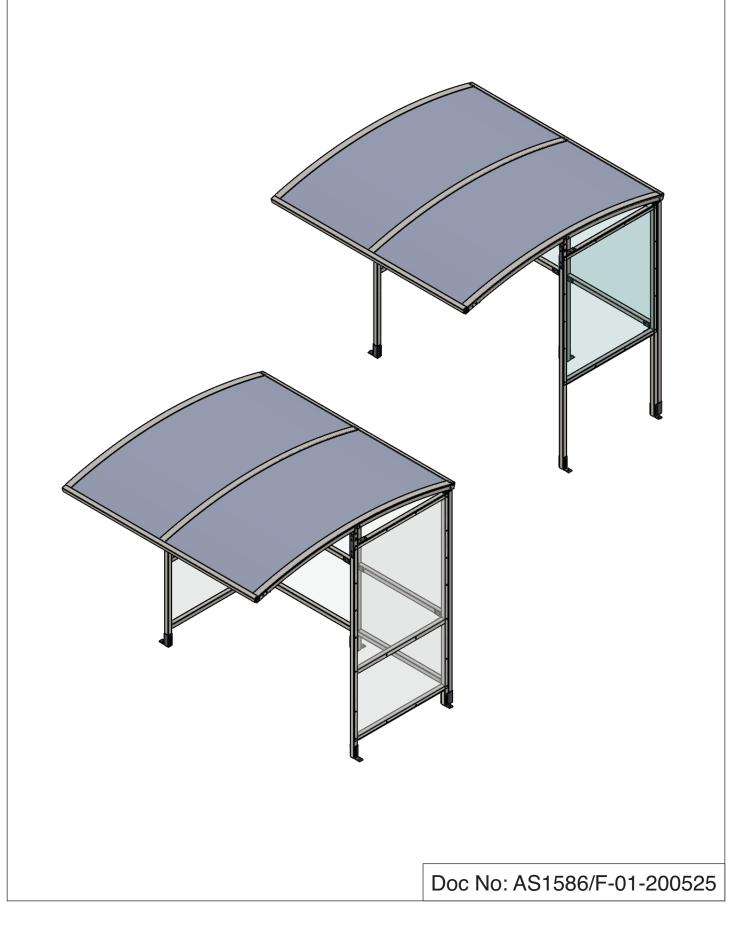

# **Assembly Instructions**

### Curved Open Fronted Shelter - Aluminium Roof

**Health & Safety Information** 