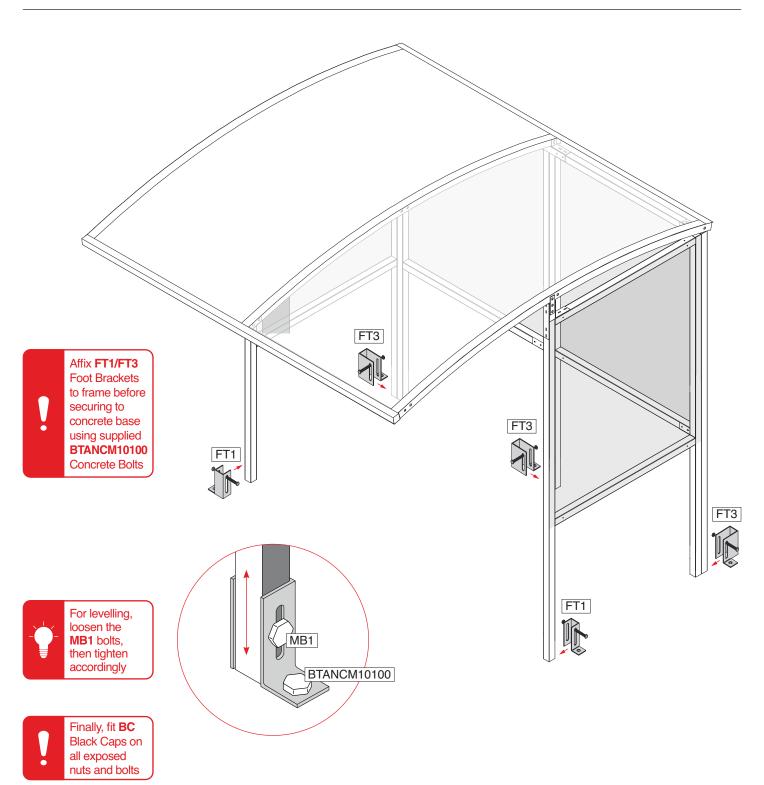

# Stage 10 Assemble feet brackets to frame

You will need

Item No Qty Part No Description Foot Bracket 13 FT1 2 FT3 Foot Bracket 3 14 M10 x 60 Bolt 16 MB1 5 17 **N1** M10 Nut 5 18 W1 M10 Washer 5 21 BC Black Caps 60 22 **BTANCM10100** Concrete Bolt 5