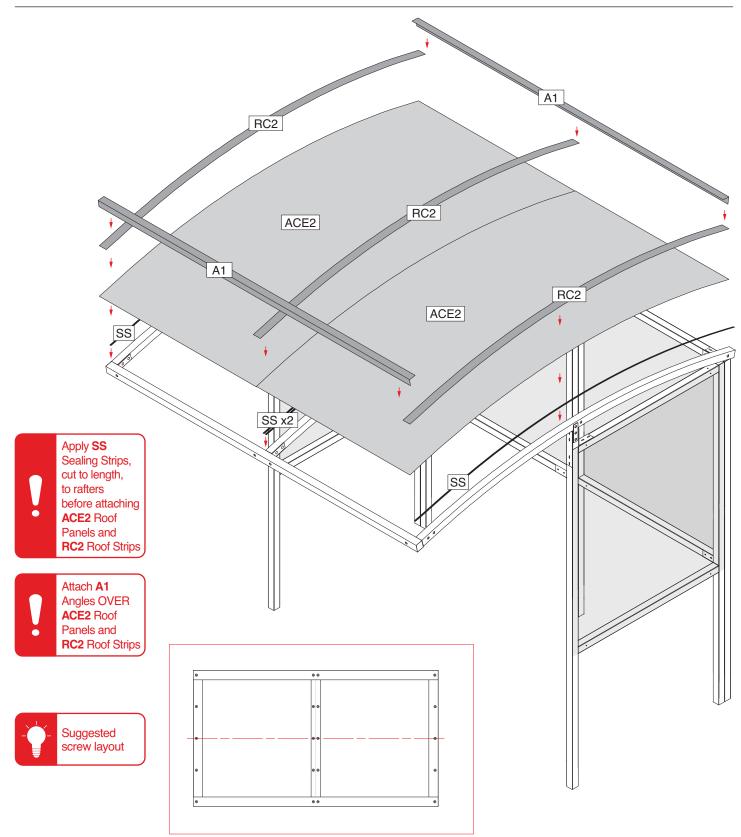

# **Stage 7** Affix Roof Sheets and Trims

You will need

| Item No | Part No          | Description | Qty |
|---------|------------------|-------------|-----|
| 12      | SS Sealing Strip |             | 1   |
| 13      | ACE2             | Roof Panel  | 2   |
| 14      | RC2              | Roof Strip  | 3   |
| 15      | A1               | Angle       | 2   |
| 20      | T25              | Tek Screw   | 20  |