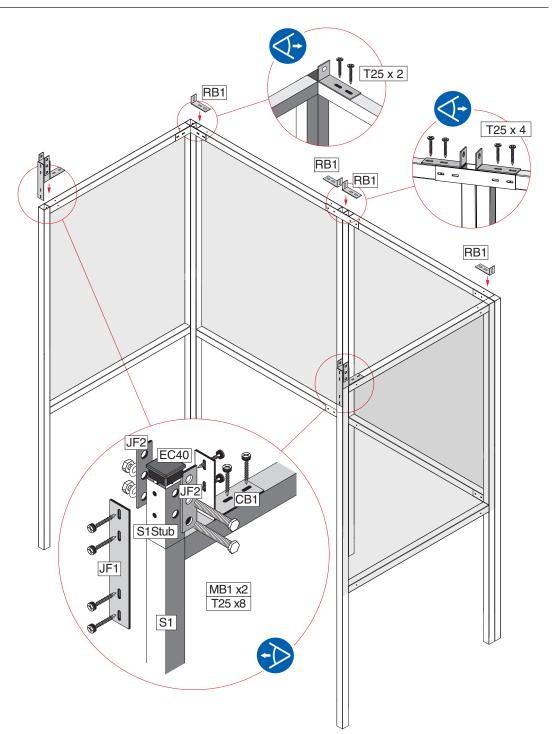

# Stage 4 Affix Rafter Brackets

| Item No | Part No | Description      | Qty |
|---------|---------|------------------|-----|
| 2       | JF1     | Straight Bracket | 2   |
| 3       | CB1     | Corner Bracket   | 2   |
| 4       | RB1     | Bracket          | 4   |
| 5       | S1 Stub | Stub             | 2   |
| 6       | JF2     | Bracket          | 4   |
| 16      | EC40    | Plastic End Cap  | 2   |
| 17      | MB1     | M10 x 60 Bolt    | 4   |
| 18      | N1      | M10 Nut          | 4   |
| 19      | W1      | M10 Washer       | 4   |
| 20      | T25     | Tek Screw        | 24  |