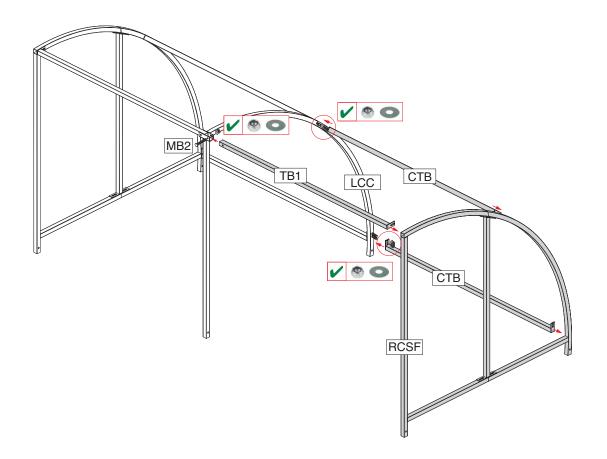

# Stage 4 Attach Tie Bars to Right Frame

### You will need

| Item No | Part No                     | Description               | Qty |
|---------|-----------------------------|---------------------------|-----|
|         | RCSF                        | Right Complete Side Frame | 1   |
| 4       | СТВ                         | Central Tie Bar           | 2   |
| 5       | TB1                         | Tie Bar 1                 | 1   |
| 14      | MB2                         | M10 x 70 Bolt             | 1   |
| 15      | 15 <b>MB3</b> M10 x 20 Bolt |                           | 6   |
| 16      | N1 M10 Nut                  |                           | 5   |
| 17      | W1                          | M10 Washer                | 11  |

Loosely fasten **TCC** Top Center Curve to TB1 Tie Bar, then place **CP** Centre Post under TB1and bolt through all 3 parts on left side only

Put the **LCC** Lower Center Curve in place using bolts. DO **NOT ATTACH NUTS** as second side will be attached using the bolts