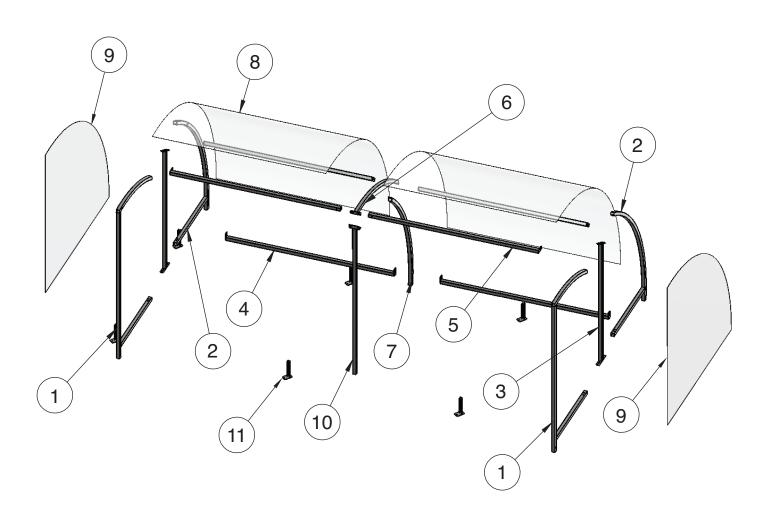

# **Parts List**

| Item<br>No | Part<br>Code    | Description                | Dimensions<br>(mm) | Dimensions<br>(inches) | Image                                                                                                                                                                                                                                                                                                                                                                                                                                                                                                                                                                                                                                                                                                                                                                                                                                                                                                                                                                                                                                                                                                                                                                                                                                                                                                                                                                                                                                                                                                                                                                                                                                                                                                                                                                                                                                                                                                                                                                                                                                                                                                                          | Qty                                 |
|------------|-----------------|----------------------------|--------------------|------------------------|--------------------------------------------------------------------------------------------------------------------------------------------------------------------------------------------------------------------------------------------------------------------------------------------------------------------------------------------------------------------------------------------------------------------------------------------------------------------------------------------------------------------------------------------------------------------------------------------------------------------------------------------------------------------------------------------------------------------------------------------------------------------------------------------------------------------------------------------------------------------------------------------------------------------------------------------------------------------------------------------------------------------------------------------------------------------------------------------------------------------------------------------------------------------------------------------------------------------------------------------------------------------------------------------------------------------------------------------------------------------------------------------------------------------------------------------------------------------------------------------------------------------------------------------------------------------------------------------------------------------------------------------------------------------------------------------------------------------------------------------------------------------------------------------------------------------------------------------------------------------------------------------------------------------------------------------------------------------------------------------------------------------------------------------------------------------------------------------------------------------------------|-------------------------------------|
|            |                 | Instructions               |                    |                        | Annah Manian<br>Mananan                                                                                                                                                                                                                                                                                                                                                                                                                                                                                                                                                                                                                                                                                                                                                                                                                                                                                                                                                                                                                                                                                                                                                                                                                                                                                                                                                                                                                                                                                                                                                                                                                                                                                                                                                                                                                                                                                                                                                                                                                                                                                                        | 1                                   |
| 1          | KFF             | Front Frame Assembly       | 1975 x 990         | 77.7 x 39              |                                                                                                                                                                                                                                                                                                                                                                                                                                                                                                                                                                                                                                                                                                                                                                                                                                                                                                                                                                                                                                                                                                                                                                                                                                                                                                                                                                                                                                                                                                                                                                                                                                                                                                                                                                                                                                                                                                                                                                                                                                                                                                                                | 2                                   |
| 2          | KRF             | Rear Frame Assembly        | 2115 x 985         | 83.3 x 38.8            |                                                                                                                                                                                                                                                                                                                                                                                                                                                                                                                                                                                                                                                                                                                                                                                                                                                                                                                                                                                                                                                                                                                                                                                                                                                                                                                                                                                                                                                                                                                                                                                                                                                                                                                                                                                                                                                                                                                                                                                                                                                                                                                                | 2                                   |
| 3          | KST             | Straight Tie Assembly      | 1535               | 60.4                   | -                                                                                                                                                                                                                                                                                                                                                                                                                                                                                                                                                                                                                                                                                                                                                                                                                                                                                                                                                                                                                                                                                                                                                                                                                                                                                                                                                                                                                                                                                                                                                                                                                                                                                                                                                                                                                                                                                                                                                                                                                                                                                                                              | 2                                   |
| 4          | СТВ             | Central Tie Bar            | 1950               | 76.8                   |                                                                                                                                                                                                                                                                                                                                                                                                                                                                                                                                                                                                                                                                                                                                                                                                                                                                                                                                                                                                                                                                                                                                                                                                                                                                                                                                                                                                                                                                                                                                                                                                                                                                                                                                                                                                                                                                                                                                                                                                                                                                                                                                | 4                                   |
| 5          | TB1             | Tie Bar 1                  | 1975               | 77.7                   |                                                                                                                                                                                                                                                                                                                                                                                                                                                                                                                                                                                                                                                                                                                                                                                                                                                                                                                                                                                                                                                                                                                                                                                                                                                                                                                                                                                                                                                                                                                                                                                                                                                                                                                                                                                                                                                                                                                                                                                                                                                                                                                                | 2                                   |
| 6          | TCC             | Top Central Curve          | 1330               | 52.4                   |                                                                                                                                                                                                                                                                                                                                                                                                                                                                                                                                                                                                                                                                                                                                                                                                                                                                                                                                                                                                                                                                                                                                                                                                                                                                                                                                                                                                                                                                                                                                                                                                                                                                                                                                                                                                                                                                                                                                                                                                                                                                                                                                | 1                                   |
| 7          | LCC             | Lower Centre Curve         | 1580               | 62.2                   |                                                                                                                                                                                                                                                                                                                                                                                                                                                                                                                                                                                                                                                                                                                                                                                                                                                                                                                                                                                                                                                                                                                                                                                                                                                                                                                                                                                                                                                                                                                                                                                                                                                                                                                                                                                                                                                                                                                                                                                                                                                                                                                                | 1                                   |
| 8          | RP1             | Outside Roof Panel         | 3050 x 2010        | 120.1 x 79.1           |                                                                                                                                                                                                                                                                                                                                                                                                                                                                                                                                                                                                                                                                                                                                                                                                                                                                                                                                                                                                                                                                                                                                                                                                                                                                                                                                                                                                                                                                                                                                                                                                                                                                                                                                                                                                                                                                                                                                                                                                                                                                                                                                | 2                                   |
| 9          | SP              | Side Panel (Optional)      | 1815 x 1965        | 71.5 x 77.4            |                                                                                                                                                                                                                                                                                                                                                                                                                                                                                                                                                                                                                                                                                                                                                                                                                                                                                                                                                                                                                                                                                                                                                                                                                                                                                                                                                                                                                                                                                                                                                                                                                                                                                                                                                                                                                                                                                                                                                                                                                                                                                                                                | 2                                   |
| 10         | СР              | Centre Post Assembly       | 1975               | 77.7                   |                                                                                                                                                                                                                                                                                                                                                                                                                                                                                                                                                                                                                                                                                                                                                                                                                                                                                                                                                                                                                                                                                                                                                                                                                                                                                                                                                                                                                                                                                                                                                                                                                                                                                                                                                                                                                                                                                                                                                                                                                                                                                                                                | 1                                   |
| 11         | KIF             | Internal Foot              | 155                | 6.1                    |                                                                                                                                                                                                                                                                                                                                                                                                                                                                                                                                                                                                                                                                                                                                                                                                                                                                                                                                                                                                                                                                                                                                                                                                                                                                                                                                                                                                                                                                                                                                                                                                                                                                                                                                                                                                                                                                                                                                                                                                                                                                                                                                | 4                                   |
| 12         | EC50            | Plastic End Cap            | 50 x 50            | 2 x 2                  |                                                                                                                                                                                                                                                                                                                                                                                                                                                                                                                                                                                                                                                                                                                                                                                                                                                                                                                                                                                                                                                                                                                                                                                                                                                                                                                                                                                                                                                                                                                                                                                                                                                                                                                                                                                                                                                                                                                                                                                                                                                                                                                                | 2                                   |
| Fitting    | gs              |                            |                    |                        |                                                                                                                                                                                                                                                                                                                                                                                                                                                                                                                                                                                                                                                                                                                                                                                                                                                                                                                                                                                                                                                                                                                                                                                                                                                                                                                                                                                                                                                                                                                                                                                                                                                                                                                                                                                                                                                                                                                                                                                                                                                                                                                                |                                     |
| 13         | MB1             | M10 x 80 Bolt              | 10 x 80            | 0.4 x 3.1              |                                                                                                                                                                                                                                                                                                                                                                                                                                                                                                                                                                                                                                                                                                                                                                                                                                                                                                                                                                                                                                                                                                                                                                                                                                                                                                                                                                                                                                                                                                                                                                                                                                                                                                                                                                                                                                                                                                                                                                                                                                                                                                                                | 4                                   |
| 14         | MB2             | M10 x 70 Bolt              | 10 x 70            | 0.4 x 2.4              |                                                                                                                                                                                                                                                                                                                                                                                                                                                                                                                                                                                                                                                                                                                                                                                                                                                                                                                                                                                                                                                                                                                                                                                                                                                                                                                                                                                                                                                                                                                                                                                                                                                                                                                                                                                                                                                                                                                                                                                                                                                                                                                                | 8                                   |
| 15         | МВ3             | M10 x 20 Bolt              | 10 x 20            | 0.4 x 0.8              |                                                                                                                                                                                                                                                                                                                                                                                                                                                                                                                                                                                                                                                                                                                                                                                                                                                                                                                                                                                                                                                                                                                                                                                                                                                                                                                                                                                                                                                                                                                                                                                                                                                                                                                                                                                                                                                                                                                                                                                                                                                                                                                                | 28                                  |
| 16         | N1              | M10 Nut                    |                    |                        |                                                                                                                                                                                                                                                                                                                                                                                                                                                                                                                                                                                                                                                                                                                                                                                                                                                                                                                                                                                                                                                                                                                                                                                                                                                                                                                                                                                                                                                                                                                                                                                                                                                                                                                                                                                                                                                                                                                                                                                                                                                                                                                                | 12                                  |
| 17         | W1              | M10 Washer                 |                    |                        | 0                                                                                                                                                                                                                                                                                                                                                                                                                                                                                                                                                                                                                                                                                                                                                                                                                                                                                                                                                                                                                                                                                                                                                                                                                                                                                                                                                                                                                                                                                                                                                                                                                                                                                                                                                                                                                                                                                                                                                                                                                                                                                                                              | 52                                  |
| 18         | W2              | M12 Washer                 |                    |                        | 0                                                                                                                                                                                                                                                                                                                                                                                                                                                                                                                                                                                                                                                                                                                                                                                                                                                                                                                                                                                                                                                                                                                                                                                                                                                                                                                                                                                                                                                                                                                                                                                                                                                                                                                                                                                                                                                                                                                                                                                                                                                                                                                              | 6                                   |
| 19         | T25             | Tek Screw                  | 25                 | 1                      | 120                                                                                                                                                                                                                                                                                                                                                                                                                                                                                                                                                                                                                                                                                                                                                                                                                                                                                                                                                                                                                                                                                                                                                                                                                                                                                                                                                                                                                                                                                                                                                                                                                                                                                                                                                                                                                                                                                                                                                                                                                                                                                                                            | 168<br>with optional<br>side panels |
| 20         | ВС              | Black Caps                 |                    |                        | 9                                                                                                                                                                                                                                                                                                                                                                                                                                                                                                                                                                                                                                                                                                                                                                                                                                                                                                                                                                                                                                                                                                                                                                                                                                                                                                                                                                                                                                                                                                                                                                                                                                                                                                                                                                                                                                                                                                                                                                                                                                                                                                                              | 52                                  |
| 21         | BTANC<br>M10100 | M10 x 100<br>Concrete Bolt | 10x 100            | 0.4 x 3.9              | A CONTRACTOR OF THE PARTY OF TH | 6                                   |