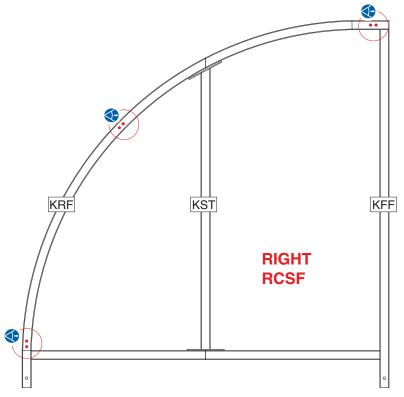

# Stage 4 Attach Tie Bars to Right Frame

### You will need

| Item No | Part No                     | Description               | Qty |
|---------|-----------------------------|---------------------------|-----|
|         | RCSF                        | Right Complete Side Frame | 1   |
| 4       | СТВ                         | Central Tie Bar           | 2   |
| 5       | TB1                         | Tie Bar 1                 | 1   |
| 14      | MB2                         | M10 x 70 Bolt             | 1   |
| 15      | 15 <b>MB3</b> M10 x 20 Bolt |                           | 6   |
| 16      | N1 M10 Nut                  |                           | 5   |
| 17      | W1                          | M10 Washer                | 11  |