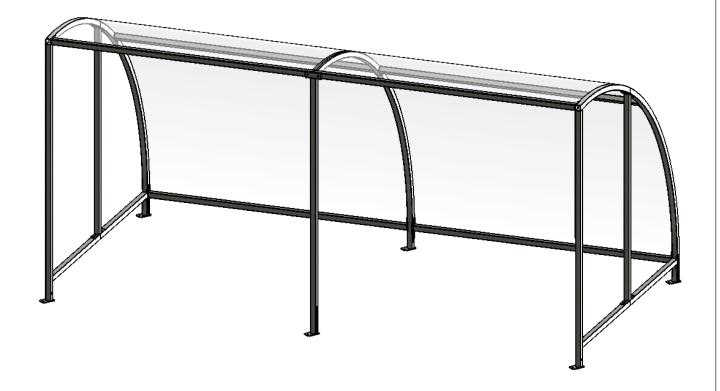

# **Assembly Instructions**

Cycle Shelter 4m



Doc No: AS1789-01-250325

# **Health & Safety Information**













| Tools Required |                     |    |             |   |              |
|----------------|---------------------|----|-------------|---|--------------|
| 3              | Drill / Screwdriver |    | Hacksaw     | 1 | 17mm Spanner |
|                | Mallet              | ex | Hand Clamps |   |              |

# **Parts List**

| Item<br>No | Part<br>Code    | Description                | Dimensions<br>(mm) | Dimensions<br>(inches) | Image