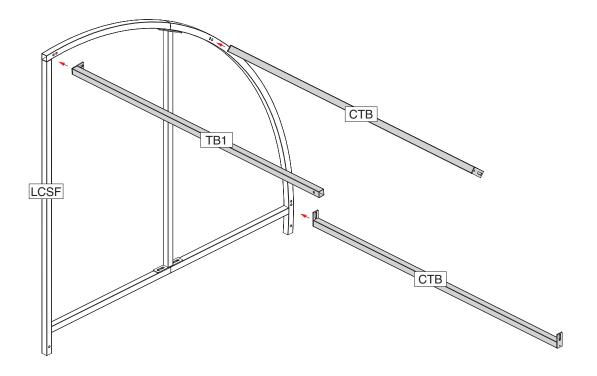

# Stage 2 Attach Tie Bars to Left Frame

### You will need

| Item No       | Part No | Description              | Qty |
|---------------|---------|--------------------------|-----|
|               | LCSF    | Left Complete Side Frame | 1   |
| 4             | СТВ     | Central Tie Bar          | 2   |
| 5             | TB1     | Tie Bar 1                | 1   |
| 15 <b>MB3</b> |         | M10 x 20 Bolt            | 6   |
| 17            | W1      | M10 Washer               | 6   |