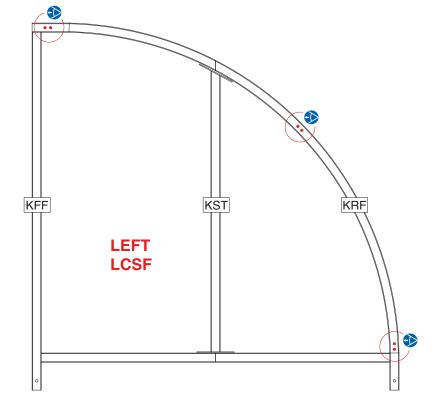

# Stage 2 Attach Tie Bars to Left Frame

### You will need

| Item No       | Part No | Description              | Qty |
|---------------|---------|--------------------------|-----|
|               | LCSF    | Left Complete Side Frame | 1   |
| 4             | СТВ     | Central Tie Bar          | 2   |
| 5             | TB1     | Tie Bar 1                | 1   |
| 15 <b>MB3</b> |         | M10 x 20 Bolt            | 6   |
| 17            | W1      | M10 Washer               | 6   |