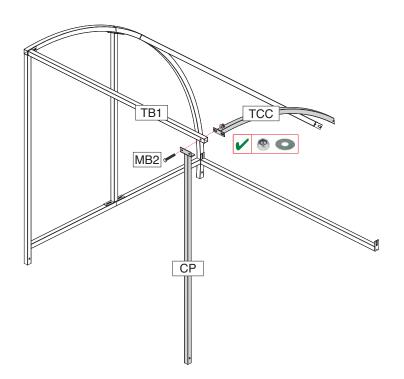

# Stage 3 Attach Centre Curves & Post

### You will need

| Item No      | Part No | Description          | Qty |
|--------------|---------|----------------------|-----|
| 6            | TCC     | Top Centre Curve     | 1   |
| 7            | LCC     | Lower Centre Curve   | 1   |
| 10           | СР      | Centre Post Assembly | 1   |
| 13           | MB1     | M10 x 80 Bolt        | 4   |
| 14 MB2       |         | M10 x 70 Bolt        | 1   |
| 16 <b>N1</b> |         | M10 Nut              | 1   |
| 17           | W1      | M10 Washer           | 1   |

Loosely fasten **TCC** Top Center Curve to TB1 Tie Bar, then place **CP** Centre Post under TB1and bolt through all 3 parts on left side only

Put the **LCC** Lower Center Curve in place using bolts. DO **NOT ATTACH NUTS** as second side will be attached using the bolts