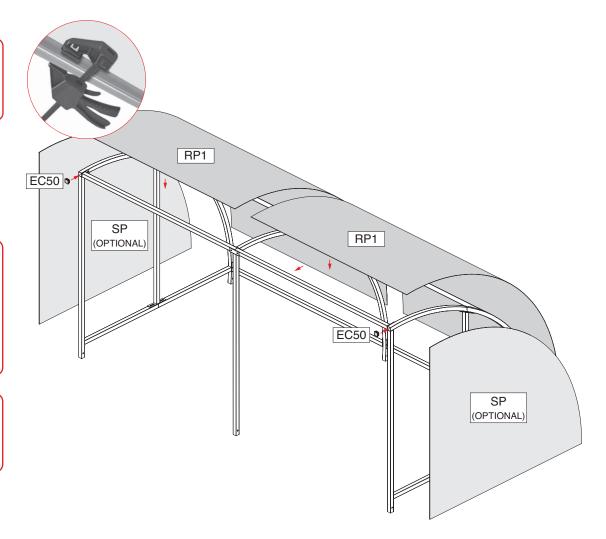

# Stage 5 Affix Roof Panels & End Caps

### You will need

| Item No        | Part No | Description        | Qty |
|----------------|---------|--------------------|-----|
| 8              | RP1     | Outside Roof Panel | 3   |
| 12 <b>EC50</b> |         | End Cap            | 2   |
| 19 <b>T25</b>  |         | Tek Screw          | 120 |

to frame using clamps before screwing into

Optional side panels will require additional fixings

### PLEASE NOTE

Always clean off swarf when fixing the roof panels to avoid rust stains