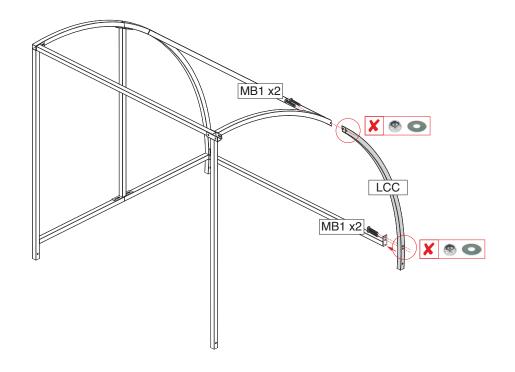

# Stage 3 Attach Centre Curves & Post

### You will need

| Item No      | Part No | Description          | Qty |
|--------------|---------|----------------------|-----|
| 6            | TCC     | Top Centre Curve     | 1   |
| 7            | LCC     | Lower Centre Curve   | 1   |
| 10           | СР      | Centre Post Assembly | 1   |
| 13           | MB1     | M10 x 80 Bolt        | 4   |
| 14 MB2       |         | M10 x 70 Bolt        | 1   |
| 16 <b>N1</b> |         | M10 Nut              | 1   |
| 17           | W1      | M10 Washer           | 1   |

Loosely fasten **TCC** Top Center Curve to TB1 Tie Bar, then place **CP** Centre Post under TB1and bolt through all 3 parts on left side only

Put the **LCC** Lower Center Curve in place using bolts. DO **NOT ATTACH NUTS** as second side will be attached using the bolts