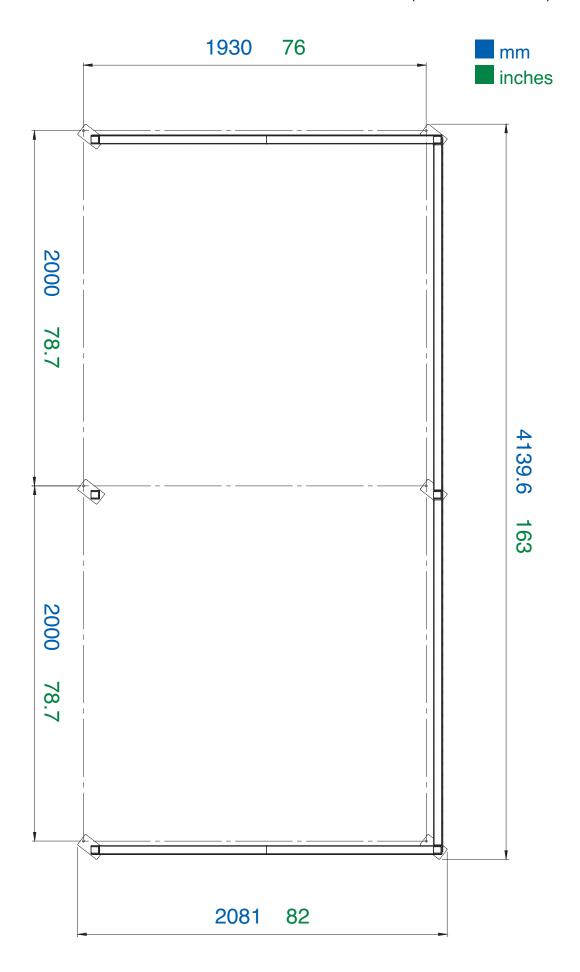

# **Ground Anchor & Overall Size**

Suggested size for concrete base: 200mm / 7.87in oversized (on all four sides)