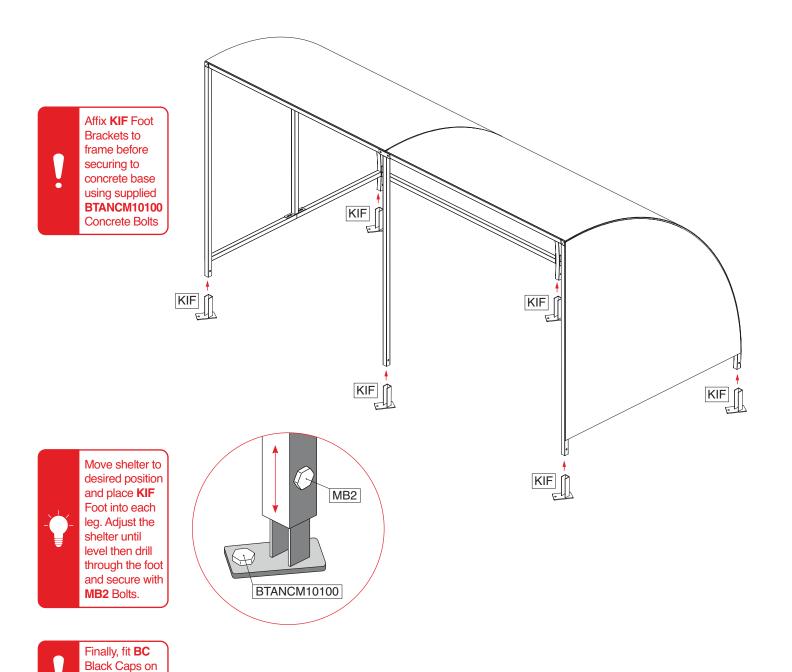

# Stage 5 Affix Feet Brackets

### You will need

all exposed nuts and bolts

| Item No | Part No     | Description   | Qty |
|---------|-------------|---------------|-----|
| 11      | KIF         | Internal Foot | 6   |
| 14      | MB2         | M10 x 70 Bolt | 6   |
| 16      | N1          | M10 Nut       | 6   |
| 17      | W1          | M10 Washer    | 6   |
| 18      | W2          | M12 Washer    | 6   |
| 20      | ВС          | Black Caps    | 52  |
| 21      | BTANCM10100 | Concrete Bolt | 6   |