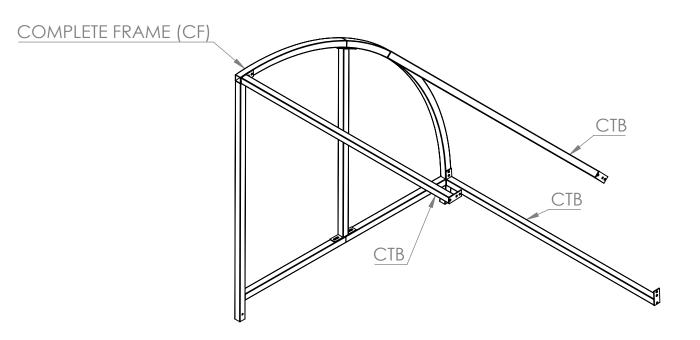

If you have received the "Split End" version (If not go straight to Step 1)

Join the three frame sections to make the Complete Side Frame using M10 bolts.

**Step 1** Take the **CF Side Frame** and attach the **CTB Tie Bar** to it in the positions shown below using the **M10x20 Bolts** supplied.