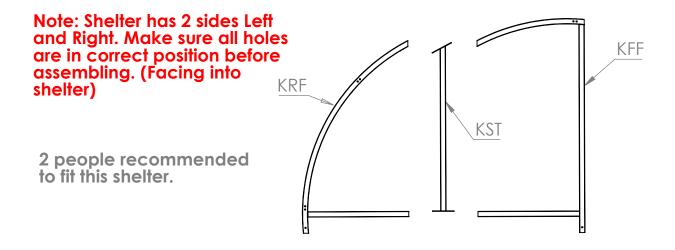

If you have received the "Split End" version (If not go straight to Step 1)

Join the three frame sections to make the Complete Side Frame using M10 bolts.

**Step 1** Take the **CF Side Frame** and attach the **CTB Tie Bar** to it in the positions shown below using the **M10x20 Bolts** supplied.

Step 2 Repeat Step 1 with the other side of the shelter. (the structure will now stand without support.) Make sure all bolts are tight at this point.

Step 3 Secure the polycarboonate supplied with the shelter to the outer perameter, using TEC 25 Screws in the fixing kit. (Note: 200mm Spacings Between TEC Screws)