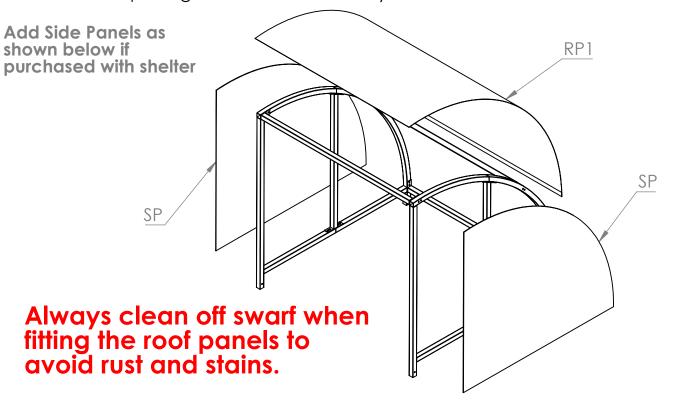

Step 2 Repeat Step 1 with the other side of the shelter. (the structure will now stand without support.) Make sure all bolts are tight at this point.

Step 3 Secure the polycarboonate supplied with the shelter to the outer perameter, using TEC 25 Screws in the fixing kit. (Note: 200mm Spacings Between TEC Screws)