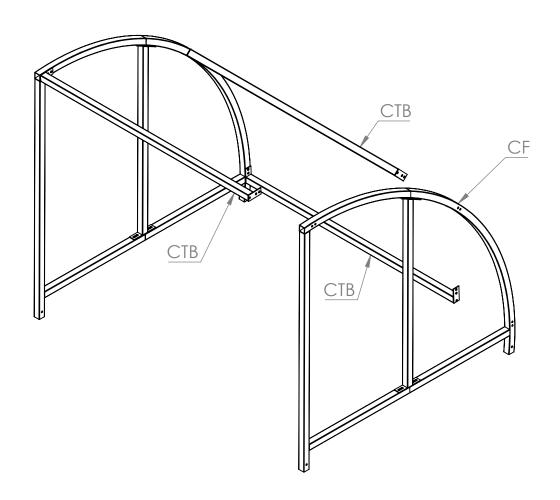

Step 2 Repeat Step 1 with the other side of the shelter. (the structure will now stand without support.) Make sure all bolts are tight at this point.

Step 3 Secure the polycarboonate supplied with the shelter to the outer perameter, using TEC 25 Screws in the fixing kit. (Note: 200mm Spacings Between TEC Screws)