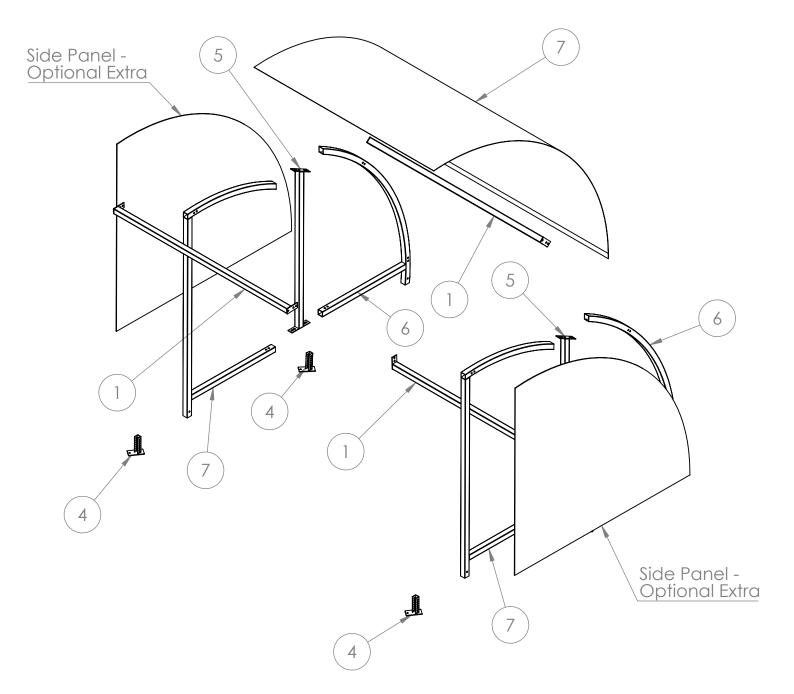

### **PARTS LIST & FITTINGS**

| ITEM<br>NO. | PART<br>NO. | DESCRIPTION                          | DIMENSION  | IMAGE                                   | QTY. |
|-------------|-------------|--------------------------------------|------------|-----------------------------------------|------|
| 1           | СТВ         | Central Tie Bar                      | 1950       |                                         | 3    |
| 2           | SP          | Side Panel (Optional)                |            | 2                                       |      |
| 3           | RP1         | Outside Roof Panel 2995 x 2015       |            |                                         | 1    |
| 4           | KIF         | Kimmeridge Internal Foot             | 155        | 0 0 0 0 0 0 0 0 0 0 0 0 0 0 0 0 0 0 0 0 | 4    |
| 5           | KST         | Kimmeridge Straight Tie Bar Assembly | 1535       |                                         | 2    |
| 6           | KRF         | Kimmeridge Rear Frame Assembly       | 2115 x 985 |                                         | 2    |
| 7           | KFF         | Kimmeridge Front Frame Assembly      | 1975 x 990 |                                         | 2    |
| 8           | EC50        | Plastic End Cap                      | 50 x 50    |                                         | 2    |

If you have received the "Split End" version (If not go straight to Step 1)

Join the three frame sections to make the Complete Side Frame using M10 bolts.

**Step 1** Take the **CF Side Frame** and attach the **CTB Tie Bar** to it in the positions shown below using the **M10x20 Bolts** supplied.

Step 2 Repeat Step 1 with the other side of the shelter. (the structure will now stand without support.) Make sure all bolts are tight at this point.

Step 3 Secure the polycarboonate supplied with the shelter to the outer perameter, using TEC 25 Screws in the fixing kit. (Note: 200mm Spacings Between TEC Screws)