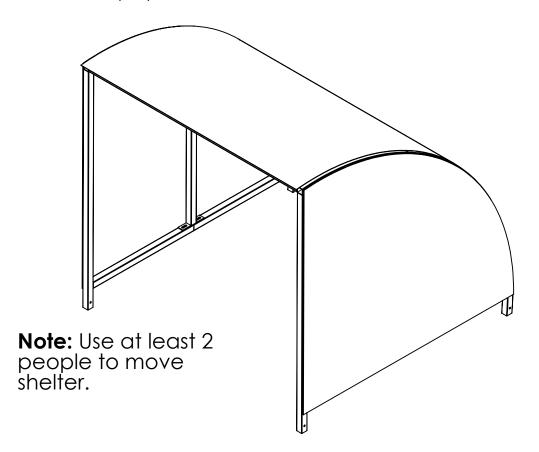

**Step 4** Now all the polycarbonate is attached, move shelter to desired location.

Step 5 Once in desired location bolt the foot to the shelter (M10x70) and to ground (M10x100) using fixings within the kit provided.