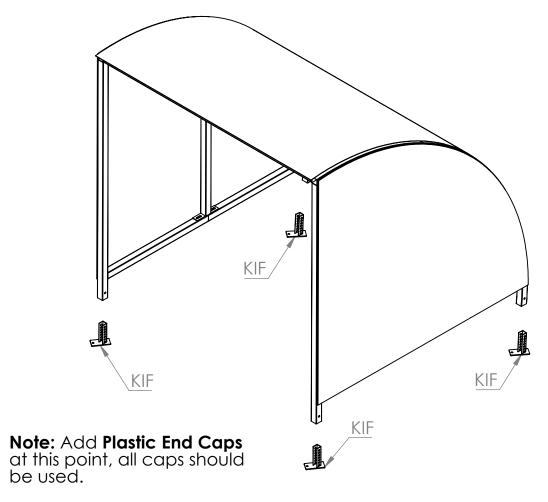

Step 2 Repeat Step 1 with the other side of the shelter. (the structure will now stand without support.) Make sure all bolts are tight at this point.

Step 3 Secure the polycarboonate supplied with the shelter to the outer perameter, using TEC 25 Screws in the fixing kit. (Note: 200mm Spacings Between TEC Screws)

**Step 4** Now all the polycarbonate is attached, move shelter to desired location.

Step 5 Once in desired location bolt the foot to the shelter (M10x70) and to ground (M10x100) using fixings within the kit provided.