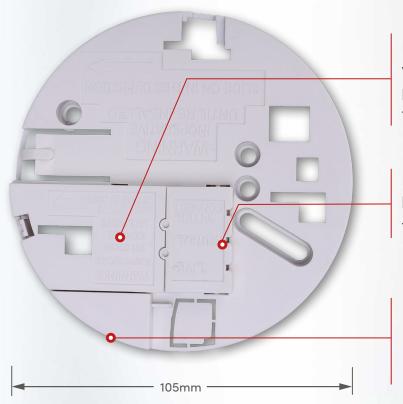

## FAST FIX BASE

The unique Hispec Fast Fix base is a newly designed product that can be used to turn a standard smoke or heat detector into a premium, multi-functional unit.

Removable component gives the ability to wire directly into the alarm and therefore prevent the need for any additional terminal blocks.

Increased space between the terminal blocks allows contractors to wire freely into the alarms without obstruction or difficulty.

Conduit knockout entry that allows the installer to wire into our alarms laterally enabling them to be fitted in a multitude of different locations.