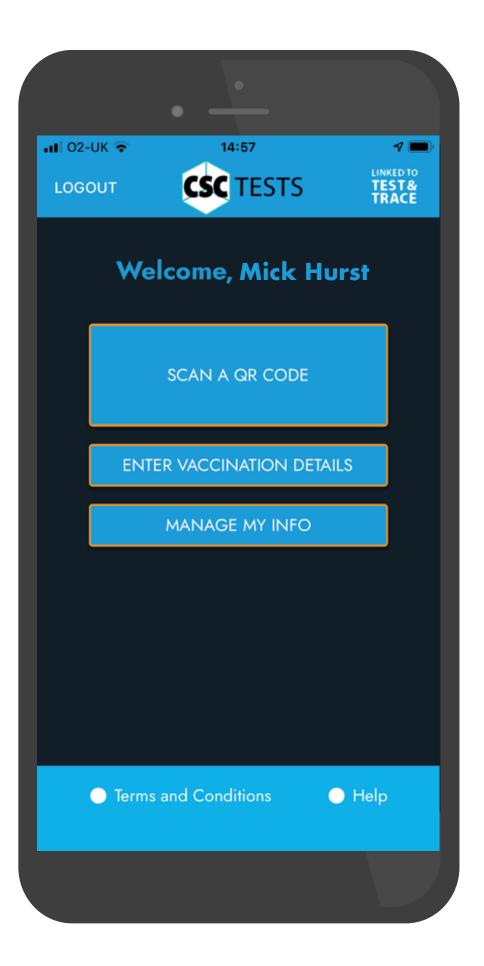

Once you have completed the test, your CSC Test Device will indicate a result.

Tap the image below which matches what is shown on your CSC Test Device, in doing so you are confirming that you agree with the result.