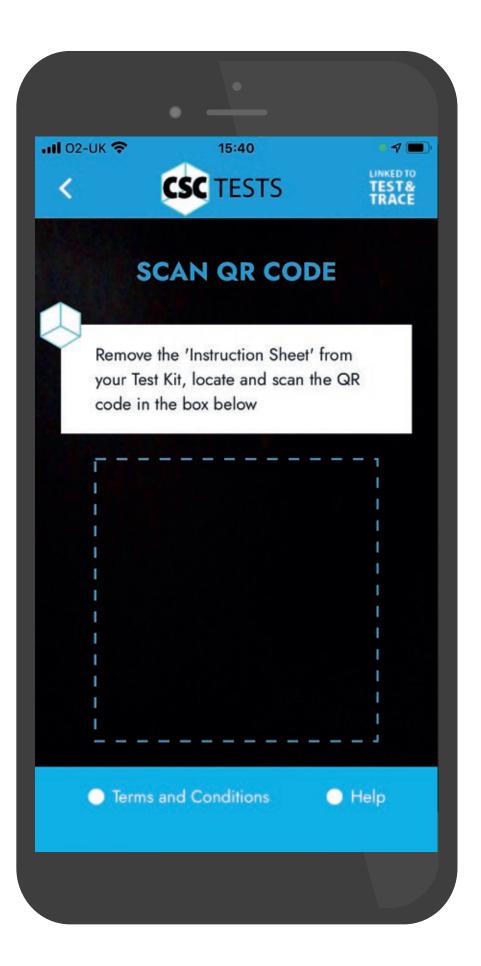

Once you have completed the test, your CSC Test Device will indicate a result.

Tap the image below which matches what is shown on your CSC Test Device, in doing so you are confirming that you agree with the result.