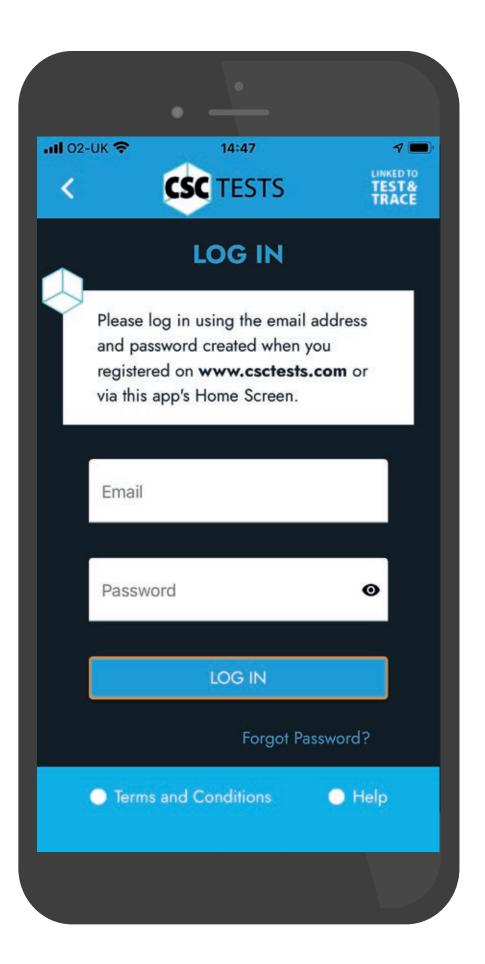

## CSC TESTS TAKE THE TEST

15:57

7

LINKED TO

ST&

.II 02-UK 穼

<

Carefully follow the instructions on your CSC Test Pack Instruction Sheet and perform the test.