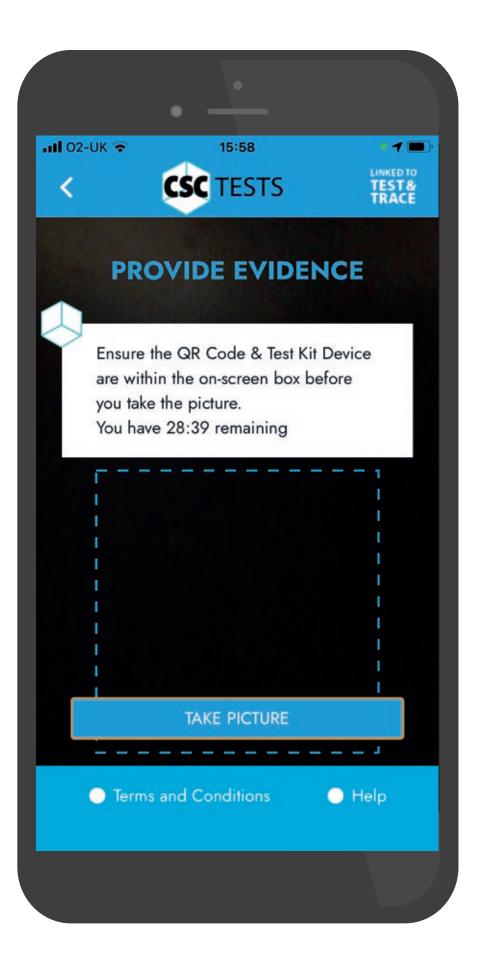

## CSC TESTS TAKE THE TEST

15:57

7

LINKED TO

ST&

.II 02-UK 穼

<

Carefully follow the instructions on your CSC Test Pack Instruction Sheet and perform the test.

Once you have completed the test, your CSC Test Device will indicate a result.

Tap the image below which matches what is shown on your CSC Test Device, in doing so you are confirming that you agree with the result.



















| ul 02-UK 奈<br><                       | 16:33          | LINKED TO<br>TEST&<br>TRACE |
|---------------------------------------|----------------|-----------------------------|
| M136597                               | 543            |                             |
| Vaccination <sup>2</sup><br>12.12.202 |                |                             |
| Vaccinatio                            | on 2 Name      |                             |
| Vaccinatio                            | on 2 Batch No. |                             |
| Vaccinatio                            | on 2 Date      |                             |
|                                       | SAVE           |                             |
| 🔵 Terms                               | and Conditions | 🔵 Help