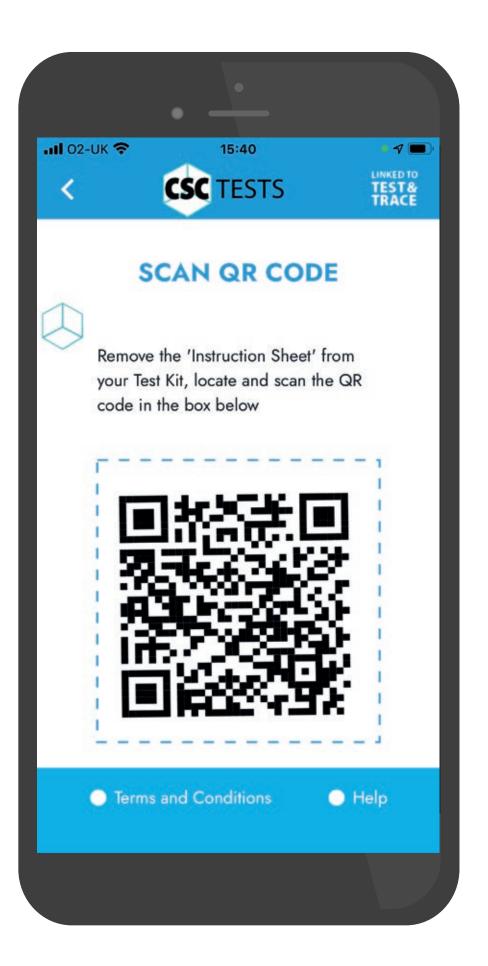

## CSC TESTS TAKE THE TEST

15:57

7

LINKED TO

ST&

.II 02-UK 穼

<

Carefully follow the instructions on your CSC Test Pack Instruction Sheet and perform the test.

Once you have completed the test, your CSC Test Device will indicate a result.

Tap the image below which matches what is shown on your CSC Test Device, in doing so you are confirming that you agree with the result.