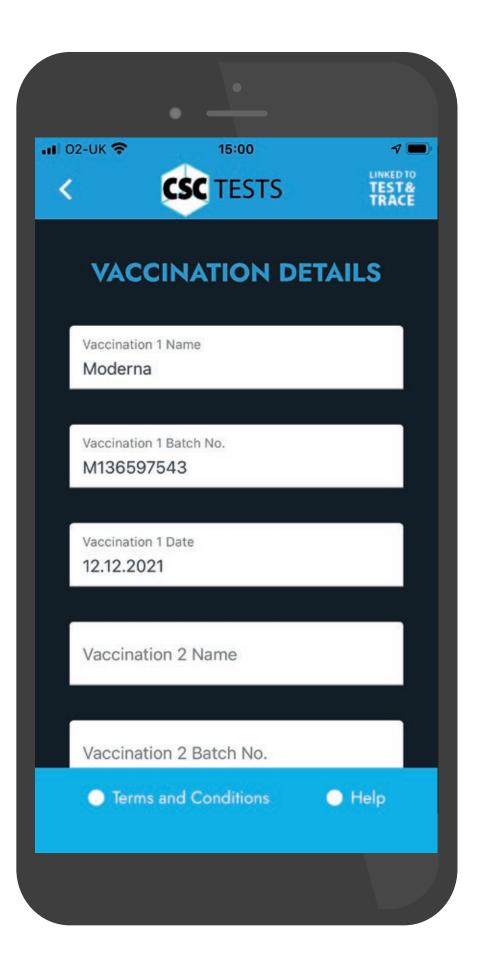

| ul 02-UK 奈<br><                       | 16:33          | LINKED TO<br>TEST&<br>TRACE |
|---------------------------------------|----------------|-----------------------------|
| M136597                               | 543            |                             |
| Vaccination <sup>2</sup><br>12.12.202 |                |                             |
| Vaccinatio                            | on 2 Name      |                             |
| Vaccinatio                            | on 2 Batch No. |                             |
| Vaccinatio                            | on 2 Date      |                             |
|                                       | SAVE           |                             |
| 🔵 Terms                               | and Conditions | 🔵 Help                      |
|                                       |                |                             |