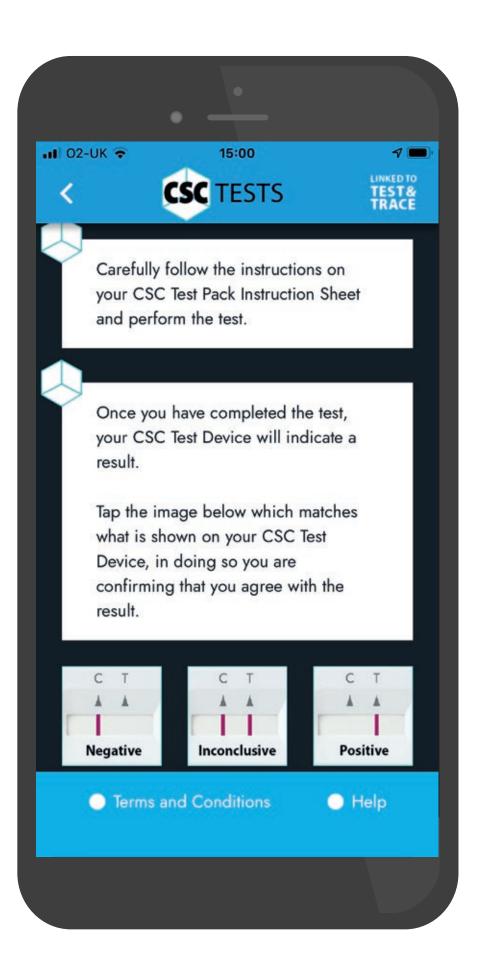

## CSC TESTS TAKE THE TEST

15:57

7

LINKED TO

ST&

.II 02-UK 穼

<

Carefully follow the instructions on your CSC Test Pack Instruction Sheet and perform the test.

Once you have completed the test, your CSC Test Device will indicate a result.

Tap the image below which matches what is shown on your CSC Test Device, in doing so you are confirming that you agree with the result.