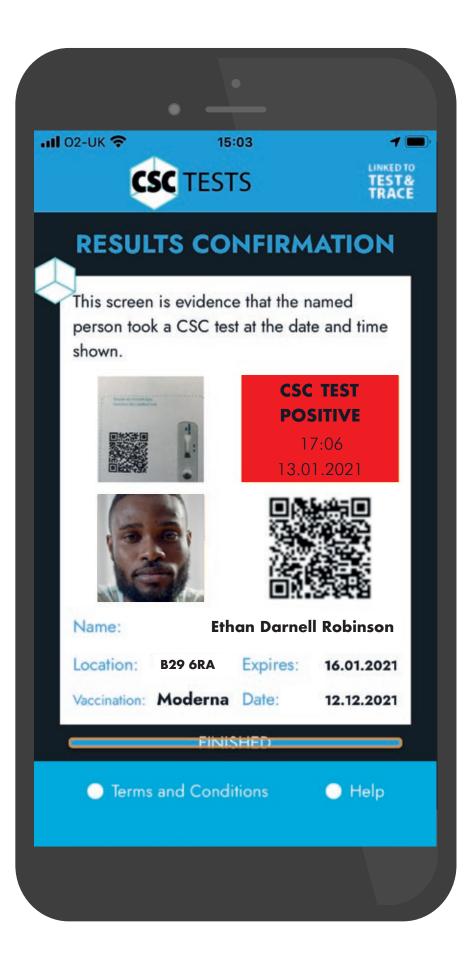

Once you have completed the test, your CSC Test Device will indicate a result.

Tap the image below which matches what is shown on your CSC Test Device, in doing so you are confirming that you agree with the result.