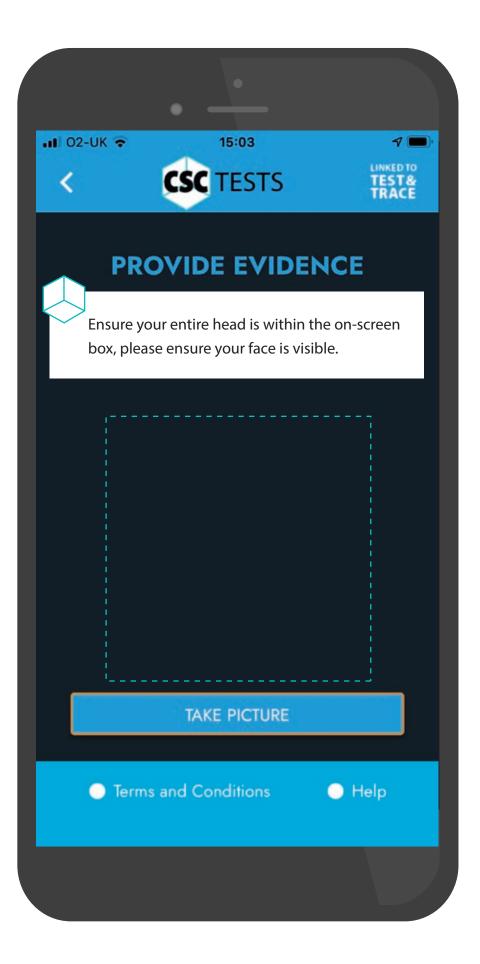

Once you have completed the test, your CSC Test Device will indicate a result.

Tap the image below which matches what is shown on your CSC Test Device, in doing so you are confirming that you agree with the result.