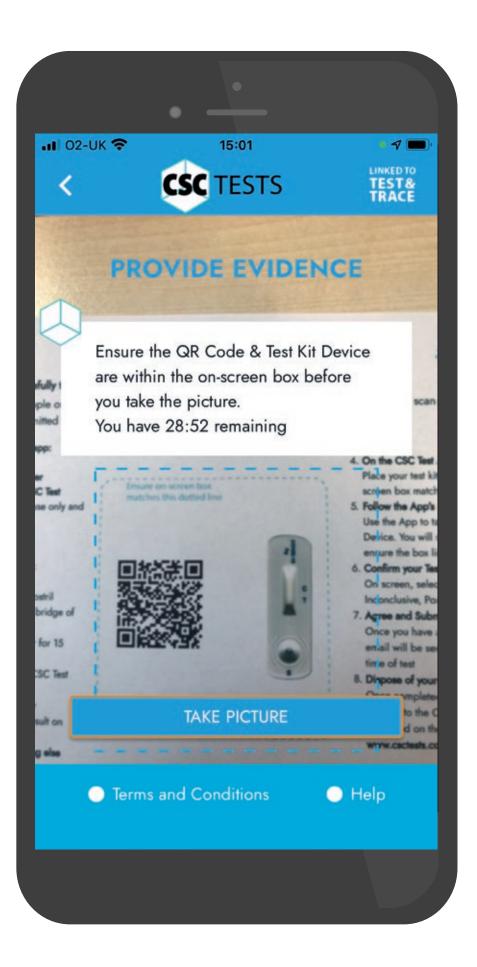

## CSC TESTS TAKE THE TEST

15:57

7

LINKED TO

ST&

.II 02-UK 穼

<

Carefully follow the instructions on your CSC Test Pack Instruction Sheet and perform the test.

Once you have completed the test, your CSC Test Device will indicate a result.

Tap the image below which matches what is shown on your CSC Test Device, in doing so you are confirming that you agree with the result.