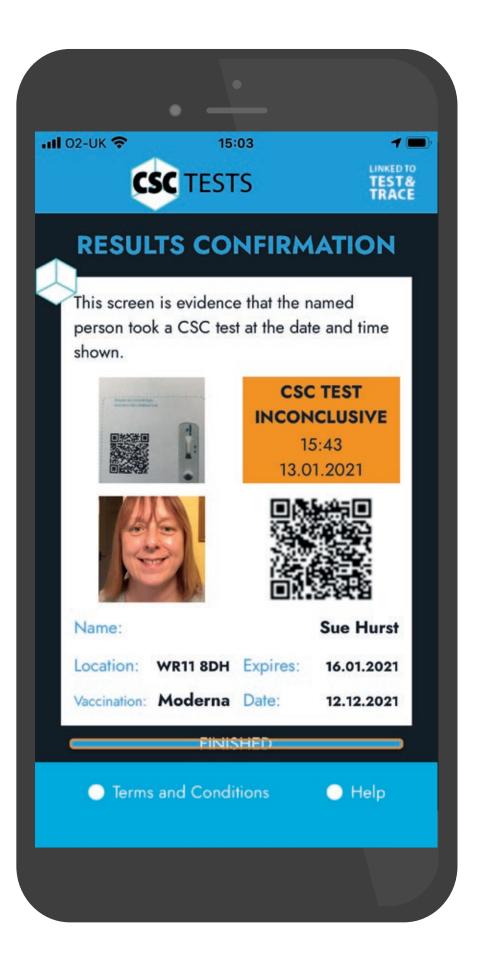

Once you have completed the test, your CSC Test Device will indicate a result.

Tap the image below which matches what is shown on your CSC Test Device, in doing so you are confirming that you agree with the result.