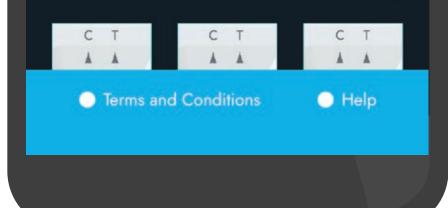

Once you have completed the test, your CSC Test Device will indicate a result.

Tap the image below which matches what is shown on your CSC Test Device, in doing so you are confirming that you agree with the result.