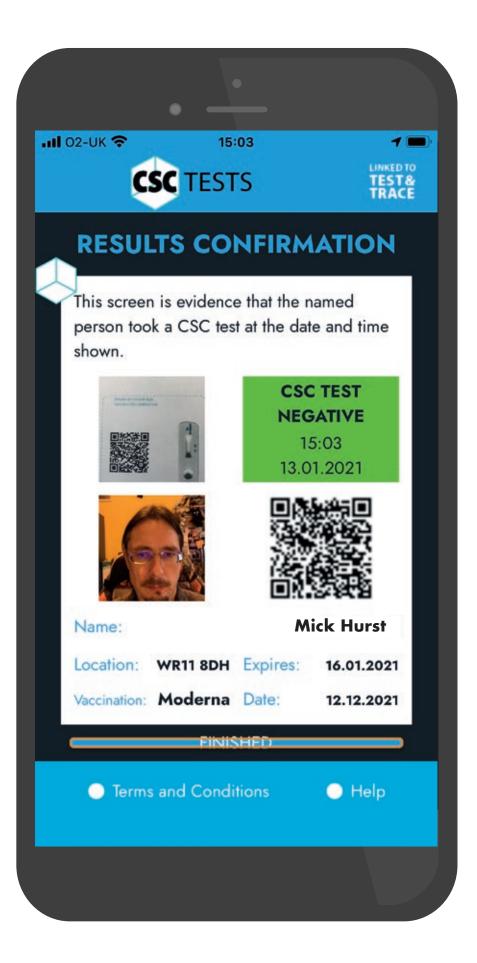

Once you have completed the test, your CSC Test Device will indicate a result.

Tap the image below which matches what is shown on your CSC Test Device, in doing so you are confirming that you agree with the result.