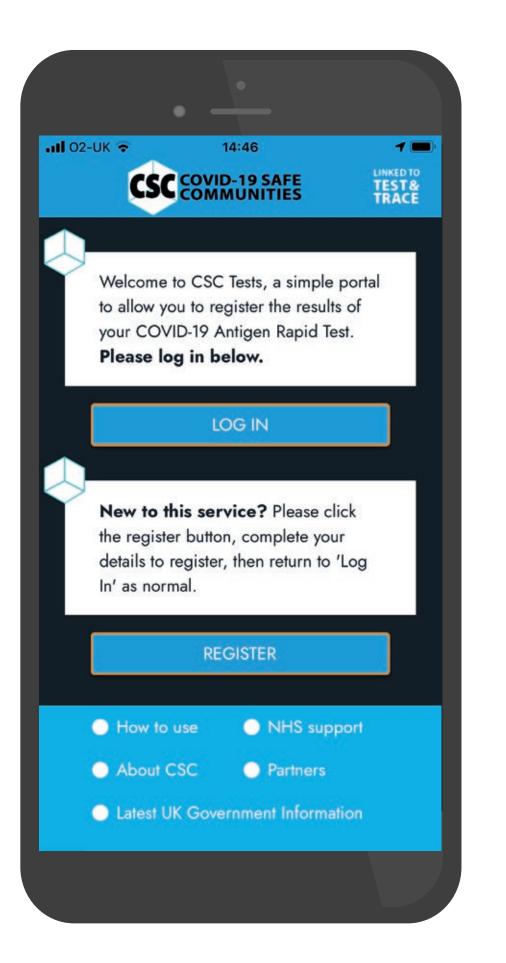

## CSC TESTS TAKE THE TEST

15:57

7

LINKED TO

ST&

.II 02-UK 穼

<

Carefully follow the instructions on your CSC Test Pack Instruction Sheet and perform the test.