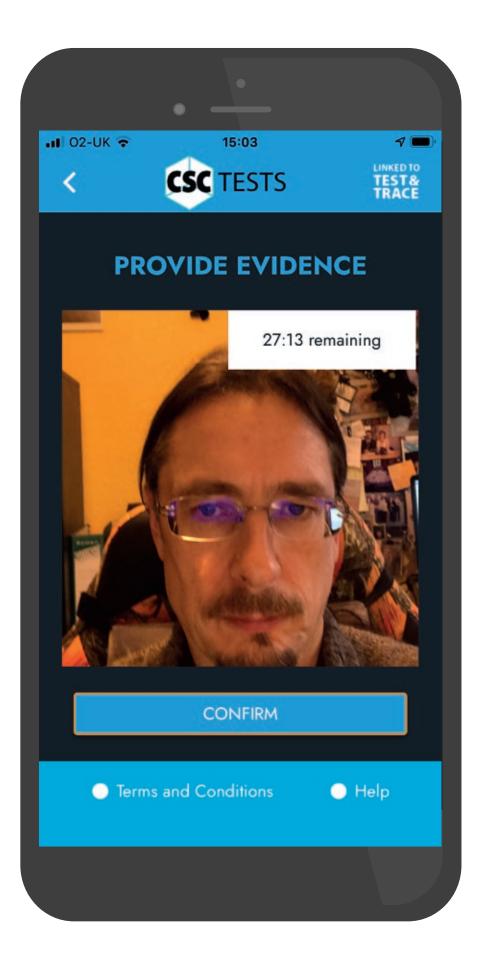

Once you have completed the test, your CSC Test Device will indicate a result.

Tap the image below which matches what is shown on your CSC Test Device, in doing so you are confirming that you agree with the result.