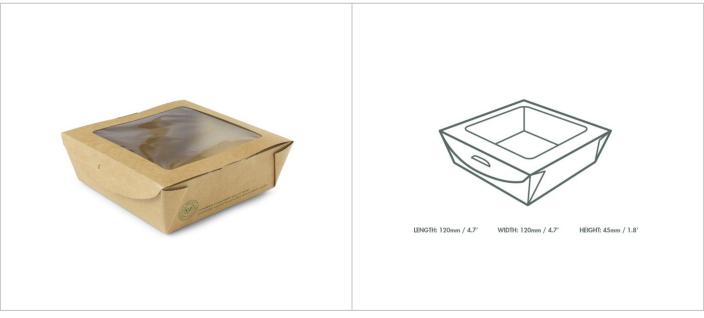

## Product spec sheet

Product name Medium window box 650ml Product code 01VWPASTA

| Description        | Square eco card box with a window. Ideal for cold salads, cakes or bites to go.  Sustainable board with a plant-based PLA window. Brown kraft card. Award-winning quality by Vegware, made from plants. Commercially compostable where accepted. |
|--------------------|--------------------------------------------------------------------------------------------------------------------------------------------------------------------------------------------------------------------------------------------------|
| Case count         | 300                                                                                                                                                                                                                                              |
| Pack size          | 300                                                                                                                                                                                                                                              |
| Packs per case     | 1                                                                                                                                                                                                                                                |
| Product Dimensions | Length: 120mm Width: 120mm Height: 45mm Weight: 25g                                                                                                                                                                                              |