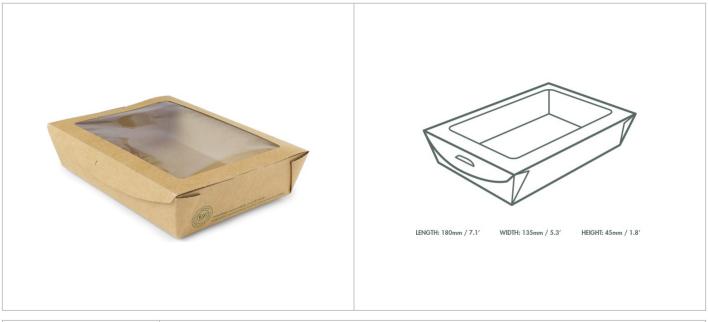

## Product spec sheet

Product name Large window box 1100ml Product code 01VWSALAD

| Description | Rectangular eco card box with a window. Ideal for cold salads, cakes or bites to go. |
|-------------|--------------------------------------------------------------------------------------|
|             | Also perfect for afternoon teas. Sustainable board with a plant-based PLA window.    |
|             | Brown kraft card. Award-winning quality by Vegware, made from plants. Commercially   |
|             | compostable where accepted.                                                          |

| Case count         | 300                                                          |
|--------------------|--------------------------------------------------------------|
| Pack size          | 300                                                          |
| Packs per case     | 1                                                            |
| Product Dimensions | Length: 180mm<br>Width: 135mm<br>Height: 45mm<br>Weight: 29g |