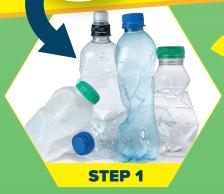

## Our Process

High-Density Polyethylene (HDPE) plastic bottles destined for landfill are collected

The recycled plastic is broken down into granules at the reprocessor where it has been washed and cleaned