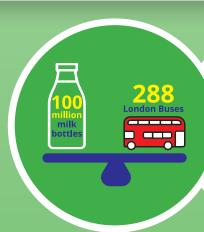

## Thank You For Your Contribution

100 Million Milk Bottles Is...

1,166 Olympic swimming pools in volume

288 London
Buses in weight

1kg of material is derived from 28 2-litre HDPE milk bottles