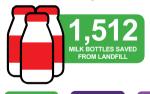

### Did vou know?

Our eco-friendly recycled plastic furniture range can help save 1,000's of milk bottles from entering landfill. Look for this symbol to see how many milk bottles are saved for each piece of furniture. We've saved over 30 million bottles so far!

#### **Eco-Friendly**

Purchasing 100% recycled plastic furniture saves thousands of milk bottles from landfill