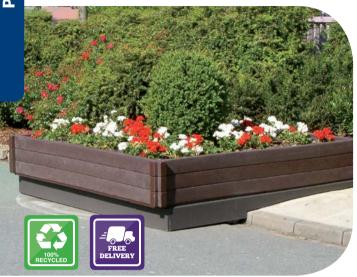

|  |  |
| RFPY516        | 600 x 100                | GRY    | 13       | £120 | £110 |  |  |
| RFPY517        | 600 x 100                | BRN    | 13       | £166 | £156 |  |  |
| Ogee Palisades |                          |        |          |      |      |  |  |
| Code           | Dimensions H x Dia. (mm) | Colour | Pack Qty | 1    | 2+   |  |  |

| Code    | Dimensions H x Dia. (mm) | Colour | Pack Qty | 1    | 2+   |
|---------|--------------------------|--------|----------|------|------|
| RFPY518 | 800 x 100                | GRY    | 13       | £154 | £144 |
| RFPY519 | 800 x 100                | BRN    | 13       | £166 | £156 |
| RFPY520 | 1000 x 100               | GRY    | 13       | £166 | £156 |
| RFPY521 | 1000 x 100               | BRN    | 13       | £182 | £172 |









# **Salisbury Planters**

Create vibrant flower beds

- Manufactured from 100% recycled plastic
- Durable lasts at least 5 times longer than timber
- Dense solid material chip, crack and splinter proof and vandal resistant
- Easy to clean and low maintenance no surface treatment or staining required
- Available in Brown only

| Salisbury Planter |                   |      |      |      |  |
|-------------------|-------------------|------|------|------|--|
| Code              | L x D x H (mm)    | 1-2  | 3-4  | 5+   |  |
| RFHHPBD001        | 700 x 700 x 440   | £505 | £475 | £460 |  |
| RFHHPBD004        | 1100 x 700 x 440  | £550 | £520 | £500 |  |
| RFHHPBD002        | 1100 x 1100 x 440 | £605 | £575 | £555 |  |



# **Heavy Duty Raised Beds Standard Raised Beds**

Environmentally frie