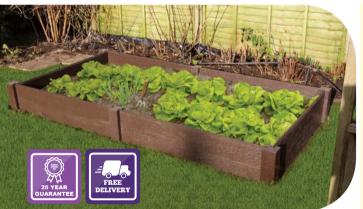

21 | 1000 x 100               | BRN    | 13       | £182 | £172 |









# **Salisbury Planters**

Create vibrant flower beds

- Manufactured from 100% recycled plastic
- Durable lasts at least 5 times longer than timber
- Dense solid material chip, crack and splinter proof and vandal resistant
- Easy to clean and low maintenance no surface treatment or staining required
- Available in Brown only

| Salisbury Planter |                   |      |      |      |  |
|-------------------|-------------------|------|------|------|--|
| Code              | L x D x H (mm)    | 1-2  | 3-4  | 5+   |  |
| RFHHPBD001        | 700 x 700 x 440   | £505 | £475 | £460 |  |
| RFHHPBD004        | 1100 x 700 x 440  | £550 | £520 | £500 |  |
| RFHHPBD002        | 1100 x 1100 x 440 | £605 | £575 | £555 |  |



# **Heavy Duty Raised Beds Standard Raised Beds**

Environmentally friendly raised beds

- Manufactured from 100% recycled plastic
- Will never rot splinter or corrode
- · Heavy duty corners and reinforced struts for extra strength
- See online for full colour range

| Heavy Duty Raised Beds |        |                   |       |  |  |  |
|------------------------|--------|-------------------|-------|--|--|--|
| Code                   | Colour | L x D x H (mm)    | Price |  |  |  |
| RFPY710                | BRN    | 1220 x 1220 x 140 | £80   |  |  |  |
| RFPY711                | BRN    | 1220 x 1220 x 280 | £130  |  |  |  |
| RFPY712                | BRN    | 1220 x 1220 x 420 | £195  |  |  |  |
| RFPY713                | BRN    | 2400 x 1220 x 140 | £110  |  |  |  |
| RFPY714