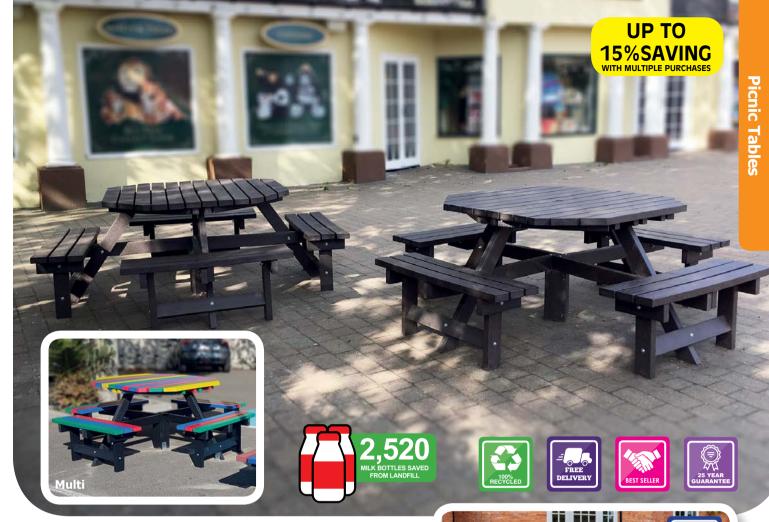

# **Octagonal Picnic Table**

Robust and eco-friendly picnic table requires zero maintenance!

- This popular design picnic table will suit any outdoor eating/ break area. Great for high traffic locations
- Available in standard or wheelchair accessible options
- The 100% recycled plastic material is manufactured to have an attractive wood grain effect
- High quality product made with concealed fixings
- Overall seat height: 440mm

Free delivery

- Standard table weighs 95kg. Wheelchair accessible table weighs 88kg
- See page 10 for optional fixing kits
- Supplied with a parasol hole as standard

Undercarriage supplied in black for coloured options

|   | Wheelchair Access Octagonal Table |                       |                   |             |       |  |  |  |
|---|-----------------------------------|-----------------------|-------------------|-------------|-------|--|--|--|
|   | Code                              | Colour                | L x D x H (mm)    | Weight (kg) | Price |  |  |  |
|   | RFDOP01                           | BLK,BRN               | 2000 x 2000 x 780 | 88          | £560  |  |  |  |
| D | RFDOP02                           | BLU,CBY,GRN,GRY,L.BRN | 2000 x 2000 x 780 | 88          | £590  |  |  |  |
| ע | RFDOP03                           | MULTI                 | 2000 x 2000 x 780 | 88          | £615  |  |  |  |

| Octagonal Picnic Table |                       |   |                   |      |      |      |      |      |
|------------------------|-----------------------|---|-------------------|------|------|------|------|------|
| Code                   | Colour                |   | L x D x H (mm)    |      |      |      |      |      |
| RFHOP03                | BLK,BRN               | 8 | 2000 x 2000 x 780 | £595 | £570 | £555 | £540 | £530 |
| RFHOP04                | BLU,CBY,GRN,GRY,L.BRN | 8 | 2000 x 2000 x 780 | £599 | £585 | £580 | £575 | £570 |
| RFHOP04                | PUR,YEL,ORG,BEI       | 8 | 2000 x 2000 x 780 | £610 | £605 | £600 | £595 | £590 |
| RFHOP05                | MULTI                 | 8 | 2000 x 2000 x 780 | £610 | £605 | £600 | £595 | £590 |