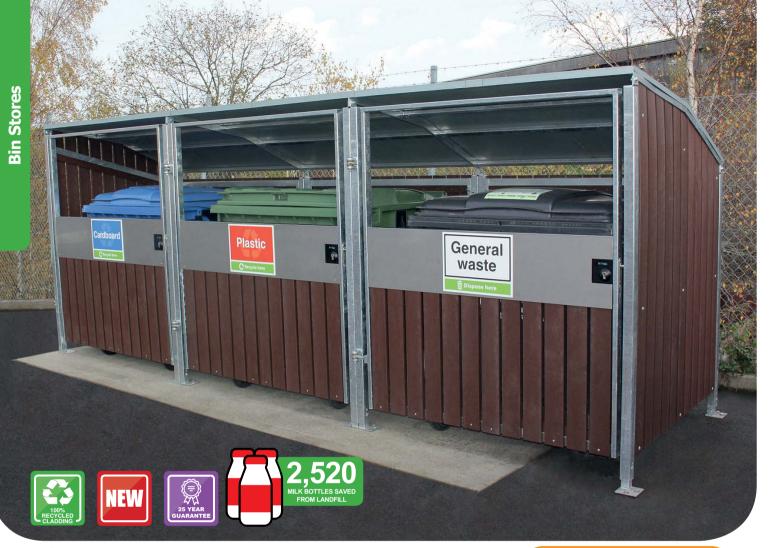

#### Table & Chair Sets: Pages 28, 30 - 33

Fantastic outdoor dining sets with no need for vearly maintenance

Bins & Stores: Pages 34 - 37

Eco-friendly waste bins and wheelie bin stores made from recycled plastic

5 Colours

Page 35

**Recycled Plastic Litter Bins** 

**BUY AS A SET AND SAVE** £55

**London Bench & Picnic Table** £300 RFPY1162 Bench BLK,BRN,GRY,BLU/GRY,BLK/BRN RFPY1161 Table BLK,BRN,GRY,BLU/GRY,BLK/BRN 1500 x 670 x 750 161 £450 RFPY1160 Picnic Set BLK.BRN.GRY.BLK/GRY.BLK/BRN £995