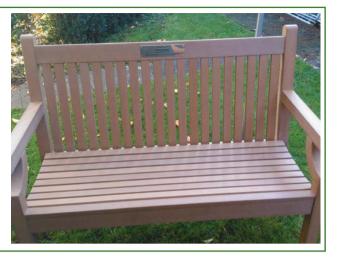

ruit and vegetables
- Manufactured from solid **100% recycled plastic** profiles
- Will never rot, crack or splinter
- Custom product available in bespoke sizes, send your enquiry to sales@recycledfurniture.co.uk





**Raised Bed Sleepers** 

# **Contact Sales Team For A Price**

Please be aware that our range of 100% recycled plastic furniture is supplied partly assembled

# **TESTIMONIALS - WHAT OUR CUSTOMERS SAY**

# St Mary's Hospital

"We ordered a two-seater bench in memory of a former resident, the plague is beautiful and will keep them alive in our memories. The bench looks like wood, is sturdy and comfortable even without cushions. We are delighted to be supporting the recycling of plastic in this way and will definitely purchase from NBB again."



Winawood Benches - Page 29





# Chessington

"We looked at various options for outdoor furniture and made the decision to go with NBB. The furniture they produce exactly matched our criteria of being attractive, hard-wearing, safe and environmentally friendly.

It is really pleasing to have found a supplier that can produce the furniture we require so our guests feel welcome as well as helping us to achieve our environmental goals."



**Rated Excellent** by our customers **Octagonal Picnic Tables - Page 9**  As Low As £530



#### **Farmer Palmers**

"Our great working relationship with NBB Recycled Furniture began 6 years ago, when we purchased, and they installed 10 fantastic picnic benches in 2013. They are still in excellent condition. When NBB approached us to see if we would like to be the first ever installat