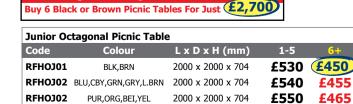

## **Junior Octagonal Picnic Table**

#### Smaller version of our popular octagonal table

- Suitable for juniors and perfect for use in playgrounds
- Made from **100% recycled plastic**, available in 12 colour choices
- See above right for optional fixing kits
- Overall seat height: 388mm, overall table height: 704mm
- · Supplied with a parasol hole as standard
- Free delivery to UK mainland\*

Undercarriage supplied in black for coloured options

PLIR ORG BET YEL

2000 x 2000 x 704

**RFHO102** 

Please be aware that our range of 100% recycled plastic furniture is supplied partly assembled Web www.recycledfurniture.co.uk • Email sales@recycledfurniture.co.uk • Freephone 0800 1777 052 NBB 15

£465

£550

in 12