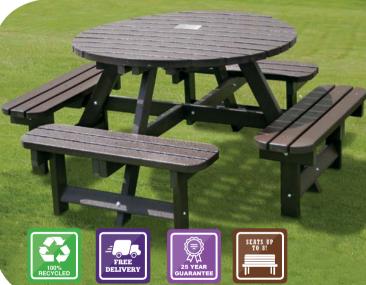

#### **Round Picnic Table**

#### Strong and durable picnic table with four individual benches

- Perfect for outdoor eating and break areas, maintenance free picnic table guaranteed for up to 25 years
- Manufactured from 100% recycled plastic
- High quality product made with concealed fixings
- Overall seat height: 440mm
- Weight: 95kg
- See bottom of the page for optional fixing kits
- Supplied with a parasol hole as standard
- Free delivery to UK mainland\*

Undercarriage supplied in black for coloured options

12 Colours

RFRDT01 RFRDT02

RFRDT02

RFRDT03

**Round Picnic Table** 

BLU,CBY,GRN,GRY,L.BRN

PUR, YEL, ORG, BEI

2000 x 2000 x 780 **£670 £660 £645 £630 £620** 

2000 x 2000 x 780 **£680 £670 £660 £650 £640** 2000 x 2000 x 780 £690 £680 £670 £660 £650

2000 x 2000 x 780 £690 £680 £670 £660 £650