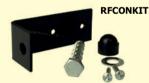

• Weight: 80kg

Available in • Supplied with parasol hole as standard 2 Colours

• Free delivery to UK mainland\*

Two fixing kits required per bench or table

| Tarmac and Concrete Fixing Kits |                           |       |       |  |  |  |
|---------------------------------|---------------------------|-------|-------|--|--|--|
| Code                            | Description               | Qty   | Price |  |  |  |
| RFARMKIT                        | Fixing Bolts for Tarmac   | 1 Kit | £6    |  |  |  |
| RFCONKIT                        | Fixing Bolts for Concrete | 1 Kit | £5    |  |  |  |

#### Tarmac and Concrete Fixing Kits RFARMKIT £6 Fixing Bolts for Tarmac RFCONKIT Fixing Bolts for Concrete £5

| Tarmac and Co | oncrete Fixing Kits Two   | fixing kits required per | bench or table |
|---------------|---------------------------|--------------------------|----------------|
| Code          | Description               | Qty                      | Price          |
| RFARMKIT      | Fixing Bolts for Tarmac   | 1 Kit                    | £6             |
| RFCONKIT      | Fixing Bolts for Concrete | 1 Kit                    | £5             |

Two fixing kits required per bench or tabl

|   | Tarmac and Concrete Fixing Kits |                           |       |       |  |  |  |  |  |
|---|---------------------------------|---------------------------|-------|-------|--|--|--|--|--|
|   | Code                            | Description               | Qty   | Price |  |  |  |  |  |
|   | RFARMKIT                        | Fixing Bolts for Tarmac   | 1 Kit | £6    |  |  |  |  |  |
| 1 | RFCONKIT                        | Fixing Bolts Kit Concrete | 1 Kit | £5    |  |  |  |  |  |