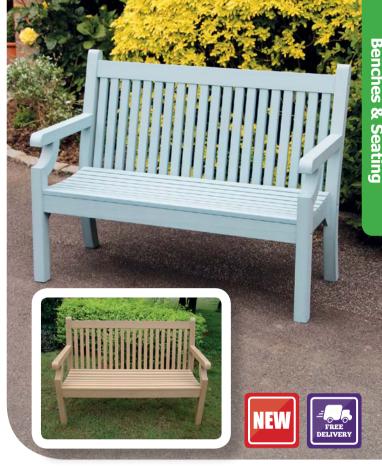

| BIII NI TEAK | 3     | 1566 v 600 v 935 | £345  |  |  |  |

### **Winawood Sandwick** Loveseat

The ultimate stylish seat for two

- This loveseat set is the perfect addition to any garden or patio area
- Manufactured from recyclable HDPE plastic with a wood grain effect
- Available in two fantastic colours
- Connecting table with a parasol hole
- No need for annual maintenance and easy to clean
- Will never rot, crack or splinter
- Weight: 43kg

BLU.N.TEAK

RFPY826

• Free delivery to UK mainland\*

Available in 2 Colours



| Winawood | l Sandwick | Loveseat |                  |       |
|----------|------------|----------|------------------|-------|
| Code     | Colour     | Seats    | L x D x H (mm)   | Price |
| RFPY1063 | BLU,N.TEAK | 2        | 1722 x 760 x 935 | £425  |









#### **Crew's Table Set**

Square table available with or without chairs

• Will suit many applications including leisure and tourism industry, or pubs and bars

- Manufactured from 100% recycled plastic
- Strong and durable furniture
- Easy to clean and maintenance free
- Guaranteed to last for up to 25 years
- Overall table height: 760mm
- Overall chair height: 895mm
- Supplied with a parasol hole
- Free delivery to UK mainland\*





Shown with 8 Captain's Chair

| Crew's Table with Chairs |                             |                   |       |                  |                  |            |         |  |
|--------------------------|-----------------------------|-------------------|-------|------------------|------------------|------------|---------|--|
| Code