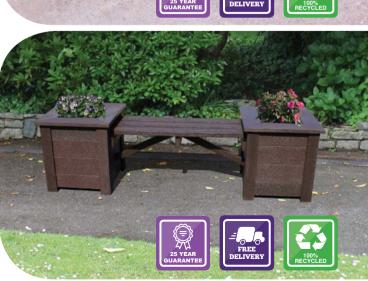

2 Colours



| Hexagonal Planters |              |         |                   |       |  |
|--------------------|--------------|---------|-------------------|-------|--|
| Code               | Description  | Colour  | L x D x H (mm)    | Price |  |
| RFPY734            | Without Base | BLK,BRN | 500 x 500 x 440   | £405  |  |
| RFPY750            | Without Base | BLK,BRN | 750 x 750 x 440   | £475  |  |
| RFPY766            | Without Base | BLK,BRN | 1000 x 1000 x 440 | £520  |  |
| RFPY782            | Without Base | BLK,BRN | 1500 x 1500 x 440 | £710  |  |

# **Sculpted Planters With Bench**

Perfect for schools, gardens and courtyards

- Attractive planter combined with seating will complement any outdoor area
- Strong, durable and wear-resistant

Available in 5 Colours

















Available in 3 Colours

Ecru

#### **Aluminium Round Parasol**

Modern design parasol provides shade from the sun

- Made from non-fade polyester material, water-resistant and easy to clean
- Aluminium frame and pole, thickness of pole 3.4cm
- Easy to operate with a crank handle mechanism to raise and lower sunshade
- 2.5 metre diameter canopy
- Base sold separately (see price grid)
- Free delivery to UK mainland\*

| Availab | le in |
|---------|-------|
| Colour  |       |
|         | Ecru  |
|         |       |

| Aluminium Round Parasol |                      |              |                    |             |       |
|-------------------------|----------------------|--------------|--------------------|-------------|-------|
| Code                    | Description          | Colour