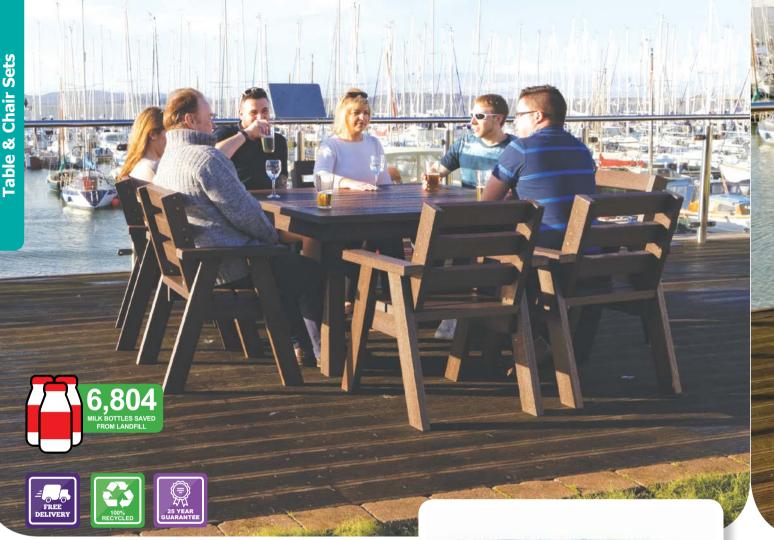

### Did vou know?

Our eco-friendly recycled plastic furniture range can help save 1,000's of milk bottles from entering landfill. Look for this symbol to see how many milk bottles are saved for each piece of furniture. We've saved over 30 million bottles so far!