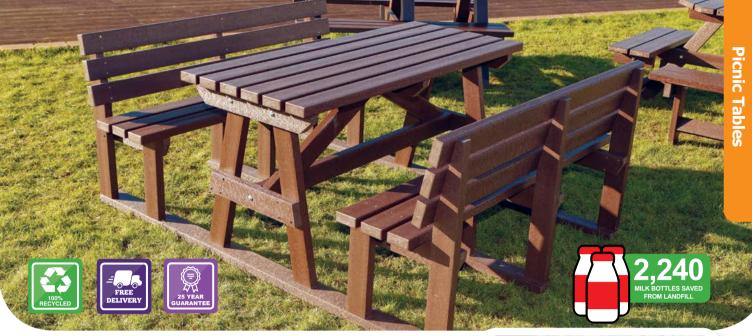

#### **Picnic Tables:** Pages 6 - 17

Perfect for creating eating or social areas in your outside space

Benches & Seating: Pages 18 - 29 Great range with options to add commemorative

plagues or engraving

### Did vou know?

Our eco-friendly recycled plastic furniture range can help save 1,000's of milk bottles from entering landfill. Look for this symbol to see how many milk bottles are saved for each piece of furniture. We've saved over 30 million bottles so far!