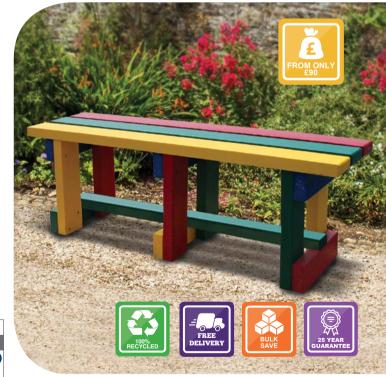

#### **Round Picnic Table**

#### Strong and durable picnic table with four individual benches

- Perfect for outdoor eating and break areas, maintenance free picnic table guaranteed for up to 25 years
- Manufactured from 100% recycled plastic
- High quality product made with concealed fixings
- Overall seat height: 440mm
- Weight: 95kg
- See bottom of the page for optional fixing kits
- Supplied with a parasol hole as standard
- Free delivery to UK mainland\*

Undercarriage supplied in black for coloured options

12 Colours

RFRDT01 RFRDT02

RFRDT02

RFRDT03

**Round Picnic Table** 

BLU,CBY,GRN,GRY,L.BRN

PUR, YEL, ORG, BEI

2000 x 2000 x 780 **£670 £660 £645 £630 £620** 

2000 x 2000 x 780 **£680 £670 £660 £650 £640** 2000 x 2000 x 780 £690 £680 £670 £660 £650

2000 x 2000 x 780 £690 £680 £670 £660 £650