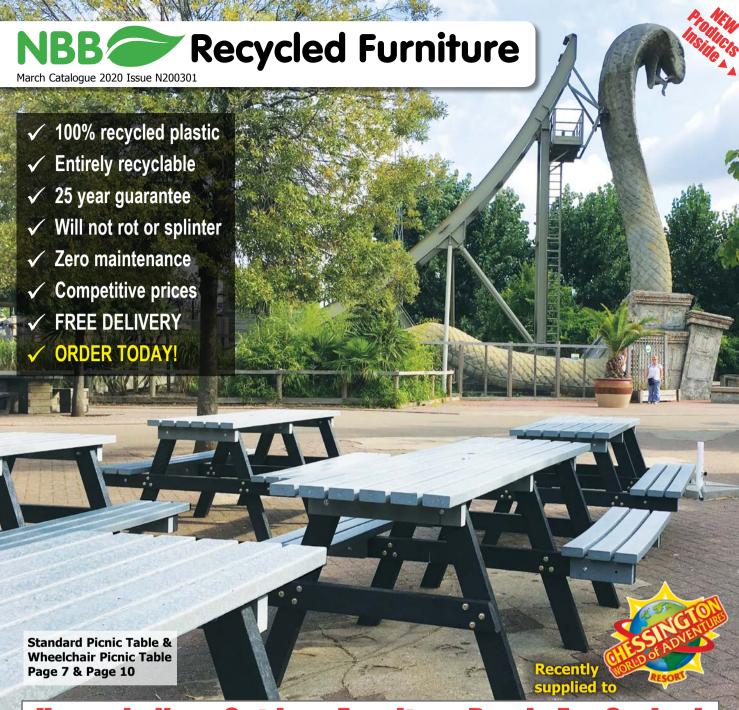

# **Upgrade Your Outdoor Furniture Ready For Spring!**

Call us free on 0800 1777 052

# **Standard Picnic Table**

Perfect for outdoor eating and social areas

- Best-selling picnic table available in medium or large sizes
- Manufactured from 100% recycled plastic
- Guaranteed for 25 years and completely maintenance free
- Overall seat height: 440mm
- Medium tables weigh 75kg and large tables weigh 90kg
- See bottom of page 6 for optional fixing kits
- Supplied with a parasol hole as standard

# **Universal Picnic Table**

Versatile outside table with end space for chairs/wheelchairs

- Fantastic new design multi use picnic table, great for wheelchair users and added option to place chairs at either end for additional seating
- Manufactured from 100% recycled plastic
- Easy to clean and maintenance free
- See page 10 for optional fixing kits
- Overall seat height: 440mm
- Weight: 90kg
- Free delivery to UK mainland\*