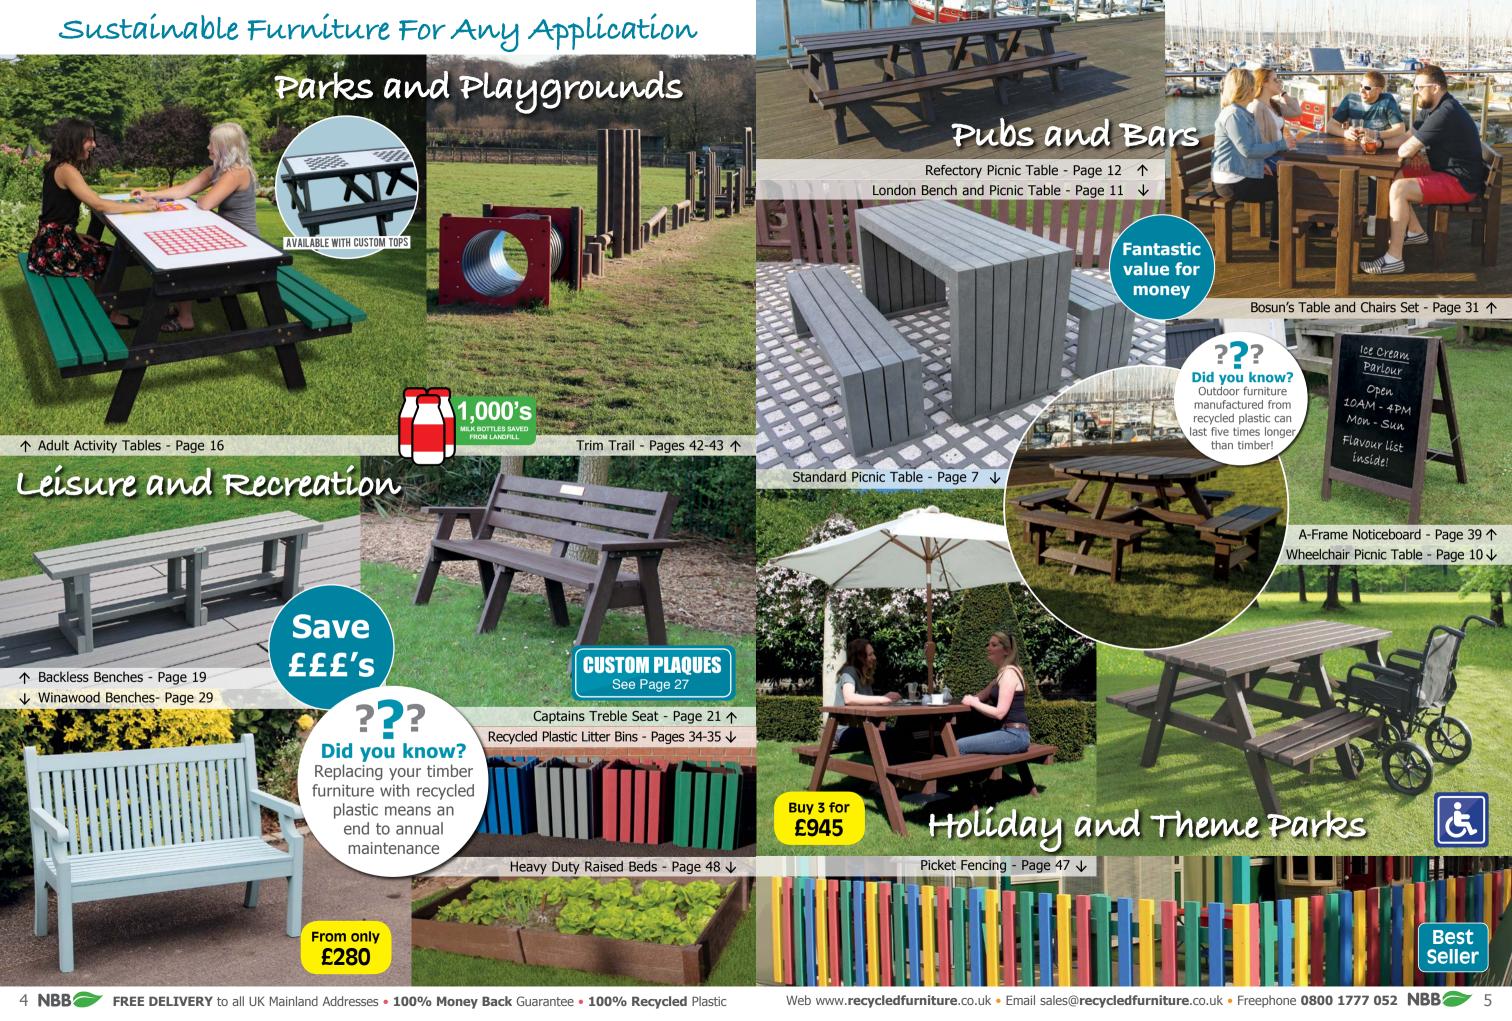

# **Upgrade Your Outdoor Furniture Ready For Spring!**

Call us free on 0800 1777 052

#### Welcome to the latest **NBB** Recycled **Furniture Catalogue.**

Using recycled plastic as opposed to traditional timber has become increasingly popular due to the durability, strength and sustainability of the material

By purchasing recycled plastic furniture, you are guaranteed to avoid carrying out any annual maintenance, or to have to replace the item for 25

As leading manufacturers of 100% recycled plastic furniture we are continually expanding our product range. Inside this edition you will find our brand new Litter Bins and Bin Stores on pages 34-35. With capacities ranging between 100 and 240 litres, we are sure to have a bin for you. On pages 42-43 we have the Buddy Balance Trim Trail. This outdoor play equipment for children creates outdoor fun whilst also encouraging fitness. We have added tables and armchairs to our Winawood collection which can be found on page 28, and are available for as little as £125 each!

# Top Reasons Why NBB RECYCLED **FURNITURE** Is Better!

Guaranteed For 25 Years

Built to withstand even

the harshest weather

conditions

Lasts 5 times longer than timber

**Eco-Friendly** 100% Recycled Plastic

Plastic is crack, chip

and splinter proof

Extremely hardwearing, maintenance free and can last up to 5 times longer than timber

All manufactured products are guaranteed for up to 25 years