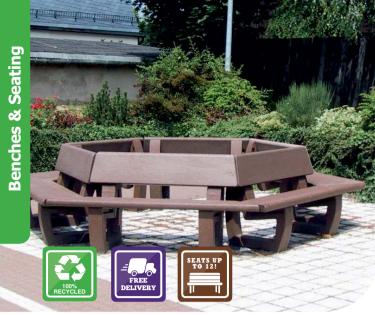

#### **Picnic Tables:** Pages 6 - 17

Perfect for creating eating or social areas in your outside space

Benches & Seating: Pages 18 - 29 Great range with options to add commemorative

plagues or engraving

# **Octagonal Picnic Table**

Robust and eco-friendly picnic table requires zero maintenance!

- This popular design picnic table will suit any outdoor eating/ break area. Great for high traffic locations
- Available in standard or wheelchair accessible options
- The 100% recycled plastic material is manufactured to have an attractive wood grain effect
- High quality product made with concealed fixings
- Overall seat height: 440mm

Free delivery

- Standard table weighs 95kg. Wheelchair accessible table weighs 88kg
- See page 10 for optional fixing kits
- Supplied with a parasol hole as standard

Undercarriage supplied in black for coloured options