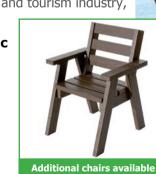

# **Activity Tables**

A-frame picnic tables with exciting activity board tops

- Fun design for leisure and tourism industry, pubs/ bars or educational establishments
- Made from environmentally friendly 100% recycled plastic
- Except for ABC and Solar System, all tables are supplied with game pieces (additional sets can be purchased. See online)
- See page 15 for optional fixing kits
- Free delivery to UK mainland\*