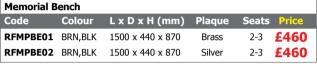

thout Bac | k BRN  | 75          | 2000 x 400 x 470 | £470  |  |  |
| RFHHTE004                         | Table             | BRN    | 171         | 2000 x 800 x 760 | £530  |  |  |

# **Memorial Bench**

Add a dedicated plague to our popular park seat

- Fantastic seat which is **completely maintenance** free and built to last
- Manufactured from 100% recycled plastic
- Durable bench will **never rot**, **splinter** or **corrode**
- Engraved plagues available in a choice of either silver (aluminium) or brass material size 200 x 50mm
- Overall seat height: 490mm
- To order: submit your wording via email to sales@recycledfurniture.co.uk 2 Colours

• Free delivery to UK mainland\*

**Memorial Bench** 





|     | •   |  |
|-----|-----|--|
|     |     |  |
| Pr  | ice |  |
| C / | 60  |  |



### **Memorial Round Picnic Table**

Traditional style table with plague

- Round picnic table will suit many outdoor locations. and can **seat up to 8 people**
- 100% recycled plastic table is strong, durable and wear resistant
- Engraved plaques available in a choice of either silver (aluminium) or brass material size 200 x 50mm
- To order: submit your wording via email to sales@recycledfurniture.co.uk

| Memorial Round Picnic Table |         |                   |        |       |       |  |  |
|-----------------------------|---------|-------------------|--------|-------|-------|--|--|
| Code                        | Colour  | L x D x H (mm)    | Plaque | Seats | Price |  |  |
| RFMRDT01                    | BRN,BLK | 2000 x 2000 x 780 | Brass  | 8     | £720  |  |  |
| RFMRDT02