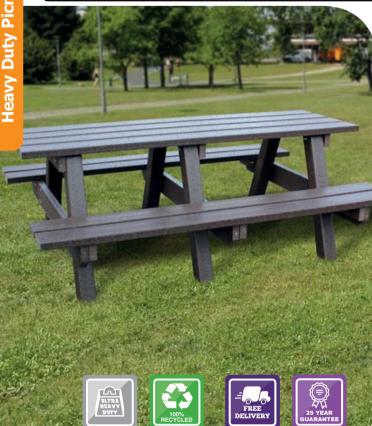

# **Heavy Duty Refectory Picnic Table**

Large heavy duty picnic table perfect for outdoor eating or drinking areas

- Three metre picnic table provides seating for up to 12 people
- Made using thicker slats on the seats and table top for additional strength
- Manufactured from environmentally friendly 100% recycled plastic
- It will never rot, splinter or corrode
- Supplied with parasol hole as standard
- Free delivery to UK mainland\*

Please be aware that our range of 100% recycled plastic furniture is supplied partly assembled

Available

in Colour

| Heavy Duty Refectory Picnic Table |        |       |                   |             |       |  |  |
|-----------------------------------|--------|-------|-------------------|-------------|-------|--|--|
| Code                              | Colour | Seats | L x D x H (mm)    | Weight (kg) | Price |  |  |
| RFPY071                           | BRN    | 12    | 2995 x 1440 x 740 | 172         | £895  |  |  |
|                                   |        |       |                   |             |       |  |  |