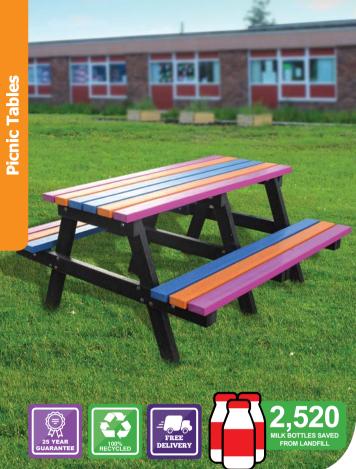

#### **Fusion Picnic Tables**

Brighten up your outside areas with our new colour fusion range

- Colourful picnic tables available in two vibrant colour options and a choice of medium or large sizes
- Made from environmentally friendly 100% recycled plastic
- Easy to clean and completely maintenance free
- Guaranteed to last up to 5 times longer than the timber alternative
- Overall table height: 780mm, overall seat height: 440mm
- Supplied with a parasol hole
- Free delivery to UK mainland\*

Available in 2 Colours

Indercarriage supplied in black for coloured options

| П | Fusion Pi | cnic Tables   |             |        |       |             |             |       |
|---|-----------|---------------|-------------|--------|-------|-------------|-------------|-------|
|   | Code      | Description   | n Colour    | Size   | Seats | L x D (mm)  | Weight (kg) | Price |
|   | RFFUSD1   | Fusion Double | PUR/ORG     | Medium | 4     | 1500 x 1460 | 75          | £395  |
|   | RFFUST1   | Fusion Treble | PUR/ORG/BLU | Medium | 4     | 1500 x 1460 | 75          | £405  |
|   | RFFUSD2   | Fusion Double | PUR/ORG     | Large  | 6     | 2000 x 1460 | 90          | £525  |
|   | RFFUST2   | Fusion Treble | PUR/ORG/BLU | Large  | 6     | 2000 x 1460 | 90          | £535  |