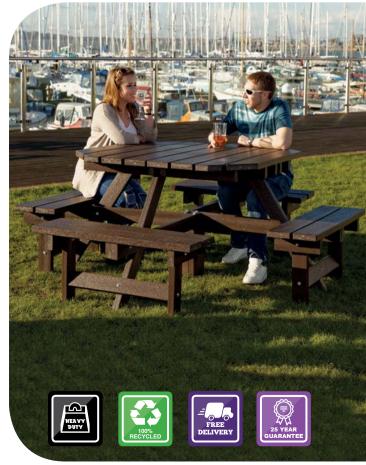

#### **Round Picnic Table**

#### Strong and durable picnic table with four individual benches

- Perfect for outdoor eating and break areas, maintenance free picnic table guaranteed for up to 25 years
- Manufactured from 100% recycled plastic
- High quality product made with concealed fixings
- Overall seat height: 440mm
- Weight: 95kg
- See bottom of the page for optional fixing kits
- Supplied with a parasol hole as standard
- Free delivery to UK mainland\*

Undercarriage supplied in black for coloured options

12 Colours

RFRDT01 RFRDT02

RFRDT02

RFRDT03

**Round Picnic Table** 

BLU,CBY,GRN,GRY,L.BRN

PUR, YEL, ORG, BEI

2000 x 2000 x 780 **£670 £660 £645 £630 £620** 

2000 x 2000 x 780 **£680 £670 £660 £650 £640** 2000 x 2000 x 780 £690 £680 £670 £660 £650

2000 x 2000 x 780 £690 £680 £670 £660 £650