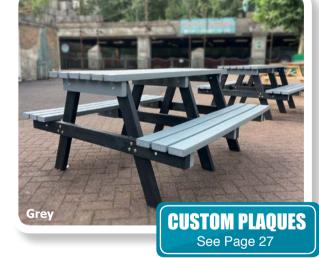

# **Standard Picnic Table**

Perfect for outdoor eating and social areas

- Best-selling picnic table available in medium or large sizes
- Manufactured from 100% recycled plastic
- Guaranteed for 25 years and completely maintenance free
- Overall seat height: 440mm
- Medium tables weigh 75kg and large tables weigh 90kg
- See bottom of page 6 for optional fixing kits
- Supplied with a parasol hole as standard

• Free delivery to UK mainland\*

Available in

| Standard Picnic Table - Large |                        |       |       |        |        |     |      |      |
|-------------------------------|------------------------|-------|-------|--------|--------|-----|------|------|
| Code                          | Colour                 | Size  | Seats | L x D  | x H (m | ım) | 1    | 2+   |
| RFHAL01                       | BLK,BRN                | Large | 6     | 2000 x | 1460 x | 780 | £480 | £460 |
| RFHAL02                       | BLU,CBY,GRN,GRY, L.BRN | Large | 6     | 2000 x | 1460 x | 780 | £510 | £490 |
| RFHAL02                       | PUR,ORG,BEI,YEL        | Large | 6     | 2000 x | 1460 x | 780 | £545 | £525 |
| RFHAL03                       | MULTI                  | Large | 6     | 2000 x | 1460 x | 780 | £545 | £525 |