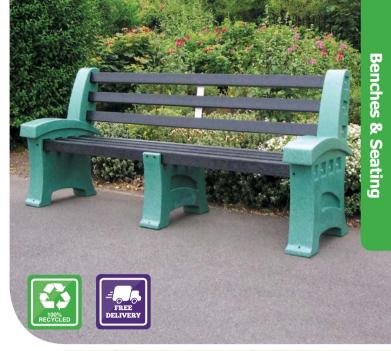

#### **Perth Backless Benches**

#### Contemporary Style Bench

- Modern look backless benches available in two standard
- Made from 100% recycled plastic moulded ends with reinforced seat planks
- Great design allows rainwater to run off easily
- Will never rot, splinter or corrode
- Completely maintenance free, and guaranteed to last!
- Free delivery to UK mainland\*