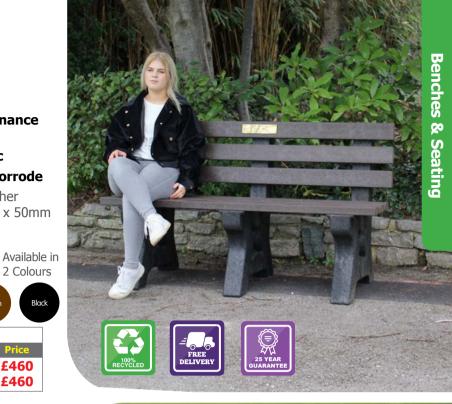

|        |       |       |  |  |
|-----------------------------|---------|-------------------|--------|-------|-------|--|--|
| Code                        | Colour  | L x D x H (mm)    | Plaque | Seats | Price |  |  |
| RFMRDT01                    | BRN,BLK | 2000 x 2000 x 780 | Brass  | 8     | £720  |  |  |
| RFMRDT02                    | BRN,BLK | 2000 x 2000 x 780 | Silver | 8     | £720  |  |  |

# **Furniture Plaques**

Customise your furniture with a commemorative plaque

- Choose from brass, aluminium or stainless steel
- Available in two sizes either 125 x 50mm or 200 x 50mm
- Thickness of plaques is 1.6mm
- Once you've selected the material and size, submit your wording to sales@recycledfurniture.co.uk and our friendly sales team will contact you with a price











#### **Winawood Tables**

Attractive design tables will complement any outside space

- Manufactured from recyclable HDPE plastic these tables are guaranteed to last
- Completely maintenance free and easy to clean
- Available in two attractive colours and two different sizes
- Accompanying chairs are sold separately (see below), four chairs can be placed around the dining table
- Will never rot, splinter or corrode
- Side table weight: 8.5kg, dining table weight: 29.56kg
- Free delivery to UK mainland\*









| Winawood Tables |              |            |                   |       |  |  |  |
|-----------------|--------------|------------|-------------------|-------|--|--|--|
| Code            | Description  | Colour     | L x D x H (mm)    | Price |  |  |  |
| RFPY843         |