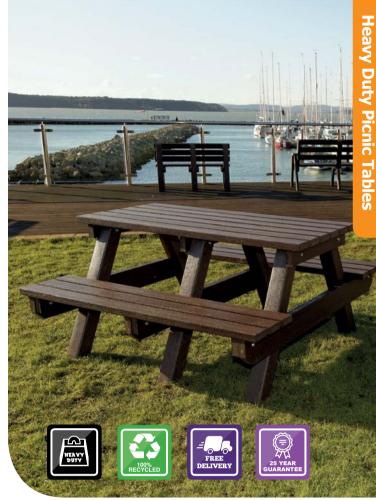

# **Heavy Duty Picnic Table**

Heavy duty version of our standard picnic table

- Ideal for high traffic areas such as pubs/bars or holiday parks
- Manufactured using extra wide slats and stronger/ thicker undercarriage
- Made from 100% recycled plastic
- Robust and durable design, will never rot or corrode
- Will not break, even in extremely hot or cold
- See bottom of page 12 for optional fixing kits
- Overall seat height: 440mm, overall table height:
- Supplied with a parasol hole as standard
- Free delivery to UK mainland\*

| Heavy Duty Picnic Table |        |        |       |                   |             |       |
|-------------------------|--------|--------|-------|-------------------|-------------|-------|
| Code                    | Colour | Size   | Seats | L x D x H (mm)    | Weight (kg) | Price |
| RFPY059                 | BRN    | Medium | 4     | 1495 x 1460 x 780 | 92          | £425  |
| RFPY080                 | BRN    | Large  | 6     | 1995 x 1460 x 780 | 95          | £525  |