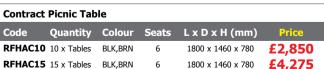

#### **Contract Picnic Table**

Great savings on bulk purchases of popular A-frame style table!

- Traditional style A-frame picnic table available at a fantastic low price when purchased in quantities of 10 or 15 tables
- Manufactured from 100% recycled plastic
- Easy to clean and maintenance free
- Overall seat height: 440mm

• Weight: 80kg

Available in • Supplied with parasol hole as standard 2 Colours

• Free delivery to UK mainland\*

Two fixing kits required per bench or table

| Tarmac and Concrete Fixing Kits |                           |       |       |  |  |  |
|---------------------------------|---------------------------|-------|-------|--|--|--|
| Code                            | Description               | Qty   | Price |  |  |  |
| RFARMKIT                        | Fixing Bolts for Tarmac   | 1 Kit | £6    |  |  |  |
| RFCONKIT                        | Fixing Bolts for Concrete | 1 Kit | £5    |  |  |  |