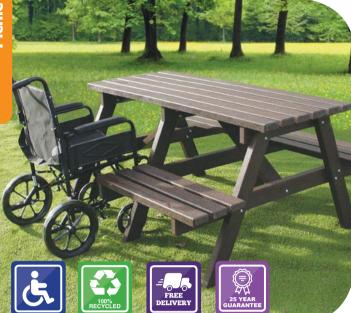

# **Octagonal Picnic Table**

Robust and eco-friendly picnic table requires zero maintenance!

- This popular design picnic table will suit any outdoor eating/ break area. Great for high traffic locations
- Available in standard or wheelchair accessible options
- The 100% recycled plastic material is manufactured to have an attractive wood grain effect
- High quality product made with concealed fixings
- Overall seat height: 440mm

Free delivery

- Standard table weighs 95kg. Wheelchair accessible table weighs 88kg
- See page 10 for optional fixing kits
- Supplied with a parasol hole as standard

Undercarriage supplied in black for coloured options

|   | Wheelchair Access Octagonal Table |                       |                   |             |       |  |  |  |
|---|-----------------------------------|-----------------------|-------------------|-------------|-------|--|--|--|
|   | Code                              | Colour                | L x D x H (mm)    | Weight (kg) | Price |  |  |  |
|   | RFDOP01                           | BLK,BRN               | 2000 x 2000 x 780 | 88          | £560  |  |  |  |
| D | RFDOP02                           | BLU,CBY,GRN,GRY,L.BRN | 2000 x 2000 x 780 | 88          | £590  |  |  |  |
| ע | RFDOP03                           | MULTI                 | 2000 x 2000 x 780 | 88          | £615  |  |  |  |

**TABLE NUMBERS** 

See Page 41

Available in 8 Colours

10 **NBB** 

As stated by British Standard BS8300-2:2018; "a building should be designed, built and managed in a way that is inclusive. Designing to address and integrate the access requirements of all people, irrespective of their personal circumstances as a part of mainstream design, achieves an inclusive environment which is always preferable to designating separate or specific features" (BSI Group, 2018).

# **Wheelchair Access Picnic Table**

Great quality picnic table customised to provide space for wheelchairs

- A-frame picnic table adapted to allow space for wheelchairs
- Made from 100% recycled plastic with a wood grain effect
- No need for annual up keep such as sanding, staining
- Overall seat height: 440mm, overall table height: 780mm
- Supplied with parasol hole as standard
- Free delivery to UK mainland\*

Undercarriage supplied in black for coloured options

| Wheelchair Access Picnic Table |                       |        |             |             |       |  |  |  |
|--------------------------------|-----------------------|--------|-------------|-------------|-------|--|--|--|
| Code                           | Colour                | Size   | L x D (mm)  | Weight (kg) | Price |  |  |  |
| RFDMP01                        | BLK,BRN               | Medium | 1500 x 1460 | 68          | £370  |  |  |  |
| RFDMP02                        | BLU,CBY,GRN,GRY,L.BRN | Medium | 1500 x 1460 | 68          | £380  |  |  |  |
| RFDMP03                        | MULTI                 | Medium | 1500 x 1460 | 68          | £400  |  |  |  |
| RFDMP04                        | BLK,BRN               | Large  | 2000 x 1460 | 80          | £450  |  |  |  |
| RFDMP05                        | BLU,CBY,GRN,GRY,L.BRN | Large  | 2000 x 1460 | 80          | £495  |  |  |  |
| RFDMP06                        | MULTI                 | Large  | 2000 x 1460 | 80          | £510  |  |  |  |