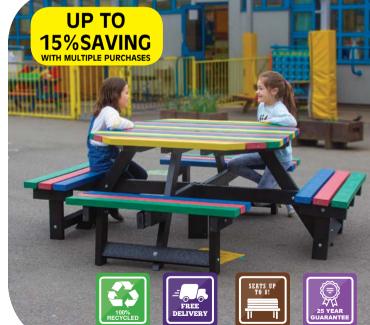

# **Square Picnic Table**

Spacious picnic table provides seating for up to eight people

- New to our range, this great design picnic table can be used in any outdoor break area
- Manufactured from 100% recycled plastic
- Strong and wear resistant material will never rot
- See bottom of page 10 for optional fixing kits
- Overall seat height: 440mm
- Supplied with a parasol hole as standard
- Free delivery to UK mainland\*

Undercarriage supplied in black for coloured options

**Best-Selling Bulk Saving!** Buy 3 Black or Brown Picnic Tables For Just £1,72

| Square Picni | c Table               |       |                   |      |      |       |      |
|--------------|-----------------------|-------|-------------------|------|------|-------|------|
| Code         | Colour                | Seats | L x D x H (mm)    | 1-2  | 3-9  | 10-24 | 25+  |
| RFHSP01      | BLK,BRN               | 8     | 2000 x 2000 x 780 | £605 | £575 | £560  | £545 |
| RFHSP02      | BLU,CBY,GRN,GRY,L.BRN | 8     | 2000 x 2000 x 780 | £620 | £610 | £600  | £595 |
| RFHSP02      | PUR,ORG,BEI,YEL       | 8     | 2000 x 2000 x 780 | £630 | £620 | £610  | £605 |
| RFHSP03      | MULTI                 | 8     | 2000 x 2000 x 780 | £630 | £620 | £610  | £605 |