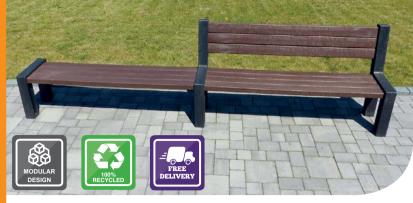

# **London Bench and Picnic Table**

Contemporary design furniture made from recycled plastic

- Stylish outdoor table and benches perfect for creating a more modern look
- Manufactured from 100% recycled plastic
- Easy to clean and does not require annual maintenance
- Chip, crack and splinter proof
- Reduced life cycle cost will last up to 5 times longer than timber alternatives
- Benches and tables sold separately, or as a set (two benches and one table), see price grid
- Free delivery to UK mainland\*

5 Colours

Page 35

**Recycled Plastic Litter Bins** 

**BUY AS A SET AND SAVE** £55

**London Bench & Picnic Table** £300 RFPY1162 Bench BLK,BRN,GRY,BLU/GRY,BLK/BRN RFPY1161 Table BLK,BRN,GRY,BLU/GRY,BLK/BRN 1500 x 670 x 750 161 £450 RFPY1160 Picnic Set BLK.BRN.GRY.BLK/GRY.BLK/BRN £995