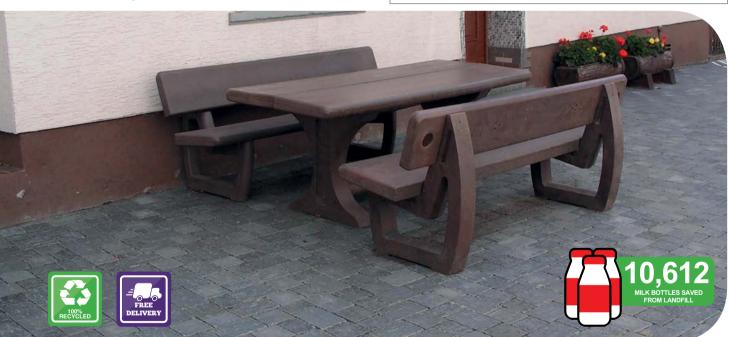

# **London Bench and Picnic Table**

Contemporary design furniture made from recycled plastic

- Stylish outdoor table and benches perfect for creating a more modern look
- Manufactured from 100% recycled plastic
- Easy to clean and does not require annual maintenance
- Chip, crack and splinter proof
- Reduced life cycle cost will last up to 5 times longer than timber alternatives
- Benches and tables sold separately, or as a set (two benches and one table), see price grid
- Free delivery to UK mainland\*

5 Colours

Page 35

**Recycled Plastic Litter Bins** 

**BUY AS A SET AND SAVE** £55

**London Bench & Picnic Table** £300 RFPY1162 Bench BLK,BRN,GRY,BLU/GRY,BLK/BRN RFPY1161 Table BLK,BRN,GRY,BLU/GRY,BLK/BRN 1500 x 670 x 750 161 £450 RFPY1160 Picnic Set BLK.BRN.GRY.BLK/GRY.BLK/BRN £995