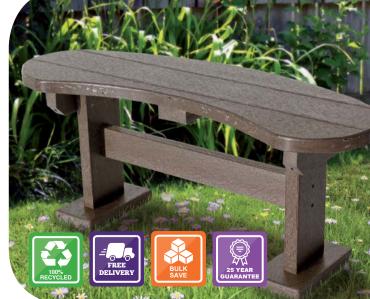

#### **Perth Backless Benches**

#### Contemporary Style Bench

- Modern look backless benches available in two standard
- Made from 100% recycled plastic moulded ends with reinforced seat planks
- Great design allows rainwater to run off easily
- Will never rot, splinter or corrode
- Completely maintenance free, and guaranteed to last!
- Free delivery to UK mainland\*