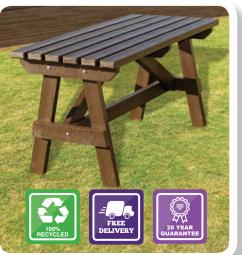

#### **Contract Picnic Table**

Great savings on bulk purchases of popular A-frame style table!

- Traditional style A-frame picnic table available at a fantastic low price when purchased in quantities of 10 or 15 tables
- Manufactured from 100% recycled plastic
- Easy to clean and maintenance free
- Overall seat height: 440mm

• Weight: 80kg

Available in • Supplied with parasol hole as standard 2 Colours

• Free delivery to UK mainland\*

Two fixing kits required per bench or table

| Tarmac and Concrete Fixing Kits |                           |       |       |  |  |  |
|---------------------------------|---------------------------|-------|-------|--|--|--|
| Code                            | Description               | Qty   | Price |  |  |  |
| RFARMKIT                        | Fixing Bolts for Tarmac   | 1 Kit | £6    |  |  |  |
| RFCONKIT                        | Fixing Bolts for Concrete | 1 Kit | £5    |  |  |  |