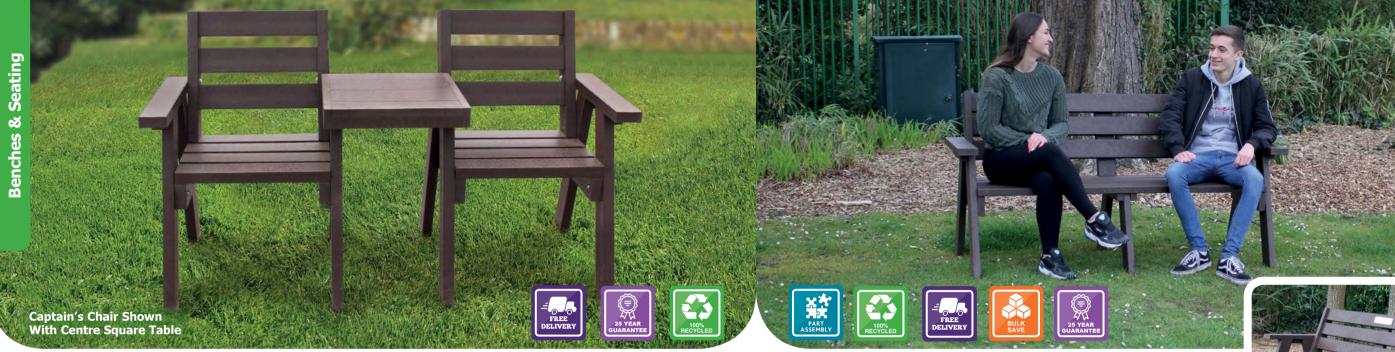

#### **Perth Backless Benches**

#### Contemporary Style Bench

- Modern look backless benches available in two standard
- Made from 100% recycled plastic moulded ends with reinforced seat planks
- Great design allows rainwater to run off easily
- Will never rot, splinter or corrode
- Completely maintenance free, and guaranteed to last!
- Free delivery to UK mainland\*