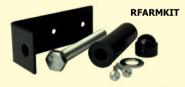

• Weight: 80kg

Available in • Supplied with parasol hole as standard 2 Colours

• Free delivery to UK mainland\*

Two fixing kits required per bench or table

| Tarmac and Concrete Fixing Kits |                           |       |       |  |  |  |
|---------------------------------|---------------------------|-------|-------|--|--|--|
| Code                            | Description               | Qty   | Price |  |  |  |
| RFARMKIT                        | Fixing Bolts for Tarmac   | 1 Kit | £6    |  |  |  |
| RFCONKIT                        | Fixing Bolts for Concrete | 1 Kit | £5    |  |  |  |

#### Tarmac and Concrete Fixing Kits RFARMKIT £6 Fixing Bolts for Tarmac RFCONKIT Fixing Bolts for Concrete £5

| Tarmac and Co | oncrete Fixing Kits Two   | fixing kits required per | bench or table |
|---------------|---------------------------|--------------------------|----------------|
| Code          | Description               | Qty                      | Price          |
| RFARMKIT      | Fixing Bolts for Tarmac   | 1 Kit                    | £6             |
| RFCONKIT      | Fixing Bolts for Concrete | 1 Kit                    | £5             |

Two fixing kits required per bench or tabl

|   | Tarmac and Concrete Fixing Kits |                           |       |       |  |  |  |  |  |
|---|---------------------------------|---------------------------|-------|-------|--|--|--|--|--|
|   | Code                            | Description               | Qty   | Price |  |  |  |  |  |
|   | RFARMKIT                        | Fixing Bolts for Tarmac   | 1 Kit | £6    |  |  |  |  |  |
| 1 | RFCONKIT                        | Fixing Bolts Kit Concrete | 1 Kit | £5    |  |  |  |  |  |