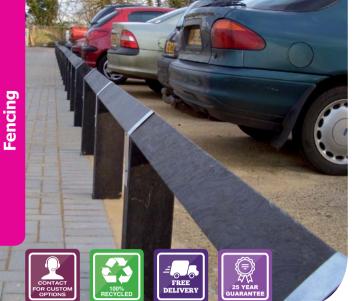

#### Page 38 **Bollards:**

Robust bollards perfect for restricting access to pedestrians and/or vehicles

#### **Fencing:**

or painting

Pages 46-47 Decorative and functional fencing, will last for many years without the need for annual sanding, staining