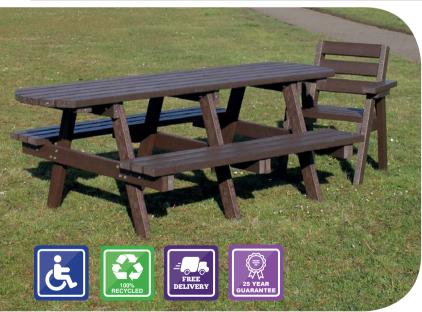

# **Universal Picnic Table**

Versatile outside table with end space for chairs/wheelchairs

- Fantastic new design multi use picnic table, great for wheelchair users and added option to place chairs at either end for additional seating
- Manufactured from 100% recycled plastic
- Easy to clean and maintenance free
- See page 10 for optional fixing kits
- Overall seat height: 440mm
- Weight: 90kg
- Free delivery to UK mainland\*

| Universal | Picnic Table          |                   |             |      |      |   |
|-----------|-----------------------|-------------------|-------------|------|------|---|
| Code      | Colour                | L x D x H (mm)    | Weight (kg) | 1    | 2+   | ı |
| RFPY1033  | BLK,BRN               | 2100 x 1460 x 780 | 90          | £475 | £465 |   |
| RFPY1034  | BLU,CBY,GRN,GRY,L.BRN | 2100 x 1460 x 780 | 90          | £515 | £505 |   |
| RFPY1035  | MULTI                 | 2100 x 1460 x 780 | 90          | £520 | £510 | Ш |