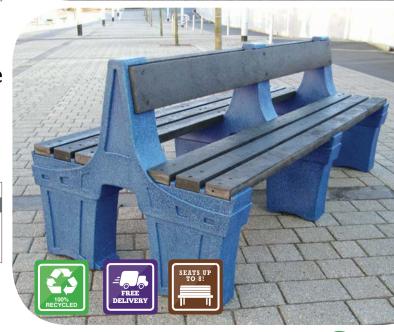

# **Pass Through Picnic Table Set**

Easy access picnic table and benches set, available with or without backs

- Great looking set ideal for any outdoor social or dining area
- Manufactured from 100% recycled plastic
- Robust and sturdy design. Backs provide additional support and comfort
- Overall table height: 740mm
- Supplied with a parasol hole as standard
- Free delivery to UK mainland\*

| Pass Thro | Pass Through Picnic Table Set |        |                 |       |                   |       |  |  |
|-----------|-------------------------------|--------|-----------------|-------|-------------------|-------|--|--|
| Code      | Description                   | Size   | Colour          | Seats | L x D x H (mm)    | Price |  |  |
| RFPY110   | Table/Benches with Back       | Medium | BLK,BRN         | 6     | 1495 x 1640 x 740 | £670  |  |  |
| RFPY111   | Table/Benches with Back       | Medium | BLU,CBY,GRN,GRY | 6     | 1495 x 1640 x 740 | £690  |  |  |
| RFPY112   | Table/Benches with Back       | Medium | MULTI           | 6     | 1495 x 1640 x 740 | £700  |  |  |
| RFPY113   | Table/Backless Benches        | Medium | BLK,BRN         | 6     | 1495 x 1888 x 740 | £600  |  |  |
| RFPY114   | Table/Backless Benches        | Medium | BLU,CBY,GRN,GRY | 6     | 1495 x 1888 x 740 | £635  |  |  |
| RFPY115   | Table/Backless Benches        | Medium | MULTI           | 6     | 1495 x 1888 x 740 | £650  |  |  |