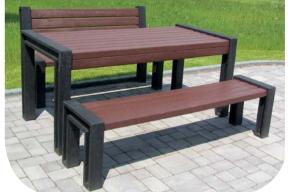

# **London Bench and Picnic Table**

Contemporary design furniture made from recycled plastic

- Stylish outdoor table and benches perfect for creating a more modern look
- Manufactured from 100% recycled plastic
- Easy to clean and does not require annual maintenance
- Chip, crack and splinter proof
- Reduced life cycle cost will last up to 5 times longer than timber alternatives
- Benches and tables sold separately, or as a set (two benches and one table), see price grid
- Free delivery to UK mainland\*

5 Colours

Page 35

**Recycled Plastic Litter Bins** 

**BUY AS A SET AND SAVE** £55

**London Bench & Picnic Table** £300 RFPY1162 Bench BLK,BRN,GRY,BLU/GRY,BLK/BRN RFPY1161 Table BLK,BRN,GRY,BLU/GRY,BLK/BRN 1500 x 670 x 750 161 £450 RFPY1160 Picnic Set BLK.BRN.GRY.BLK/GRY.BLK/BRN £995