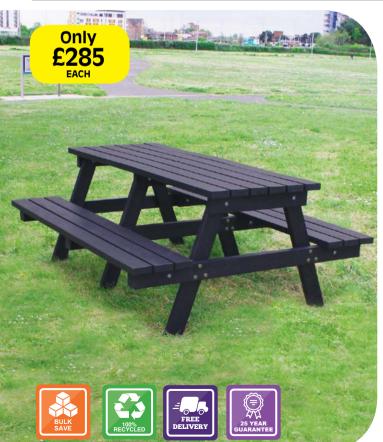

#### **Contract Picnic Table**

Great savings on bulk purchases of popular A-frame style table!

- Traditional style A-frame picnic table available at a fantastic low price when purchased in quantities of 10 or 15 tables
- Manufactured from 100% recycled plastic
- Easy to clean and maintenance free
- Overall seat height: 440mm

• Weight: 80kg

Available in • Supplied with parasol hole as standard 2 Colours

• Free delivery to UK mainland\*

Two fixing kits required per bench or table

| Tarmac and Concrete Fixing Kits |                           |       |       |  |  |  |
|---------------------------------|---------------------------|-------|-------|--|--|--|
| Code                            | Description               | Qty   | Price |  |  |  |
| RFARMKIT                        | Fixing Bolts for Tarmac   | 1 Kit | £6    |  |  |  |
| RFCONKIT                        | Fixing Bolts for Concrete | 1 Kit | £5    |  |  |  |