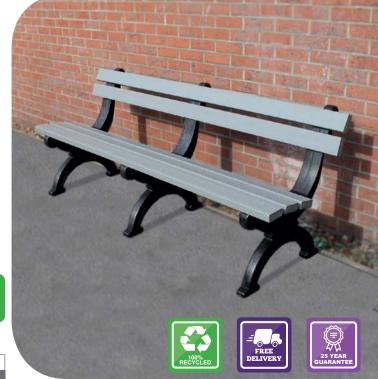

# **London Bench and Picnic Table**

Contemporary design furniture made from recycled plastic

- Stylish outdoor table and benches perfect for creating a more modern look
- Manufactured from 100% recycled plastic
- Easy to clean and does not require annual maintenance
- Chip, crack and splinter proof
- Reduced life cycle cost will last up to 5 times longer than timber alternatives
- Benches and tables sold separately, or as a set (two benches and one table), see price grid
- Free delivery to UK mainland\*

5 Colours

Page 35

**Recycled Plastic Litter Bins** 

**BUY AS A SET AND SAVE** £55

**London Bench & Picnic Table** £300 RFPY1162 Bench BLK,BRN,GRY,BLU/GRY,BLK/BRN RFPY1161 Table BLK,BRN,GRY,BLU/GRY,BLK/BRN 1500 x 670 x 750 161 £450 RFPY1160 Picnic Set BLK.BRN.GRY.BLK/GRY.BLK/BRN £995