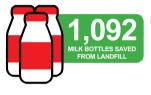

### Did vou know?

Our eco-friendly recycled plastic furniture range can help save 1,000's of milk bottles from entering landfill. Look for this symbol to see how many milk bottles are saved for each piece of furniture. We've saved over 30 million bottles so far!

#### **Eco-Friendly**

Purchasing 100% recycled plastic furniture saves thousands of milk bottles from landfill