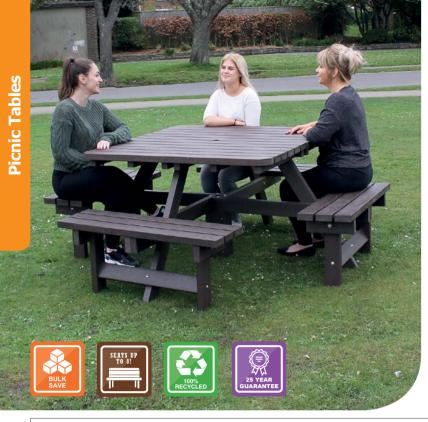

# **Square Picnic Table**

Spacious picnic table provides seating for up to eight people

- New to our range, this great design picnic table can be used in any outdoor break area
- Manufactured from 100% recycled plastic
- Strong and wear resistant material will never rot
- See bottom of page 10 for optional fixing kits
- Overall seat height: 440mm
- Supplied with a parasol hole as standard
- Free delivery to UK mainland\*