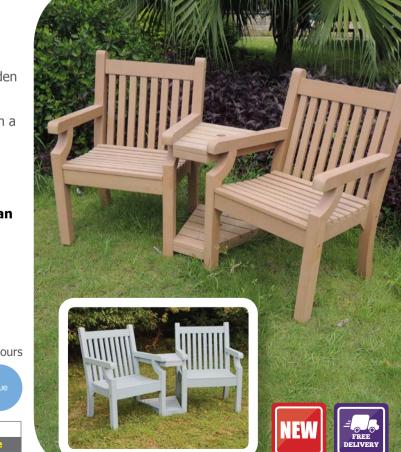

| BIII NI TEAK | 3     | 1566 v 600 v 935 | £345  |  |  |  |

### **Winawood Sandwick** Loveseat

The ultimate stylish seat for two

- This loveseat set is the perfect addition to any garden or patio area
- Manufactured from recyclable HDPE plastic with a wood grain effect
- Available in two fantastic colours
- Connecting table with a parasol hole
- No need for annual maintenance and easy to clean
- Will never rot, crack or splinter
- Weight: 43kg

BLU.N.TEAK

RFPY826

• Free delivery to UK mainland\*

Available in 2 Colours



| Winawood | l Sandwick | Loveseat |                  |       |
|----------|------------|----------|------------------|-------|
| Code     | Colour     | Seats    | L x D x H (mm)   | Price |
| RFPY1063 | BLU,N.TEAK | 2        | 1722 x 760 x 935 | £425  |









#### **Crew's Table Set**

Square table available with or without chairs

• Will suit many applications including leisure and tourism industry, or pubs and bars

- Manufactured from 100% recycled plastic
- Strong and durable furniture
- Easy to clean and maintenance free
- Guaranteed to last for up to 25 years
- Overall table height: 760mm
- Overall chair height: 895mm
- Supplied with a parasol hole
- Free delivery to UK mainland\*





Shown with 8 Captain's Chair

| Crew's Table with Chairs |                             |                   |       |                  |                  |            |         |  |
|--------------------------|-----------------------------|-------------------|-------|------------------|------------------|------------|---------|--|
| Code