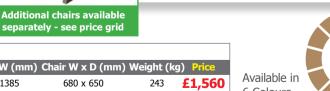

| Captain's | Chairs                |            |             |       |
|-----------|-----------------------|------------|-------------|-------|
| Code      | Colour                | W x D (mm) | Weight (kg) | Price |
| RFPY013   | BLK,BRN               | 680 x 650  | 20          | £150  |
| RFPY014   | BLU,CBY,GRN,GRY,L.BRN | 680 x 650  | 20          | £170  |
| RFPY015   | MULTI                 | 680 x 650  | 20          | £190  |