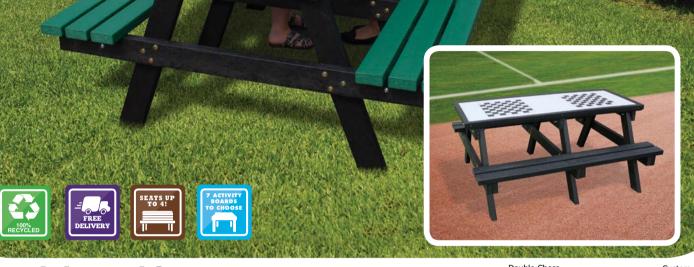

# **Activity Tables**

A-frame picnic tables with exciting activity board tops

- Fun design for leisure and tourism industry, pubs/ bars or educational establishments
- Made from environmentally friendly 100% recycled plastic
- Except for ABC and Solar System, all tables are supplied with game pieces (additional sets can be purchased. See online)
- See page 15 for optional fixing kits
- Free delivery to UK mainland\*

| Adult Activity Table With Benches |                             |                   |       |  |  |  |  |
|-----------------------------------|-----------------------------|-------------------|-------|--|--|--|--|
| Code                              | <b>Board Description</b>    | LxWxH(mm)         | Price |  |  |  |  |
| RFALT07                           | Double Chess                | 1500 x 1460 x 780 | £495  |  |  |  |  |
| RFALT09                           | Ludo + 4 in a row           | 1500 x 1460 x 780 | £495  |  |  |  |  |
| RFALT010                          | Snakes & Ladders + Draughts | 1500 x 1460 x 780 | £495  |  |  |  |  |
| RFALT013                          | Custom Design               | 1500 x 1460 x 780 | £550  |  |  |  |  |

| Junior Activity Table With Benches |                             |                   |       |  |  |  |  |
|------------------------------------|-----------------------------|-------------------|-------|--|--|--|--|
| Code                               | Board Description           | LxWxH(mm)         | Price |  |  |  |  |
| RFJAT06                            | Activity Map                | 1500 x 1200 x 700 | £395  |  |  |  |  |
| RFJAT07                            | Double Chess                | 1500 x 1200 x 700 | £395  |  |  |  |  |
| RFJAT08                            | Green Cross Code            | 1500 x 1200 x 700 | £395  |  |  |  |  |
| RFJAT09                            | Ludo + 4 in a row           | 1500 x 1200 x 700 | £395  |  |  |  |  |
| RFJAT010                           | Snakes & Ladders + Draughts | 1500 x 1200 x 700 | £395  |  |  |  |  |
| RFJAT011                           | Solar System                | 1500 x 1200 x 700 | £395  |  |  |  |  |
| RFJAT012                           | ABC                         | 1500 x 1200 x 700 | £395  |  |  |  |  |
| RFJAT013                           | Custom Design               | 1500 x 1200 x 700 | £450  |  |  |  |  |