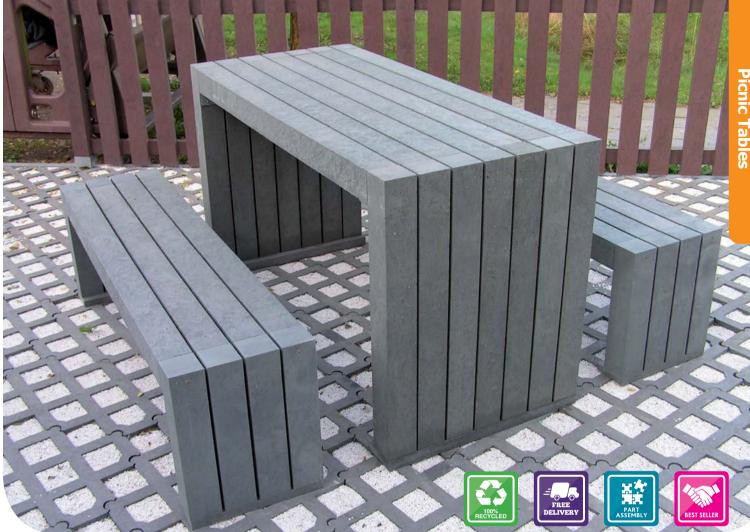

# **Square Picnic Table**

Spacious picnic table provides seating for up to eight people

- New to our range, this great design picnic table can be used in any outdoor break area
- Manufactured from 100% recycled plastic
- Strong and wear resistant material will never rot
- See bottom of page 10 for optional fixing kits
- Overall seat height: 440mm
- Supplied with a parasol hole as standard
- Free delivery to UK mainland\*

Undercarriage supplied in black for coloured options

**Best-Selling Bulk Saving!** Buy 3 Black or Brown Picnic Tables For Just £1,72

| Square Picni | c Table               |       |                   |      |      |       |      |
|--------------|-----------------------|-------|-------------------|------|------|-------|------|
| Code         | Colour                | Seats | L x D x H (mm)    | 1-2  | 3-9  | 10-24 | 25+  |
| RFHSP01      | BLK,BRN               | 8     | 2000 x 2000 x 780 | £605 | £575 | £560  | £545 |
| RFHSP02      | BLU,CBY,GRN,GRY,L.BRN | 8     | 2000 x 2000 x 780 | £620 | £610 | £600  | £595 |
| RFHSP02      | PUR,ORG,BEI,YEL       | 8     | 2000 x 2000 x 780 | £630 | £620 | £610  | £605 |
| RFHSP03      | MULTI                 | 8     | 2000 x 2000 x 780 | £630 | £620 | £610  | £605 |