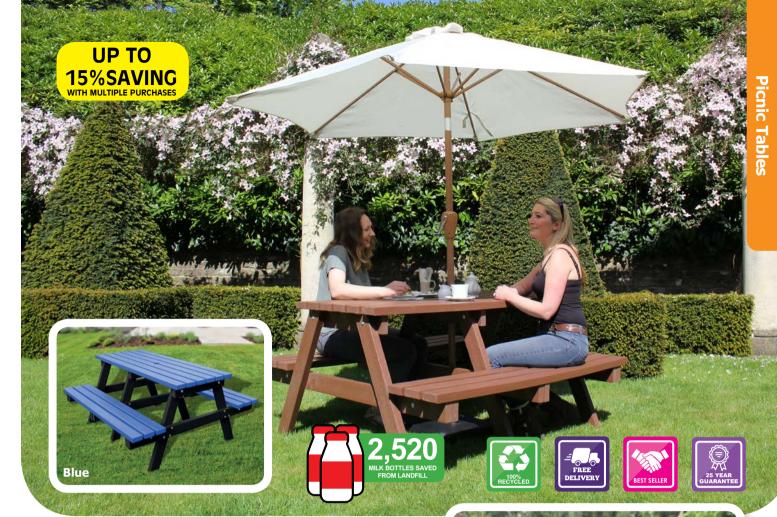

# **Standard Picnic Table**

Perfect for outdoor eating and social areas

- Best-selling picnic table available in medium or large sizes
- Manufactured from 100% recycled plastic
- Guaranteed for 25 years and completely maintenance free
- Overall seat height: 440mm
- Medium tables weigh 75kg and large tables weigh 90kg
- See bottom of page 6 for optional fixing kits
- Supplied with a parasol hole as standard

• Free delivery to UK mainland\*

Available in

| Standard Picnic Table - Large |                        |       |       |        |        |     |      |      |
|-------------------------------|------------------------|-------|-------|--------|--------|-----|------|------|
| Code                          | Colour                 | Size  | Seats | L x D  | x H (m | ım) | 1    | 2+   |
| RFHAL01                       | BLK,BRN                | Large | 6     | 2000 x | 1460 x | 780 | £480 | £460 |
| RFHAL02                       | BLU,CBY,GRN,GRY, L.BRN | Large | 6     | 2000 x | 1460 x | 780 | £510 | £490 |
| RFHAL02                       | PUR,ORG,BEI,YEL        | Large | 6     | 2000 x | 1460 x | 780 | £545 | £525 |
| RFHAL03                       | MULTI                  | Large | 6     | 2000 x | 1460 x | 780 | £545 | £525 |