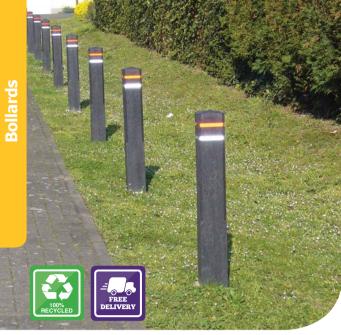

#### Page 38 **Bollards:**

Robust bollards perfect for restricting access to pedestrians and/or vehicles