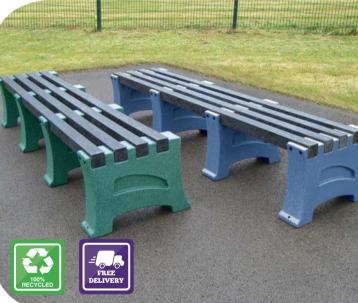

#### **Perth Backless Benches**

#### Contemporary Style Bench

- Modern look backless benches available in two standard
- Made from 100% recycled plastic moulded ends with reinforced seat planks
- Great design allows rainwater to run off easily
- Will never rot, splinter or corrode
- Completely maintenance free, and guaranteed to last!
- Free delivery to UK mainland\*