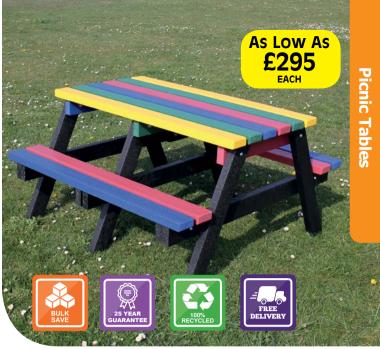

# **Standard Picnic Table**

Perfect for outdoor eating and social areas

- Best-selling picnic table available in medium or large sizes
- Manufactured from 100% recycled plastic
- Guaranteed for 25 years and completely maintenance free
- Overall seat height: 440mm
- Medium tables weigh 75kg and large tables weigh 90kg
- See bottom of page 6 for optional fixing kits
- Supplied with a parasol hole as standard

• Free delivery to UK mainland\*

Available in

| Standard Picnic Table - Large |                        |       |       |        |        |     |      |      |
|-------------------------------|------------------------|-------|-------|--------|--------|-----|------|------|
| Code                          | Colour                 | Size  | Seats | L x D  | x H (m | ım) | 1    | 2+   |
| RFHAL01                       | BLK,BRN                | Large | 6     | 2000 x | 1460 x | 780 | £480 | £460 |
| RFHAL02                       | BLU,CBY,GRN,GRY, L.BRN | Large | 6     | 2000 x | 1460 x | 780 | £510 | £490 |
| RFHAL02                       | PUR,ORG,BEI,YEL        | Large | 6     | 2000 x | 1460 x | 780 | £545 | £525 |
| RFHAL03                       | MULTI                  | Large | 6     | 2000 x | 1460 x | 780 | £545 | £525 |

| Standard Picnic Table - Medium |                       |        |       |                   |      |      |       |      |
|--------------------------------|-----------------------|--------|-------|-------------------|------|------|-------|------|
| Code                           | Colour                | Size   | Seats | L x D x H (mm)    | 1-2  | 3-9  | 10-24 | 25+  |
| RFHAP01                        | BLK,BRN               | Medium | 4     | 1500 x 1460 x 780 | £349 | £315 | £305  | £295 |
| RFHAP02                        | BLU,CBY,GRN,GRY,L.BRN | Medium | 4     | 1500 x 1460 x 780 | £385 | £360 | £345  | £330 |
| RFHAP02                        | PUR,ORG,BEI,YEL       | Medium | 4     | 1500 x 1460 x 780 | £395 | £370 | £355  | £340 |
| RFHAP03                        | MULTI                 | Medium | 4     | 1500 x 1460 x 780 | £395 | £370 | £355  | £340 |