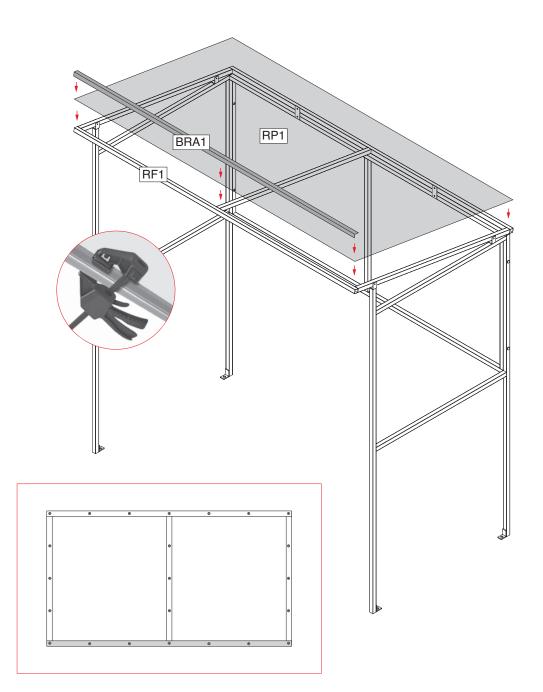

# Stage 4 Affix Roof Panel & Angle

### You will need

| Item No | Part No | Description            | Qty |
|---------|---------|------------------------|-----|
| 6       | RP1     | Roof Panel             | 1   |
| 8       | BRA1    | Angle                  | 1   |
| 13      | T25     | Tek Screw              | 26  |
| 14      | NW1     | Nylon Retaining Washer | 26  |