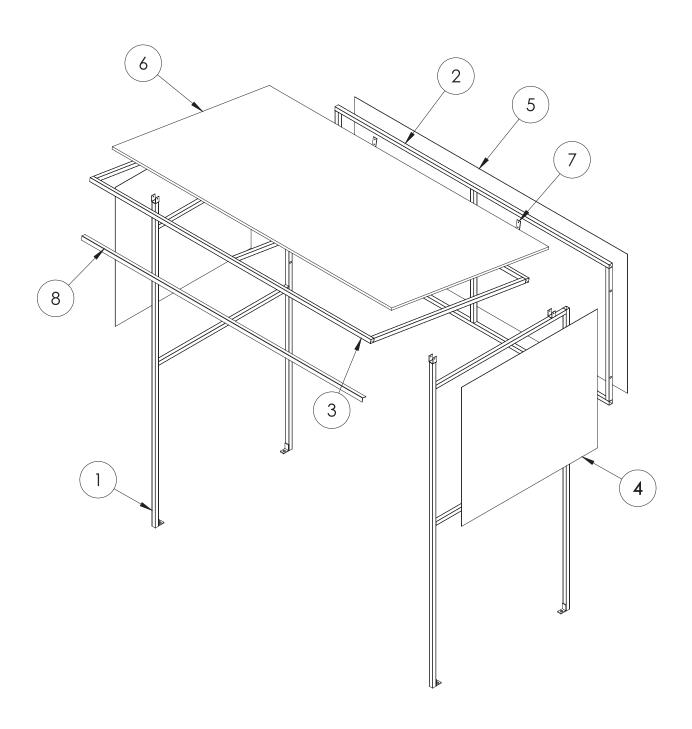

# **Parts List**

| Item No  | Part No | Description               | Dimensions (mm) | Dimensions (inches) | Image                                                                                        | Qty |
|----------|---------|---------------------------|-----------------|---------------------|----------------------------------------------------------------------------------------------|-----|
|          |         | Instructions              |                 |                     | March Standard Sea Standard Sea Standard Sea Standard Sea Standard Sea Standard Sea Standard | 1   |
| 1        | SF1     | Side Frame                | 2138 x 1025     | 84.17 x 40.35       |                                                                                              | 2   |
| 2        | BF1     | Back Frame                | 2050 x 910      | 80.7 x 35.83        |                                                                                              | 1   |
| 3        | RF1     | Roof Frame                | 2100 x 1200     | 82.68 x 47.24       |                                                                                              | 1   |
| 4        | SP1     | Side Panel                | 1015 x 900      | 39.96 x 35.43       |                                                                                              | 2   |
| 5        | BP1     | Back Panel                | 2040 x 900      | 80.32 x 35.43       |                                                                                              | 1   |
| 6        | RP1     | Roof Panel                | 2090 x 1190     | 82.28 x 46.85       |                                                                                              | 1   |
| 7        | BSC11   | Tabs                      | 50 x 25         | 1.96 x 0.98         | 0                                                                                            | 2   |
| 8        | BRA1    | Angle                     | 2100 x 25 x 25  | 82.7 x 0.98 x 0.98  |                                                                                              | 2   |
| Fittings |         |                           |                 |                     |                                                                                              |     |
| 9        | MB1     | M10 x 60 Bolt             | 10 x 60         | 0.4 x 2.4           | 1                                                                                            | 4   |
| 10       | N1      | M10 Nut                   |                 |                     |                                                                                              | 4   |
| 11       | W1      | M10 Washer                |                 |                     | 0                                                                                            | 8   |
| 12       | W2      | M12 Washer                |                 |                     | 0                                                                                            | 4   |
| 13       | T22     | Tek Screw                 | 22              | 0.9                 |                                                                                              | 88  |
| 14       | NW1     | Nylon<br>Retaining Washer |                 |                     |                                                                                              | 88  |