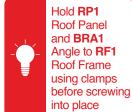

### You will need

| Item No | Part No | Description            | Qty |
|---------|---------|------------------------|-----|
| 3       | RF1     | Roof Frame             | 1   |
| 13      | T25     | Tek Screw              | 6   |
| 14      | NW1     | Nylon Retaining Washer | 6   |