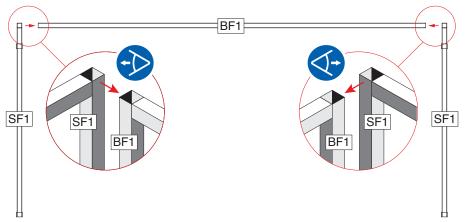

### **IMPORTANT**

Check the dimension of the shelter to ensure correct alignment

### **IMPORTANT**

Make sure the frames are aligned as detailed