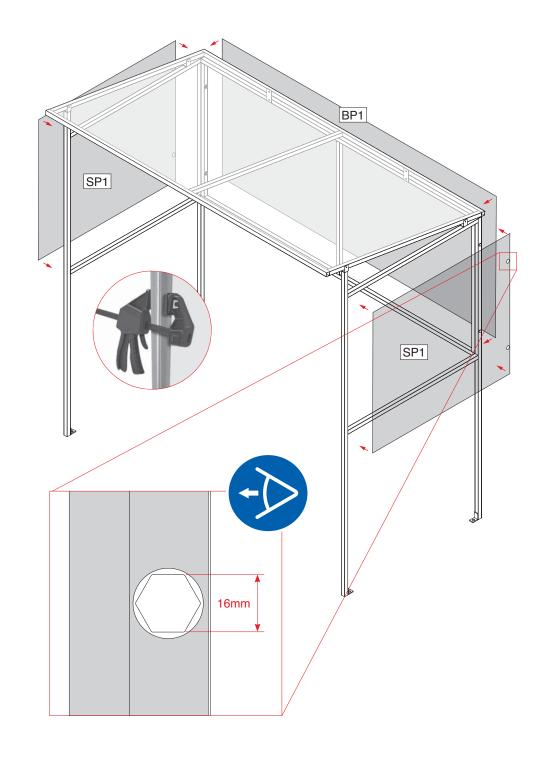

### Stage 5 Affix Side & Back Panels

### You will need

| Item No | Part No | Description            | Qty |
|---------|---------|------------------------|-----|
| 4       | SP1     | Side Panel             | 2   |
| 5       | BP1     | Back Panel             | 1   |
| 13      | T25     | Tek Screw              | 38  |
| 14      | NW1     | Nylon Retaining Washer | 38  |

Nylon Retaining Washers with **T25** 25mm Tek Screws before assembly

Hold **SP1** Side Panels and BP1 Back Panel frame using clamps before screwing into place

For **SP1** Side Panels to fit flush to frame, drill a hole wider than the 16mm diameter of the MB1 M10 Bolts