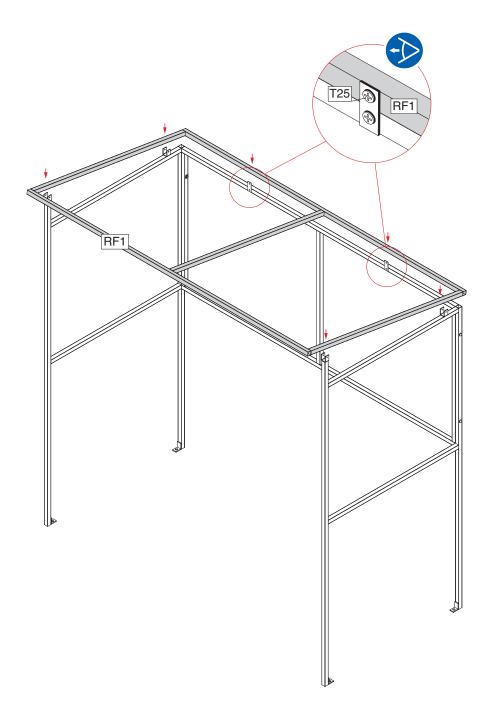

# Stage 3 Attach Roof Frame

### You will need

| Item No | Part No | Description            | Qty |
|---------|---------|------------------------|-----|
| 3       | RF1     | Roof Frame             | 1   |
| 13      | T25     | Tek Screw              | 6   |
| 14      | NW1     | Nylon Retaining Washer | 6   |