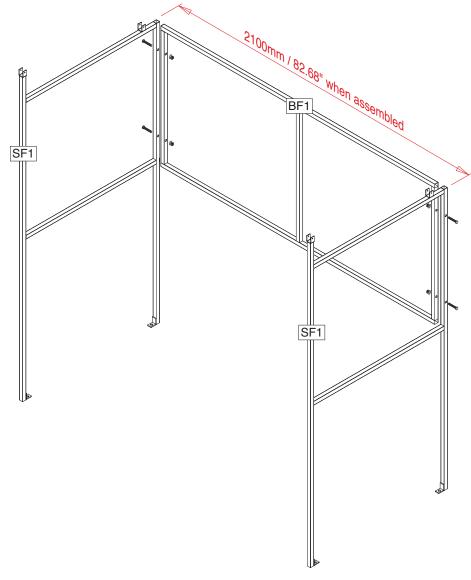

# Stage 1 Assemble Back and Side Frames

### You will need

| Item No | Part No | Description | Qty |
|---------|---------|-------------|-----|
| 1       | SF1     | Side Frame  | 2   |
| 2       | BF1     | Back Frame  | 1   |
| 9       | MB1     | M10 Bolt    | 4   |
| 10      | N1      | M10 Nut     | 4   |
| 12      | W1      | M10 Washer  | 4   |

### **IMPORTANT**

Check the dimension of the shelter to ensure correct alignment

### **IMPORTANT**

Make sure the frames are aligned as detailed