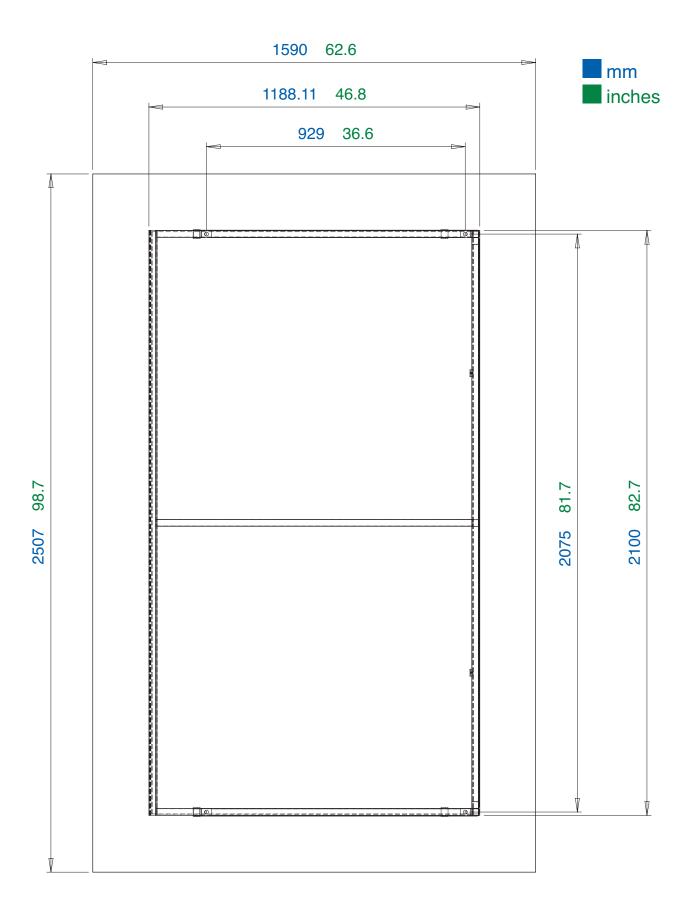

### **Ground Anchor & Overall Size**

Suggested size for concrete base: 200mm / 7.87in oversized (on all four sides)