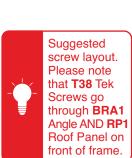

### You will need

| Item No | Part No | Description            | Qty |
|---------|---------|------------------------|-----|
| 6       | RP1     | Roof Panel             | 1   |
| 8       | BRA1    | Angle                  | 1   |
| 13      | T25     | Tek Screw              | 26  |
| 14      | NW1     | Nylon Retaining Washer | 26  |

### You will need

| Item No | Part No | Description            | Qty |
|---------|---------|------------------------|-----|
| 4       | SP1     | Side Panel             | 2   |
| 5       | BP1     | Back Panel             | 1   |
| 13      | T25     | Tek Screw              | 38  |
| 14      | NW1     | Nylon Retaining Washer | 38  |