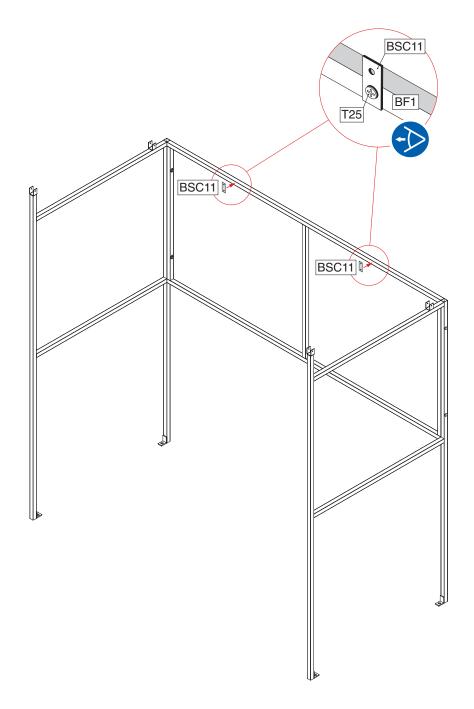

# Stage 2 Attach Tabs to Back Frame

### You will need

| Item No | Part No | Description            | Qty |
|---------|---------|------------------------|-----|
| 7       | BSC11   | Tabs                   | 2   |
| 13      | T25     | Tek Screw              | 2   |
| 14      | NW1     | Nylon Retaining Washer | 2   |