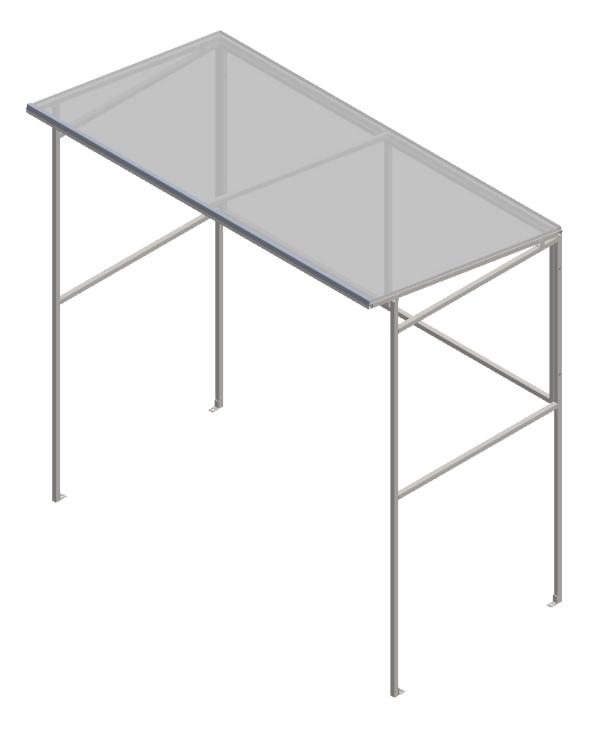

# **Assembly Instructions**

Budget Open Fronted Shelter

Doc No: AS1678-01-180225

### **Ground Anchor & Overall Size**

Suggested size for concrete base: 200mm / 7.87in oversized (on all four sides)