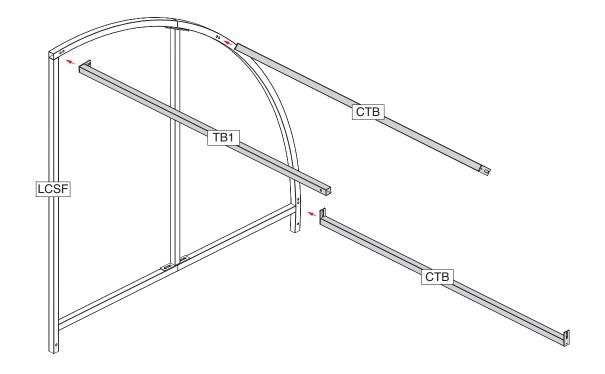

### Stage 2 Attach Tie Bars to Left Frame

| You will ne | ed |
|-------------|----|
|-------------|----|

| Item No | Part No | Description              |   |
|---------|---------|--------------------------|---|
|         | LCSF    | Left Complete Side Frame | 1 |
| 4       | СТВ     | Central Tie Bar          | 2 |
| 5       | TB1     | Tie Bar 1                | 1 |
| 16      | MB3     | M10 x 20 Bolt            | 6 |
| 18      | W1      | M10 Washer               | 6 |