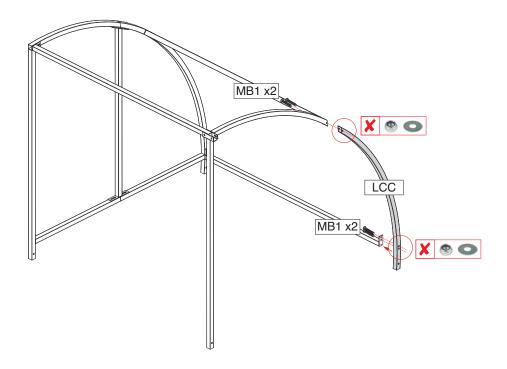

17mm Spanner

Align all holes and loosely fit bolts before fully tightening

Put the LCC Lower Center Curve in place using bolts. DO NOT ATTACH NUTS as second side will be attached using the bolts.