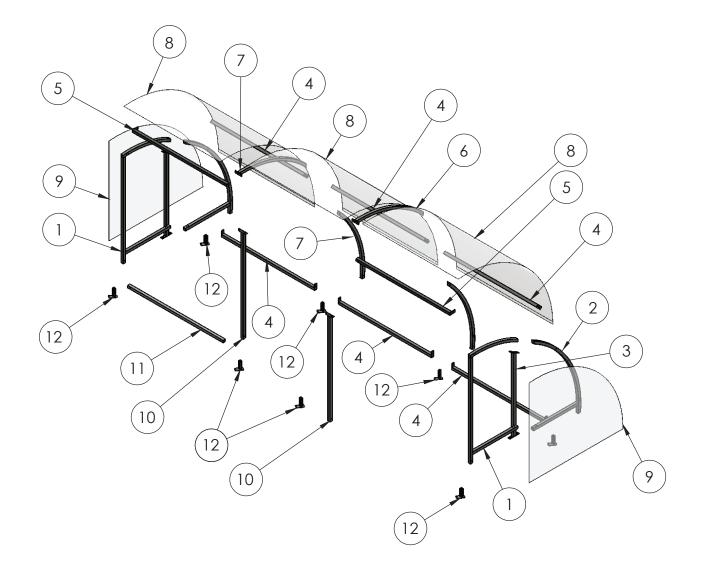

### Parts List

| ltem<br>No | Part<br>Code | Description           | Dimensions<br>(mm) | Dimensions<br>(inches) | Image                                                                                                                                                                                                                                                                                                                                                                                                                                                                                                                                                                                                                                                                                                                                                                                                                                                                                                                                                                                                                                                                                                                                                                                                                                                                                                                                                                                                                                                                                                                                                                                                                                                                                                                                                                                                                                                                                                                                                                                                                                                                                                                          | Qty |
|------------|--------------|-----------------------|--------------------|------------------------|--------------------------------------------------------------------------------------------------------------------------------------------------------------------------------------------------------------------------------------------------------------------------------------------------------------------------------------------------------------------------------------------------------------------------------------------------------------------------------------------------------------------------------------------------------------------------------------------------------------------------------------------------------------------------------------------------------------------------------------------------------------------------------------------------------------------------------------------------------------------------------------------------------------------------------------------------------------------------------------------------------------------------------------------------------------------------------------------------------------------------------------------------------------------------------------------------------------------------------------------------------------------------------------------------------------------------------------------------------------------------------------------------------------------------------------------------------------------------------------------------------------------------------------------------------------------------------------------------------------------------------------------------------------------------------------------------------------------------------------------------------------------------------------------------------------------------------------------------------------------------------------------------------------------------------------------------------------------------------------------------------------------------------------------------------------------------------------------------------------------------------|-----|
|            |              | Instructions          |                    |                        | A A A A A A A A A A A A A A A A A A A                                                                                                                                                                                                                                                                                                                                                                                                                                                                                                                                                                                                                                                                                                                                                                                                                                                                                                                                                                                                                                                                                                                                                                                                                                                                                                                                                                                                                                                                                                                                                                                                                                                                                                                                                                                                                                                                                                                                                                                                                                                                                          | 1   |
| 1          | KFF          | Front Frame Assembly  | 1975 x 990         | 77.7 x 39              |                                                                                                                                                                                                                                                                                                                                                                                                                                                                                                                                                                                                                                                                                                                                                                                                                                                                                                                                                                                                                                                                                                                                                                                                                                                                                                                                                                                                                                                                                                                                                                                                                                                                                                                                                                                                                                                                                                                                                                                                                                                                                                                                | 2   |
| 2          | KRF          | Rear Frame Assembly   | 2115 x 985         | 83.3 x 38.8            |                                                                                                                                                                                                                                                                                                                                                                                                                                                                                                                                                                                                                                                                                                                                                                                                                                                                                                                                                                                                                                                                                                                                                                                                                                                                                                                                                                                                                                                                                                                                                                                                                                                                                                                                                                                                                                                                                                                                                                                                                                                                                                                                | 2   |
| 3          | KST          | Straight Tie Assembly | 1535               | 60.4                   | A A                                                                                                                                                                                                                                                                                                                                                                                                                                                                                                                                                                                                                                                                                                                                                                                                                                                                                                                                                                                                                                                                                                                                                                                                                                                                                                                                                                                                                                                                                                                                                                                                                                                                                                                                                                                                                                                                                                                                                                                                                                                                                                                            | 2   |
| 4          | СТВ          | Central Tie Bar       | 1950               | 76.8                   |                                                                                                                                                                                                                                                                                                                                                                                                                                                                                                                                                                                                                                                                                                                                                                                                                                                                                                                                                                                                                                                                                                                                                                                                                                                                                                                                                                                                                                                                                                                                                                                                                                                                                                                                                                                                                                                                                                                                                                                                                                                                                                                                | 6   |
| 5          | TB1          | Tie Bar 1             | 1975               | 77.7                   |                                                                                                                                                                                                                                                                                                                                                                                                                                                                                                                                                                                                                                                                                                                                                                                                                                                                                                                                                                                                                                                                                                                                                                                                                                                                                                                                                                                                                                                                                                                                                                                                                                                                                                                                                                                                                                                                                                                                                                                                                                                                                                                                | 2   |
| 6          | тсс          | Top Central Curve     | 1330               | 52.4                   |                                                                                                                                                                                                                                                                                                                                                                                                                                                                                                                                                                                                                                                                                                                                                                                                                                                                                                                                                                                                                                                                                                                                                                                                                                                                                                                                                                                                                                                                                                                                                                                                                                                                                                                                                                                                                                                                                                                                                                                                                                                                                                                                | 2   |
| 7          | LCC          | Lower Centre Curve    | 1580               | 62.2                   |                                                                                                                                                                                                                                                                                                                                                                                                                                                                                                                                                                                                                                                                                                                                                                                                                                                                                                                                                                                                                                                                                                                                                                                                                                                                                                                                                                                                                                                                                                                                                                                                                                                                                                                                                                                                                                                                                                                                                                                                                                                                                                                                | 2   |
| 8          | RP1          | Outside Roof Panel    | 3050 x 2010        | 120.1 x 79.1           |                                                                                                                                                                                                                                                                                                                                                                                                                                                                                                                                                                                                                                                                                                                                                                                                                                                                                                                                                                                                                                                                                                                                                                                                                                                                                                                                                                                                                                                                                                                                                                                                                                                                                                                                                                                                                                                                                                                                                                                                                                                                                                                                | 3   |
| 9          | SP           | Side Panel (Optional) | 1815 x 1965        | 71.5 x 77.4            |                                                                                                                                                                                                                                                                                                                                                                                                                                                                                                                                                                                                                                                                                                                                                                                                                                                                                                                                                                                                                                                                                                                                                                                                                                                                                                                                                                                                                                                                                                                                                                                                                                                                                                                                                                                                                                                                                                                                                                                                                                                                                                                                | 2   |
| 10         | СР           | Centre Post Assembly  | 1975               | 77.7                   | 4                                                                                                                                                                                                                                                                                                                                                                                                                                                                                                                                                                                                                                                                                                                                                                                                                                                                                                                                                                                                                                                                                                                                                                                                                                                                                                                                                                                                                                                                                                                                                                                                                                                                                                                                                                                                                                                                                                                                                                                                                                                                                                                              | 2   |
| 11         | TB2          | Tie Bar 2             | 2000               | 78.7                   | E Contraction of the second se | 1   |
| 12         | KIF          | Internal Foot         | 155                | 6.1                    |                                                                                                                                                                                                                                                                                                                                                                                                                                                                                                                                                                                                                                                                                                                                                                                                                                                                                                                                                                                                                                                                                                                                                                                                                                                                                                                                                                                                                                                                                                                                                                                                                                                                                                                                                                                                                                                                                                                                                                                                                                                                                                                                | 8   |
| 13         | EC50         | Plastic End Cap       | 50 x 50            | 2 x 2                  |                                                                                                                                                                                                                                                                                                                                                                                                                                                                                                                                                                                                                                                                                                                                                                                                                                                                                                                                                                                                                                                                                                                                                                                                                                                                                                                                                                                                                                                                                                                                                                                                                                                                                                                                                                                                                                                                                                                                                                                                                                                                                                                                | 2   |

| Fitting | Fittings        |                            |         |           |                           |                                         |  |
|---------|-----------------|----------------------------|---------|-----------|---------------------------|-----------------------------------------|--|
| 14      | MB1             | M10 x 80 Bolt              | 10 x 80 | 0.4 x 3.1 |                           | 12                                      |  |
| 15      | MB2             | M10 x 70 Bolt              | 10 x 70 | 0.4 x 2.4 |                           | 8                                       |  |
| 16      | MB3             | M10 x 20 Bolt              | 10 x 20 | 0.4 x 0.8 |                           | 28                                      |  |
| 17      | N1              | M10 Nut                    |         |           |                           | 20                                      |  |
| 18      | W1              | M10 Washer                 |         |           | 0                         | 68                                      |  |
| 19      | W2              | M12 Washer                 |         |           | 0                         | 8                                       |  |
| 20      | T25             | Tek Screw                  | 25      | 1         | Contraction of the second | 166 214<br>with optional<br>side panels |  |
| 21      | BC              | Black Caps                 |         |           |                           | 68                                      |  |
| 22      | BTANC<br>M10100 | M10 x 100<br>Concrete Bolt | 10x 100 | 0.4 x 3.9 | and the second            | 8                                       |  |