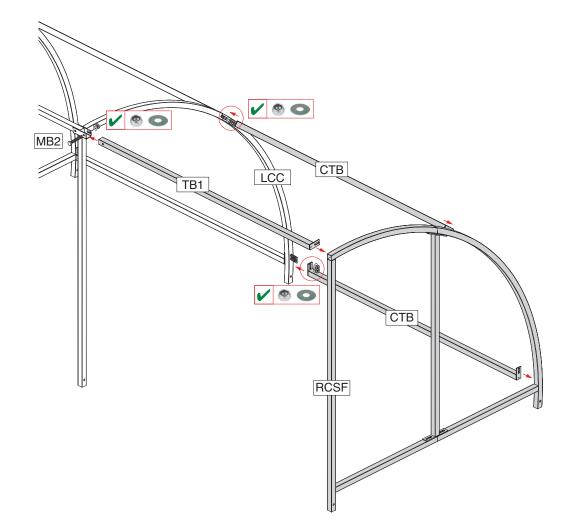

### Stage 5 Attach Tie Bars to Right Frame

You will need

| Item No | Part No | Description               | Qty |
|---------|---------|---------------------------|-----|
|         | RCSF    | Right Complete Side Frame | 1   |
| 4       | СТВ     | TB Central Tie Bar        |     |
| 5       | TB1     | Tie Bar 1                 | 1   |
| 14      | MB2     | M10 x 70 Bolt             | 1   |
| 15      | MB3     | M10 x 20 Bolt             | 6   |
| 16      | N1      | M10 Nut                   | 5   |
| 17      | W1      | M10 Washer                | 11  |

Repeat stage 2 with the opposite side of the shelter, securing all centre bolts tightly