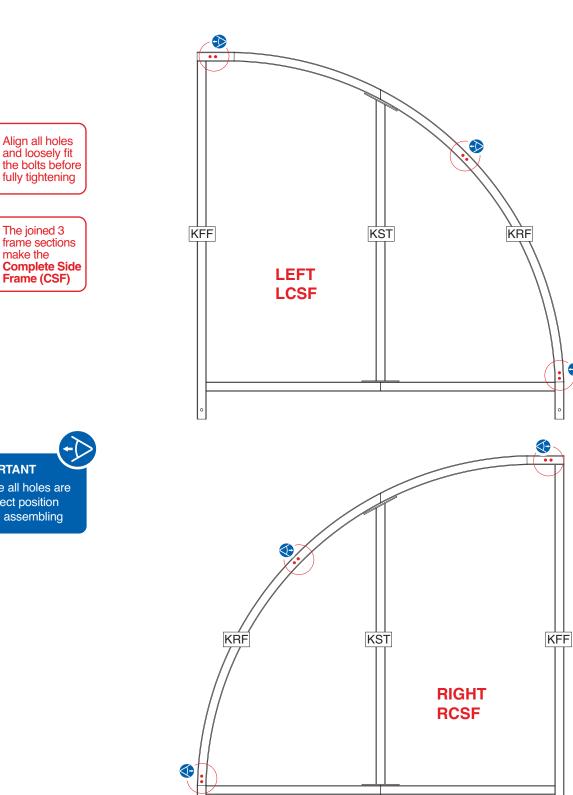

### **Ground Anchor & Overall Size**

Suggested size for concrete base: 200mm / 7.87in oversized (on all four sides)

Align all holes

The joined 3

IMPORTANT Ensure all holes are in correct position before assembling

### **Stage 1** Assemble Side Frames

You will need

| Item No | Part No | Part No Description   |    |
|---------|---------|-----------------------|----|
| 1       | KFF     | Front Frame Assembly  | 2  |
| 2       | KRF     | Rear Frame Assembly   | 2  |
| 3       | KST     | Straight Tie Assembly | 2  |
| 16      | MB3     | M10 x 20 Bolt         | 16 |
| 18      | W1      | M10 Washer            | 16 |