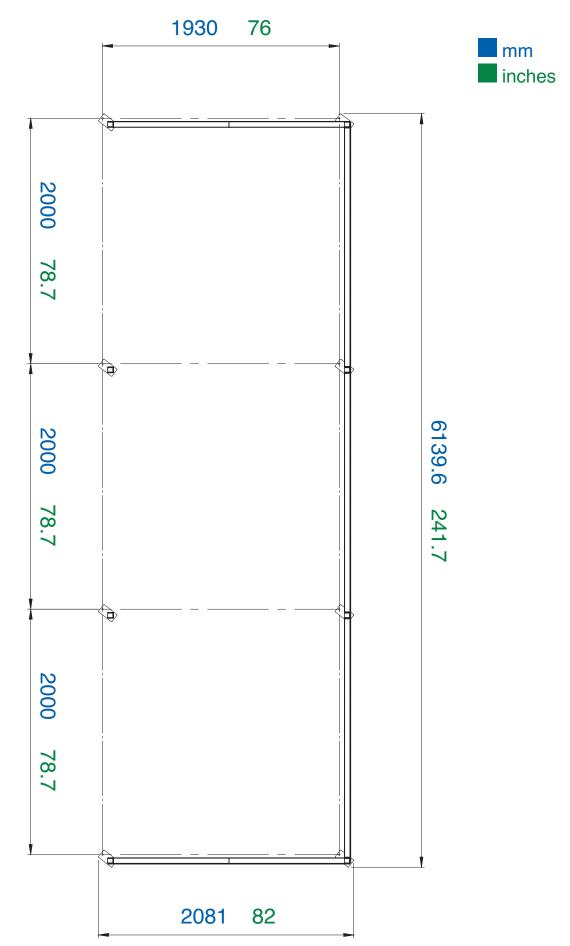

### **Ground Anchor & Overall Size**

Suggested size for concrete base: 200mm / 7.87in oversized (on all four sides)

Align all holes

The joined 3

IMPORTANT Ensure all holes are in correct position before assembling