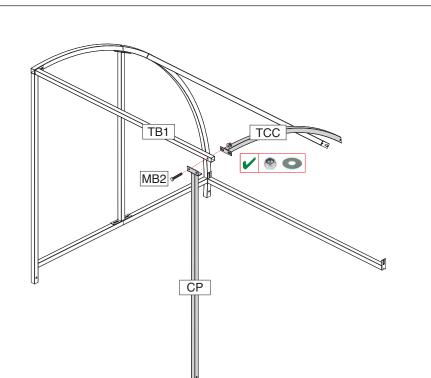

### Stage 3 Attach Centre Curves & Post

You will need

| Item No | Part No | Description            | Qty |
|---------|---------|------------------------|-----|
| 6       | тсс     | Top Centre Curve       | 1   |
| 7       | LCC     | LCC Lower Centre Curve |     |
| 10      | СР      | Centre Post Assembly   | 1   |
| 14      | MB1     | M10 x 80 Bolt          | 4   |
| 15      | MB2     | M10 x 70 Bolt          | 1   |
| 17      | N1      | M10 Nut                | 1   |
| 18      | W1      | M10 Washer             | 1   |

17mm Spanner

Align all holes and loosely fit bolts before fully tightening

Put the LCC Lower Center Curve in place using bolts. DO NOT ATTACH NUTS as second side will be attached using the bolts.