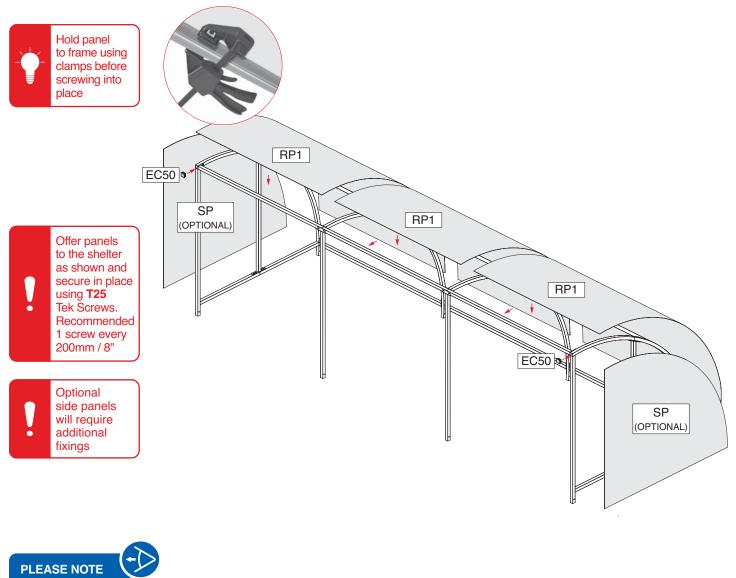

## Stage 6 Affix Roof Panels & End Caps

You will need

| Item No | Part No Description |                    | Qty |
|---------|---------------------|--------------------|-----|
| 8       | RP1                 | Outside Roof Panel | 3   |
| 12      | EC50                | End Cap            | 2   |
| 18      | T25                 | Tek Screw          | 166 |