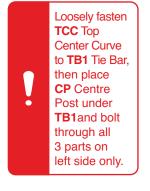

17mm Spanner

Align all holes and loosely fit bolts before fully tightening

Put the LCC Lower Center Curve in place using bolts. DO NOT ATTACH NUTS as second side will be attached using the bolts.