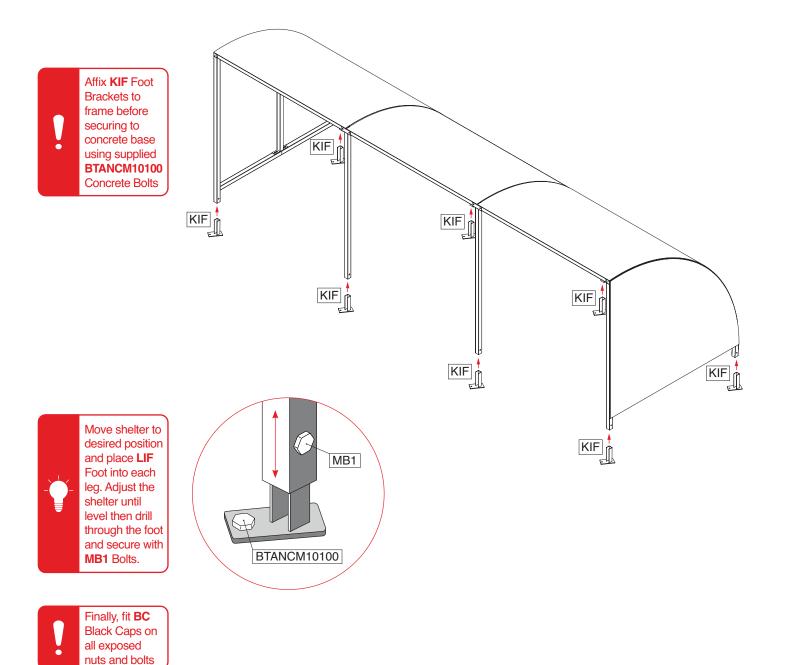

### **Stage 5** Affix Feet Brackets

| Item No | Part No     | Description   | Qty |
|---------|-------------|---------------|-----|
| 12      | KIF         | Internal Foot | 8   |
| 15      | MB2         | M10 x 70 Bolt | 8   |
| 17      | N1          | M10 Nut       | 8   |
| 18      | W1          | M10 Washer    | 8   |
| 19      | W2          | M12 Washer    | 8   |
| 21      | BC          | Black Caps    | 68  |
| 22      | BTANCM10100 | Concrete Bolt | 8   |