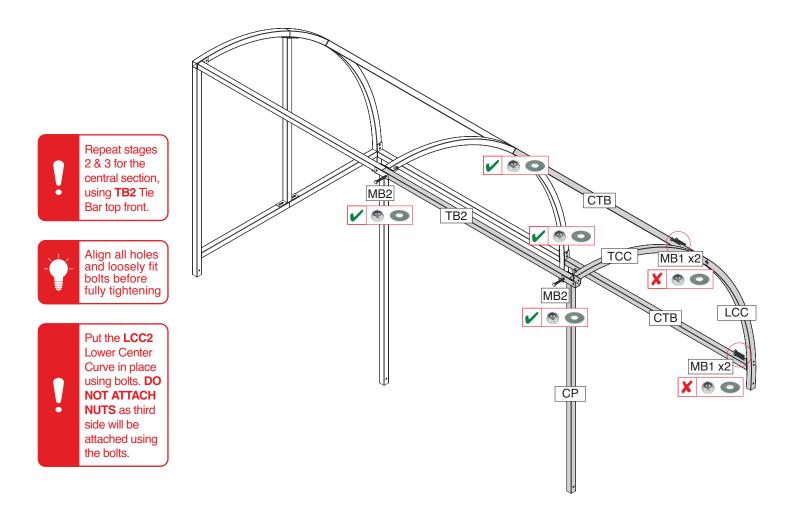

### Stage 4 Assemble Centre Section

You will need

| Item No | Part No | Description          | Qty |
|---------|---------|----------------------|-----|
| 4       | СТВ     | Central Tie Bar      | 2   |
| 6       | тсс     | Top Centre Curve     | 1   |
| 7       | LCC     | Lower Centre Curve   | 1   |
| 10      | СР      | Centre Post Assembly | 1   |
| 11      | TB2     | 32 Tie Bar 2         |     |
| 14      | MB1     | M10 x 80 Bolt        | 4   |
| 15      | MB2     | M10 x 70 Bolt        | 2   |
| 16      | MB3     | M10 x 20 Bolt        | 6   |
| 17      | N1      | M10 Nut              | 6   |
| 18      | W1      | M10 Washer           | 6   |

Repeat stage 2 with the opposite side of the shelter, securing all centre bolts tightly