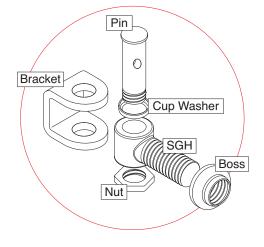

Screw **SGH** Gate Hinge into the boss on the LHG/RHG Doors. Place the hinge into the brackets on the LCSF/ **RCSF** Frames pushing **Pin** through the bracket hole using the **Nut** to hold in place. The doors can be adjusted by turning the **Boss Nut** accordingly.