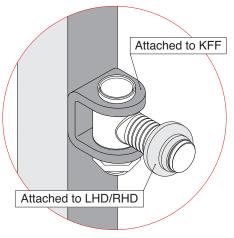

Screw **SGH** Gate Hinge into the boss on the LHG/RHG Doors. Place the hinge into the brackets on the LCSF/ **RCSF** Frames pushing **Pin** through the bracket hole using the **Nut** to hold in place. The doors can be adjusted by turning the **Boss Nut** accordingly.