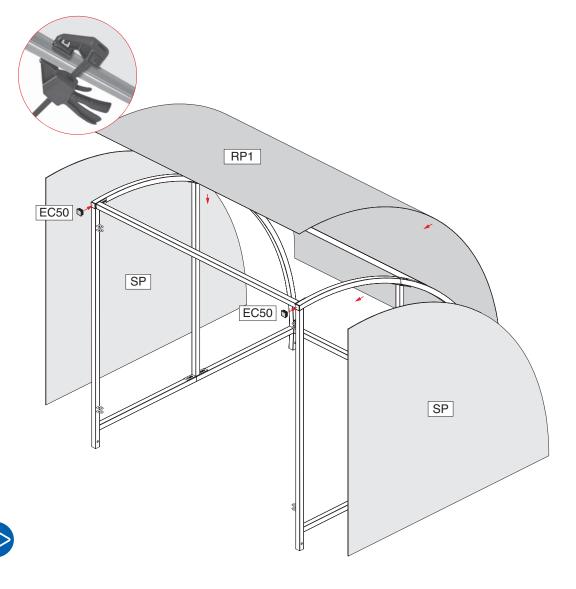

# Stage 4 Affix Roof Panel & End Caps

# You will need

| Item No | Part No | Description | Qty |
|---------|---------|-------------|-----|
| 2       | SP      | Side Panel  | 2   |
| 3       | RP1     | Roof Panel  | 1   |
| 11      | EC50    | End Cap     | 2   |
| 17      | T25     | Tek Screw   | 158 |

Offer panel to the shelter as shown and secure in place using **T25** Tek Screws. Recommended 1 screw every 200mm / 8"

## PLEASE NOTE Always clean off

swarf when fixing the roof panels to avoid rust stains