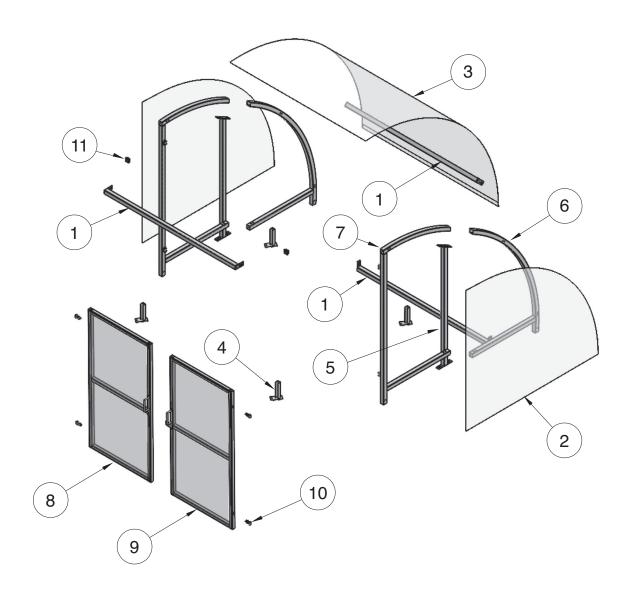

# **Parts List**

| Item<br>No | Part<br>Code    | Description                | Dimensions<br>(mm) | Dimensions<br>(inches) | Image     | Qty |
|------------|-----------------|----------------------------|--------------------|------------------------|-----------|-----|
|            |                 | Instructions               |                    |                        |           | 1   |
| 1          | СТВ             | Central Tie Bar            | 1950               | 76.8                   |           | 3   |
| 2          | SP              | Side Panel                 | 1815 x 1965        | 71.5 x 77.4            |           | 2   |
| 3          | RP1             | Outside Roof Panel         | 3050 x 2010        | 120.1 x 79.1           |           | 1   |
| 4          | KIF             | Internal Foot              | 155                | 6.1                    |           | 4   |
| 5          | KST             | Straight Tie Assembly      | 1535               | 60.4                   |           | 2   |
| 6          | KRF             | Rear Frame Assembly        | 2115 x 985         | 83.3 x 38.8            | $\supset$ | 2   |
| 7          | KFF             | Front Frame Assy w/Hinge   | 1975 x 990         | 77.7 x 39              |           | 2   |
| 8          | LHD             | Left Hand Door             | 915 x 1770         | 36 x 70                | B         | 1   |
| 9          | RHD             | Right Hand Door            | 915 x 1770         | 36 x 70                |           | 1   |
| 10         | SGH             | Gate Hinge                 | 24 x73             | 1 x 2.9                |           | 4   |
| 11         | EC50            | Plastic End Cap            | 50 x 50            | 2 x 2                  |           | 2   |
| Fittings   |                 |                            |                    |                        |           |     |
| 12         | MB1             | M10 x 70 Bolt              | 10 x 70            | 0.4 x 2.8              |           | 4   |
| 13         | MB2             | M10 x 20 Bolt              | 10 x 20            | 0.4 x 0.8              |           | 28  |
| 14         | N1              | M10 Nut                    |                    |                        |           | 4   |
| 15         | W1              | M10 Washer                 |                    |                        | 0         | 36  |
| 16         | W2              | M12 Washer                 |                    |                        | 0         | 4   |
| 17         | T25             | Tek Screw                  | 25                 | 1                      |           | 158 |
| 18         | ВС              | Black Caps                 |                    |                        | 9         | 40  |
| 19         | BTANC<br>M10100 | M10 x 100<br>Concrete Bolt | 10x 100            | 0.4 x 3.9              |           | 4   |

# You will need

| Item No | Part No Description |                          | Qty |
|---------|---------------------|--------------------------|-----|
| 5       | KST                 | Straight Tie Assembly    | 2   |
| 6       | KRF                 | Rear Frame Assembly      | 2   |
| 7       | KFF                 | Front Frame Assy w/Hinge | 2   |
| 13      | MB3                 | M10 x 20 Bolt            | 16  |
| 15      | W1                  | M10 Washer               | 16  |

# You will need

| Item No | Part No | Description              | Qty |
|---------|---------|--------------------------|-----|
|         | LCSF    | Left Complete Side Frame | 1   |
| 1       | СТВ     | Central Tie Bar          | 3   |
| 13      | MB3     | M10 x 20 Bolt            | 6   |
| 15      | W1      | M10 Washer               | 6   |

# You will need

| Item No | Part No | o Description             |   |
|---------|---------|---------------------------|---|
|         | RCSF    | Right Complete Side Frame | 1 |
| 13      | MB2     | M10 x 20 Bolt             | 6 |
| 15      | W1      | M10 Washer                | 6 |

# You will need

| Item No | Part No | Description | Qty |
|---------|---------|-------------|-----|
| 2       | SP      | Side Panel  | 2   |
| 3       | RP1     | Roof Panel  | 1   |
| 11      | EC50    | End Cap     | 2   |
| 17      | T25     | Tek Screw   | 158 |

# You will need

| Item No | Part No     | Description   | Qty |
|---------|-------------|---------------|-----|
| 4       | KIF         | Internal Foot | 4   |
| 12      | MB1         | M10 x 70 Bolt | 4   |
| 14      | N1          | M10 Nut       | 4   |
| 15      | W1          | M10 Washer    | 4   |
| 16      | W2          | M12 Washer    | 4   |
| 15      | ВС          | Black Caps    | 40  |
| 19      | BTANCM10100 | Concrete Bolt | 4   |

# Stage 6 Attach Doors

| Item No | Part No | Description     | Qty |
|---------|---------|-----------------|-----|
| 8       | LHD     | Left Hand Door  | 1   |
| 9       | RHD     | Right Hand Door | 1   |
| 10      | SGH     | Gate Hinge      | 4   |