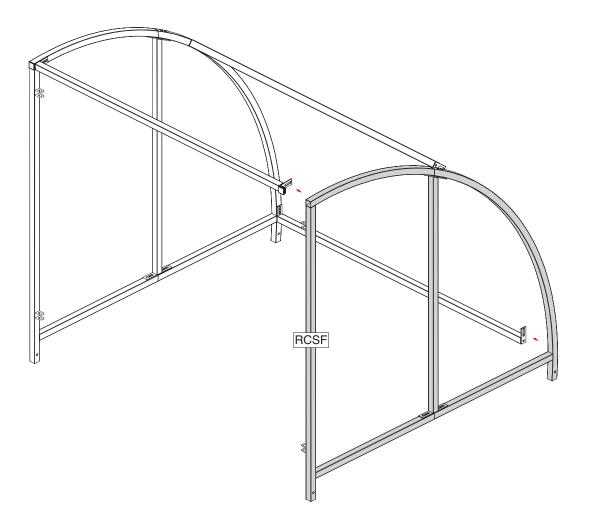

# Stage 3 Attach Right Frame

# You will need

| Item No | Part No | o Description             |   |
|---------|---------|---------------------------|---|
|         | RCSF    | Right Complete Side Frame | 1 |
| 13      | MB2     | M10 x 20 Bolt             | 6 |
| 15      | W1      | M10 Washer                | 6 |