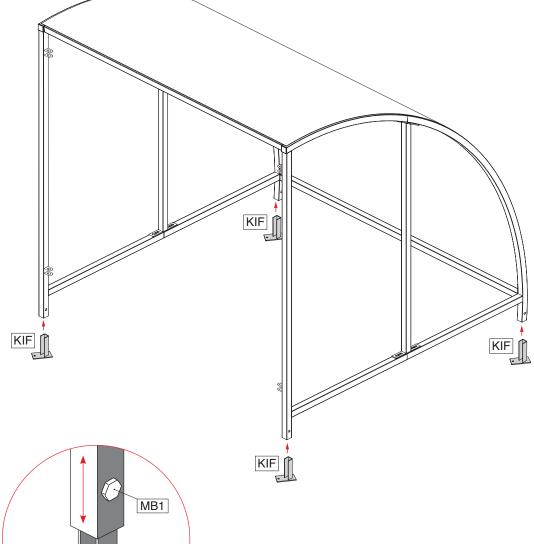

# Stage 5 Affix Feet Brackets

# You will need

| Item No | Part No     | Description   | Qty |
|---------|-------------|---------------|-----|
| 4       | KIF         | Internal Foot | 4   |
| 12      | MB1         | M10 x 70 Bolt | 4   |
| 14      | N1          | M10 Nut       | 4   |
| 15      | W1          | M10 Washer    | 4   |
| 16      | W2          | M12 Washer    | 4   |
| 15      | ВС          | Black Caps    | 40  |
| 19      | BTANCM10100 | Concrete Bolt | 4   |

| 1 | Drill / Screwdriver |
|---|---------------------|
| 3 | 17mm Spanner        |

Move shelter to desired position and place **KIF** Foot into each leg. Adjust the shelter until level then drill through the foot and secure with MB1 Bolts.