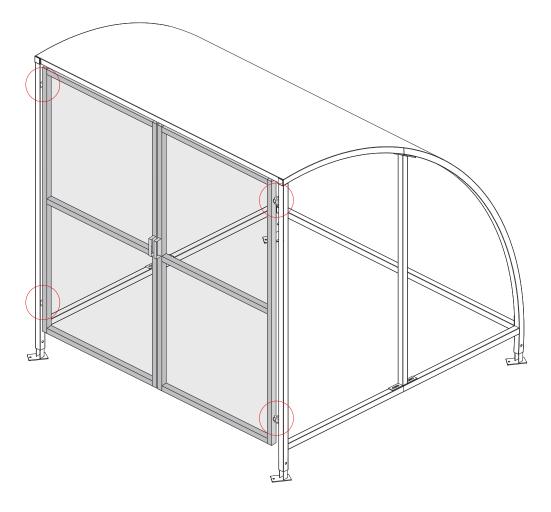

# Stage 6 Attach Doors

| Item No | Part No | Description     | Qty |
|---------|---------|-----------------|-----|
| 8       | LHD     | Left Hand Door  | 1   |
| 9       | RHD     | Right Hand Door | 1   |
| 10      | SGH     | Gate Hinge      | 4   |

Screw **SGH** Gate Hinge into the boss on the LHG/RHG Doors. Place the hinge into the brackets on the LCSF/ **RCSF** Frames pushing **Pin** through the bracket hole using the **Nut** to hold in place. The doors can be adjusted by turning the **Boss Nut** accordingly.