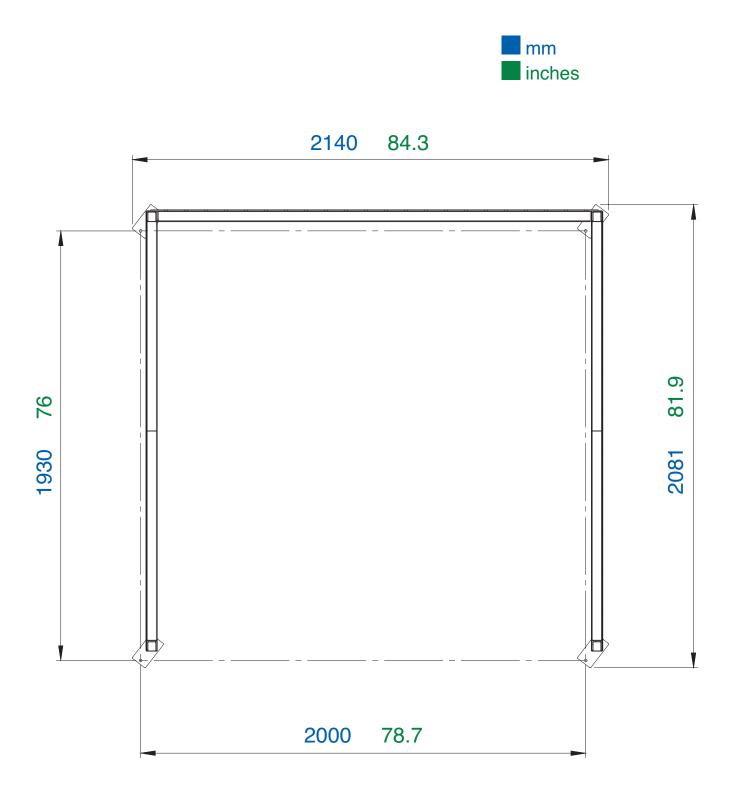

# **Ground Anchor & Overall Size**

Suggested size for concrete base: 200mm / 7.87in oversized (on all four sides)