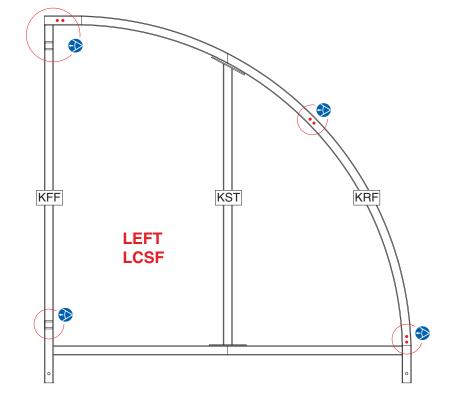

# Stage 2 Attach Tie Bars to Left Frame

# You will need

| Item No | Part No | Description              | Qty |
|---------|---------|--------------------------|-----|
|         | LCSF    | Left Complete Side Frame | 1   |
| 1       | СТВ     | Central Tie Bar          | 3   |
| 13      | MB3     | M10 x 20 Bolt            | 6   |
| 15      | W1      | M10 Washer               | 6   |

# **IMPORTANT** Ensure all holes and brackets are in correct position

before assembling