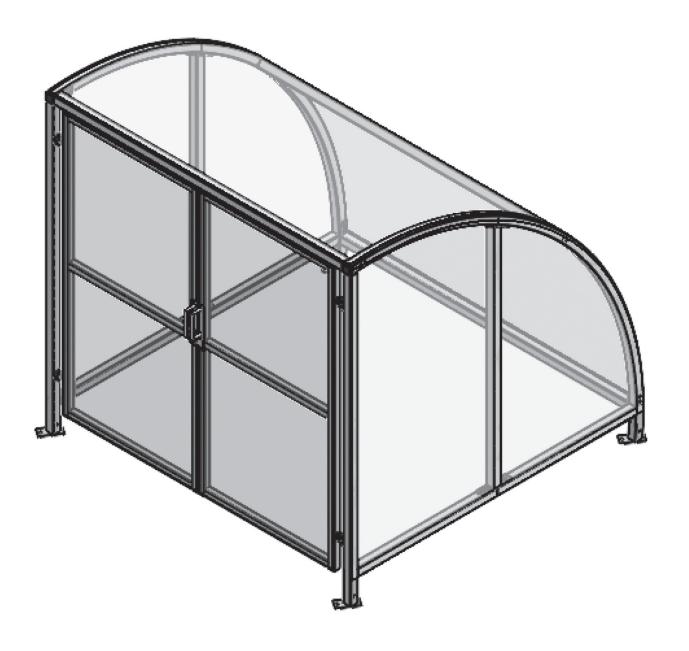

# **Assembly Instructions**

Cycle Shelter with Gates 2m

Doc No: AS1817-01-150425

# **Parts List**

| Item<br>No | Part<br>Code    | Description                | Dimensions<br>(mm) | Dimensions<br>(inches) | Image     | Qty |
|------------|-----------------|----------------------------|--------------------|------------------------|-----------|-----|
|            |                 | Instructions               |                    |                        |           | 1   |
| 1          | СТВ             | Central Tie Bar            | 1950               | 76.8                   |           | 3   |
| 2          | SP              | Side Panel                 | 1815 x 1965        | 71.5 x 77.4            |           | 2   |
| 3          | RP1             | Outside Roof Panel         | 3050 x 2010        | 120.1 x 79.1           |           | 1   |
| 4          | KIF             | Internal Foot              | 155                | 6.1                    |           | 4   |
| 5          | KST             | Straight Tie Assembly      | 1535               | 60.4                   |           | 2   |
| 6          | KRF             | Rear Frame Assembly        | 2115 x 985         | 83.3 x 38.8            | $\supset$ | 2   |
| 7          | KFF             | Front Frame Assy w/Hinge   | 1975 x 990         | 77.7 x 39              |           | 2   |
| 8          | LHD             | Left Hand Door             | 915 x 1770         | 36 x 70                | B         | 1   |
| 9          | RHD             | Right Hand Door            | 915 x 1770         | 36 x 70                |           | 1   |
| 10         | SGH             | Gate Hinge                 | 24 x73             | 1 x 2.9                |           | 4   |
| 11         | EC50            | Plastic End Cap            | 50 x 50            | 2 x 2                  |           | 2   |
| Fittings   |                 |                            |                    |                        |           |     |
| 12         | MB1             | M10 x 70 Bolt              | 10 x 70            | 0.4 x 2.8              |           | 4   |
| 13         | MB2             | M10 x 20 Bolt              | 10 x 20            | 0.4 x 0.8              |           | 28  |
| 14         | N1              | M10 Nut                    |                    |                        |           | 4   |
| 15         | W1              | M10 Washer                 |                    |                        | 0         | 36  |
| 16         | W2              | M12 Washer                 |                    |                        | 0         | 4   |
| 17         | T25             | Tek Screw                  | 25                 | 1                      |           | 158 |
| 18         | ВС              | Black Caps                 |                    |                        | 9         | 40  |
| 19         | BTANC<br>M10100 | M10 x 100<br>Concrete Bolt | 10x 100            | 0.4 x 3.9              |           | 4   |