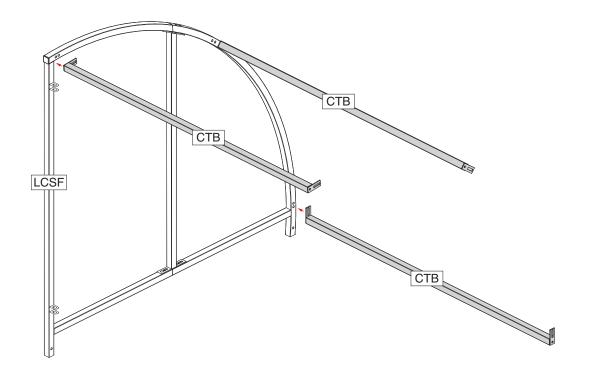

# Stage 2 Attach Tie Bars to Left Frame

# You will need

| Item No | Part No | Description              | Qty |
|---------|---------|--------------------------|-----|
|         | LCSF    | Left Complete Side Frame | 1   |
| 1       | СТВ     | Central Tie Bar          | 3   |
| 13      | MB3     | M10 x 20 Bolt            | 6   |
| 15      | W1      | M10 Washer               | 6   |