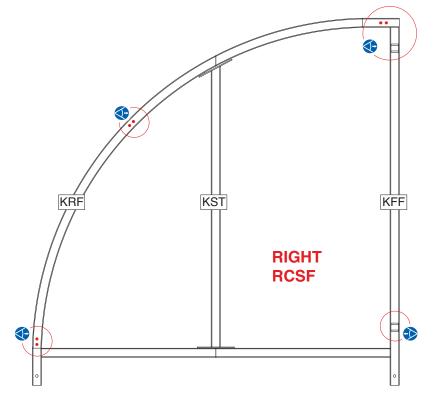

# Stage 3 Attach Right Frame

# You will need

| Item No | Part No | o Description             |   |
|---------|---------|---------------------------|---|
|         | RCSF    | Right Complete Side Frame | 1 |
| 13      | MB2     | M10 x 20 Bolt             | 6 |
| 15      | W1      | M10 Washer                | 6 |

# **IMPORTANT** Ensure all holes and brackets are in correct position

before assembling