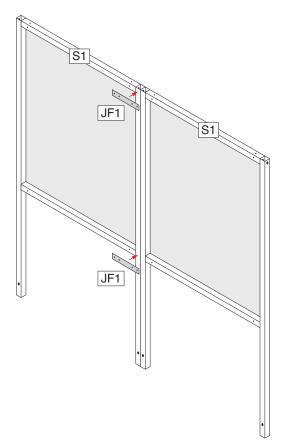

## Assemble Back Frames

You will need

| Item No | Part No | Description      | Qty |
|---------|---------|------------------|-----|
| 1       | S1      | Frame            | 2   |
| 4       | JF1     | Straight Bracket | 2   |
| 19      | T25     | Tek Screw        | 8   |

### **IMPORTANT**

Assemble frames with polycarbonate panels **outside** 