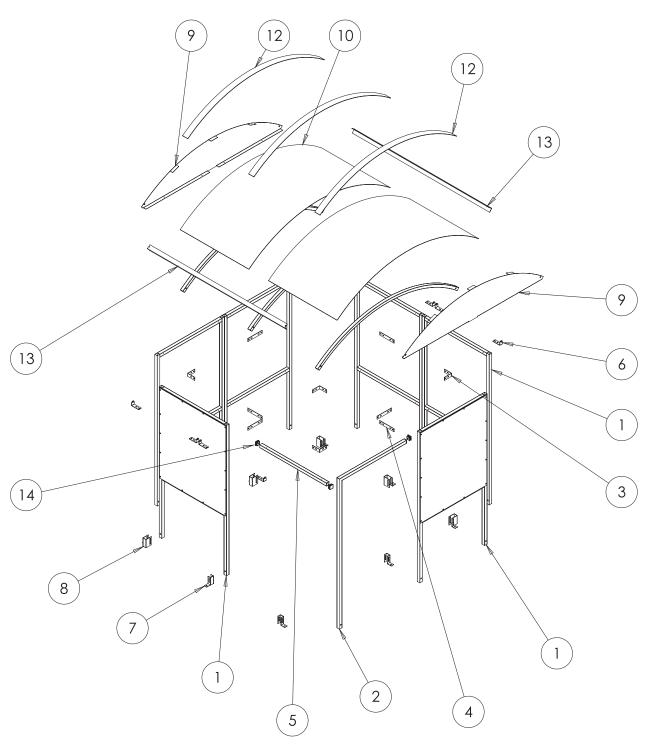

# **Parts List**

| Item No | Part No | Description                 | Dimensions (mm) | Dimensions (inches) | Image  | Qty |
|---------|---------|-----------------------------|-----------------|---------------------|--------|-----|
|         |         | Instructions                |                 |                     |        | 1   |
| 1       | S1/S1C  | Frame/Poly/<br>Black Screws | 2000 x 1035     | 78.7 x 40.7         |        | 6   |
| 2       | P1      | Post Frame                  | 2000 x 1030     | 78.7 x 40.5         |        | 1   |
| 3       | CB1     | Corner Bracket              | 110 x 110 x 40  | 4.3 x 4.3 x 1.6     | E = 13 | 7   |
| 4       | JF1     | Straight Bracket            | 221 x 40        | 8.7 x 1.6           |        | 6   |
| 5       | ST1     | Roof Tie                    | 2220            | 40.4                |        | 1   |
| 6       | DR      | Rafter Bracket              | 110 x 40 x 52   | 4.3 x 1.6 x 2       |        | 8   |
| 7       | FT1     | Foot Bracket                | 109 x 100 x 40  | 4.3 x 3.9 x 1.6     |        | 3   |
| 8       | FT3     | Foot Bracket                | 109 x 100 x 80  | 4.3 x 3.9 x 3.1     |        | 5   |
| 9       | DR2I    | Infill Panel                | 2160 x 40 x 405 | 85 x 1.5 x 15.9     |        | 2   |
| 10      | DR2PO   | Roof Panel Outer            | 2160 x 50 x 405 | 85 x 1.9 x 15.9     |        | 2   |
| 11      | DR2R    | Rafter                      | 2345 x 40 x 40  | 92.3 x 1.6 x 1.6    |        | 3   |
| 12      | DR2T    | Roof Trim                   | 2345 x 80       | 92.3 x 3.1          |        | 3   |
| 13      | DRAT2   | Aly-Angle Trim 2m           | 2110 x 50 x 50  | 83 x 1.9 x 1.9      |        | 2   |
| 14      | EC40    | Plastic End Cap             | 41 x 41         | 1.6 x 1.6           |        | 3   |

| Fittings | Fittings - Pack A + H |                                 |             |               |   |    |  |
|----------|-----------------------|---------------------------------|-------------|---------------|---|----|--|
| 16       | MB1                   | M10 x 60 Bolt                   | 10 x 60     | 0.4 x 2.4     |   | 30 |  |
| 17       | N1                    | M10 Nut                         |             |               |   | 30 |  |
| 18       | W1                    | M10 Washer                      |             |               | 0 | 60 |  |
| 19       | T25                   | Tek Screw                       | 25          | 1             |   | 72 |  |
| 20       | T38                   | Tek Screw                       | 38          | 1.5           | 1 | 78 |  |
| 21       | вс                    | Black Caps                      |             |               |   | 60 |  |
| 22       | BTANC<br>M12100       | M10/12 x 100mm<br>Concrete Bolt | 10/12 x 100 | 0.4/0.5 x 3.9 |   | 8  |  |