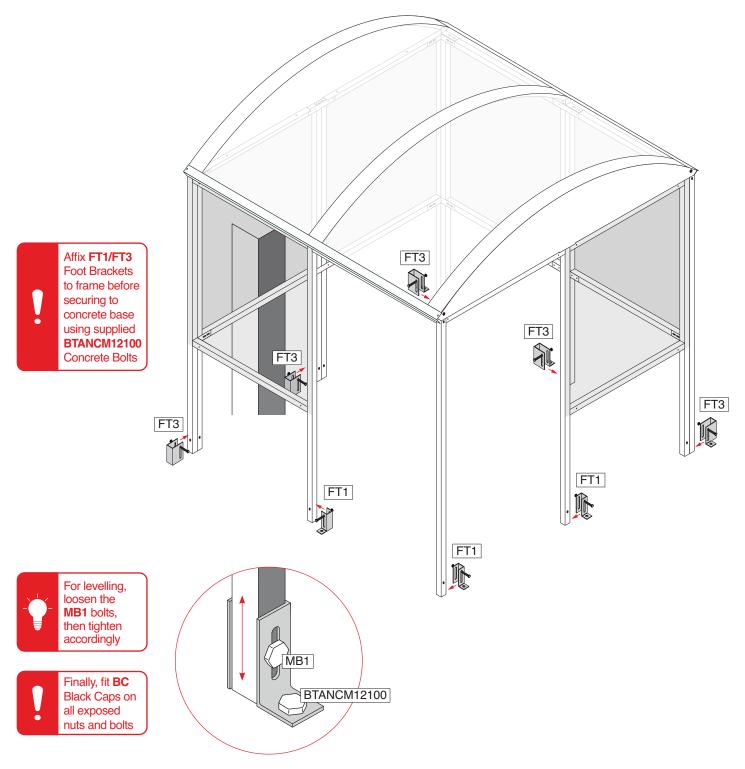

### Assemble feet brackets to frame

### You will need

| Item No | Part No     | Description   | Qty |
|---------|-------------|---------------|-----|
| 7       | FT1         | Foot Bracket  | 3   |
| 8       | FT3         | Foot Bracket  | 5   |
| 16      | MB1         | M10 x 60 Bolt | 8   |
| 17      | N1          | M10 Nut       | 8   |
| 18      | W1          | M10 Washer    | 8   |
| 21      | ВС          | Black Caps    | 60  |
| 22      | BTANCM12100 | Concrete Bolt | 8   |