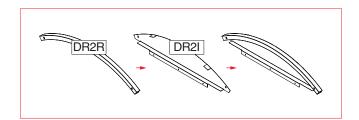

## Assemble Rafters and Infill Panels

### You will need

| Item No | Part No | Description   | Qty |
|---------|---------|---------------|-----|
| 9       | DR2I    | Infill Panel  | 2   |
| 11      | DR2R    | Rafter        | 3   |
| 16      | MB1     | M10 x 60 Bolt | 6   |
| 17      | N1      | M10 Nut       | 6   |
| 18      | W1      | M10 Washer    | 6   |

### **IMPORTANT**

Assemble the end panels x2 before attaching to the DR Rafter Brackets