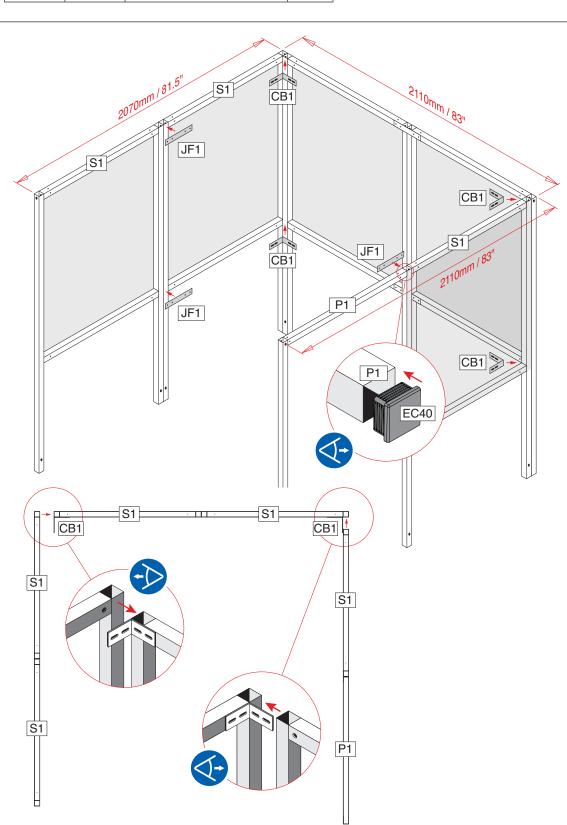

# Stage 3 Assemble Side Frames

### You will need

| Item No | Part No | Description      | Qty |
|---------|---------|------------------|-----|
| 1       | S1      | Frame            | 3   |
| 2       | P1      | Post Frame       | 1   |
| 3       | CB1     | Corner Bracket   | 4   |
| 4       | JF1     | Straight Bracket | 3   |
| 14      | EC40    | Plastic End Cap  | 1   |
| 19      | T25     | Tek Screw        | 28  |

Align all holes and loosely fit the screws before fully tightening

### **IMPORTANT**

Check the dimension of the shelter to ensure correct alignment

### **IMPORTANT**

Insert **EC40** End Cap into end of P1 Post Frame before assembly

### **IMPORTANT**

Make sure the frames are aligned as detailed