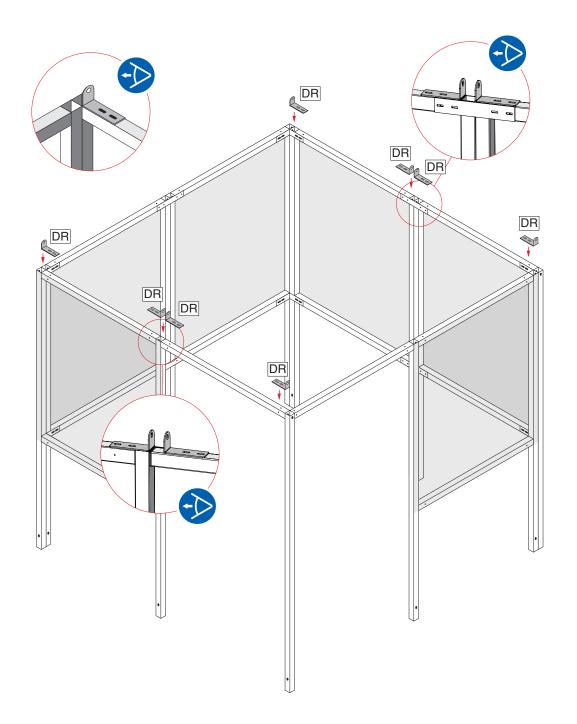

# Stage 5 Affix Rafter Brackets

### You will need

| Item No | Part No | Description    | Qty |
|---------|---------|----------------|-----|
| 6       | DR      | Rafter Bracket | 8   |
| 19      | T25     | Tek Screw      | 16  |

### **IMPORTANT**

Please note alignment of front and back centre brackets