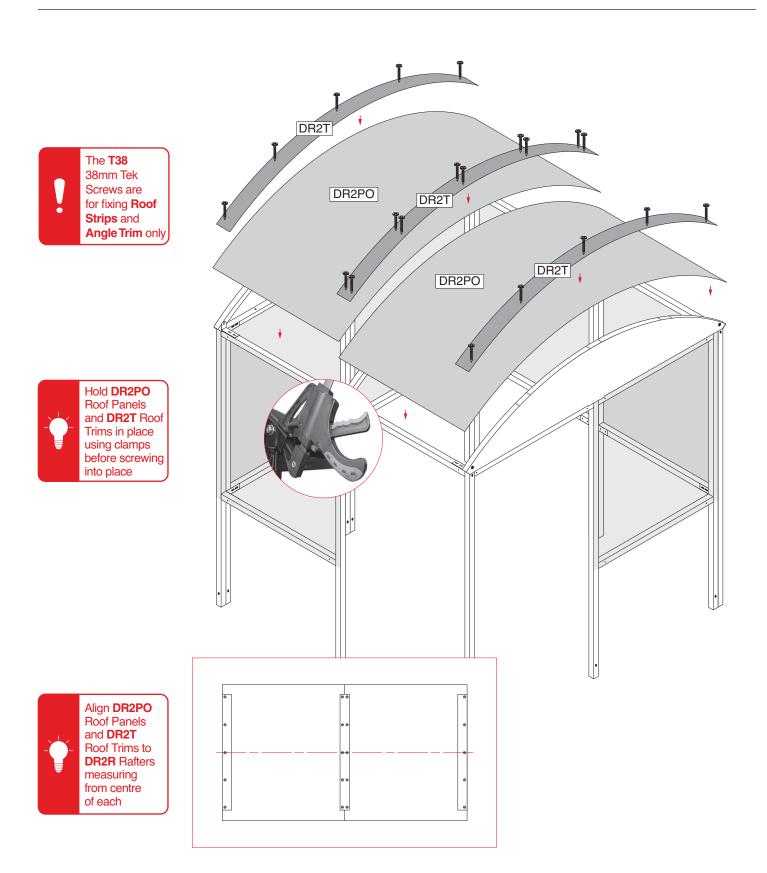

# Stage 7 Affix Roof Sheets and Roof Trim

### You will need

| Item No | Part No | Description      | Qty |
|---------|---------|------------------|-----|
| 10      | DR2PO   | Roof Panel Outer | 2   |
| 12      | DR2T    | Roof Trim        | 3   |
| 20      | T38     | Tek Screw        | 20  |