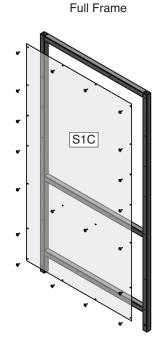

## Attaching the Polycarbonate Panels

You will need

| Item No | Part No | Description             | Qty |
|---------|---------|-------------------------|-----|
| 1       | S1/S1C  | Frame/Poly/Black Screws | 6   |

DO NOT OVER TIGHTEN SCREWS Lightly compress rubber on washers