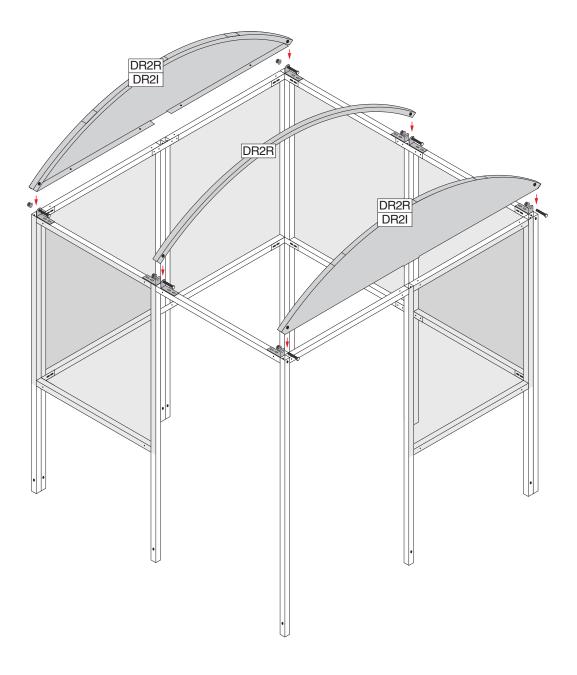

## Assemble Rafters and Infill Panels

### You will need

| Item No | Part No | Description   | Qty |
|---------|---------|---------------|-----|
| 9       | DR2I    | Infill Panel  | 2   |
| 11      | DR2R    | Rafter        | 3   |
| 16      | MB1     | M10 x 60 Bolt | 6   |
| 17      | N1      | M10 Nut       | 6   |
| 18      | W1      | M10 Washer    | 6   |

### **IMPORTANT**

Assemble the end panels x2 before attaching to the DR Rafter Brackets