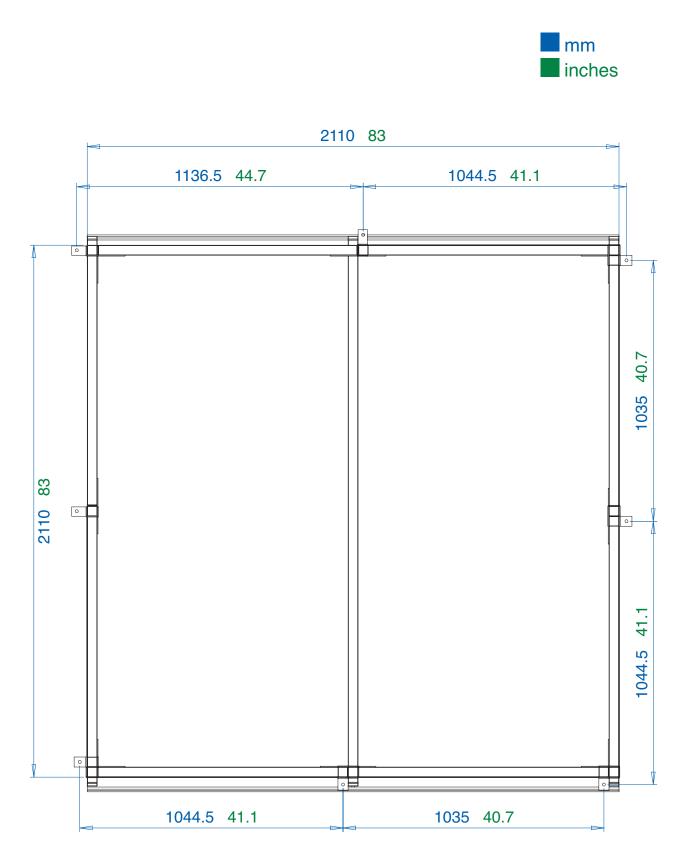

### **Ground Anchor & Overall Size**

Suggested size for concrete base: 200mm / 7.87in oversized (on all four sides)

### **IMPORTANT**

Check the dimension of the shelter to ensure correct alignment