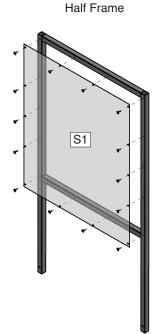

## Attaching the Polycarbonate Panels

You will need

| Item No | Part No | Description             | Qty |
|---------|---------|-------------------------|-----|
| 1       | S1/S1C  | Frame/Poly/Black Screws | 6   |

DO NOT OVER TIGHTEN SCREWS Lightly compress rubber on washers