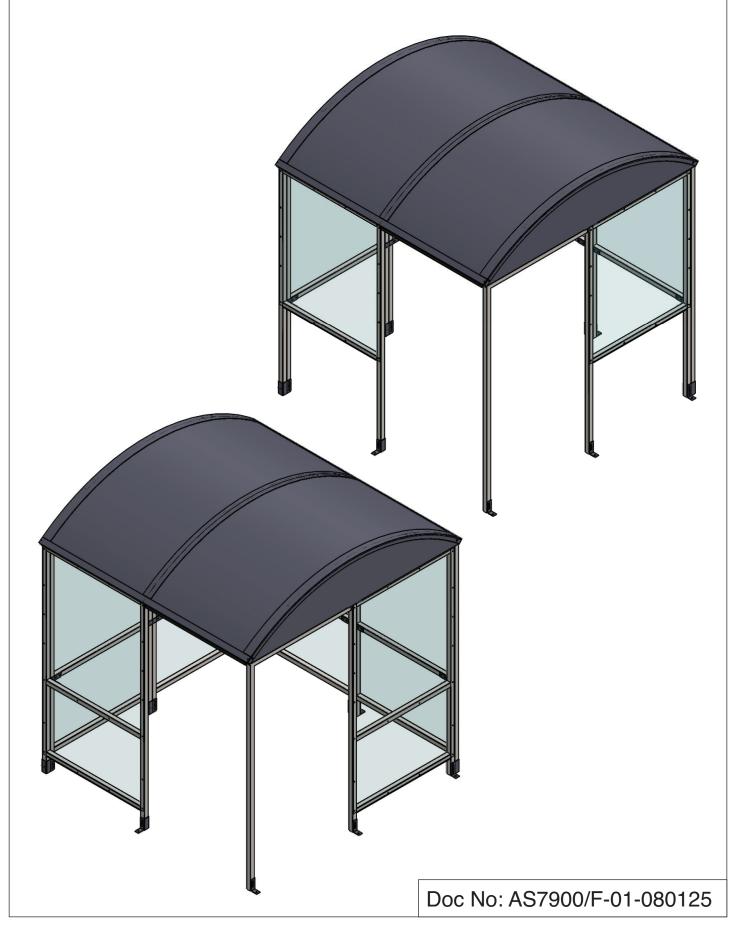

# **Assembly Instructions**

Half and Full Frame Domed 4-Sided Shelter - Aluminium Roof