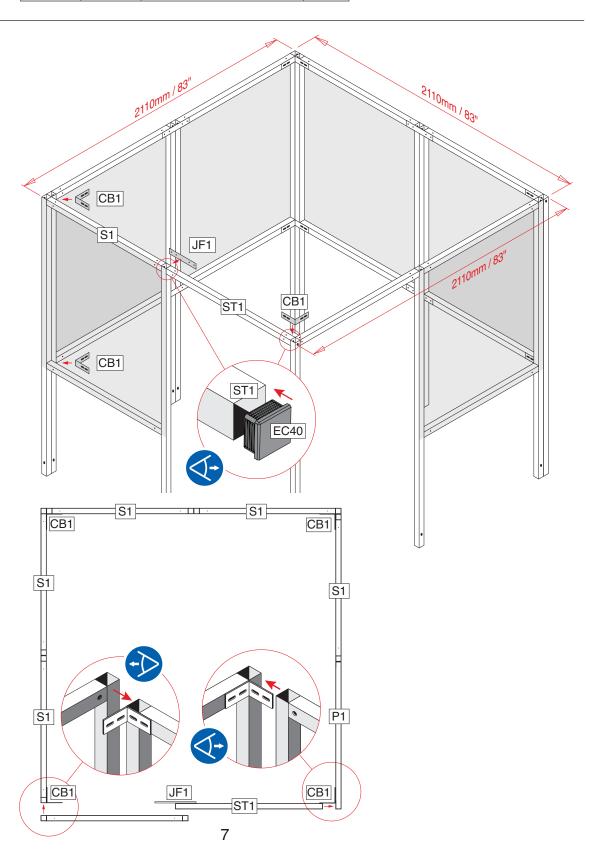

# Stage 3 Assemble Side Frames

### You will need

| Item No | Part No | Description      | Qty |
|---------|---------|------------------|-----|
| 1       | S1      | Frame            | 3   |
| 2       | P1      | Post Frame       | 1   |
| 3       | CB1     | Corner Bracket   | 4   |
| 4       | JF1     | Straight Bracket | 3   |
| 14      | EC40    | Plastic End Cap  | 1   |
| 19      | T25     | Tek Screw        | 28  |

### **IMPORTANT**

Check the dimension of the shelter to ensure correct alignment

### **IMPORTANT**

Insert **EC40** End Cap into end of P1 Post Frame before assembly

### **IMPORTANT**

Make sure the frames are aligned as detailed