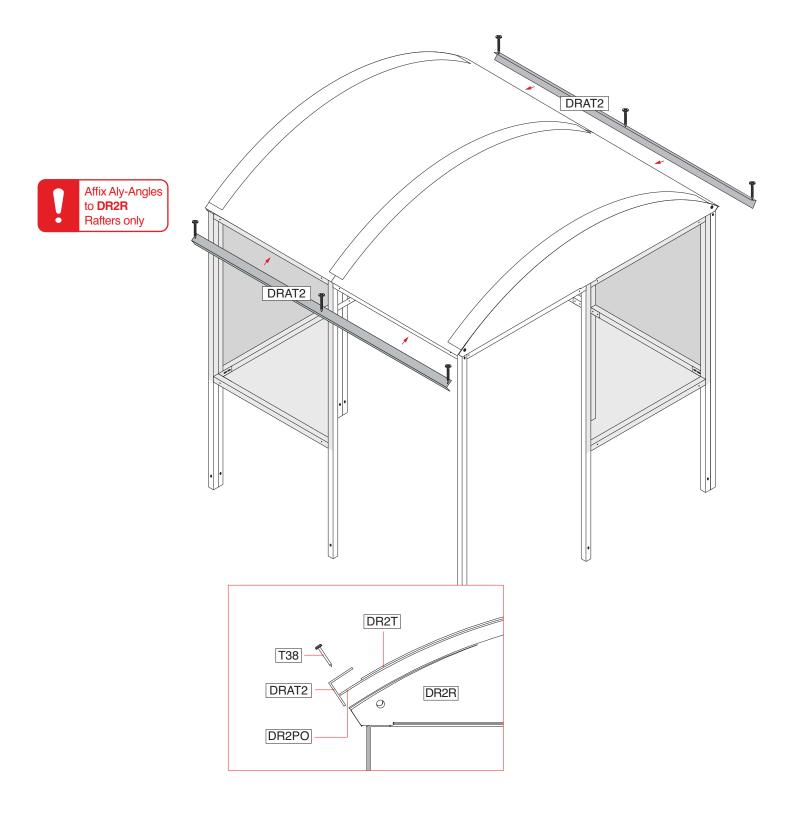

# Stage 8 Affix Aly-Angle Roof Trim

You will need

| Item No | Part No | Description    | Qty |
|---------|---------|----------------|-----|
| 13      | DRAT2   | Aly-Angle Trim | 2   |
| 20      | T38     | Tek Screw      | 6   |