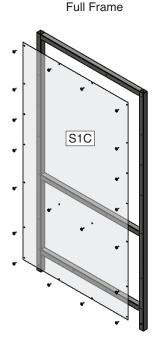

### Attaching the Polycarbonate Panels

You will need

| Item No | Part No | Description             | Qty |
|---------|---------|-------------------------|-----|
| 1       | S1/S1C  | Frame/Poly/Black Screws | 6   |

DO NOT OVER TIGHTEN SCREWS Lightly compress rubber on washers

**x6** 