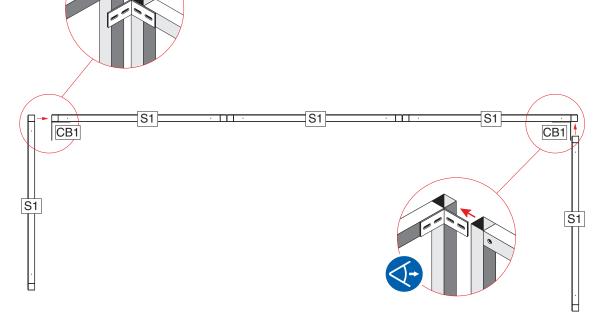

### You will need

| Item No | Part No | Description    | Qty |
|---------|---------|----------------|-----|
| 1       | S1      | Frame          | 2   |
| 2       | CB1     | Corner Bracket | 4   |
| 25      | T25     | Tek Screw      | 16  |

### **IMPORTANT**

Check the dimension of the shelter to ensure correct alignment

### **IMPORTANT**

Make sure the frames are aligned as detailed