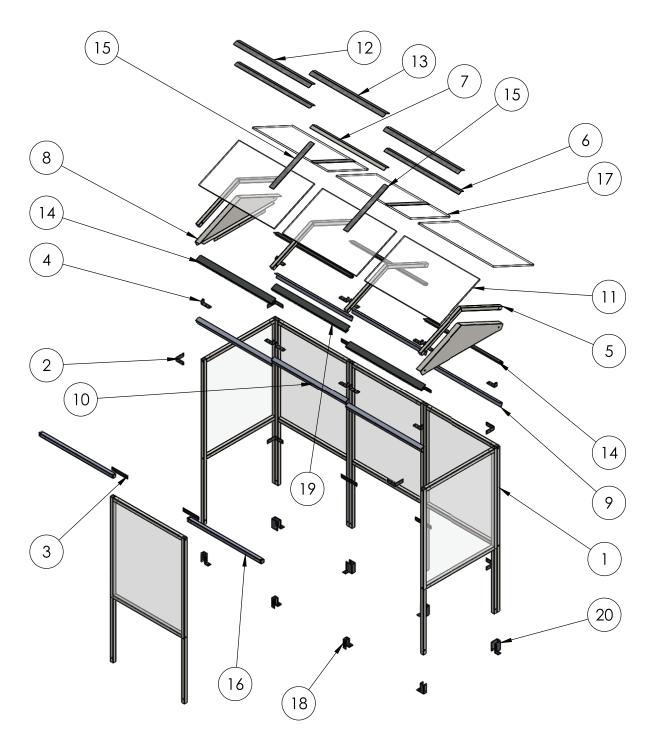

# **Parts List**

| Item No  | Part No         | Description                     | Dimensions (mm) | Dimensions (inches) | Image         | Qty |
|----------|-----------------|---------------------------------|-----------------|---------------------|---------------|-----|
|          |                 | Instructions                    |                 |                     | - Individuals | 1   |
| 1        | S1/S1C          | Frame/Poly/<br>Black Screws     | 2000 x 1035     | 78.7 x 40.7         |               | 6   |
| 2        | CB1             | Corner Bracket                  | 110 x 110 x 40  | 4.3 x 4.3 x 1.6     | [E-E-2]       | 6   |
| 3        | JF1             | Straight Bracket                | 221 x 40        | 8.7 x 1.6           | [:]           | 6   |
| 4        | DR              | Rafter Bracket                  | 110 x 40 x 52   | 4.3 x 1.6 x 2       | Coo           | 12  |
| 5        | AR1R            | Pitch Rafter                    | 1142 x 40 x 40  | 44.9 x 1.6 x 1.6    |               | 4   |
| 6        | AR1CLTO         | Roof Centre<br>Lower Trim Outer | 1052            | 41.4                |               | 2   |
| 7        | AR1CLTI         | Roof Centre<br>Lower Trim Inner | 1035            | 40.7                |               | 1   |
| 8        | AR1I            | Pitch Infill Panel              | 1150            | 45.2                |               | 2   |
| 9        | ARATO           | Pitch Roof Trim Outer           | 1055            | 41.5                |               | 4   |
| 10       | ARATI           | Pitch Roof Trim Inner           | 1035            | 40.7                |               | 2   |
| 11       | AR1PO           | Roof Panel Outer                | 1055 x 620      | 41.5 x 24.4         |               | 4   |
| 12       | AR1CUTO         | Roof Centre<br>Upper Trim Outer | 1055            | 41.5                |               | 2   |
| 13       | AR1CUTI         | Roof Centre<br>Upper Trim Inner | 1035            | 40.7                |               | 1   |
| 14       | ARJO            | J-Section Outer                 | 1055            | 41.5                |               | 4   |
| 15       | AR1TS           | Pitch Roof Trim Strip           | 630 x 60        | 24.8 x 2.3          |               | 4   |
| 16       | ST1             | Roof Tie                        | 1025            | 40.4                |               | 2   |
| 17       | AR1PI           | Roof Panel Inner                | 1035 x 620      | 40.7 x 24.4         | $\Diamond$    | 2   |
| 18       | FT1             | Foot Bracket                    | 109 x 100 x 40  | 4.3 x 3.9 x 1.6     |               | 4   |
| 19       | ARJI            | J-Section Inner                 | 1035            | 40.7                |               | 2   |
| 20       | FT3             | Foot Bracket                    | 109 x 100 x 80  | 4.3 x 3.9 x 3.1     |               | 4   |
| 21       | EC40            | Plastic End Cap                 | 41 x 41         | 1.6 x 1.6           |               | 4   |
| Fittings | - Pack A        |                                 |                 |                     |               |     |
| 22       | MB1             | M10 x 60 Bolt                   | 10 x 60         | 0.4 x 2.4           |               | 30  |
| 23       | N1              | M10 Nut                         |                 |                     |               | 30  |
| 24       | W1              | M10 Washer                      |                 |                     | 0             | 60  |
| 25       | T25             | Tek Screw                       | 25              | 1                   |               | 72  |
| 26       | Т38             | Tek Screw                       | 38              | 1.5                 | -             | 30  |
| 27       | ВС              | Black Caps                      |                 |                     |               | 60  |
| 28       | BTANC<br>M12100 | M10/12 x 100mm<br>Concrete Bolt | 10/12 x 100     | 0.4/0.5 x 3.9       |               | 8   |