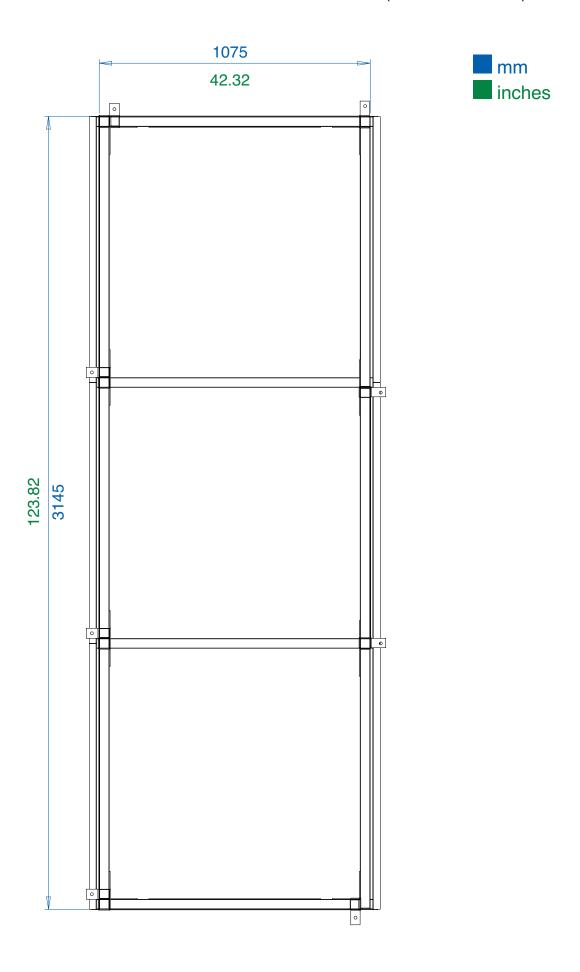

# **Parts List**

| Item No  | Part No         | Description                     | Dimensions (mm) | Dimensions (inches) | Image         | Qty |
|----------|-----------------|---------------------------------|-----------------|---------------------|---------------|-----|
|          |                 | Instructions                    |                 |                     | - Individuals | 1   |
| 1        | S1/S1C          | Frame/Poly/<br>Black Screws     | 2000 x 1035     | 78.7 x 40.7         |               | 6   |
| 2        | CB1             | Corner Bracket                  | 110 x 110 x 40  | 4.3 x 4.3 x 1.6     | [E-E-2]       | 6   |
| 3        | JF1             | Straight Bracket                | 221 x 40        | 8.7 x 1.6           | [:]           | 6   |
| 4        | DR              | Rafter Bracket                  | 110 x 40 x 52   | 4.3 x 1.6 x 2       | Coo           | 12  |
| 5        | AR1R            | Pitch Rafter                    | 1142 x 40 x 40  | 44.9 x 1.6 x 1.6    |               | 4   |
| 6        | AR1CLTO         | Roof Centre<br>Lower Trim Outer | 1052            | 41.4                |               | 2   |
| 7        | AR1CLTI         | Roof Centre<br>Lower Trim Inner | 1035            | 40.7                |               | 1   |
| 8        | AR1I            | Pitch Infill Panel              | 1150            | 45.2                |               | 2   |
| 9        | ARATO           | Pitch Roof Trim Outer           | 1055            | 41.5                |               | 4   |
| 10       | ARATI           | Pitch Roof Trim Inner           | 1035            | 40.7                |               | 2   |
| 11       | AR1PO           | Roof Panel Outer                | 1055 x 620      | 41.5 x 24.4         |               | 4   |
| 12       | AR1CUTO         | Roof Centre<br>Upper Trim Outer | 1055            | 41.5                |               | 2   |
| 13       | AR1CUTI         | Roof Centre<br>Upper Trim Inner | 1035            | 40.7                |               | 1   |
| 14       | ARJO            | J-Section Outer                 | 1055            | 41.5                |               | 4   |
| 15       | AR1TS           | Pitch Roof Trim Strip           | 630 x 60        | 24.8 x 2.3          |               | 4   |
| 16       | ST1             | Roof Tie                        | 1025            | 40.4                |               | 2   |
| 17       | AR1PI           | Roof Panel Inner                | 1035 x 620      | 40.7 x 24.4         | $\Diamond$    | 2   |
| 18       | FT1             | Foot Bracket                    | 109 x 100 x 40  | 4.3 x 3.9 x 1.6     |               | 4   |
| 19       | ARJI            | J-Section Inner                 | 1035            | 40.7                |               | 2   |
| 20       | FT3             | Foot Bracket                    | 109 x 100 x 80  | 4.3 x 3.9 x 3.1     |               | 4   |
| 21       | EC40            | Plastic End Cap                 | 41 x 41         | 1.6 x 1.6           |               | 4   |
| Fittings | - Pack A        |                                 |                 |                     |               |     |
| 22       | MB1             | M10 x 60 Bolt                   | 10 x 60         | 0.4 x 2.4           |               | 30  |
| 23       | N1              | M10 Nut                         |                 |                     |               | 30  |
| 24       | W1              | M10 Washer                      |                 |                     | 0             | 60  |
| 25       | T25             | Tek Screw                       | 25              | 1                   |               | 72  |
| 26       | Т38             | Tek Screw                       | 38              | 1.5                 | -             | 30  |
| 27       | ВС              | Black Caps                      |                 |                     |               | 60  |
| 28       | BTANC<br>M12100 | M10/12 x 100mm<br>Concrete Bolt | 10/12 x 100     | 0.4/0.5 x 3.9       |               | 8   |