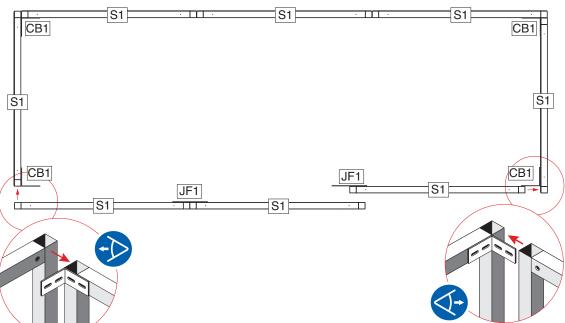

### Assemble Back Frames

### You will need

| Item No | Part No | Description      | Qty |
|---------|---------|------------------|-----|
| 1       | S1      | Frame            | 3   |
| 3       | JF1     | Straight Bracket | 4   |
| 25      | T25     | Tek Screw        | 16  |

### **IMPORTANT**

Assemble frames with polycarbonate panels **outside** 

# Stage 3 Assemble Side Frames

### You will need

| Item No | Part No | Description    | Qty |
|---------|---------|----------------|-----|
| 1       | S1      | Frame          | 2   |
| 2       | CB1     | Corner Bracket | 4   |
| 25      | T25     | Tek Screw      | 16  |

### **IMPORTANT**

Check the dimension of the shelter to ensure correct alignment

### **IMPORTANT**

Make sure the frames are aligned as detailed