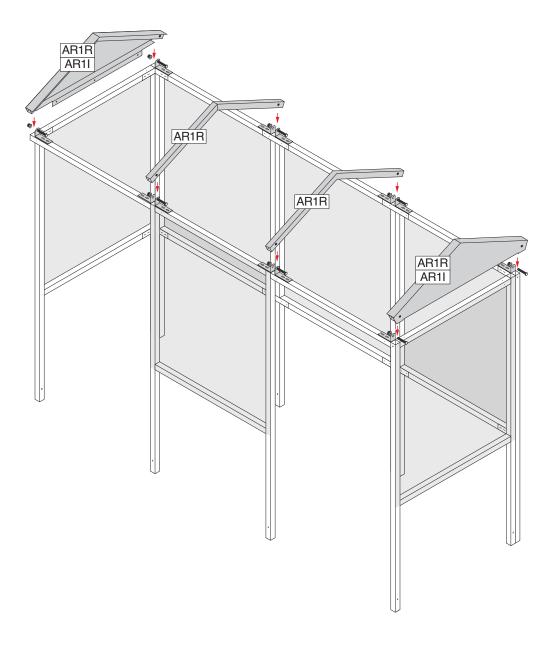

# Stage 7 Affix Lower Roof Trims

### You will need

| Item No | Part No | Description                     | Qty |
|---------|---------|---------------------------------|-----|
| 6       | AR1CLTO | Roof Centre Lower<br>Trim Outer | 2   |
| 7       | AR1CLTI | Roof Centre Lower<br>Trim Inner | 1   |
| 9       | ARATO   | Pitch Roof Trim Outer           | 4   |
| 10      | ARATI   | Pitch Roof Trim Inner           | 2   |

Slide **AR1CLTO** Roof Centre Lower Trims and **ARATO Roof Trims UNDER AR1I** Infill Panels