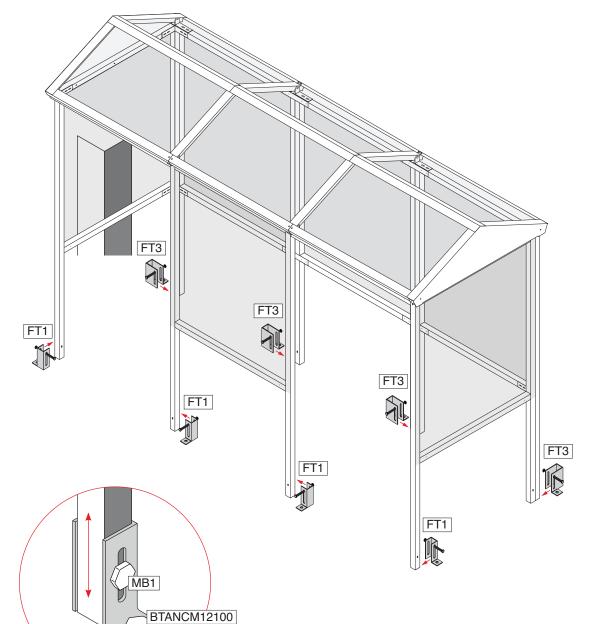

### Stage 10 Assemble feet brackets to frame

### You will need

| Item No | Part No                      | Description   | Qty |
|---------|------------------------------|---------------|-----|
| 18      | FT1                          | Foot Bracket  | 4   |
| 20      | FT3                          | Foot Bracket  | 4   |
| 22      | MB1                          | M10 x 60 Bolt | 8   |
| 23      | N1                           | M10 Nut       | 8   |
| 24      | 4 W1 M10 Washer              |               | 8   |
| 27      | ВС                           | Black Caps    | 85  |
| 28      | 28 BTANCM12100 Concrete Bolt |               | 8   |

| T | Drill / Screwdriver |  |
|---|---------------------|--|
| 3 | 17mm Spanner        |  |