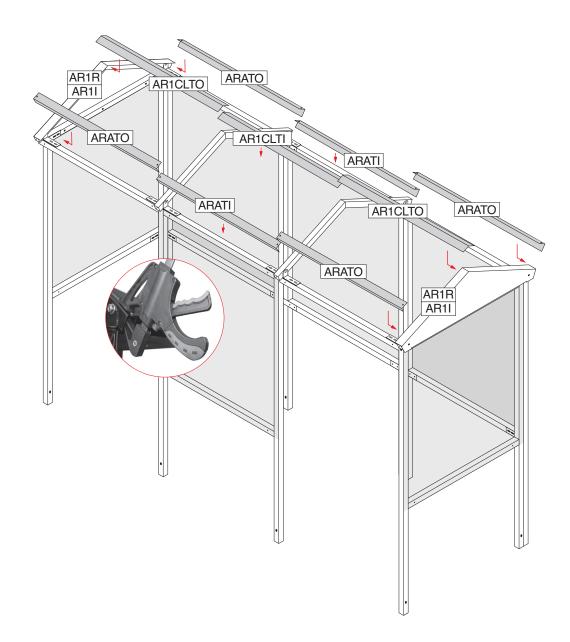

# Stage 6 Assemble Rafters and Infill Panels

### You will need

| Item No | Part No | Description        | Qty |
|---------|---------|--------------------|-----|
| 5       | AR1R    | Rafter             | 4   |
| 8       | AR1I    | Pitch Infill Panel | 2   |
| 22      | MB1     | M10 x 60 Bolt      | 8   |
| 23      | N1      | M10 Nut            | 8   |
| 24      | W1      | M10 Washer         | 8   |

### **IMPORTANT**

Assemble the end panels x2 before attaching to the DR Rafter **Brackets** 