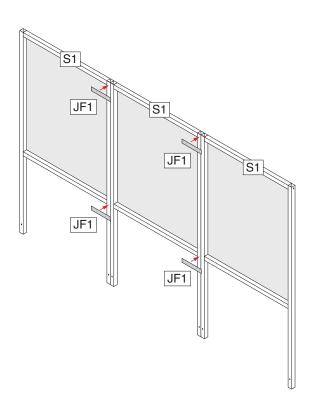

### You will need

| Item No | Part No | Description      | Qty |
|---------|---------|------------------|-----|
| 1       | S1      | Frame            | 3   |
| 3       | JF1     | Straight Bracket | 4   |
| 25      | T25     | Tek Screw        | 16  |

### **IMPORTANT**

Assemble frames with polycarbonate panels **outside** 