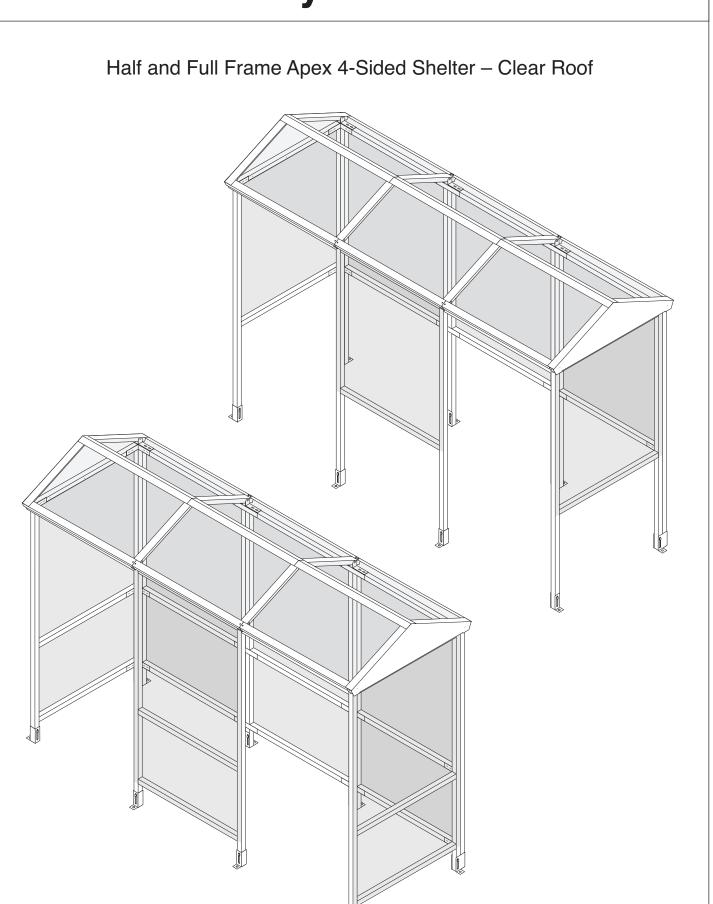

# **Assembly Instructions**



Doc No: AS8053/AS8067-01-300125

# **Health & Safety Information**













| Tools Required |                     |     |             |   |              |  |
|----------------|---------------------|-----|-------------|---|--------------|--|
| 3              | Drill / Screwdriver |     | Hacksaw     | 1 | 17mm Spanner |  |
|                | Mallet              | e X | Hand Clamps |   |              |  |

# **Parts List**

| Item No  | Part No         | Description                     | Dimensions (mm) | Dimensions (inches) | Image         | Qty |
|----------|-----------------|---------------------------------|-----------------|---------------------|---------------|-----|
|          |                 | Instructions                    |                 |                     | - Indivi