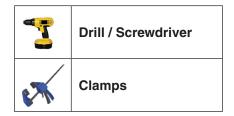

# Stage 8 Affix Roof Panels and Trim

### You will need

| Item No | Part No | Description            | Qty |
|---------|---------|------------------------|-----|
| 11      | AR1PO   | Roof Panel Outer       | 4   |
| 17      | AR1PI   | Roof Panel Inner       | 2   |
| 15      | AR1TS   | Pitch Roof Trim Strips | 4   |

Edge of **AR1PO** Roof Panels need to align with edge of main frame and fit UNDER the AR1I End Fill Panels.