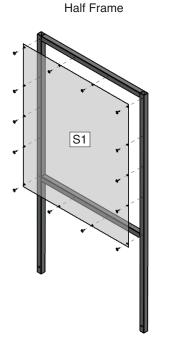

### Attaching the Polycarbonate Panels

You will need

| Item No | Part No | Description             | Qty |
|---------|---------|-------------------------|-----|
| 1       | S1/S1C  | Frame/Poly/Black Screws | 6   |

DO NOT OVER TIGHTEN SCREWS Lightly compress rubber on washers

**x6** 