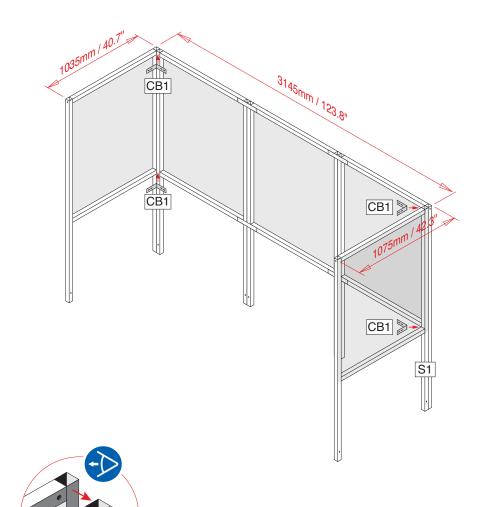

### You will need

| Item No | Part No | Description    | Qty |
|---------|---------|----------------|-----|
| 1       | S1      | Frame          | 2   |
| 2       | CB1     | Corner Bracket | 4   |
| 25      | T25     | Tek Screw      | 16  |

### **IMPORTANT**

Check the dimension of the shelter to ensure correct alignment

### **IMPORTANT**

Make sure the frames are aligned as detailed