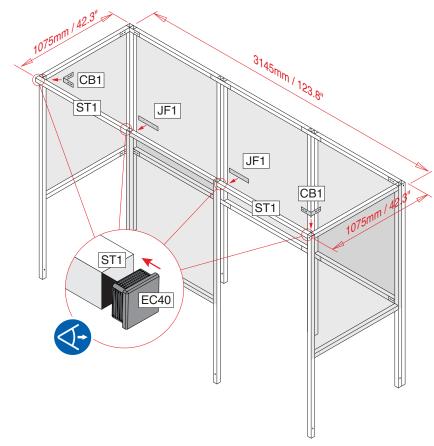

### **Ground Anchor & Overall Size**

Suggested size for concrete base: 200mm / 7.87in oversized (on all four sides)

### Assemble Front Frames

### You will need

| Item No | Part No | Description      | Qty |
|---------|---------|------------------|-----|
| 1       | S1      | Frame            | 1   |
| 2       | CB1     | Corner Bracket   | 2   |
| 3       | JF1     | Straight Bracket | 2   |
| 16      | ST1     | Roof Tie         | 2   |
| 21      | EC40    | Plastic End Cap  | 4   |
| 25      | T25     | Tek Screw        | 16  |

### **IMPORTANT**

Insert EC40 End Caps into both ends of ST1 Roof Ties before assembly

# Stage 5 Affix Rafter Brackets

### You will need

| Item No | Part No | Description    | Qty |
|---------|---------|----------------|-----|
| 4       | DR      | Rafter Bracket | 12  |
| 25      | T25     | Tek Screw      | 24  |

### **IMPORTANT**

Please note alignment of front and back centre brackets