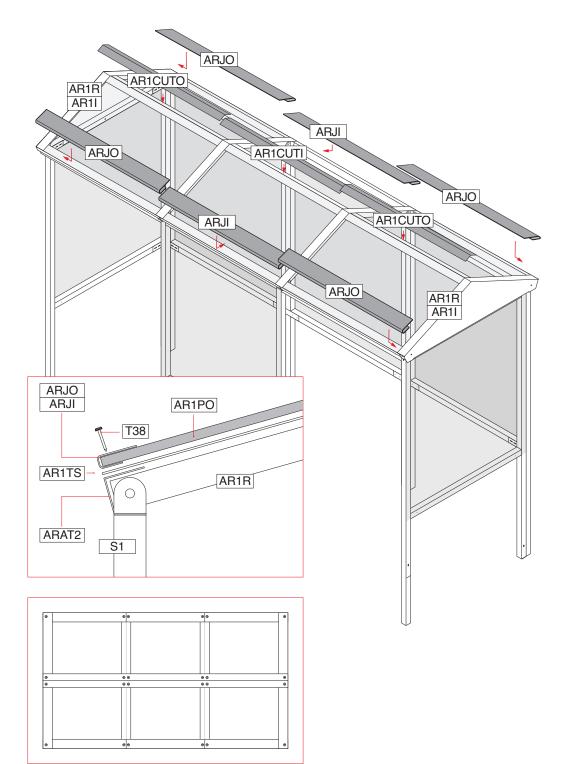

# Stage 9 Affix Upper Roof Trims

### You will need

| Item No | Part No | Description                     | Qty |
|---------|---------|---------------------------------|-----|
| 12      | AR1CUTO | Roof Centre<br>Upper Trim Outer | 2   |
| 13      | AR1CUTI | Roof Centre<br>Upper Trim Inner | 1   |
| 14      | ARJO    | J-Section Outer                 | 4   |
| 19      | ARJI    | J-Section Inner                 | 2   |
| 26      | T38     | Tek Screw                       | 24  |

| 3 | Drill / Screwdriver |  |
|---|---------------------|--|
|   | 17mm Spanner        |  |

Secure AR1CUTO/ **AR1CUTI** Roof Centre Upper Trims in place with  ${\bf T38}$  Tek Screws into rafters.

Push **ARJO** J-Section over lower edge of **AR1PO** Roof Panels and UNDER AR1I Infill Panel. Secure in place with T38 Tek Screws into rafters.