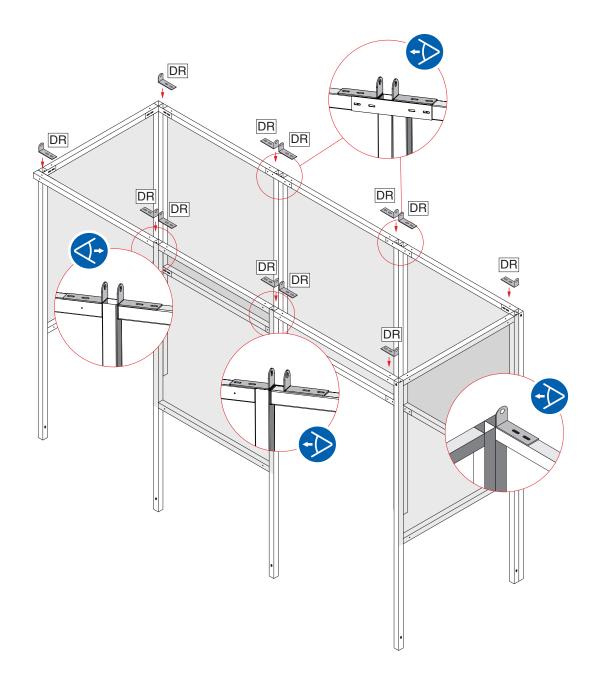

# Stage 5 Affix Rafter Brackets

### You will need

| Item No | Part No | Description    | Qty |
|---------|---------|----------------|-----|
| 4       | DR      | Rafter Bracket | 12  |
| 25      | T25     | Tek Screw      | 24  |

### **IMPORTANT**

Please note alignment of front and back centre brackets