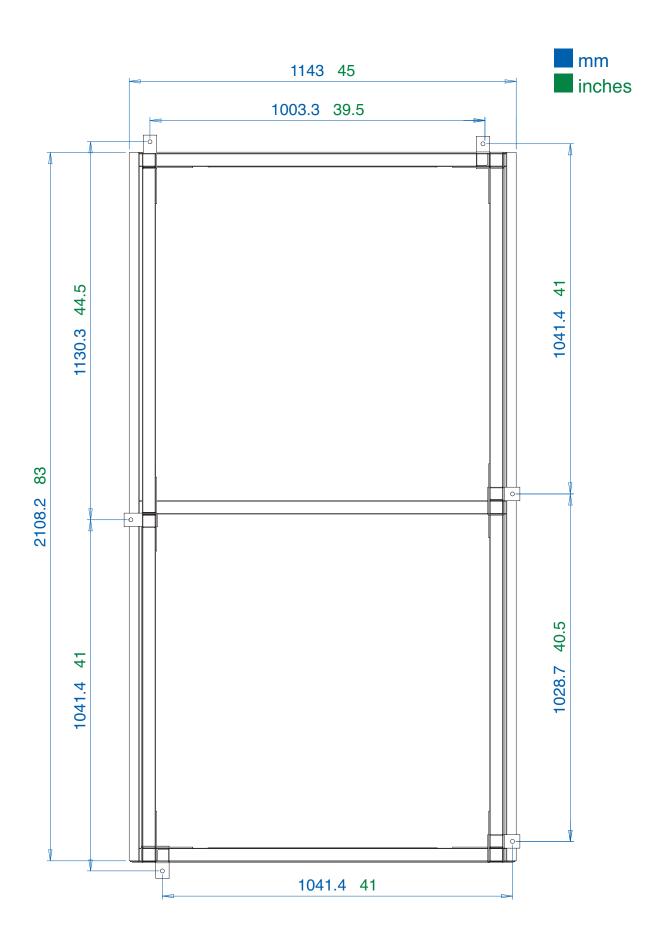

# **Ground Anchor & Overall Size**

Suggested size for concrete base: 200mm / 7.87in oversized (on all four sides)