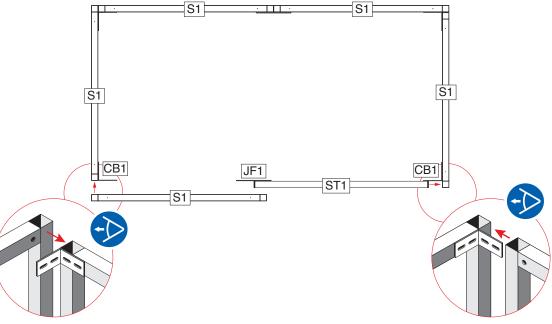

#### You will need

| Item No | Part No | Description    | Qty |
|---------|---------|----------------|-----|
| 1       | S1      | Frame          | 2   |
| 3       | CB1     | Corner Bracket | 4   |
| 19      | T25     | Tek Screw      | 16  |

#### **IMPORTANT**

Check the dimension of the shelter to ensure correct alignment

#### **IMPORTANT**

Make sure the frames are aligned as detailed

#### You will need

| Item No | Part No | Description      | Qty |
|---------|---------|------------------|-----|
| 1       | S1      | Frame            | 1   |
| 2       | JF1     | Straight Bracket | 1   |
| 3       | CB1     | Corner Bracket   | 3   |
| 4       | ST1     | Roof Tie         | 1   |
| 15      | EC40    | Plastic End Cap  | 2   |
| 19      | T25     | Tek Screw        | 16  |