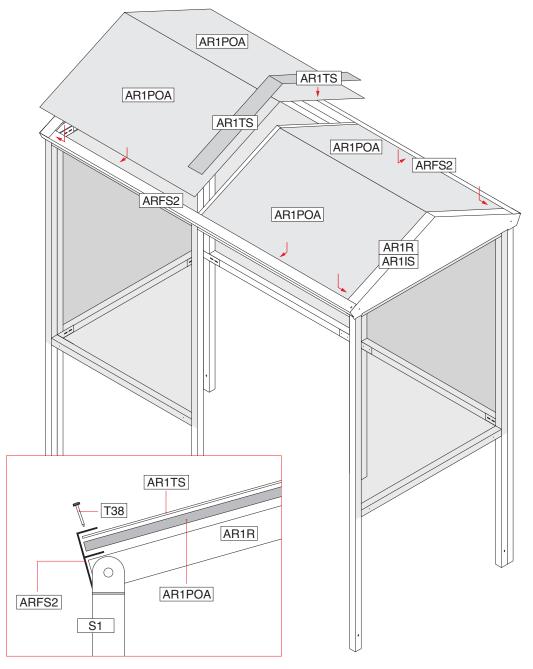

# Stage 8 Affix Roof Panels and Trim

#### You will need

| Item No | Part No | Description           | Qty |
|---------|---------|-----------------------|-----|
| 10      | AR1POA  | Roof Panel Outer      | 4   |
| 12      | AR1TS   | Pitch Roof Trim Strip | 2   |
| 20      | T38     | Tek Screw             | 8v  |

Edge of AR1POA Roof Panels need to align with edge of main frame and fit **UNDER** the **AR1IS** End Fill Panels AND ARFS2 F Sections.

Ensure **AR1TS** Roof Trim Strips are also positioned UNDER the ARFS2 F Sections.

Secure in place with **T38** Tek Screws into rafters.

# Stage 9 Affix Upper Roof Trims

You will need

| Item No | Part No | Description            | Qty |
|---------|---------|------------------------|-----|
| 8       | AR1CUT2 | Roof Centre Upper Trim | 1   |
| 20      | T38     | Tek Screw              | 8   |

Secure AR1CUT2 Roof Centre Upper Trim in place with T38 Tek Screws into rafters.