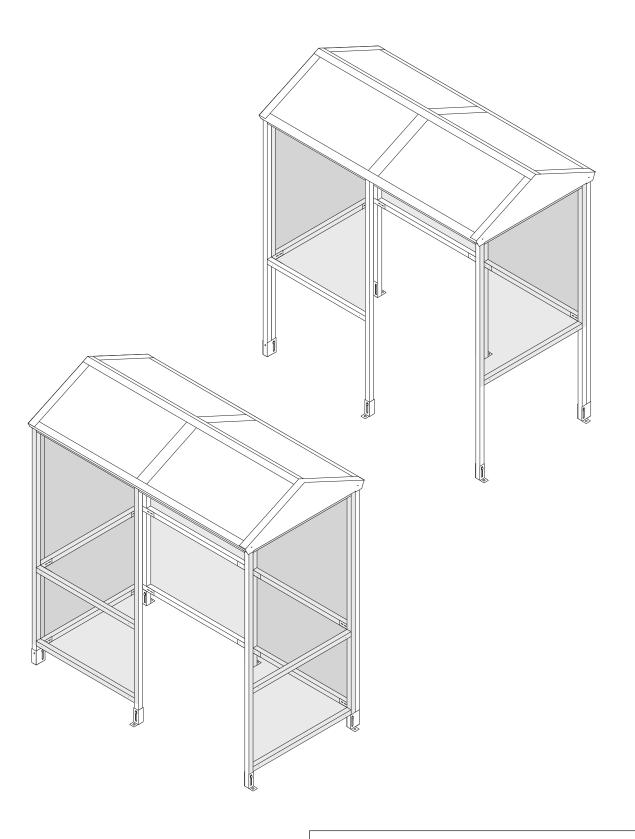

# **Assembly Instructions**

Half and Full Frame Apex 4-Sided Shelter - Aluminium Roof

Doc No: AS8059/AS8073-01-090625