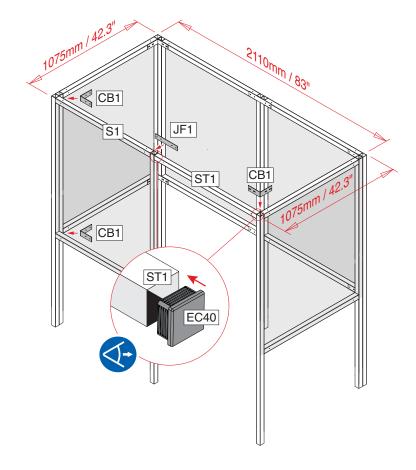

# **Ground Anchor & Overall Size**

Suggested size for concrete base: 200mm / 7.87in oversized (on all four sides)

#### You will need

| Item No | Part No | Description      | Qty |
|---------|---------|------------------|-----|
| 1       | S1      | Frame            | 1   |
| 2       | JF1     | Straight Bracket | 1   |
| 3       | CB1     | Corner Bracket   | 3   |
| 4       | ST1     | Roof Tie         | 1   |
| 15      | EC40    | Plastic End Cap  | 2   |
| 19      | T25     | Tek Screw        | 16  |

#### **IMPORTANT**

Insert EC40 End Caps into both ends of ST1 Roof Tie before assembly