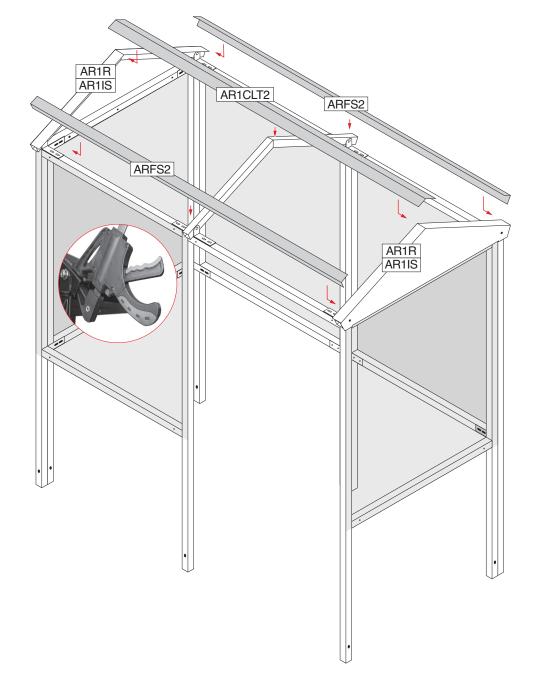

# Stage 7 Affix Lower Roof Roof Trims

#### You will need

| Item No | Part No | Description            | Qty |
|---------|---------|------------------------|-----|
| 8       | AR1CLT2 | Roof Centre Lower Trim | 1   |
| 9       | ARFS2   | Pitch F Section        | 2   |

Slide AR1CLT2 Roof Centre Lower Trim and ARFS2 Pitch F Section UNDER **AR1IS**Infill Panels