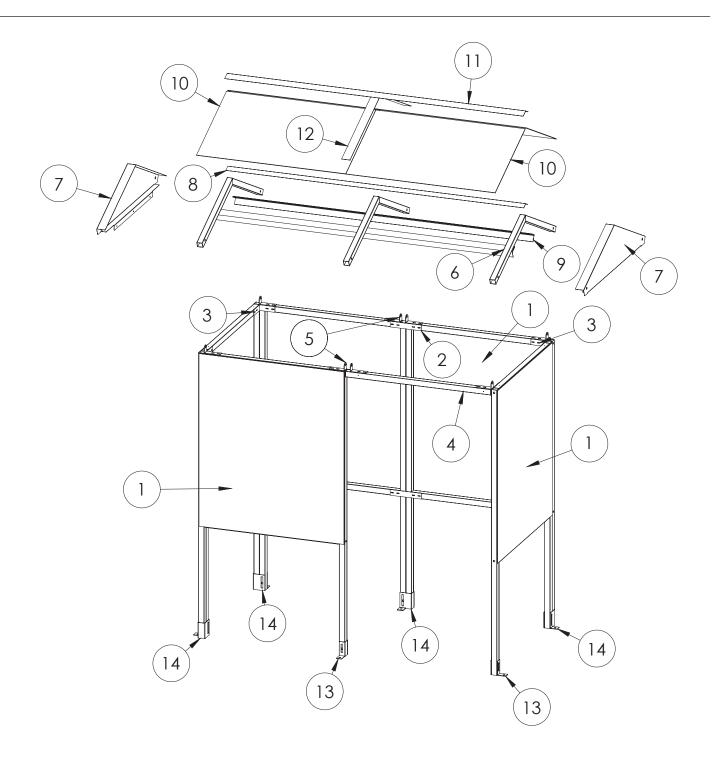

# **Parts List**

20

21

22

T38

BC

**BTANC** 

M12100

Tek Screw

Black Caps

M10/12 x 100mm

Concrete Bolt

| Item No  | Part No      | Description                 | Dimensions (mm) | Dimensions (inches) | Image      | Qty |
|----------|--------------|-----------------------------|-----------------|---------------------|------------|-----|
|          |              | Instructions                |                 |                     |            | 1   |
| 1        | S1/S1C       | Frame/Poly/<br>Black Screws | 2000 x 1035     | 78.7 x 40.7         |            | 5   |
| 2        | JF1          | Straight Bracket            | 221 x 40        | 8.7 x 1.6           |            | 3   |
| 3        | CB1          | Corner Bracket              | 110 x 110 x 40  | 4.3 x 4.3 x 1.6     | E: 13      | 7   |
| 4        | ST1          | Roof Tie                    | 1025            | 40.4                |            | 1   |
| 5        | DR           | Rafter Bracket              | 110 x 40 x 52   | 4.3 x 1.6 x 2       |            | 8   |
| 6        | AR1R         | Pitch Rafter                | 1142 x 40 x 40  | 44.9 x 1.6 x 1.6    |            | 3   |
| 7        | AR1IS        | Pitch Infill Panel          | 1150            | 45.2                |            | 2   |
| 8        | AR1CLT2      | Roof Centre<br>Lower Trim   | 2105 x 80       | 82.8 x 3.1          |            | 1   |
| 9        | ARFS2        | Pitch F Section             | 2111 x 53 x 53  | 83.1 x 2 x 2        |            | 2   |
| 10       | AR1POA       | Roof Panel Outer            | 1055 x 620      | 41.5 x 24.4         |            | 4   |
| 11       | AR1CUT2      | Roof Centre<br>Upper Trim   | 2110 x 100      | 83 x 3.9            |            | 1   |
| 12       | AR1TS        | Pitch Roof<br>Trim Strip    | 630 x 60        | 24.8 x 2.3          |            | 2   |
| 13       | FT1          | Foot Bracket                | 109 x 100 x 40  | 4.3 x 3.9 x 1.6     |            | 2   |
| 14       | FT3          | Foot Bracket                | 109 x 100 x 80  | 4.3 x 3.9 x 3.1     |            | 4   |
| 15       | EC40         | Plastic End Cap             | 41 x 41         | 1.6 x 1.6           |            | 2   |
| Fittings | - Pack A + H |                             |                 |                     |            |     |
| 16       | MB1          | M10 x 60 Bolt               | 10 x 60         | 0.4 x 2.4           |            | 30  |
| 17       | N1           | M10 Nut                     |                 |                     |            | 30  |
| 18       | W1           | M10 Washer                  |                 |                     | 0          | 60  |
| 19       | T25          | Tek Screw                   | 25              | 1                   | Parties of | 72  |