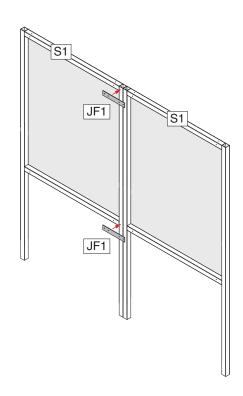

# **Assemble Back Frames**

| Item No | Part No | Description      | Qty |
|---------|---------|------------------|-----|
| 1       | S1      | Frame            | 2   |
| 2       | JF1     | Straight Bracket | 2   |
| 19      | T25     | Tek Screw        | 8   |

#### **IMPORTANT**

Assemble frames with polycarbonate panels **outside** 