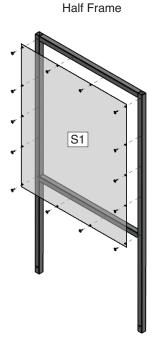

# Attaching the Polycarbonate Panels

You will need

| Item No | Part No | Description             | Qty |
|---------|---------|-------------------------|-----|
| 1       | S1/S1C  | Frame/Poly/Black Screws | 5   |