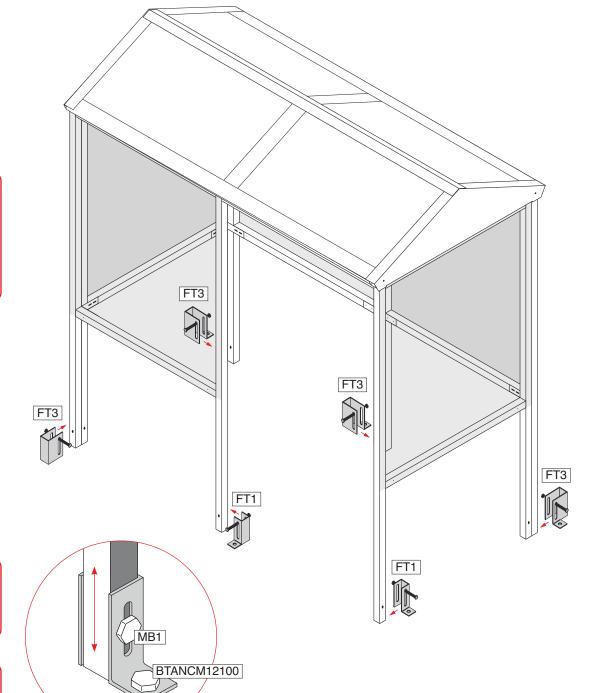

# Stage 10 Assemble feet brackets to frame

#### You will need

| Item No | Part No     | Description   | Qty |
|---------|-------------|---------------|-----|
| 13      | FT1         | Foot Bracket  | 2   |
| 14      | FT3         | Foot Bracket  | 4   |
| 16      | MB1         | M10 x 60 Bolt | 6   |
| 17      | N1          | M10 Nut       | 6   |
| 18      | W1          | M10 Washer    | 6   |
| 21      | ВС          | Black Caps    | 85  |
| 22      | BTANCM12100 | Concrete Bolt | 6   |

| 3 | Drill / Screwdriver |  |
|---|---------------------|--|
| 2 | 17mm Spanner        |  |

Affix FT1/FT3
Foot Brackets
to frame before
securing to
concrete base
using supplied
BTANCM12100
Concrete Bolts