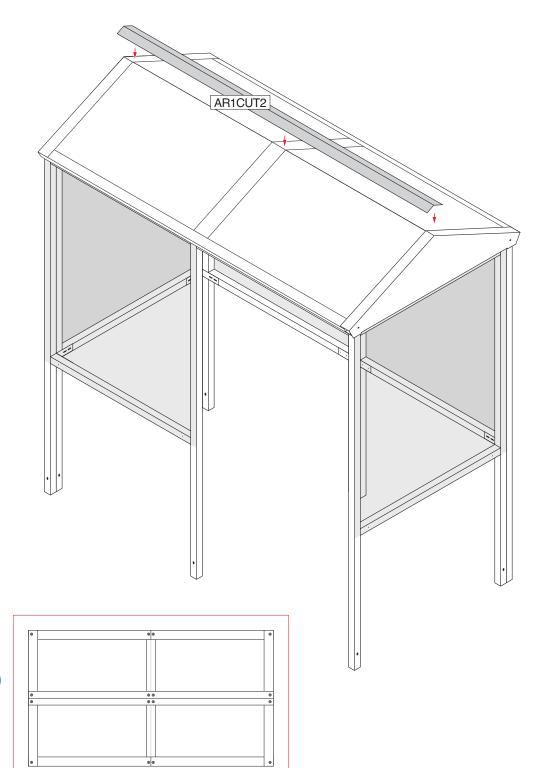

# Stage 9 Affix Upper Roof Trims

You will need

| Item No | Part No | Description            | Qty |
|---------|---------|------------------------|-----|
| 8       | AR1CUT2 | Roof Centre Upper Trim | 1   |
| 20      | T38     | Tek Screw              | 8   |

Secure AR1CUT2 Roof Centre Upper Trim in place with T38 Tek Screws into rafters.