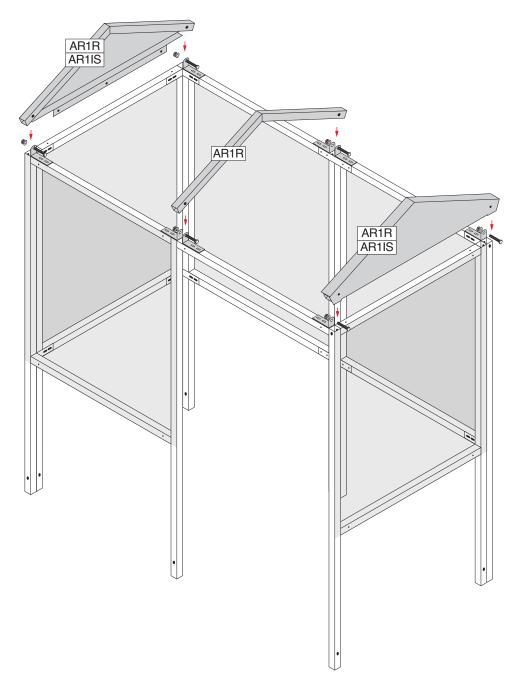

# Assemble Rafters and Infill Panels

#### You will need

| Item No | Part No | Description        | Qty |
|---------|---------|--------------------|-----|
| 6       | AR1R    | Rafter             | 3   |
| 7       | AR1IS   | Pitch Infill Panel | 2   |
| 16      | MB1     | M10 x 60 Bolt      | 6   |
| 17      | N1      | M10 Nut            | 6   |
| 18      | W1      | M10 Washer         | 6   |

#### **IMPORTANT**

Assemble the end panels x2 before attaching to the DR Rafter Brackets