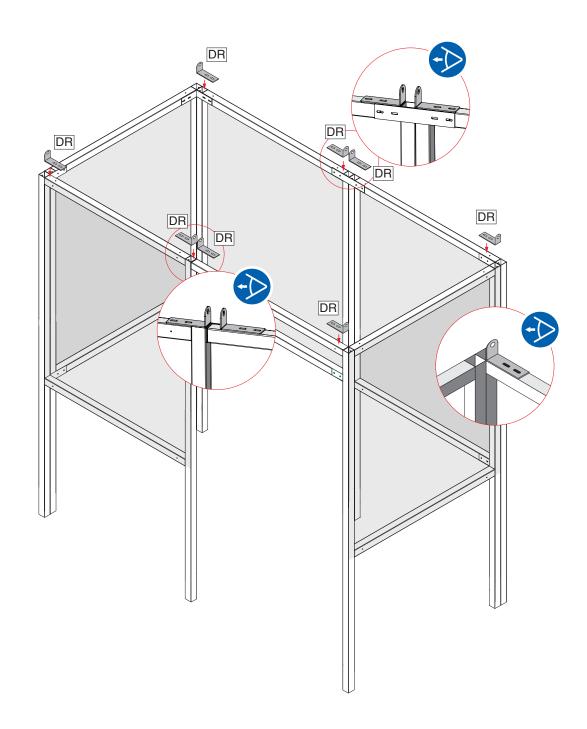

# Stage 5 Affix Rafter Brackets

#### You will need

| Item No | Part No | Description    | Qty |
|---------|---------|----------------|-----|
| 5       | DR      | Rafter Bracket | 8   |
| 19      | T25     | Tek Screw      | 16  |

#### **IMPORTANT** Please note alignment of front and back centre brackets