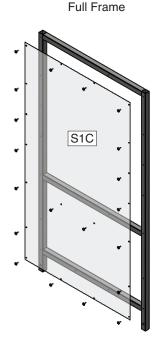

# Attaching the Polycarbonate Panels

You will need

| Item No | Part No | Description             | Qty |
|---------|---------|-------------------------|-----|
| 1       | S1/S1C  | Frame/Poly/Black Screws | 5   |