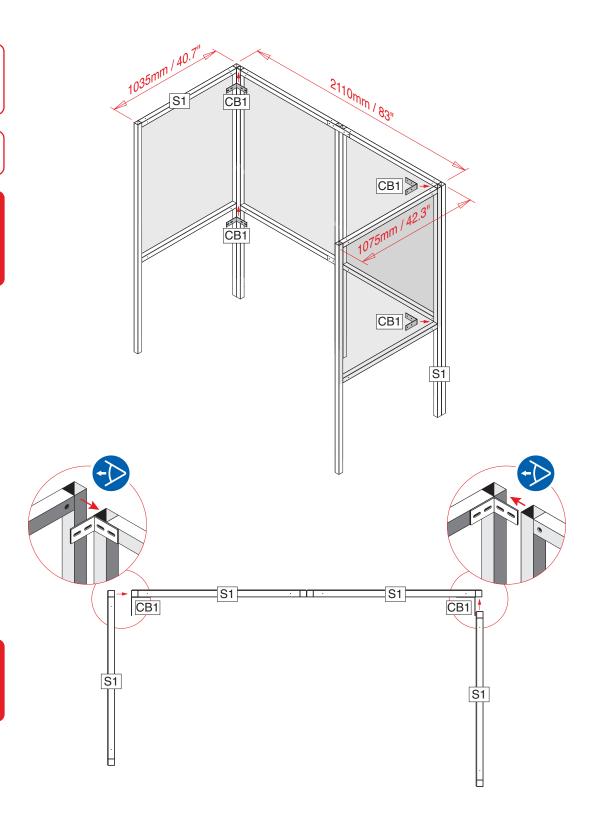

# Stage 3 Assemble Side Frames

#### You will need

| Item No | Part No | Description    | Qty |
|---------|---------|----------------|-----|
| 1       | S1      | Frame          | 2   |
| 3       | CB1     | Corner Bracket | 4   |
| 19      | T25     | Tek Screw      | 16  |

#### **IMPORTANT**

Check the dimension of the shelter to ensure correct alignment

#### **IMPORTANT**

Make sure the frames are aligned as detailed