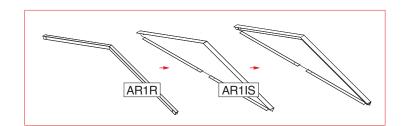

# Assemble Rafters and Infill Panels

#### You will need

| Item No | Part No | Description        | Qty |
|---------|---------|--------------------|-----|
| 6       | AR1R    | Rafter             | 3   |
| 7       | AR1IS   | Pitch Infill Panel | 2   |
| 16      | MB1     | M10 x 60 Bolt      | 6   |
| 17      | N1      | M10 Nut            | 6   |
| 18      | W1      | M10 Washer         | 6   |

#### **IMPORTANT**

Assemble the end panels x2 before attaching to the DR Rafter Brackets